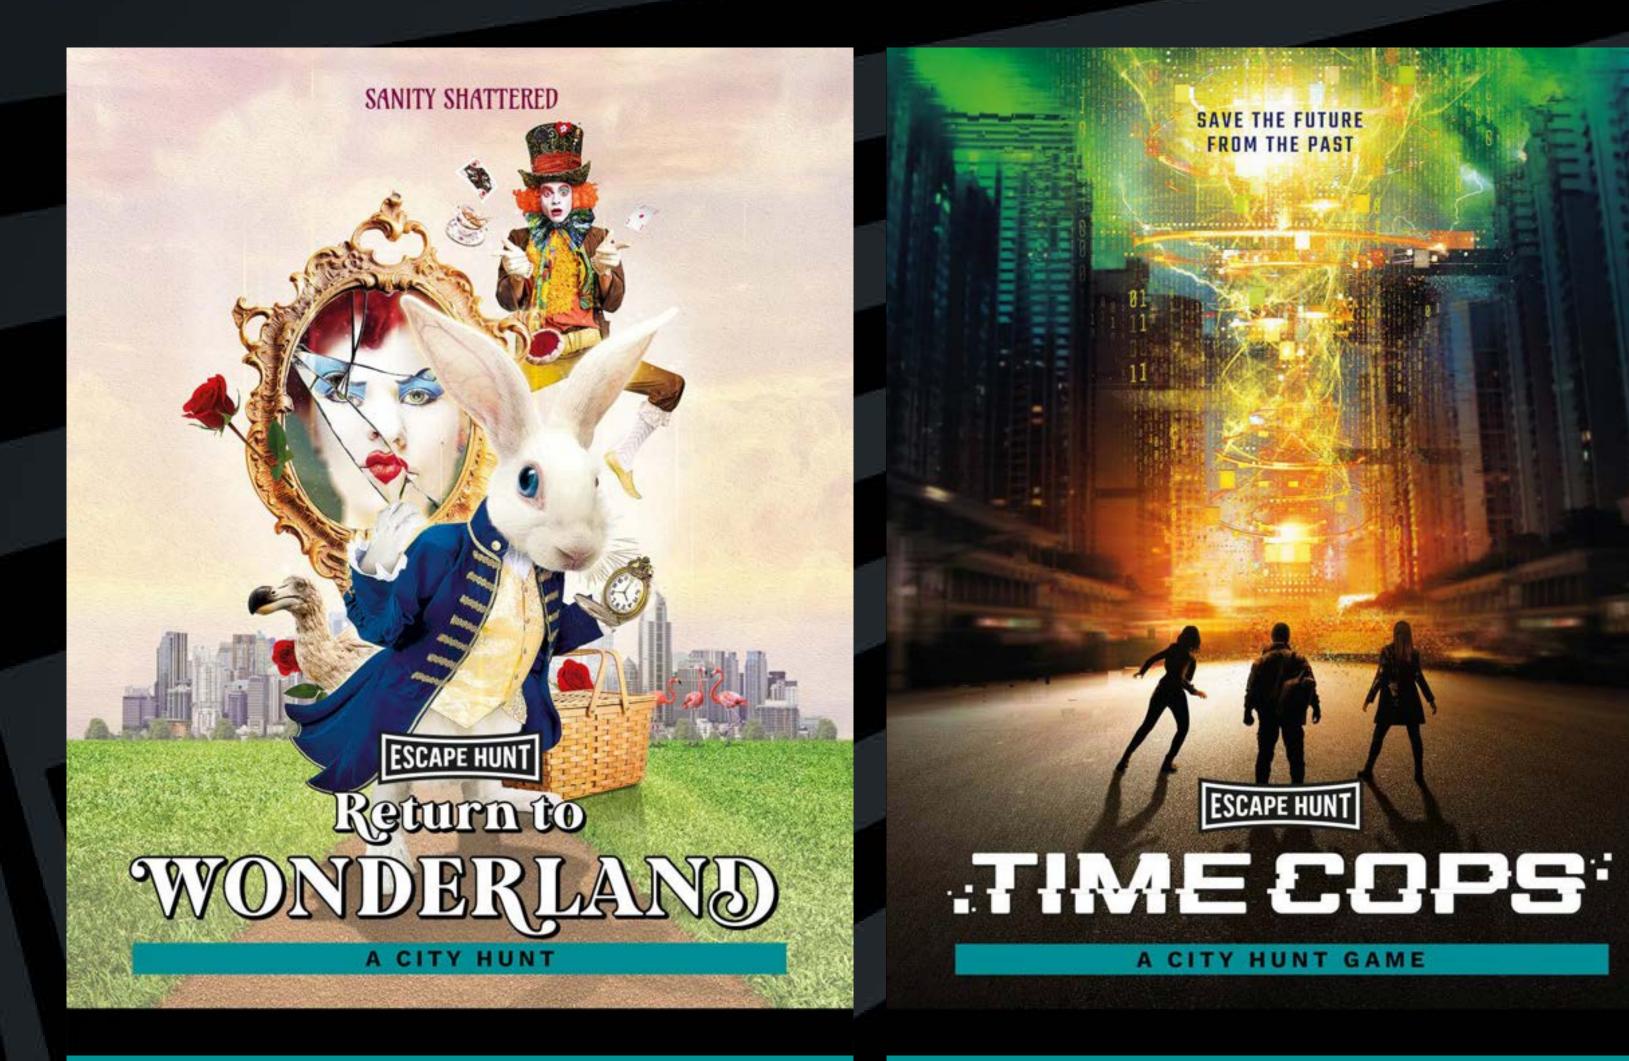

#### CALL 0330 118 0622 Or visit https://escapehunt.com/uk/christmas-parties/

A

A Safe

The Mad Hatter is in trouble after being accused of stealing the Queen's Tarts. Step into Wonderland and save him from the Queen of Hearts without losing your heads. Chop Chop.

**HOW LONG** 

90 minutes

2-6

**HOW OLD** 

 $(\mathbf{U})$ 

All Ages

Become Time Cops and stop the deadly artificial intelligence from being released! Hit the streets with a briefcase full of gadgets and a device that communicates with the future, can you help save humanity?