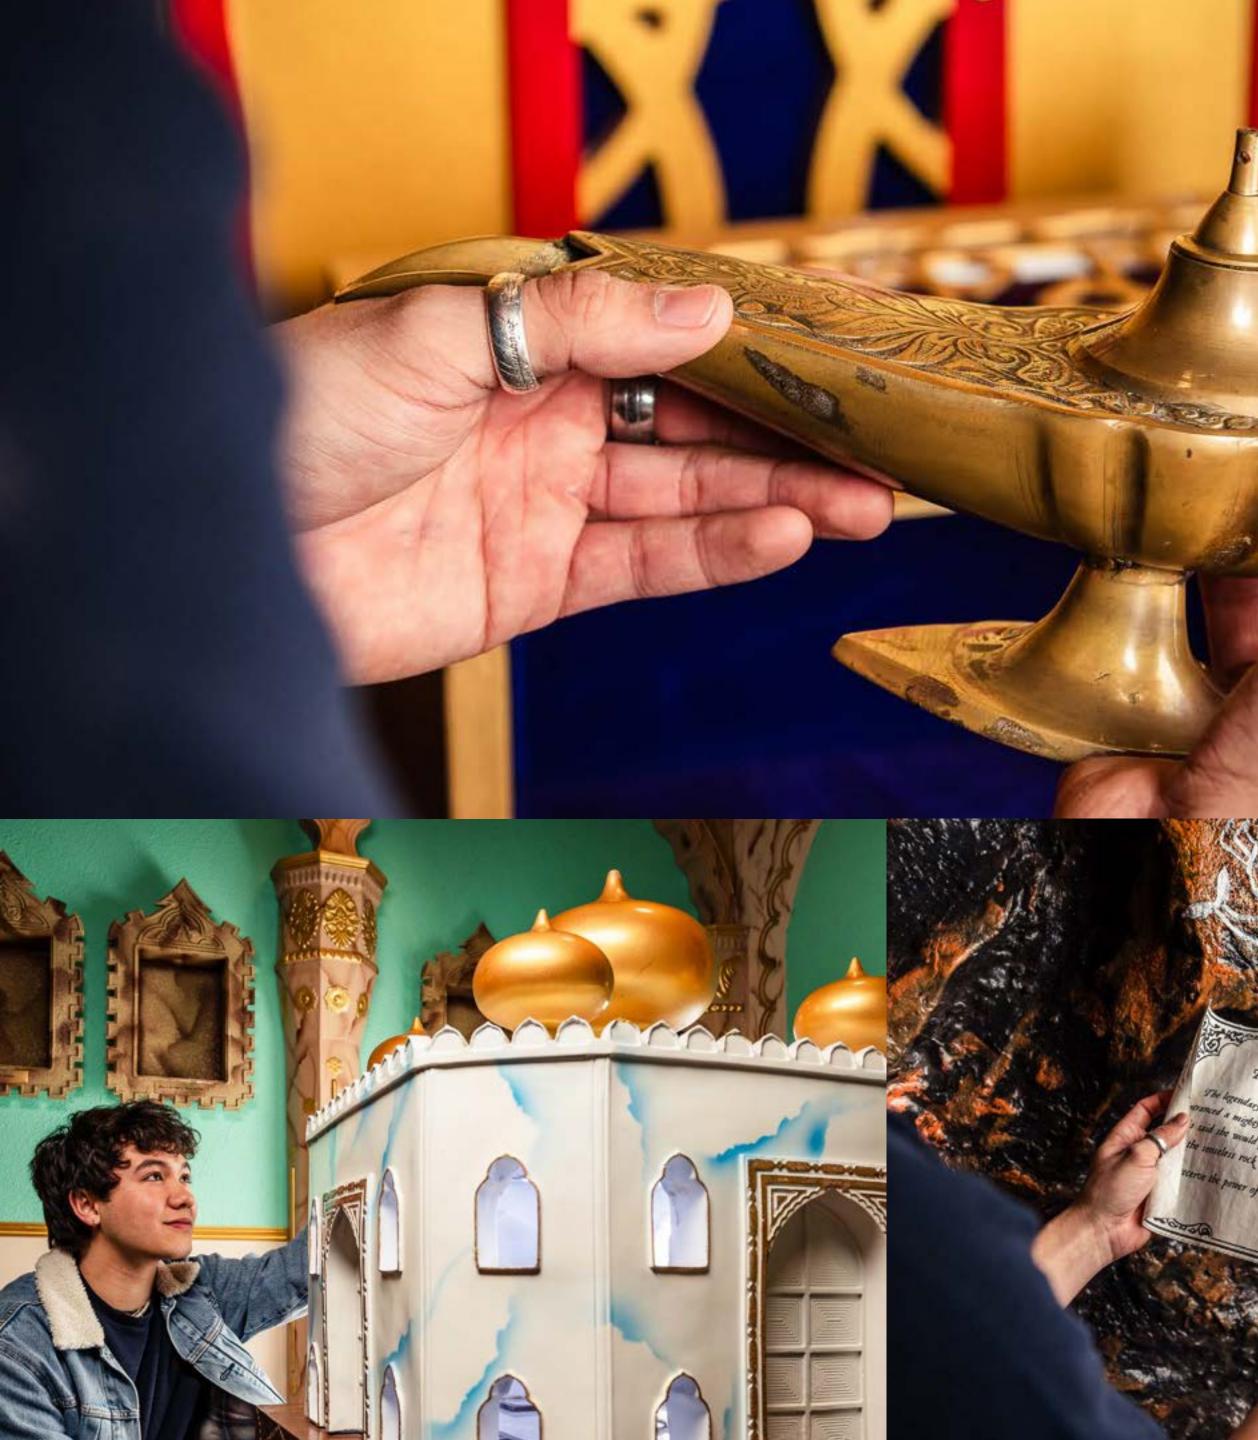

CALL 0330 118 0622

Or visit https://escapehunt.com/uk/christmas-parties/

LA FREE

The evil Sorcerer Abanazar has tricked Aladdin out of the magical lamp. It's up to you to retrieve it from his impenetrable Magic Vault. Can you rescue the genie before it's too late?

**HOW MANY** 

2-6

**HOW LONG** 

60 minutes

**HOW OLD** 

(:)

PG (8+)

Adults must acompany u16's in the room