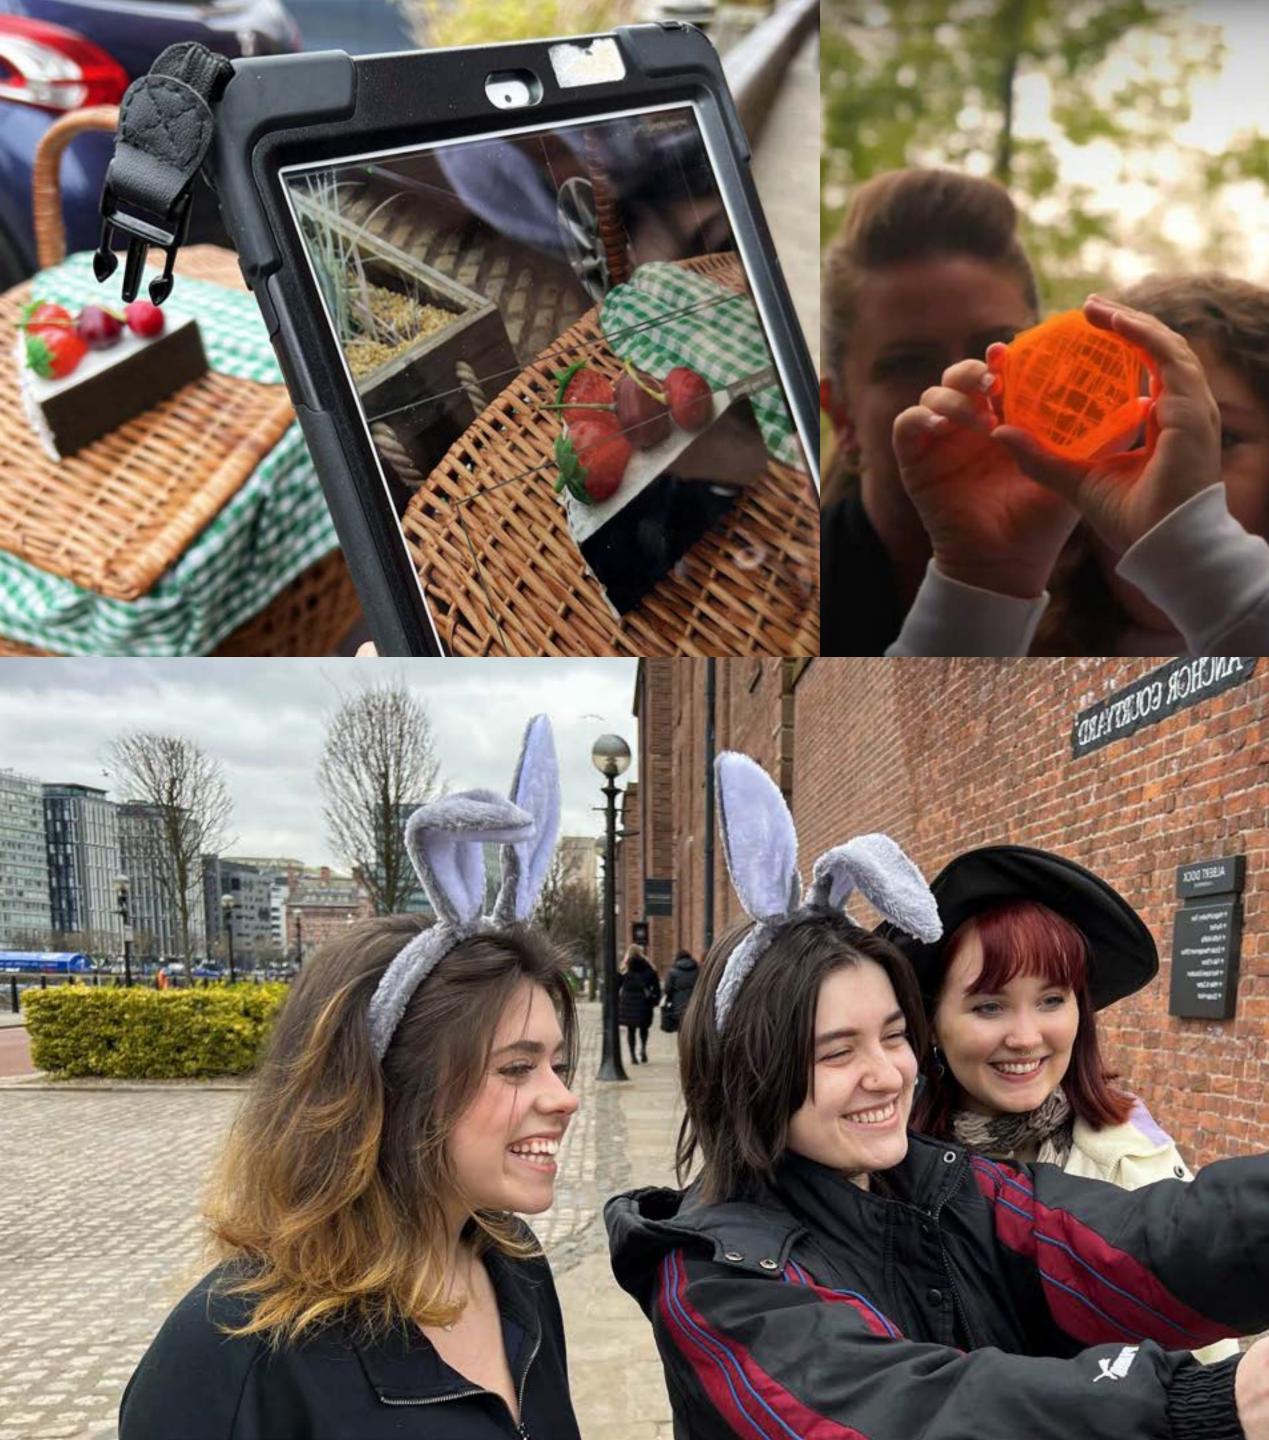

# **CITY HUNTS**

Imagine an escape room with no doors, a treasure hunt with more challenges, and a city like you've never seen it before. Step outdoors in these City Hunt adventures.

#### **'GREAT FUN OUTDOOR ADVENTURE'**

**TRIPADVISOR REVIEW** 

**'SO MUCH FUN, 10/10** WOULD DO AGAIN'

**TRIPADVISOR REVIEW** 

The terrifying Blackbeard has just been killed and his loot lies unguarded. You and your shipmates need to work together if you're going to make it out of this sinking ship with the treasure.