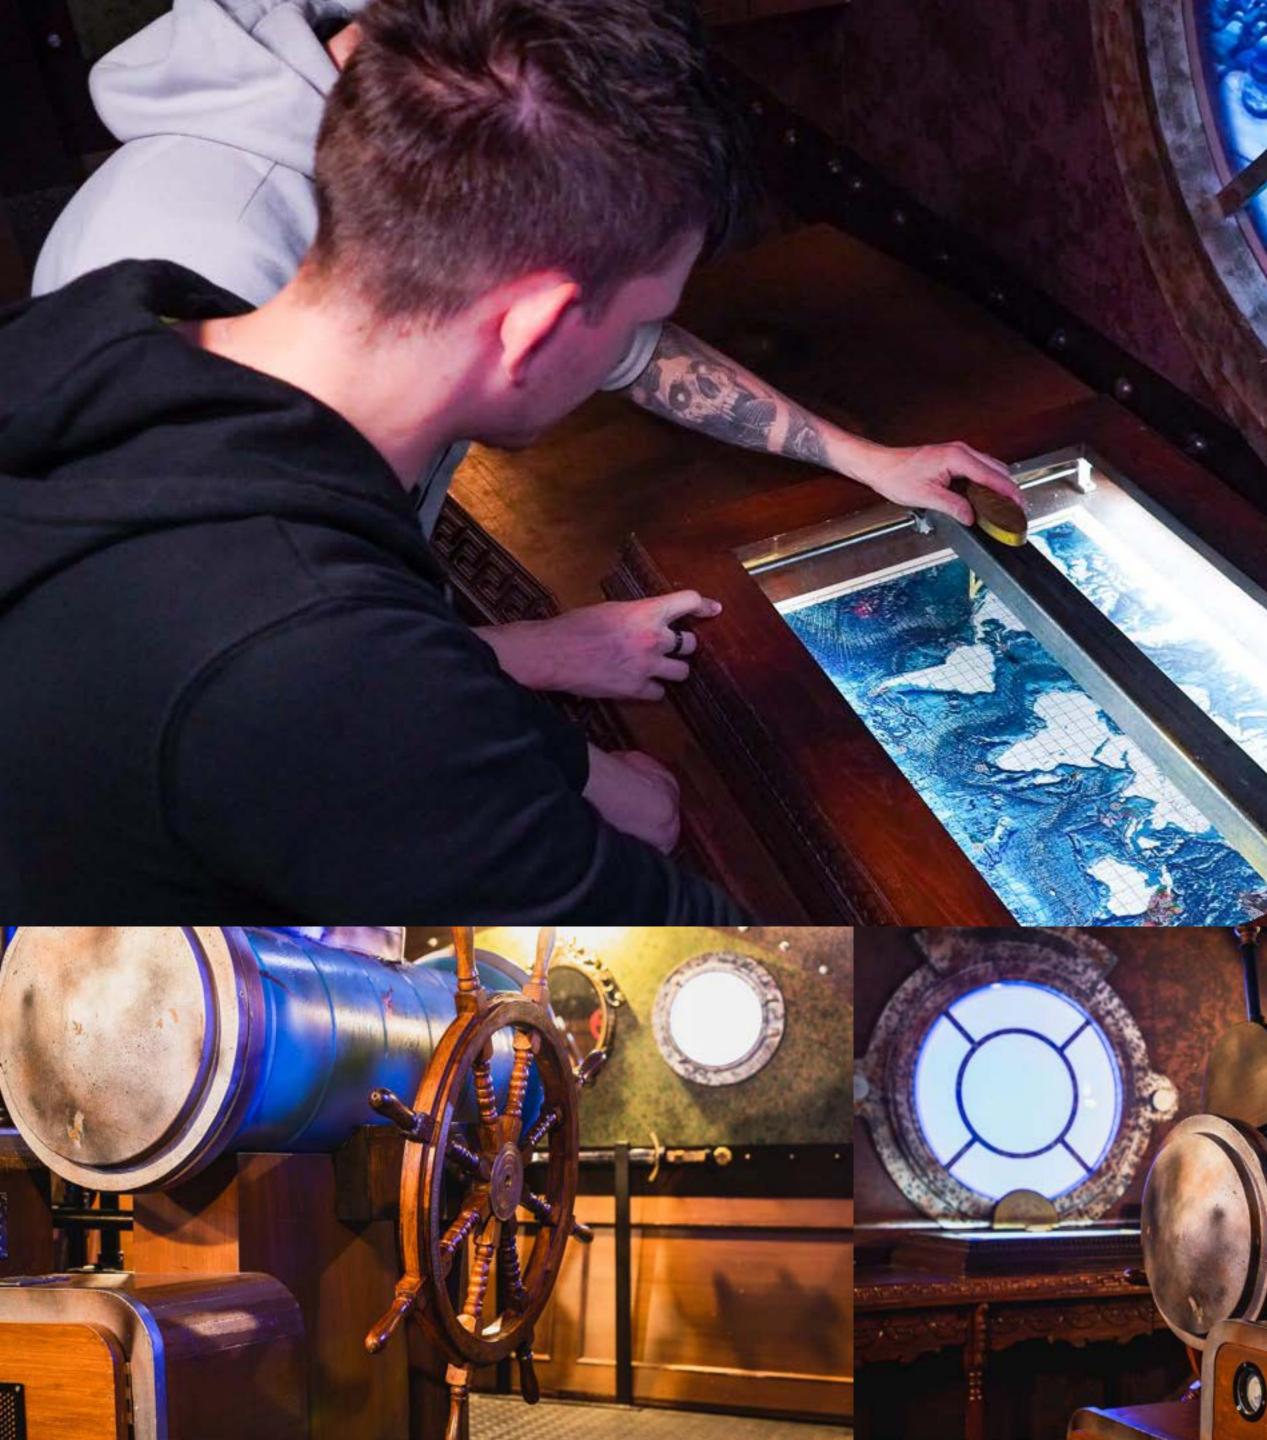

# **ESCAPE HUNT** JOURNEY TO BELEDIES AN ESCAPE HUNT ORIGINAL GAME

Take to the helm of the mighty Nautilus submarine. Can you uncover the hidden city of Atlantis before it's too late. Fail and it may remain undiscovered for another two thousand years

**HOW MANY** 

2-6

**HOW LONG** 

60 minutes

**HOW OLD** 

(:)

PG (8+)

Adults must acompany u16's in the room