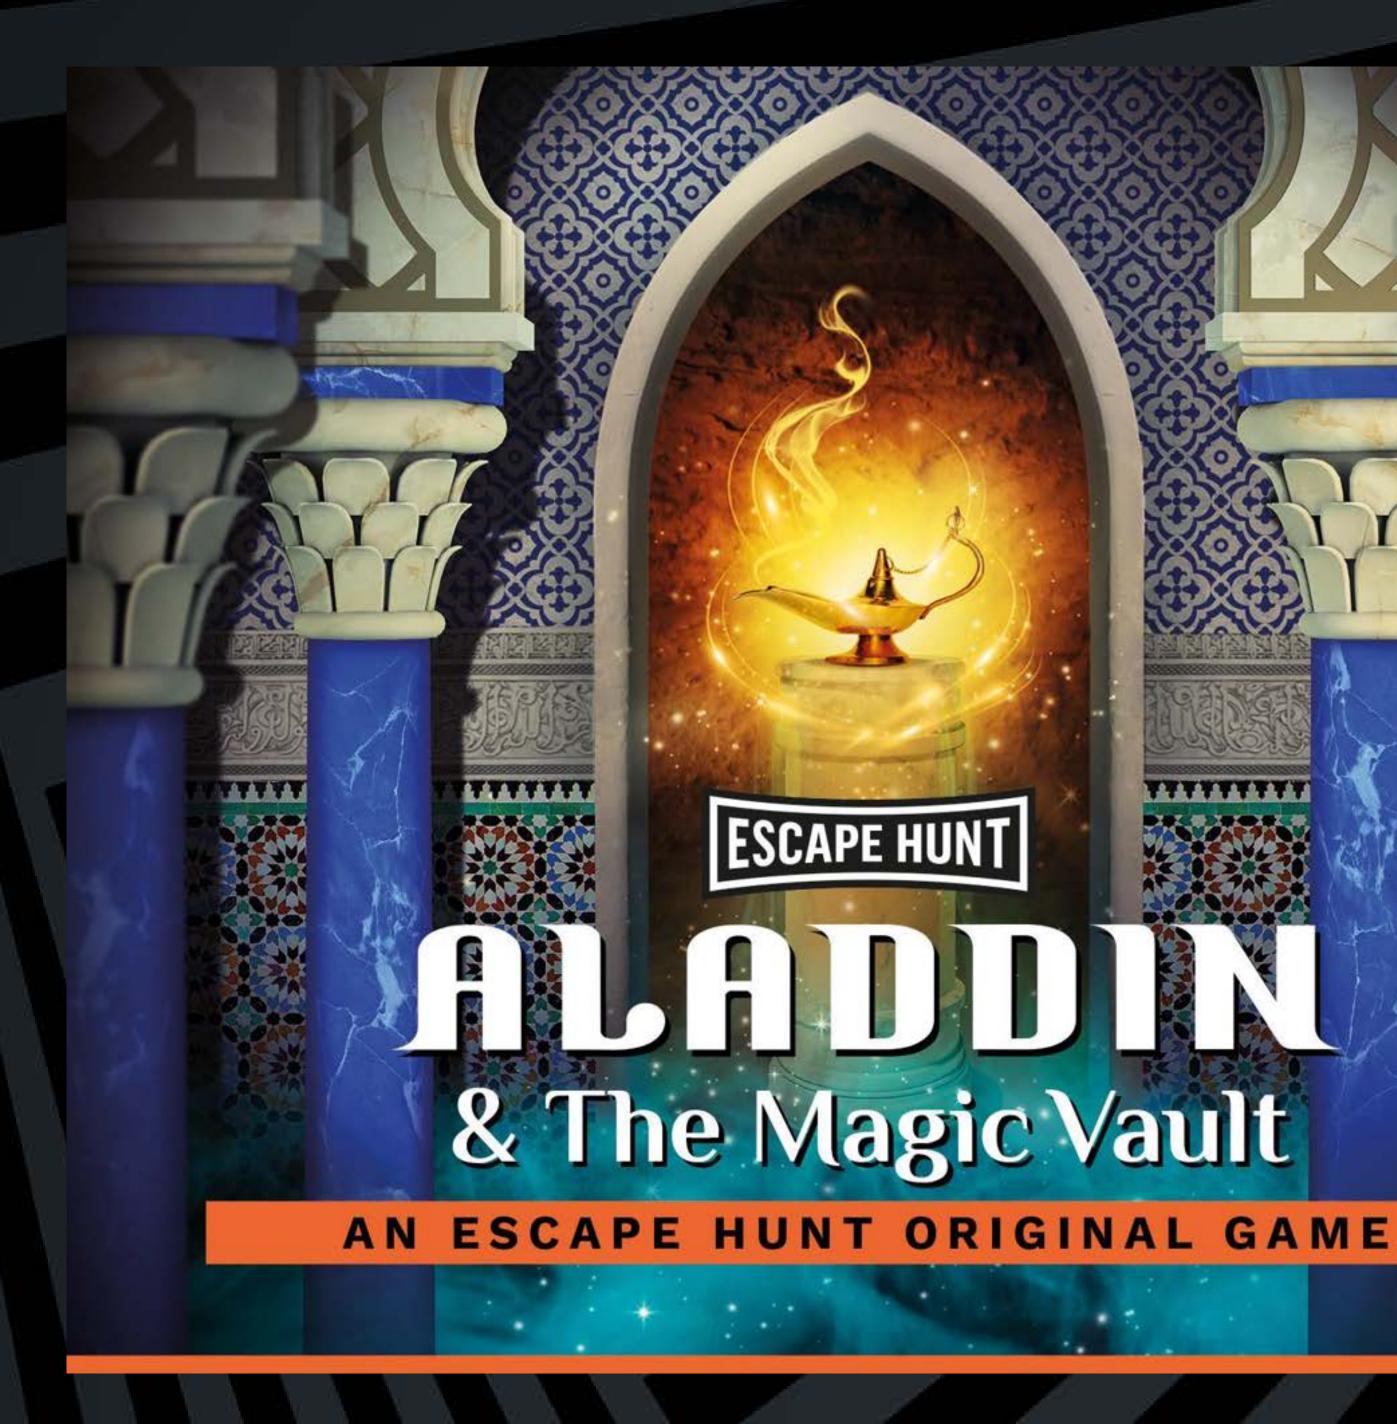

## **ESCAPE HUNT ALADDIN** & The Magic Vault

TTTTT

AN ESCAPE HUNT ORIGINAL GAME

CALL 0330 118 0622

Or visit https://escapehunt.com/uk/christmas-parties/

LA FREE

The evil Sorcerer Abanazar has tricked Aladdin out of the magical lamp. It's up to you to retrieve it from his impenetrable Magic Vault. Can you rescue the genie before it's too late?