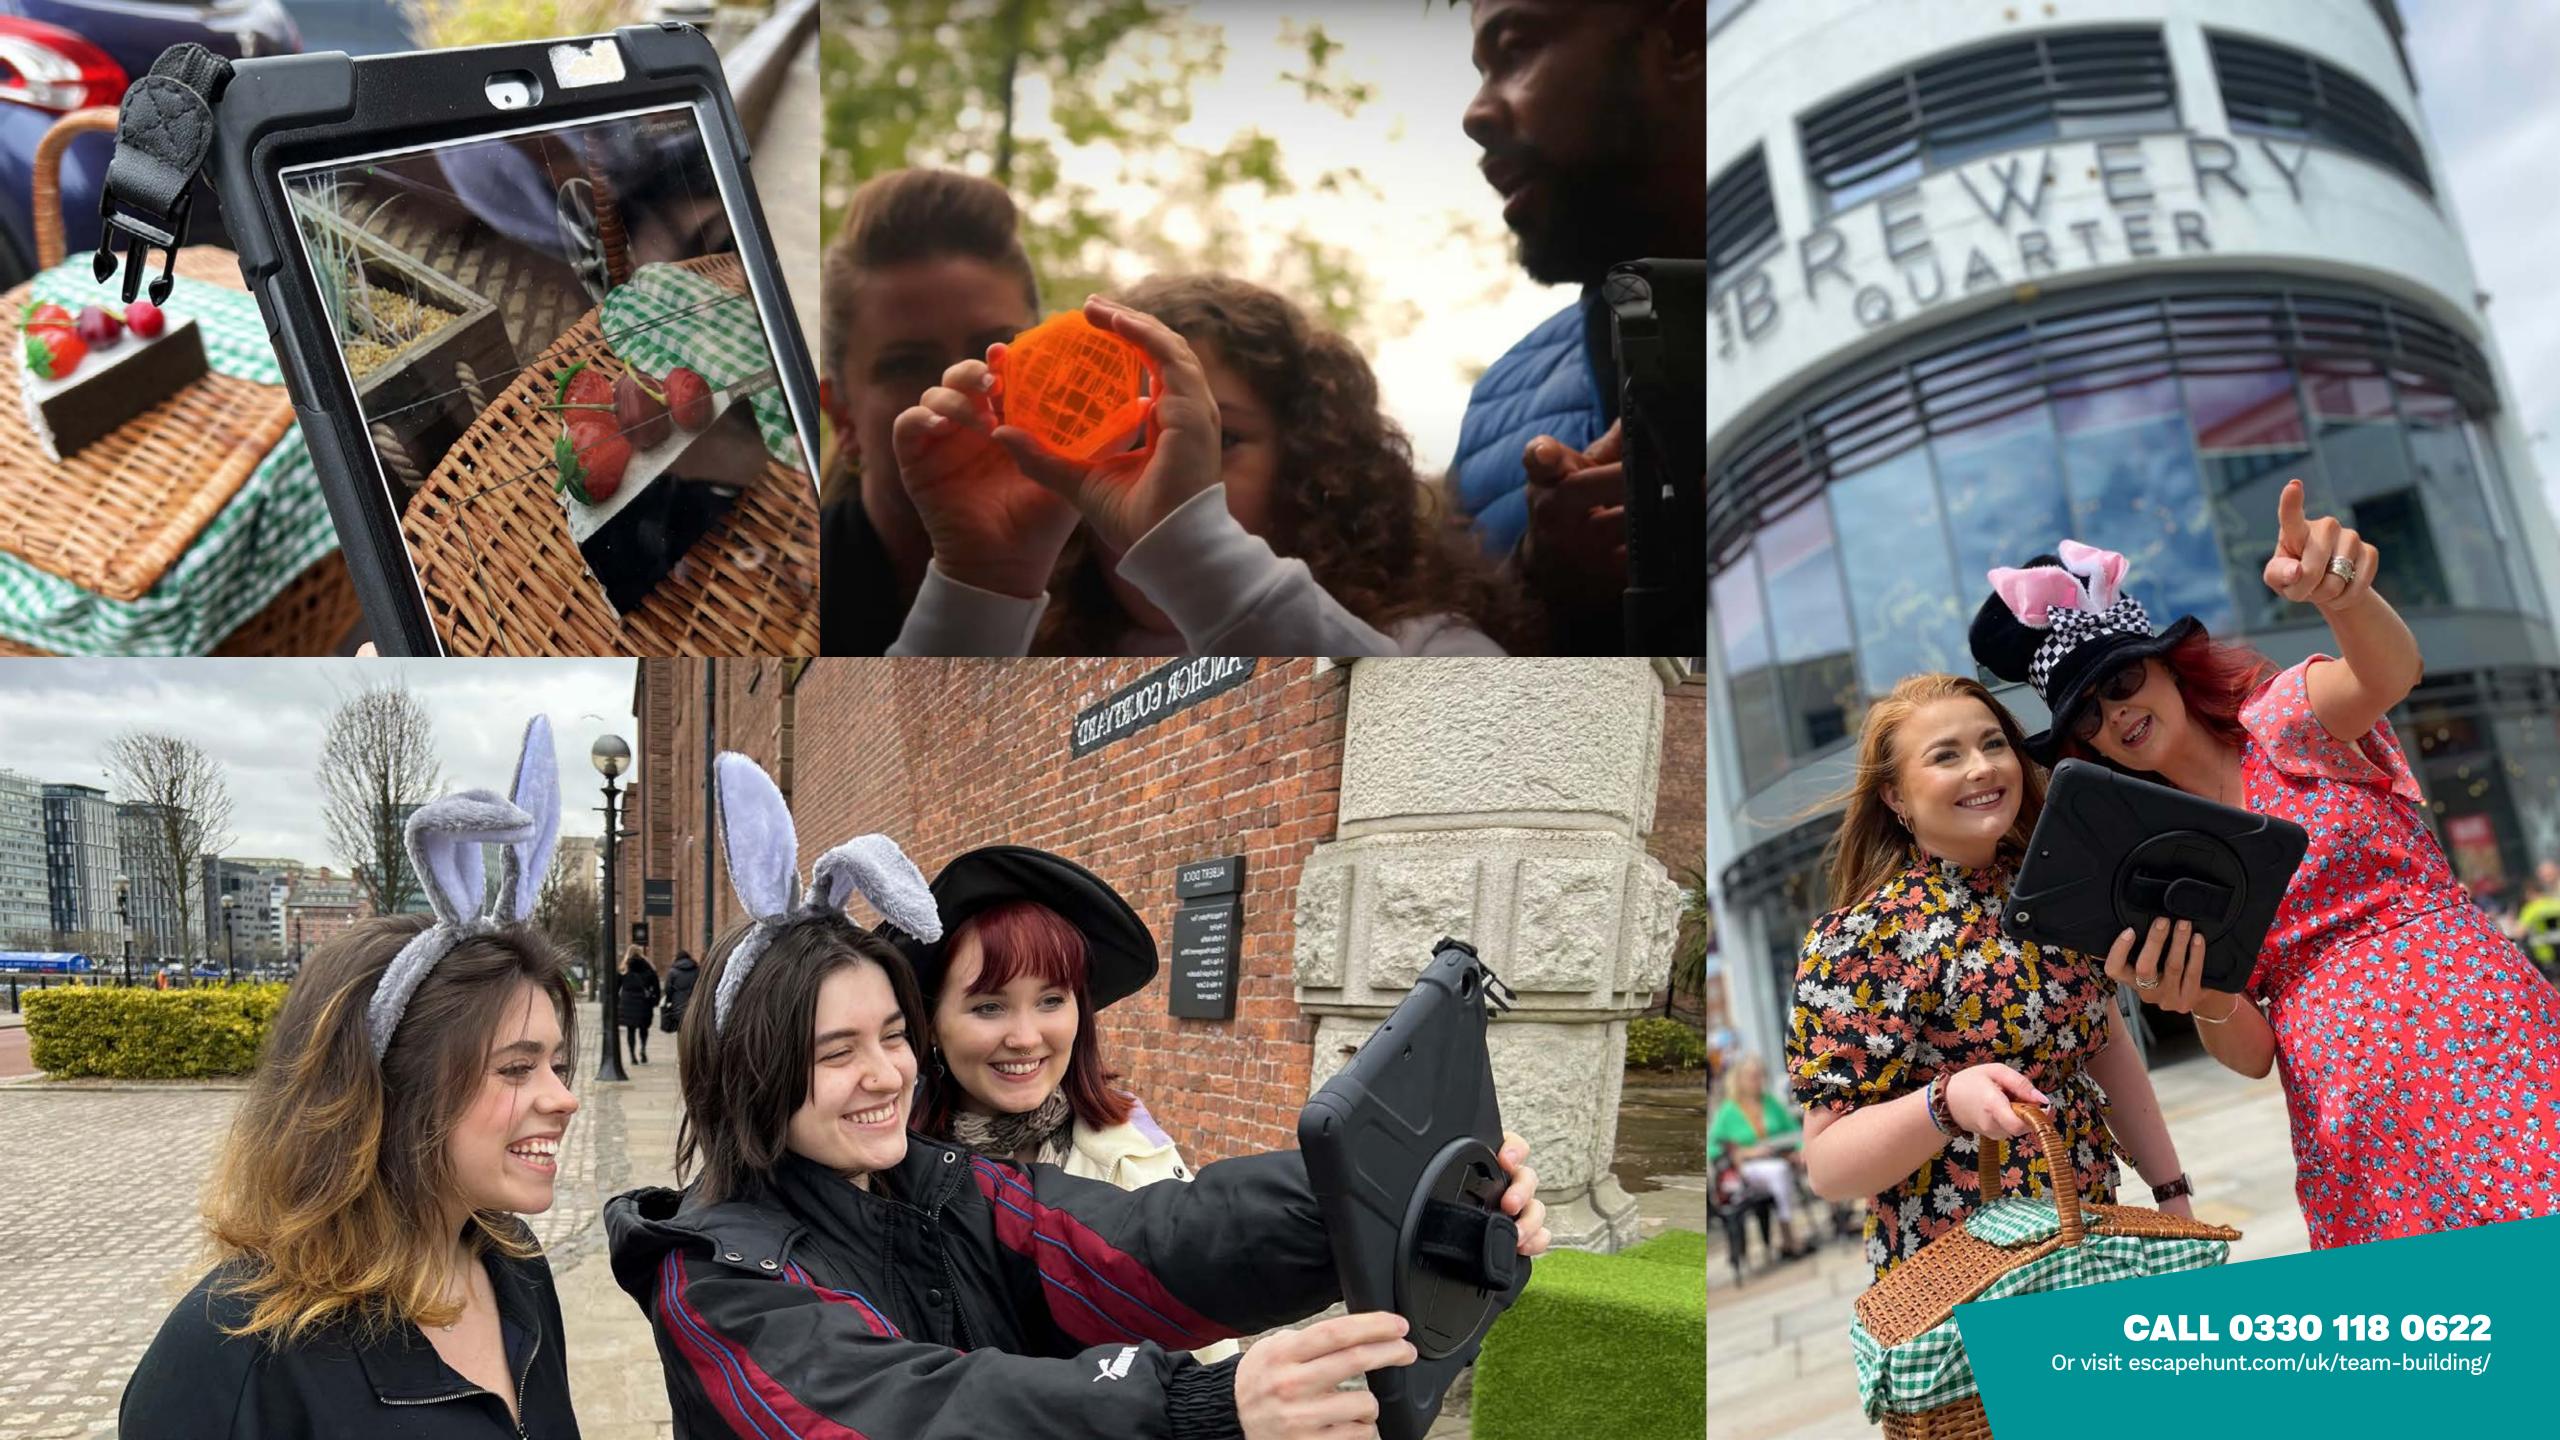

### CITY HUNTS

Imagine an escape room with no doors, a treasure hunt with more challenges, and a city like you've never seen it before. Step outdoors in these City Hunt adventures.

CALL 0330 118 0622

Step into ancient Japan, where the imperial emperor has ordered you, his most trusted samurai warriors, to defeat the evil warlord Tanaka. Do you have what it takes to steal the magic stone from the handle of his sword?

HOW MANY 2-6

HOW LONG 60 minutes

HOW OLD PG (8+)

Adults must acompany u16's in the room

CALL 0330 118 0622

Can you help the White Rabbit return the citizens back to Wonderland? Hit the streets with your action pack picnic hamper and digital map and complete the Wonderland puzzles before the time runs out. Tick Tock.