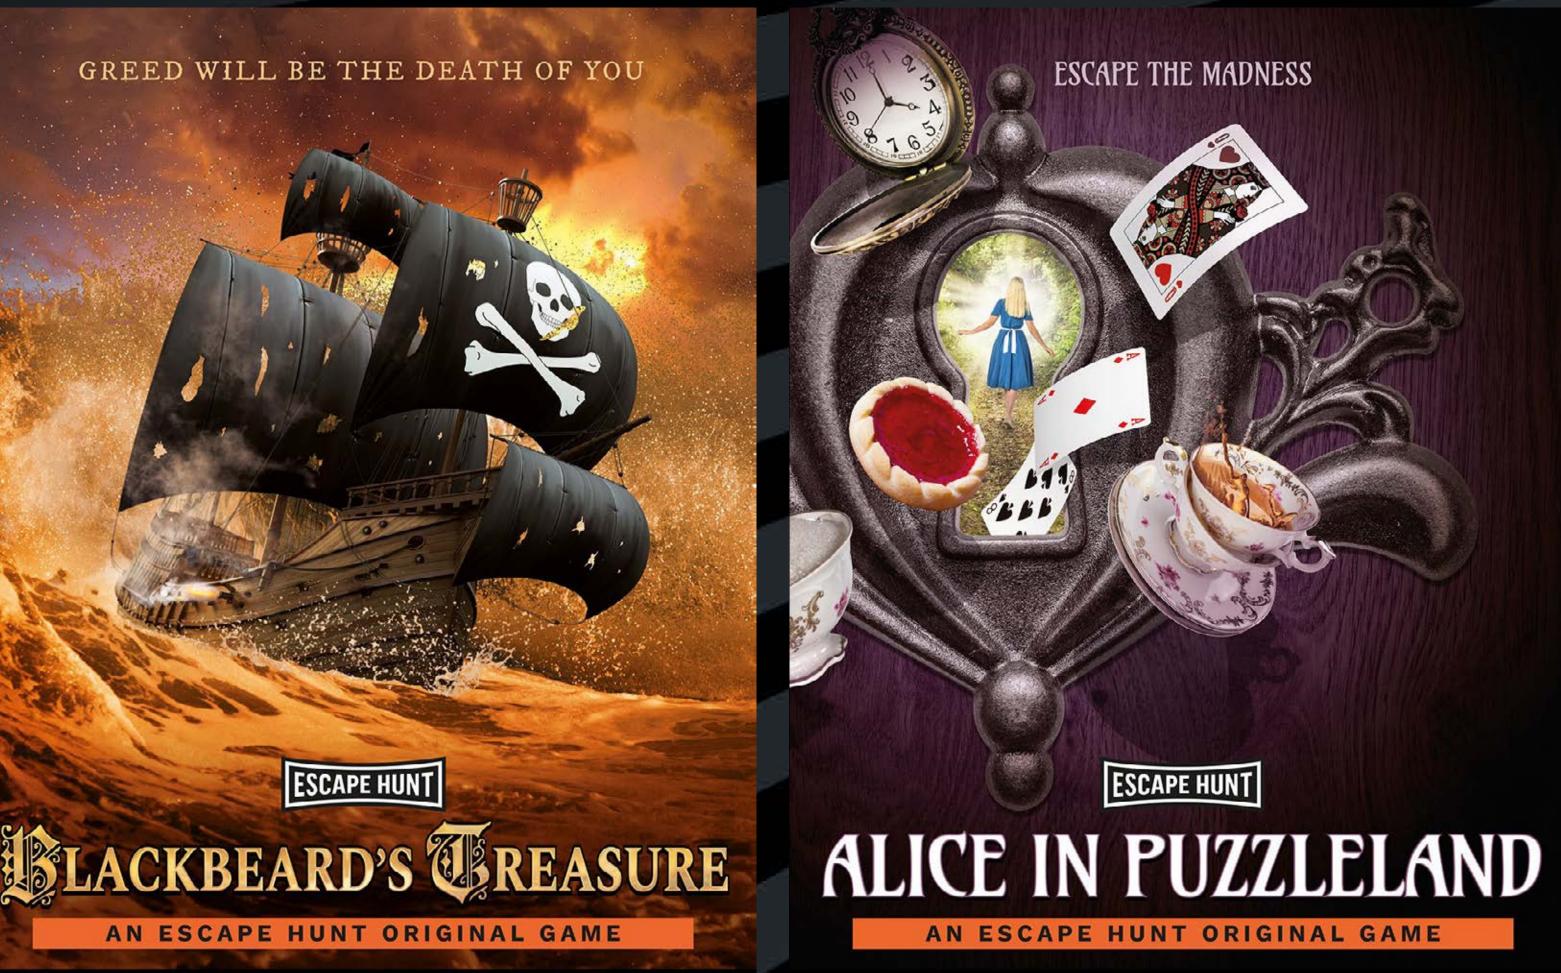

### ESCAPE ROOMS

Step into an out of this world adventure with our highly immersive 5\* escape rooms where you'll experience pulse-racing real-life adventures

The terrifying Blackbeard has just been killed and his loot lies unguarded. You and your shipmates need to work together if you're going to make it out of this sinking ship with the treasure.

HOW MANY 2-6

HOW LONG 60 minutes

HOW OLD PG (8+)

Adults must acompany u16's in the room

CALL 0330 118 0622

The Mad Hatter is in trouble after being accused of stealing the Queen's Tarts. Step into Wonderland and save him from the Queen of Hearts without losing your heads. Chop Chop.