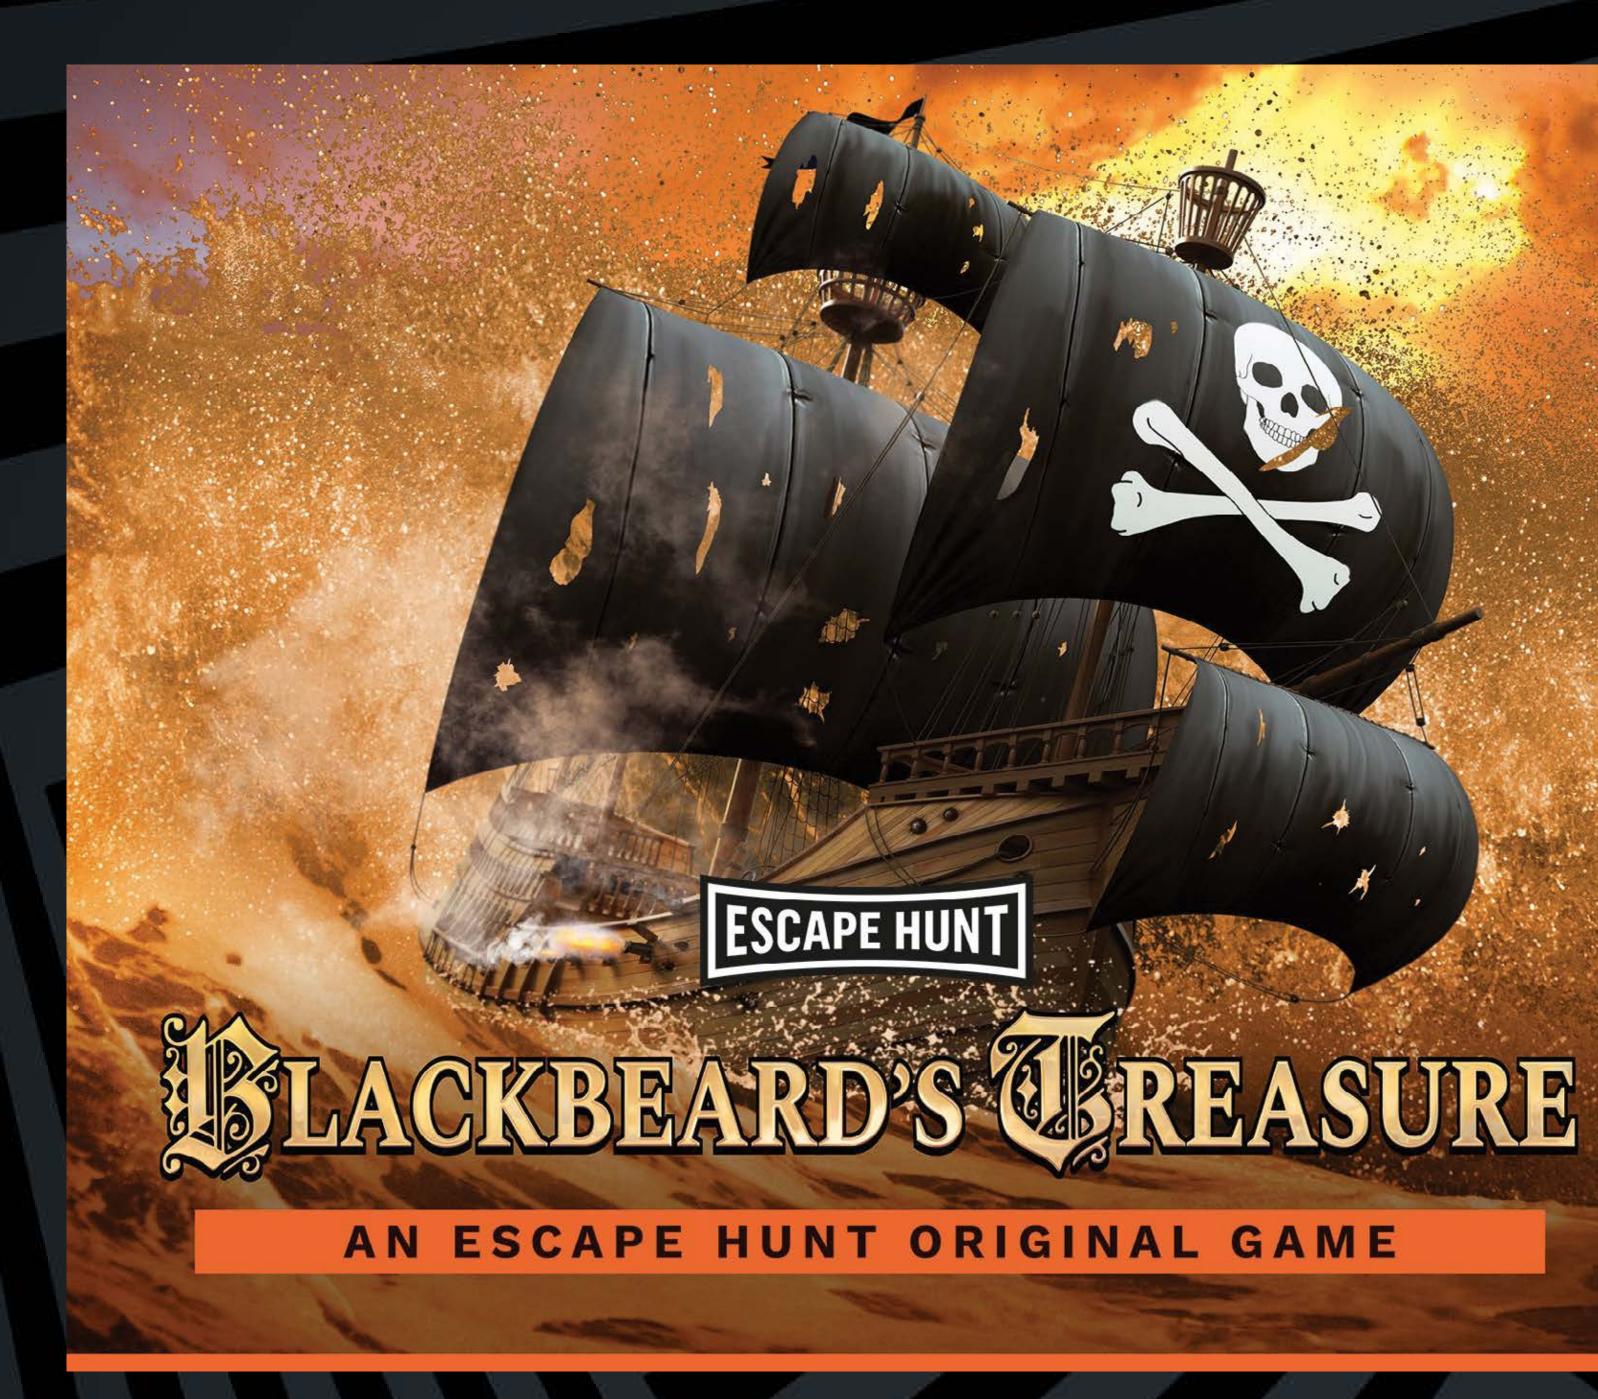

#### **'BEST 60 MINUTES EVER'**

The terrifying Blackbeard has just been killed and his loot lies unguarded. You and your shipmates need to work together if you're going to make it out of this sinking ship with the treasure.

**HOW MANY** 

2-6

**HOW LONG** 

60 minutes

**HOW OLD** 

(:)

PG (8+)

Adults must acompany u16's in the room