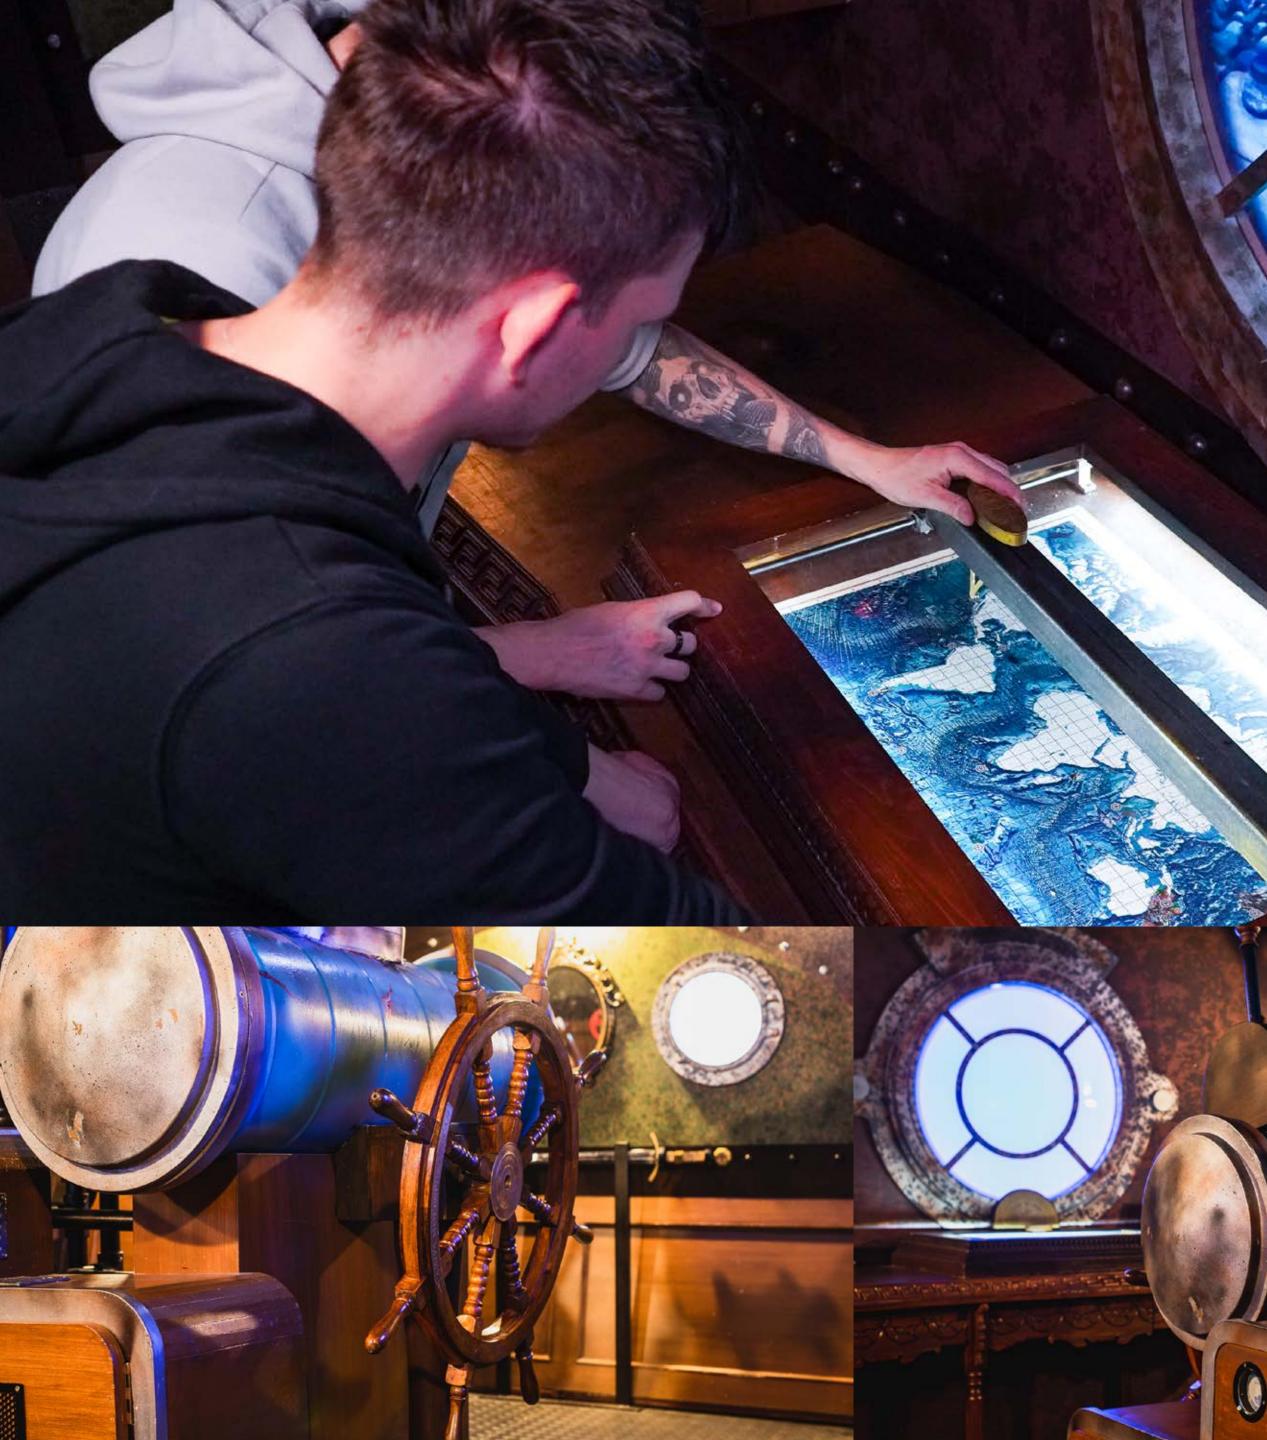

## **ESCAPE HUNT** JOURNEY TO BRUNES

AN ESCAPE HUNT ORIGINAL GAME

Take to the helm of the mighty Nautilus submarine. Can you uncover the hidden city of Atlantis before it's too late. Fail and it may remain undiscovered for another two thousand years

**HOW MANY** 

2-6

**HOW LONG** 

60 minutes

**HOW OLD** 

(:)

PG (8+)

Adults must acompany u16's in the room