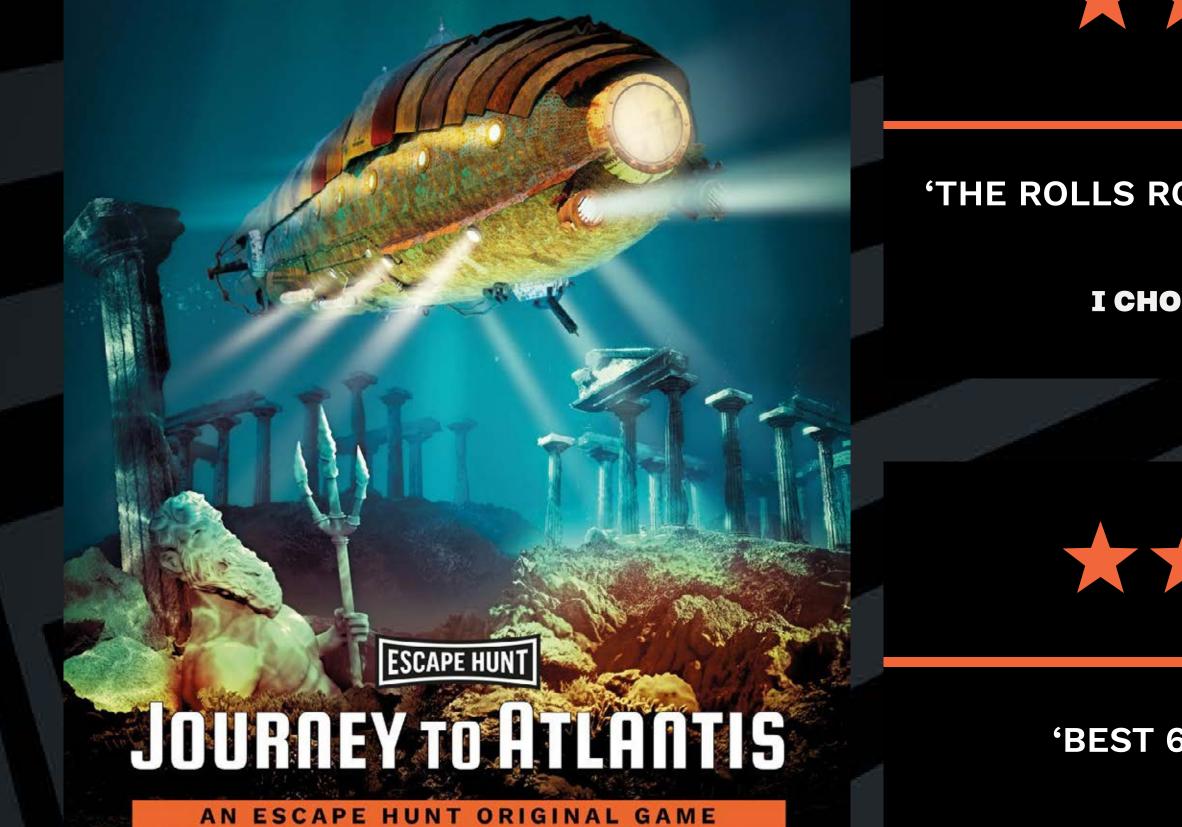

## **ESCAPE HUNT** JOURNEY TO BRUNES

AN ESCAPE HUNT ORIGINAL GAME

Take to the helm of the mighty Nautilus submarine. Can you uncover the hidden city of Atlantis before it's too late. Fail and it may remain undiscovered for another two thousand years