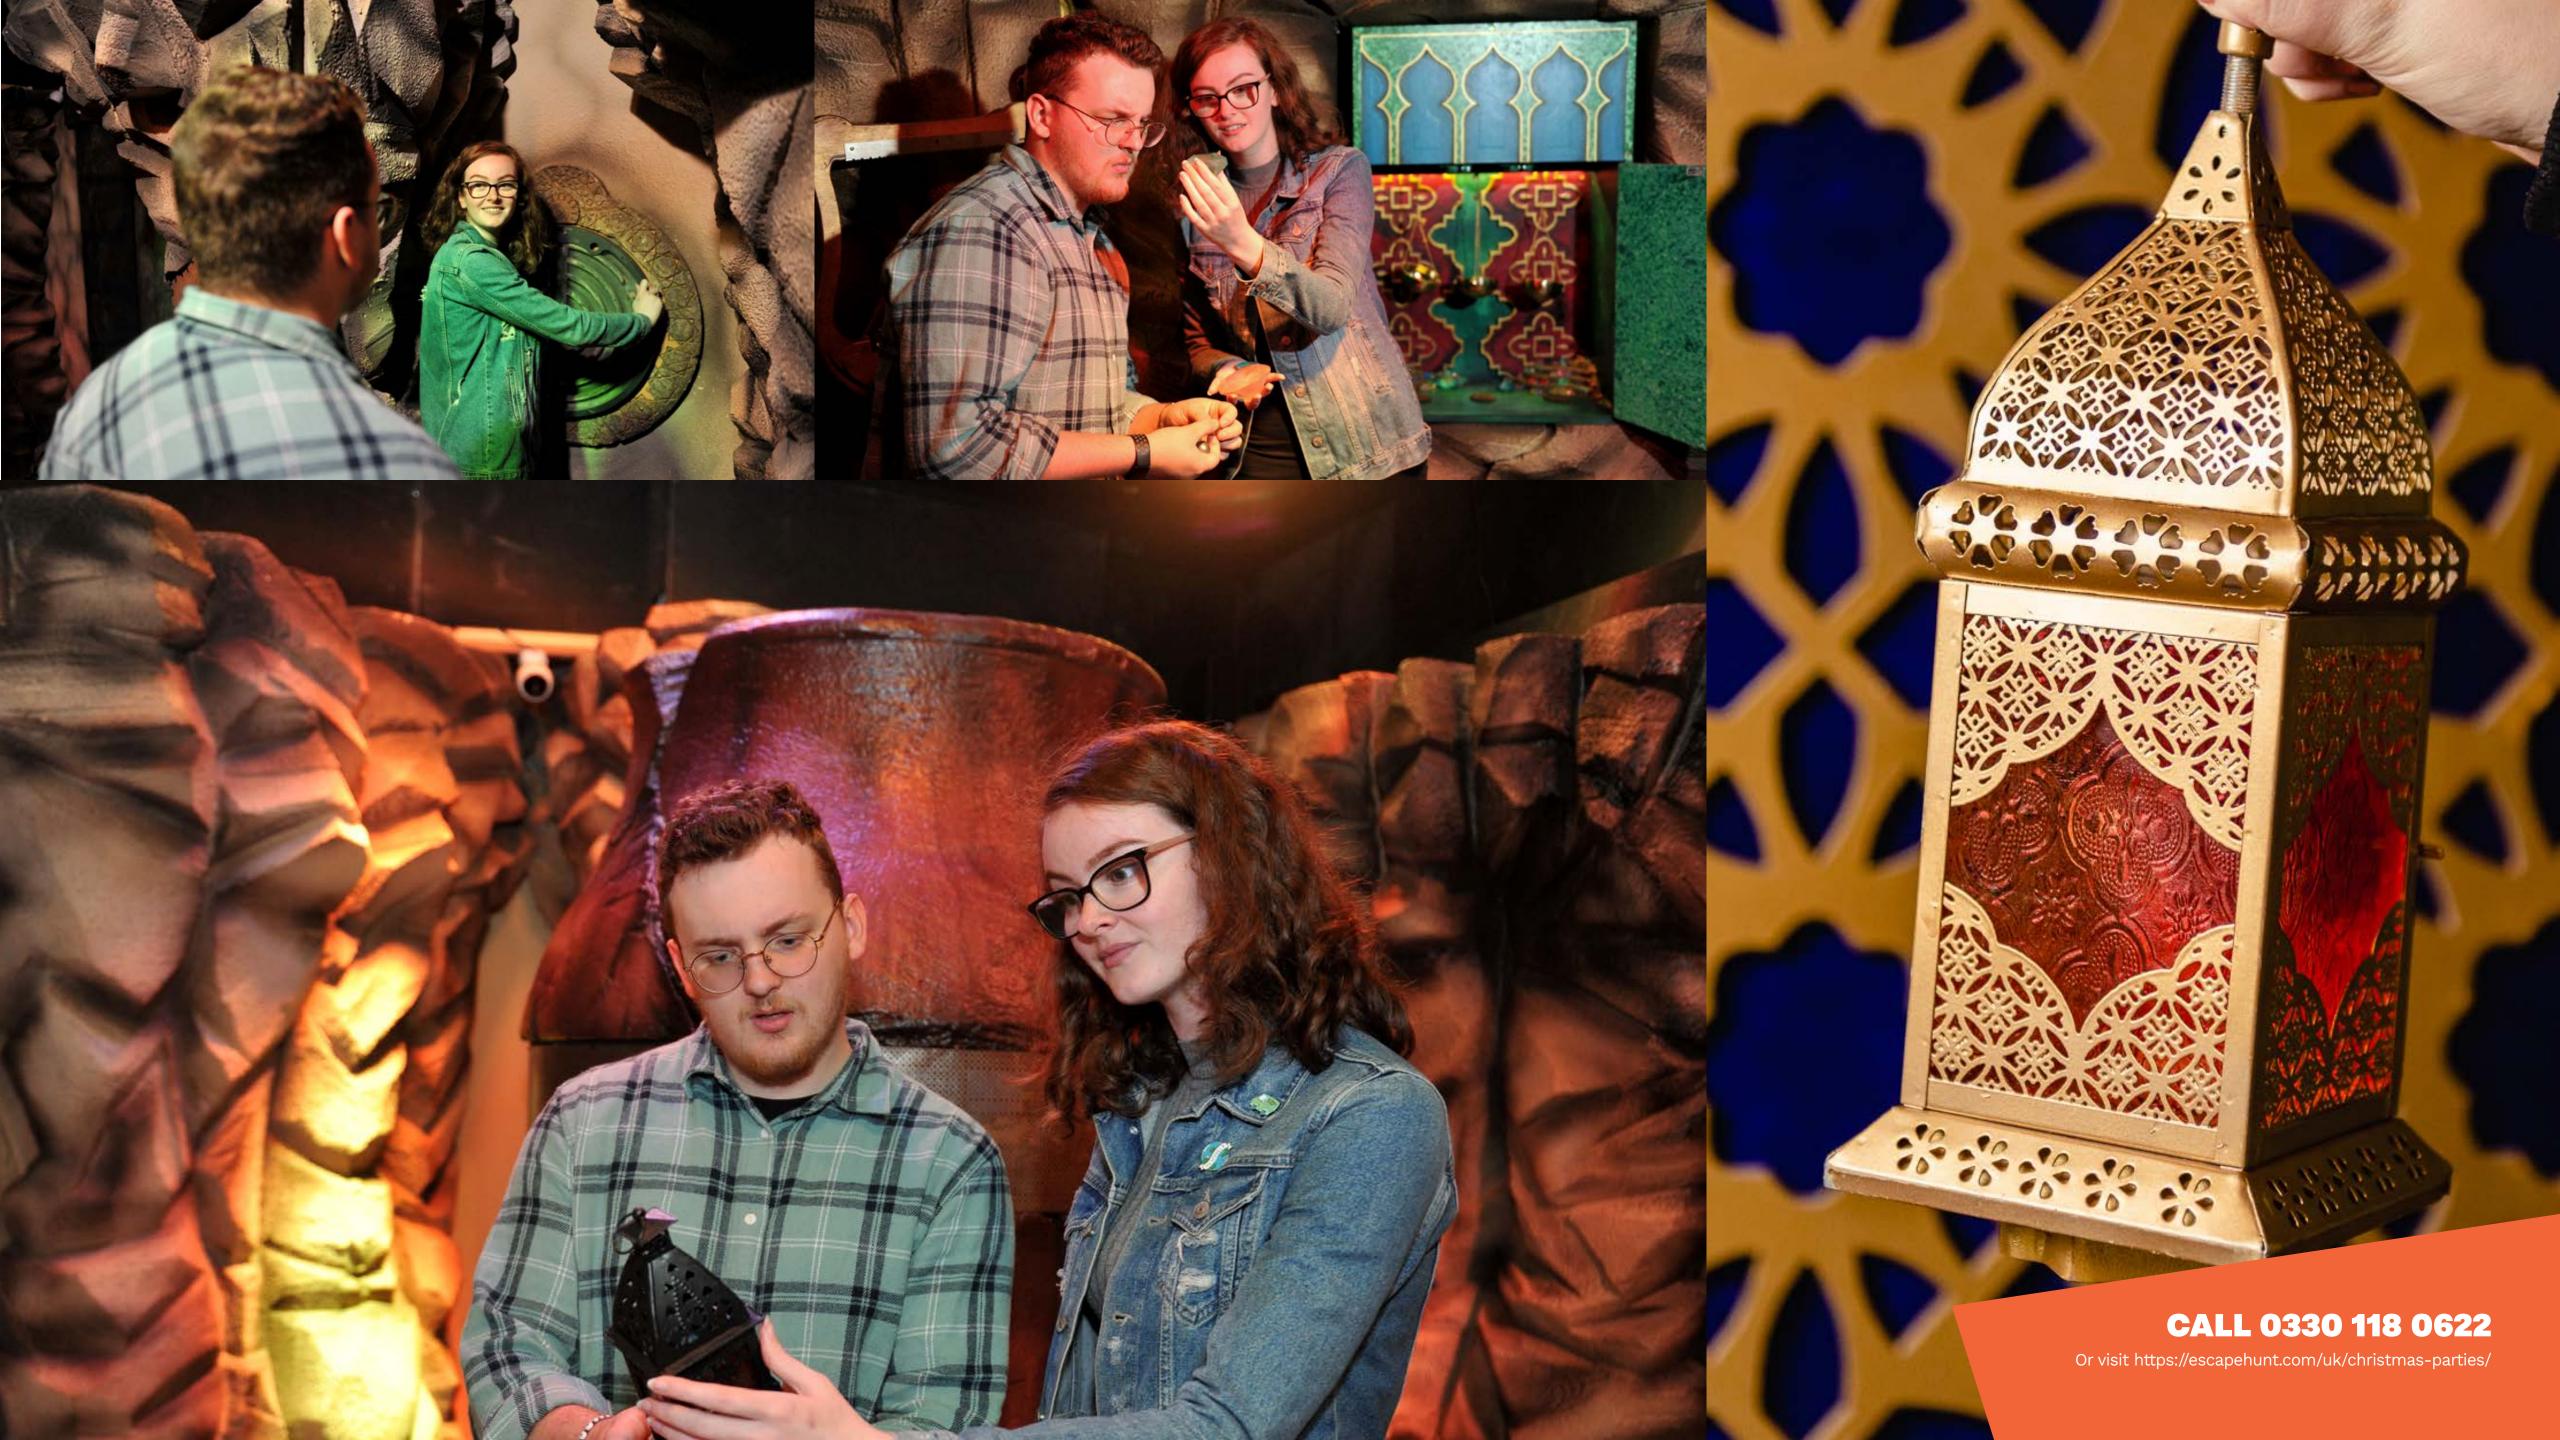

- HOW MANY 2-6
- HOW LONG 60 minutes
- HOW OLD PG (8+)

  Adults must acompany u16's in the room

CALL 0330 118 0622

Step into a mystical cave where a magical and powerful lamp is hidden. You and your team are prepared to risk anything to retrieve it. Be warned legend states that those who remove it could be trapped for eternity.