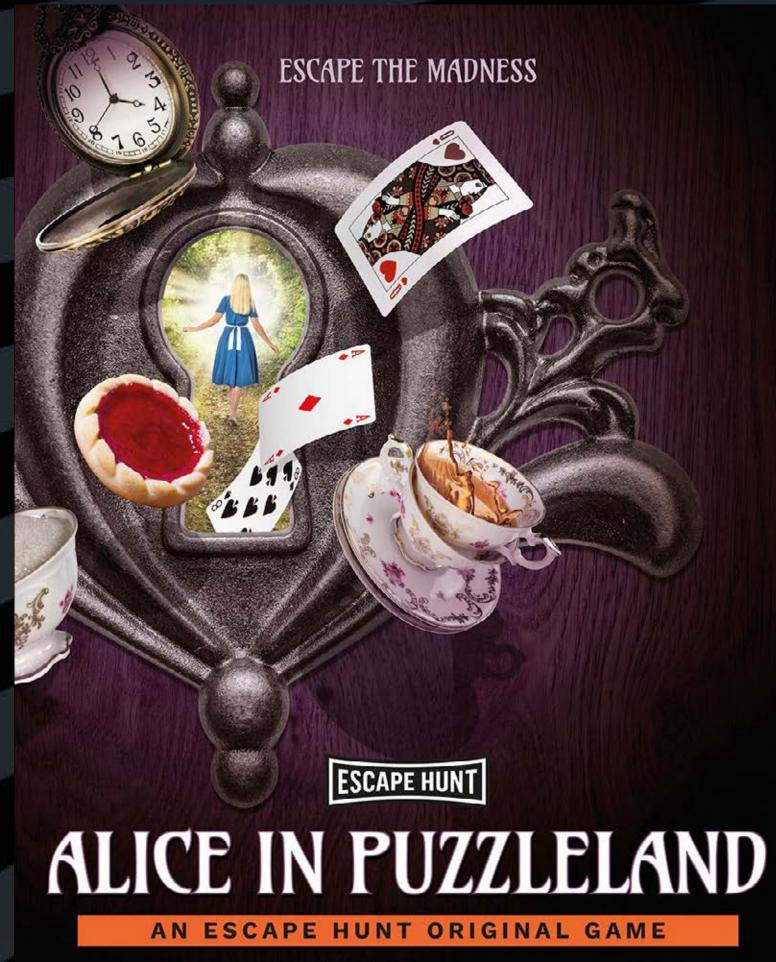

HOW MANY 2-6

HOW LONG 60 minutes

HOW OLD PG (8+)

Adults must acompany u16's in the room

CALL 0330 118 0622

The Mad Hatter is in trouble after being accused of stealing the Queen's Tarts. Step into Wonderland and save him from the Queen of Hearts without losing your heads. Chop Chop.

HOW MANY 2-6

HOW LONG 60 minutes

HOW OLD PG (8+)

Adults must acompany u16's in the room

CALL 0330 118 0622

Can you help the White Rabbit return the citizens back to Wonderland? Hit the streets with your action pack picnic hamper and digital map and complete the Wonderland puzzles before the time runs out. Tick Tock.