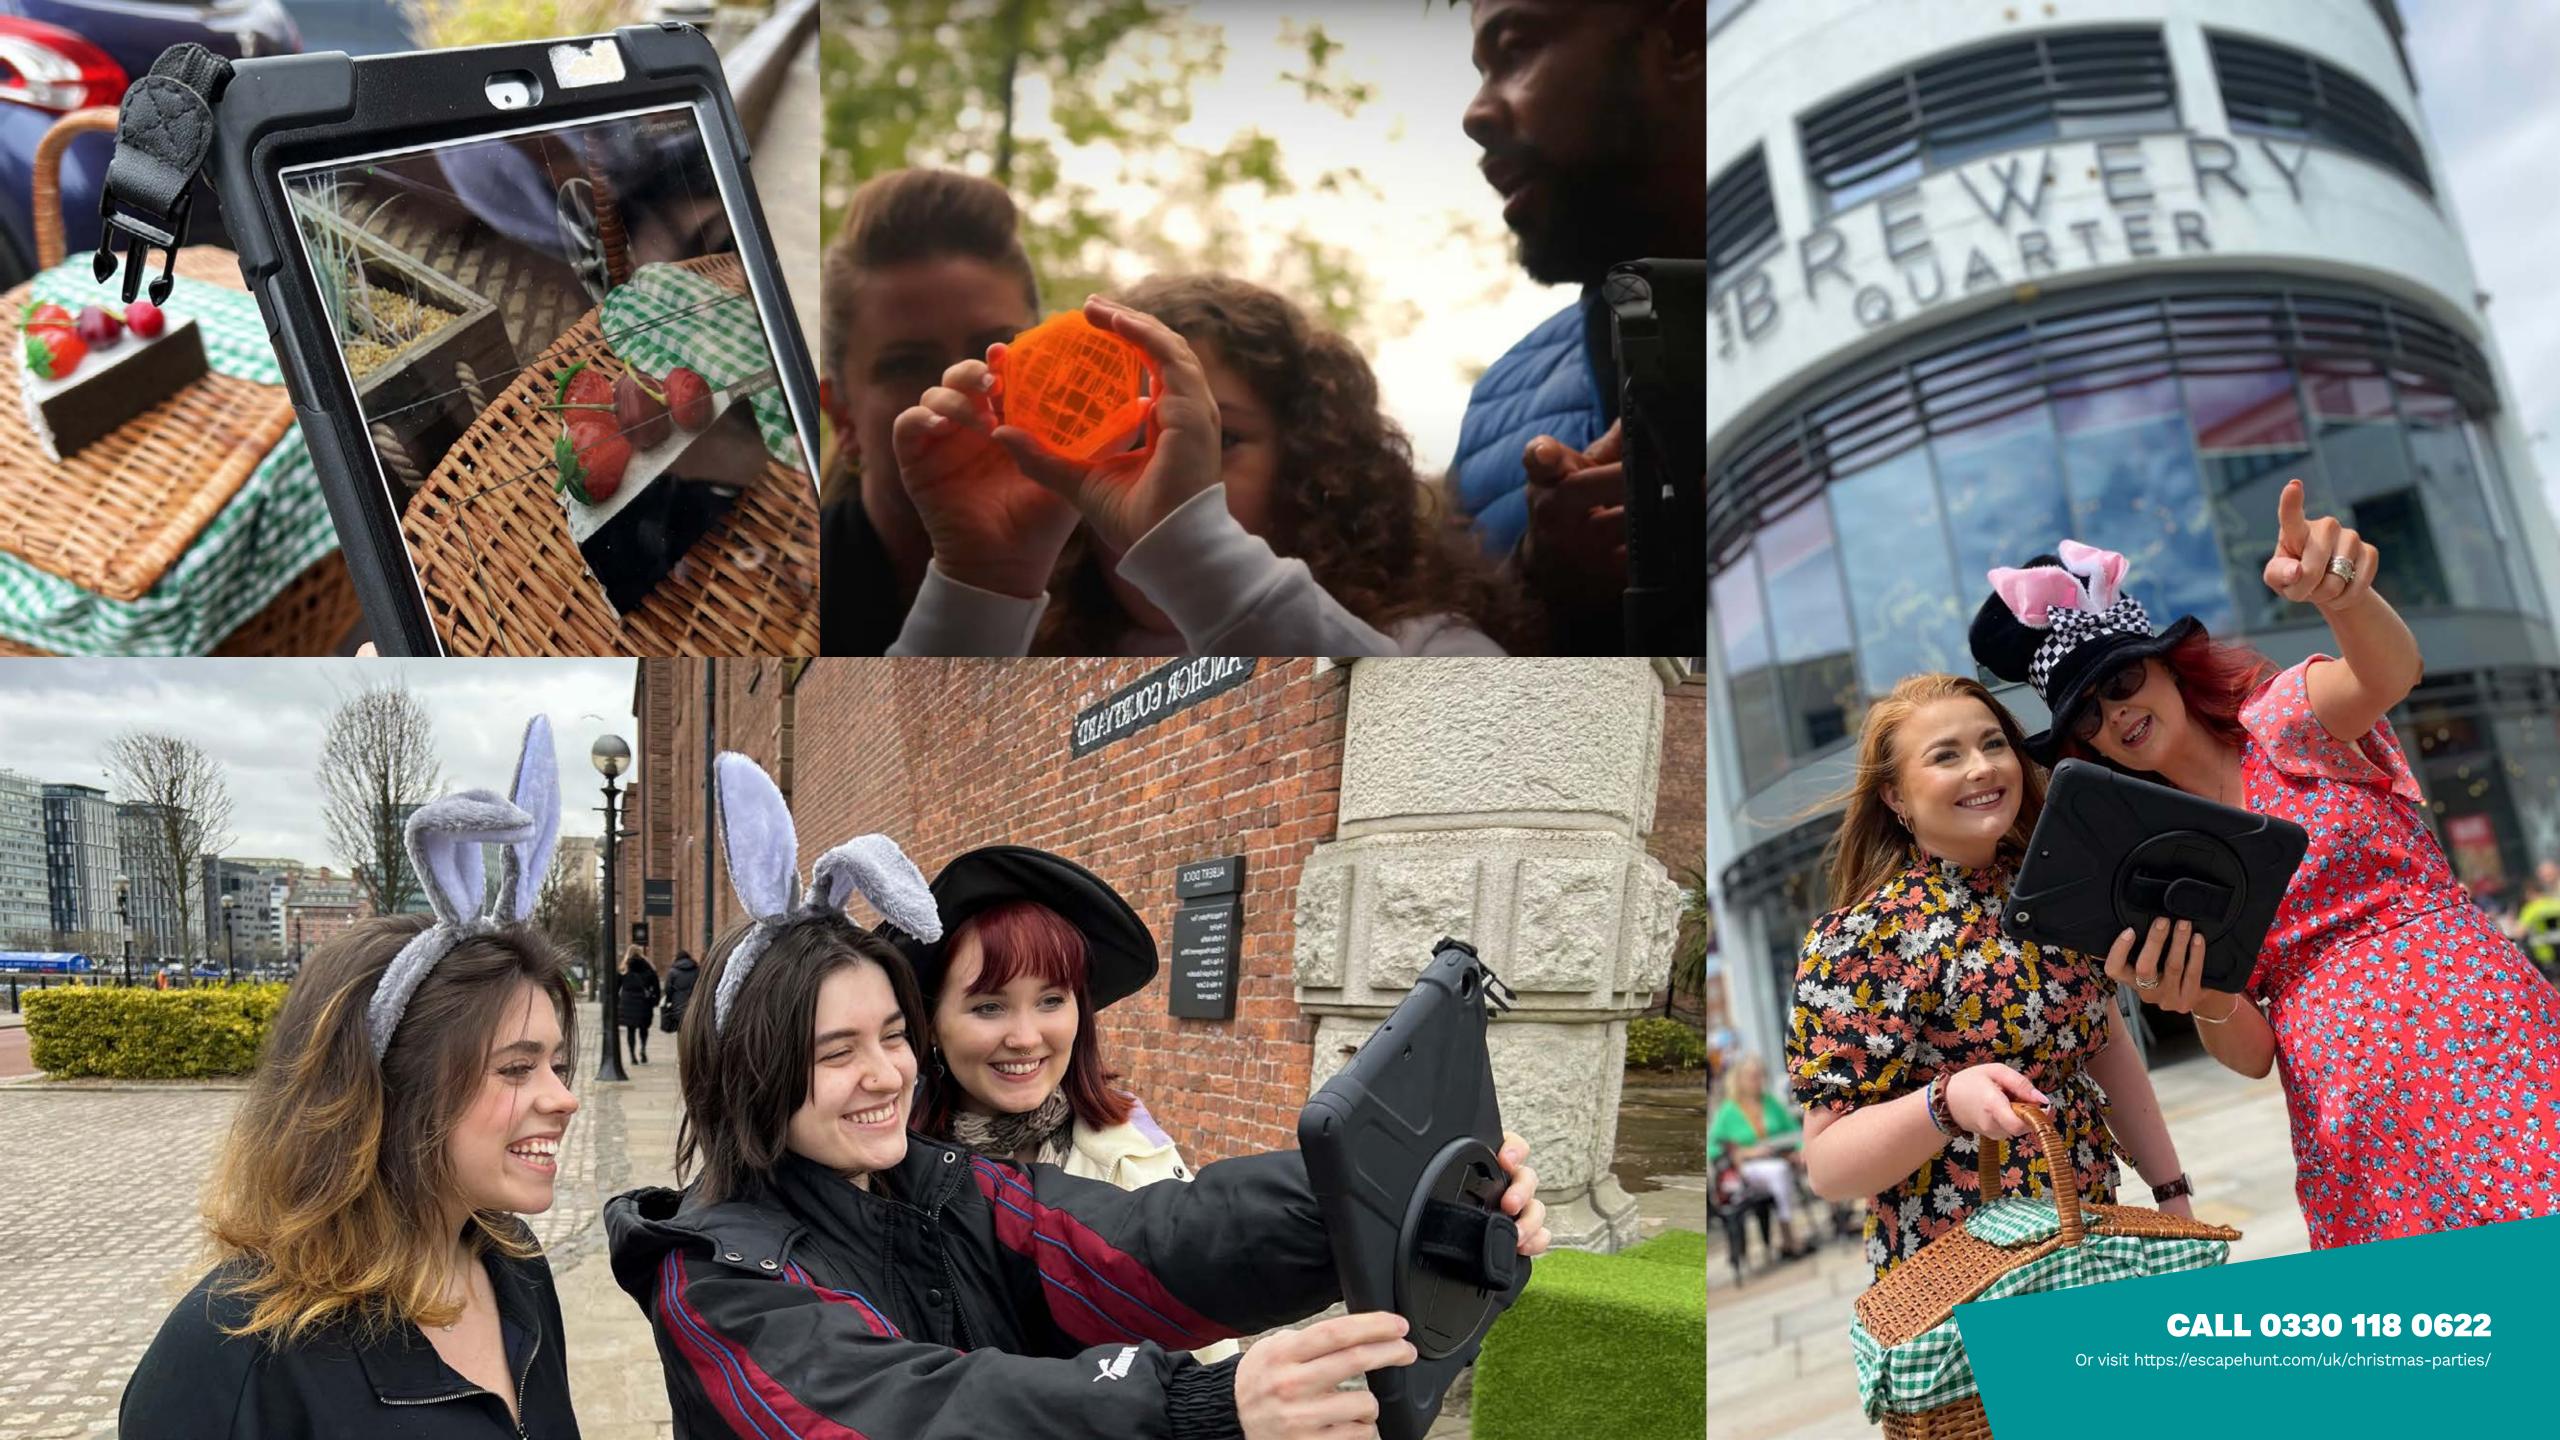

### CITY HUNTS

Imagine an escape room with no doors, a treasure hunt with more challenges, and a city like you've never seen it before. Step outdoors in these City Hunt adventures.

Step into 1942 when the world is at war and the Nazis have developed a series of devastating new superweapons. As MI6's top agents can you discover their location, destroy them and save Britain?

HOW MANY 2-6

HOW LONG 60 minutes

HOW OLD PG (8+)

Adults must acompany u16's in the room

CALL 0330 118 0622

Can you help the White Rabbit return the citizens back to Wonderland? Hit the streets with your action pack picnic hamper and digital map and complete the Wonderland puzzles before the time runs out. Tick Tock.