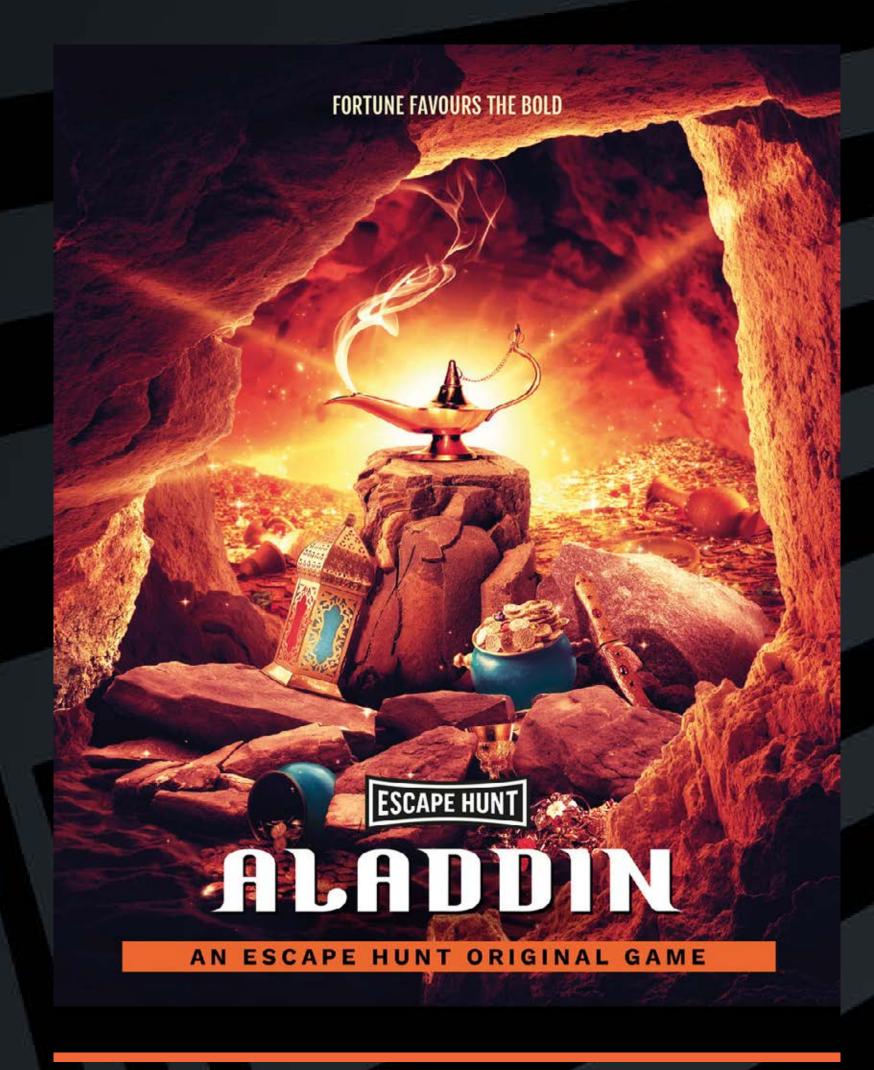

- HOW MANY 2-6
- HOW LONG 60 minutes
- HOW OLD PG (8+)

  Adults must acompany u16's in the room

CALL 0330 118 0622

Step into a mystical cave where a magical and powerful lamp is hidden. You and your team are prepared to risk anything to retrieve it. Be warned legend states that those who remove it could be trapped for eternity.