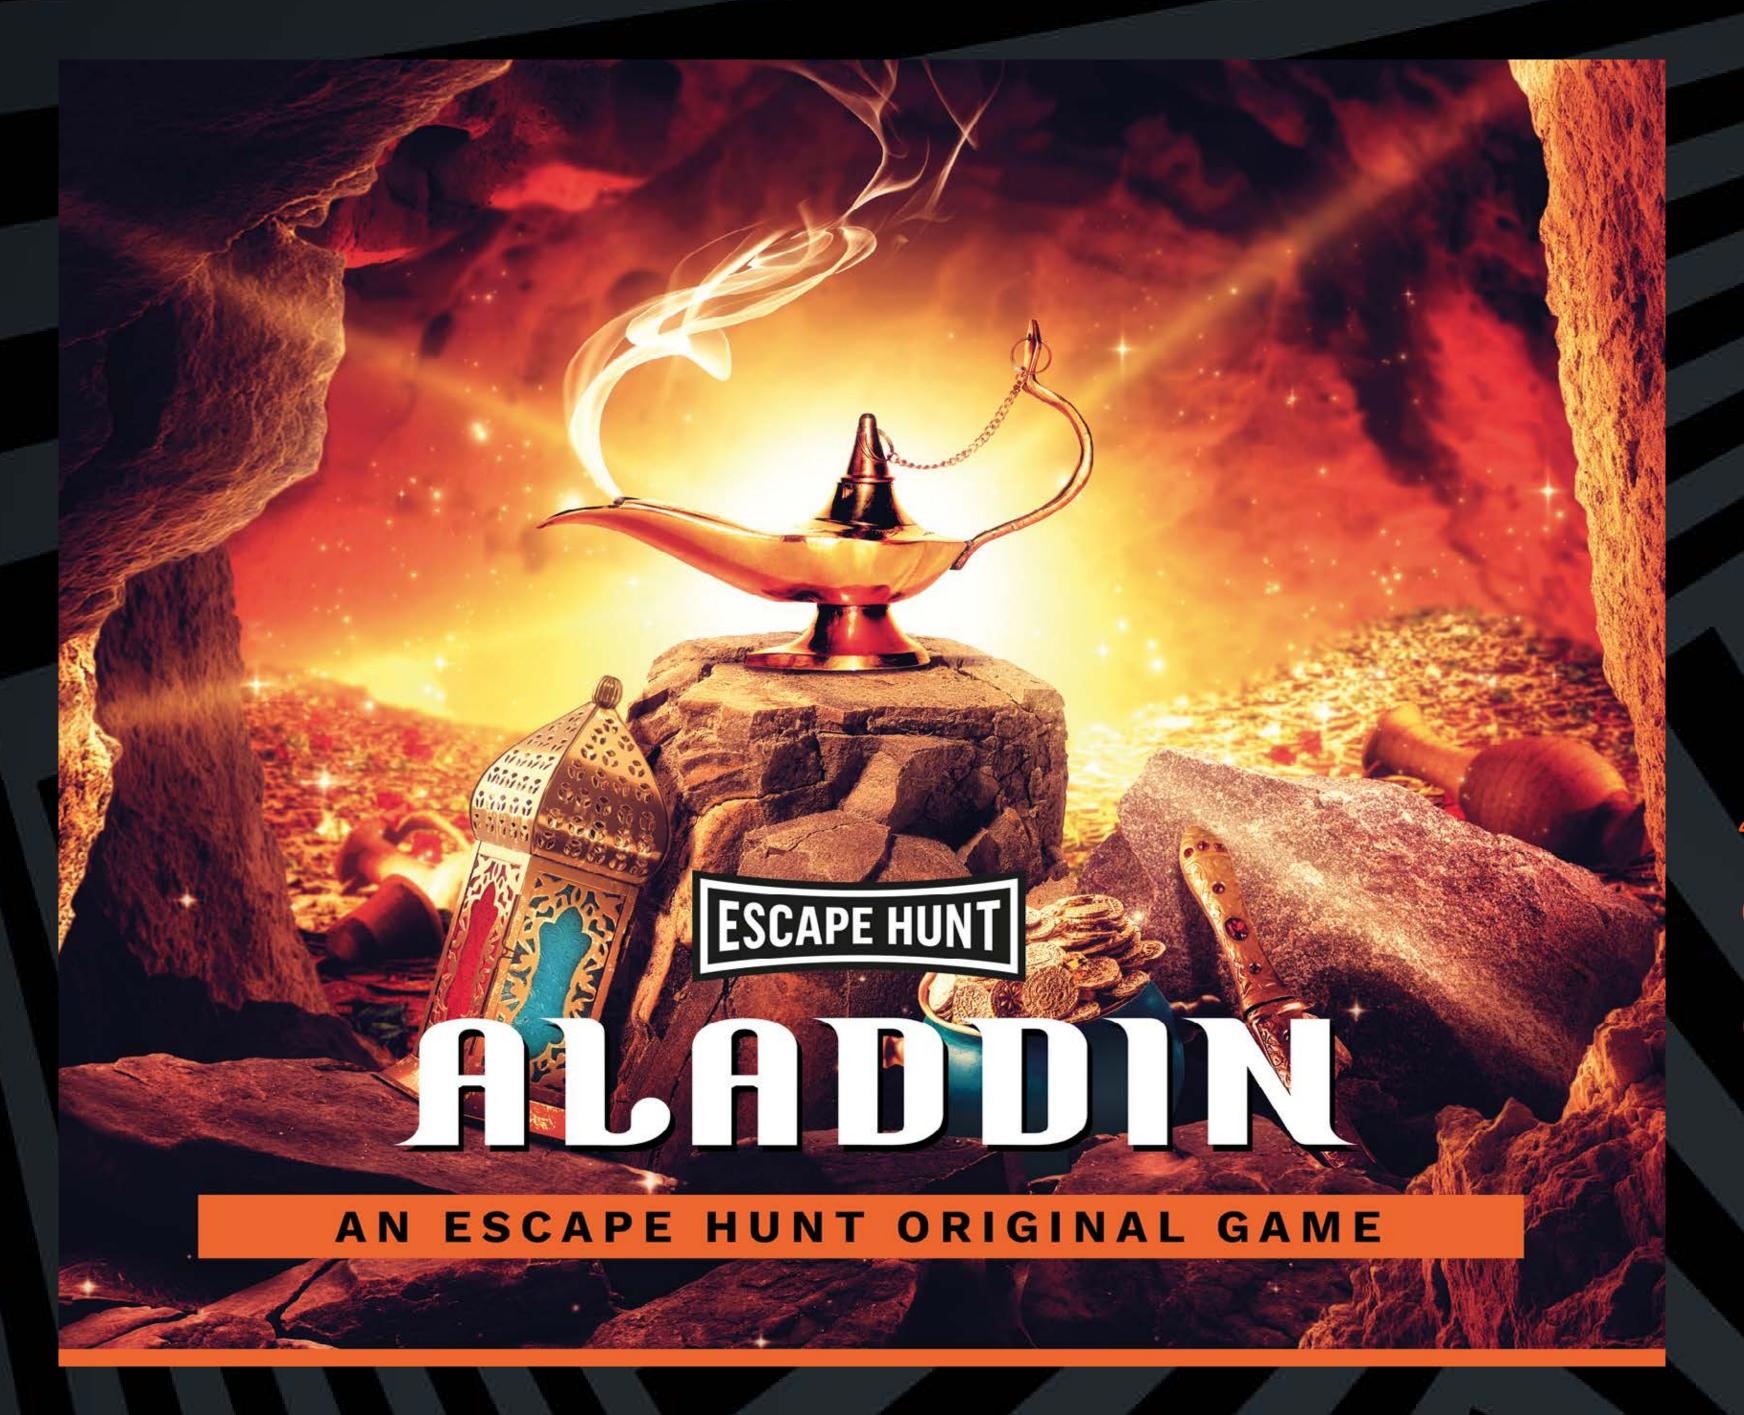

- HOW MANY 2-6
- HOW LONG 60 minutes
- HOW OLD PG (8+)

  Adults must acompany u16's in the room

CALL 0330 118 0622

Step into a mystical cave where a magical and powerful lamp is hidden. You and your team are prepared to risk anything to retrieve it. Be warned legend states that those who remove it could be trapped for eternity.