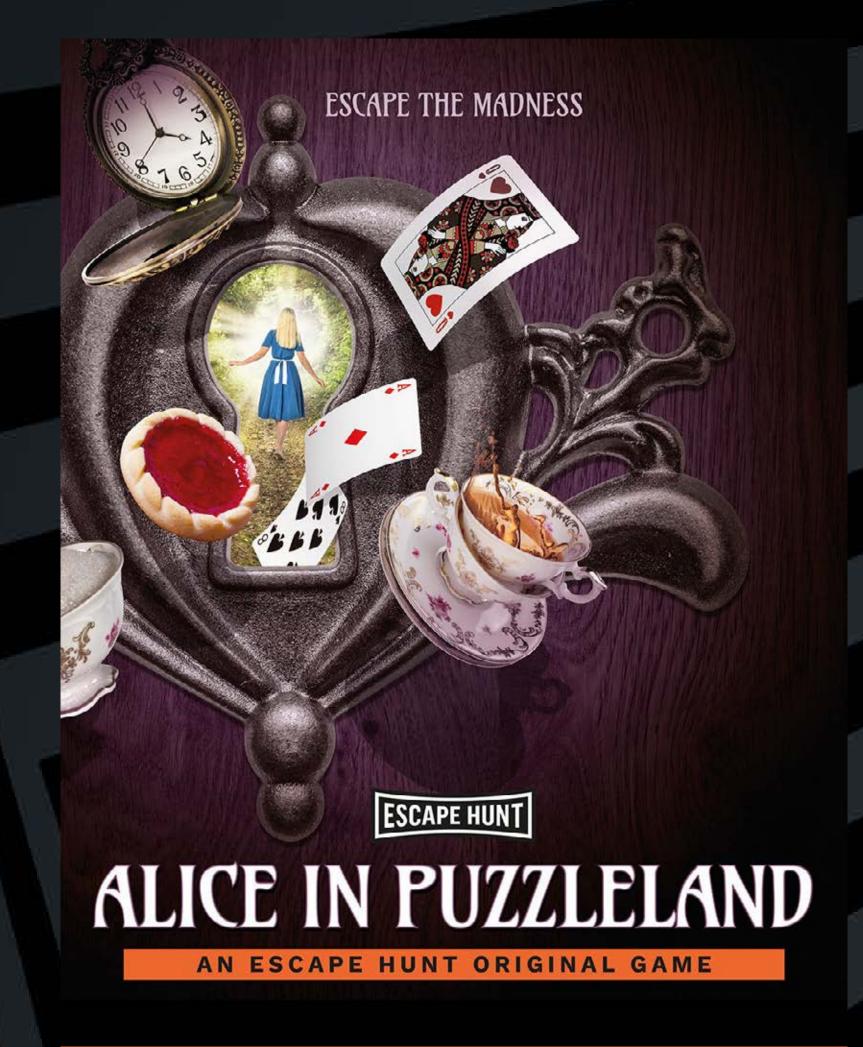

HOW MANY 2-6

HOW LONG 60 minutes

HOW OLD PG (8+)

Adults must acompany u16's in the room

CALL 0330 118 0622

The Mad Hatter is in trouble after being accused of stealing the Queen's Tarts. Step into Wonderland and save him from the Queen of Hearts without losing your heads. Chop Chop.