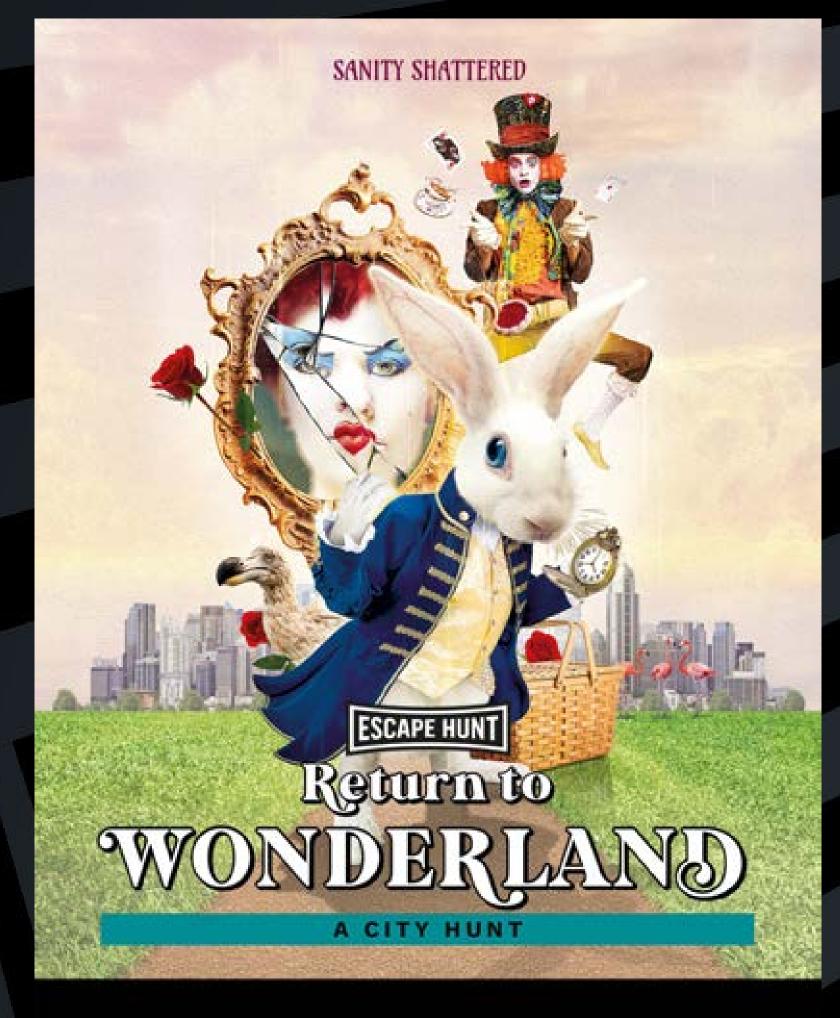

HOW MANY 2-6

HOW LONG 60 minutes

HOW OLD PG (8+)

Adults must acompany u16's in the room

CALL 0330 118 0622

Can you help the White Rabbit return the citizens back to Wonderland? Hit the streets with your action pack picnic hamper and digital map and complete the Wonderland puzzles before the time runs out. Tick Tock.