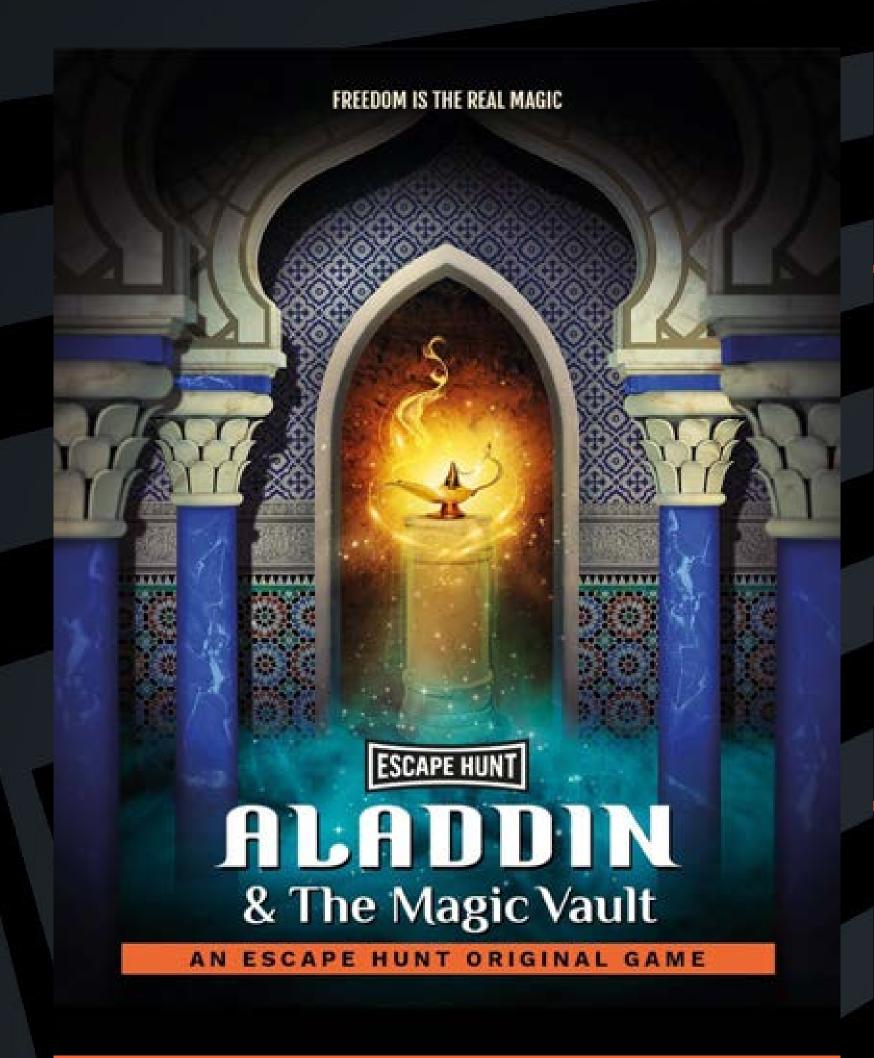

HOW MANY 2-6

HOW LONG 60 minutes

HOW OLD PG (8+)

Adults must acompany u16's in the room

CALL 0330 118 0622

The evil Sorcerer Abanazar has tricked Aladdin out of the magical lamp. It's up to you to retrieve it from his impenetrable Magic Vault. Can you rescue the genie before it's too late?