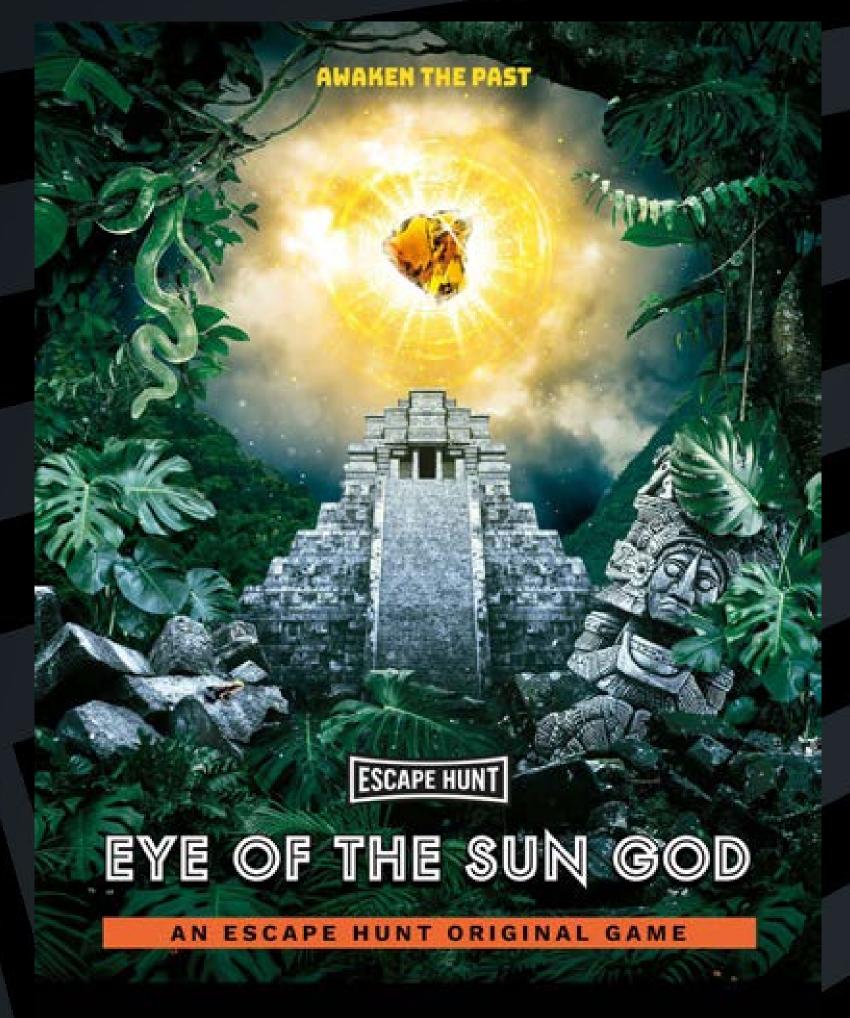

HOW MANY 2-6

HOW LONG 60 minutes

HOW OLD PG (8+)

Adults must acompany u16's in the room

CALL 0330 118 0622

Treasure seekers are on their way to Mexico to steal the Eye of the Sun God - a huge yellow diamond. It's up to you to unearth Aztec secrets, find the diamond and protect Mexico's legacy before it's too late.