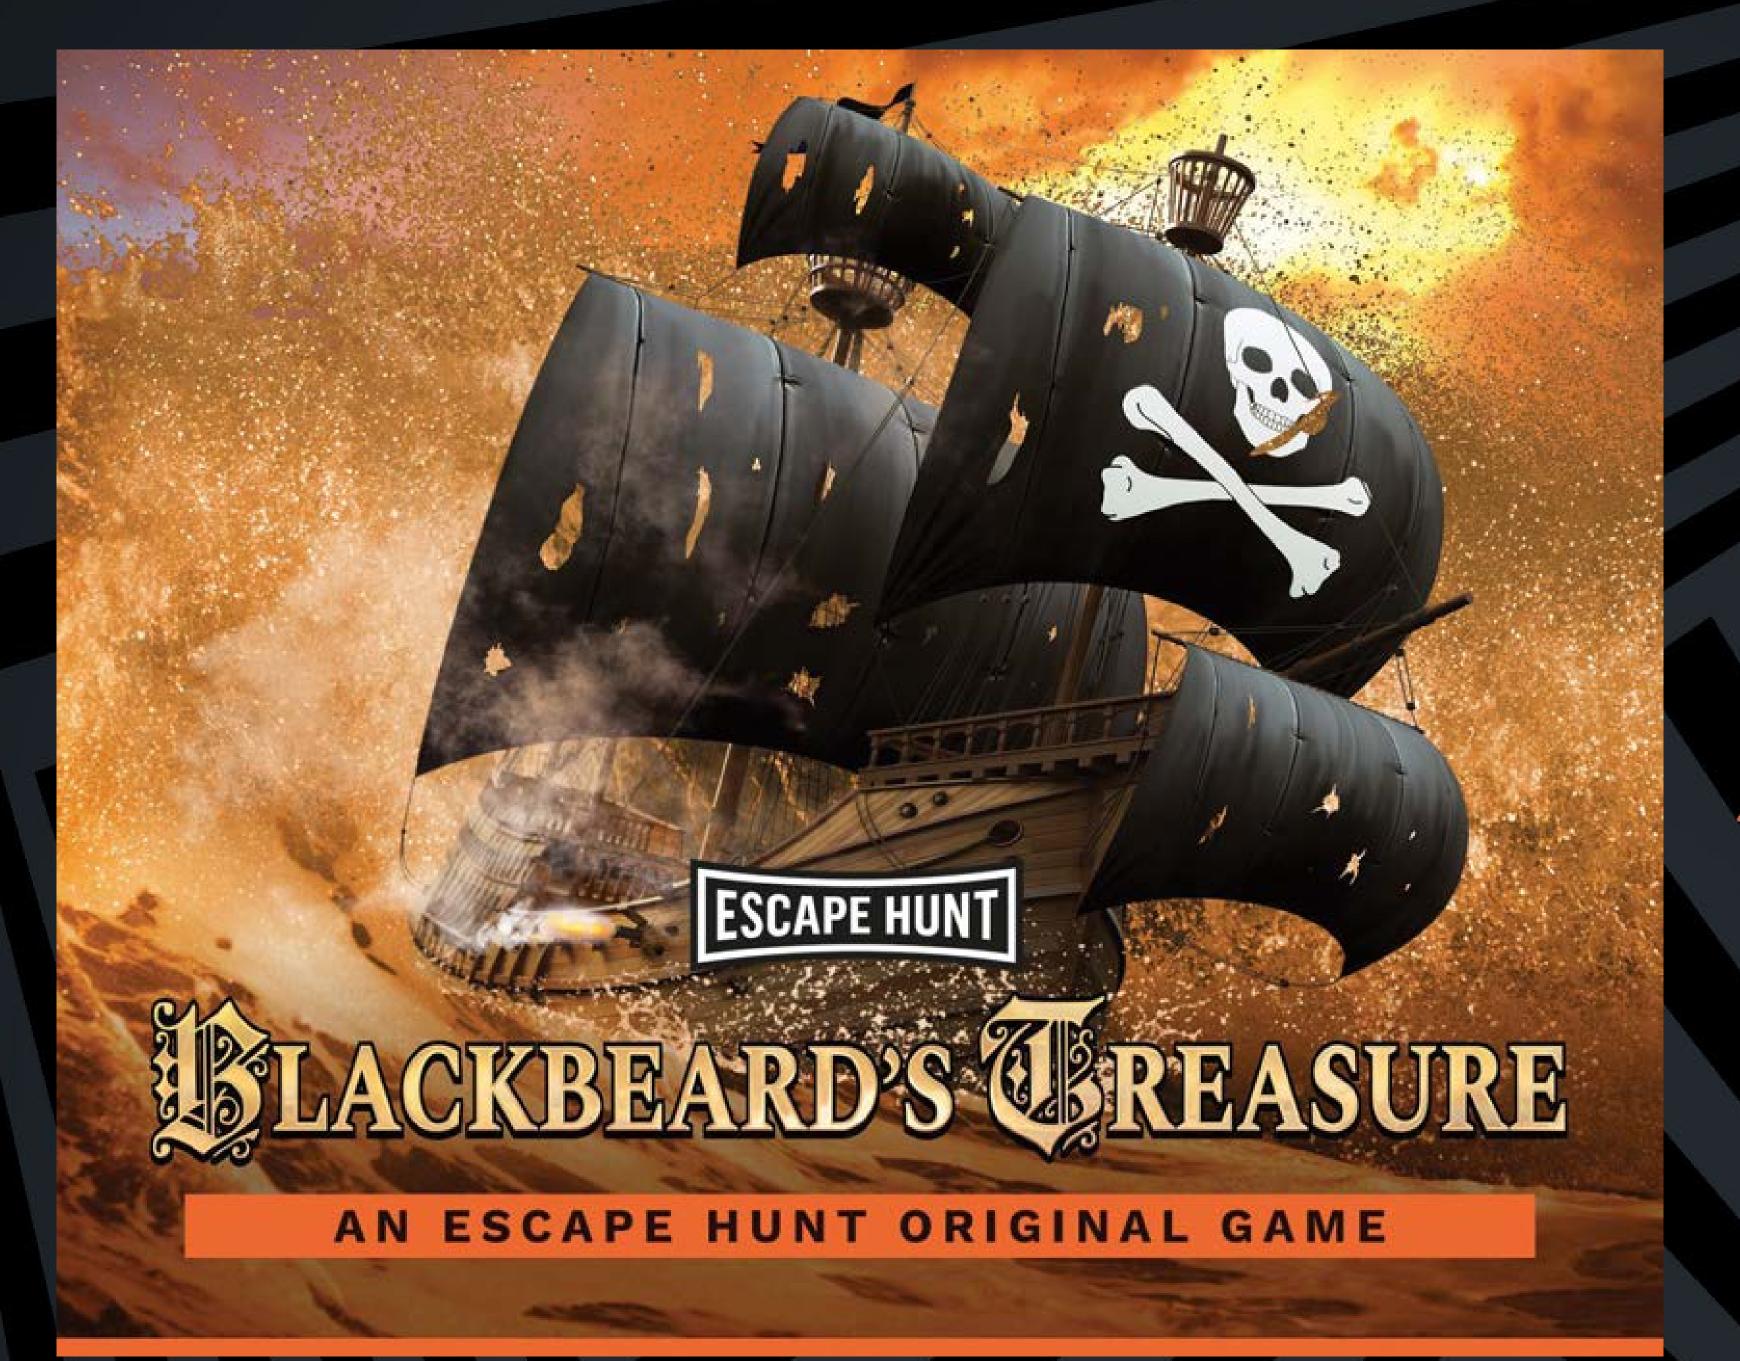

The terrifying Blackbeard has just been killed and his loot lies unguarded. You and your shipmates need to work together if you're going to make it out of this sinking ship with the treasure.

HOW MANY 2-6