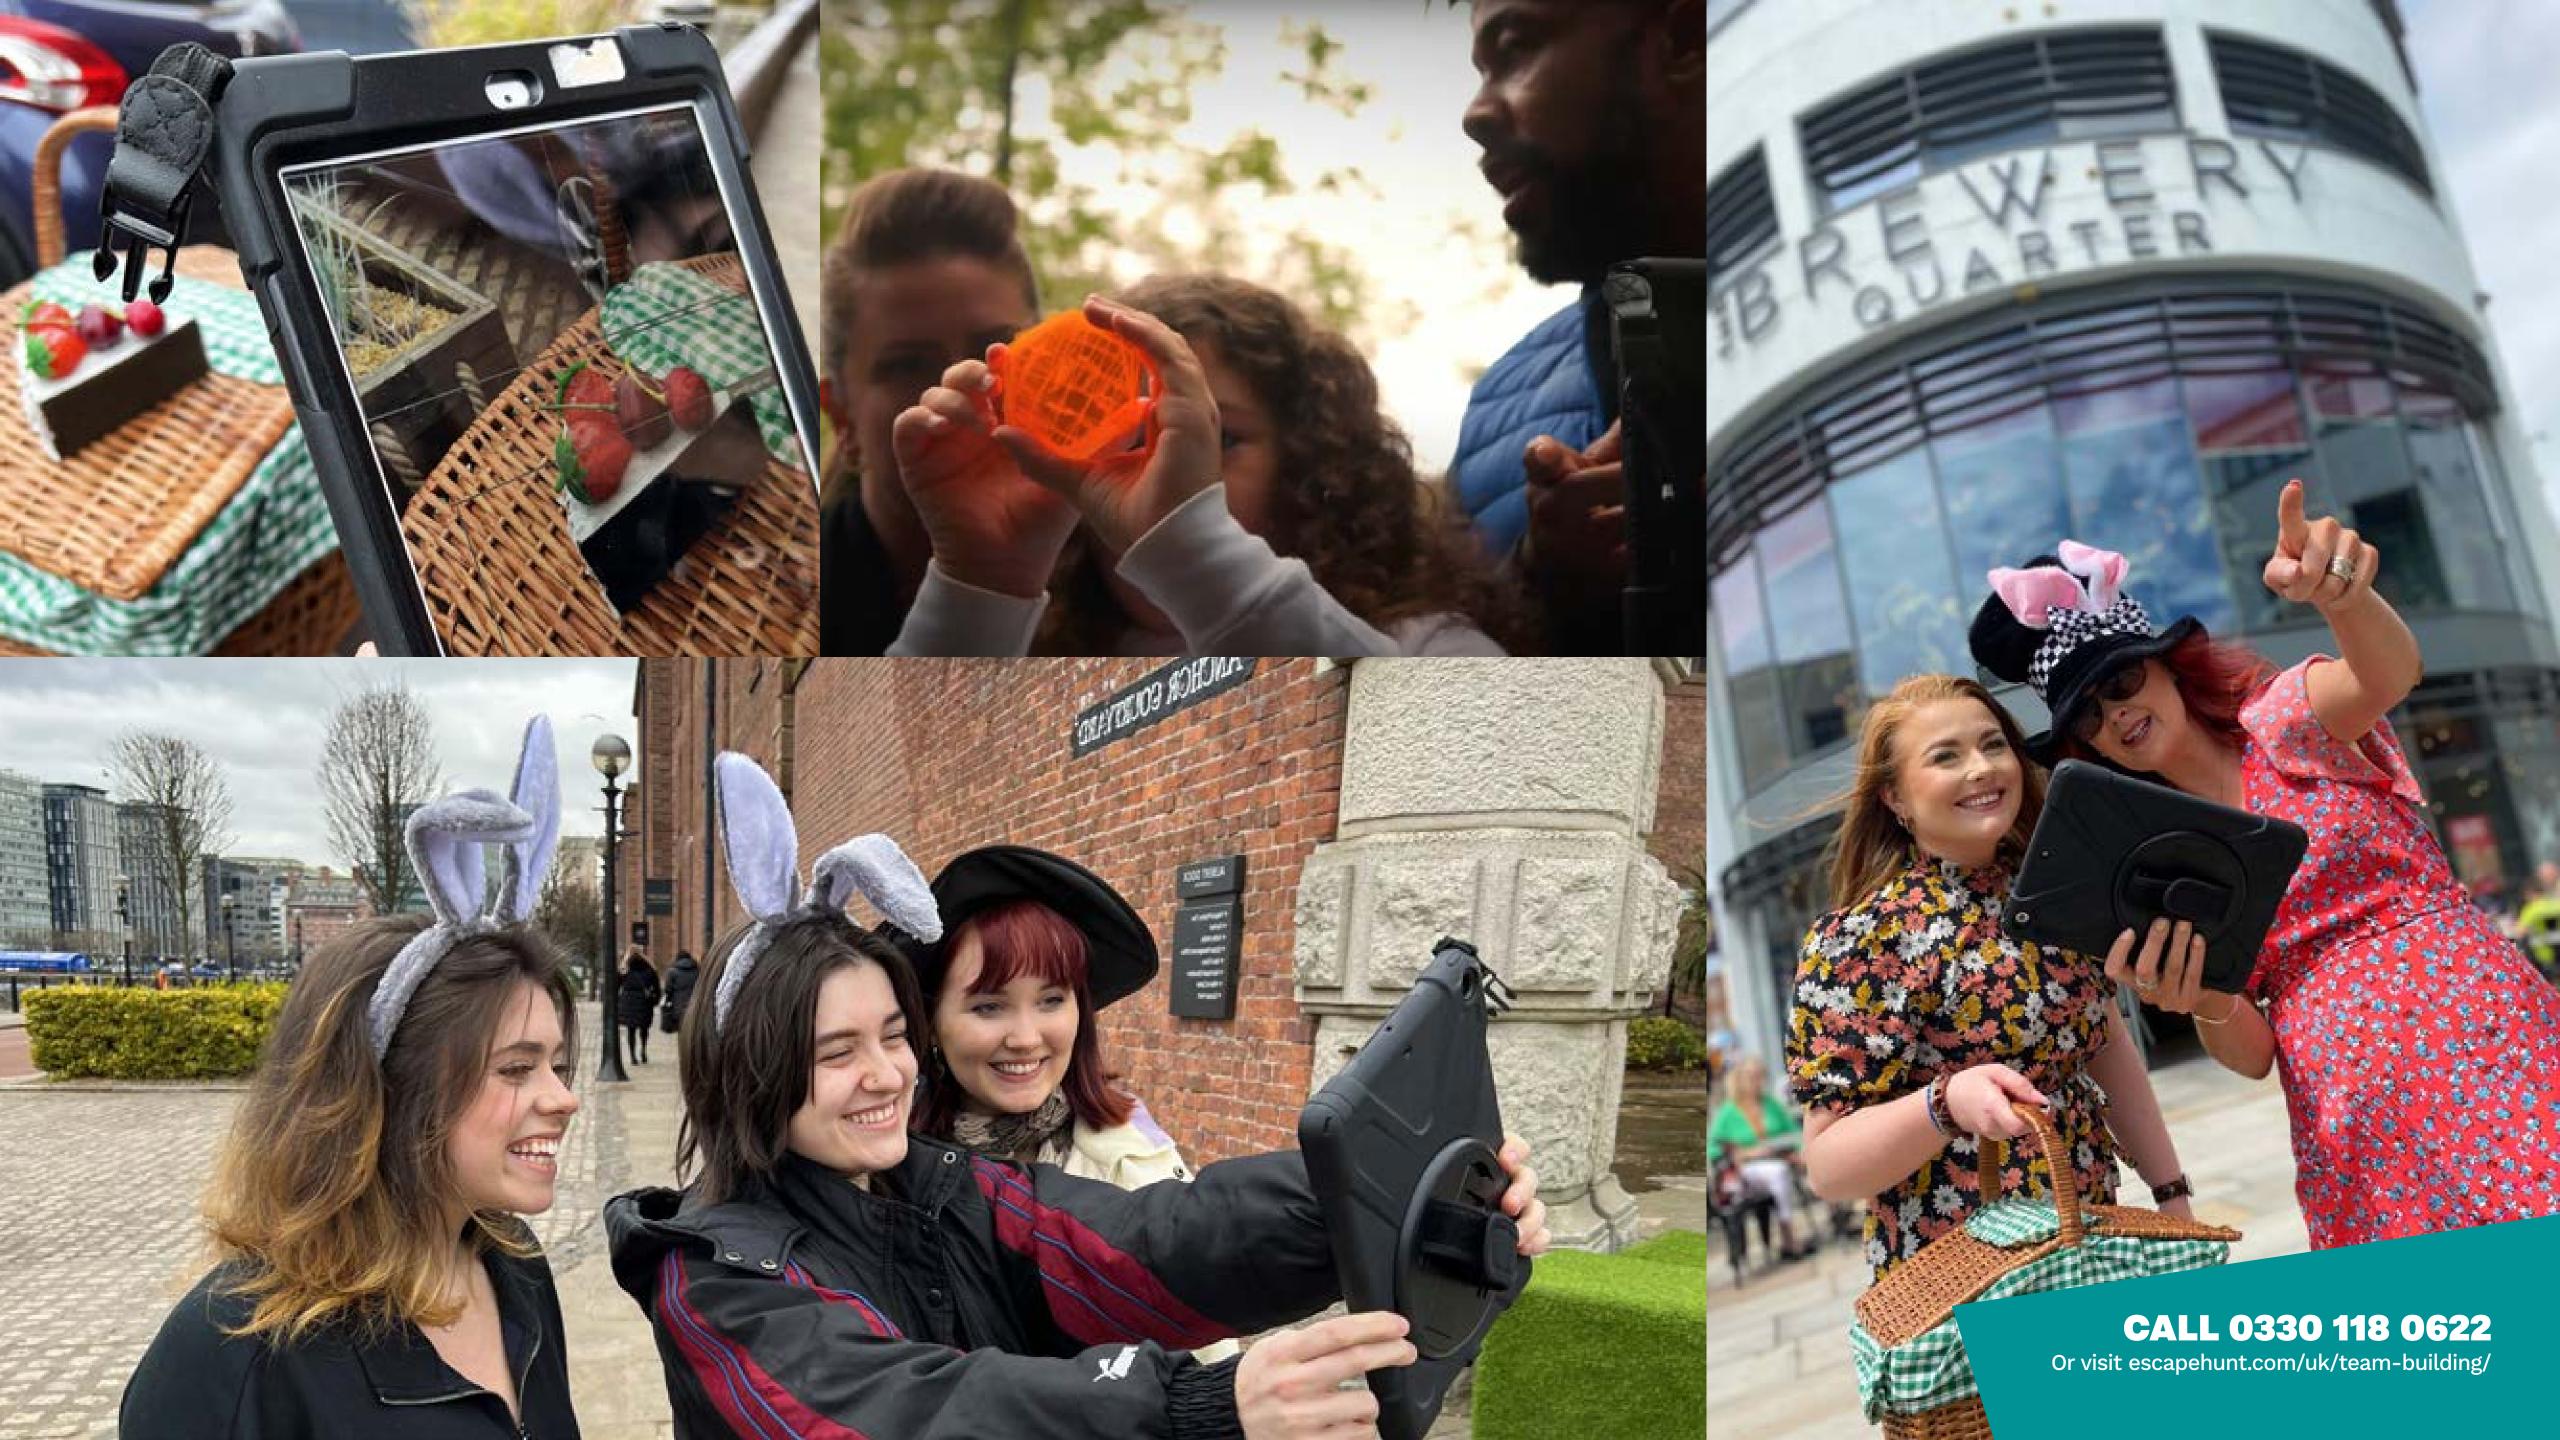

### CITY HUNTS

Imagine an escape room with no doors, a treasure hunt with more challenges, and a city like you've never seen it before. Step outdoors in these City Hunt adventures.

Step into ancient Japan, where the imperial emperor has ordered you, his most trusted samurai warriors, to defeat the evil warlord Tanaka. Do you have what it takes to steal the magic stone from the handle of his sword?

HOW MANY 2-6

HOW LONG 60 minutes

HOW OLD PG (8+)

Adults must acompany u16's in the room

CALL 0330 118 0622

Can you help the White Rabbit return the citizens back to Wonderland? Hit the streets with your action pack picnic hamper and digital map and complete the Wonderland puzzles before the time runs out. Tick Tock.