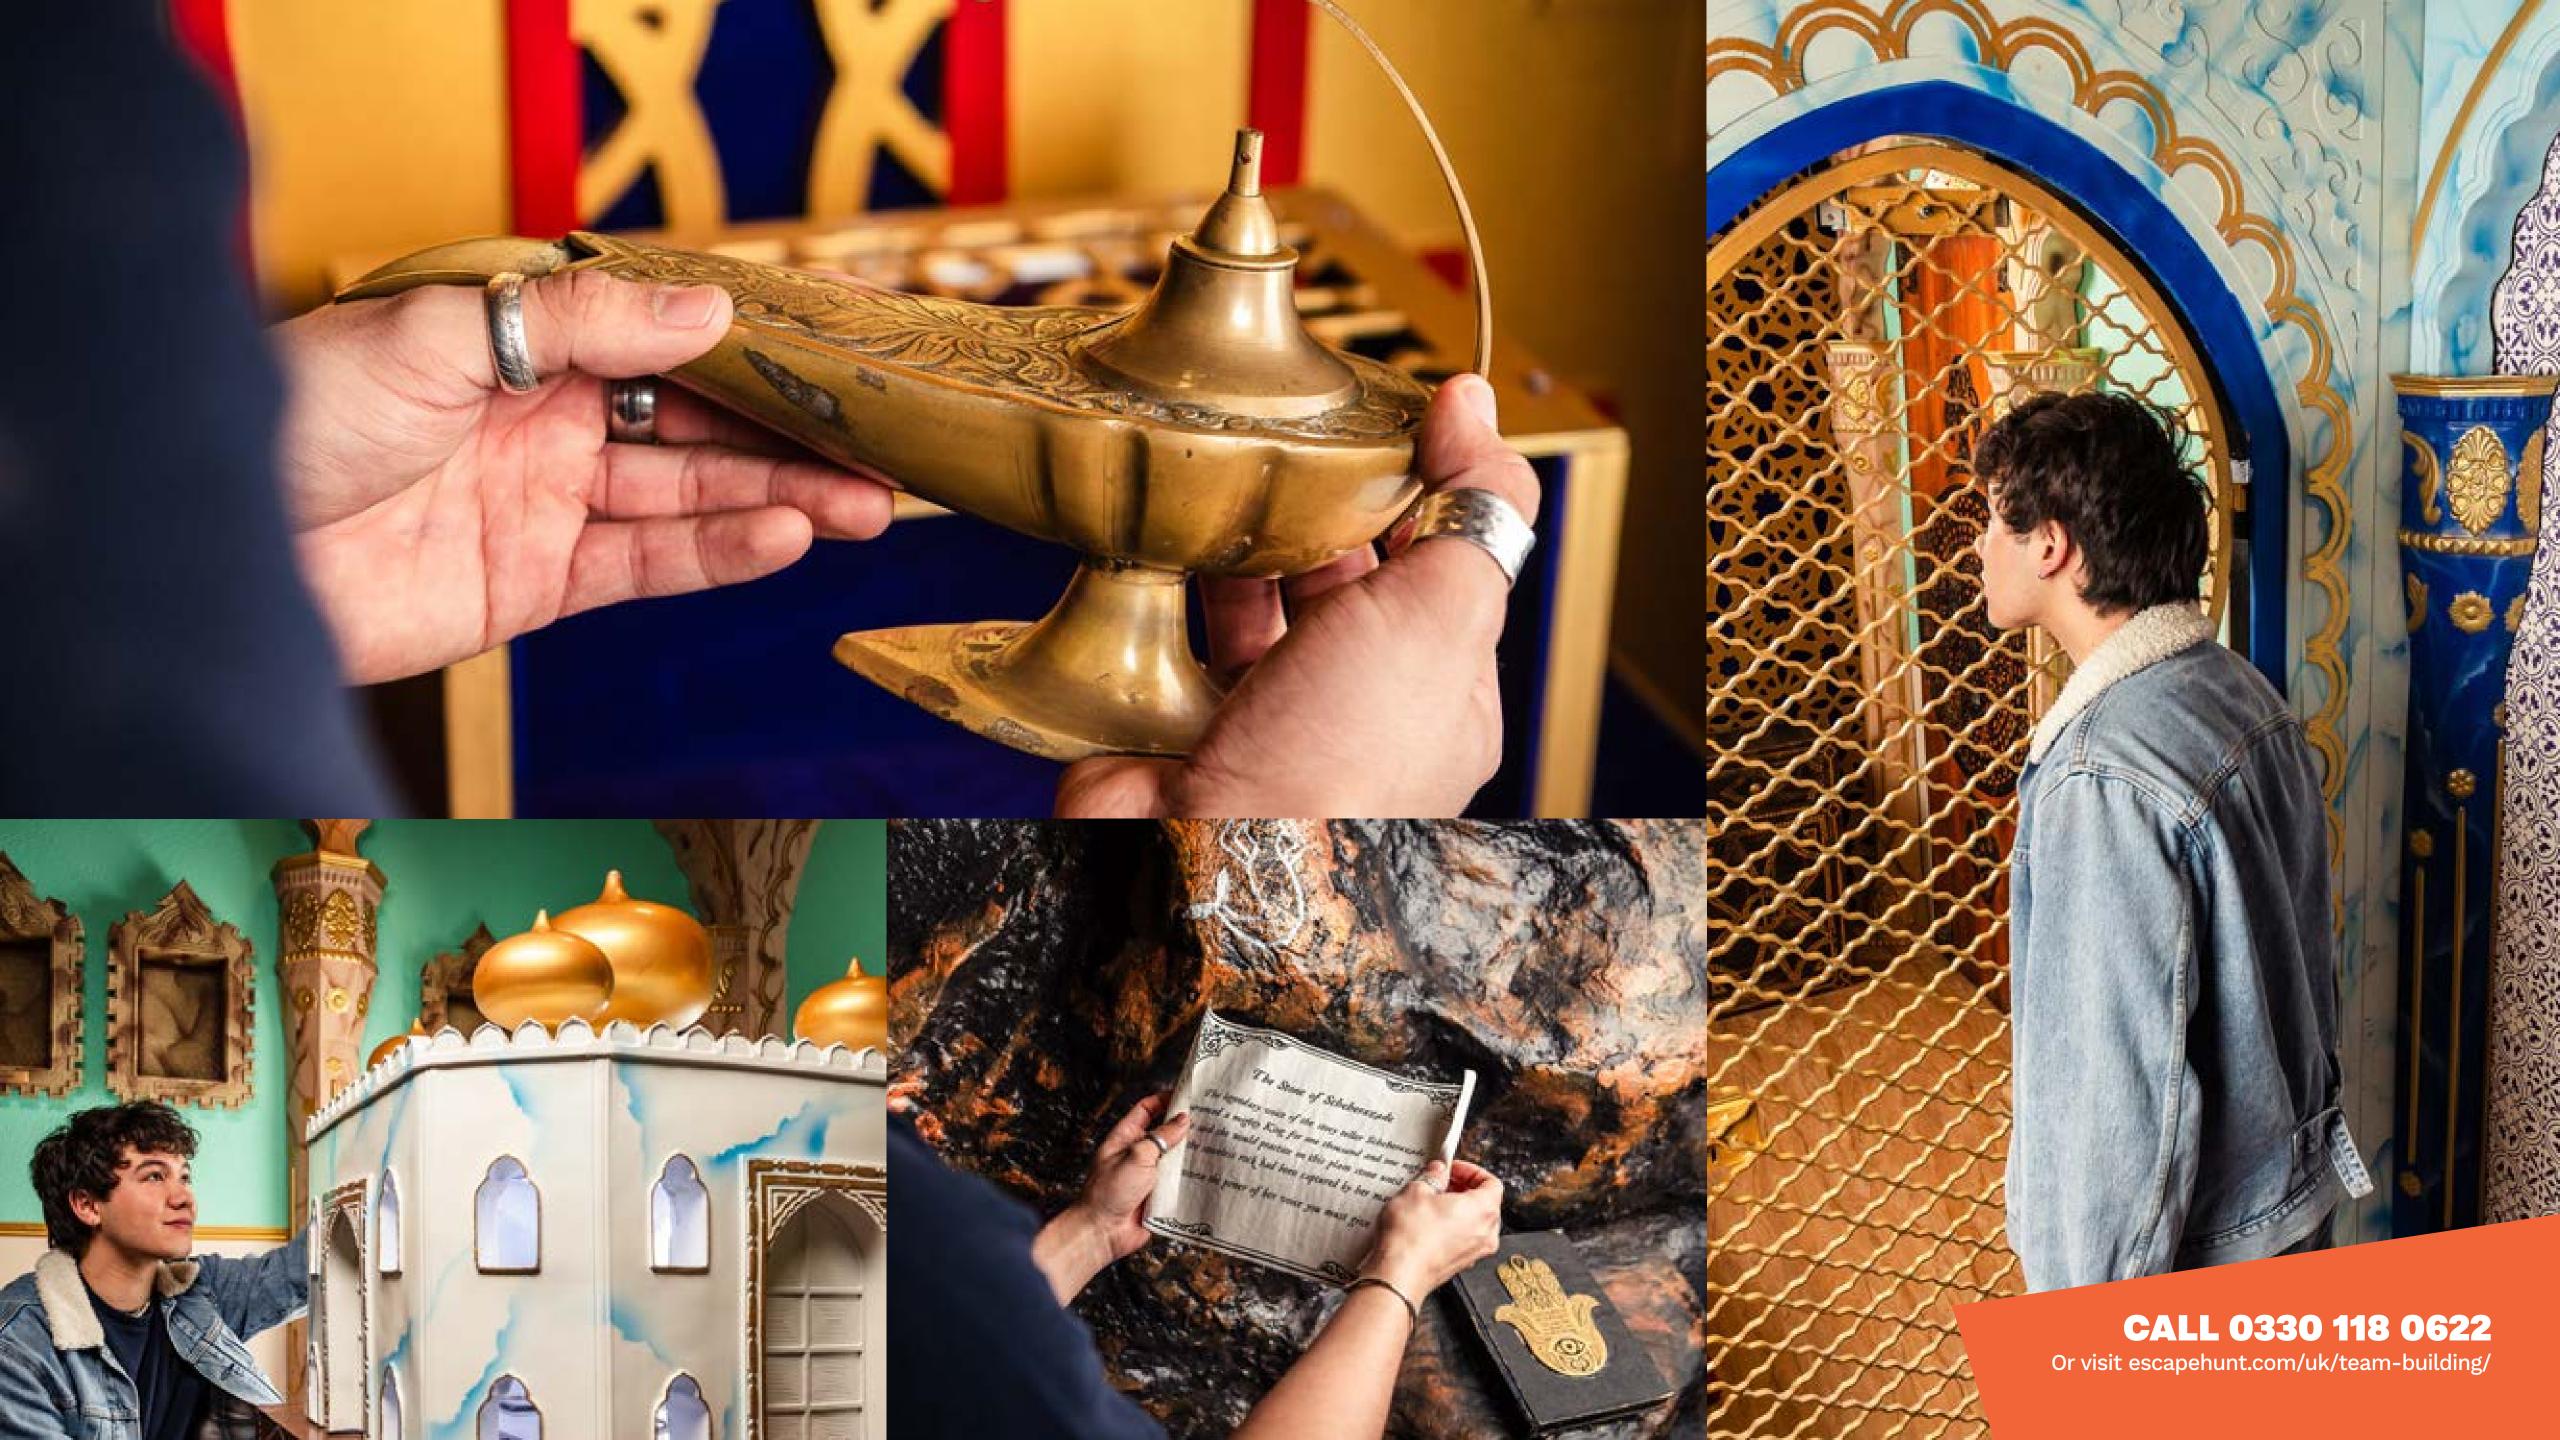

HOW MANY 2-6

HOW LONG 60 minutes

HOW OLD PG (8+)

Adults must acompany u16's in the room

CALL 0330 118 0622

The evil Sorcerer Abanazar has tricked Aladdin out of the magical lamp. It's up to you to retrieve it from his impenetrable Magic Vault. Can you rescue the genie before it's too late?