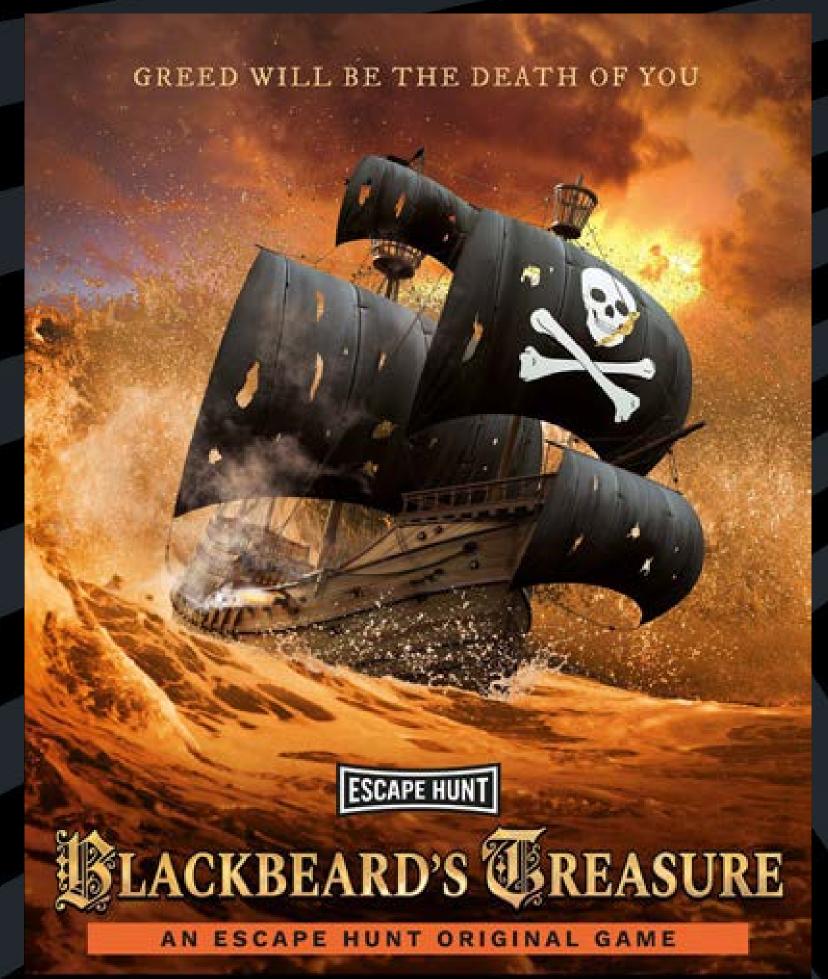

The terrifying Blackbeard has just been killed and his loot lies unguarded. You and your shipmates need to work together if you're going to make it out of this sinking ship with the treasure.

HOW MANY 2-6