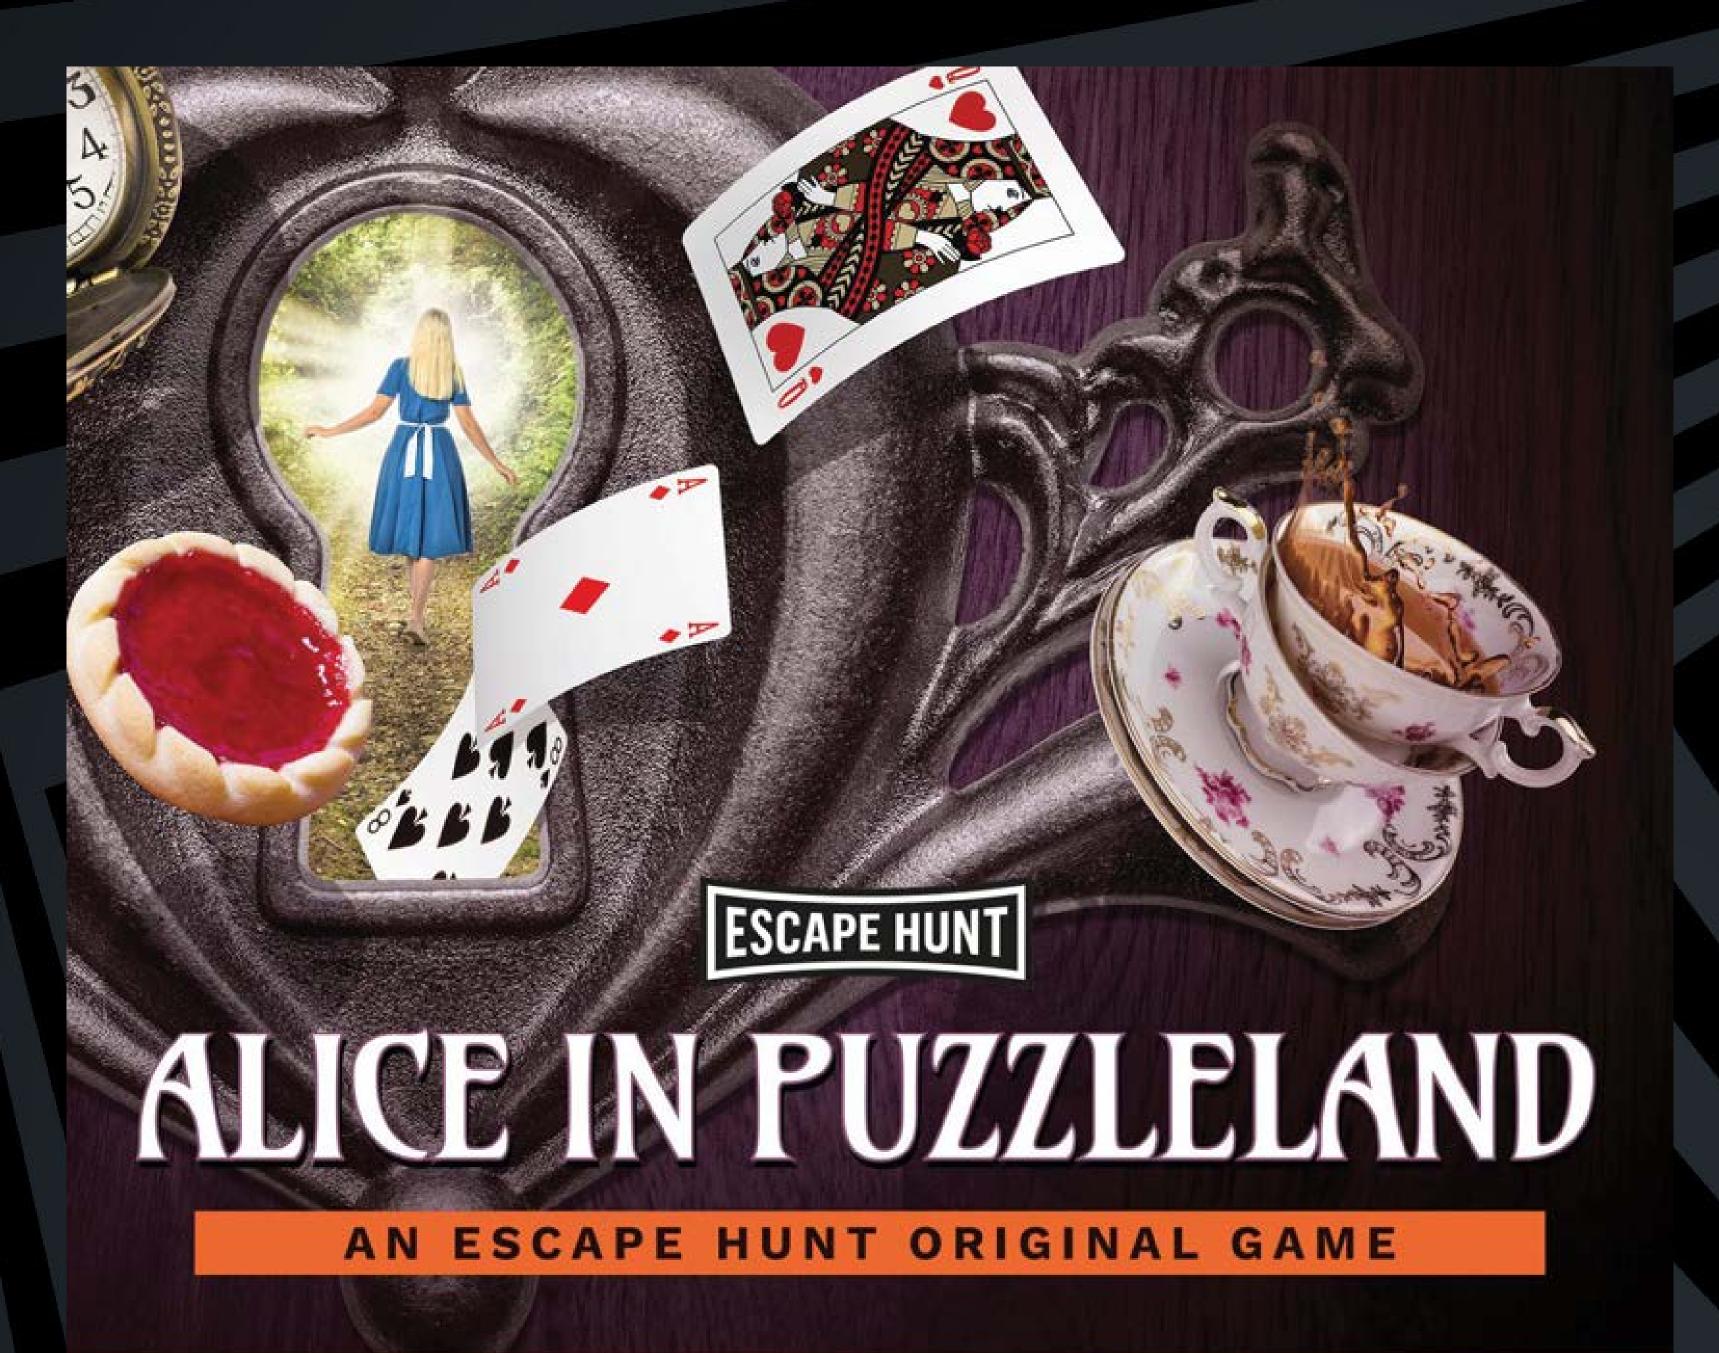

HOW MANY 2-6

HOW LONG 60 minutes

HOW OLD PG (8+)

Adults must acompany u16's in the room

CALL 0330 118 0622

Can you help the White Rabbit return the citizens back to Wonderland? Hit the streets with your action pack picnic hamper and digital map and complete the Wonderland puzzles before the time runs out. Tick Tock.