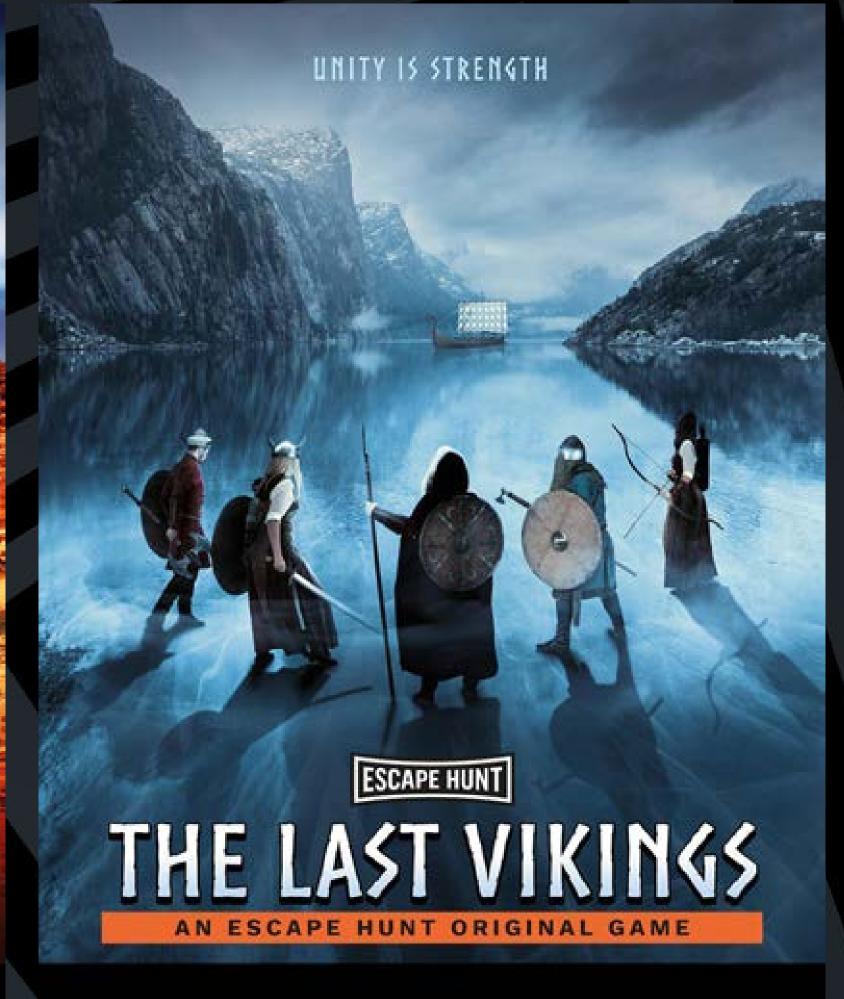

HOW MANY 2-6

HOW LONG 60 minutes

HOW OLD PG (8+)

Adults must acompany u16's in the room

CALL 0330 118 0622

Your Viking clan sits unprotected from the wrath of the Ice Giants. Only the Norse gods can save you now. Can you work together to summon the gods and gain their protection?