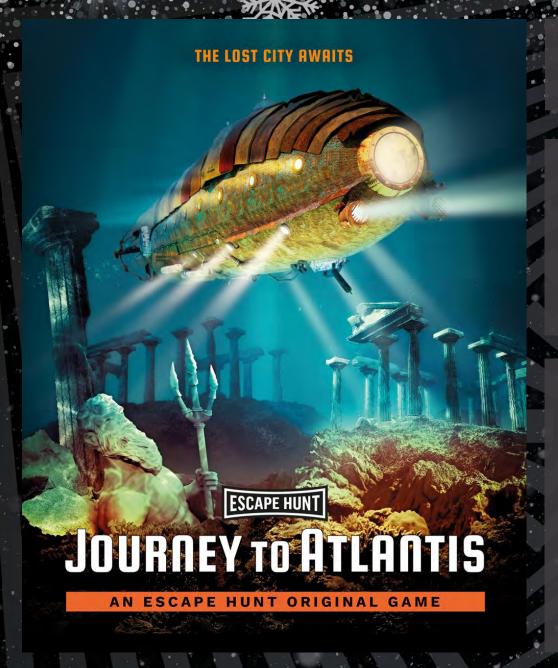

STEP ABOARD THE MIGHTY NAUTILUS SUBMARINE ON ITS JOURNEY TO THE FABLED CITY OF ATLANTIS.

0

How Many

2-6

How Long

60 minutes

How Old

PG (8+)

Adults must acompany u16's in the room

A recent attack from a mysterious foe has left the ship severely damaged, and Captain Nemo badly injured.

BBBBBB

Taking to the helm, you have just 60 minutes to steer the ship to sanctuary and locate Atlantis. If you fail, Atlantis may go undiscovered for another two thousand years.

**ESCAPE HUNT** 

CALL 0330 118 0622