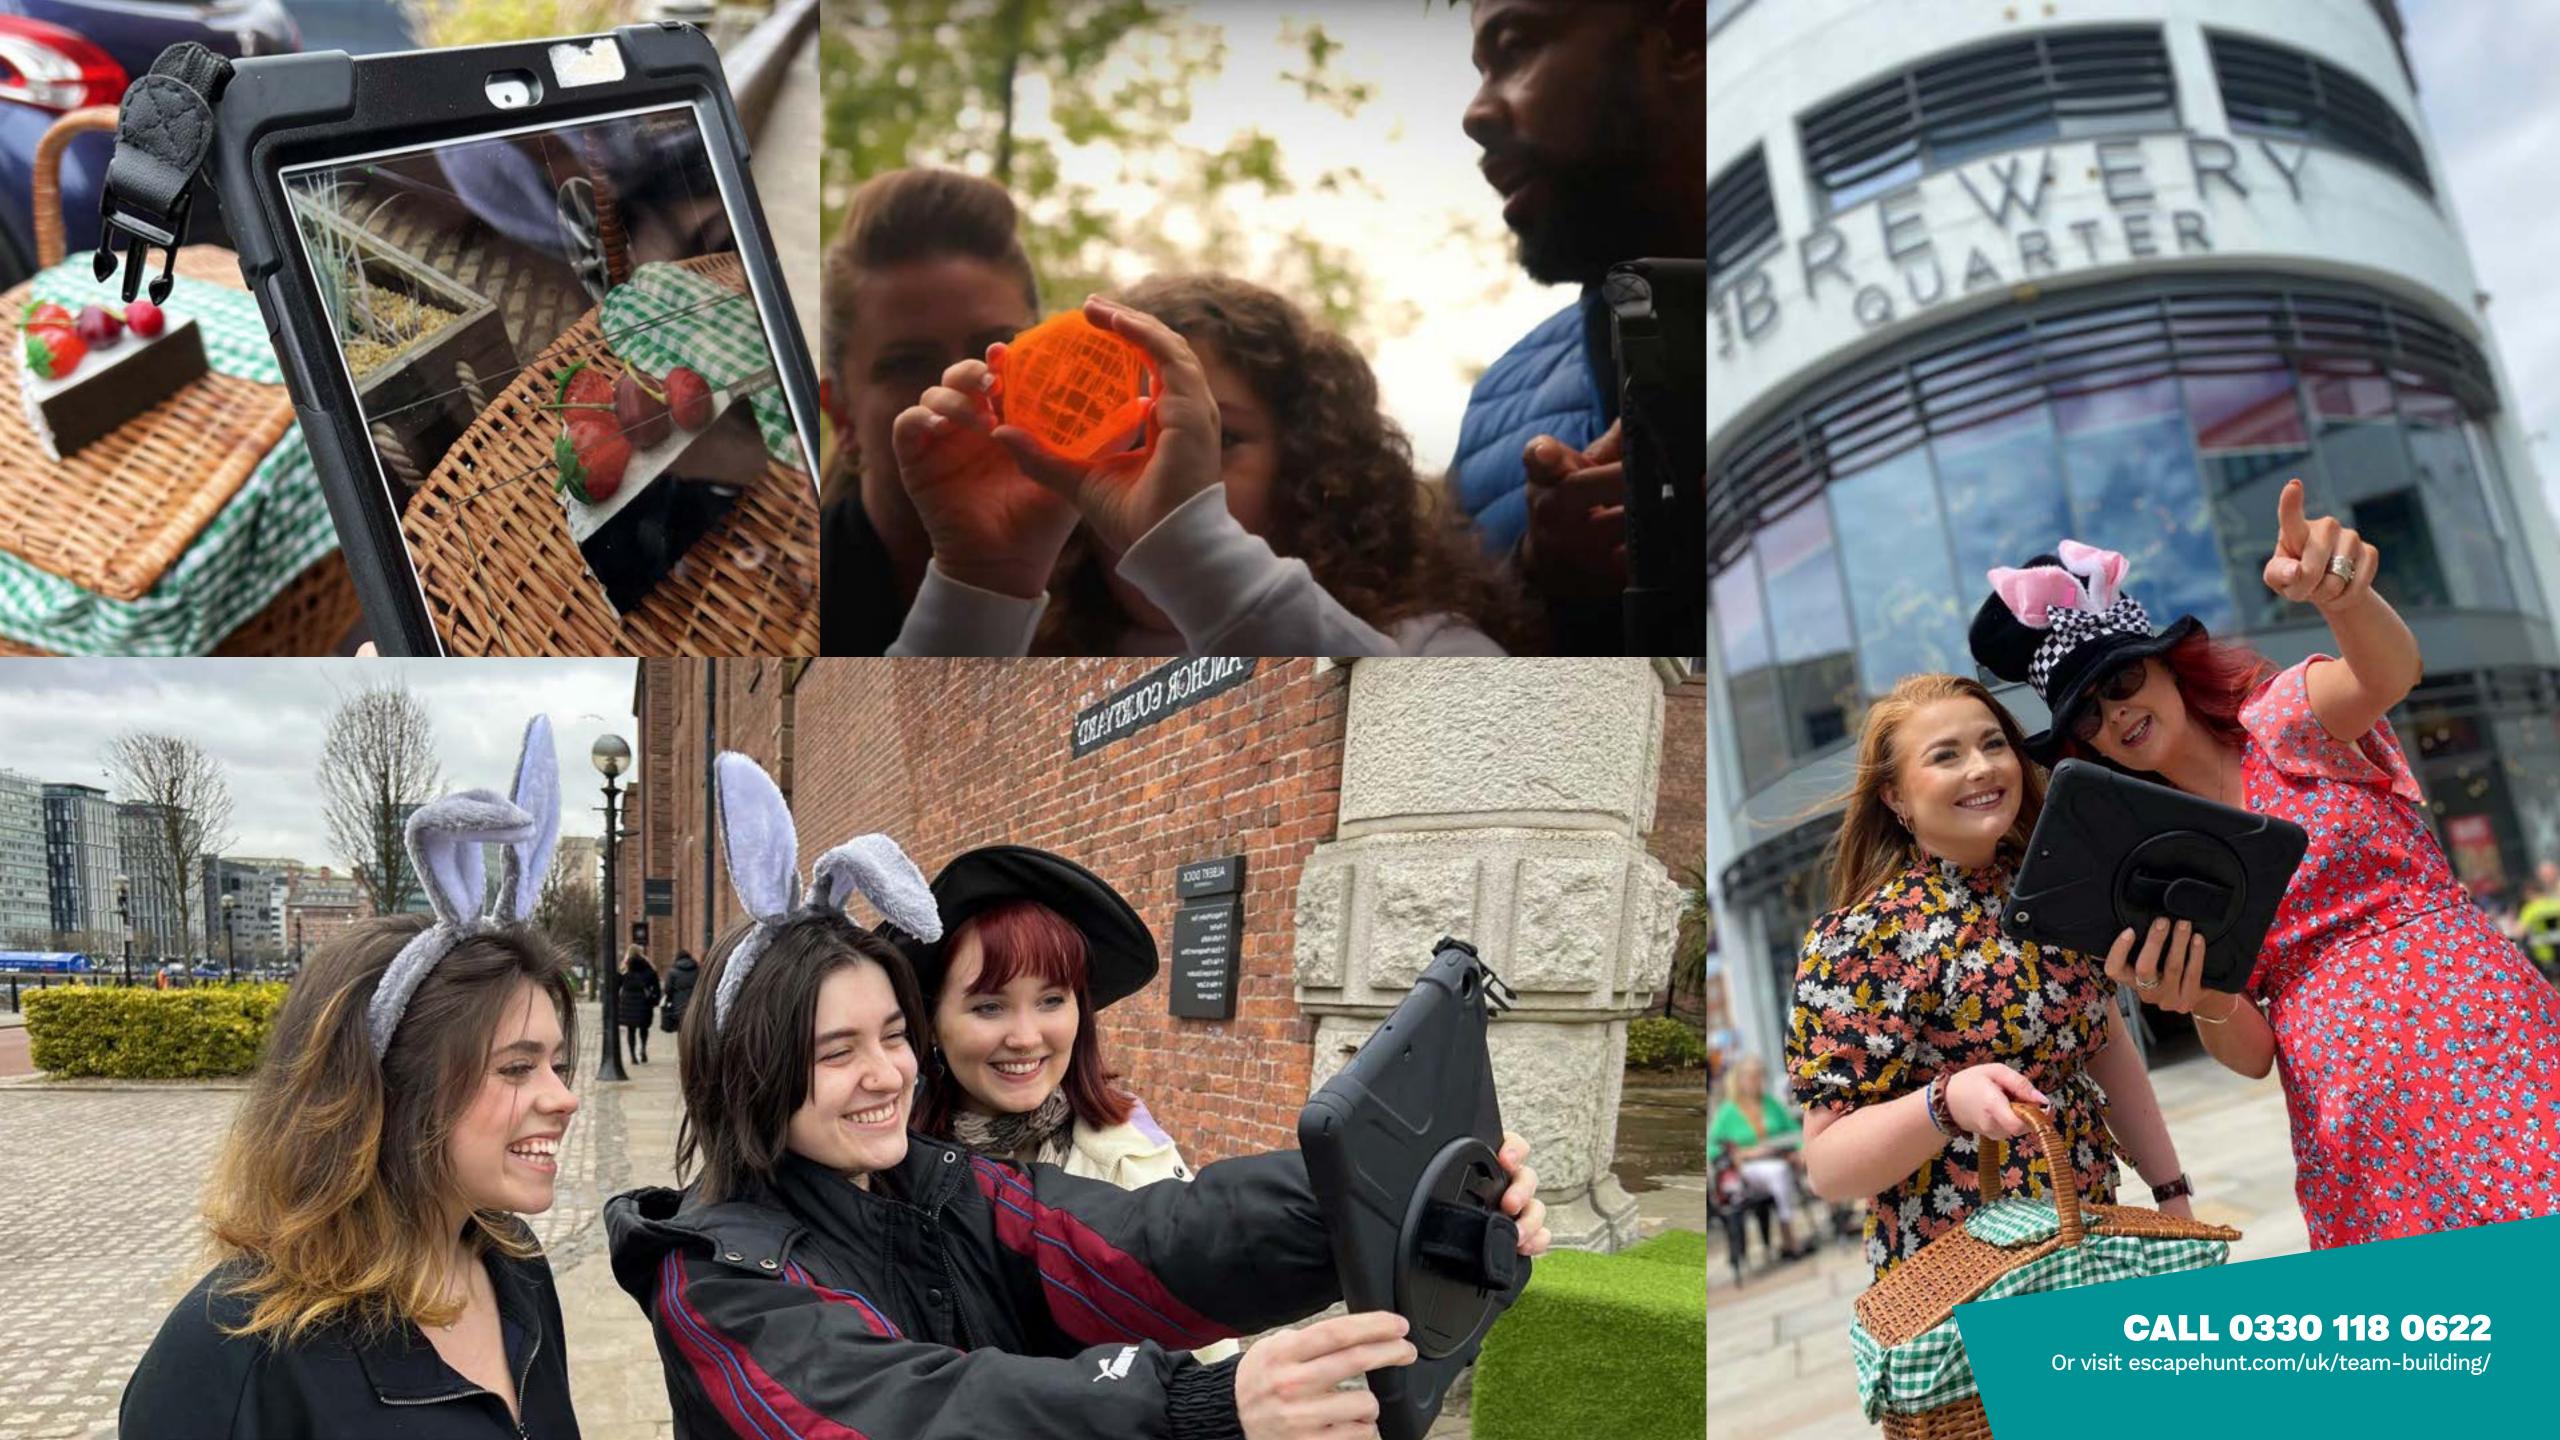

HOW MANY 2-6

HOW LONG 60 minutes

HOW OLD PG (8+)

Adults must acompany u16's in the room

CALL 0330 118 0622

Can you help the White Rabbit return the citizens back to Wonderland? Hit the streets with your action pack picnic hamper and digital map and complete the Wonderland puzzles before the time runs out. Tick Tock.

# ATLANTIC PAVILION, ALBERT DOCK, LIVERPOOL, L3 4AE

Find us at the Royal Albert Docks Liverpool, Atlantic Pavilion. Enter through the Anchor Courtyard near the Magical Mystery Store.