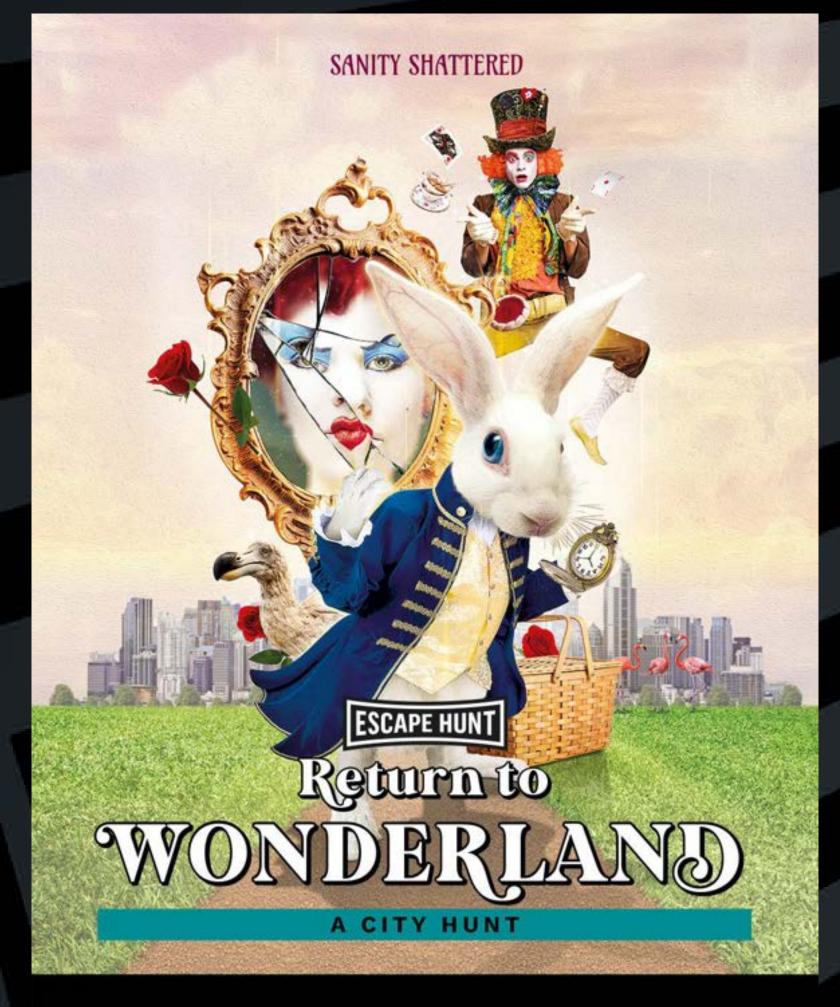

HOW MANY 2-6

HOW LONG 60 minutes

HOW OLD PG (8+)

Adults must acompany u16's in the room

CALL 0330 118 0622

Can you help the White Rabbit return the citizens back to Wonderland? Hit the streets with your action pack picnic hamper and digital map and complete the Wonderland puzzles before the time runs out. Tick Tock.