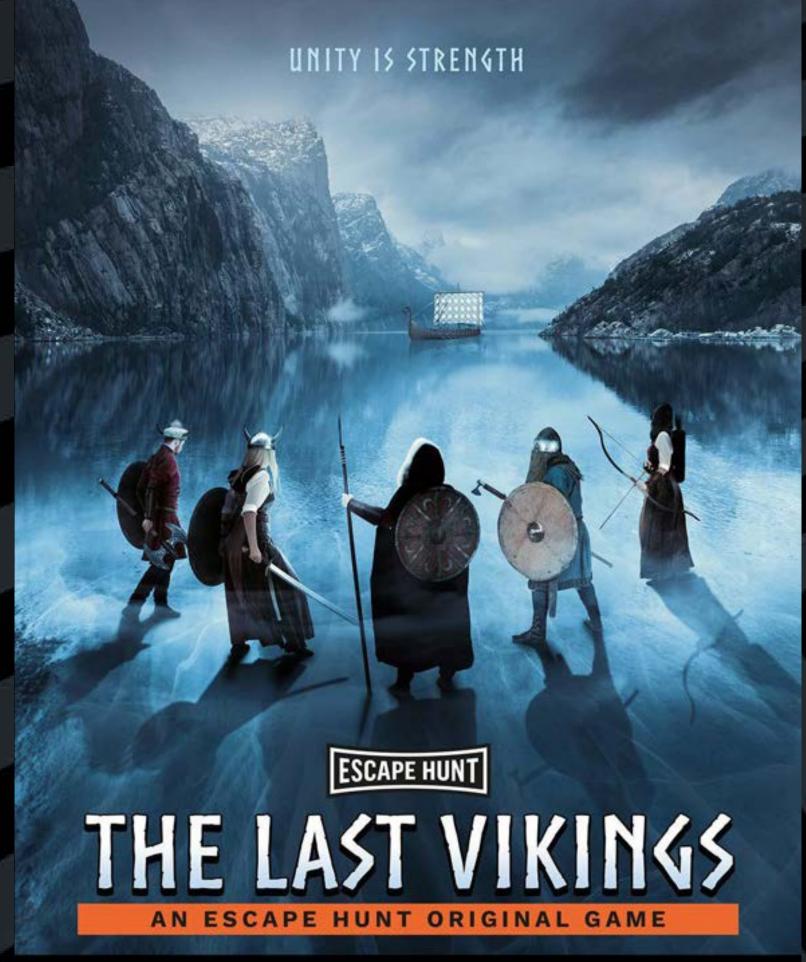

HOW MANY 2-6

HOW LONG 60 minutes

HOW OLD PG (8+)

Adults must acompany u16's in the room

CALL 0330 118 0622

Your Viking clan sits unprotected from the wrath of the Ice Giants. Only the Norse gods can save you now. Can you work together to summon the gods and gain their protection?