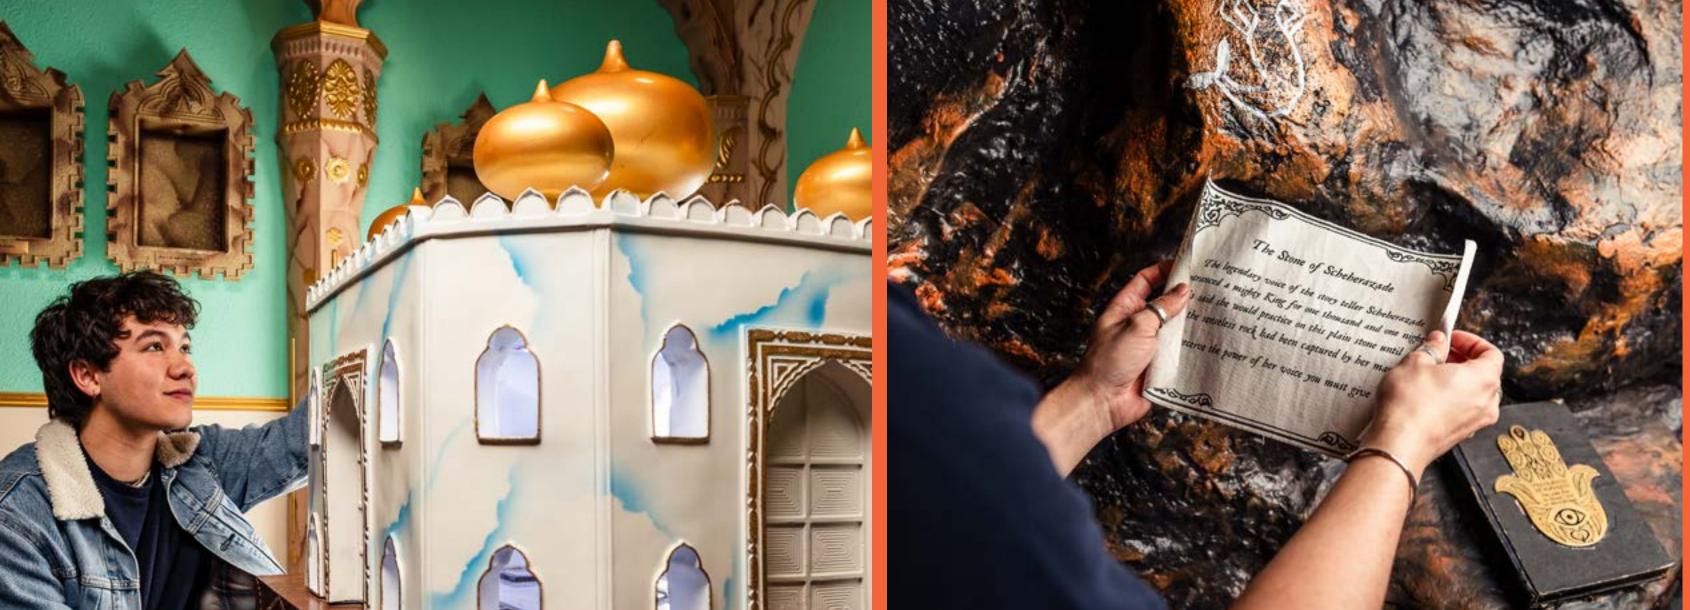

## ESCAPE HUNT ALICE IN PUZZLELAND AN ESCAPE HUNT ORIGINAL GAME

ESCAPE THE MADNESS

tota

The Mad Hatter is in trouble after being accused of stealing the Queen's Tarts. Step into Wonderland and save him from the Queen of Hearts without losing your heads. Chop Chop.

**HOW LONG** 

**HOW MANY** 