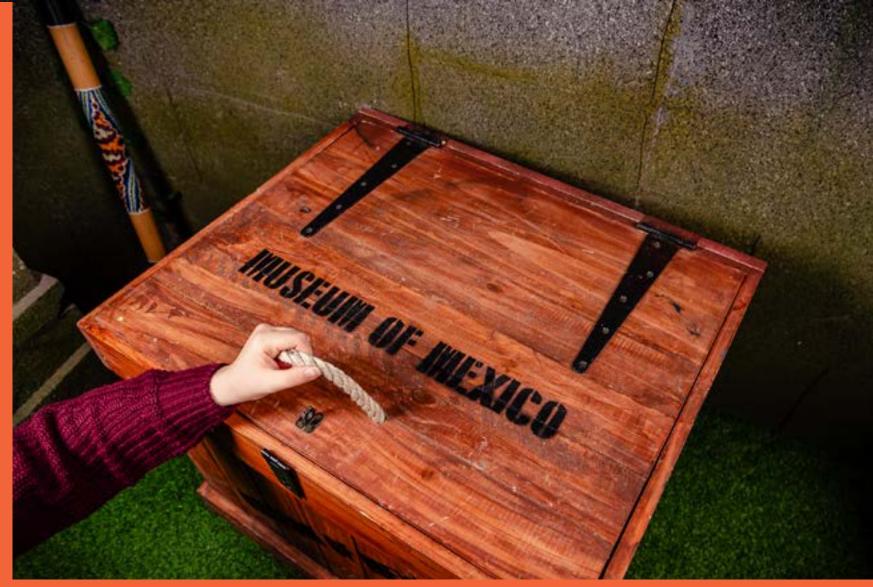

## EYE OF THE SUN GOD

AN ESCAPE HUNT ORIGINAL GAME

**ESCAPE HUNT** 

Treasure seekers are on their way to Mexico to steal the Eye of the Sun God - a huge yellow diamond. It's up to you to unearth Aztec secrets, find the diamond and protect Mexico's legacy before it's too late.

**HOW MANY** 2-6

**HOW LONG** 

60 minutes

**HOW OLD** 

(::)

PG (8+)

Adults must acompany u16's in the room

A CONTRACTOR