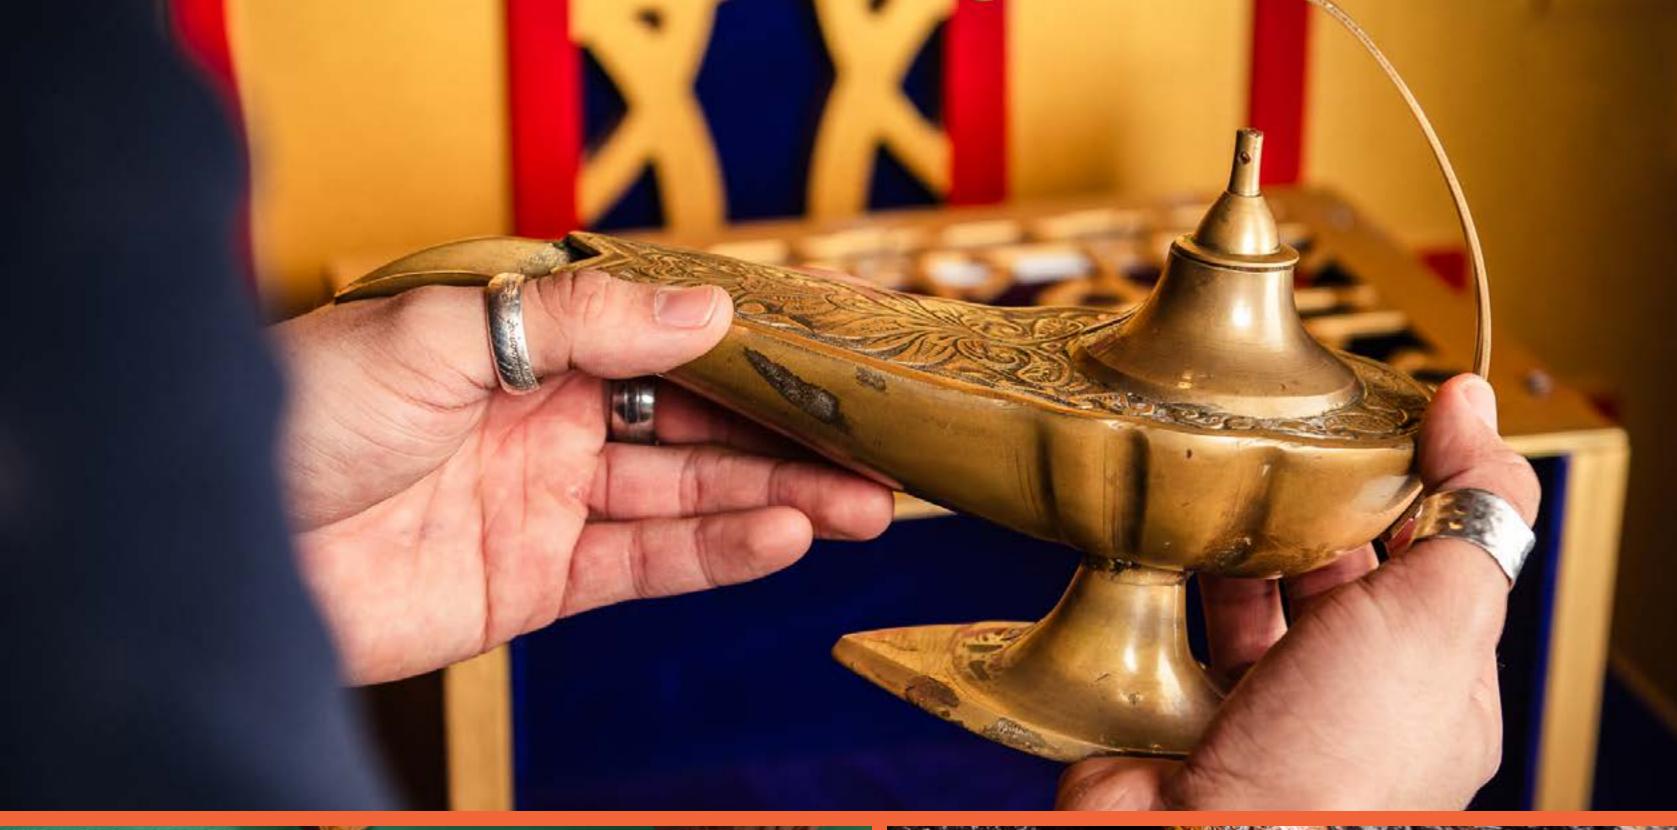

CALL 0330 118 0622 Or visit escapehunt.com/uk/team-building/

101 101 100

(2)

Step into a mystical cave where a magical and powerful lamp is hidden. You and your team are prepared to risk anything to retrieve it. Be warned legend states that those who remove it could be trapped for eternity.