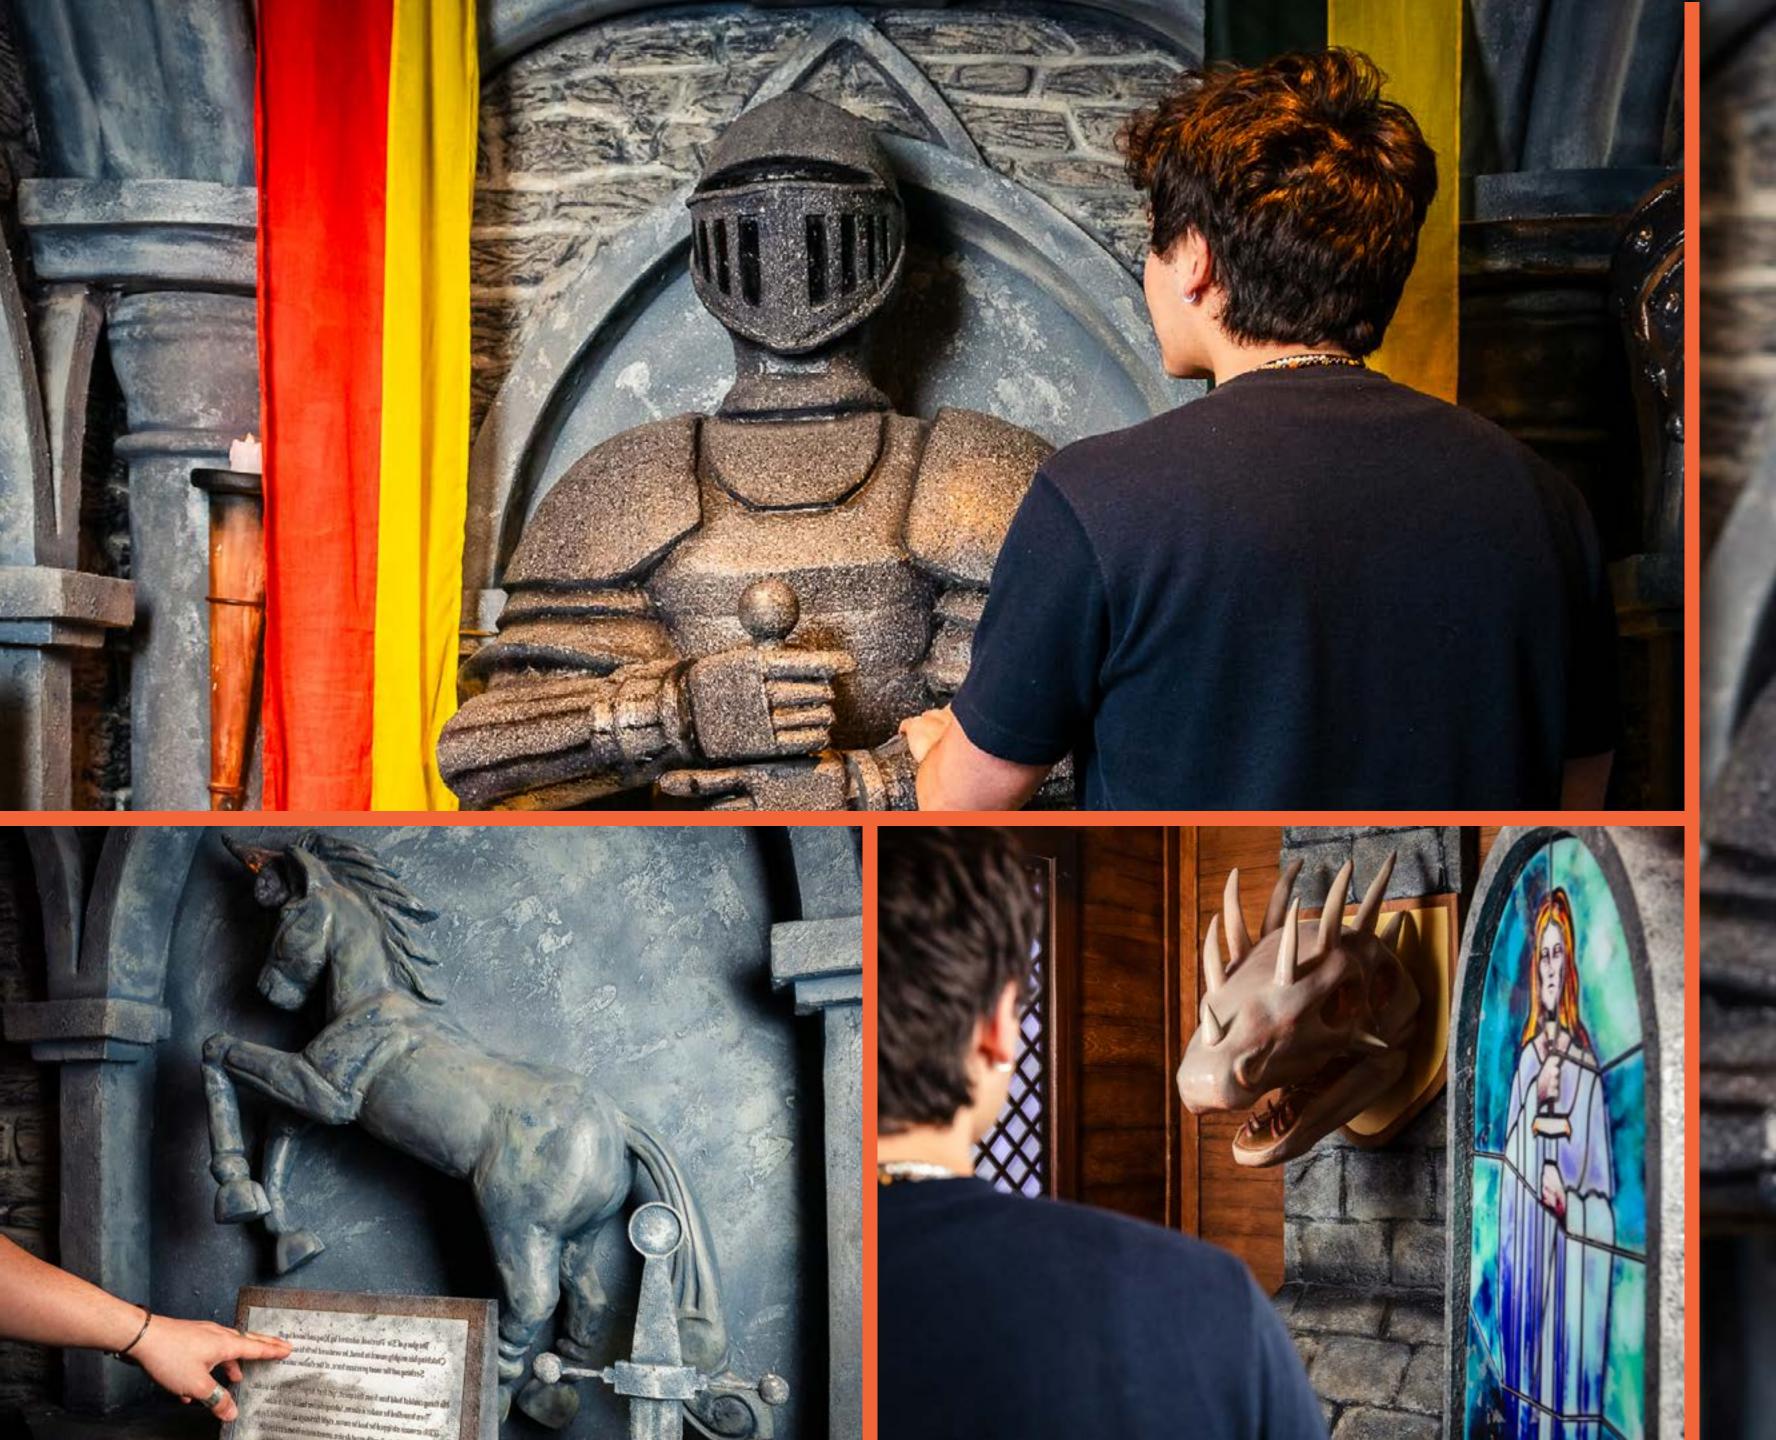

60 minutes

PG (8+)

Knights, It's time to prove your worth! In the ruins of Camelot, can you make it through King Arthur's tower, draw Excalibur from the stone and restore England's glory?

**HOW MANY** 

Q

(:)

**HOW LONG** 60 minutes HOW OLD PG (8+) Adults must acompany u16's in the room

> CALL 0330 118 0622 Or visit escapehunt.com/uk/team-building/

2-6