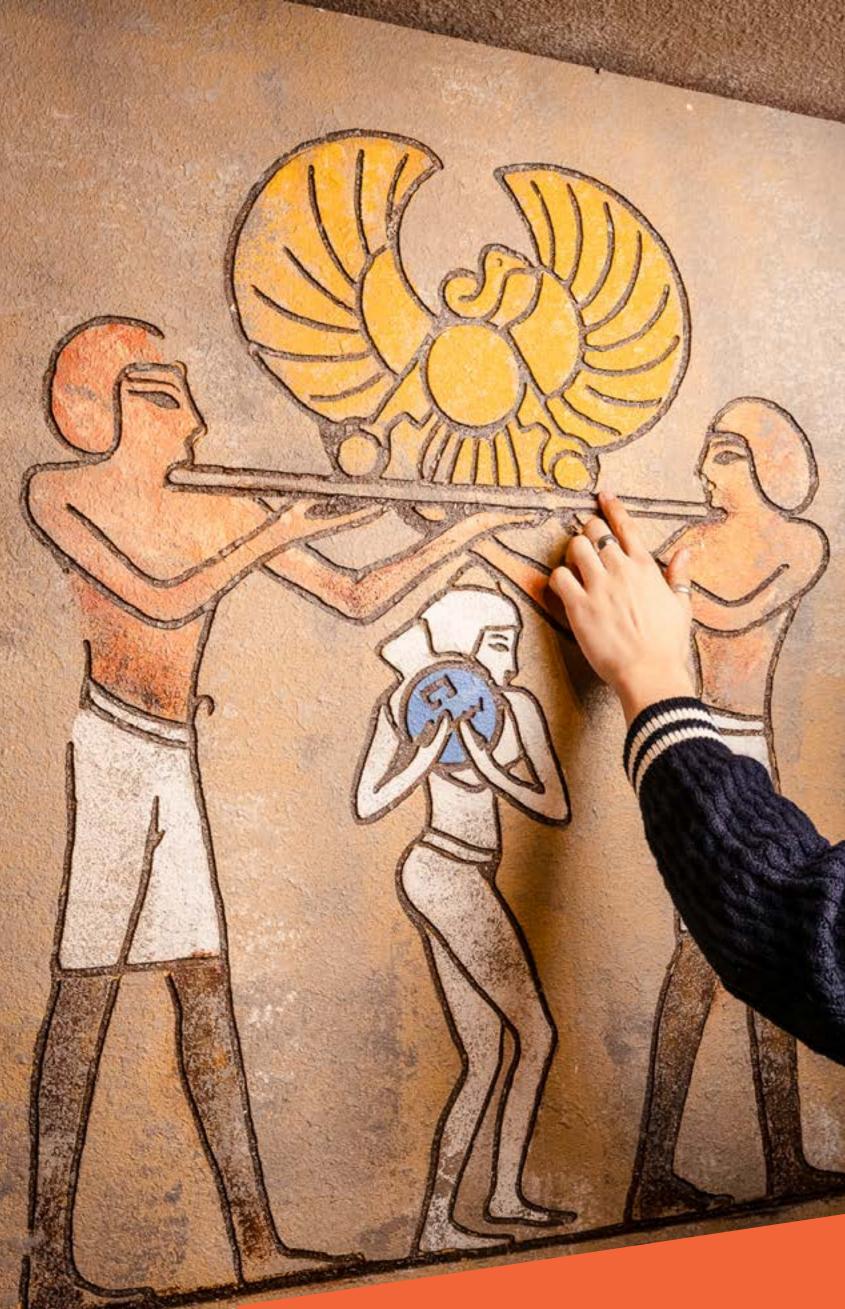

## CURSE OF PHARAOH

9

AN ESCAPE HUNT ORIGINAL GAME

**ESCAPE HUNT** 

Can you escape the Pharaoh's curse? Lead a team of adventurers into the heart of the Pharaoh's lair, uncover ancient secrets, return the amulet to its rightful owner, and break the curse before it's too late