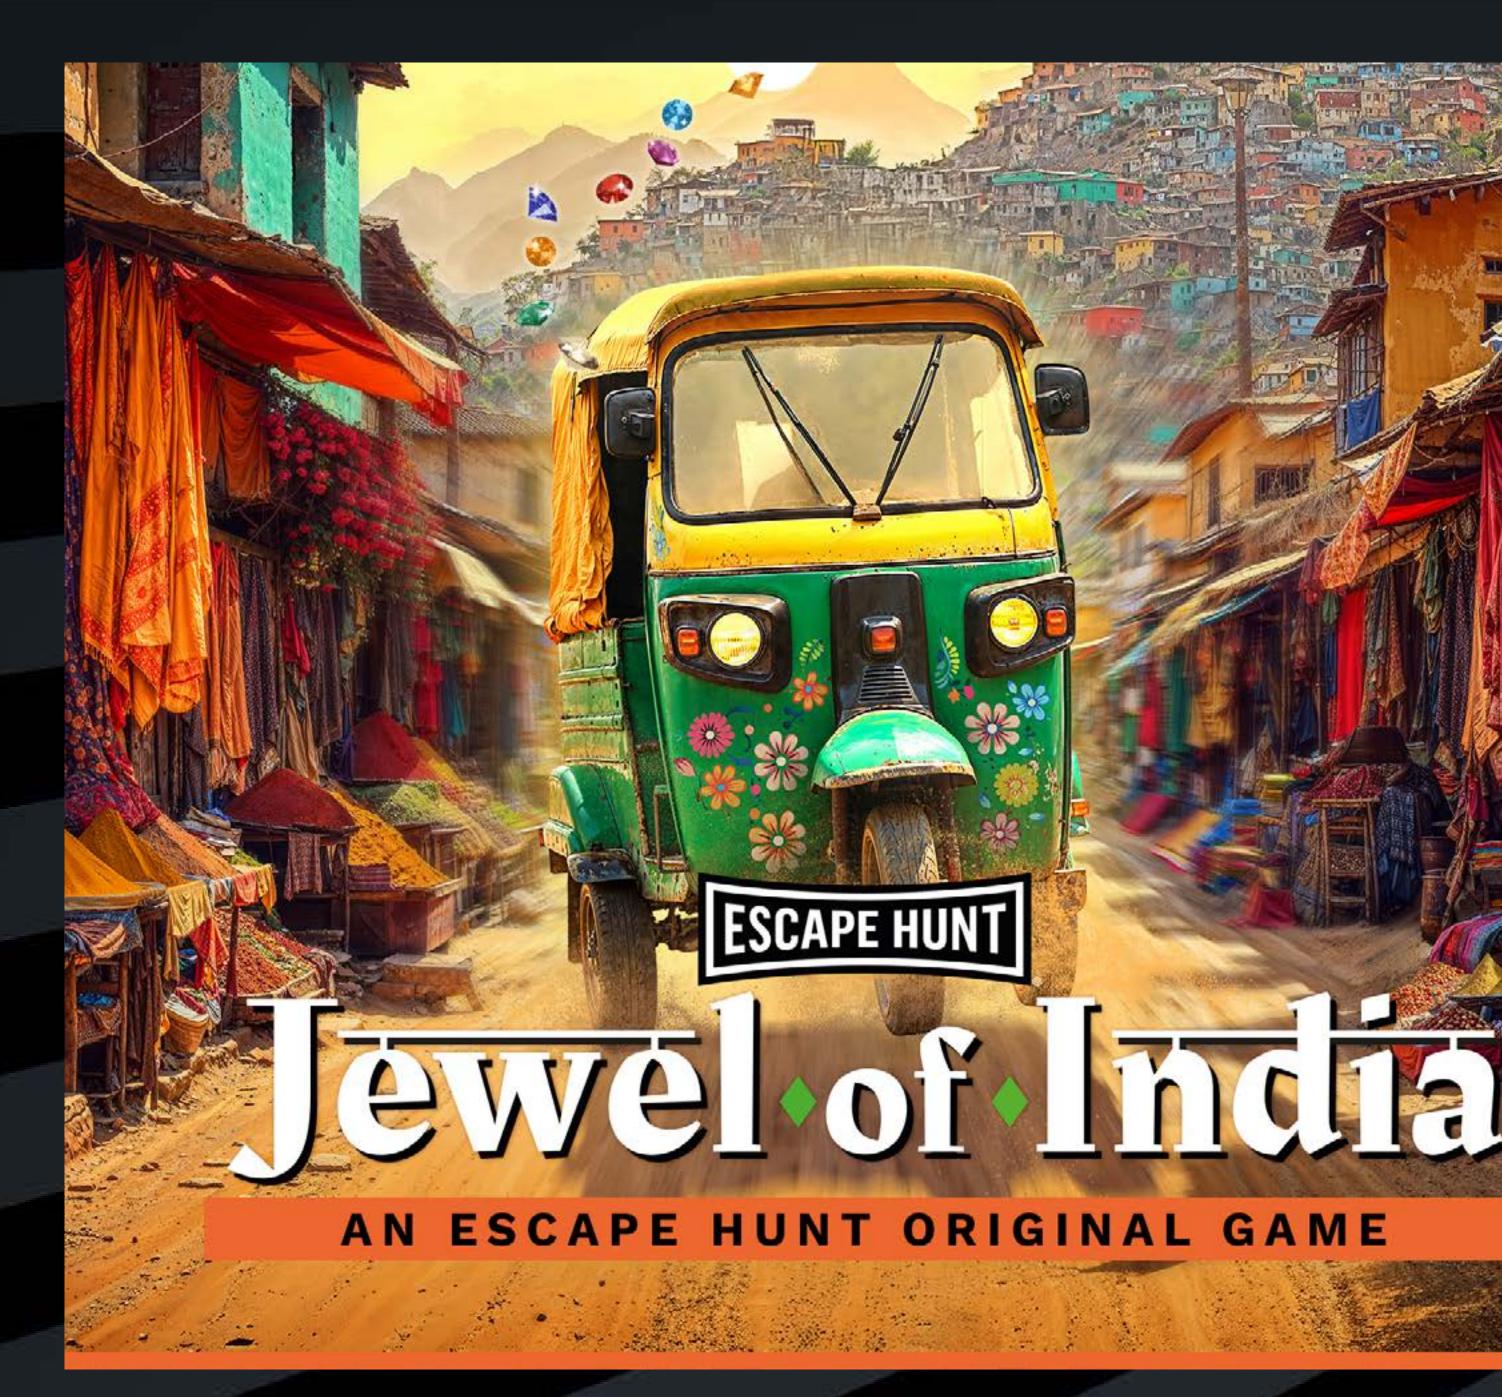

HOW MANY

2-6

**HOW LONG** 

**HOW OLD** 

 $\odot$ 

PG (8+)

Adults must acompany u16's in the room

Step into the heart of India during the Festival of Light, where you stumble across the broken amulet of wealth. Can you fix it by finding the eight missing gemstones and claim a fortune beyond your wildest dreams?

**HOW MANY** 2-6

**HOW LONG** 

(::)

60 minutes

**HOW OLD** 

PG (8+)

Adults must acompany u16's in the room