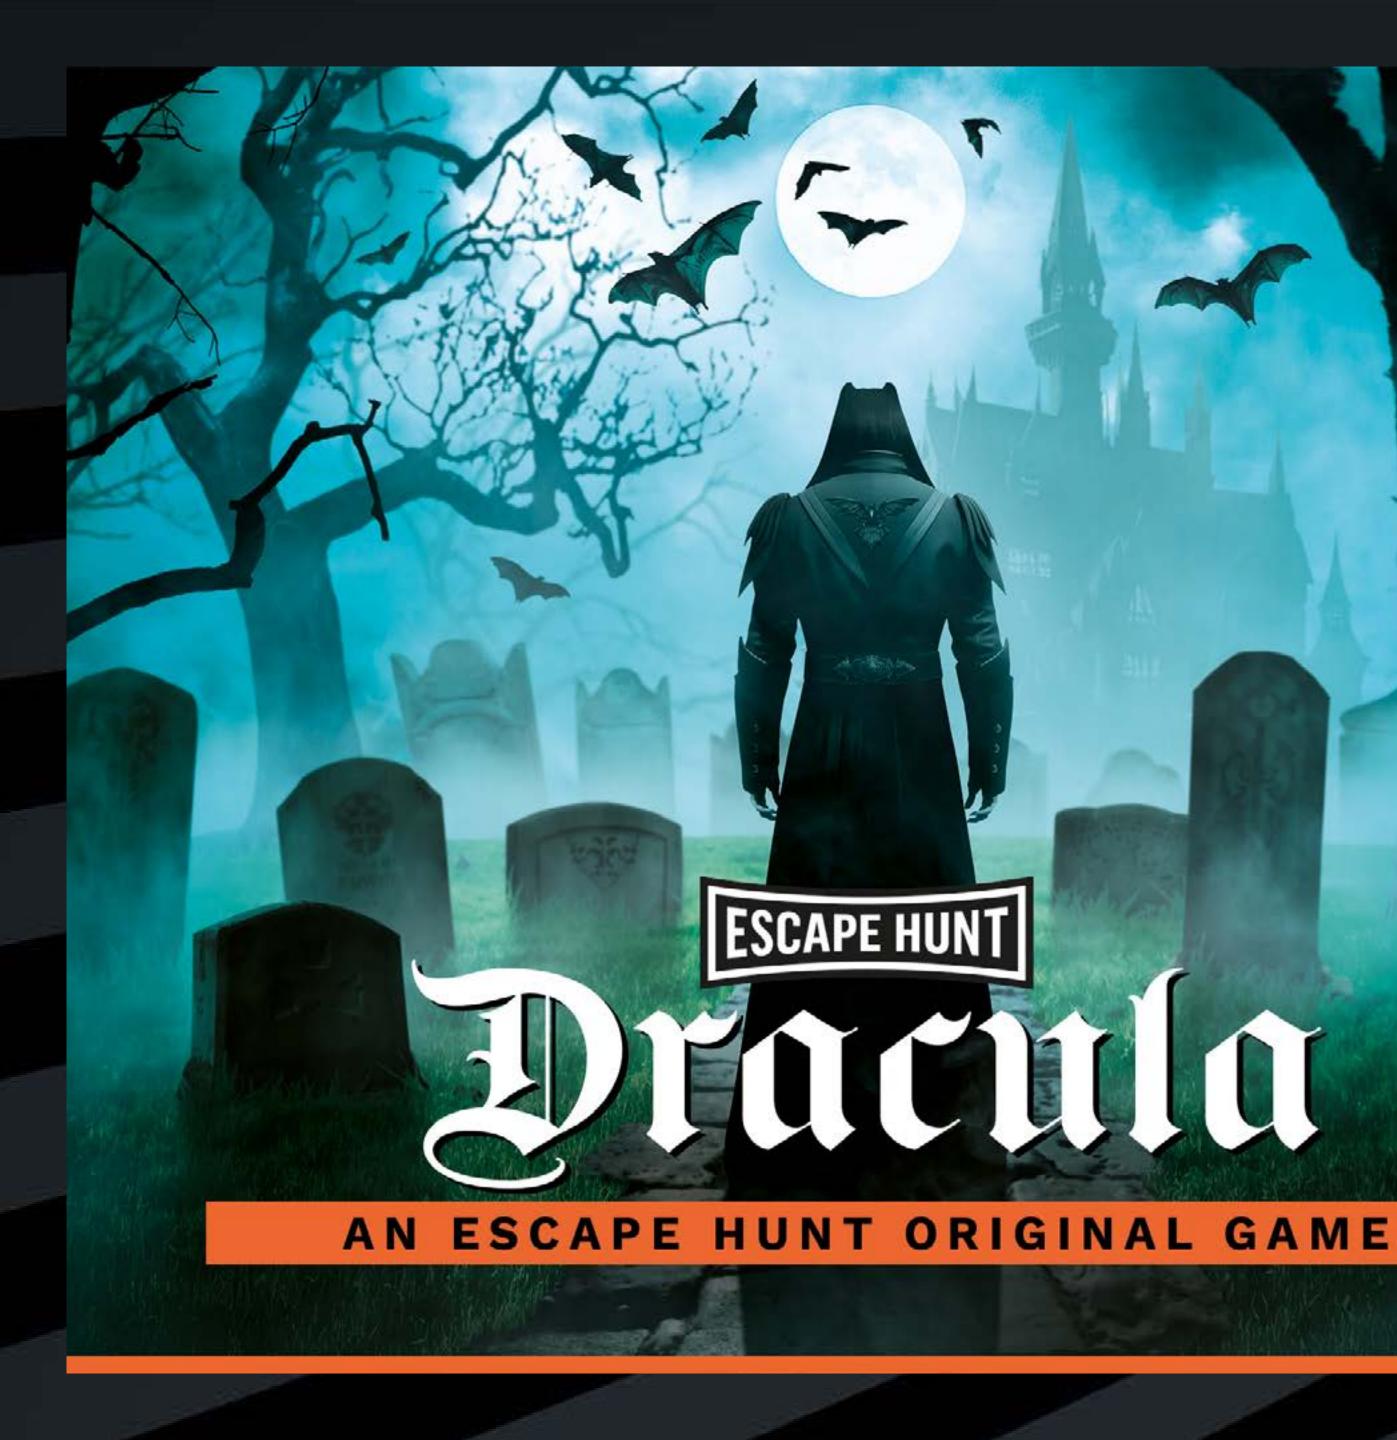

## ESCAPE HUNT Dracula

> **HOW MANY** 2-6

**HOW LONG** 

60 minutes

**HOW OLD** 

 $(\cdot \cdot)$ 

PG (8+)

Adults must acompany u16's in the room

Step into Transylvania, where a weakened Count Dracula has fled to his family crypt. When the moonlight reaches his coffin, his strength will be restored. Can you stop him before his reign of terror begins again?