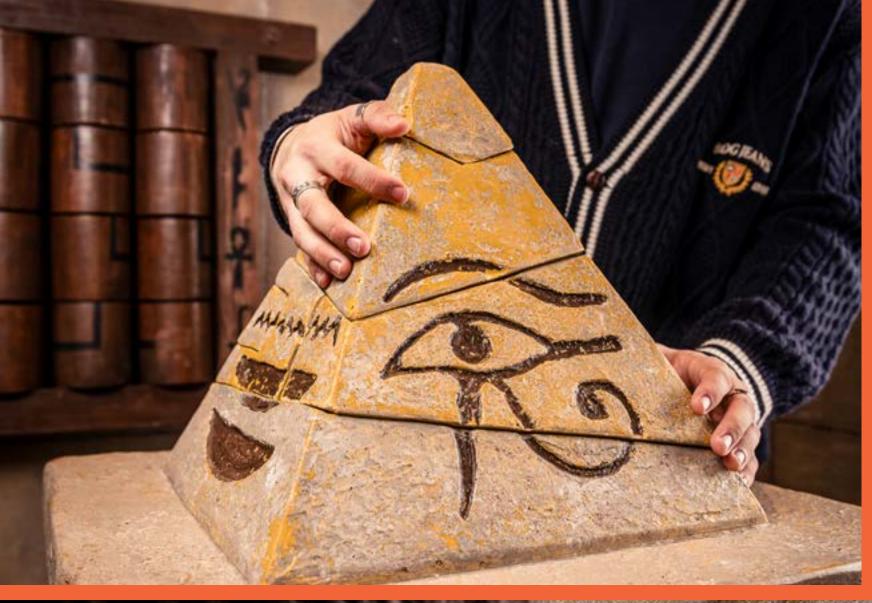

## CURSE OF PHARAOH

9

AN ESCAPE HUNT ORIGINAL GAME

**ESCAPE HUNT** 

Can you escape the Pharaoh's curse? Lead a team of adventurers into the heart of the Pharaoh's lair, uncover ancient secrets, return the amulet to its rightful owner, and break the curse before it's too late