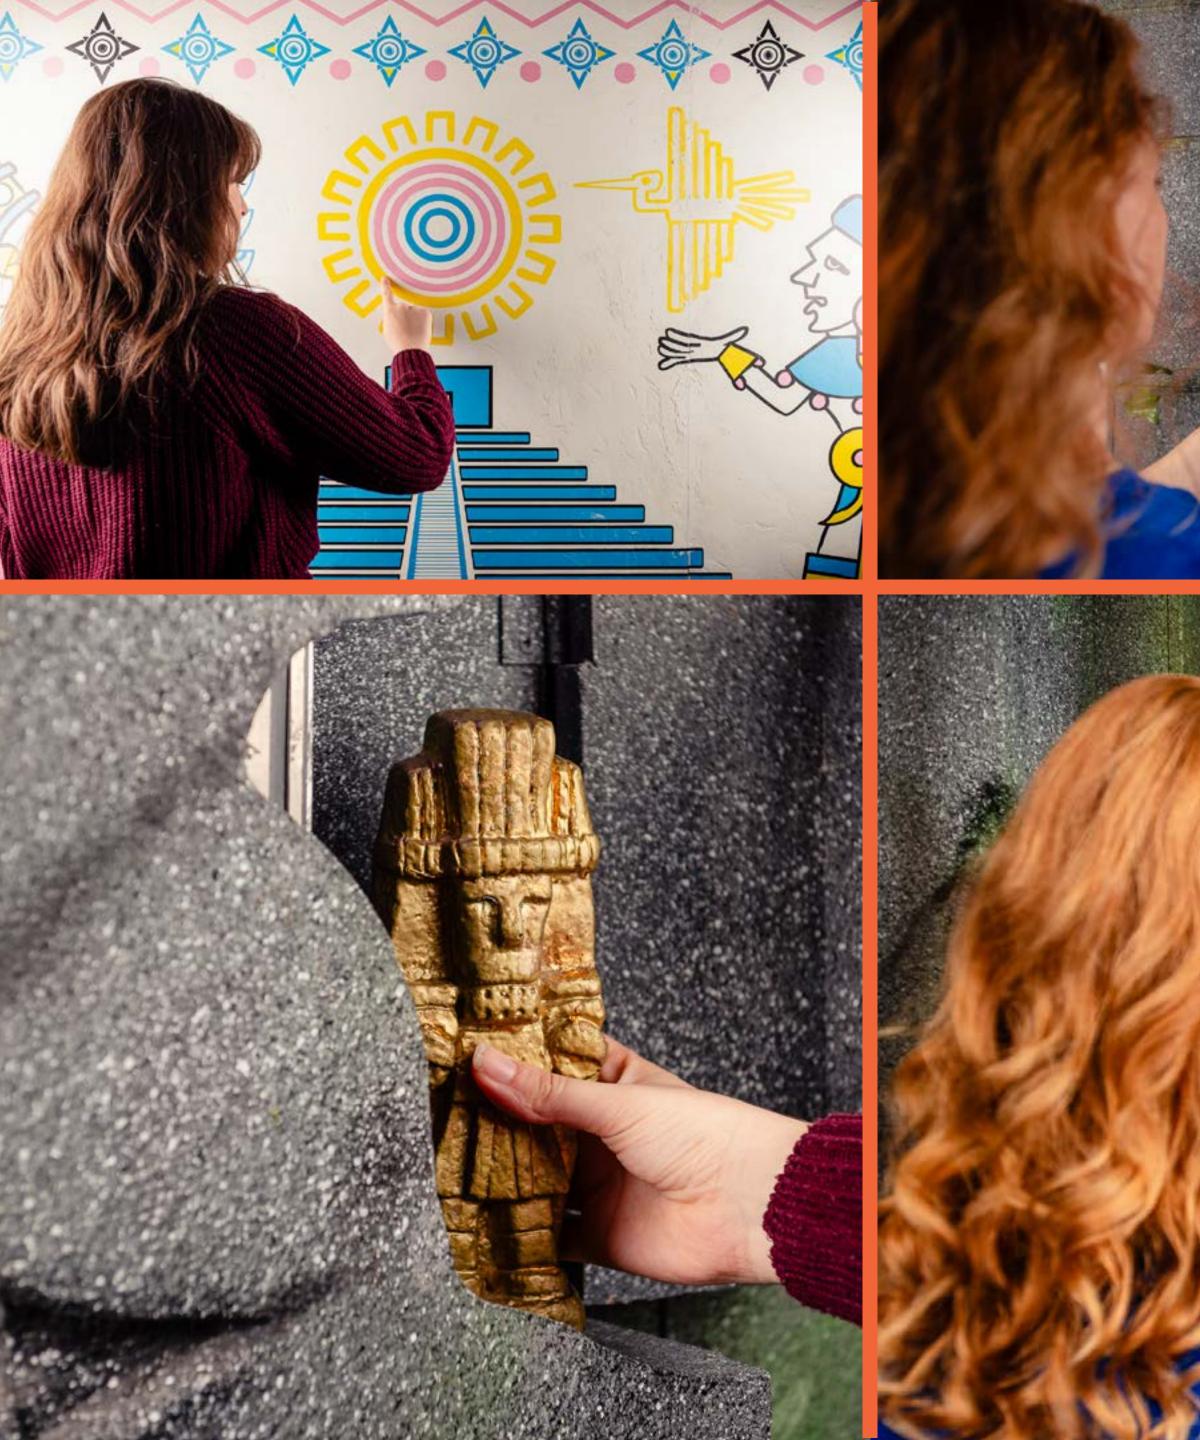

## EYE OF THE SUN GOD

AN ESCAPE HUNT ORIGINAL GAME

**ESCAPE HUNT** 

Treasure seekers are on their way to Mexico to steal the Eye of the Sun God - a huge yellow diamond. It's up to you to unearth Aztec secrets, find the diamond and protect Mexico's legacy before it's too late.

**HOW MANY** 2-6

**HOW LONG** 

60 minutes

**HOW OLD** 

(::)

PG (8+)

Adults must acompany u16's in the room

A CONTRACTOR