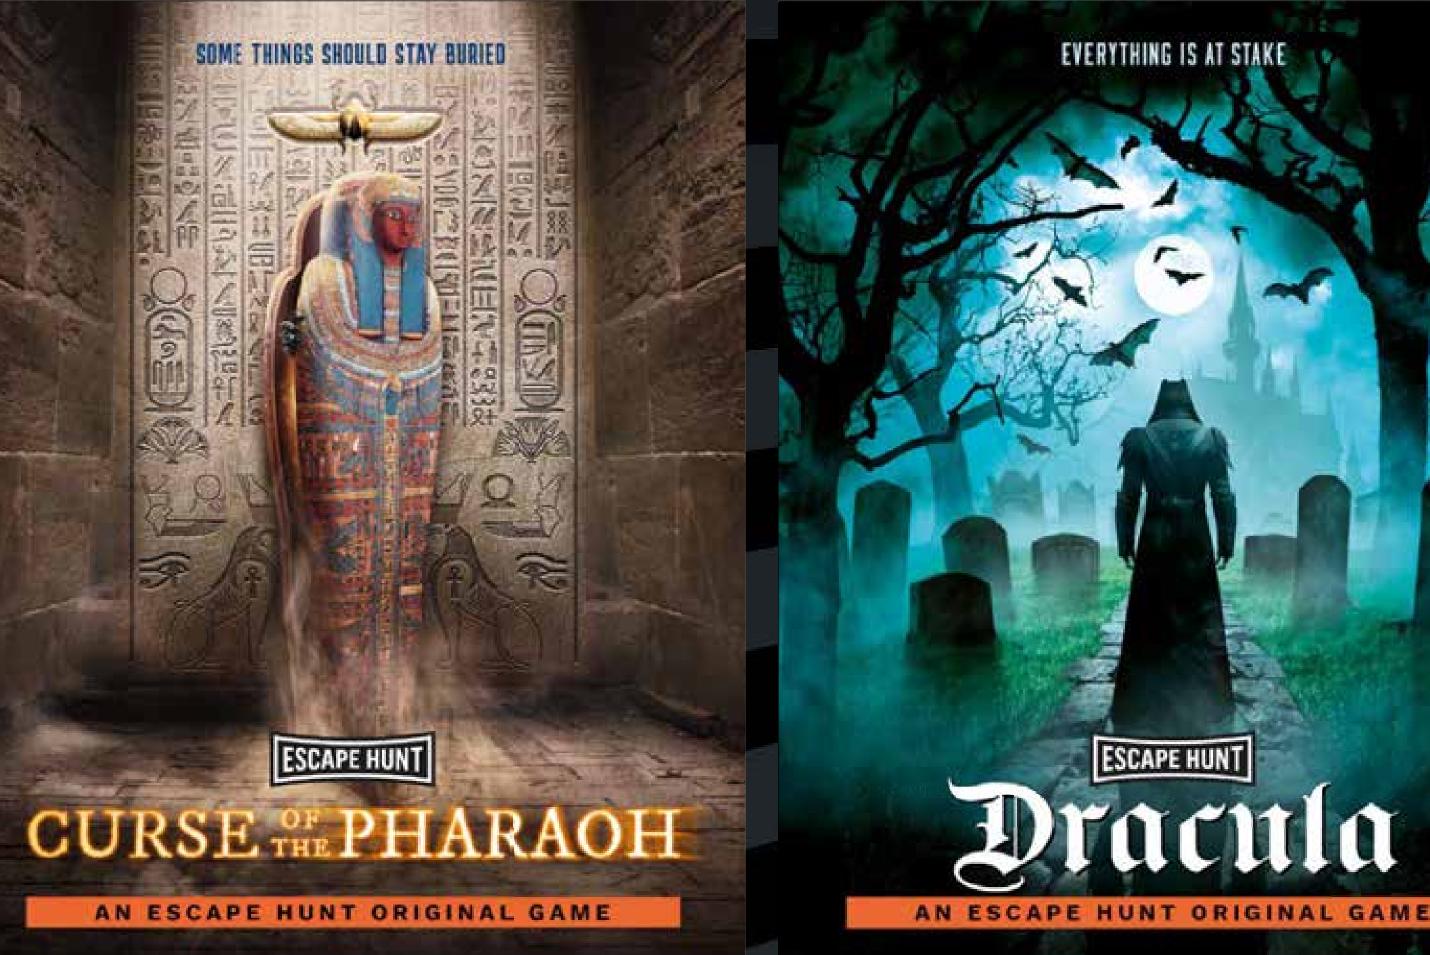

## CURSE OF PHARAOH

9

AN ESCAPE HUNT ORIGINAL GAME

**ESCAPE HUNT** 

Can you escape the Pharaoh's curse? Lead a team of adventurers into the heart of the Pharaoh's lair, uncover ancient secrets, return the amulet to its rightful owner, and break the curse before it's too late

> **HOW MANY** 2-6

**HOW LONG** 

60 minutes

**HOW OLD** 

 $(\cdot \cdot)$ 

PG (8+)

Adults must acompany u16's in the room

Step into Transylvania, where a weakened Count Dracula has fled to his family crypt. When the moonlight reaches his coffin, his strength will be restored. Can you stop him before his reign of terror begins again?