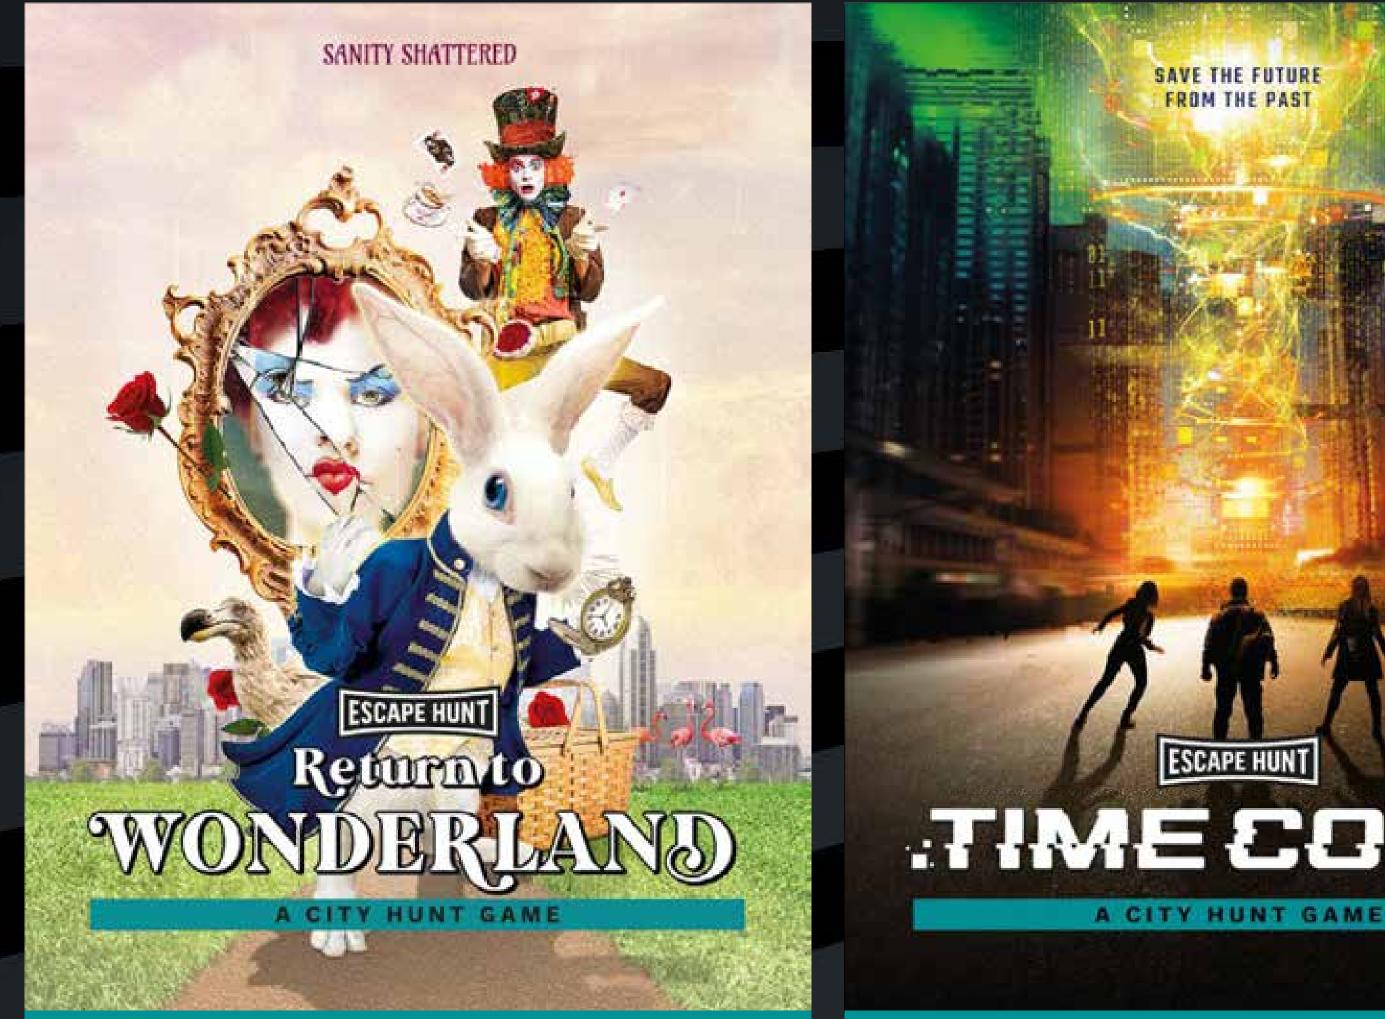

tota

The Mad Hatter is in trouble after being accused of stealing the Queen's Tarts. Step into Wonderland and save him from the Queen of Hearts without losing your heads. Chop Chop.

**HOW LONG** 

**HOW MANY** 

**HOW LONG** 

90 minutes

**HOW OLD** 

All Ages

Become Time Cops and stop the deadly artificial intelligence from being released! Hit the streets with a briefcase full of gadgets and a device that communicates with the future, can you help save humanity?