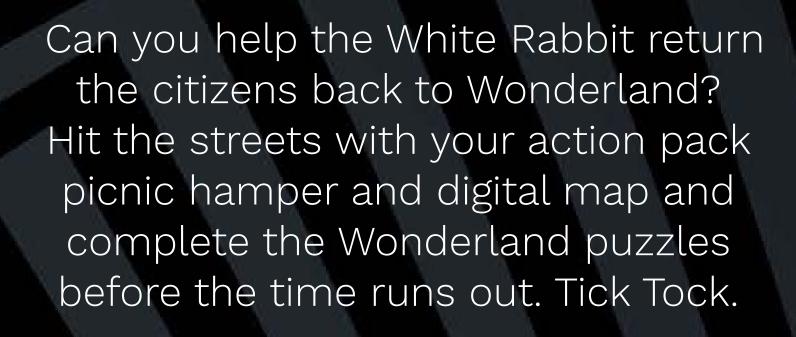

tota

The Mad Hatter is in trouble after being accused of stealing the Queen's Tarts. Step into Wonderland and save him from the Queen of Hearts without losing your heads. Chop Chop.

**HOW LONG** 

**HOW MANY** 