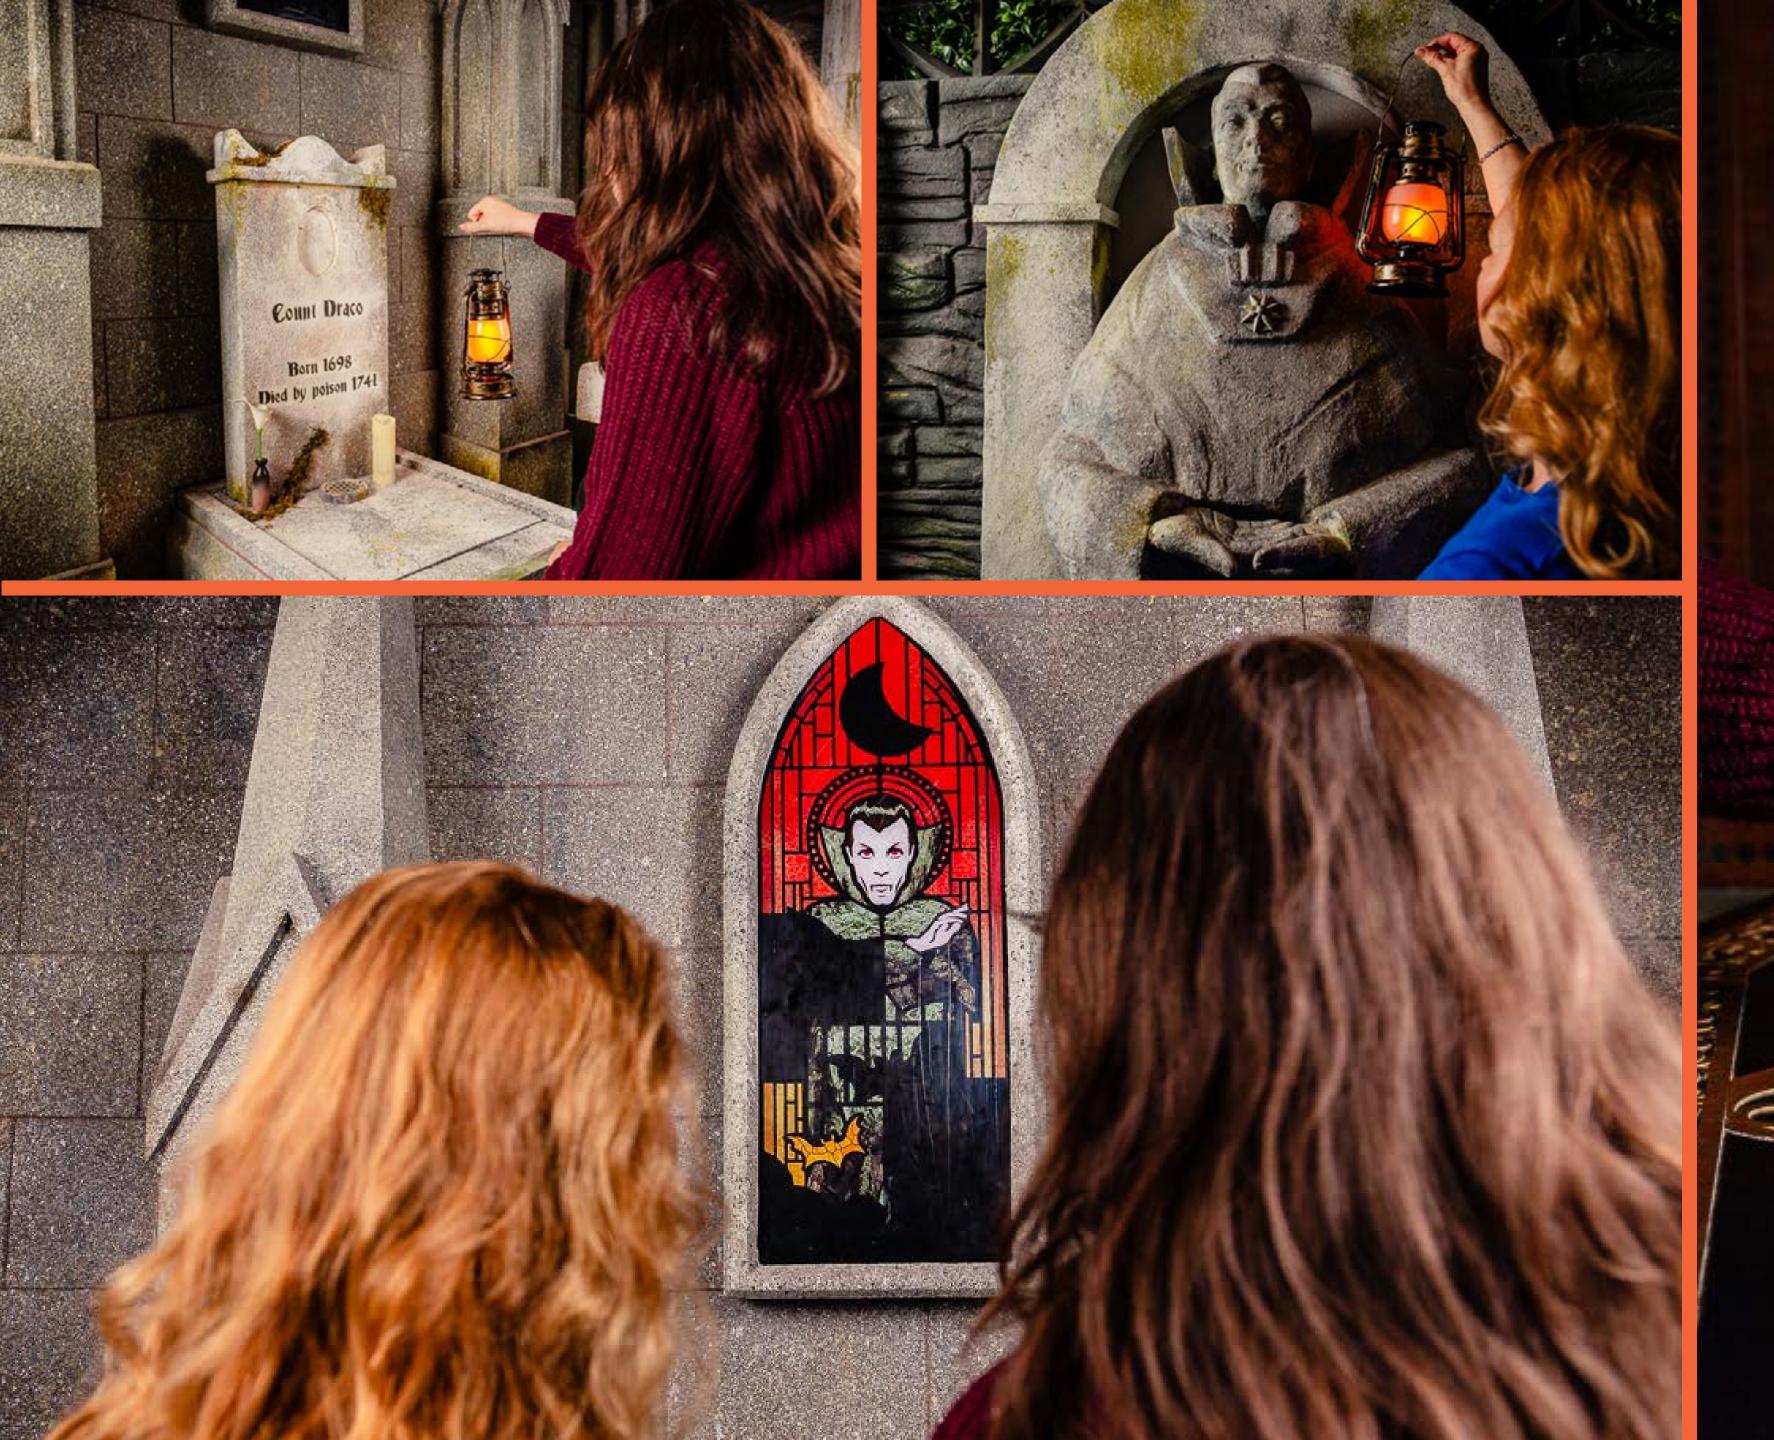

> **HOW MANY** 2-6

**HOW LONG** 

60 minutes

**HOW OLD** 

 $(\cdot \cdot)$ 

PG (8+)

Adults must acompany u16's in the room

Step into Transylvania, where a weakened Count Dracula has fled to his family crypt. When the moonlight reaches his coffin, his strength will be restored. Can you stop him before his reign of terror begins again?