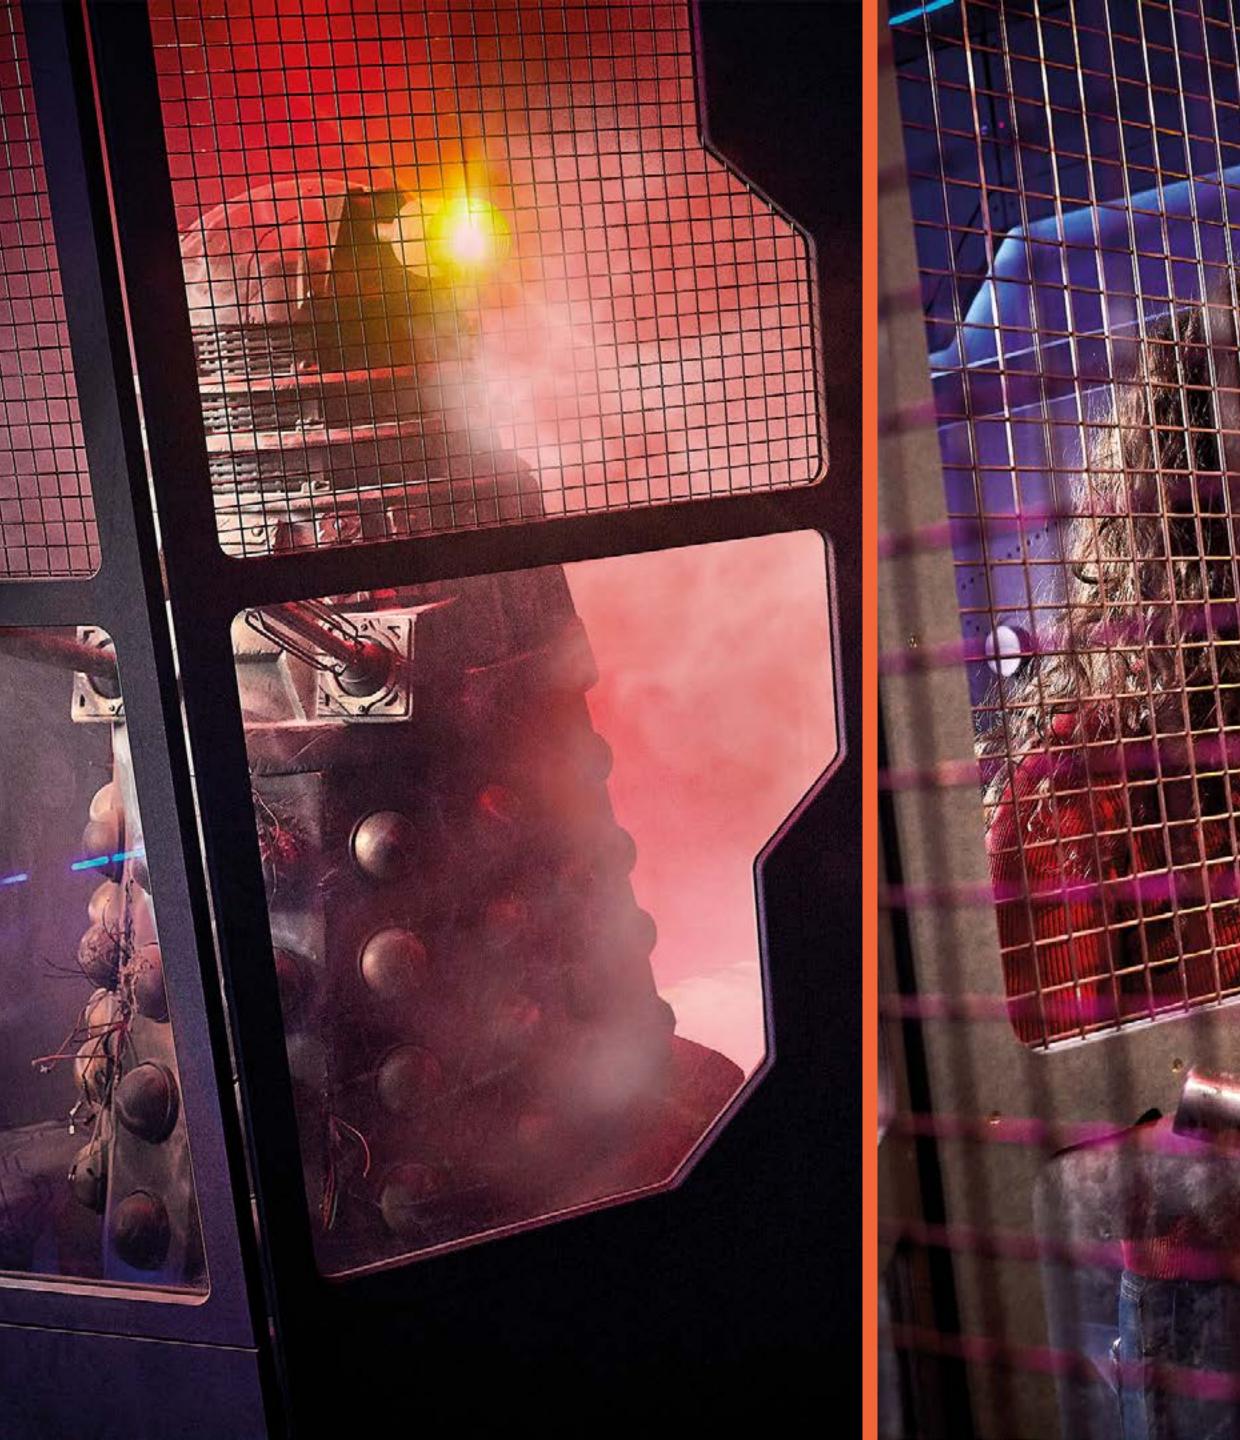

# **ESCAPE HUN** AN ESCAPE HUNT ORIGINAL GAME

BBC logo™ and © BBC 1996. DOCTOR WHO logo™ and © BBC 1973. Dalek image © BBC/Terry Nation 1963. Licensed by BBC Studios.

A rogue Dalek, a spaceship on the verge of destruction and an impossible choice. Can you shut down the ship's power core and defeat the Dalek before it exterminates everything it its path?