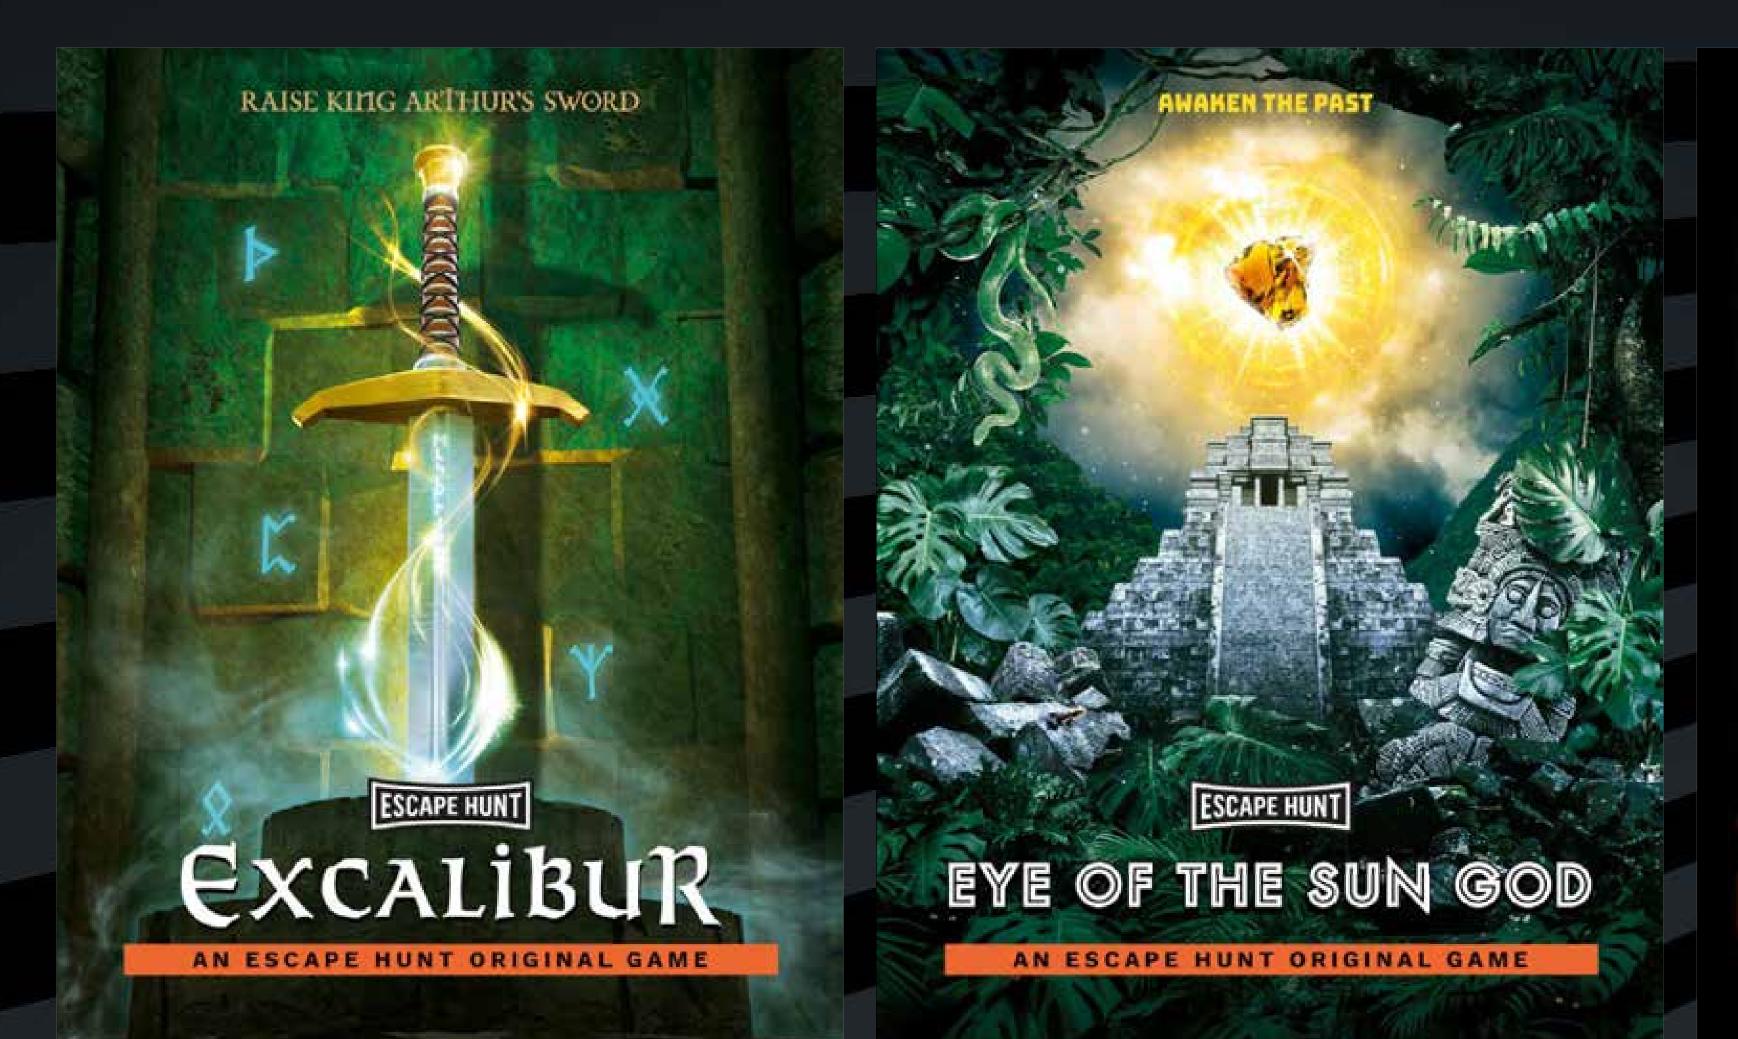

60 minutes

PG (8+)

Knights, It's time to prove your worth! In the ruins of Camelot, can you make it through King Arthur's tower, draw Excalibur from the stone and restore England's glory?

**HOW MANY** 

Q

(:)

## EYE OF THE SUN GOD

AN ESCAPE HUNT ORIGINAL GAME

**ESCAPE HUNT** 

Treasure seekers are on their way to Mexico to steal the Eye of the Sun God - a huge yellow diamond. It's up to you to unearth Aztec secrets, find the diamond and protect Mexico's legacy before it's too late.