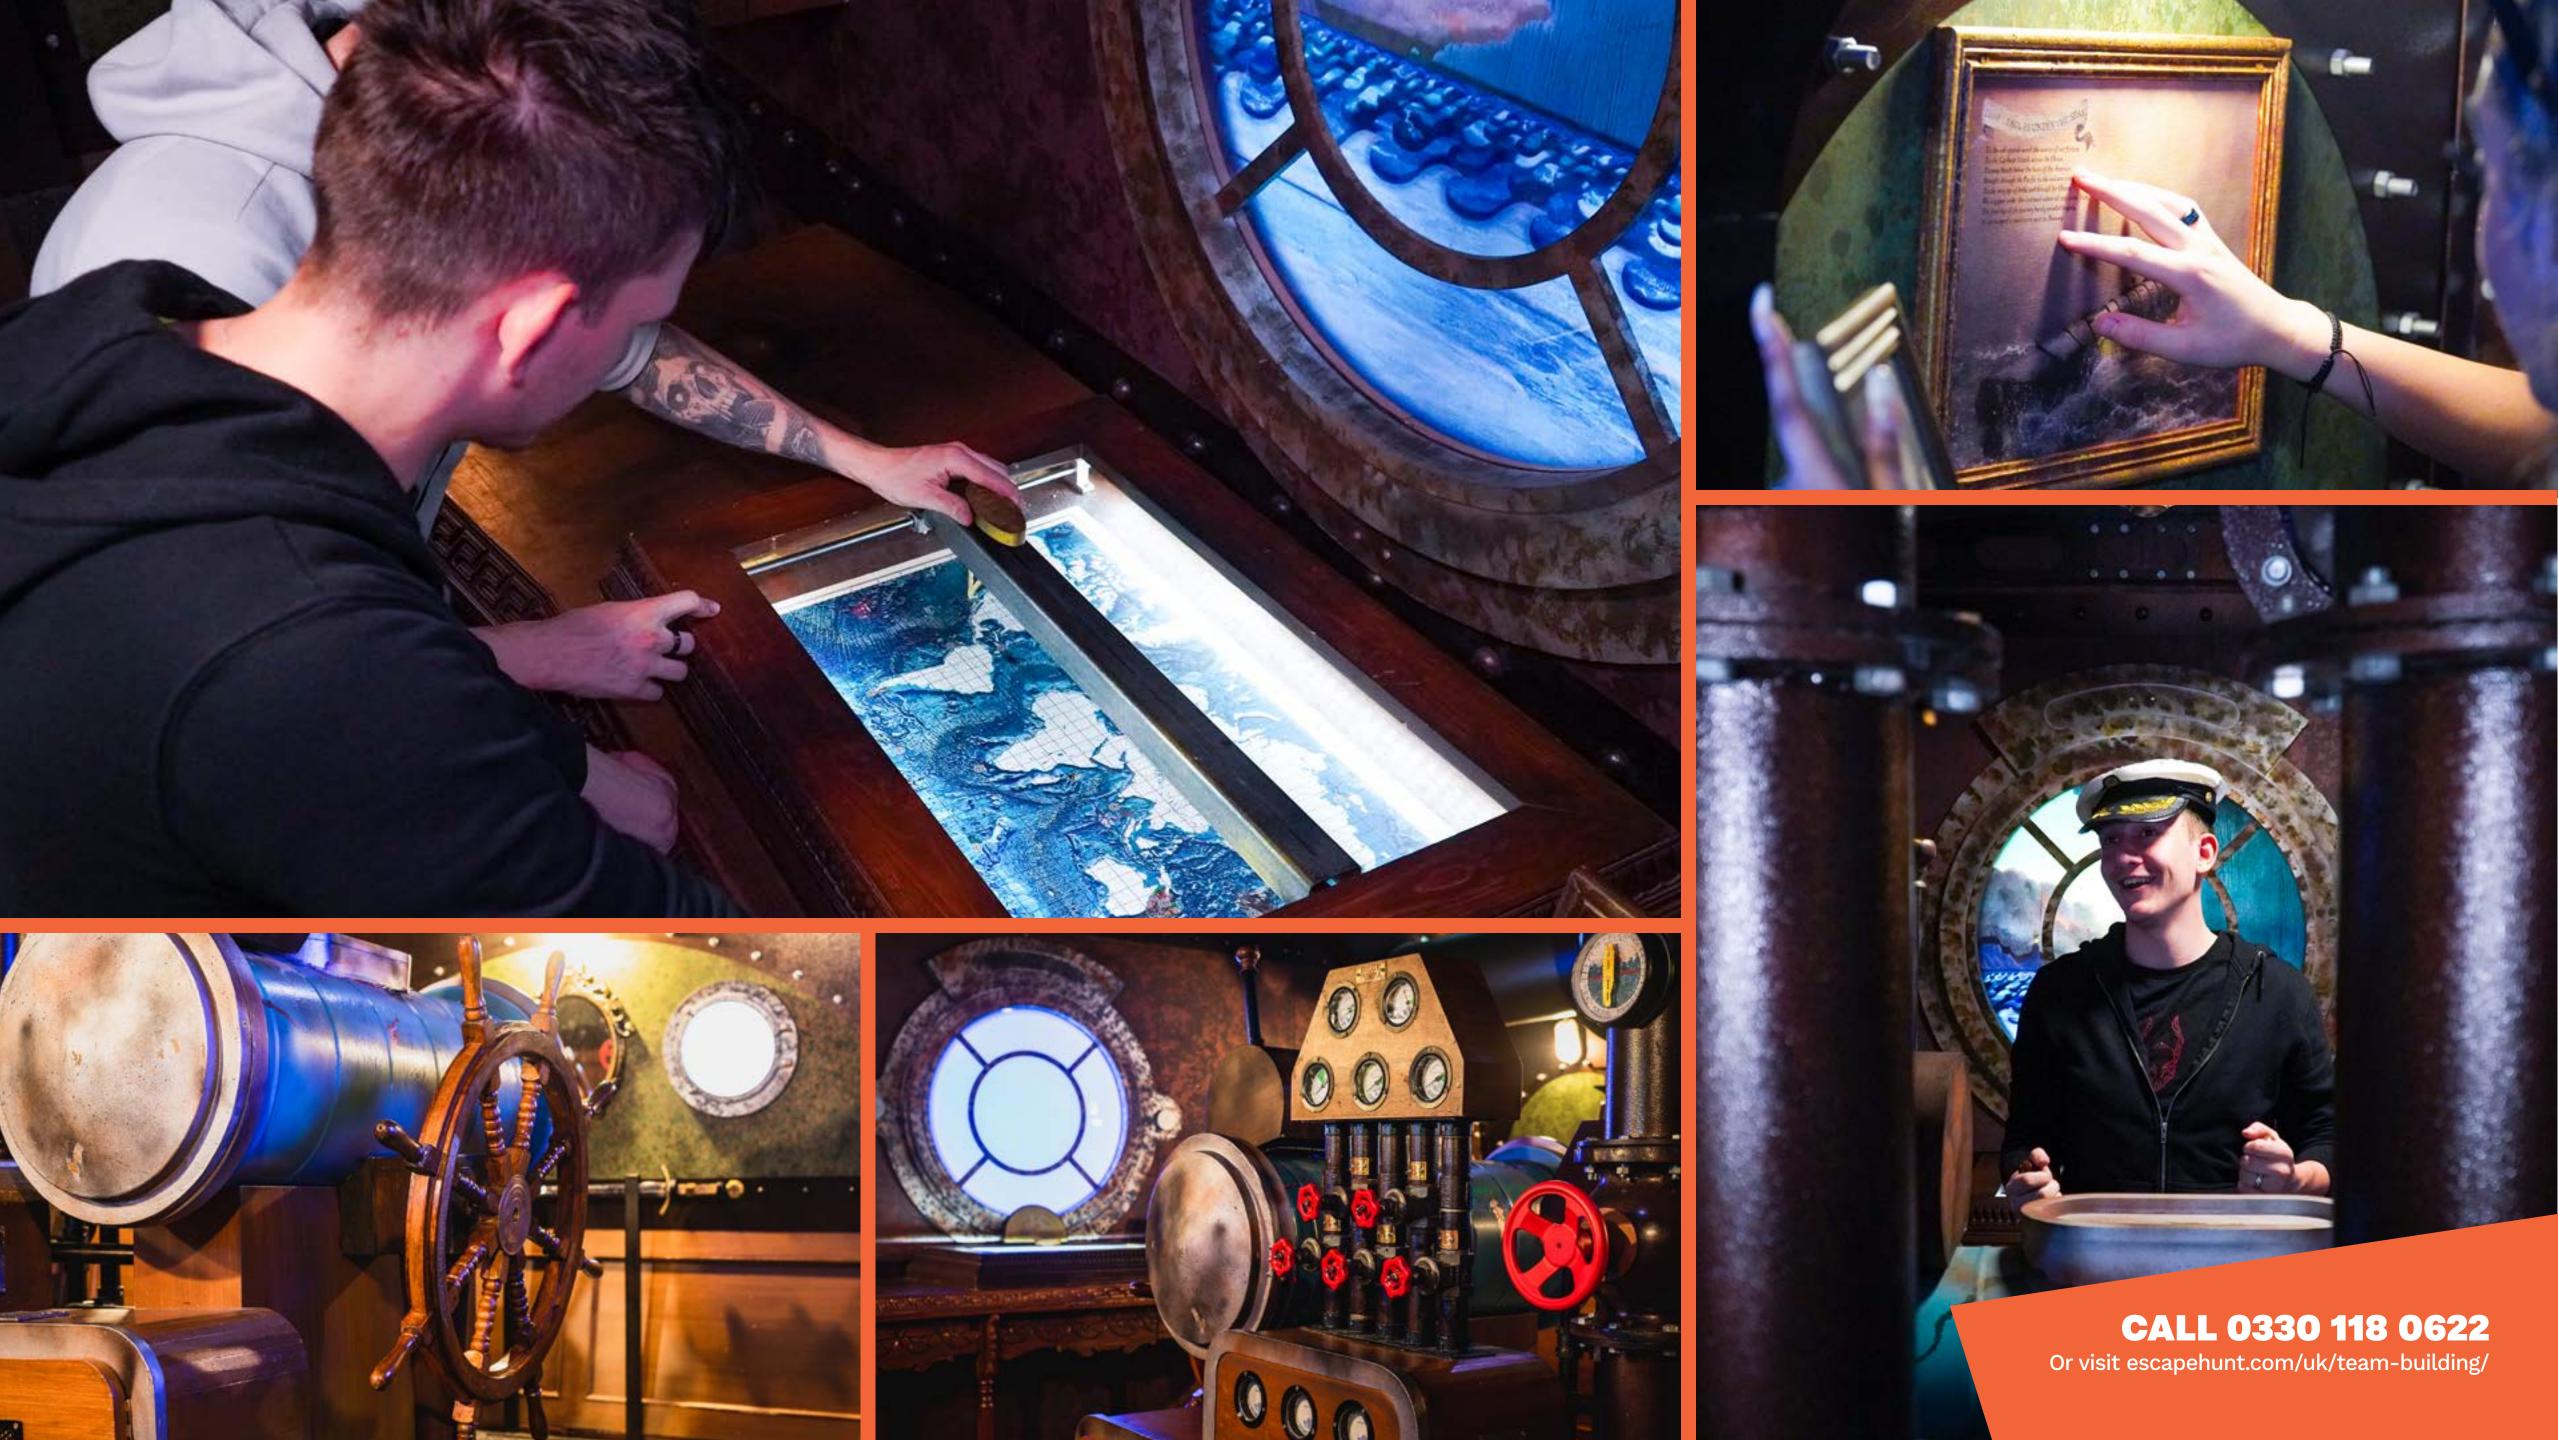

## **ESCAPE HUNT** JURNEY TO BELOTIS AN ESCAPE HUNT ORIGINAL GAME

Take to the helm of the mighty Nautilus submarine. Can you uncover the hidden city of Atlantis before it's too late. Fail and it may remain undiscovered for another two thousand years