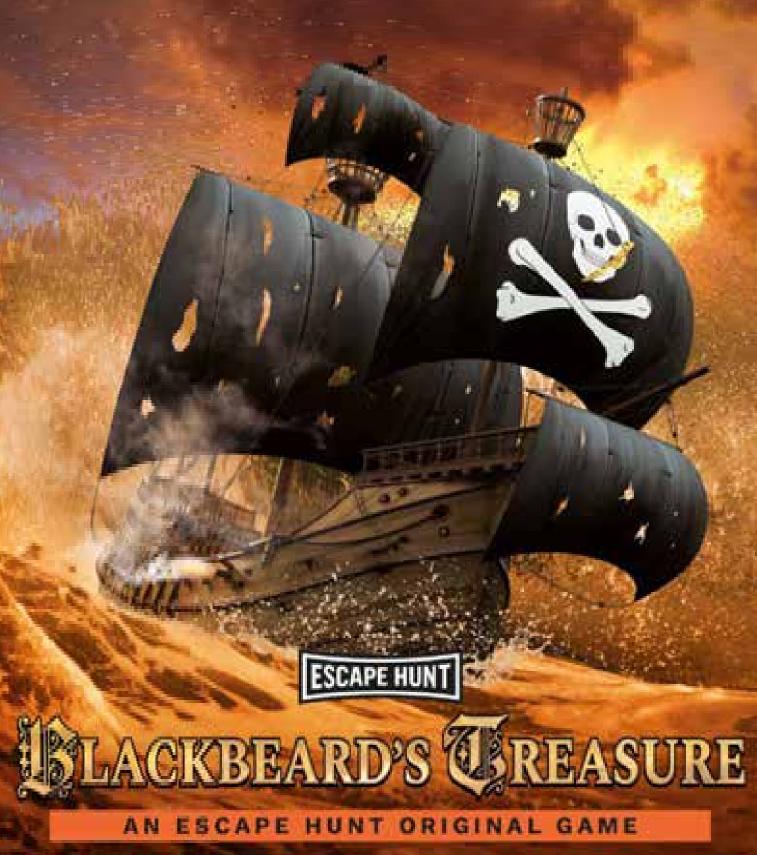

### HOW OLD

 $(\cdot)$ 

PG (8+)

Adults must acompany u16's in the room

The terrifying Blackbeard has just been killed and his loot lies unguarded. You and your shipmates need to work together if you're going to make it out of this sinking ship with the treasure.

**HOW LONG** 

**HOW MANY** 

60 minutes

2-6

**HOW OLD** 

 $(\cdot)$ 

PG (8+)

Adults must acompany u16's in the room