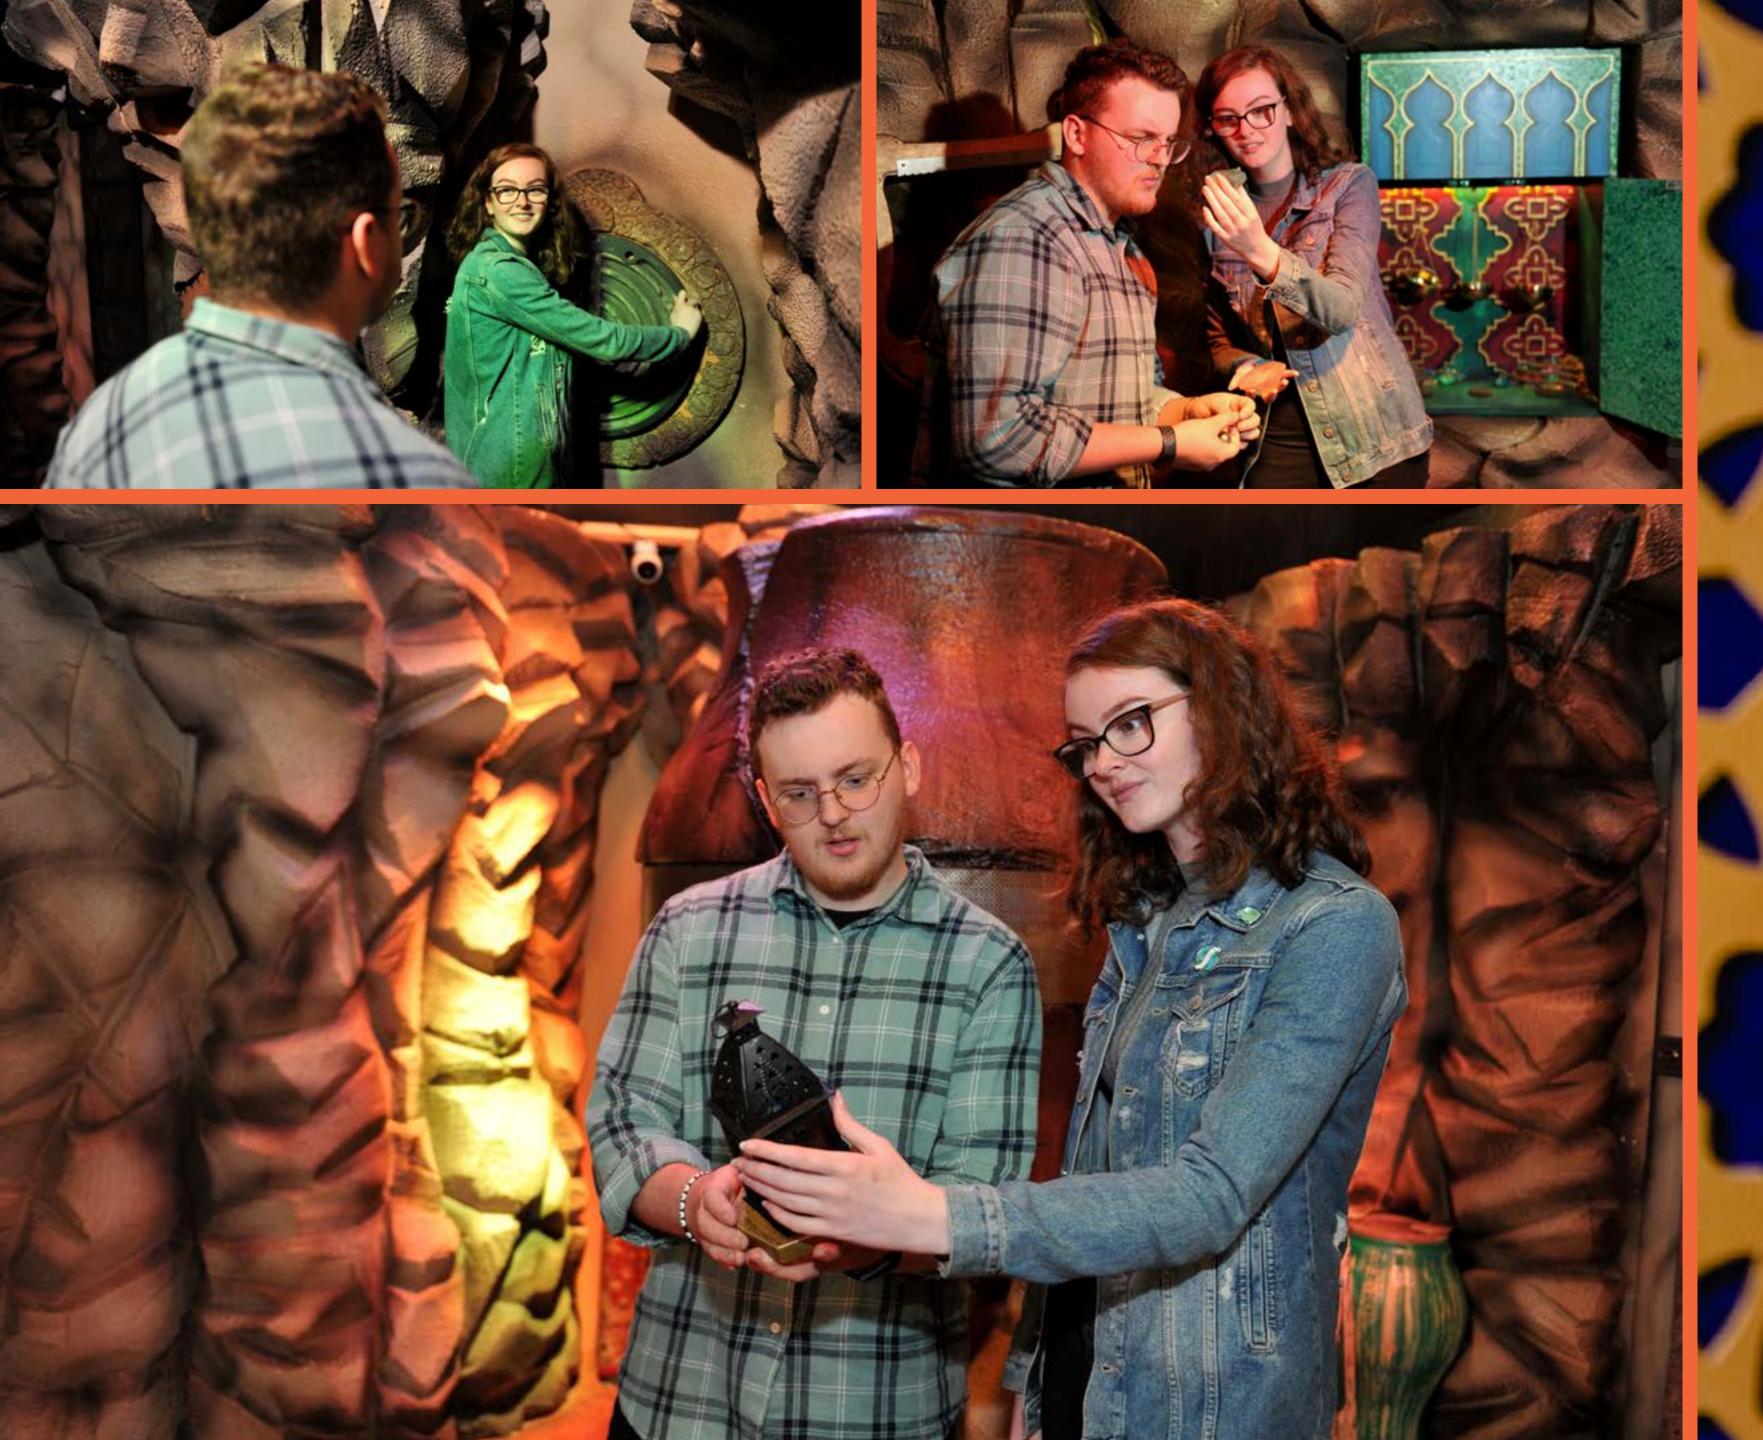

CALL 0330 118 0622 Or visit escapehunt.com/uk/team-building/

101 101 100

(2)

Step into a mystical cave where a magical and powerful lamp is hidden. You and your team are prepared to risk anything to retrieve it. Be warned legend states that those who remove it could be trapped for eternity.

**HOW MANY** 2-6

**HOW LONG** 

60 minutes

**HOW OLD** 

 $(\cdot)$ 

PG (8+)

Adults must acompany u16's in the room

The evil Sorcerer Abanazar has tricked Aladdin out of the magical lamp. It's up to you to retrieve it from his impenetrable Magic Vault. Can you rescue the genie before it's too late?