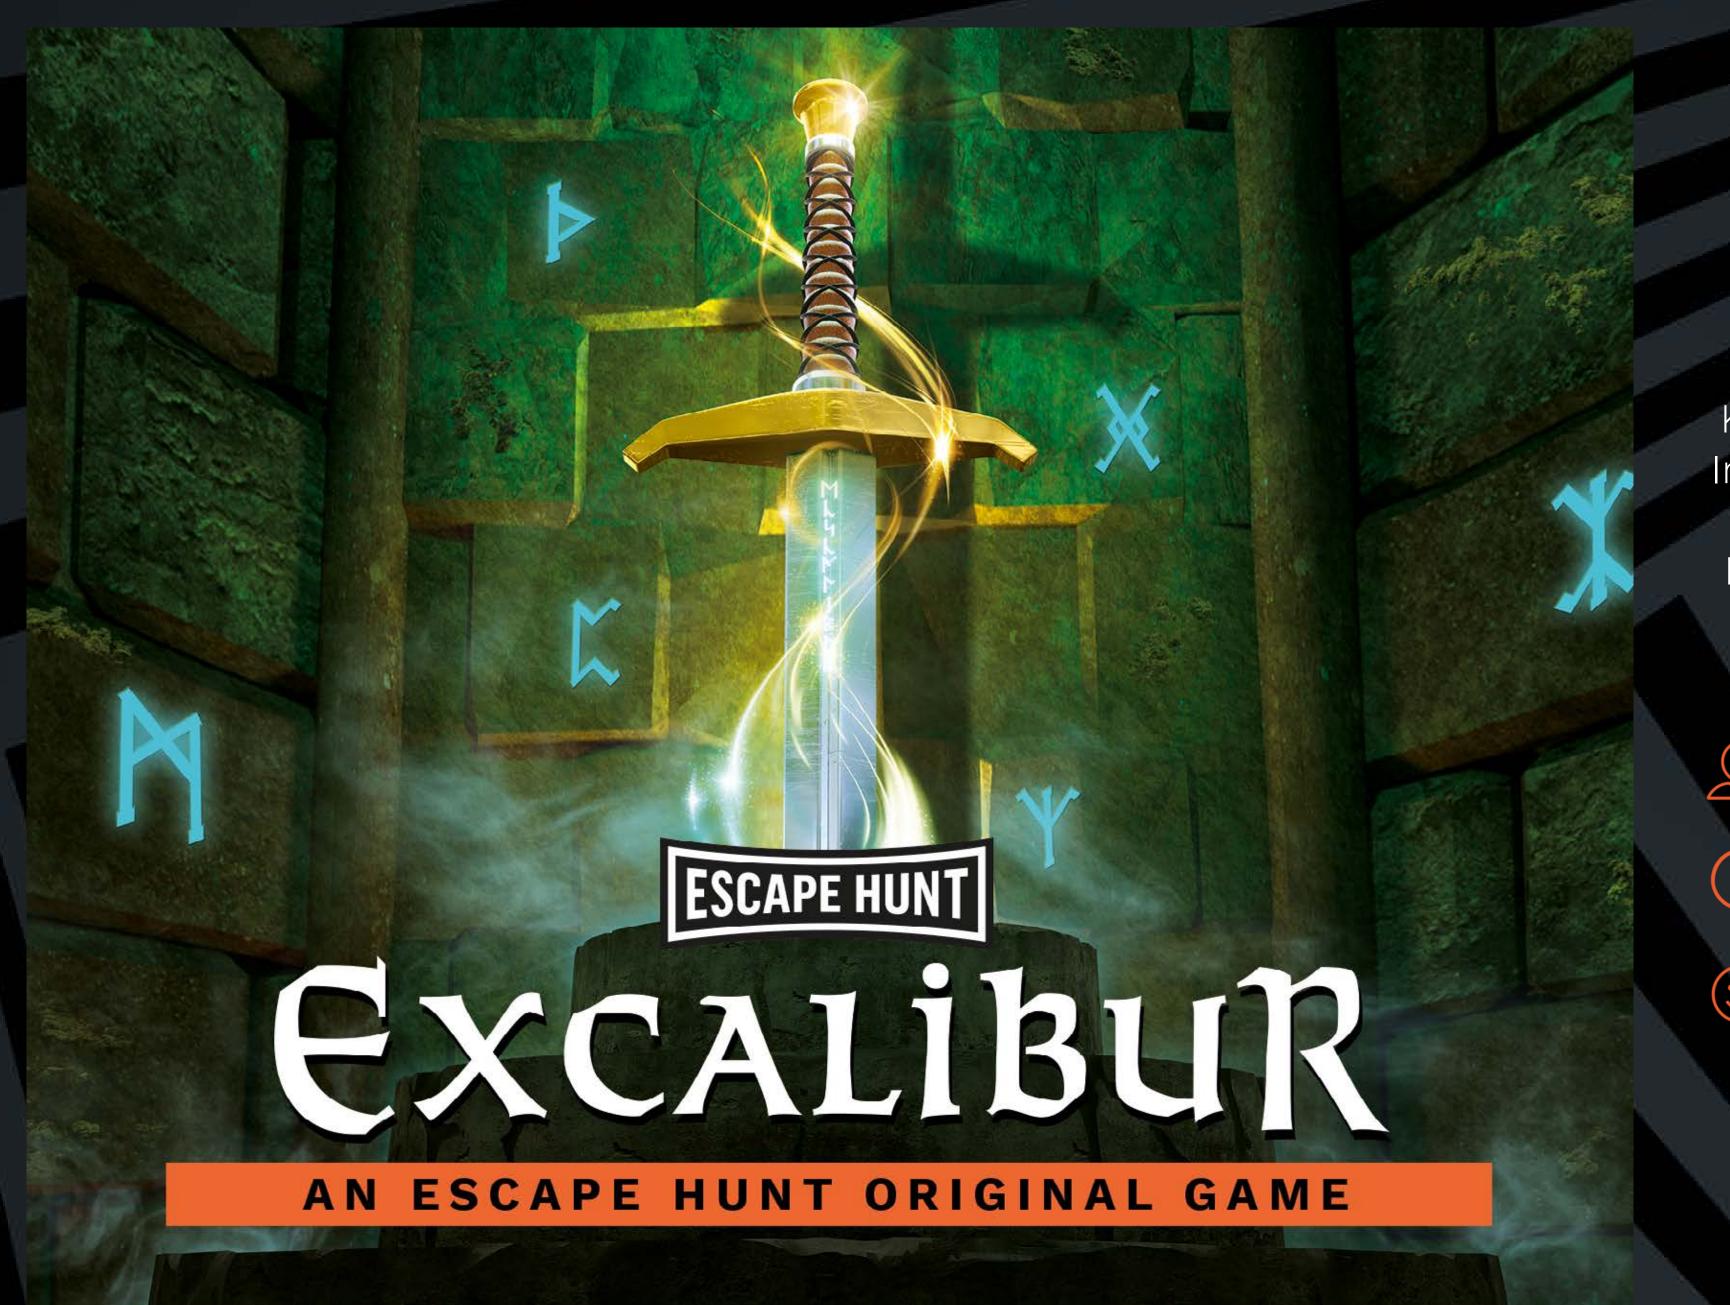

HOW MANY 2-6

HOW LONG 60 minutes

HOW OLD PG (8+)

Adults must acompany u16's in the room

CALL 0330 118 0622

Knights, It's time to prove your worth!
In the ruins of Camelot, can you make it through King Arthur's tower, draw Excalibur from the stone and restore England's glory?