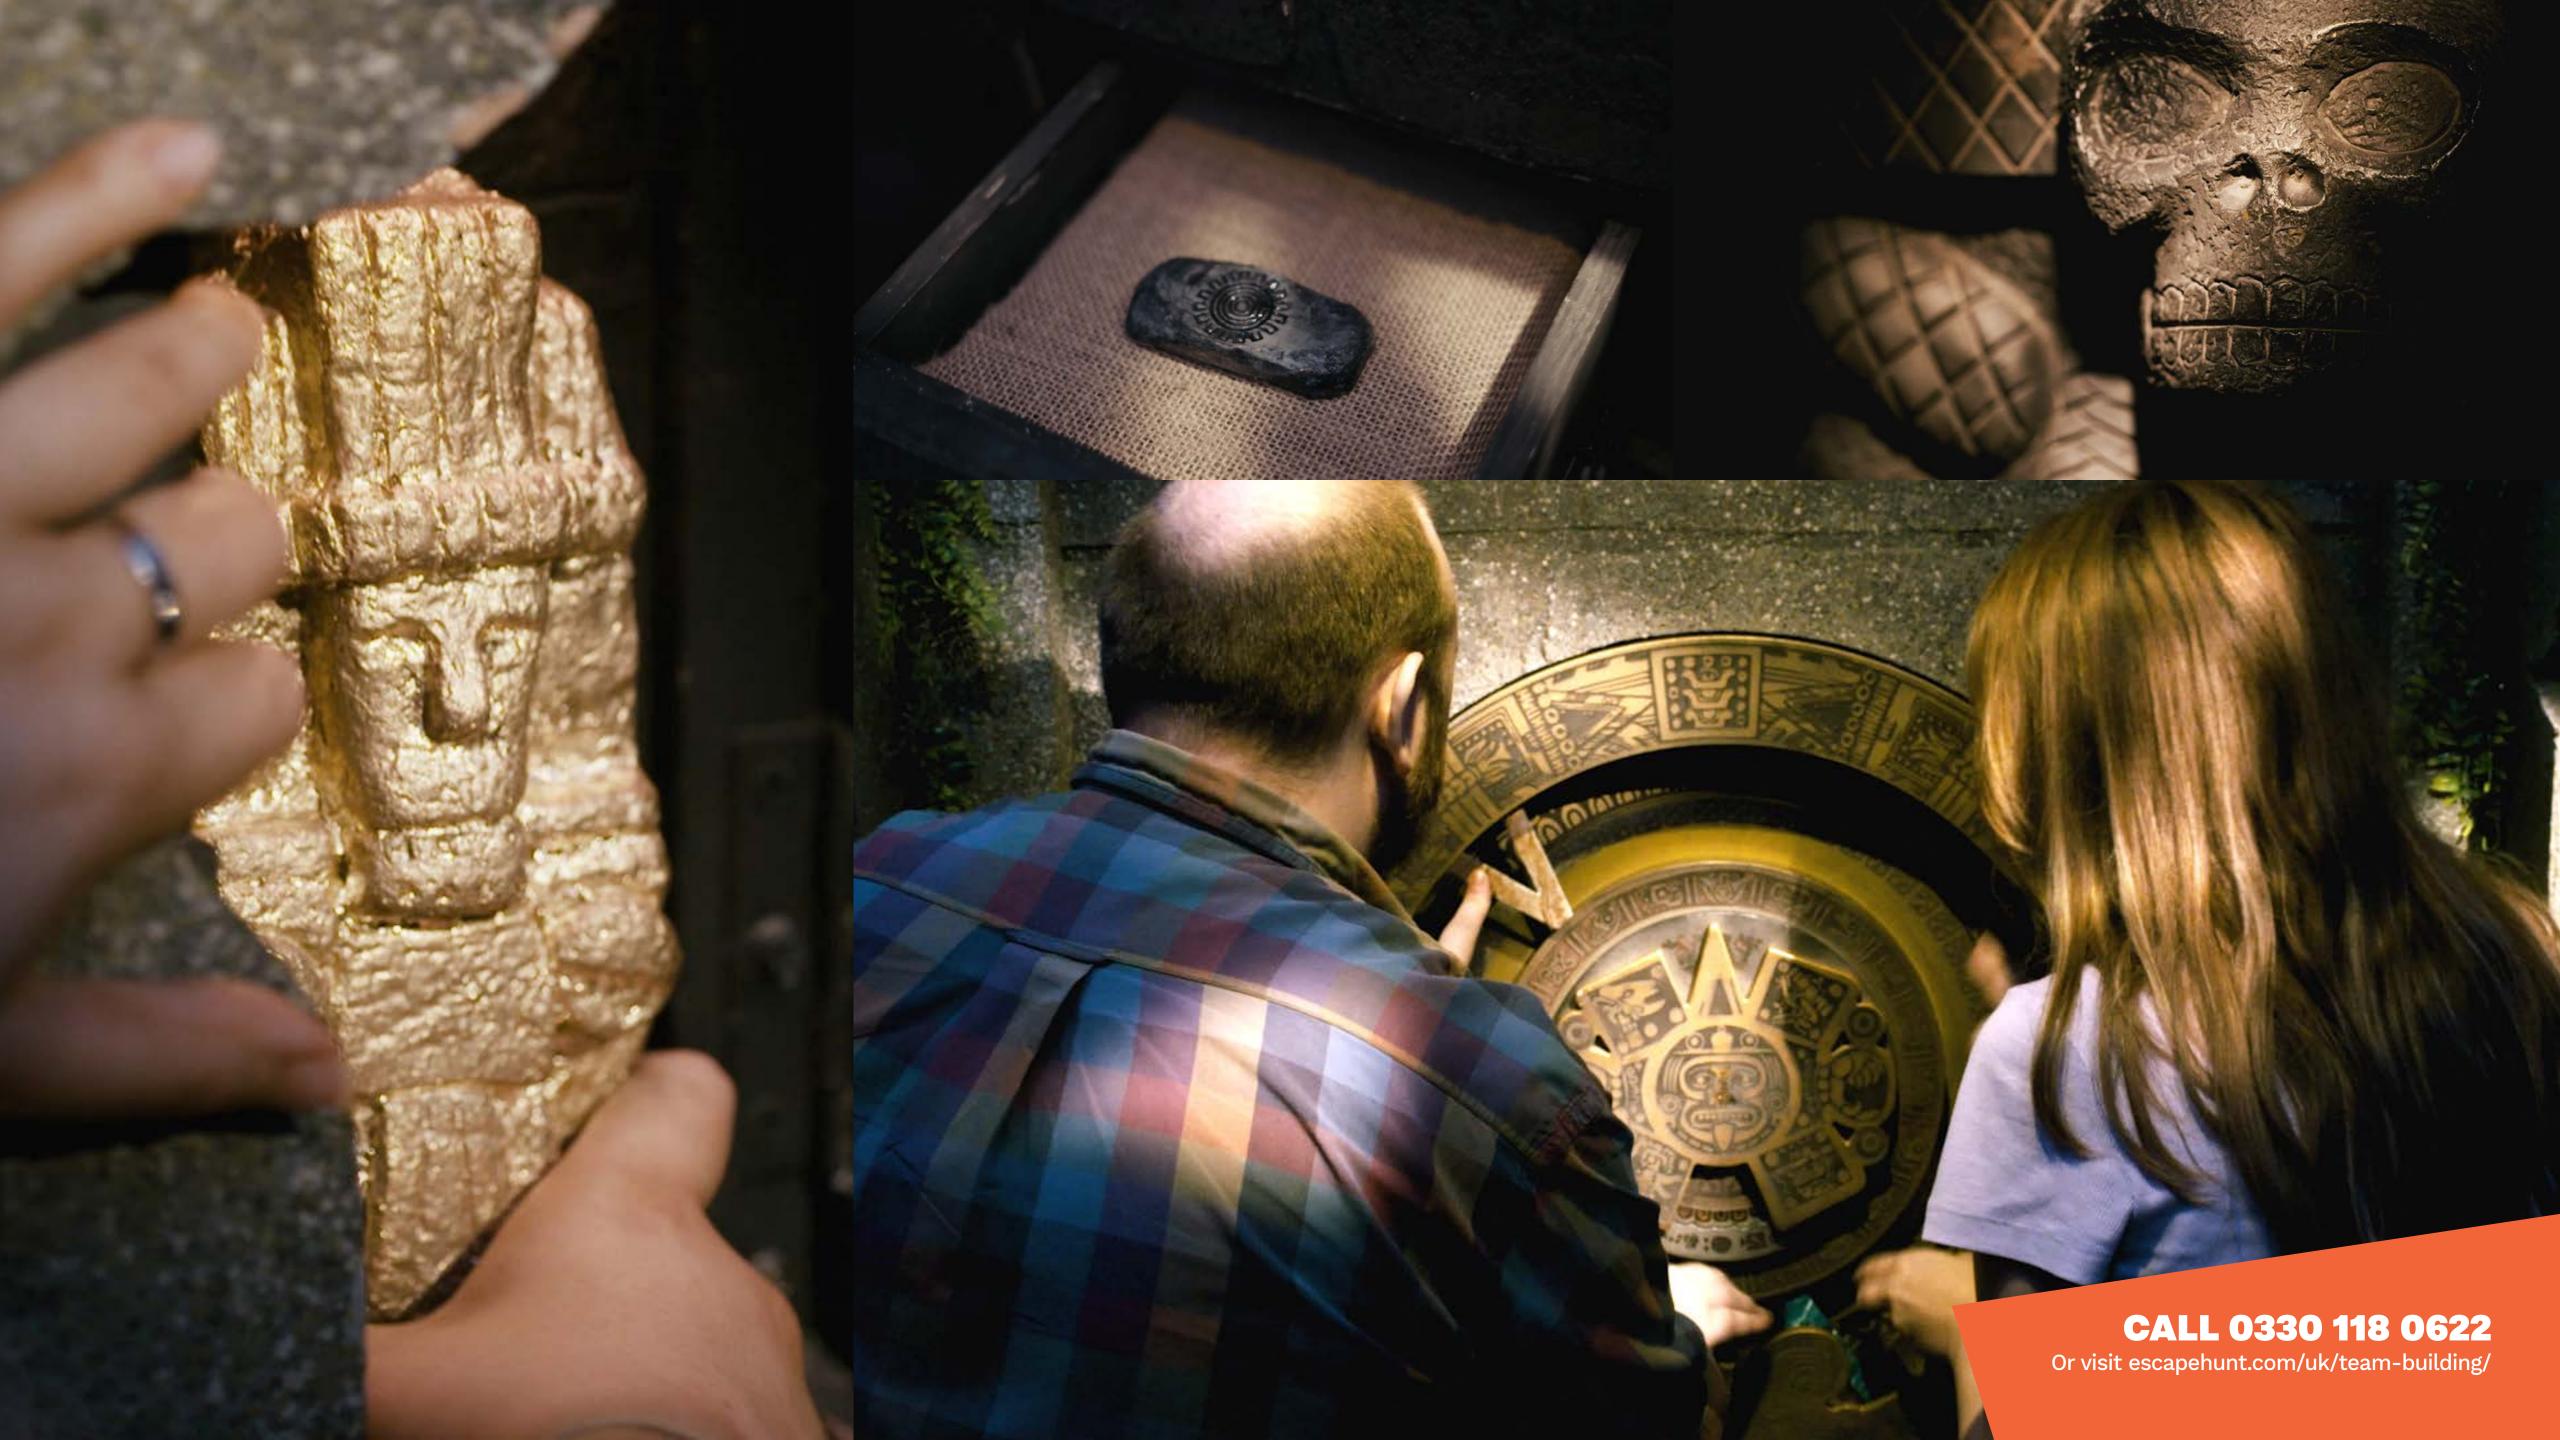

- HOW MANY 2-6
- HOW LONG 60 minutes
- HOW OLD PG (8+)

  Adults must acompany u16's in the room

CALL 0330 118 0622

Treasure seekers are on their way to Mexico to steal the Eye of the Sun God - a huge yellow diamond. It's up to you to unearth Aztec secrets, find the diamond and protect Mexico's legacy before it's too late.