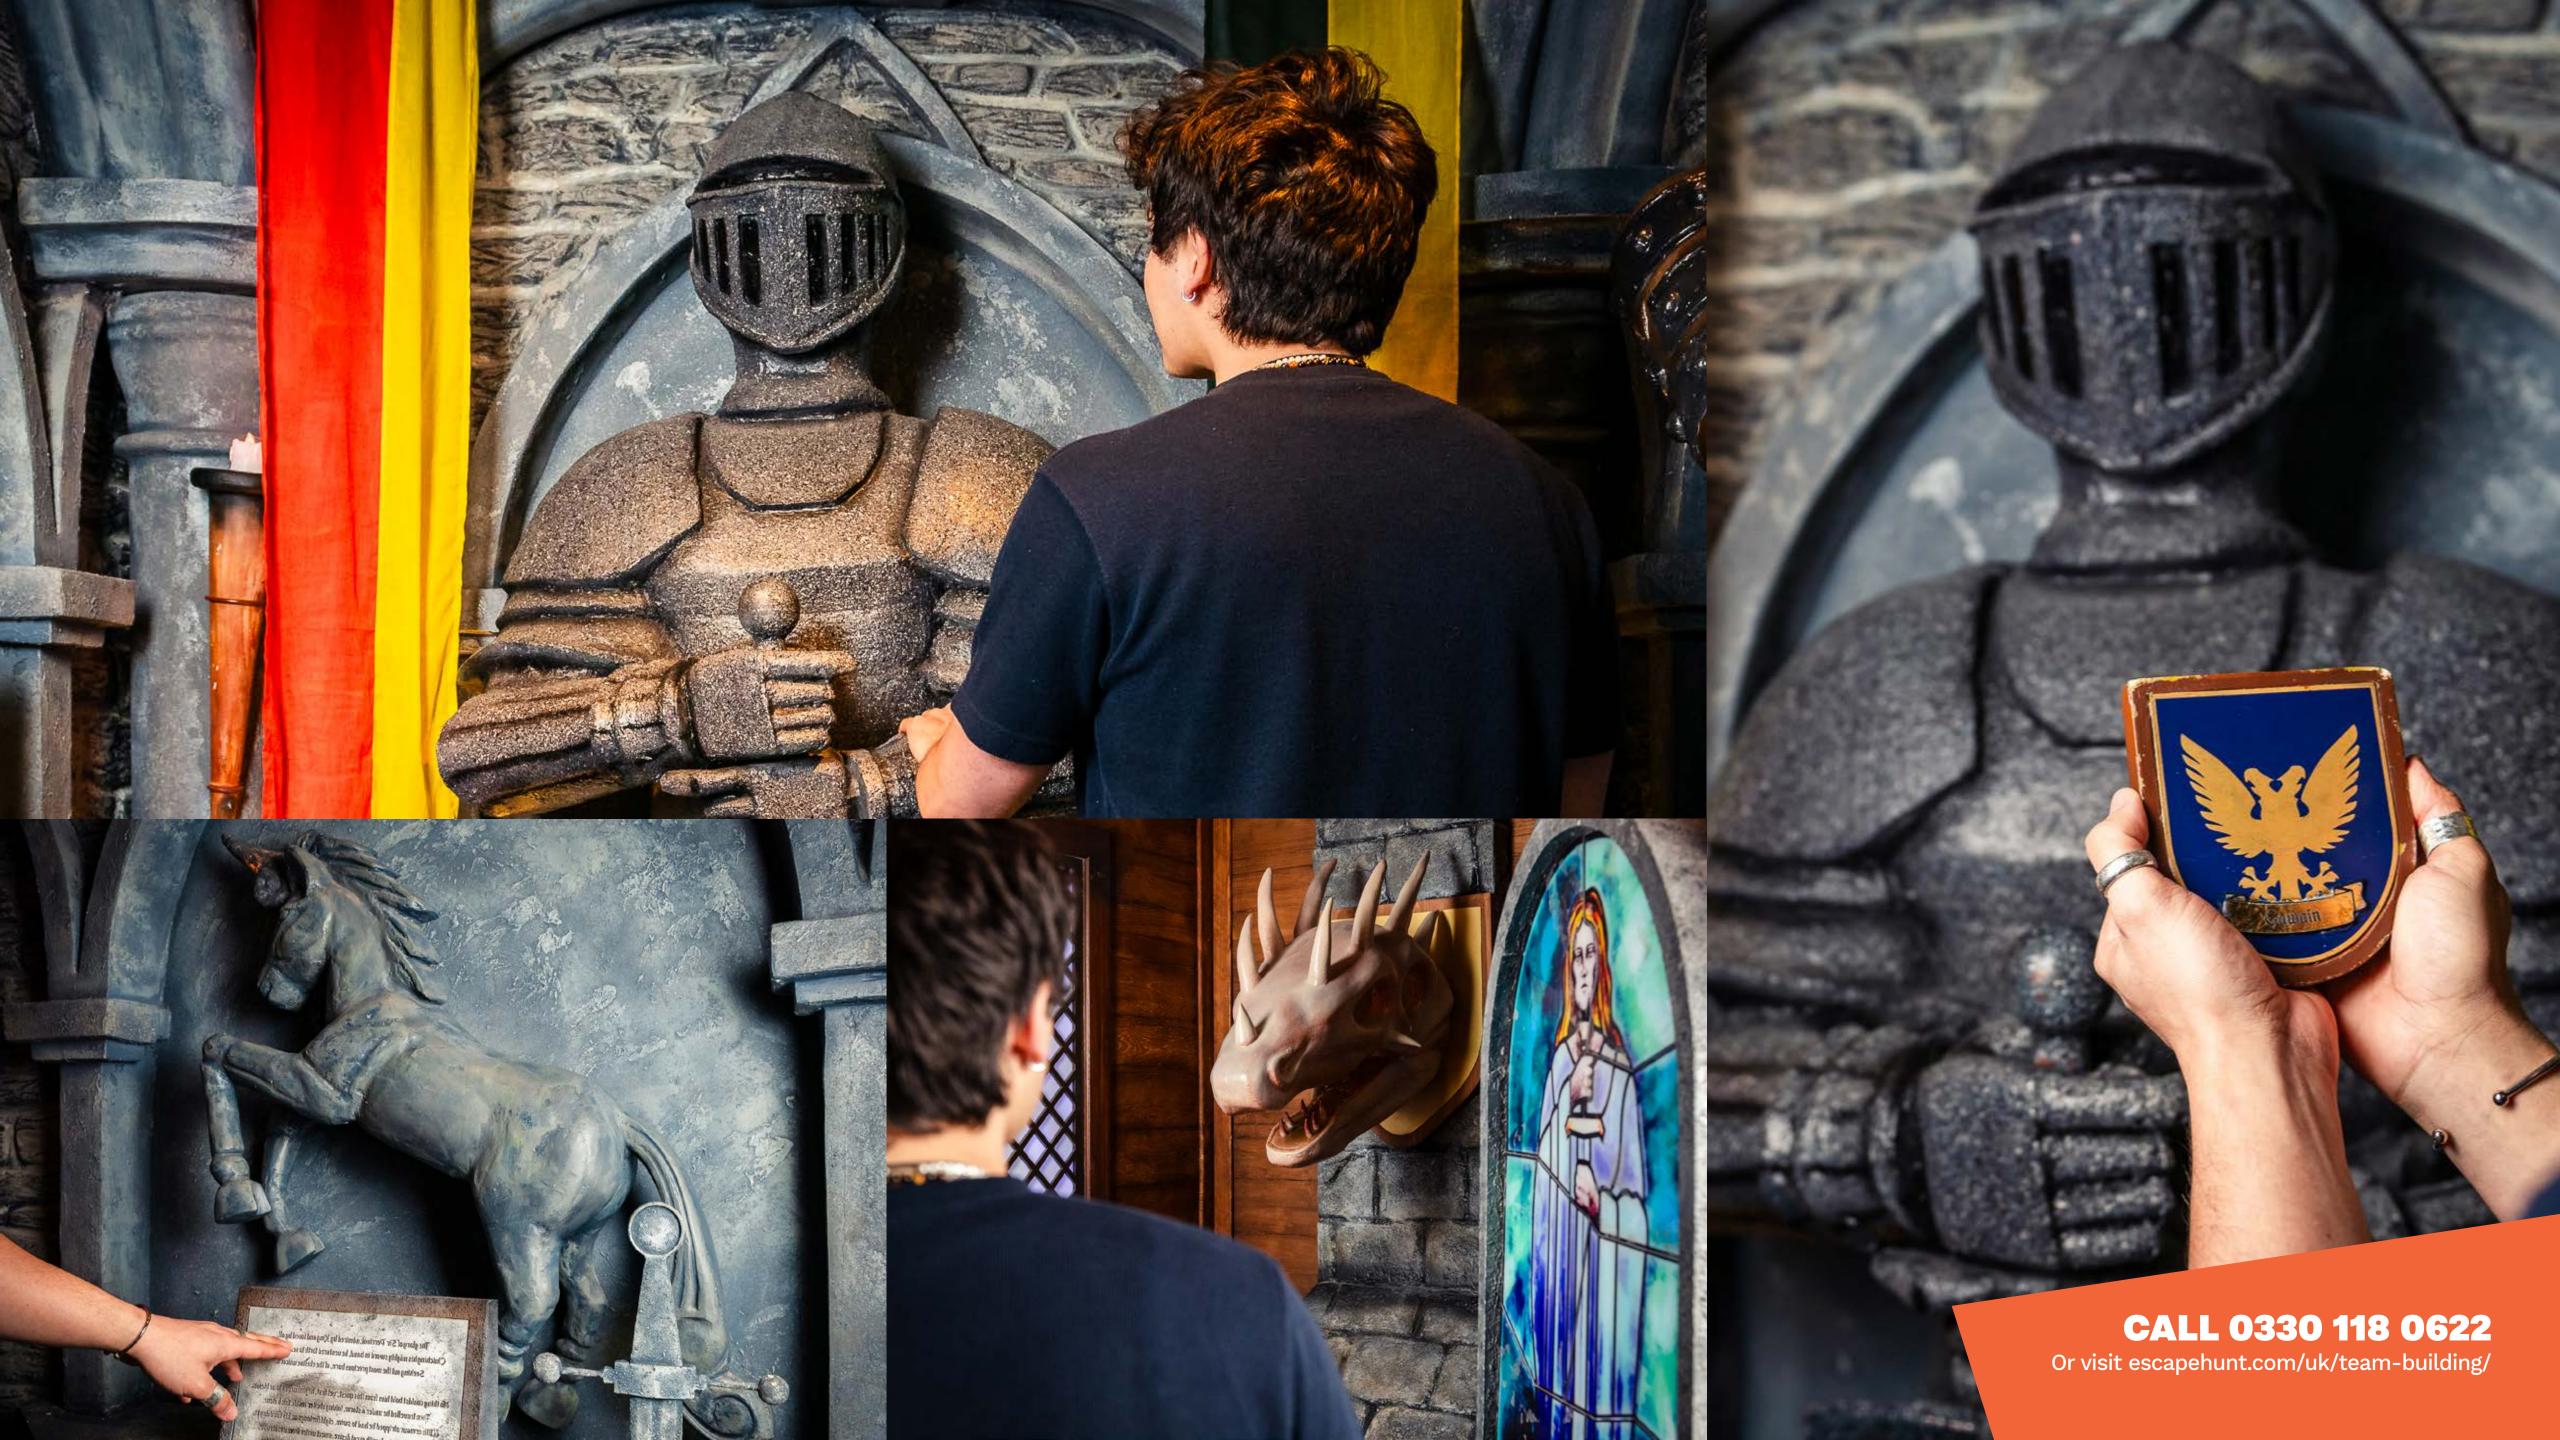

HOW MANY 2-6

HOW LONG 60 minutes

HOW OLD PG (8+)

Adults must acompany u16's in the room

CALL 0330 118 0622

Knights, It's time to prove your worth!
In the ruins of Camelot, can you make it through King Arthur's tower, draw Excalibur from the stone and restore England's glory?