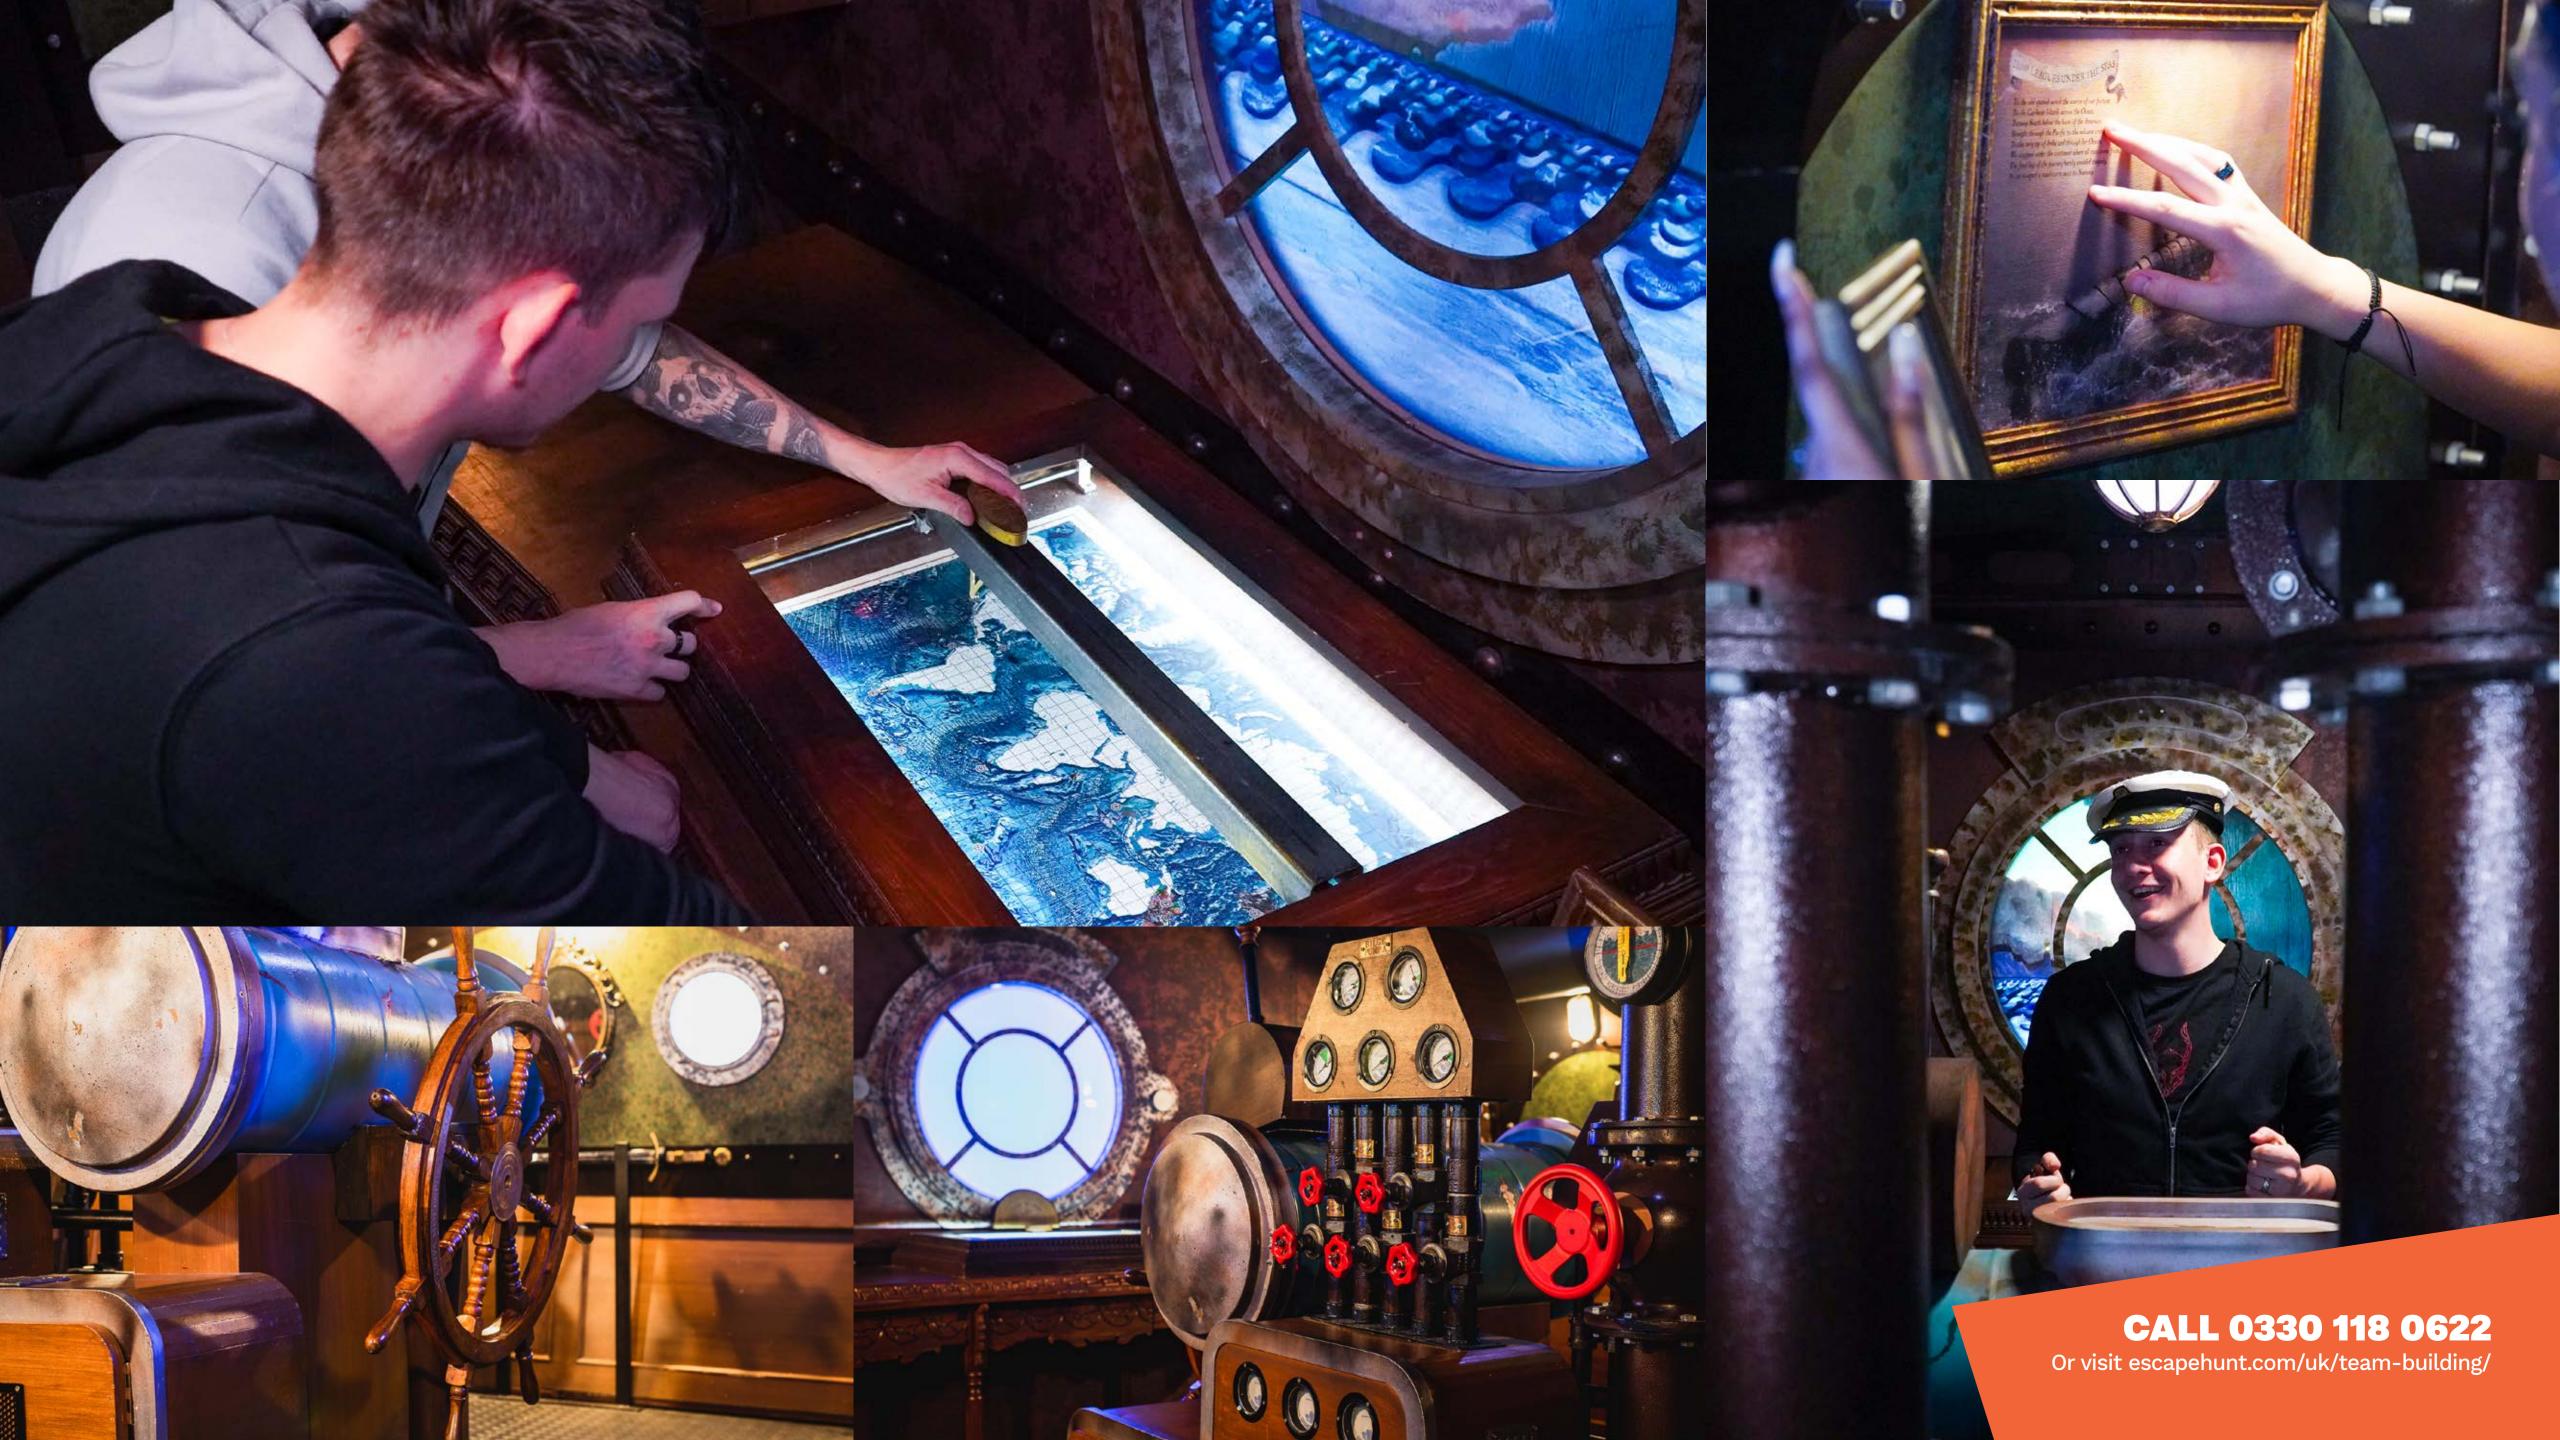

- HOW MANY 2-6
- HOW LONG 60 minutes
- HOW OLD PG (8+)

  Adults must acompany u16's in the room

CALL 0330 118 0622

Take to the helm of the mighty
Nautilus submarine. Can you uncover
the hidden city of Atlantis before
it's too late. Fail and it may remain
undiscovered for another two
thousand years