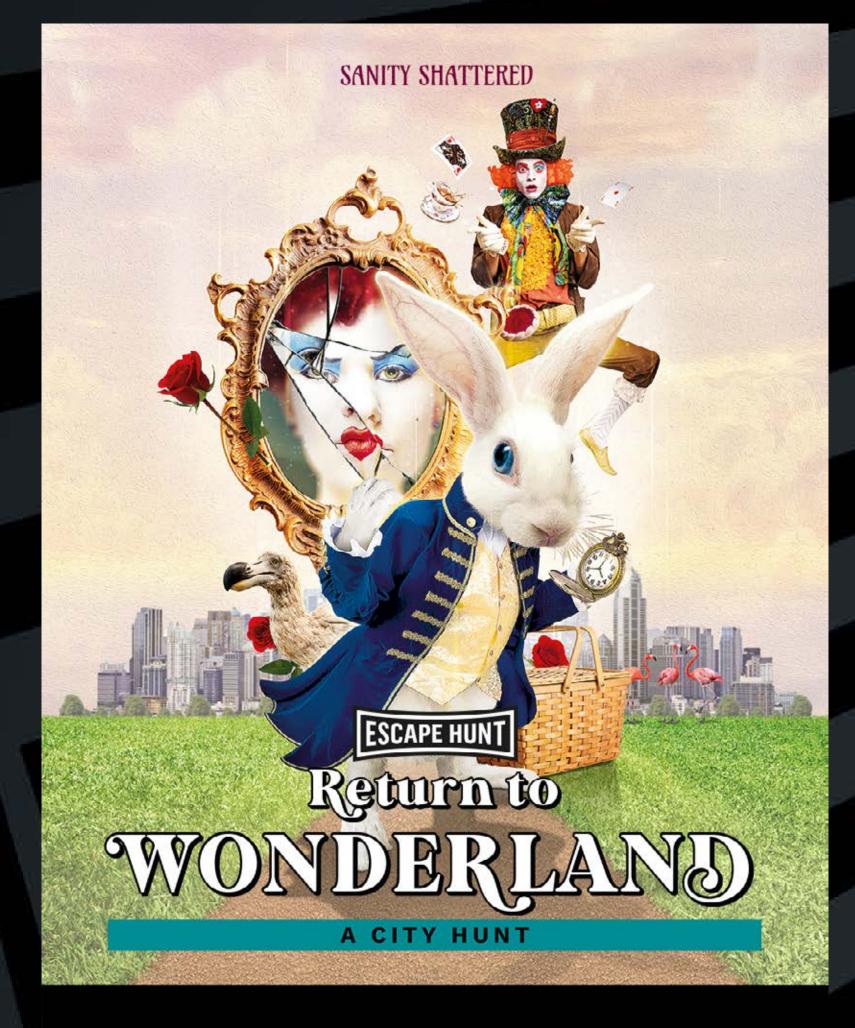

- HOW MANY 2-6
- HOW LONG 60 minutes
- HOW OLD PG (8+)

  Adults must acompany u16's in the room

CALL 0330 118 0622

Can you help the White Rabbit return the citizens back to Wonderland? Hit the streets with your action pack picnic hamper and digital map and complete the Wonderland puzzles before the time runs out. Tick Tock.