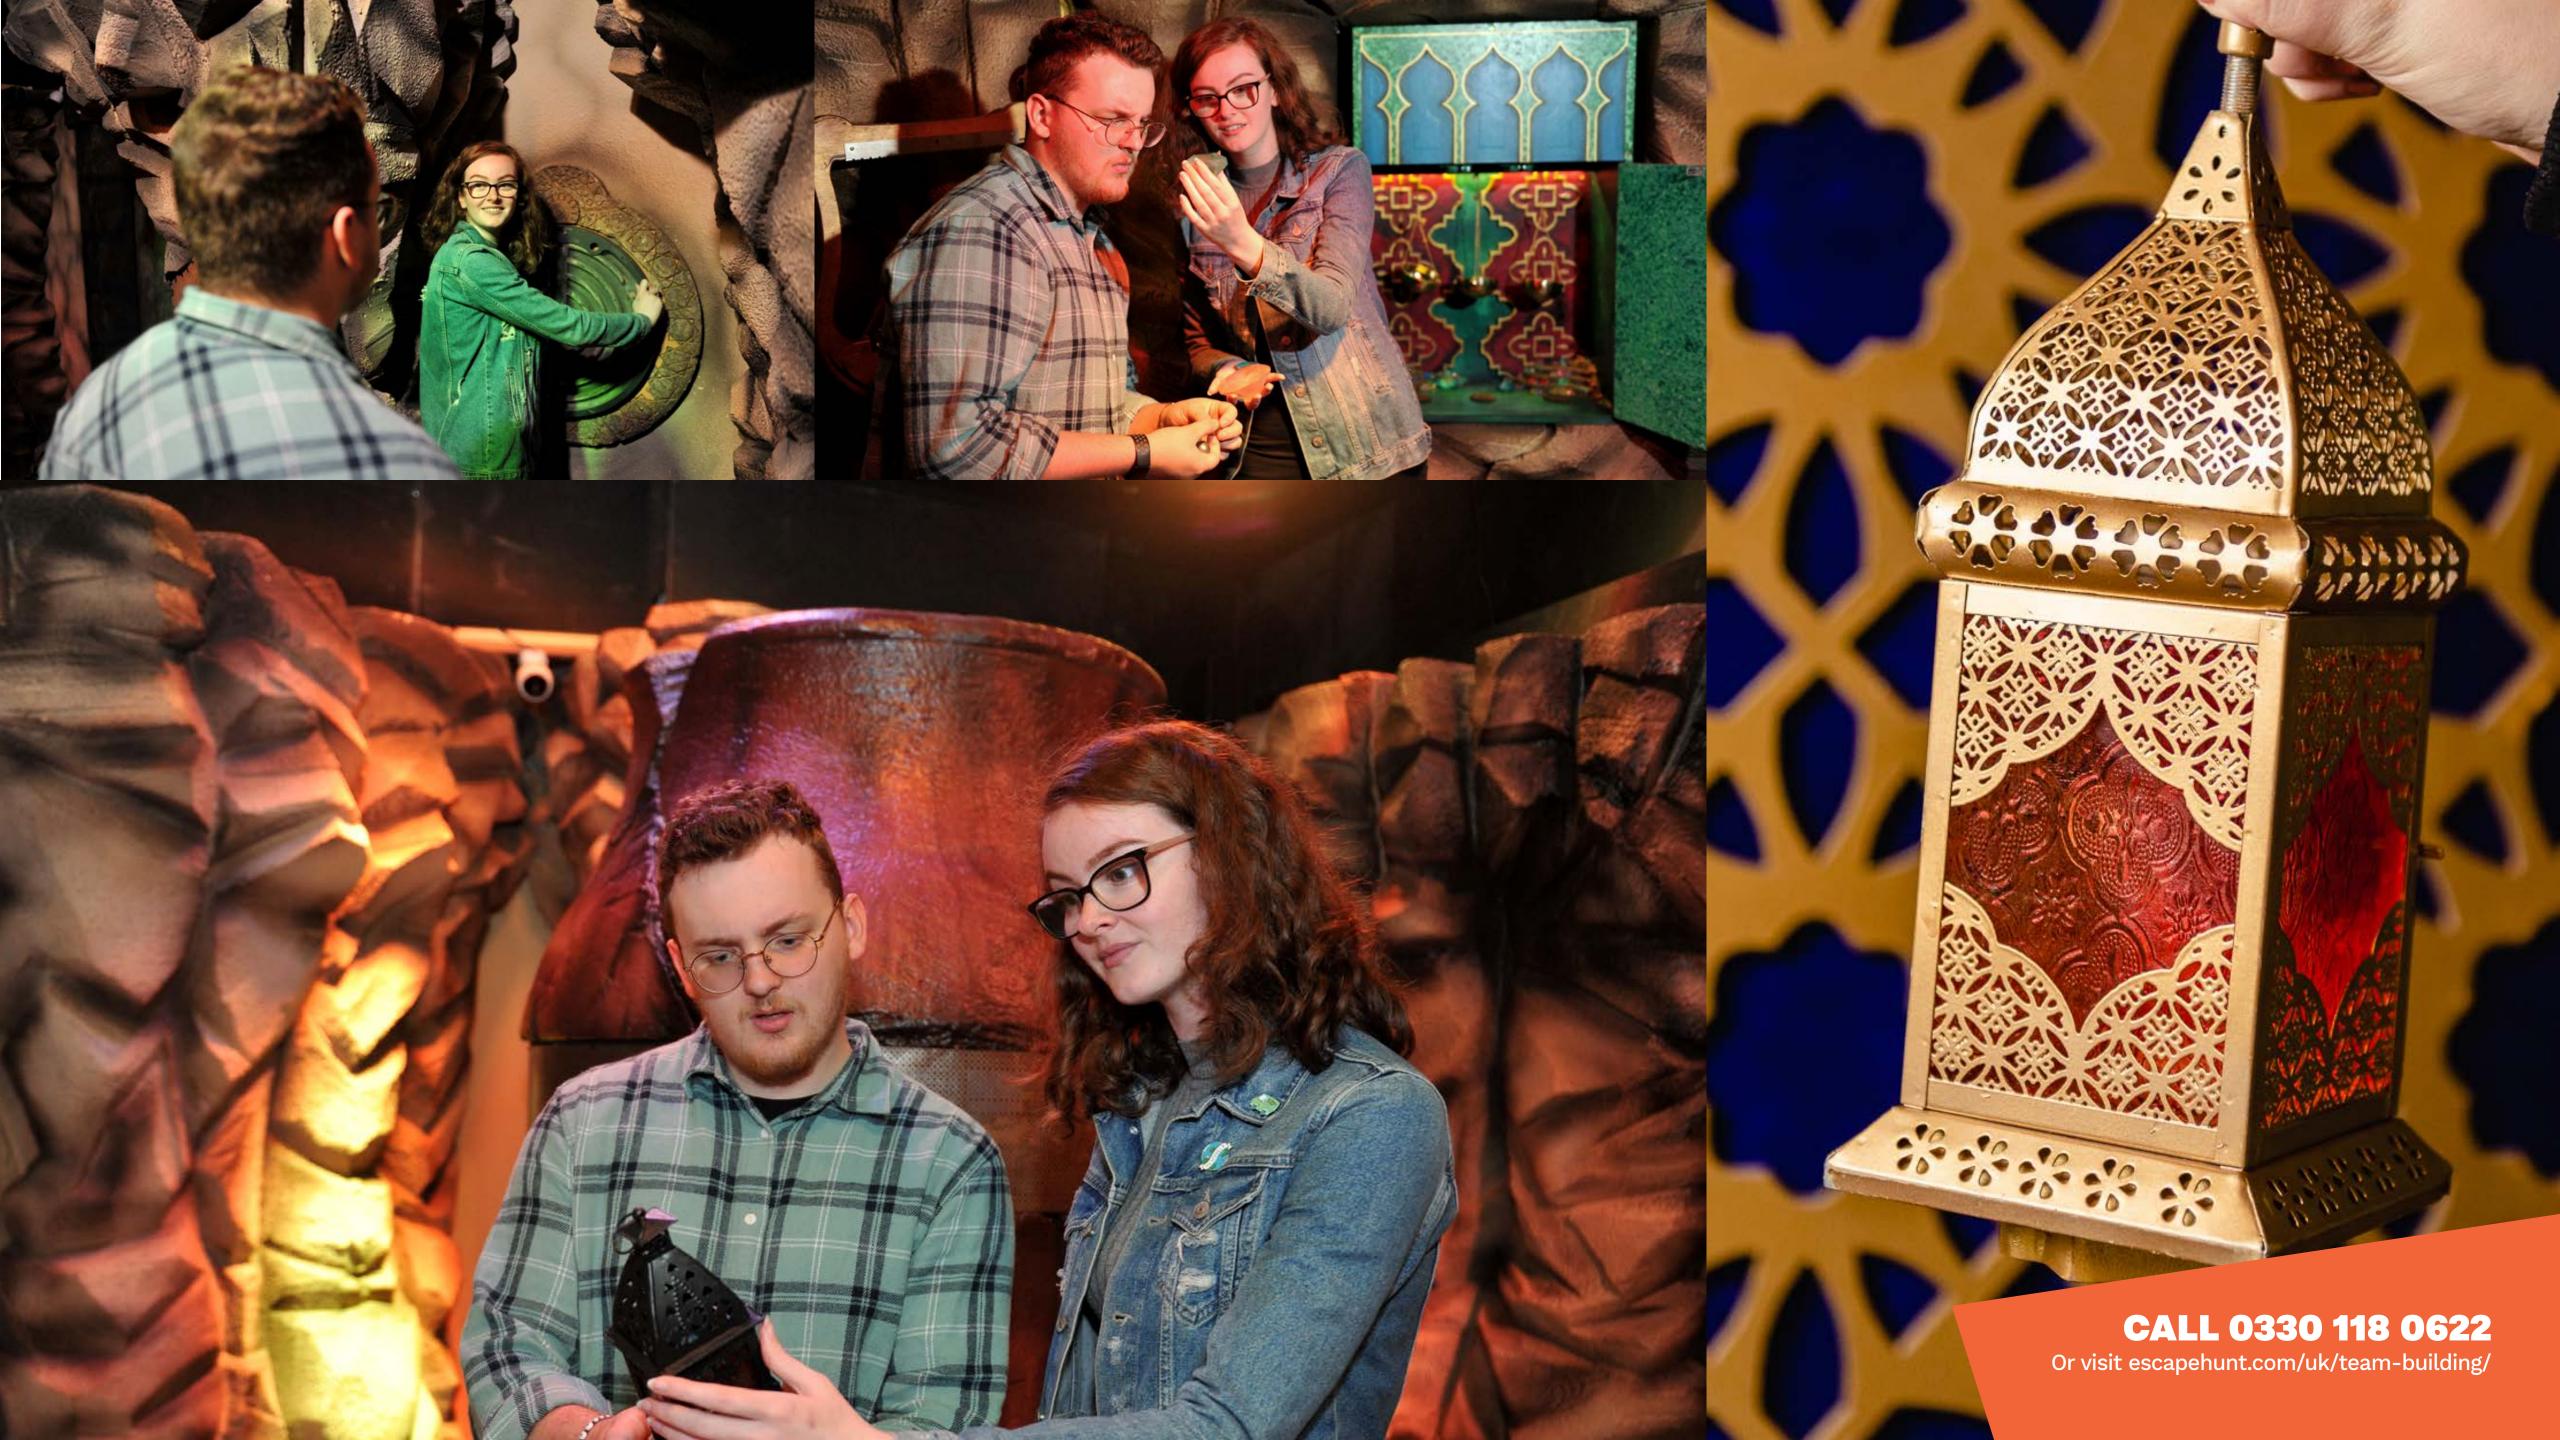

# CITY HUNTS

Imagine an escape room with no doors, a treasure hunt with more challenges, and a city like you've never seen it before. Step outdoors in these City Hunt adventures.

Step into a mystical cave where a magical and powerful lamp is hidden. You and your team are prepared to risk anything to retrieve it. Be warned legend states that those who remove it could be trapped for eternity.

HOW MANY 2-6

HOW LONG 60 minutes

HOW OLD PG (8+)

Adults must acompany u16's in the room

CALL 0330 118 0622

The evil Sorcerer Abanazar has tricked Aladdin out of the magical lamp.

It's up to you to retrieve it from his impenetrable Magic Vault. Can you rescue the genie before it's too late?