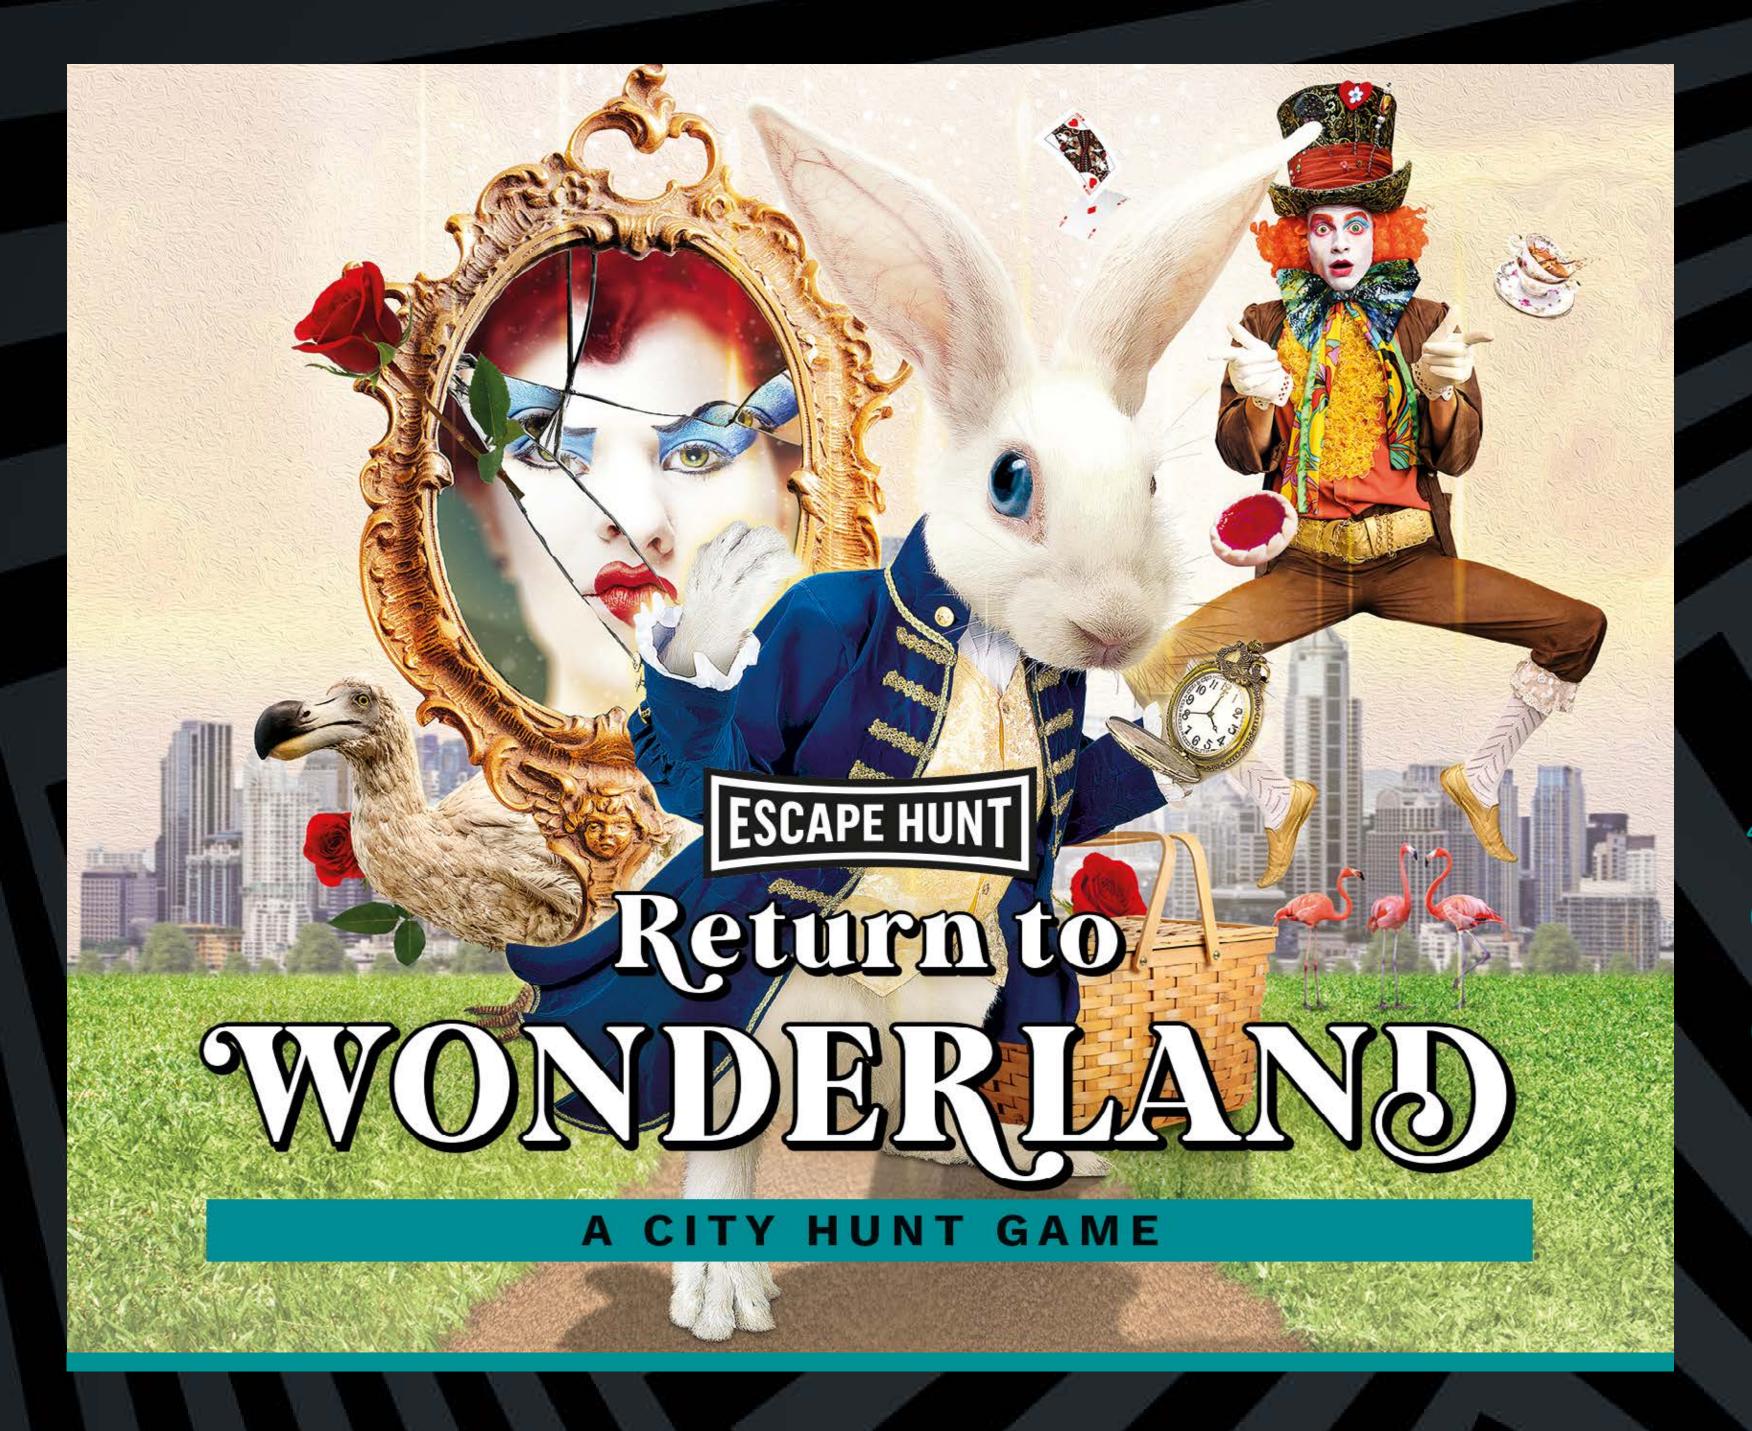

- HOW MANY 2-6
- HOW LONG 60 minutes
- HOW OLD PG (8+)

  Adults must acompany u16's in the room

CALL 0330 118 0622

Can you help the White Rabbit return the citizens back to Wonderland? Hit the streets with your action pack picnic hamper and digital map and complete the Wonderland puzzles before the time runs out. Tick Tock.