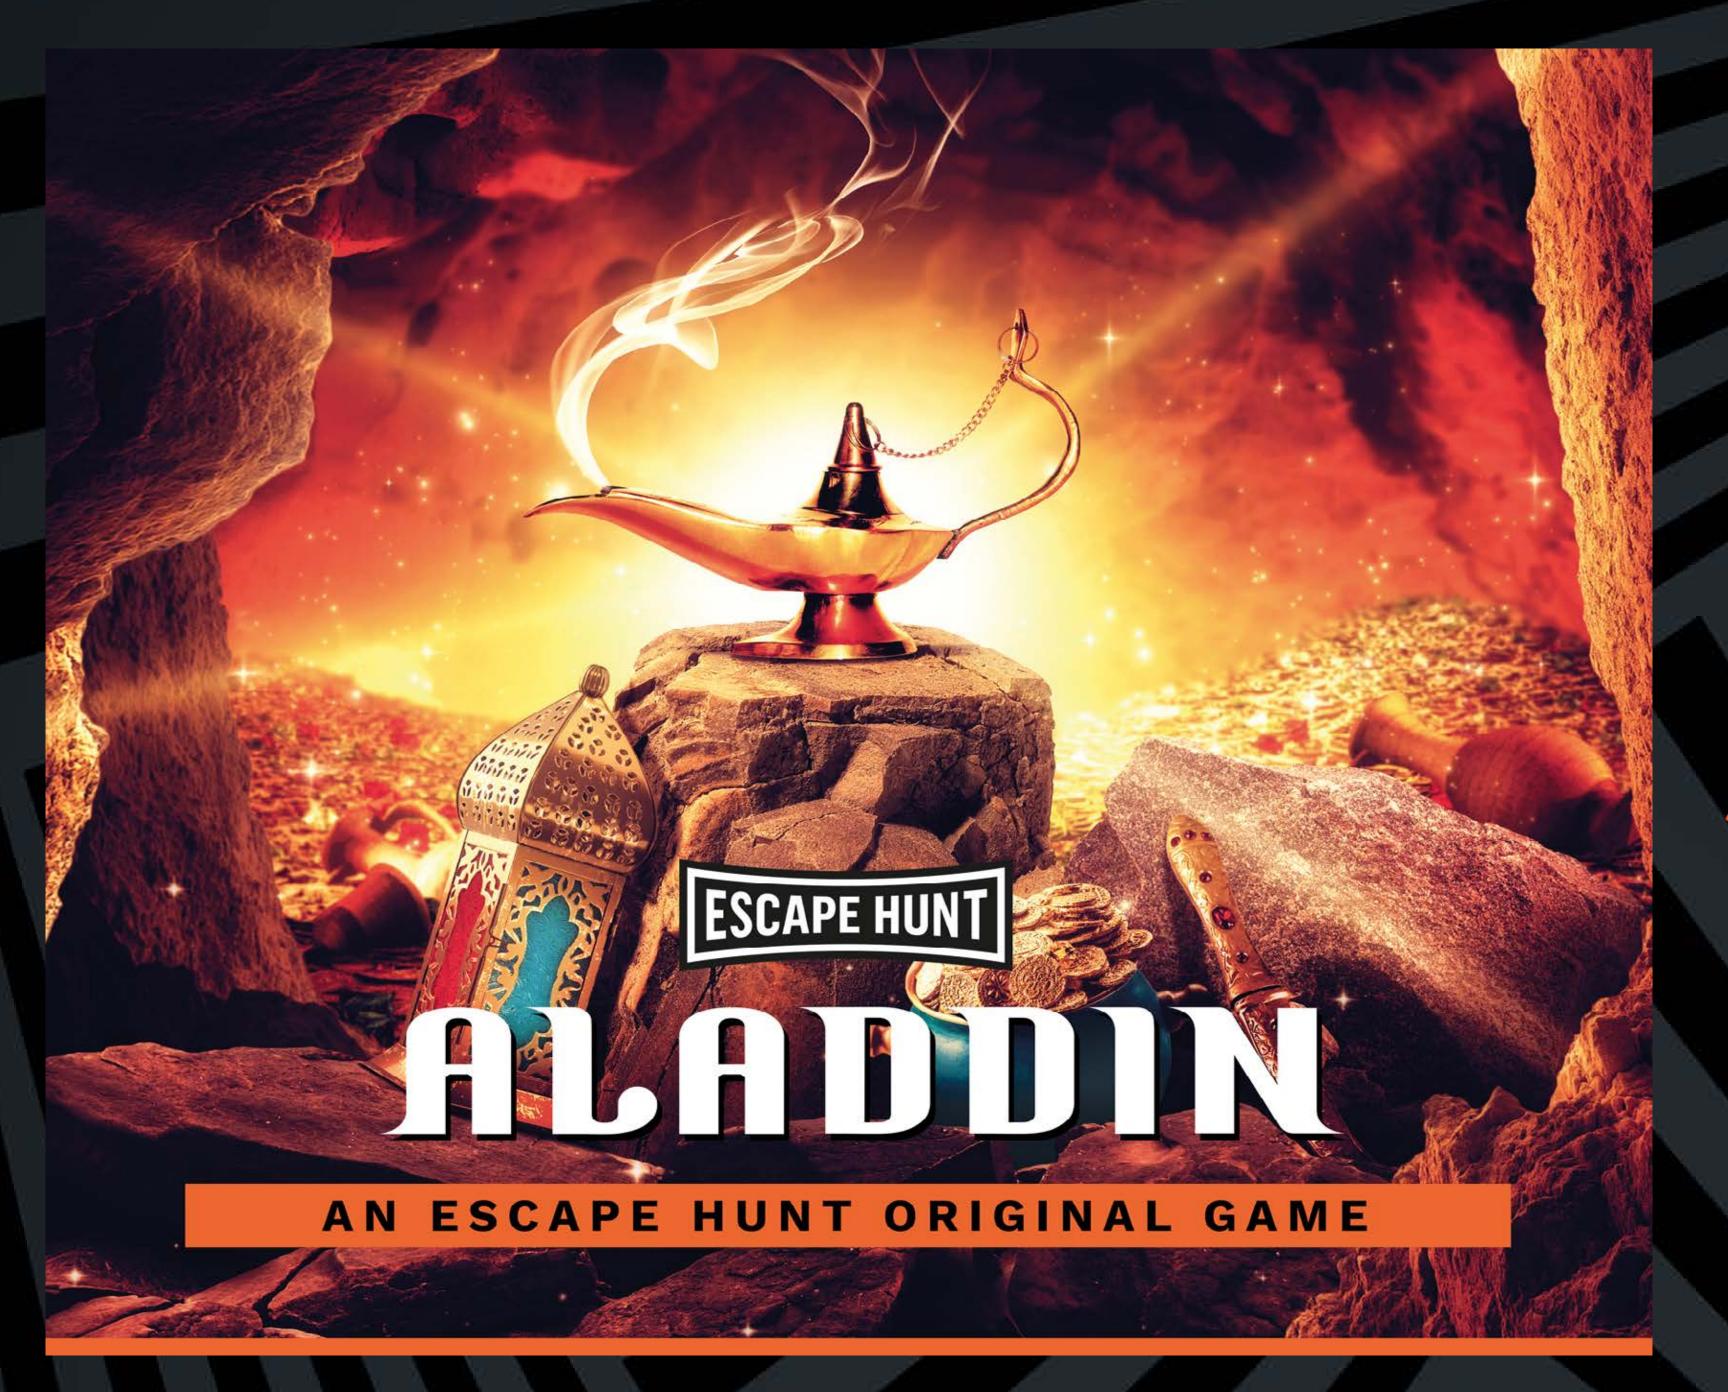

# CITY HUNTS

Imagine an escape room with no doors, a treasure hunt with more challenges, and a city like you've never seen it before. Step outdoors in these City Hunt adventures.

Step into a mystical cave where a magical and powerful lamp is hidden. You and your team are prepared to risk anything to retrieve it. Be warned legend states that those who remove it could be trapped for eternity.

HOW MANY 2-6

HOW LONG 60 minutes

HOW OLD PG (8+)

Adults must acompany u16's in the room

CALL 0330 118 0622

The evil Sorcerer Abanazar has tricked Aladdin out of the magical lamp.

It's up to you to retrieve it from his impenetrable Magic Vault. Can you rescue the genie before it's too late?