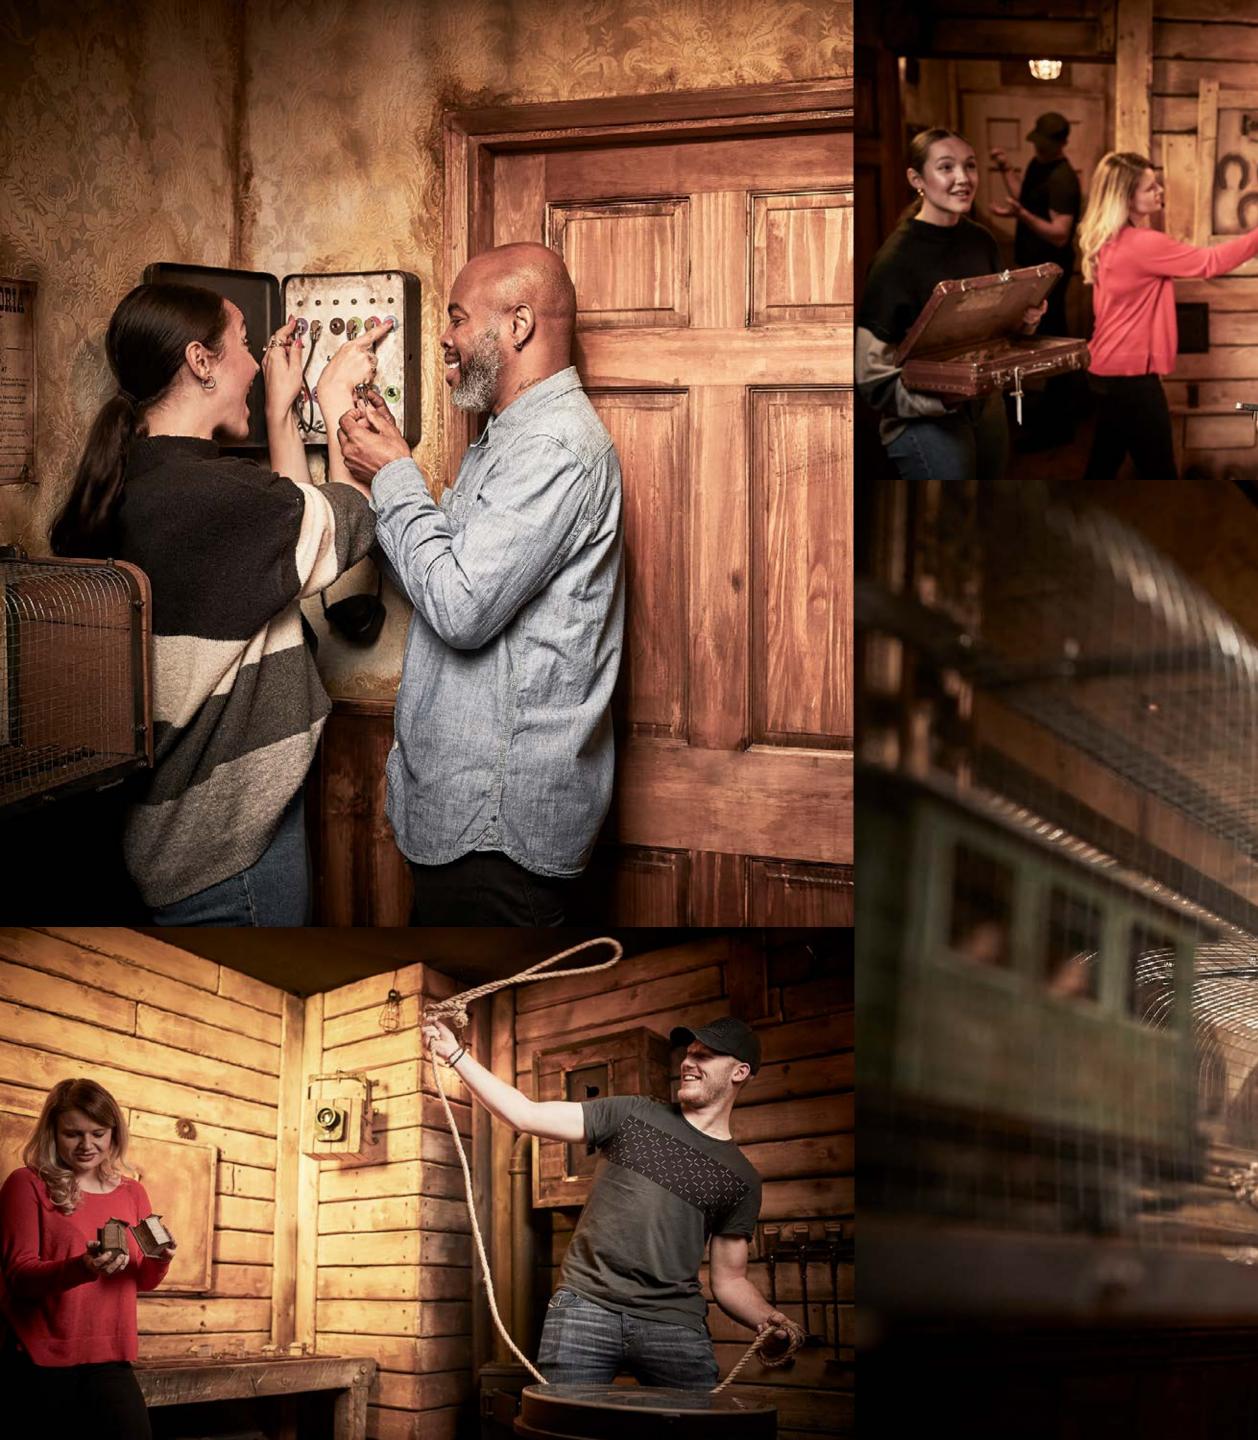

### **HOW OLD**

PG (8+)

Adults must acompany u16's in the room

Step into the Wild West! In just 60 minutes, you'll need get the rusty old locomotive running and escape with the gold. Hurry, the bloodthirsty Bill French Gang is on their way.

•

**HOW LONG** 

**HOW MANY** 

60 minutes

2-6

**HOW OLD** 

(:)

PG (8+)

Adults must acompany u16's in the room

DELL FRENC

Knights, It's time to prove your worth! In the ruins of Camelot, can you make it through King Arthur's tower, draw Excalibur from the stone and restore England's glory?