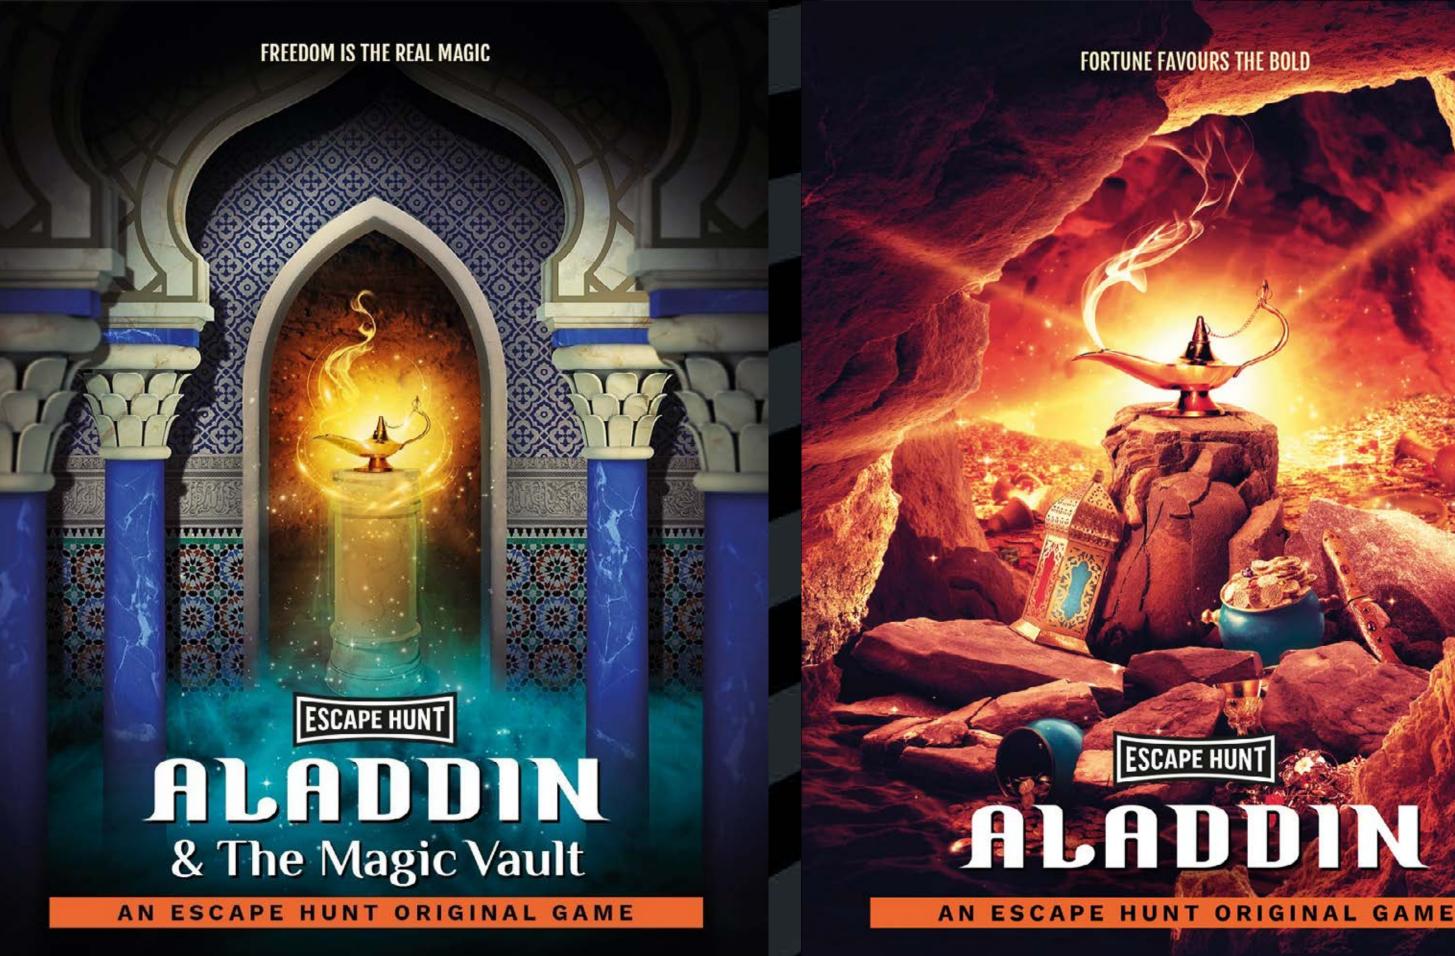

## CITY HUNTS

Imagine an escape room with no doors, a treasure hunt with more challenges, and a city like you've never seen it before. Step outdoors in these City Hunt adventures.

Step into a mystical cave where a magical and powerful lamp is hidden. You and your team are prepared to risk anything to retrieve it. Be warned legend states that those who remove it could be trapped for eternity.

NY .....

The evil Sorcerer Abanazar has tricked Aladdin out of the magical lamp. It's up to you to retrieve it from his impenetrable Magic Vault. Can you rescue the genie before it's too late?

**HOW MANY** 