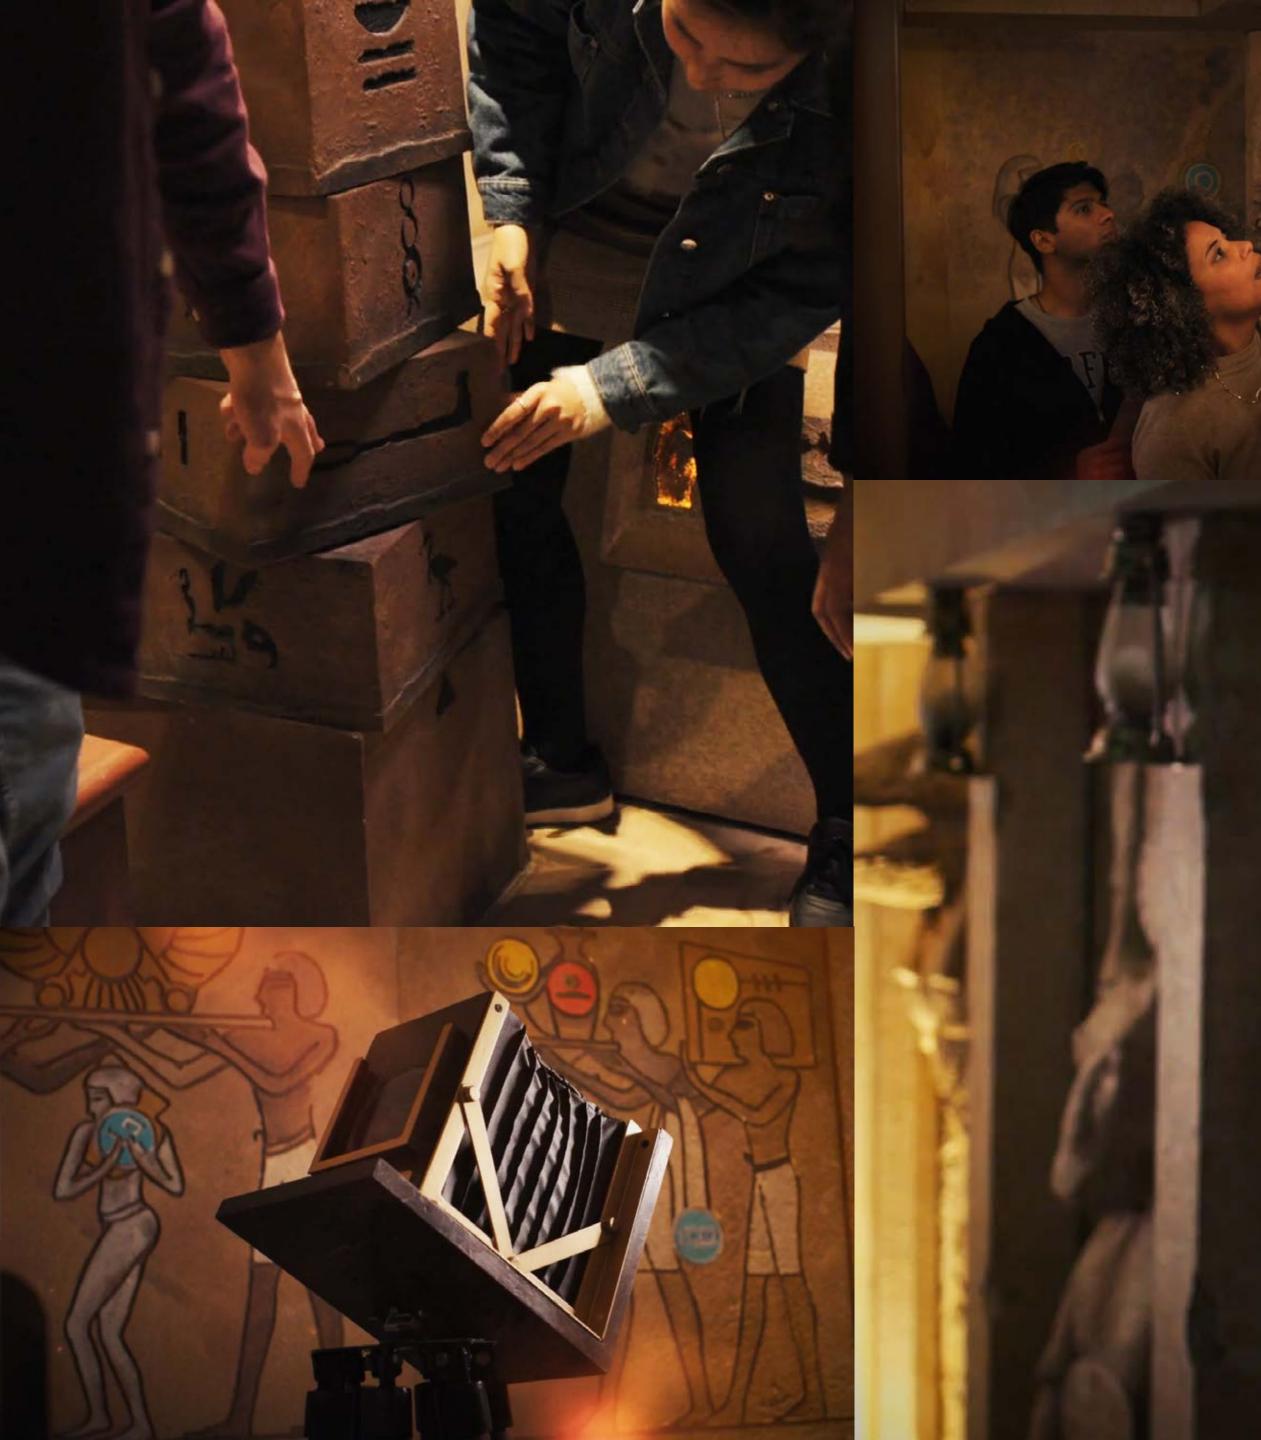

# CURSE OF PHARAOH

AN ESCAPE HUNT ORIGINAL GAME

**ESCAPE HUNT** 

Can you escape the Pharaoh's curse? Lead a team of adventurers into the heart of the Pharaoh's lair, uncover ancient secrets, return the amulet to its rightful owner, and break the curse before it's too late

## **ESCAPE HUNT** JOURNEY TO ATLANTIS AN ESCAPE HUNT ORIGINAL GAME

**ESCAPE HUNT** 

SOME THINGS SHOULD STAY BURIED

AN ESCAPE HUNT ORIGINAL GAME

OOCTOR WHO logo™ and © BBC 1973. Dalek image © BBC/Terry Nation 1963. Licensed by BBC Studios