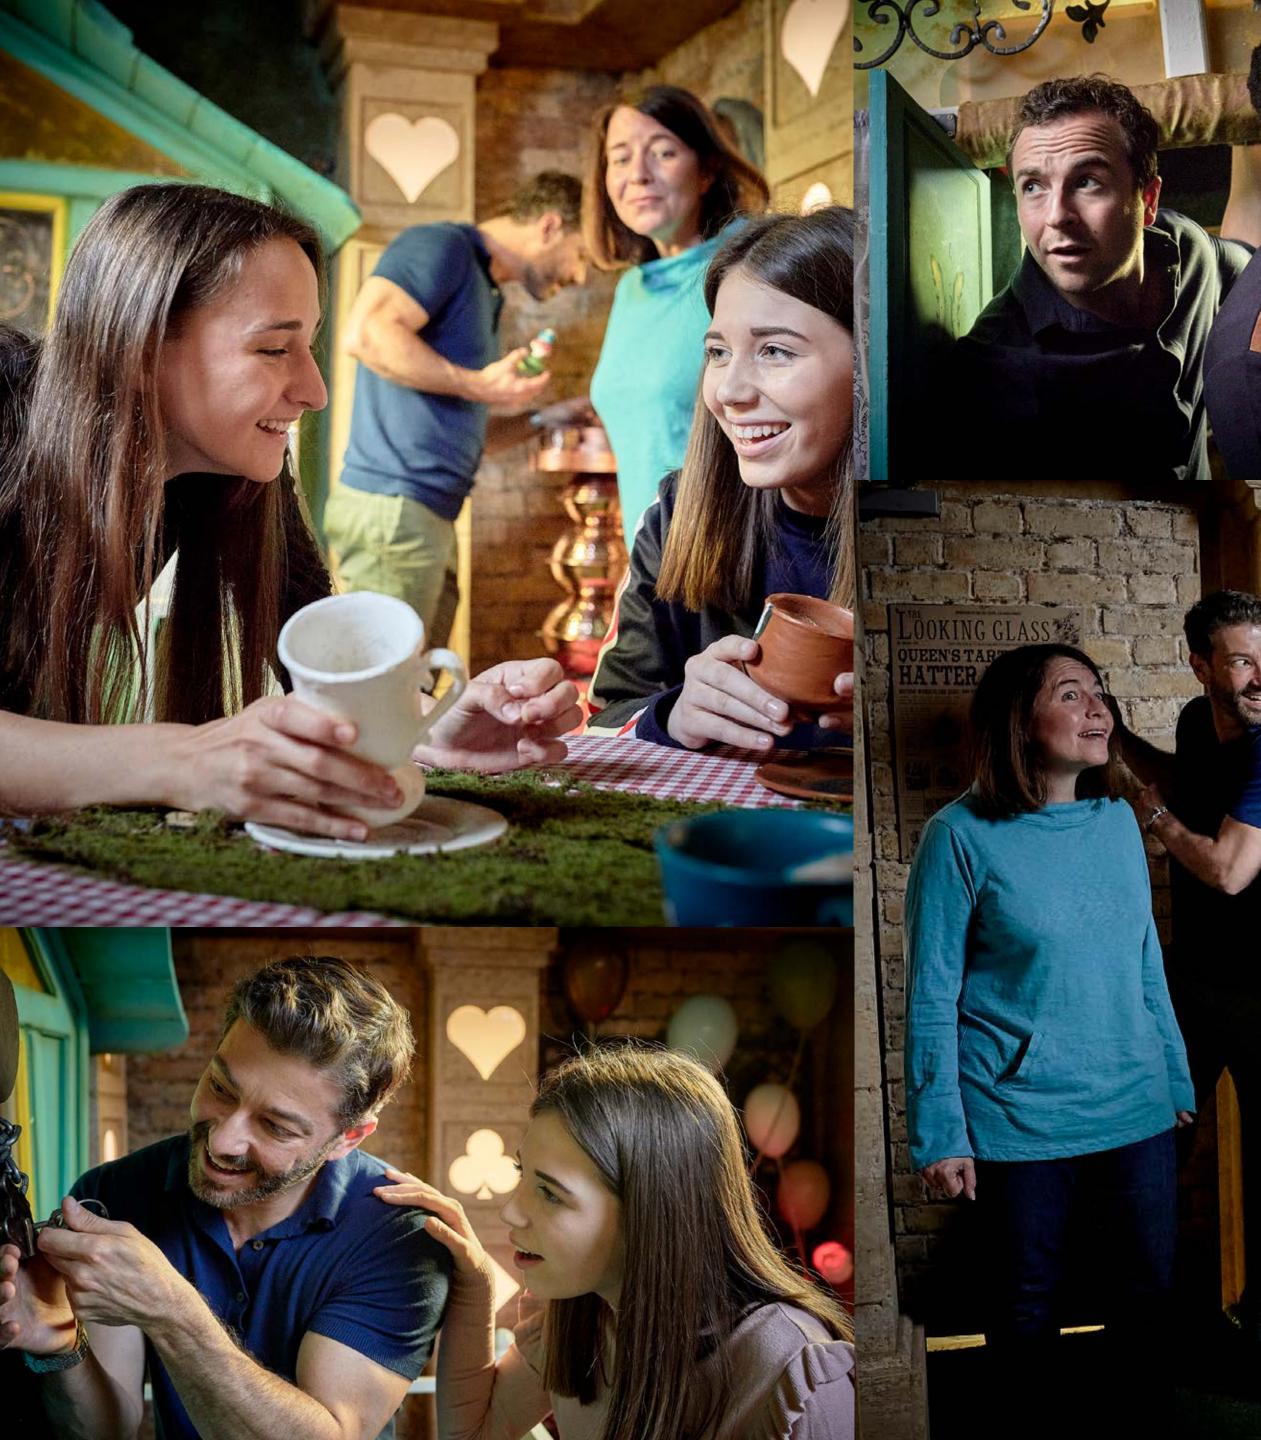

# ALICE IN PUZZLELAND

AN ESCAPE HUNT ORIGINAL GAME

2-6

**HOW LONG** 

60 minutes

**HOW OLD** 

(:)

PG (8+)

Adults must acompany u16's in the room

The Mad Hatter is in trouble after being accused of stealing the Queen's Tarts. Step into Wonderland and save him from the Queen of Hearts without losing your heads. Chop Chop.