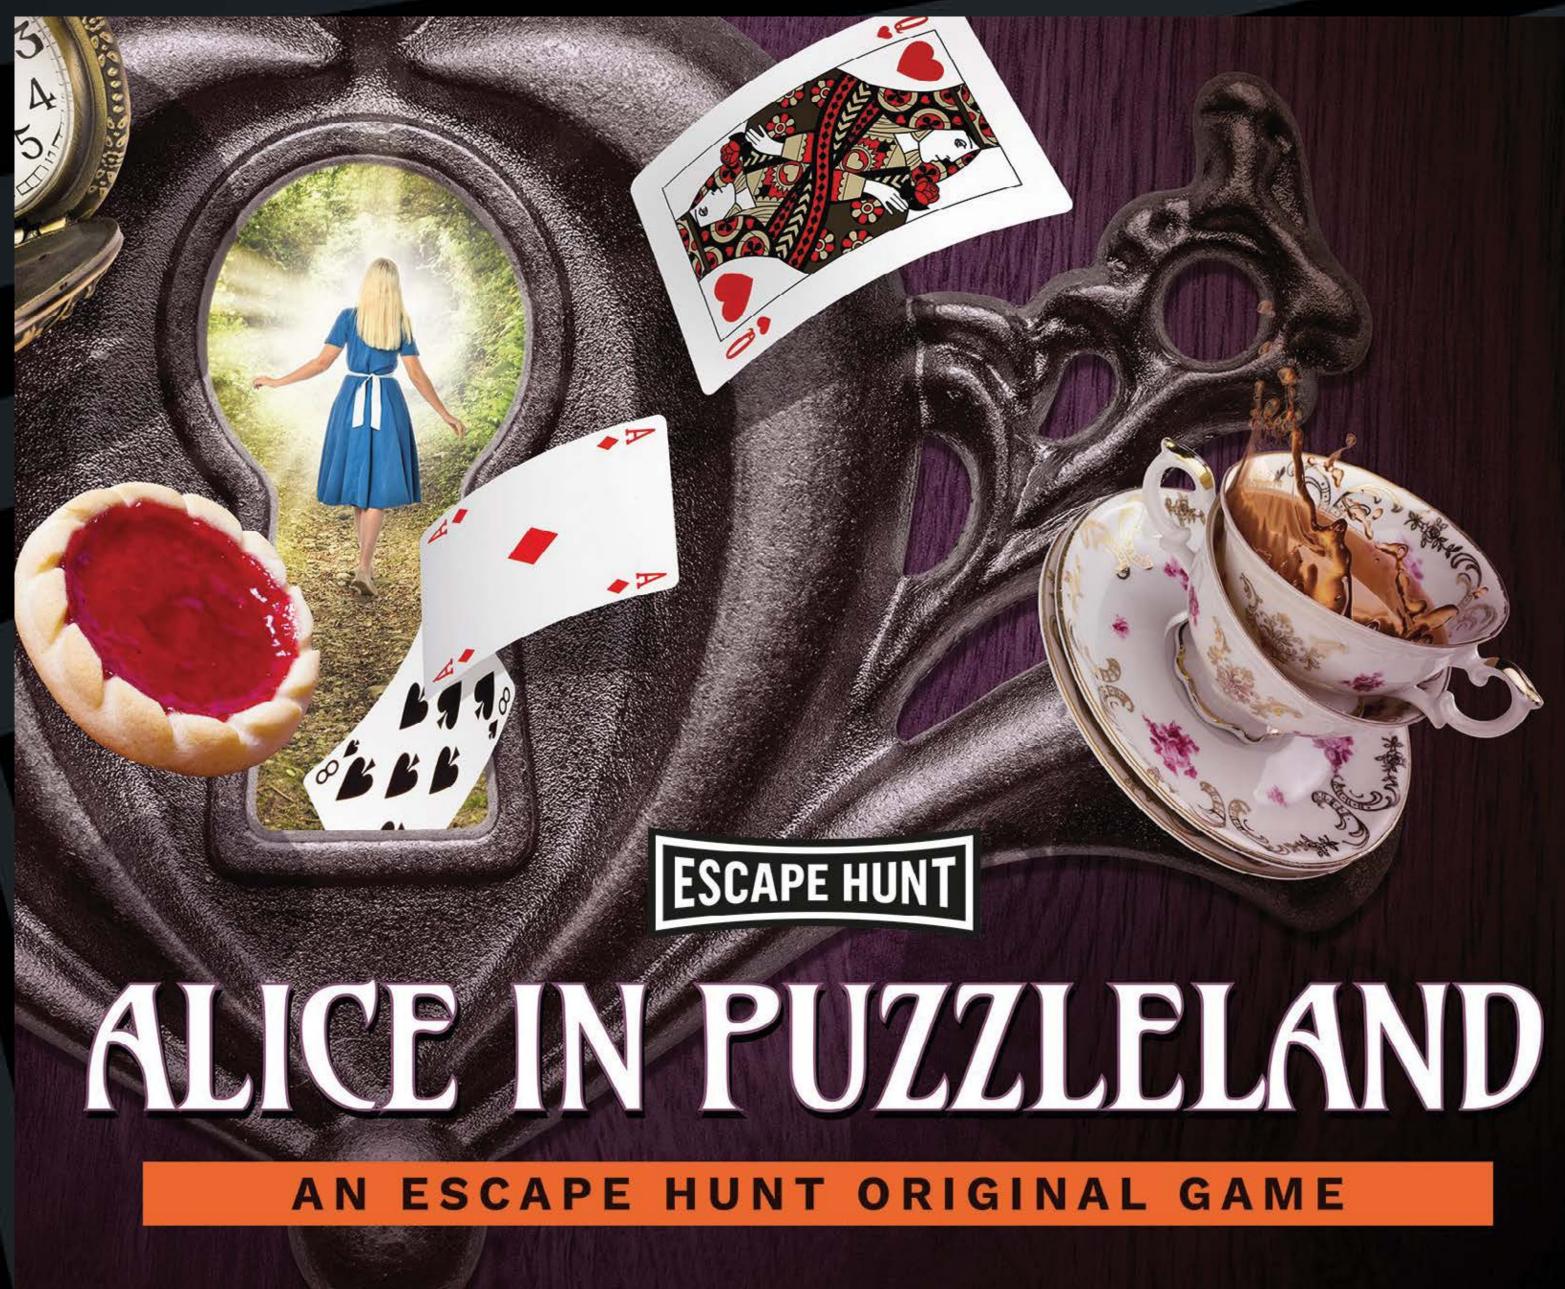

# ALICE IN PUZZLELAND

AN ESCAPE HUNT ORIGINAL GAME

2-6

**HOW LONG** 

60 minutes

**HOW OLD** 

(:)

PG (8+)

Adults must acompany u16's in the room

The Mad Hatter is in trouble after being accused of stealing the Queen's Tarts. Step into Wonderland and save him from the Queen of Hearts without losing your heads. Chop Chop.