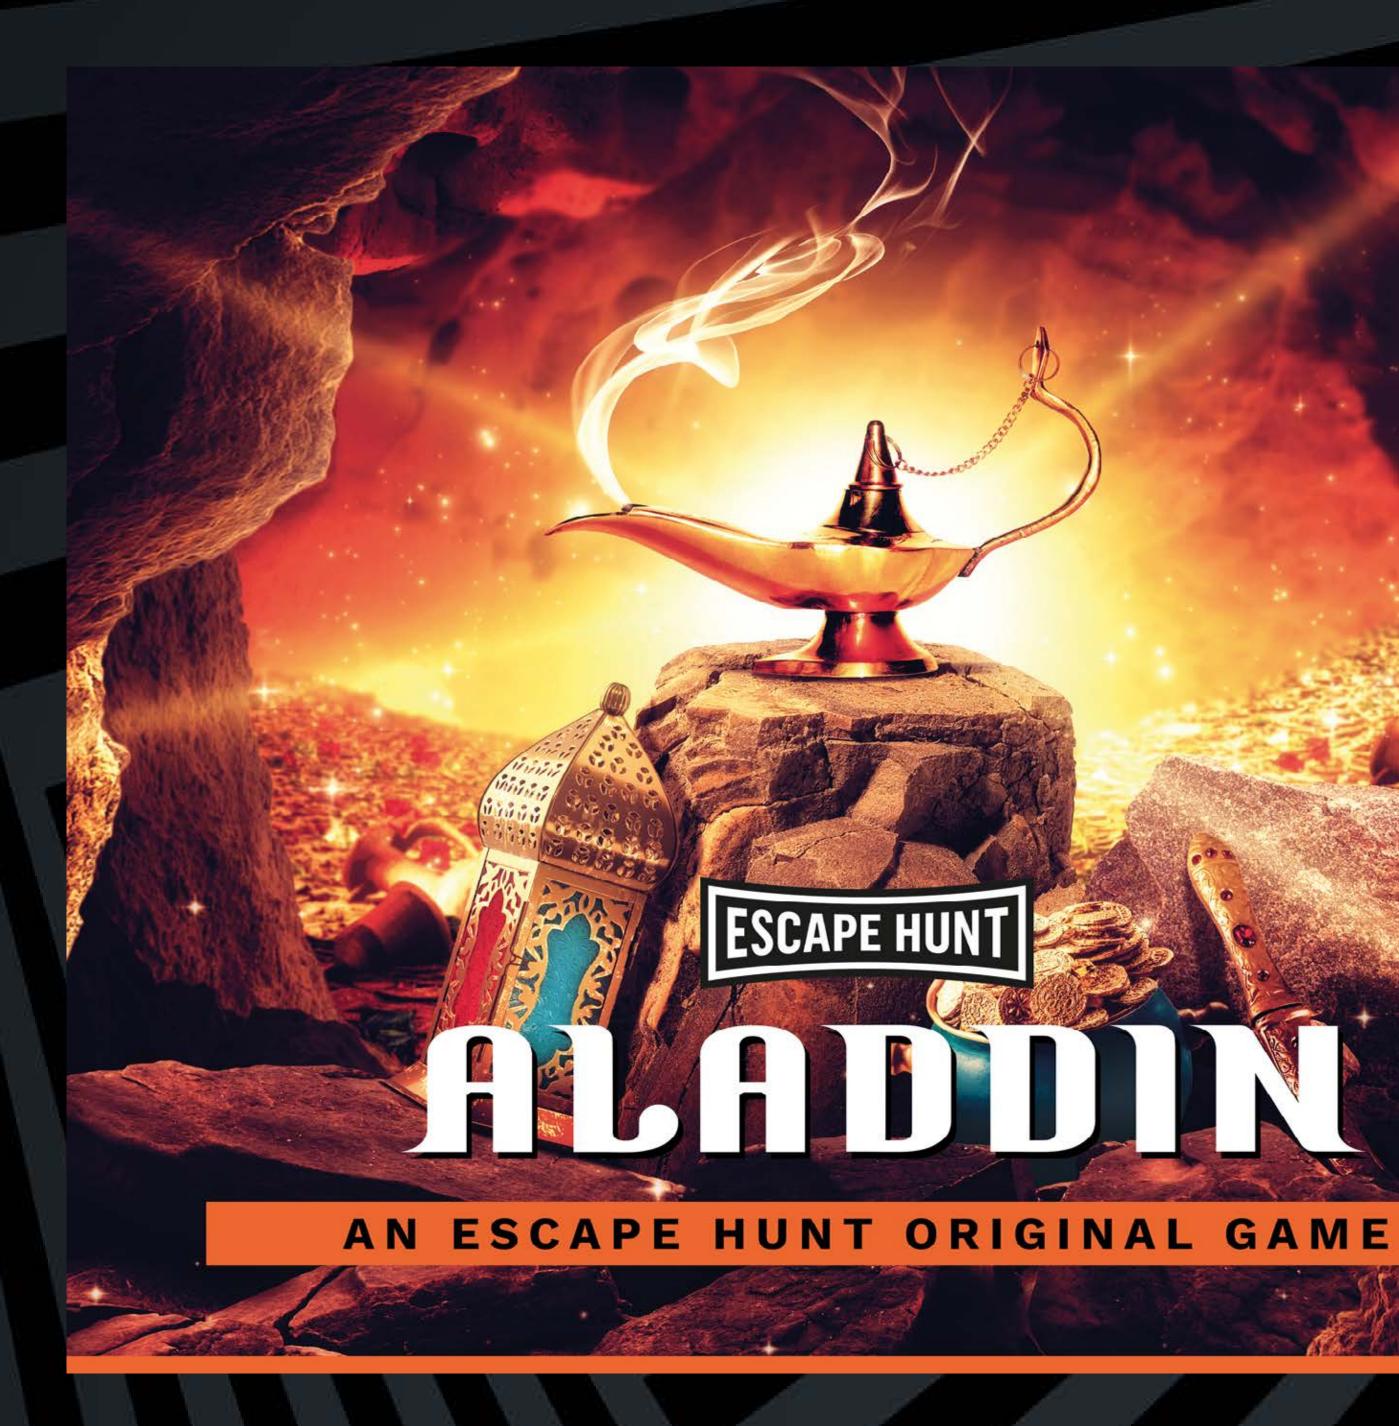

## CITY HUNTS

Imagine an escape room with no doors, a treasure hunt with more challenges, and a city like you've never seen it before. Step outdoors in these City Hunt adventures.

Step into a mystical cave where a magical and powerful lamp is hidden. You and your team are prepared to risk anything to retrieve it. Be warned legend states that those who remove it could be trapped for eternity.

NY .....

The evil Sorcerer Abanazar has tricked Aladdin out of the magical lamp. It's up to you to retrieve it from his impenetrable Magic Vault. Can you rescue the genie before it's too late?

**HOW MANY** 