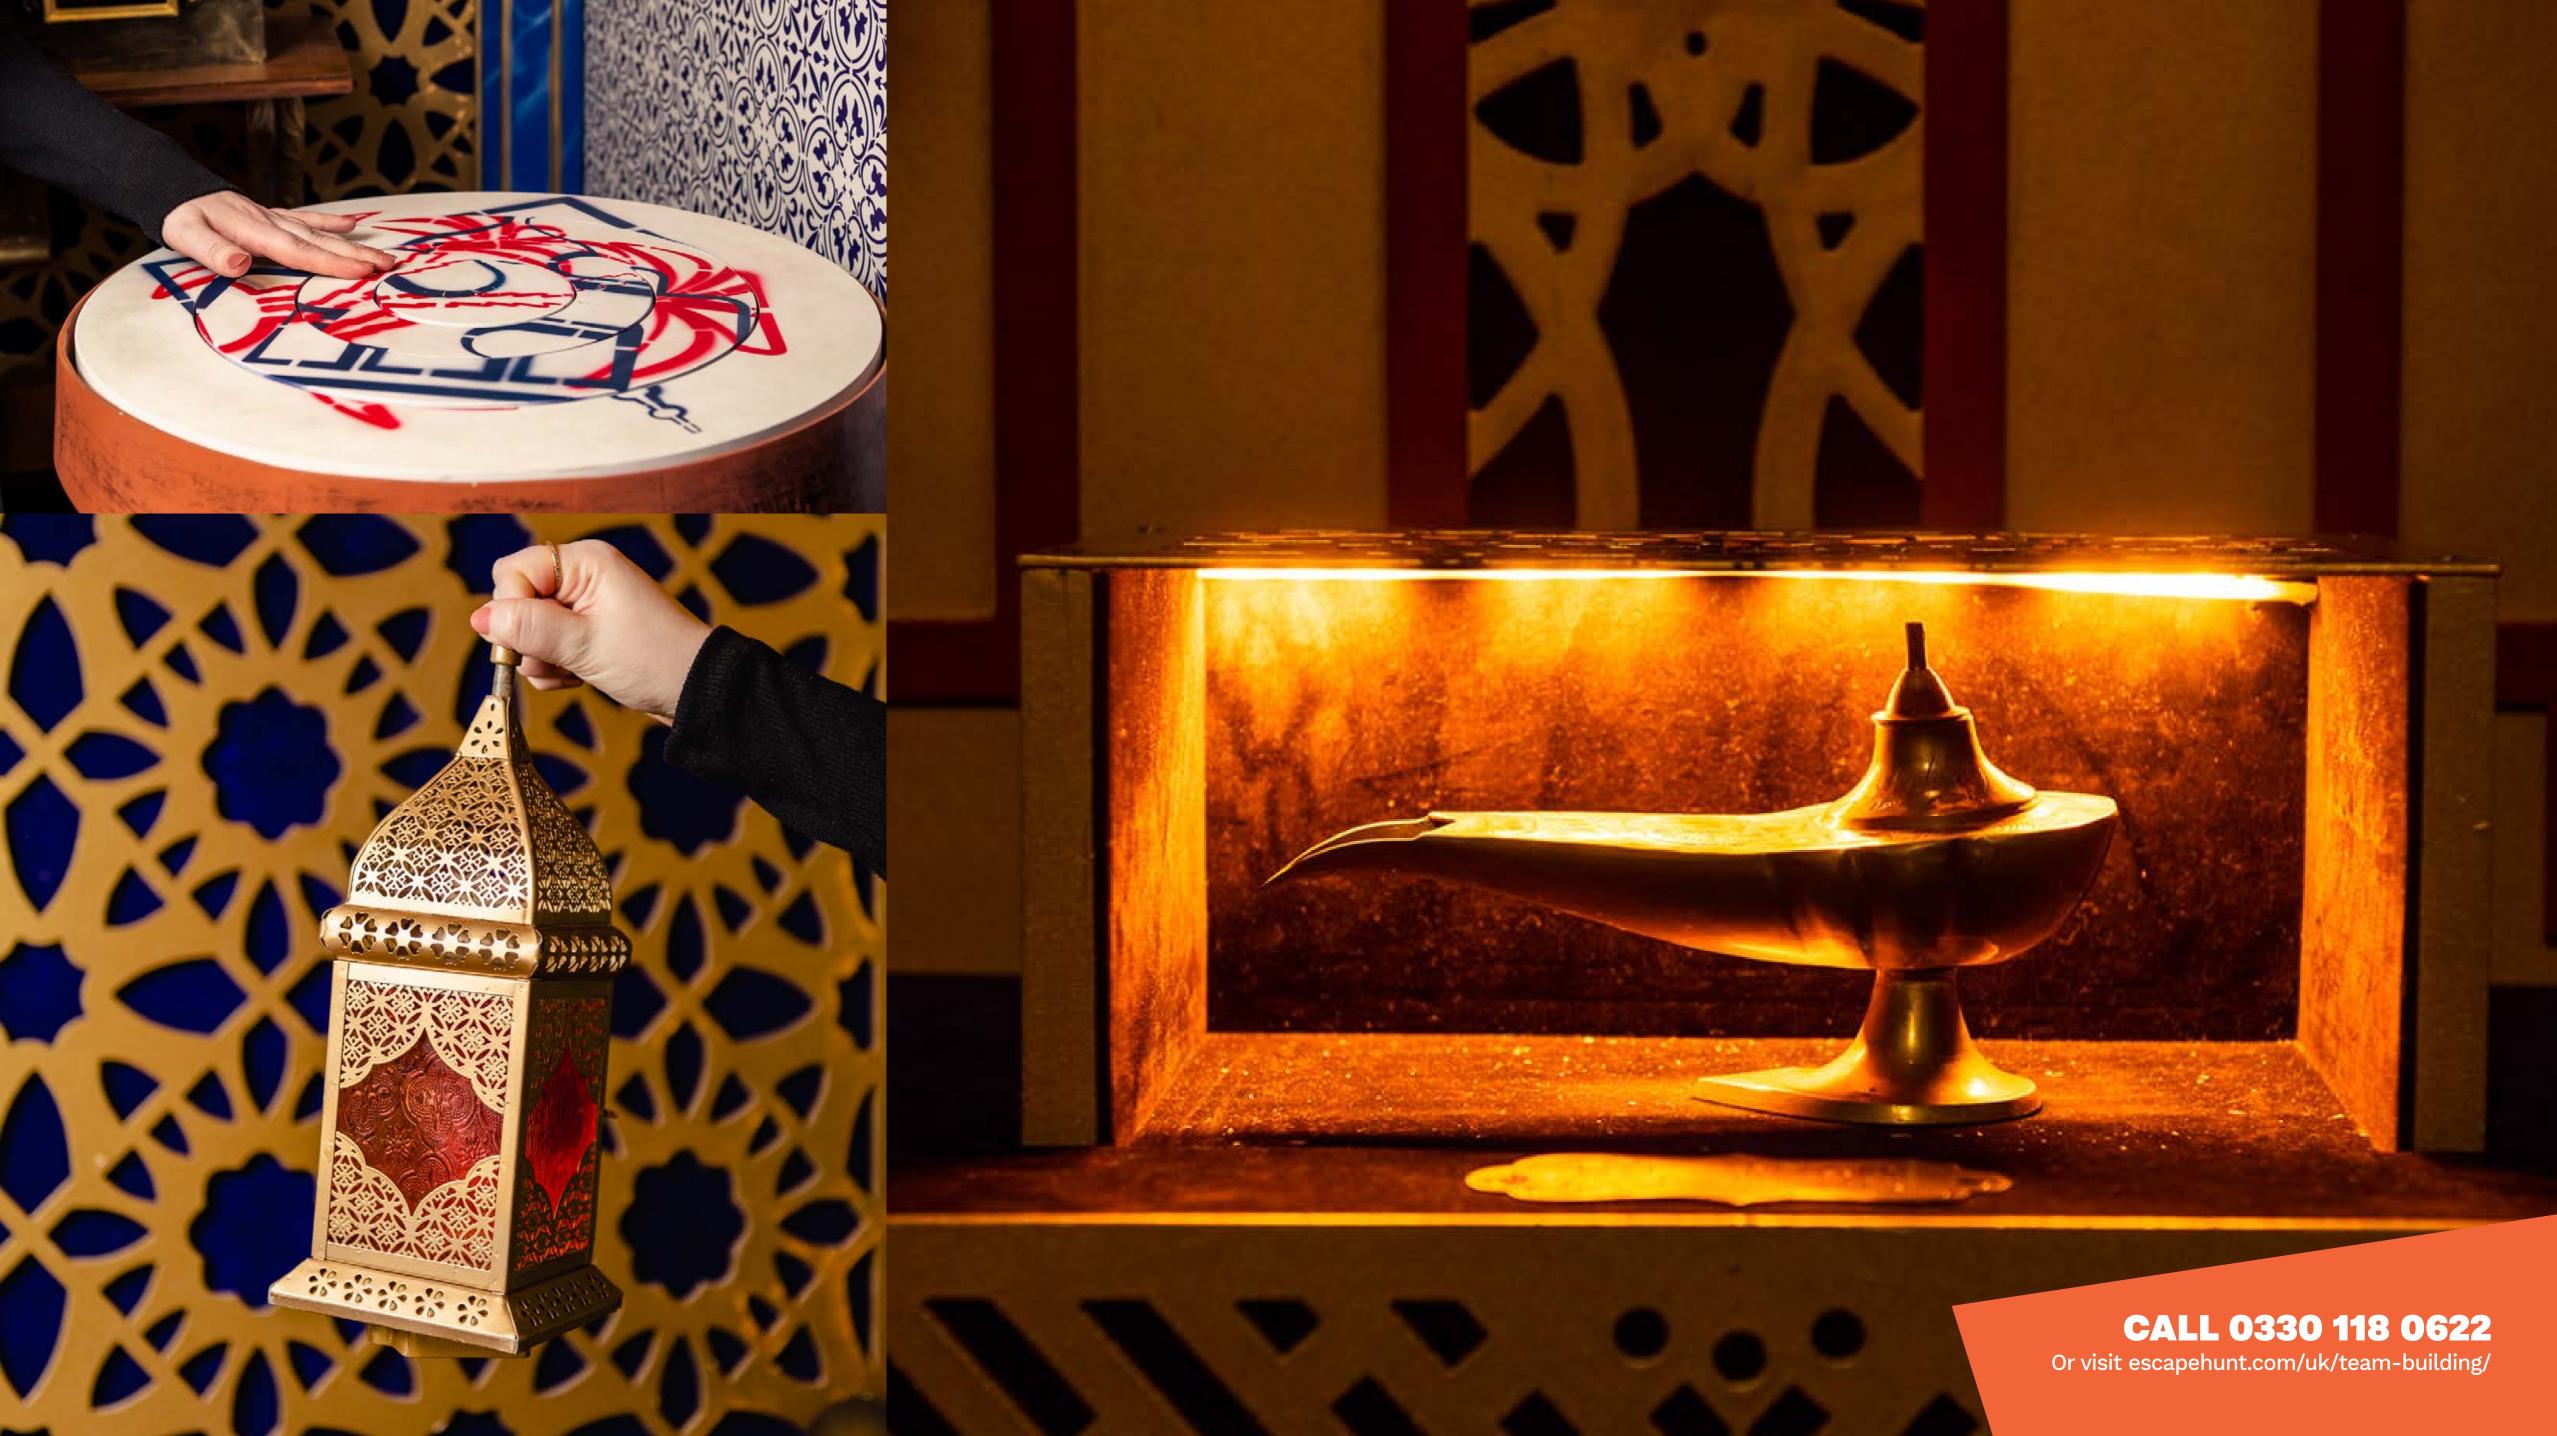

## CITY HUNTS

Imagine an escape room with no doors, a treasure hunt with more challenges, and a city like you've never seen it before. Step outdoors in these City Hunt adventures.

Step into a mystical cave where a magical and powerful lamp is hidden. You and your team are prepared to risk anything to retrieve it. Be warned legend states that those who remove it could be trapped for eternity.

NY .....

The evil Sorcerer Abanazar has tricked Aladdin out of the magical lamp. It's up to you to retrieve it from his impenetrable Magic Vault. Can you rescue the genie before it's too late?

**HOW MANY** 