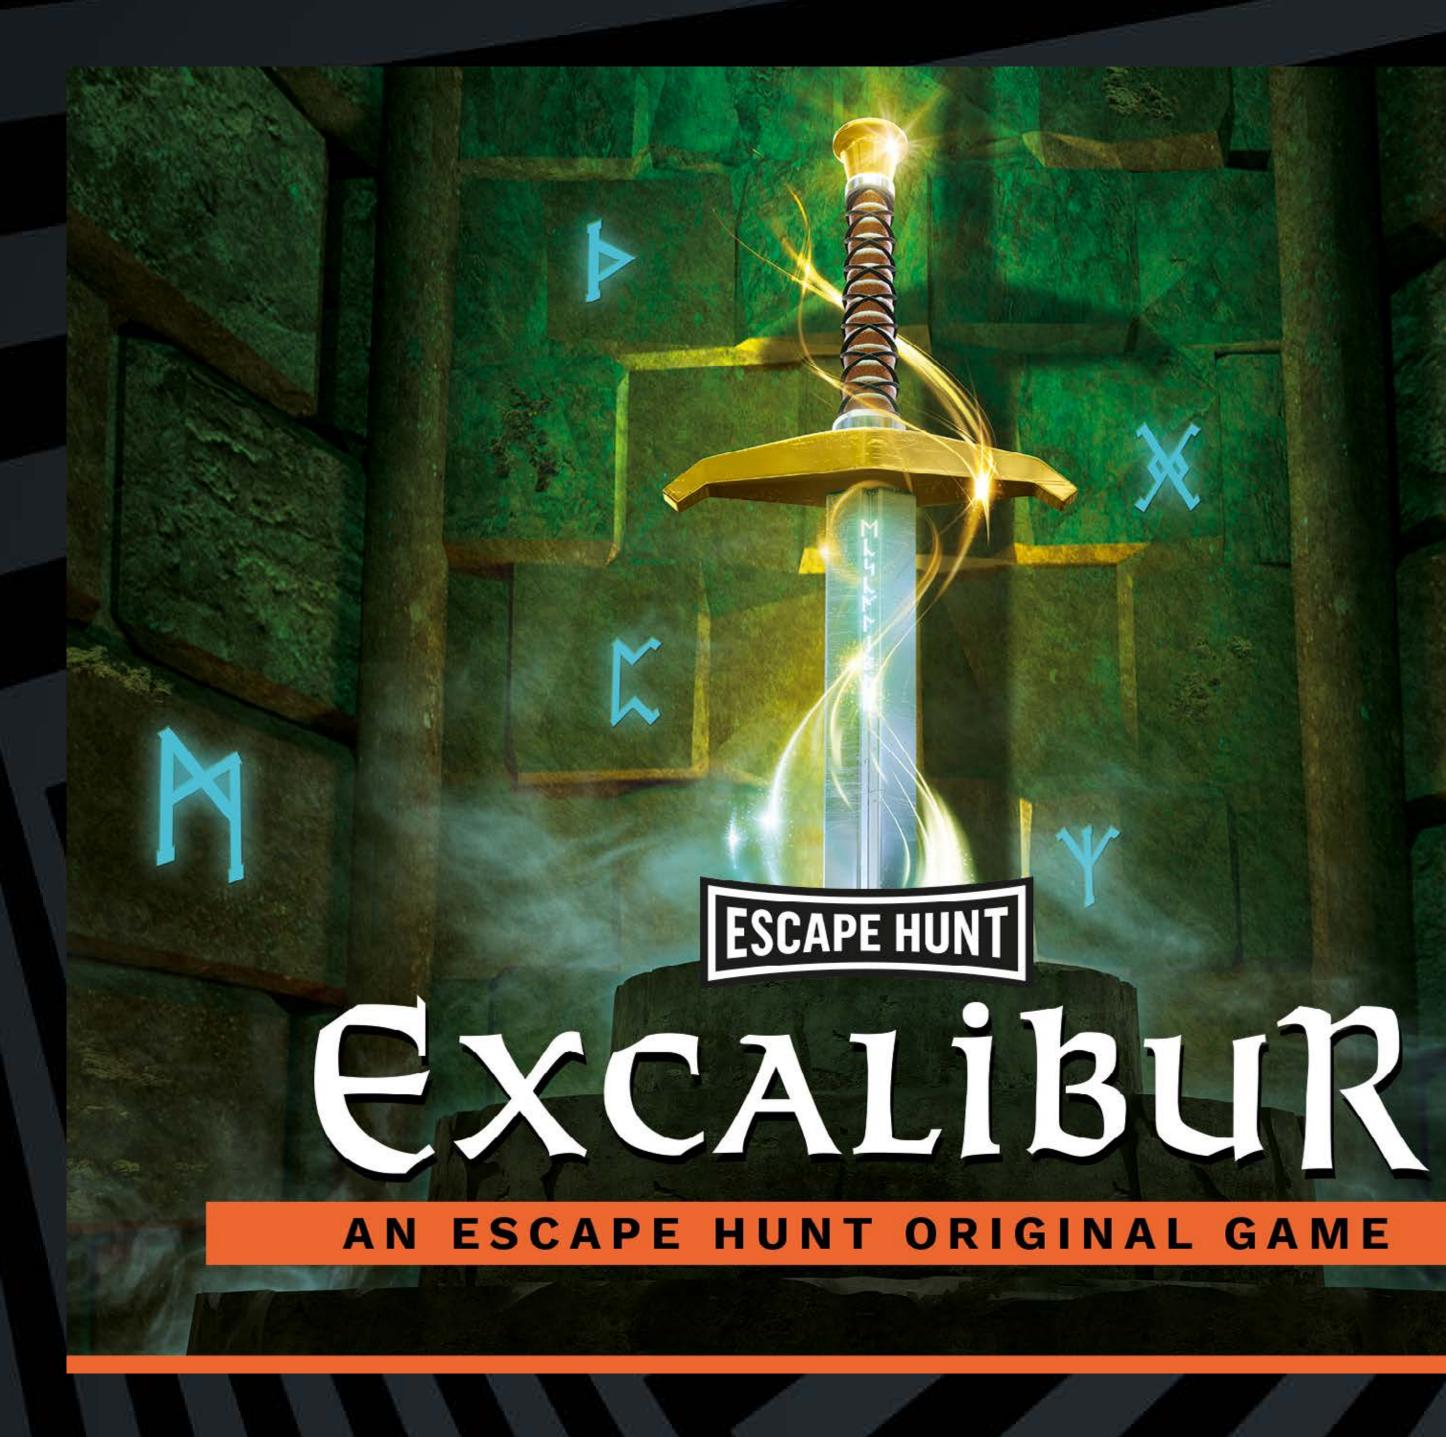

## **ESCAPE HUNT** Excalibur AN ESCAPE HUNT ORIGINAL GAME

Adults must acompany u16's in the room

DELL FRENC

Knights, It's time to prove your worth! In the ruins of Camelot, can you make it through King Arthur's tower, draw Excalibur from the stone and restore England's glory?