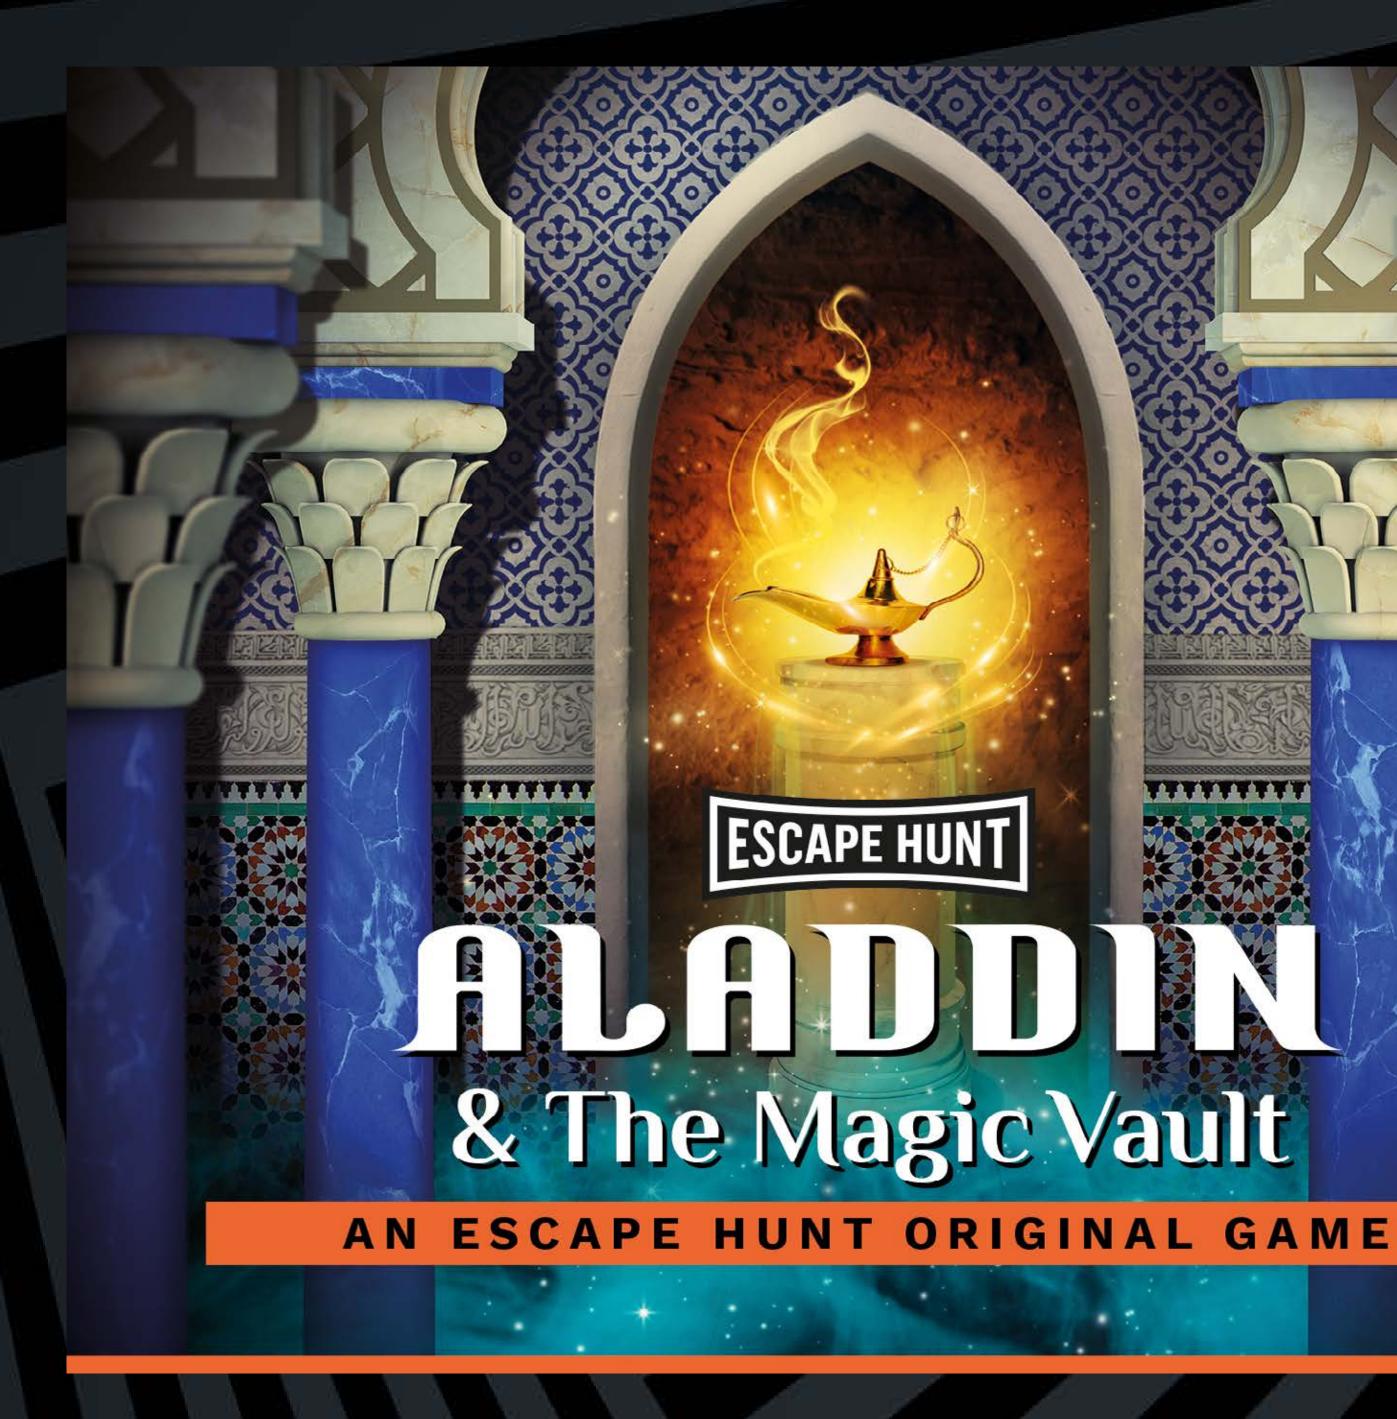

## CITY HUNTS

Imagine an escape room with no doors, a treasure hunt with more challenges, and a city like you've never seen it before. Step outdoors in these City Hunt adventures.

Step into a mystical cave where a magical and powerful lamp is hidden. You and your team are prepared to risk anything to retrieve it. Be warned legend states that those who remove it could be trapped for eternity.

NY .....

The evil Sorcerer Abanazar has tricked Aladdin out of the magical lamp. It's up to you to retrieve it from his impenetrable Magic Vault. Can you rescue the genie before it's too late?

**HOW MANY** 