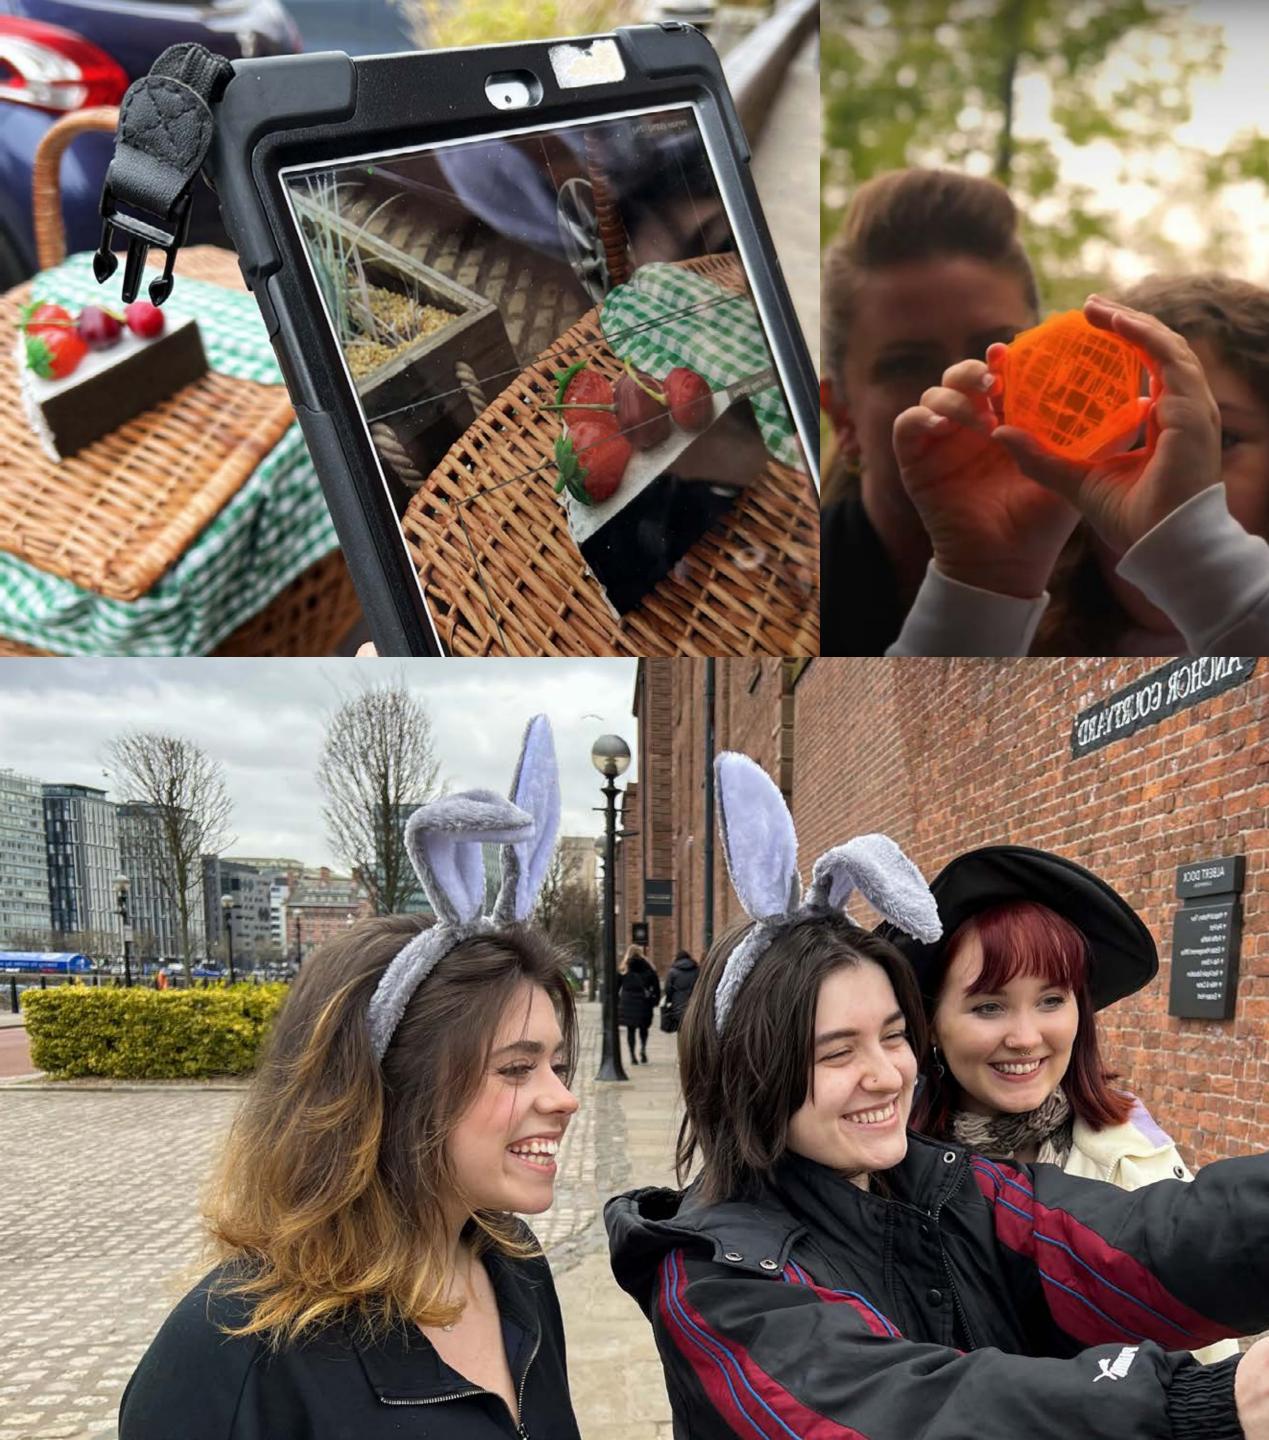

## **CITY HUNTS**

Imagine an escape room with no doors, a treasure hunt with more challenges, and a city like you've never seen it before. Step outdoors in these City Hunt adventures.

SAVE THE FUTURE FROM THE PAST

## CITY HUNTS

Imagine an escape room with no doors, a treasure hunt with more challenges, and a city like you've never seen it before. Step outdoors in these City Hunt adventures.

Step into a mystical cave where a magical and powerful lamp is hidden. You and your team are prepared to risk anything to retrieve it. Be warned legend states that those who remove it could be trapped for eternity.