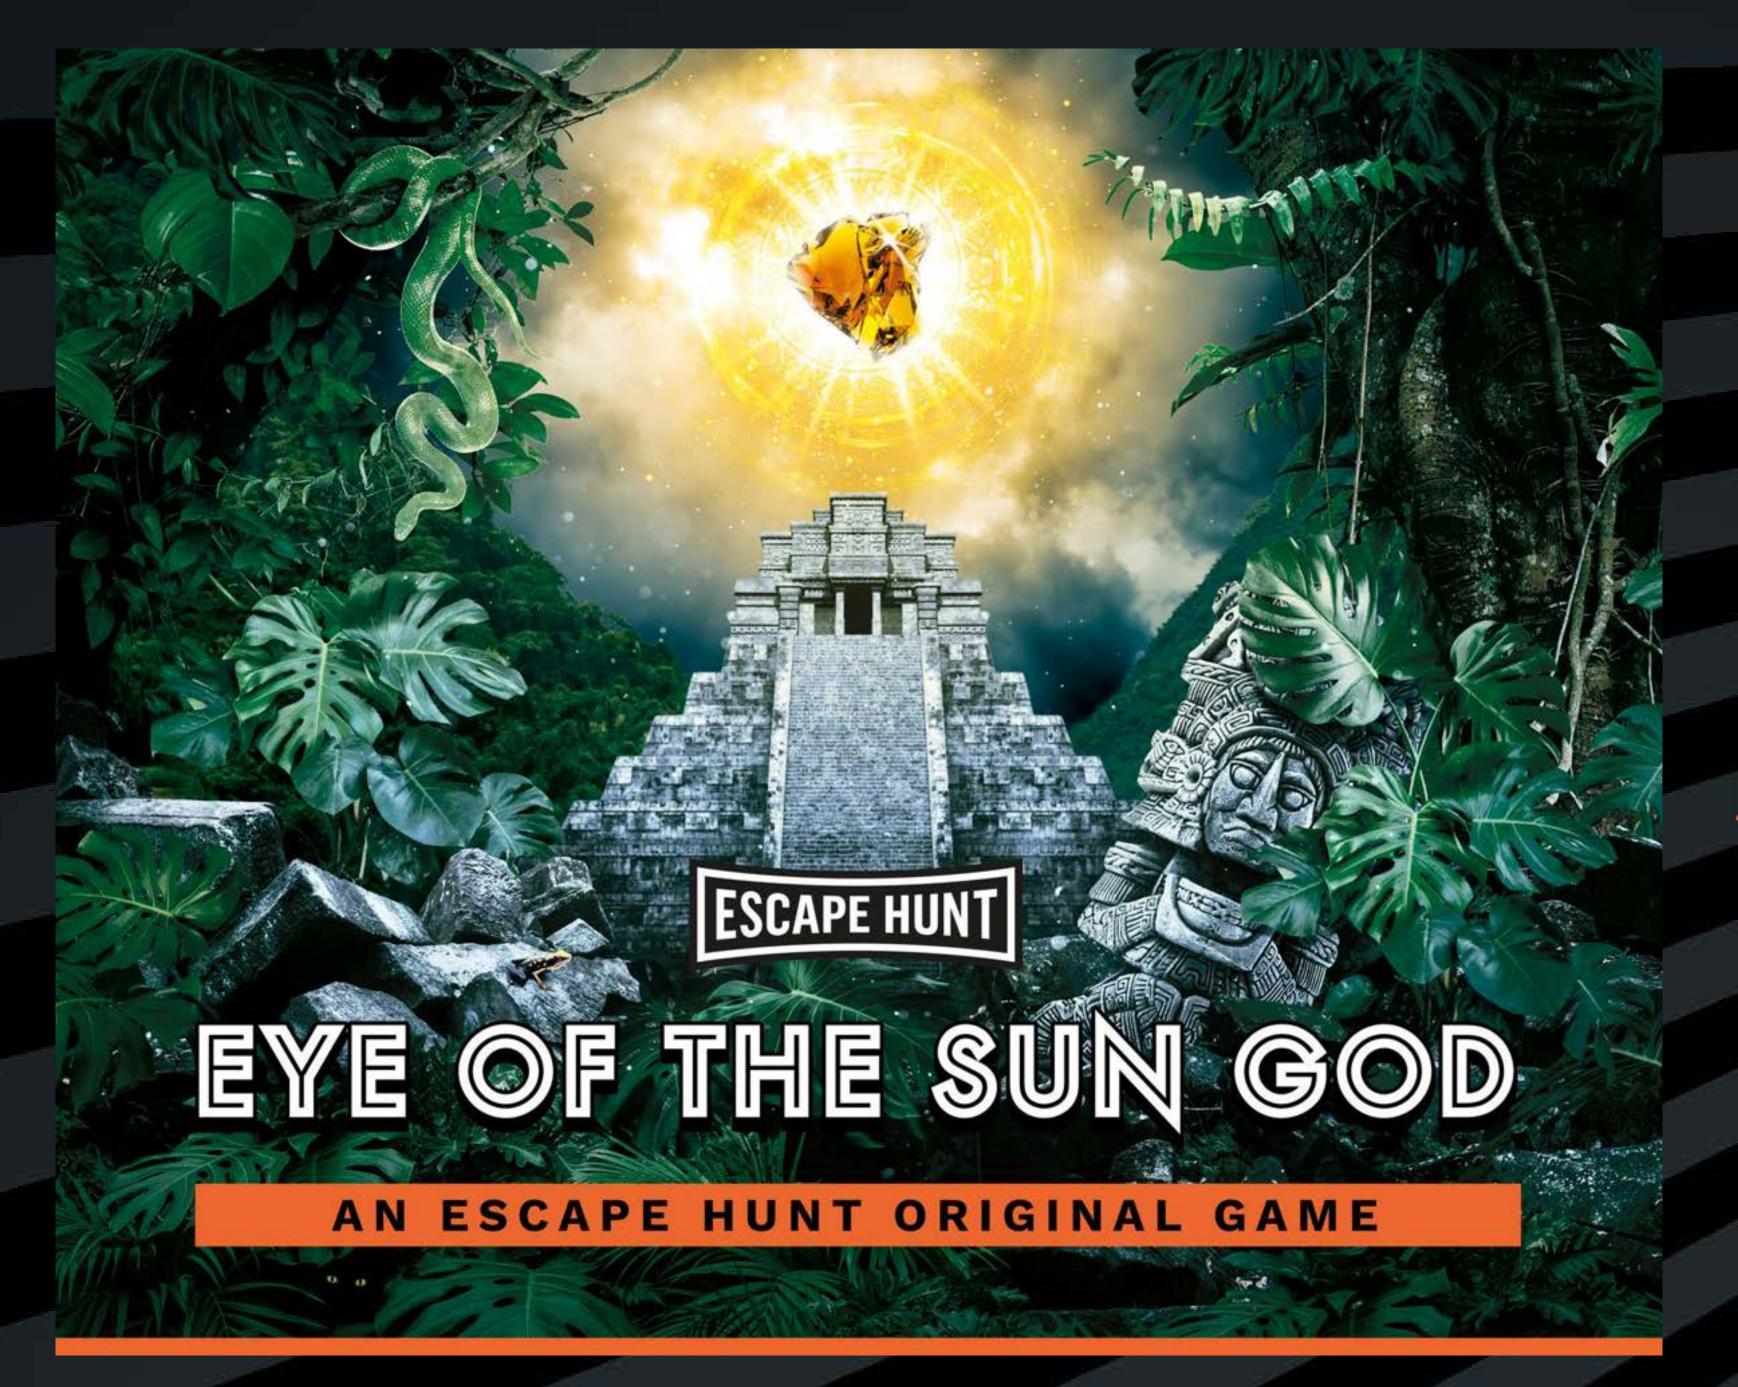

O HOW MANY 2-6

HOW LONG 60 minutes

HOW OLD PG (8+)

Adults must acompany u16's in the room

Treasure seekers are on their way to Mexico to steal the Eye of the Sun God - a huge yellow diamond. It's up to you to unearth Aztec secrets, find the diamond and protect Mexico's legacy before it's too late.