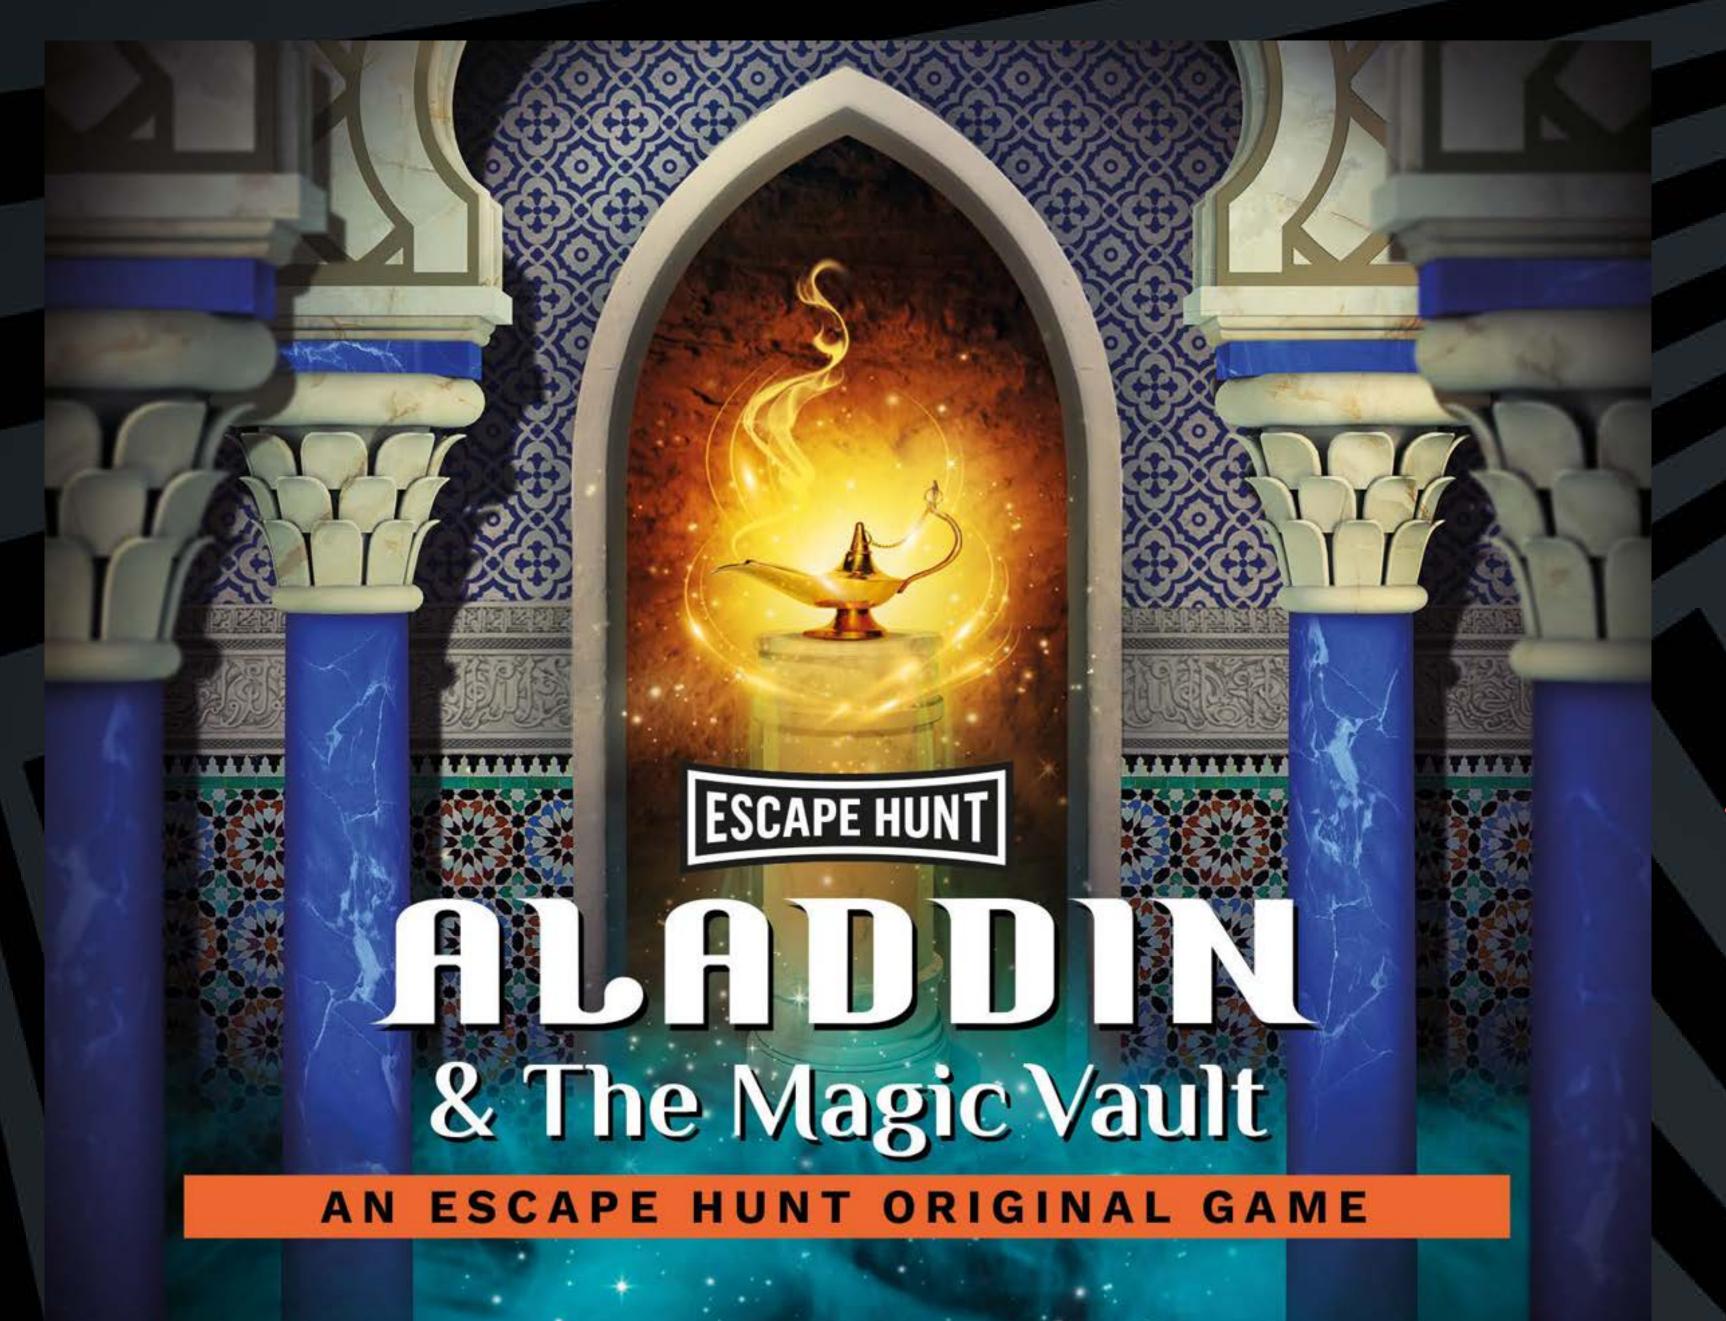

- HOW MANY 2-6
- HOW LONG 60 minutes
- HOW OLD PG (8+)

  Adults must acompany u16's in the room

The evil Sorcerer Abanazar has tricked Aladdin out of the magical lamp.

It's up to you to retrieve it from his impenetrable Magic Vault. Can you rescue the genie before it's too late?