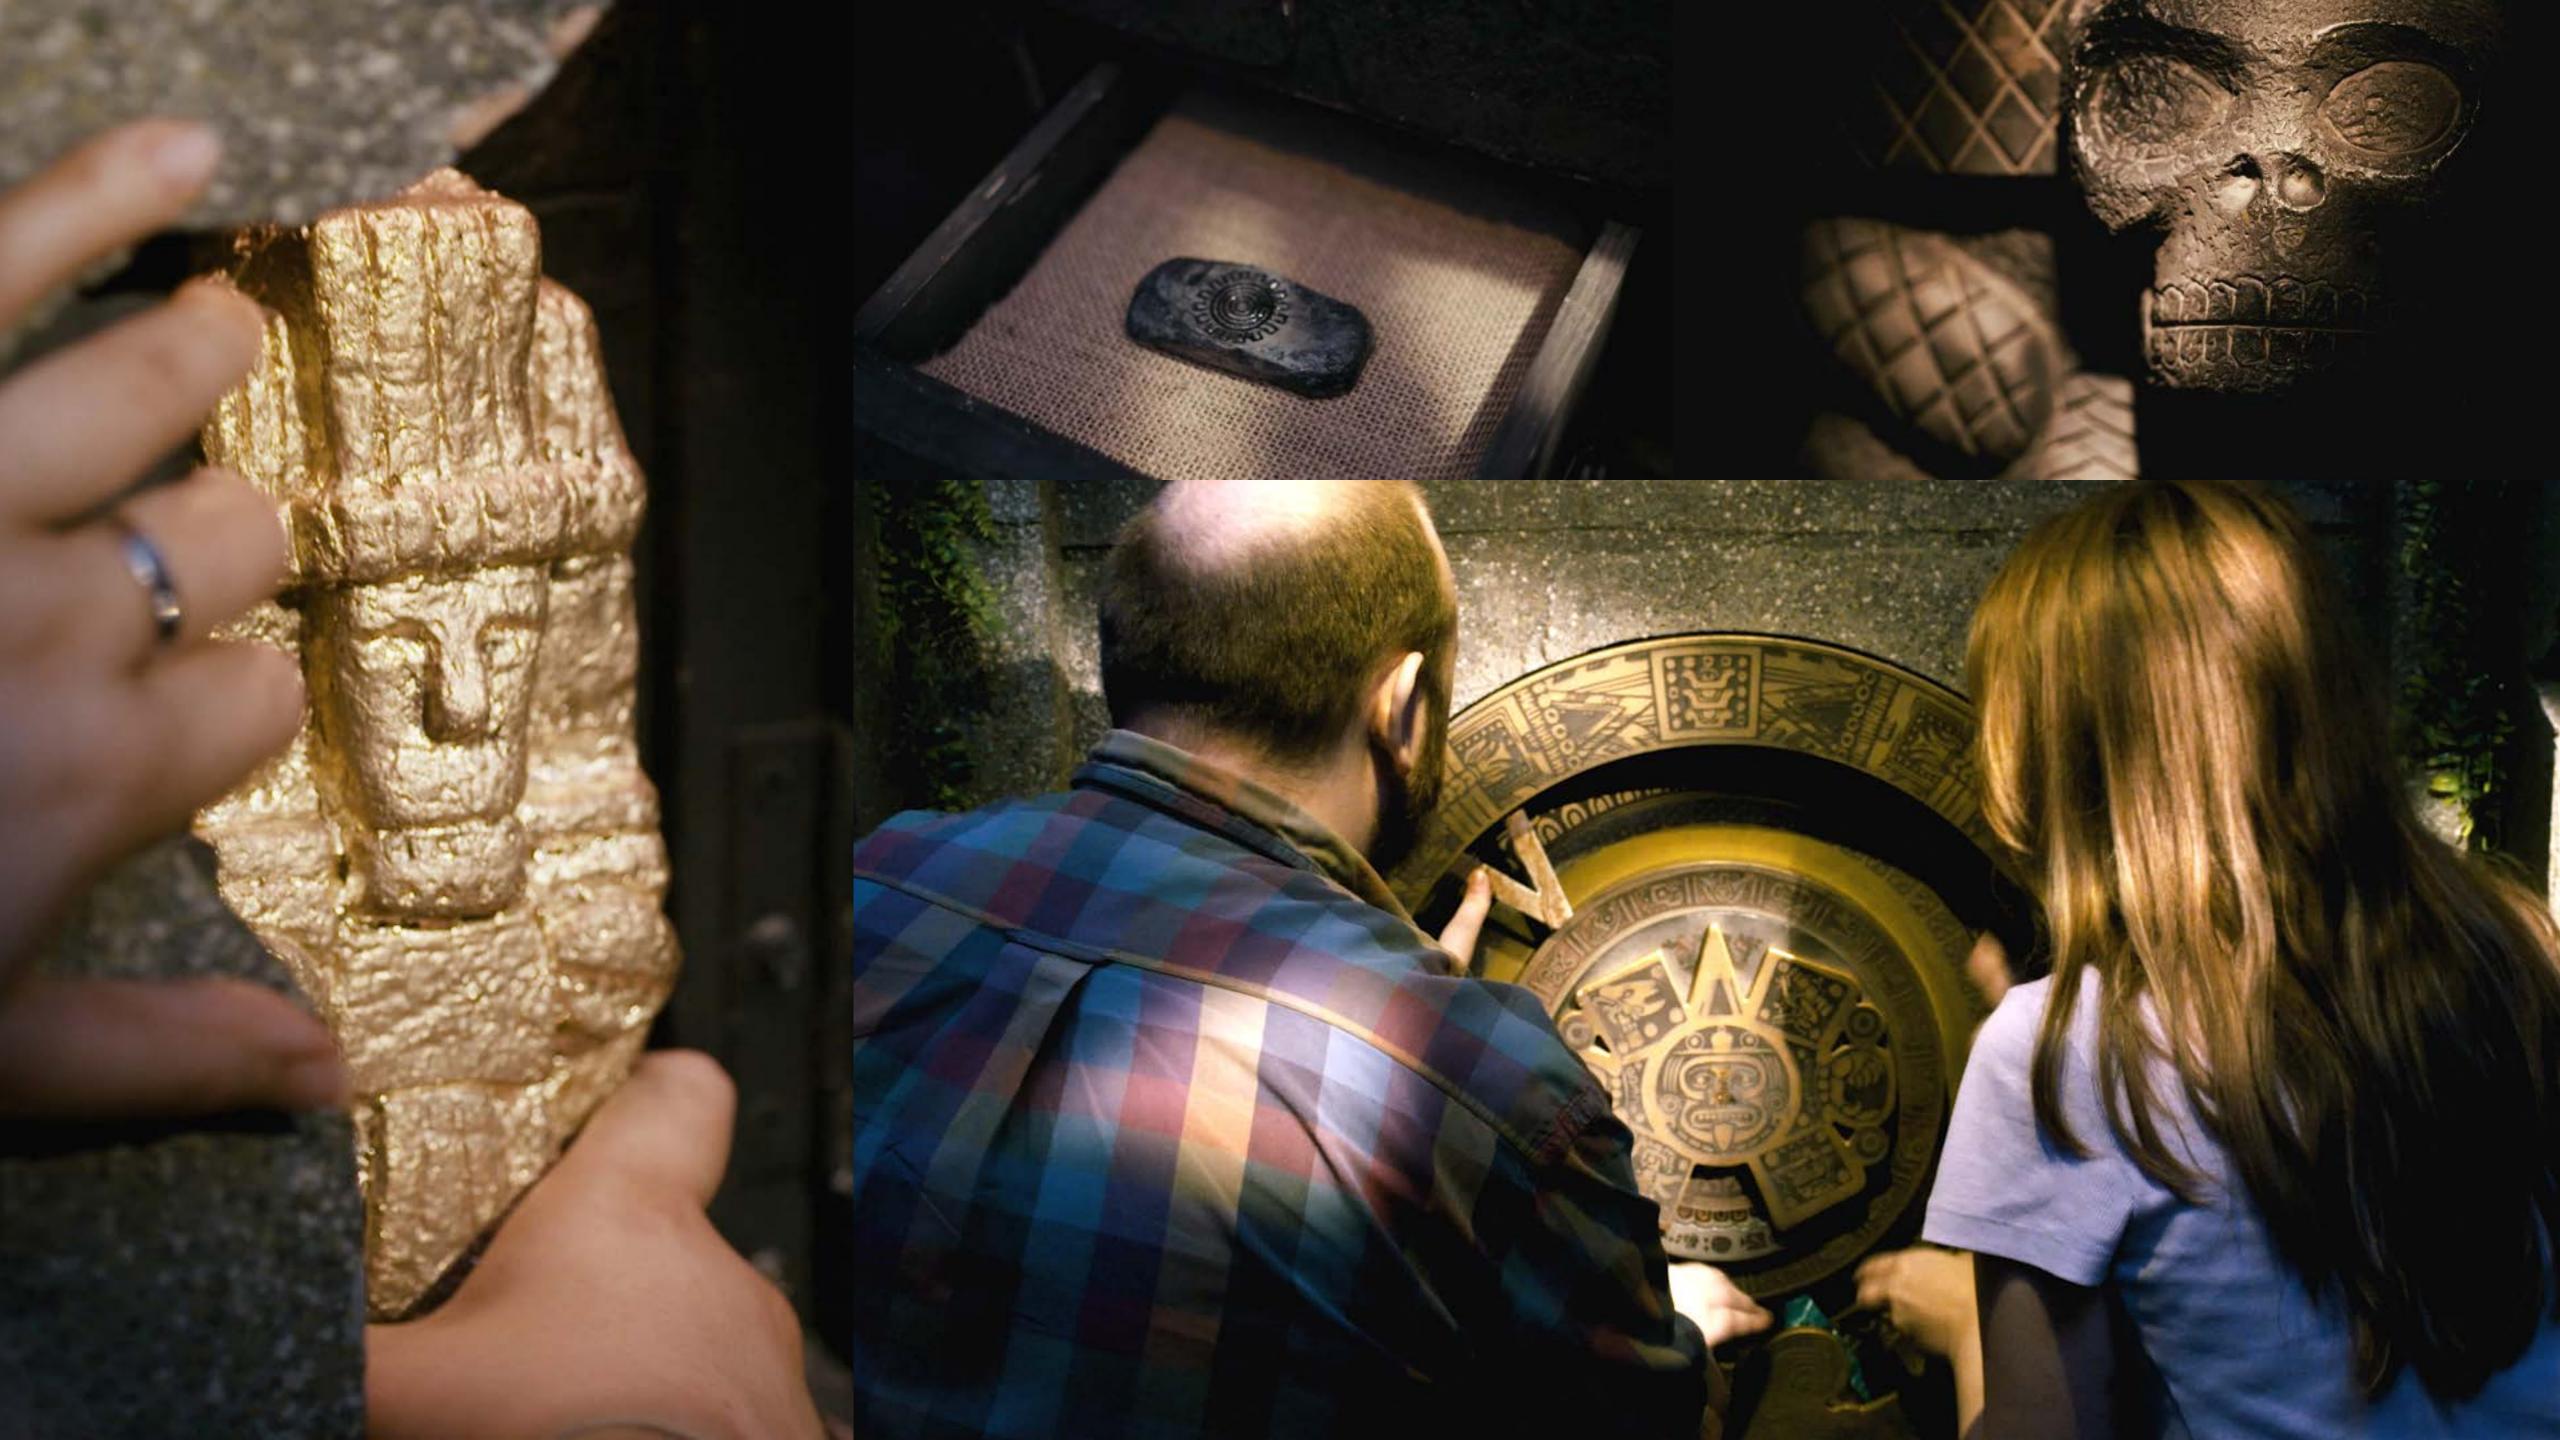

O HOW MANY 2-6

HOW LONG 60 minutes

HOW OLD PG (8+)

Adults must acompany u16's in the room

Treasure seekers are on their way to Mexico to steal the Eye of the Sun God - a huge yellow diamond. It's up to you to unearth Aztec secrets, find the diamond and protect Mexico's legacy before it's too late.