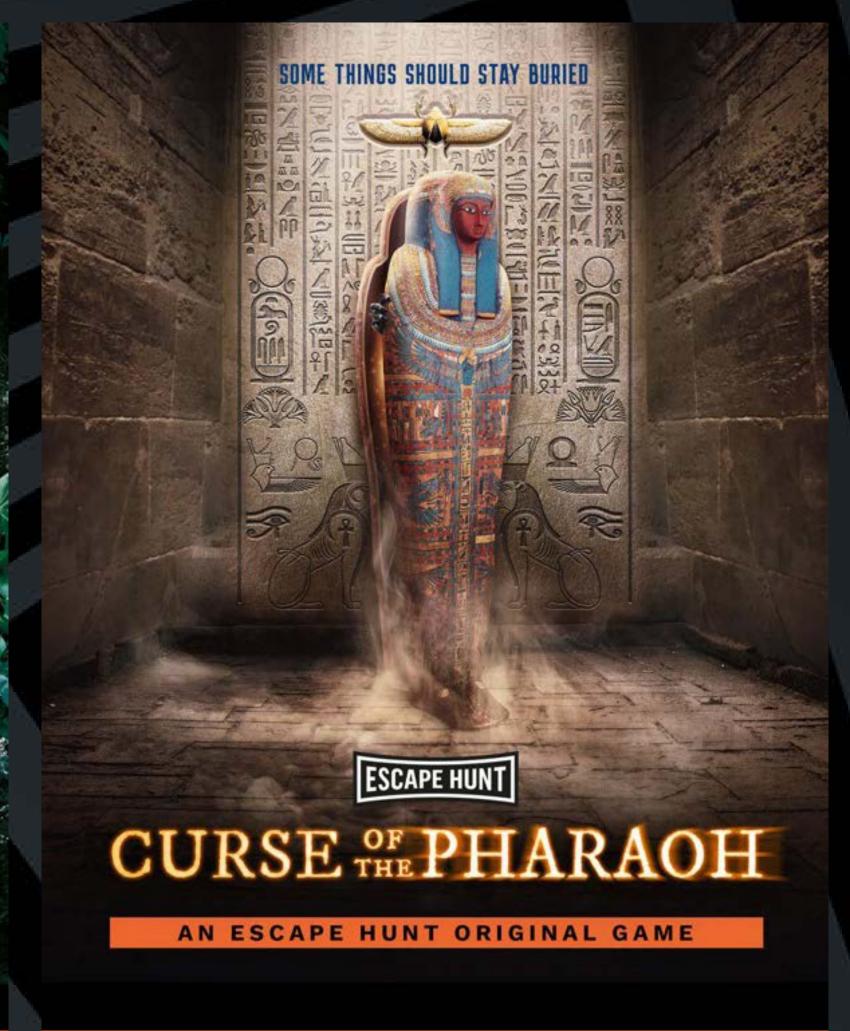

O HOW MANY 2-6

HOW LONG 60 minutes

HOW OLD PG (8+)

Adults must acompany u16's in the room

Can you escape the Pharaoh's curse?
Lead a team of adventurers into the heart of the Pharaoh's lair, uncover ancient secrets, return the amulet to its rightful owner, and break the curse before it's too late