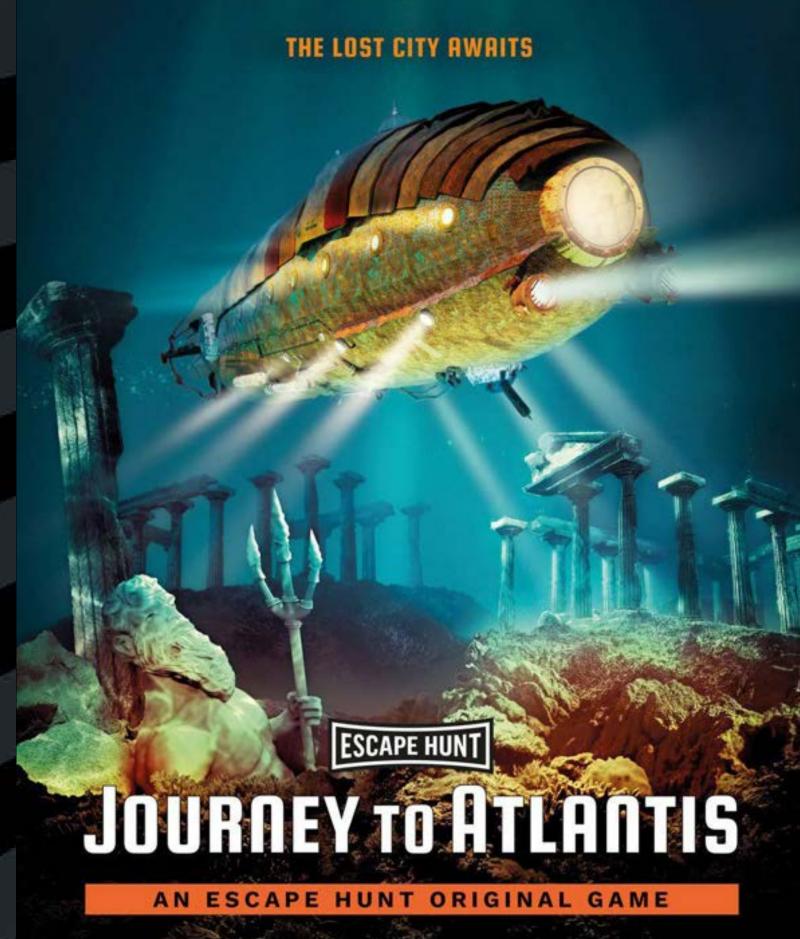

HOW MANY 2-6

HOW LONG 60 minutes

HOW OLD PG (8+)

Adults must acompany u16's in the room

CALL 0330 118 0622

Take to the helm of the mighty
Nautilus submarine. Can you uncover
the hidden city of Atlantis before
it's too late. Fail and it may remain
undiscovered for another two
thousand years