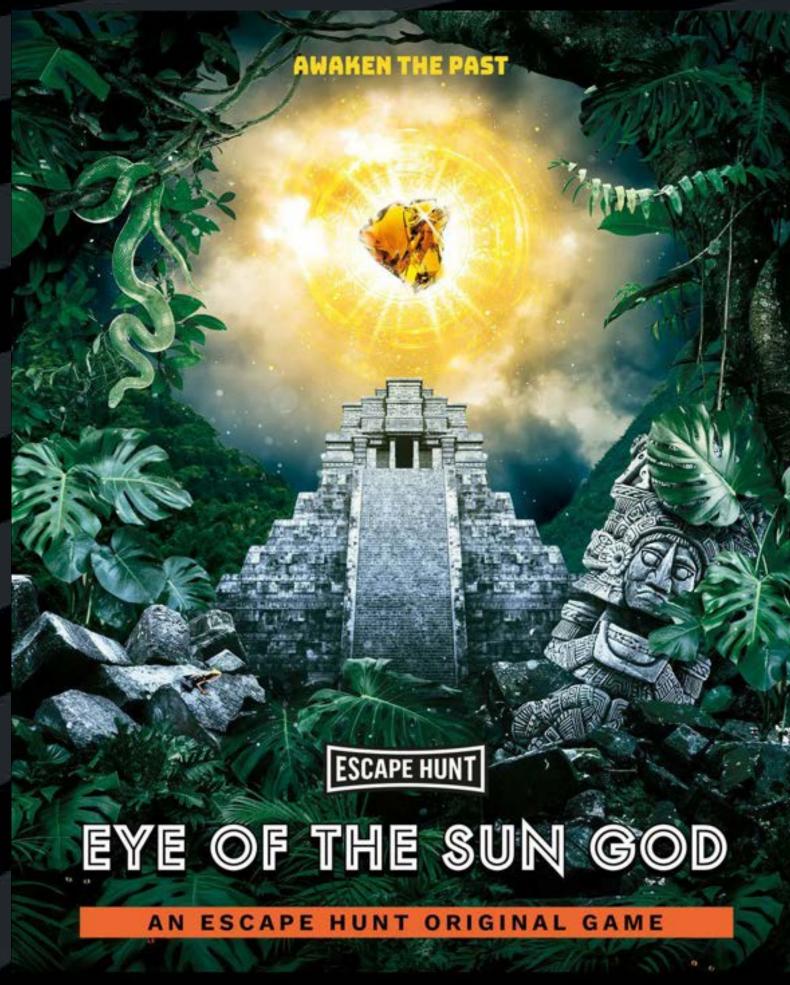

O HOW MANY 2-6

HOW LONG 60 minutes

HOW OLD PG (8+)

Adults must acompany u16's in the room

Treasure seekers are on their way to Mexico to steal the Eye of the Sun God - a huge yellow diamond. It's up to you to unearth Aztec secrets, find the diamond and protect Mexico's legacy before it's too late.