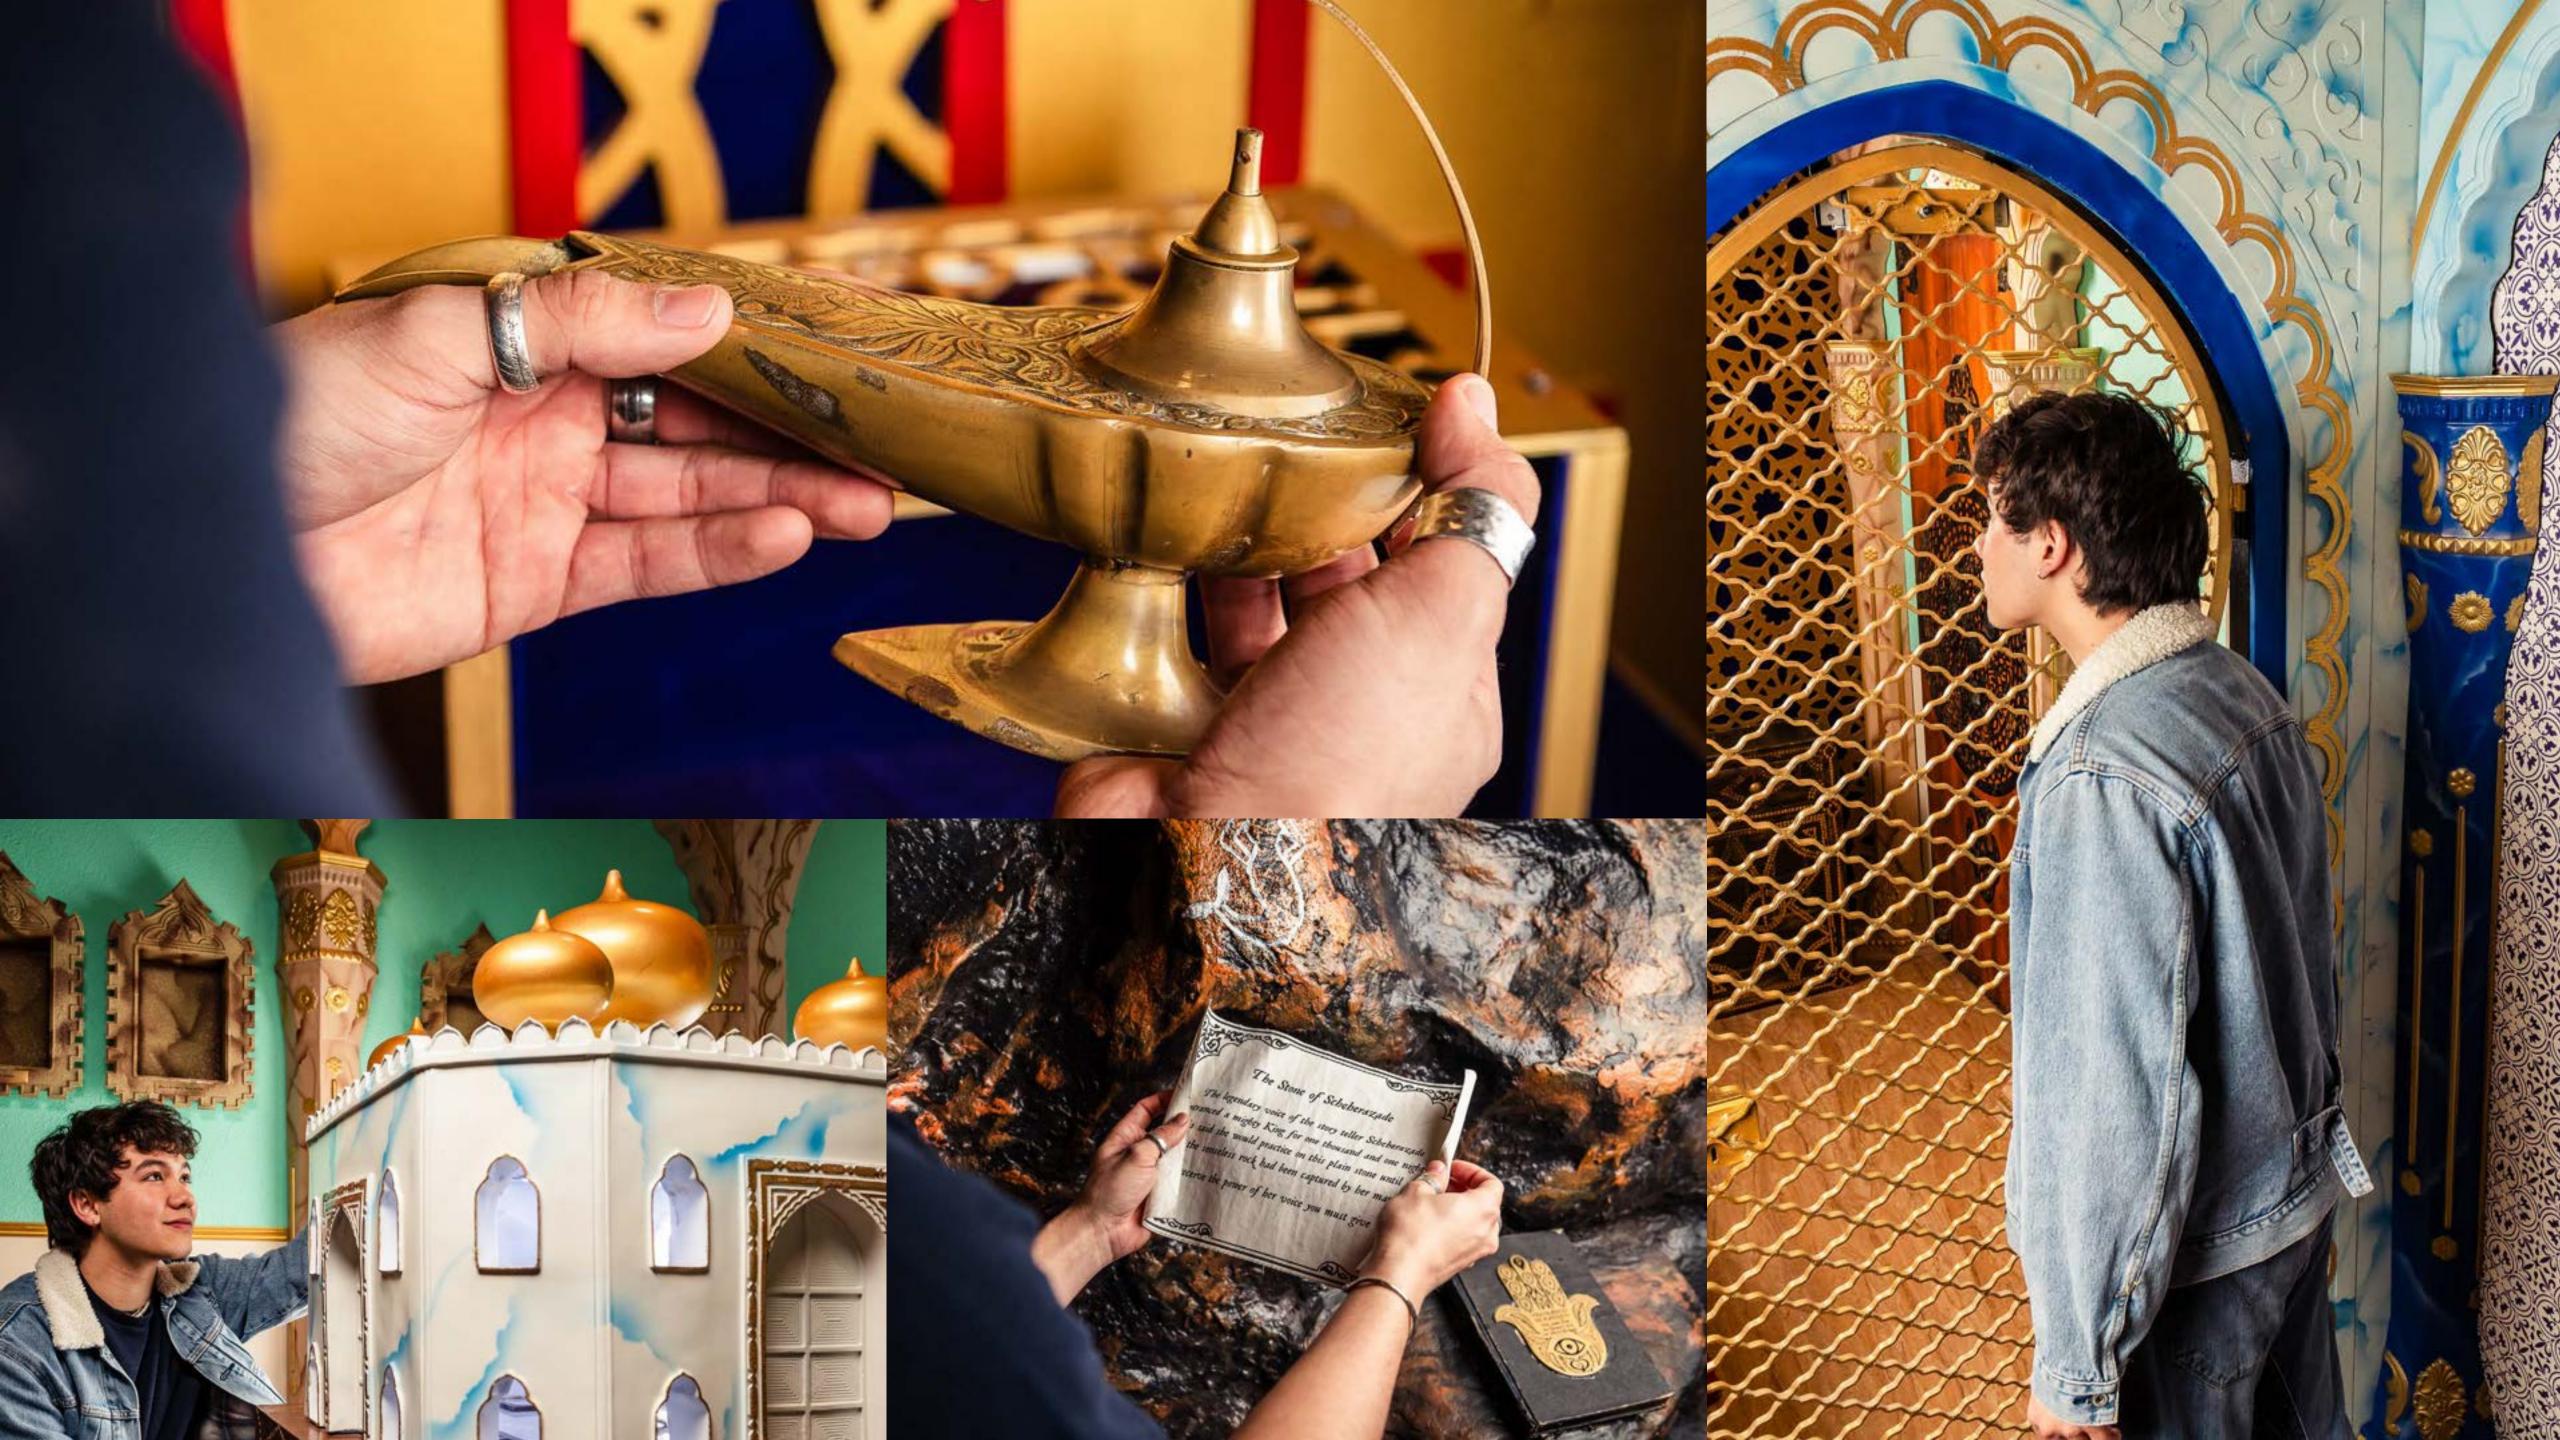

- HOW MANY 2-6
- HOW LONG 60 minutes
- HOW OLD PG (8+)

  Adults must acompany u16's in the room

The evil Sorcerer Abanazar has tricked Aladdin out of the magical lamp.

It's up to you to retrieve it from his impenetrable Magic Vault. Can you rescue the genie before it's too late?