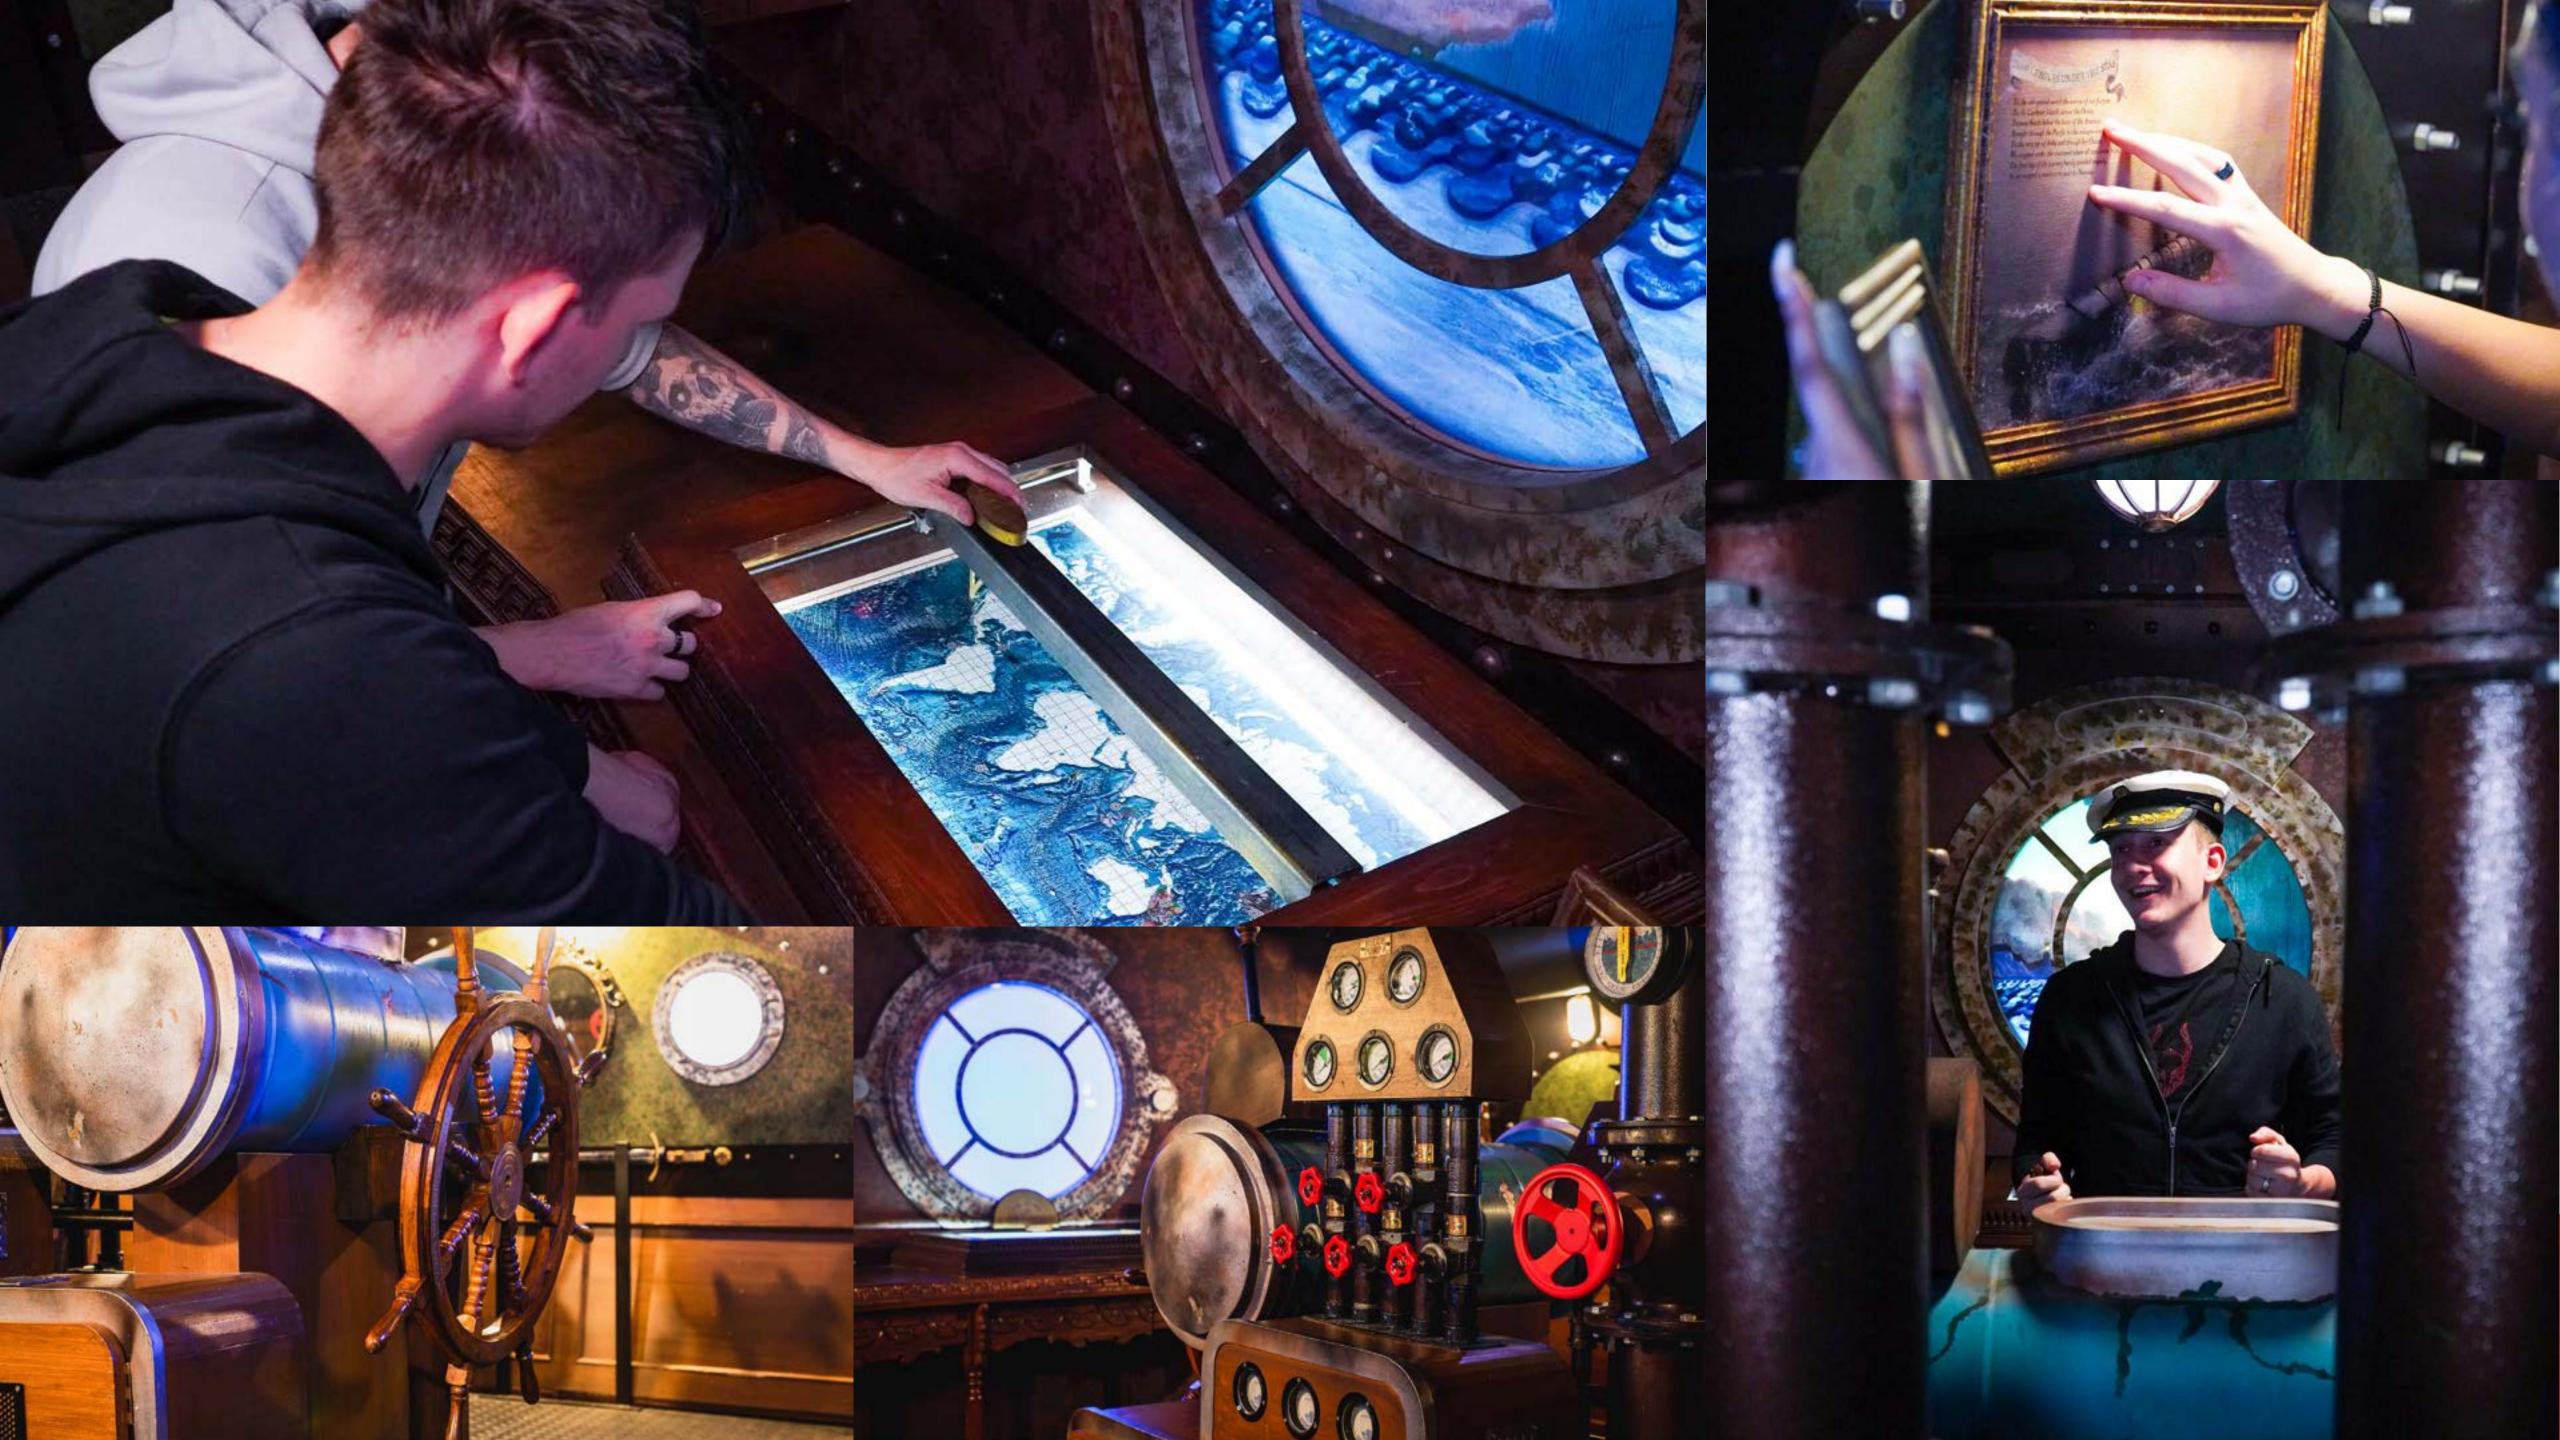

HOW MANY 2-6

HOW LONG 60 minutes

HOW OLD PG (8+)

Adults must acompany u16's in the room

CALL 0330 118 0622

Take to the helm of the mighty
Nautilus submarine. Can you uncover
the hidden city of Atlantis before
it's too late. Fail and it may remain
undiscovered for another two
thousand years