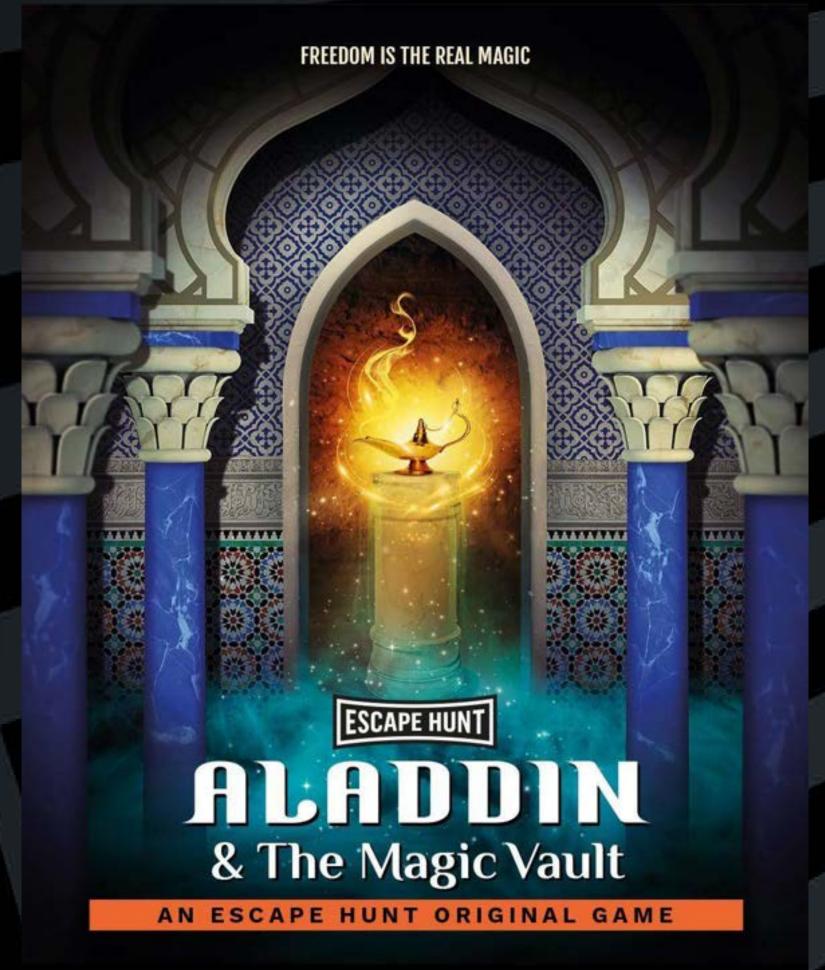

- HOW MANY 2-6
- HOW LONG 60 minutes
- HOW OLD PG (8+)

  Adults must acompany u16's in the room

The evil Sorcerer Abanazar has tricked Aladdin out of the magical lamp.

It's up to you to retrieve it from his impenetrable Magic Vault. Can you rescue the genie before it's too late?