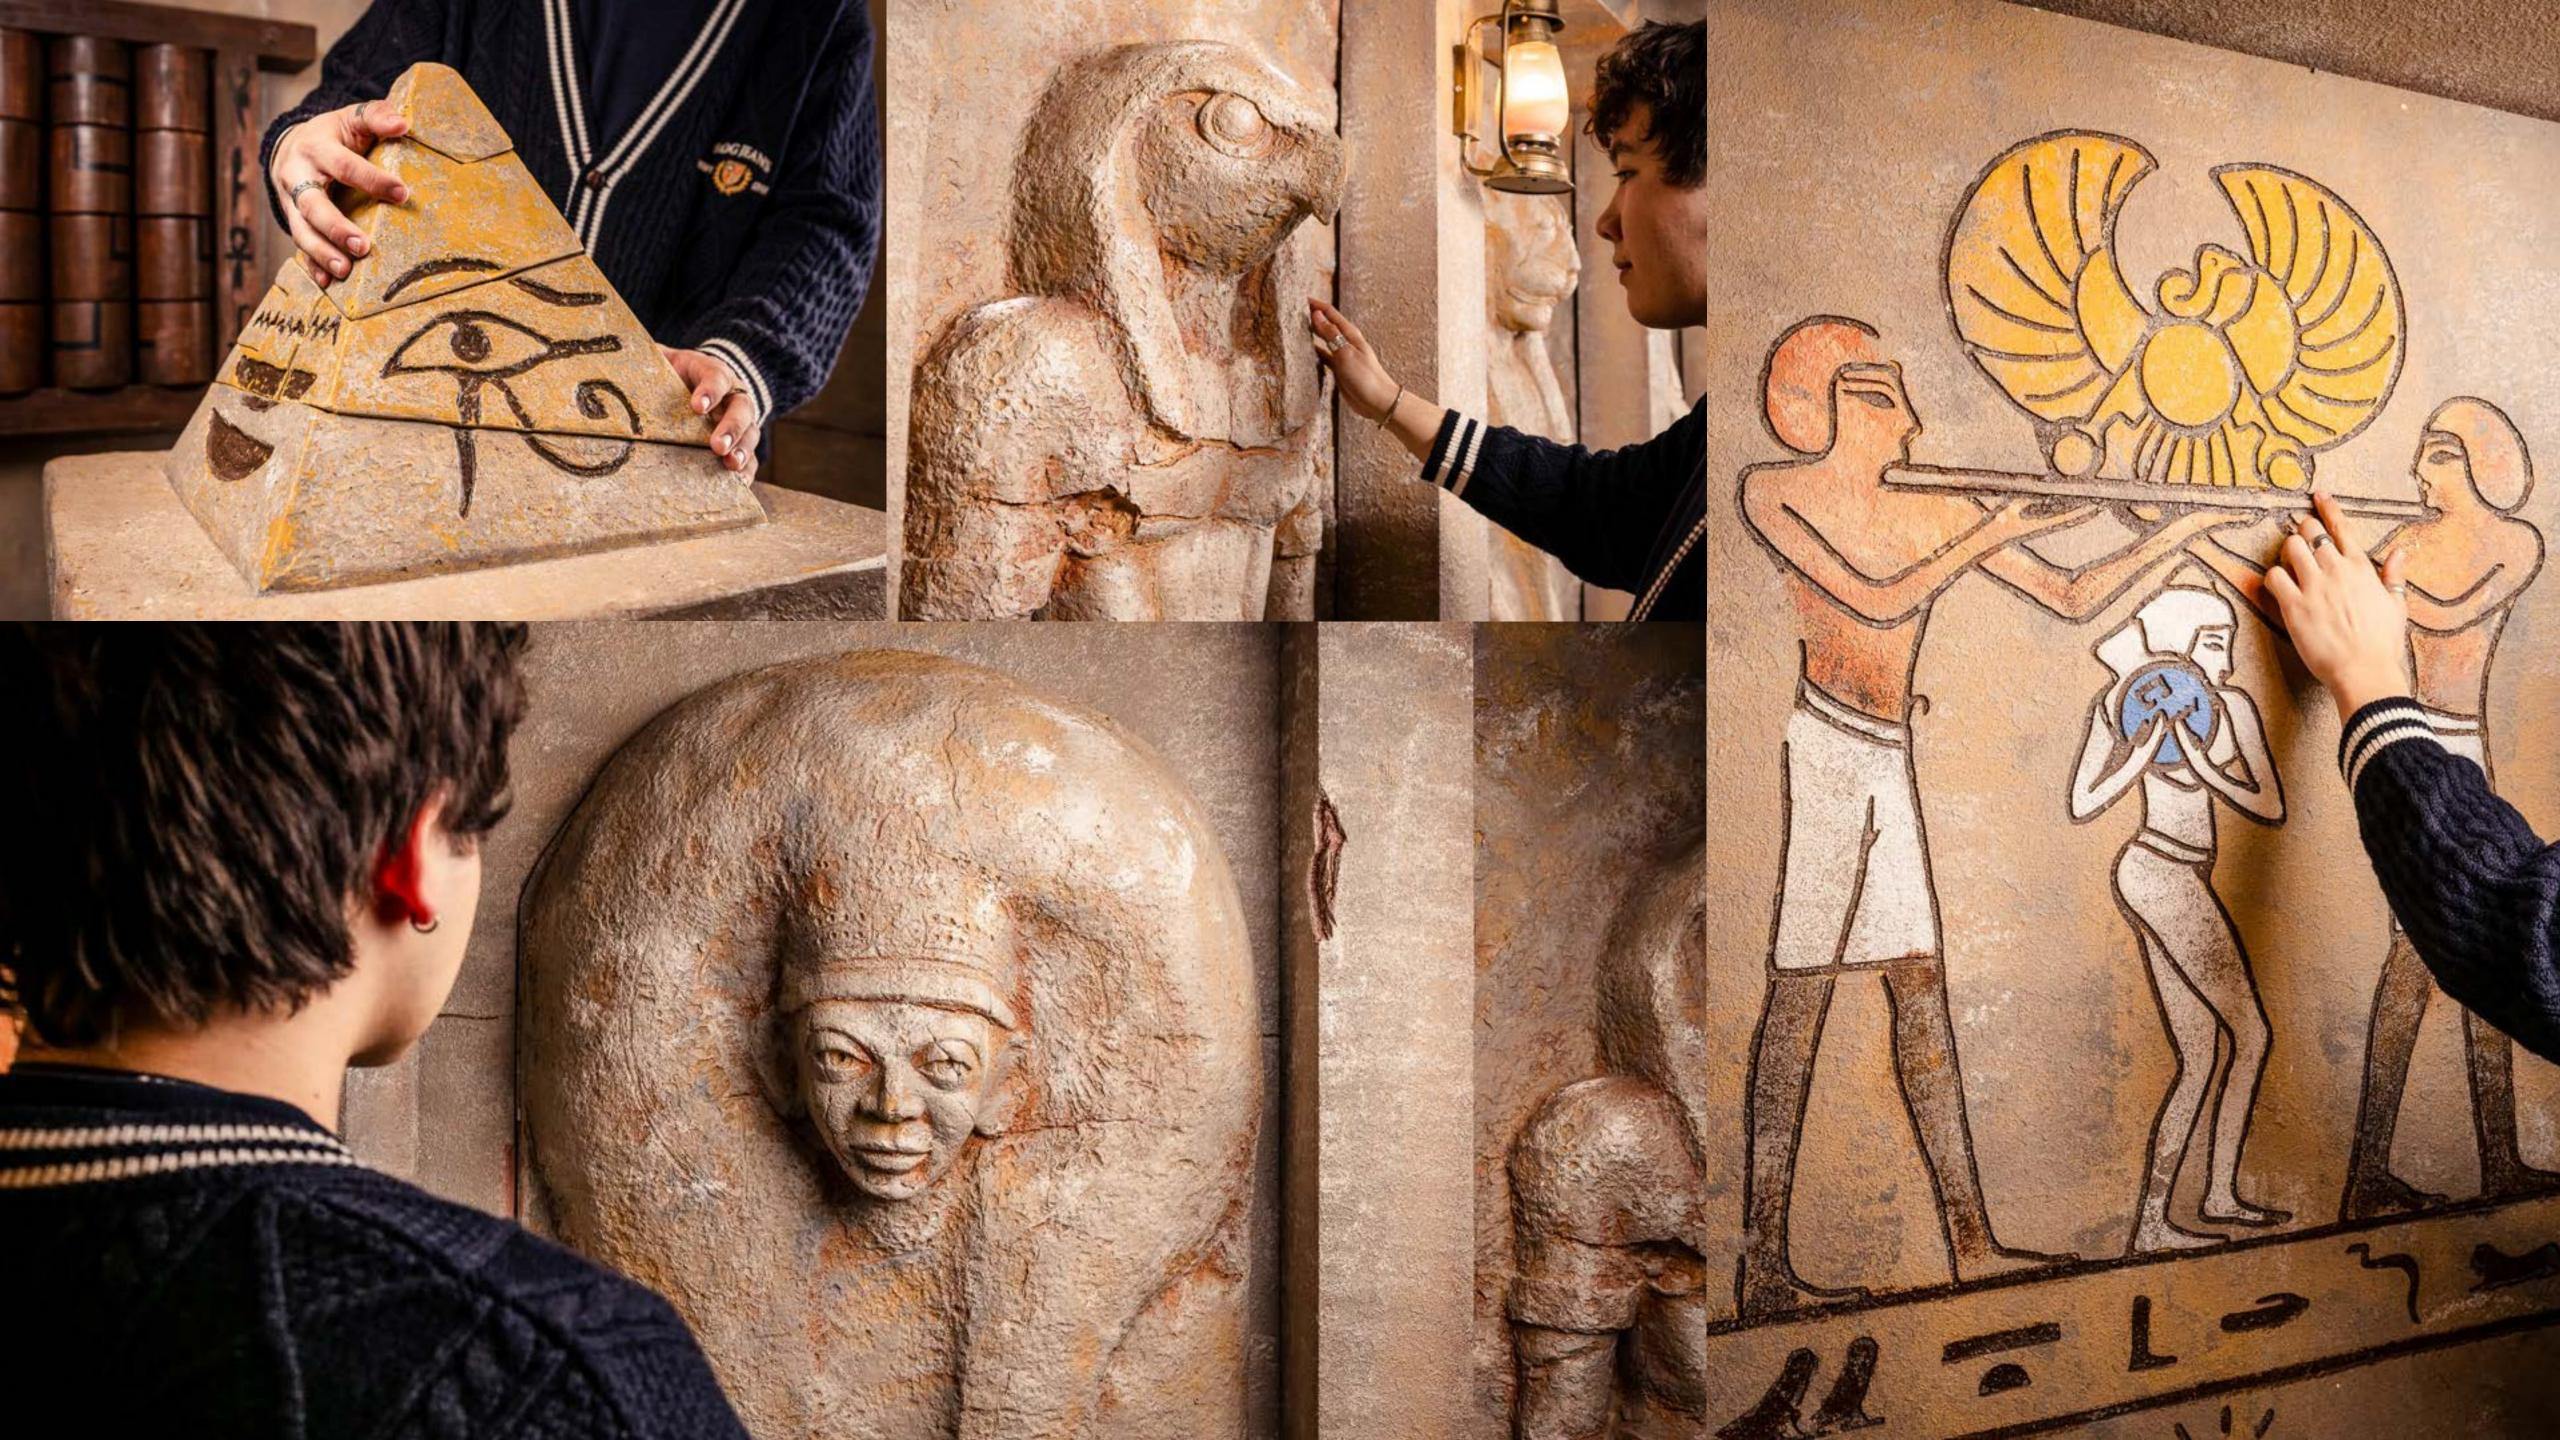

O HOW MANY 2-6

HOW LONG 60 minutes

HOW OLD PG (8+)

Adults must acompany u16's in the room

Can you escape the Pharaoh's curse?
Lead a team of adventurers into the heart of the Pharaoh's lair, uncover ancient secrets, return the amulet to its rightful owner, and break the curse before it's too late