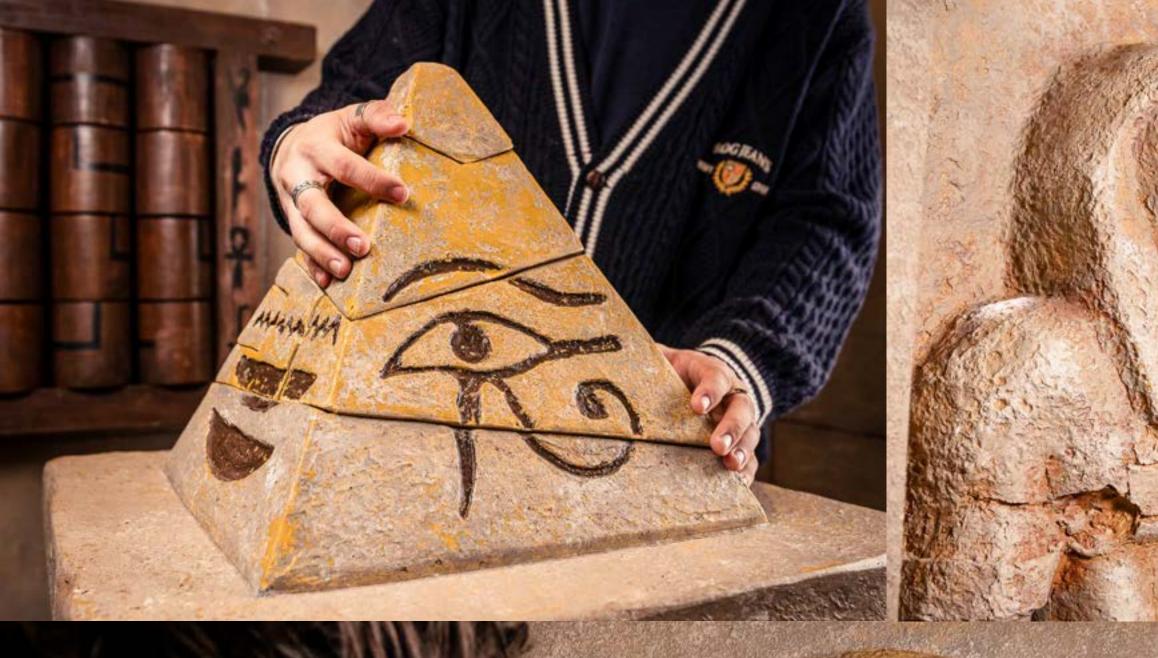

# CURSE OF PHARAOH

AN ESCAPE HUNT ORIGINAL GAME

**ESCAPE HUNT** 

Can you escape the Pharaoh's curse? Lead a team of adventurers into the heart of the Pharaoh's lair, uncover ancient secrets, return the amulet to its rightful owner, and break the curse before it's too late

> **HOW MANY** 2-6

**HOW LONG** 

60 minutes

## **HOW OLD**

 $(\cdot)$ 

PG (8+)

Adults must acompany u16's in the room

The evil Sorcerer Abanazar has tricked Aladdin out of the magical lamp. It's up to you to retrieve it from his impenetrable Magic Vault. Can you rescue the genie before it's too late?