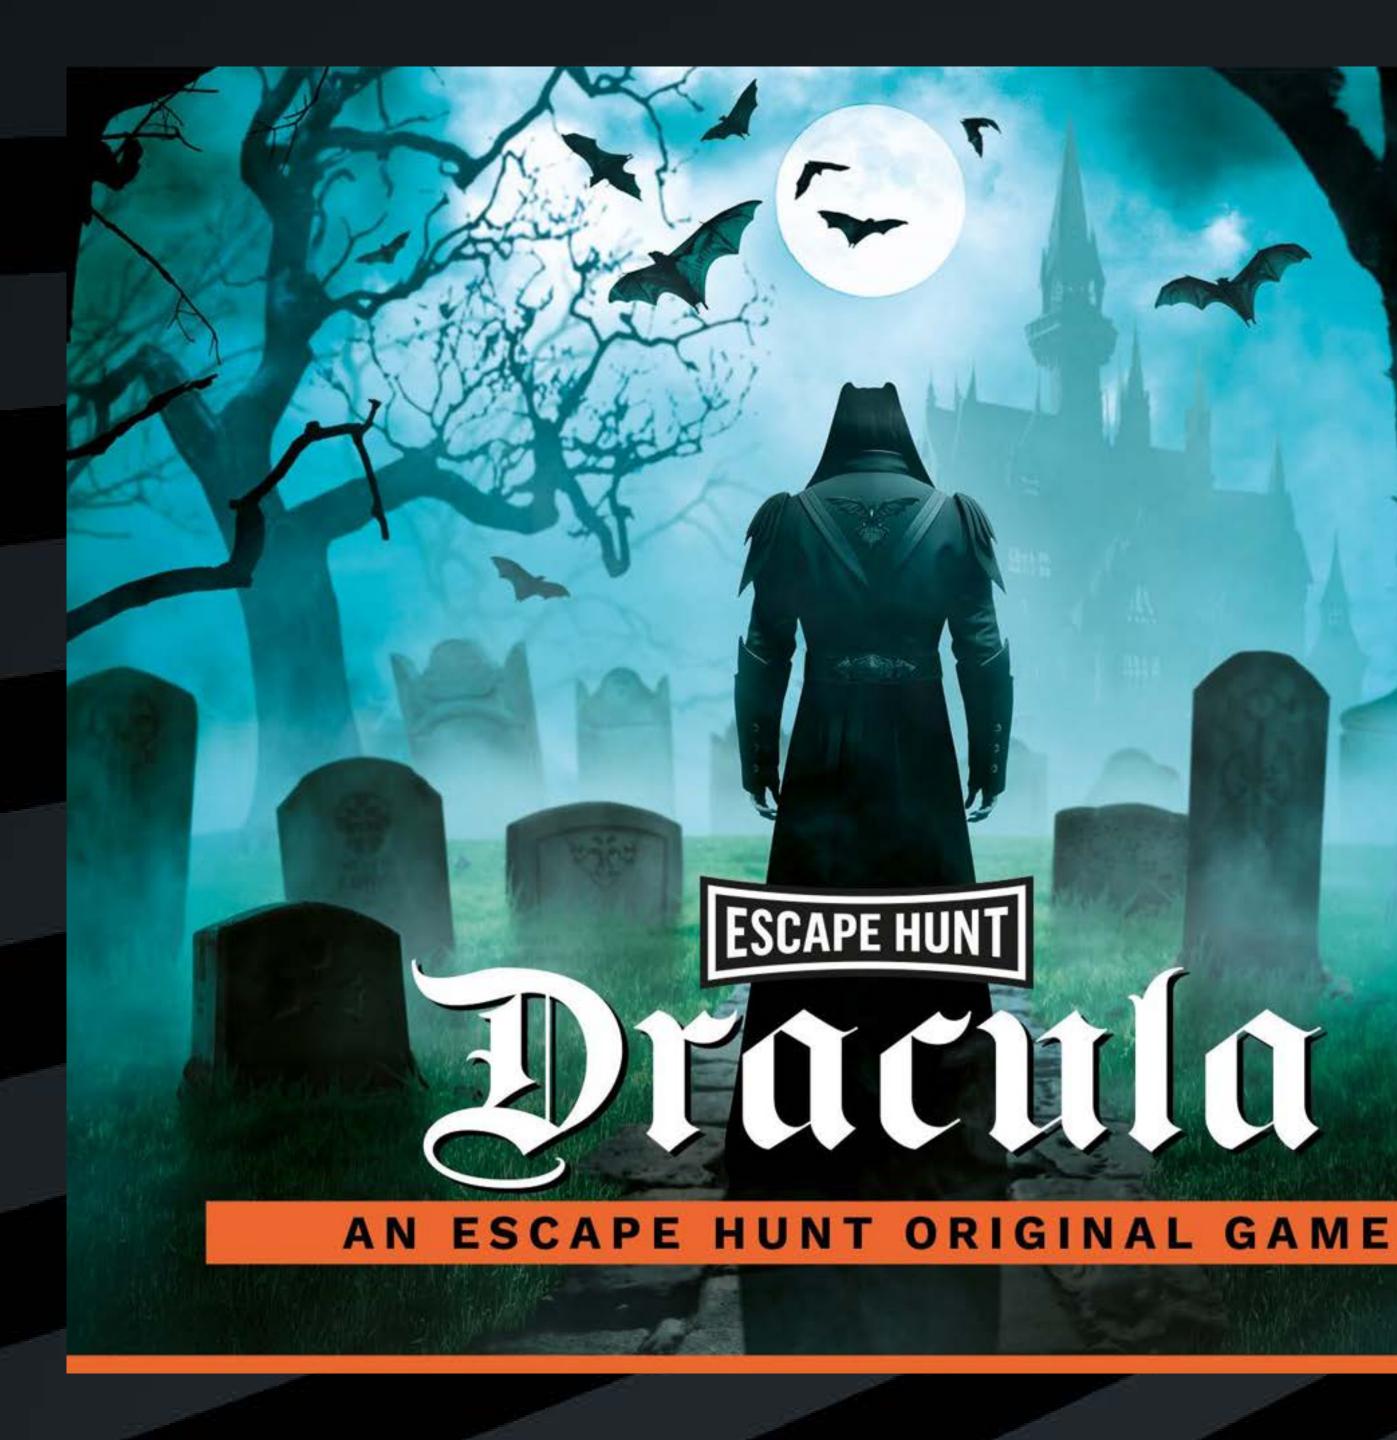

#### **'THE ROLLS ROYCE OF ESCAPE ROOMS'**

I CHOOSE BIRMINGHAM

**'BEST 60 MINUTES EVER'** 

**TRIPADVISOR REVIEW** 

Step into Transylvania, where a weakened Count Dracula has fled to his family crypt. When the moonlight reaches his coffin, his strength will be restored. Can you stop him before his reign of terror begins again?

> **HOW MANY** 2-6

### **HOW LONG**

60 minutes

## **HOW OLD**

PG (8+)

Adults must acompany u16's in the room