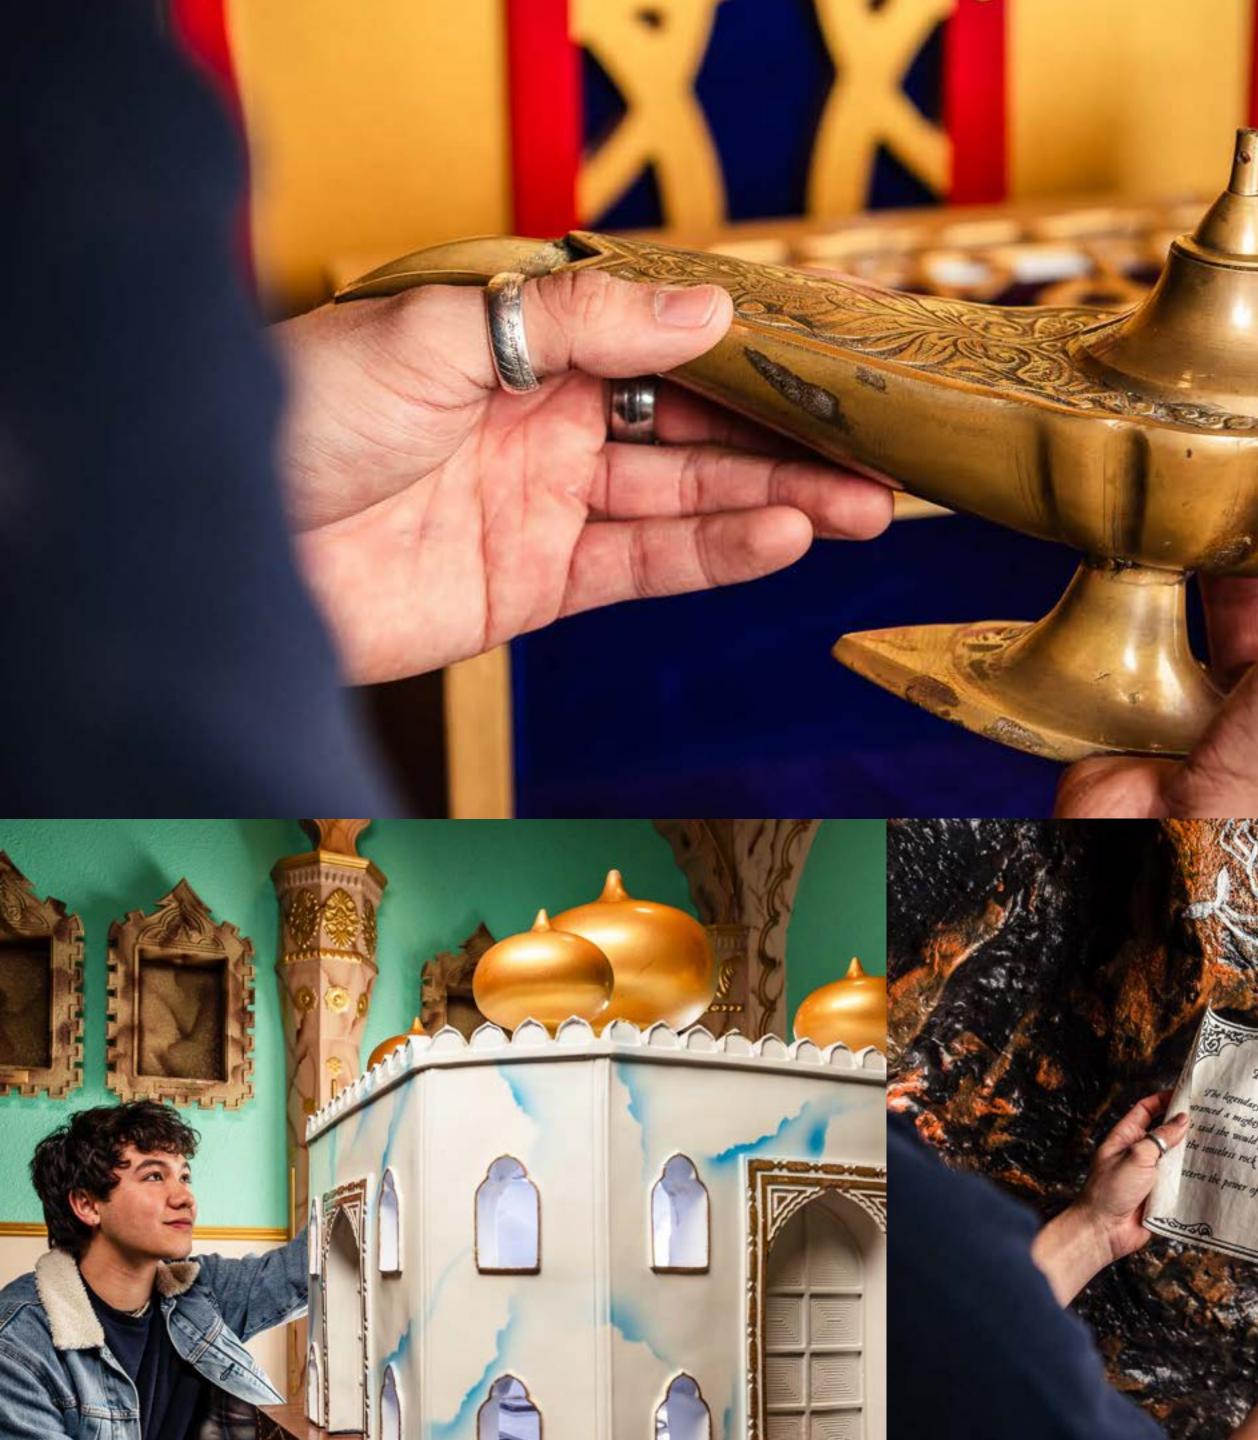

## ESCAPE HUNT ALADDIN & The Magic Vault

AN ESCAPE HUNT ORIGINAL GAME

## **HOW OLD**

 $(\cdot)$ 

PG (8+)

Adults must acompany u16's in the room

The evil Sorcerer Abanazar has tricked Aladdin out of the magical lamp. It's up to you to retrieve it from his impenetrable Magic Vault. Can you rescue the genie before it's too late?