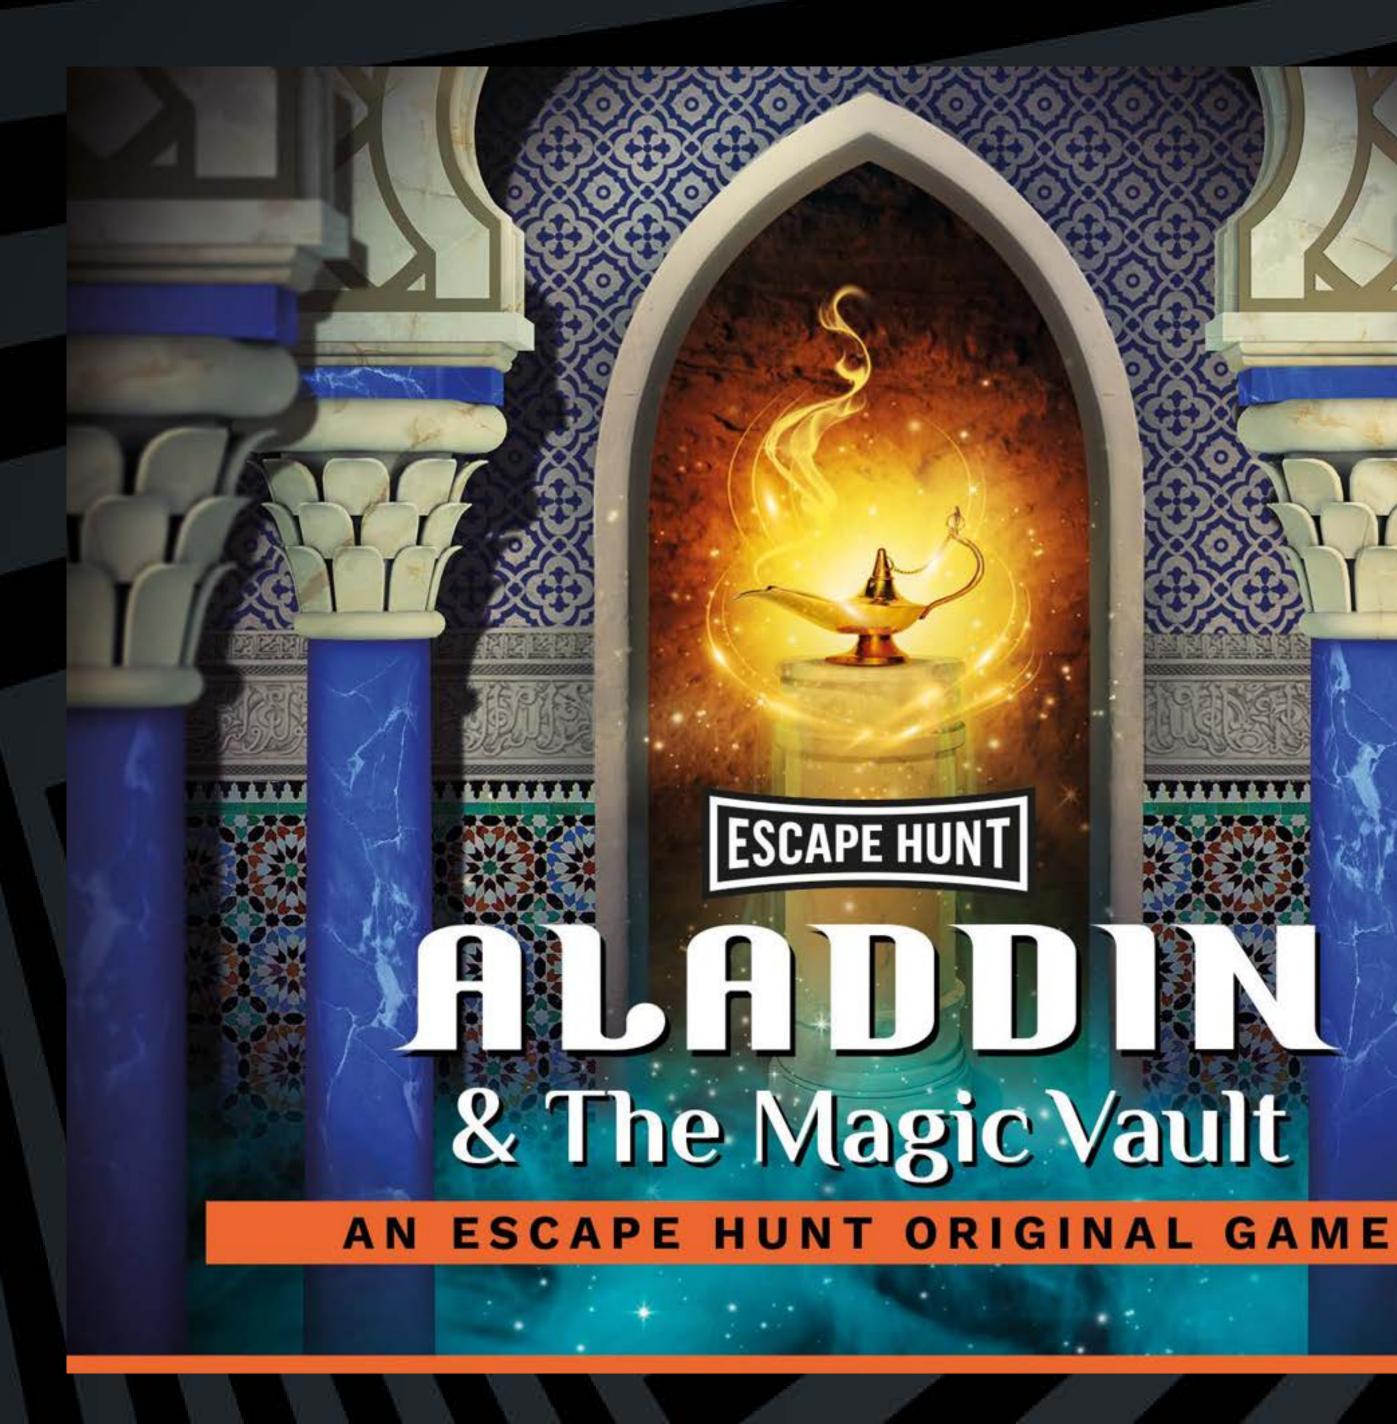

## ESCAPE HUNT ALADDIN & The Magic Vault

AN ESCAPE HUNT ORIGINAL GAME

## **HOW OLD**

 $(\cdot)$ 

PG (8+)

Adults must acompany u16's in the room

The evil Sorcerer Abanazar has tricked Aladdin out of the magical lamp. It's up to you to retrieve it from his impenetrable Magic Vault. Can you rescue the genie before it's too late?