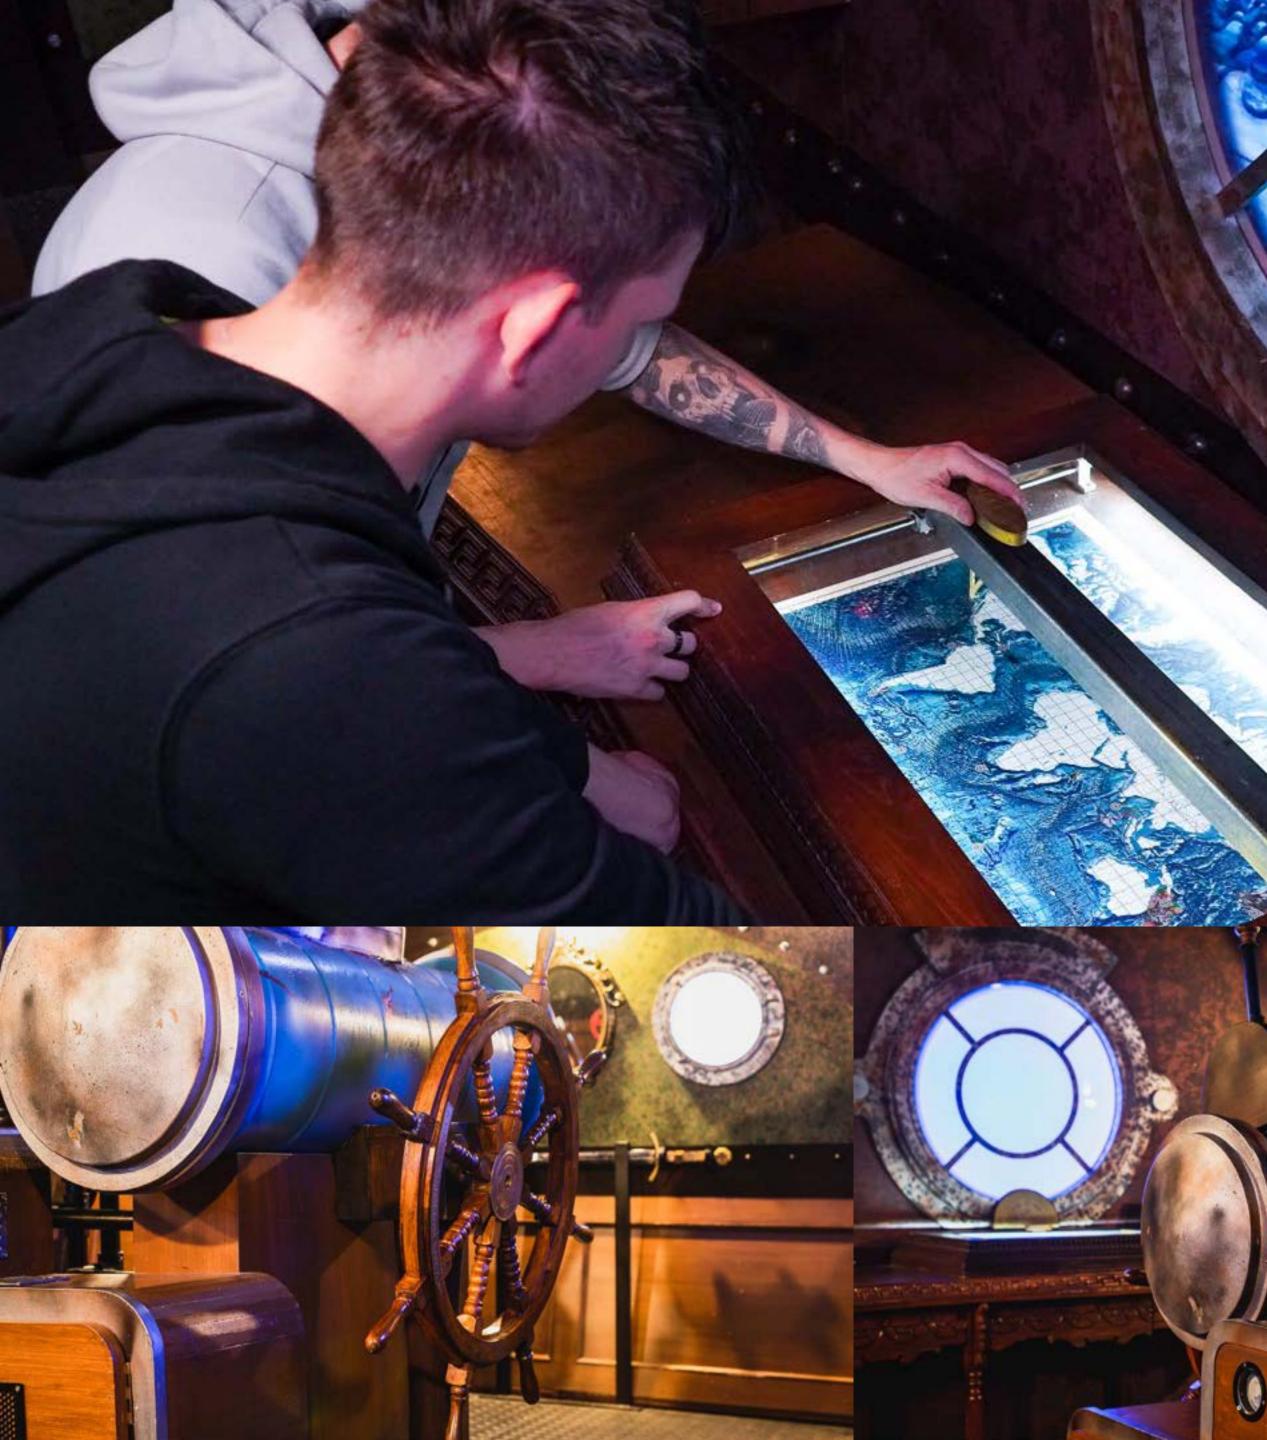

# **ESCAPE HUNT** JOURNEY TO BELENES AN ESCAPE HUNT ORIGINAL GAME

Take to the helm of the mighty Nautilus submarine. Can you uncover the hidden city of Atlantis before it's too late. Fail and it may remain undiscovered for another two thousand years