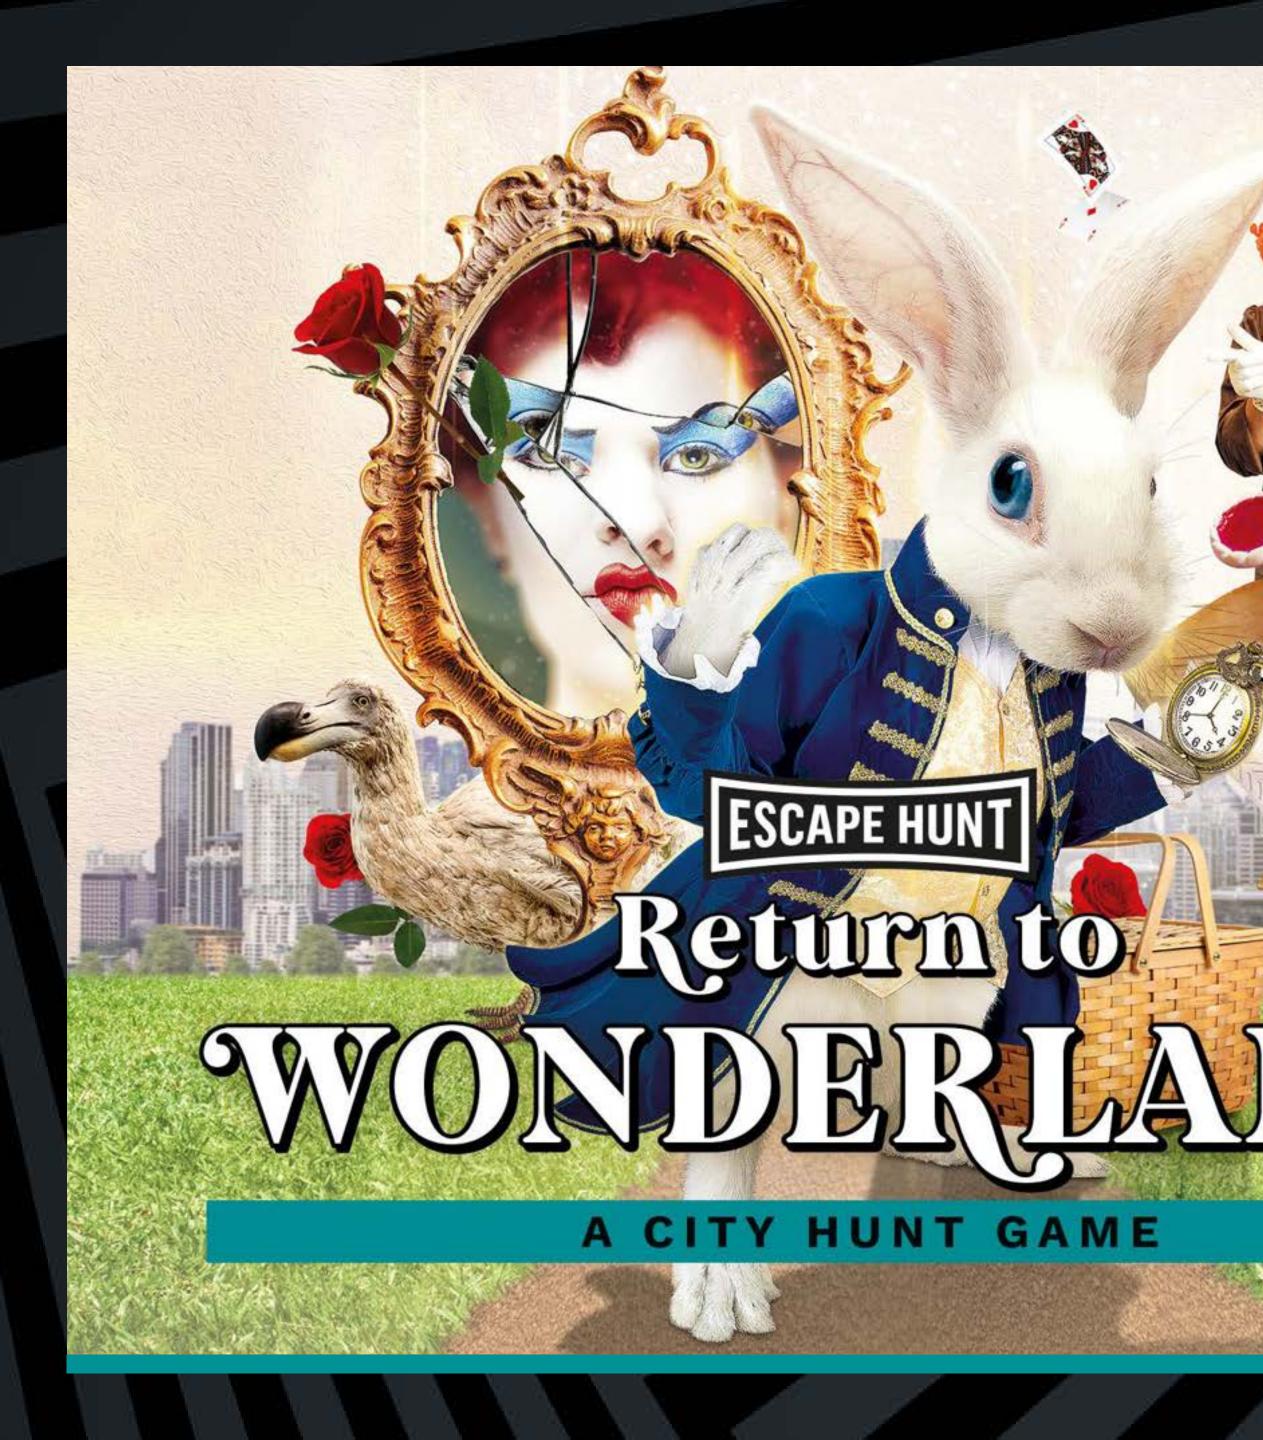

## ESCAPE HUNT TIME EDPS'

Can you help the White Rabbit return the citizens back to Wonderland? Hit the streets with your action pack picnic hamper and digital map and complete the Wonderland puzzles before the time runs out. Tick Tock.