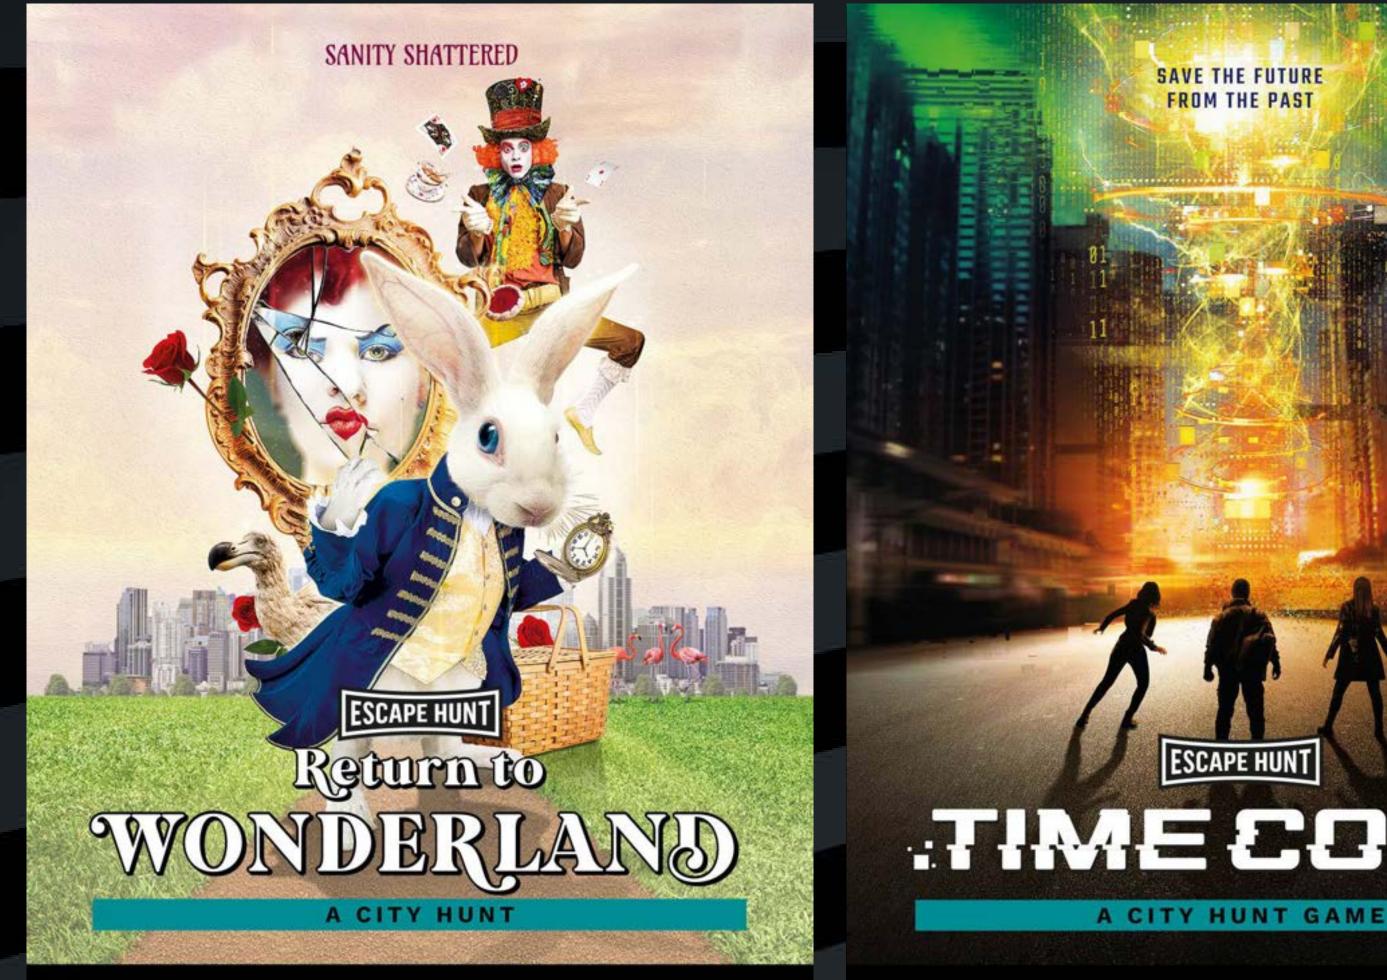

## CLTY HUNIS

Imagine an escape room with no doors, a treasure hunt with more challenges, and a city like you've never seen it before. Step outdoors in these City Hunt adventures.

SAVE THE FUTURE FROM THE PAST

## ESCAPE HUNT TIME EDPS'

Can you help the White Rabbit return the citizens back to Wonderland? Hit the streets with your action pack picnic hamper and digital map and complete the Wonderland puzzles before the time runs out. Tick Tock.

**HOW LONG** 

**HOW MANY** 

**HOW OLD** 

 $(\mathbf{U})$ 

90 minutes

2-6

All Ages

Become Time Cops and stop the deadly artificial intelligence from being released! Hit the streets with a briefcase full of gadgets and a device that communicates with the future, can you help save humanity?