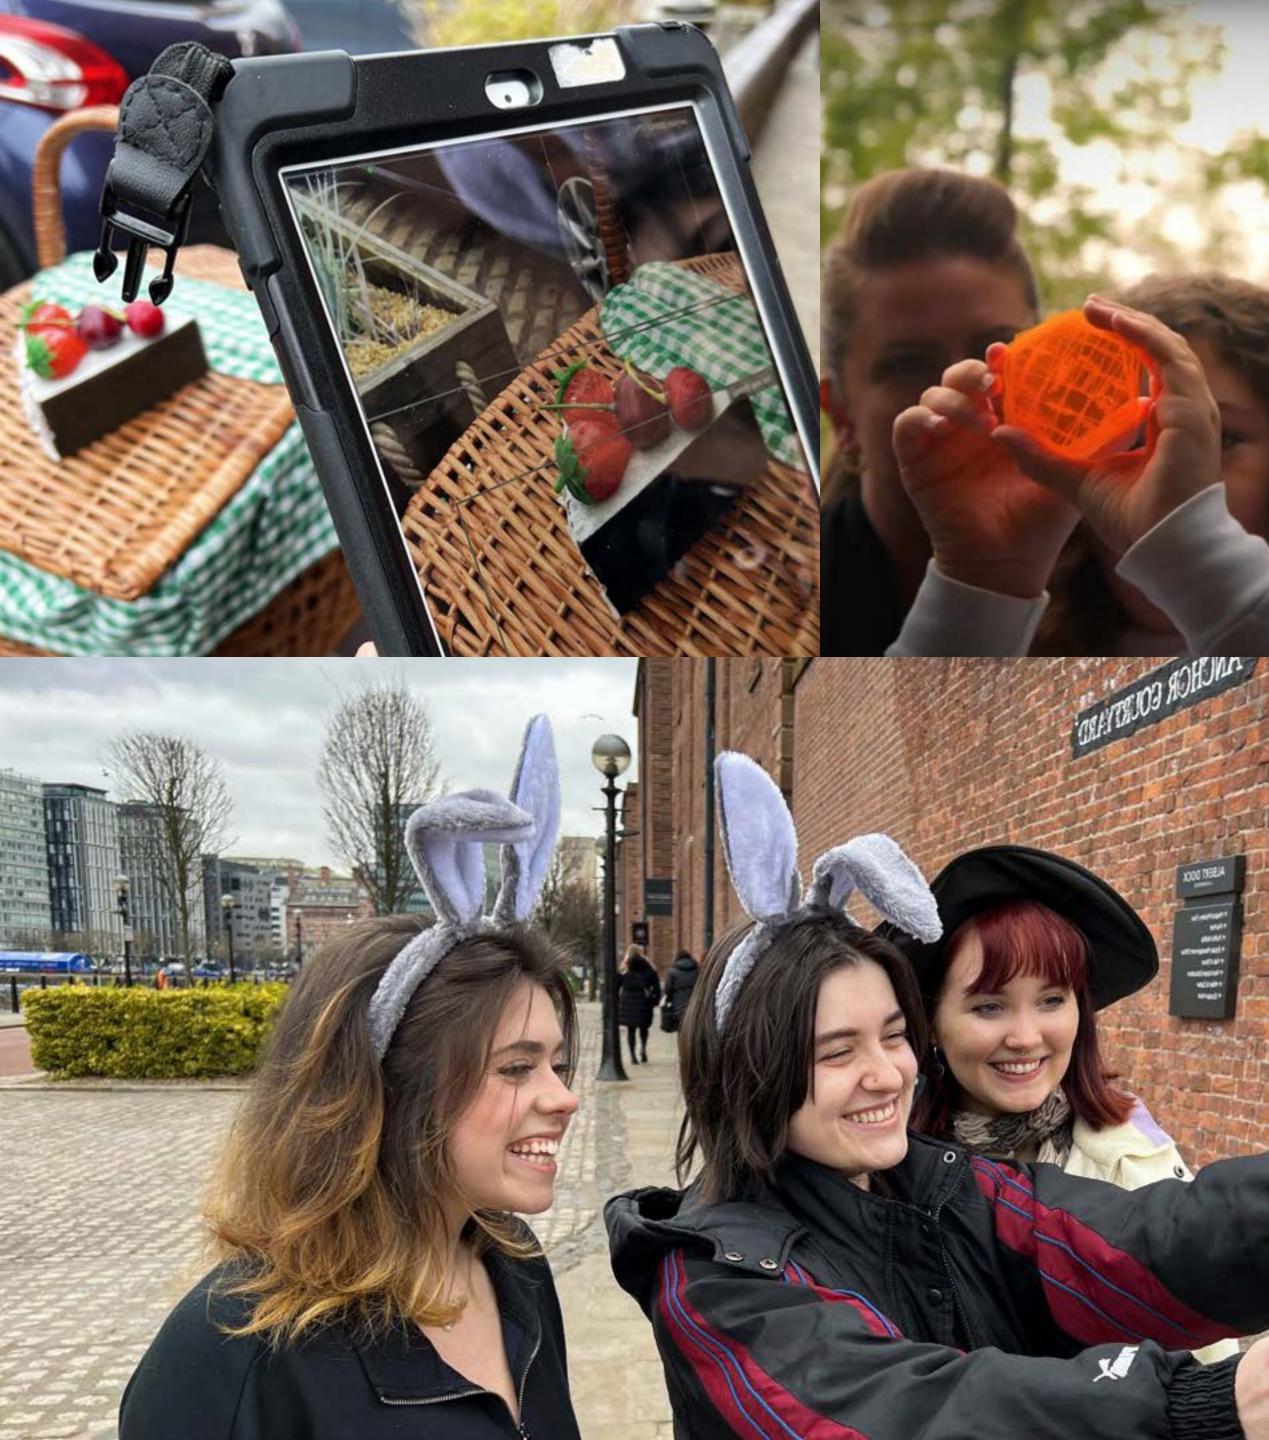

## CLTY HUNIS

Imagine an escape room with no doors, a treasure hunt with more challenges, and a city like you've never seen it before. Step outdoors in these City Hunt adventures.

SAVE THE FUTURE FROM THE PAST

## ESCAPE HUNT TIME EDPS'

Can you help the White Rabbit return the citizens back to Wonderland? Hit the streets with your action pack picnic hamper and digital map and complete the Wonderland puzzles before the time runs out. Tick Tock.

**HOW LONG** 

**HOW MANY** 

**HOW OLD** 

 $(\mathbf{U})$ 

90 minutes

2-6

All Ages

Become Time Cops and stop the deadly artificial intelligence from being released! Hit the streets with a briefcase full of gadgets and a device that communicates with the future, can you help save humanity?