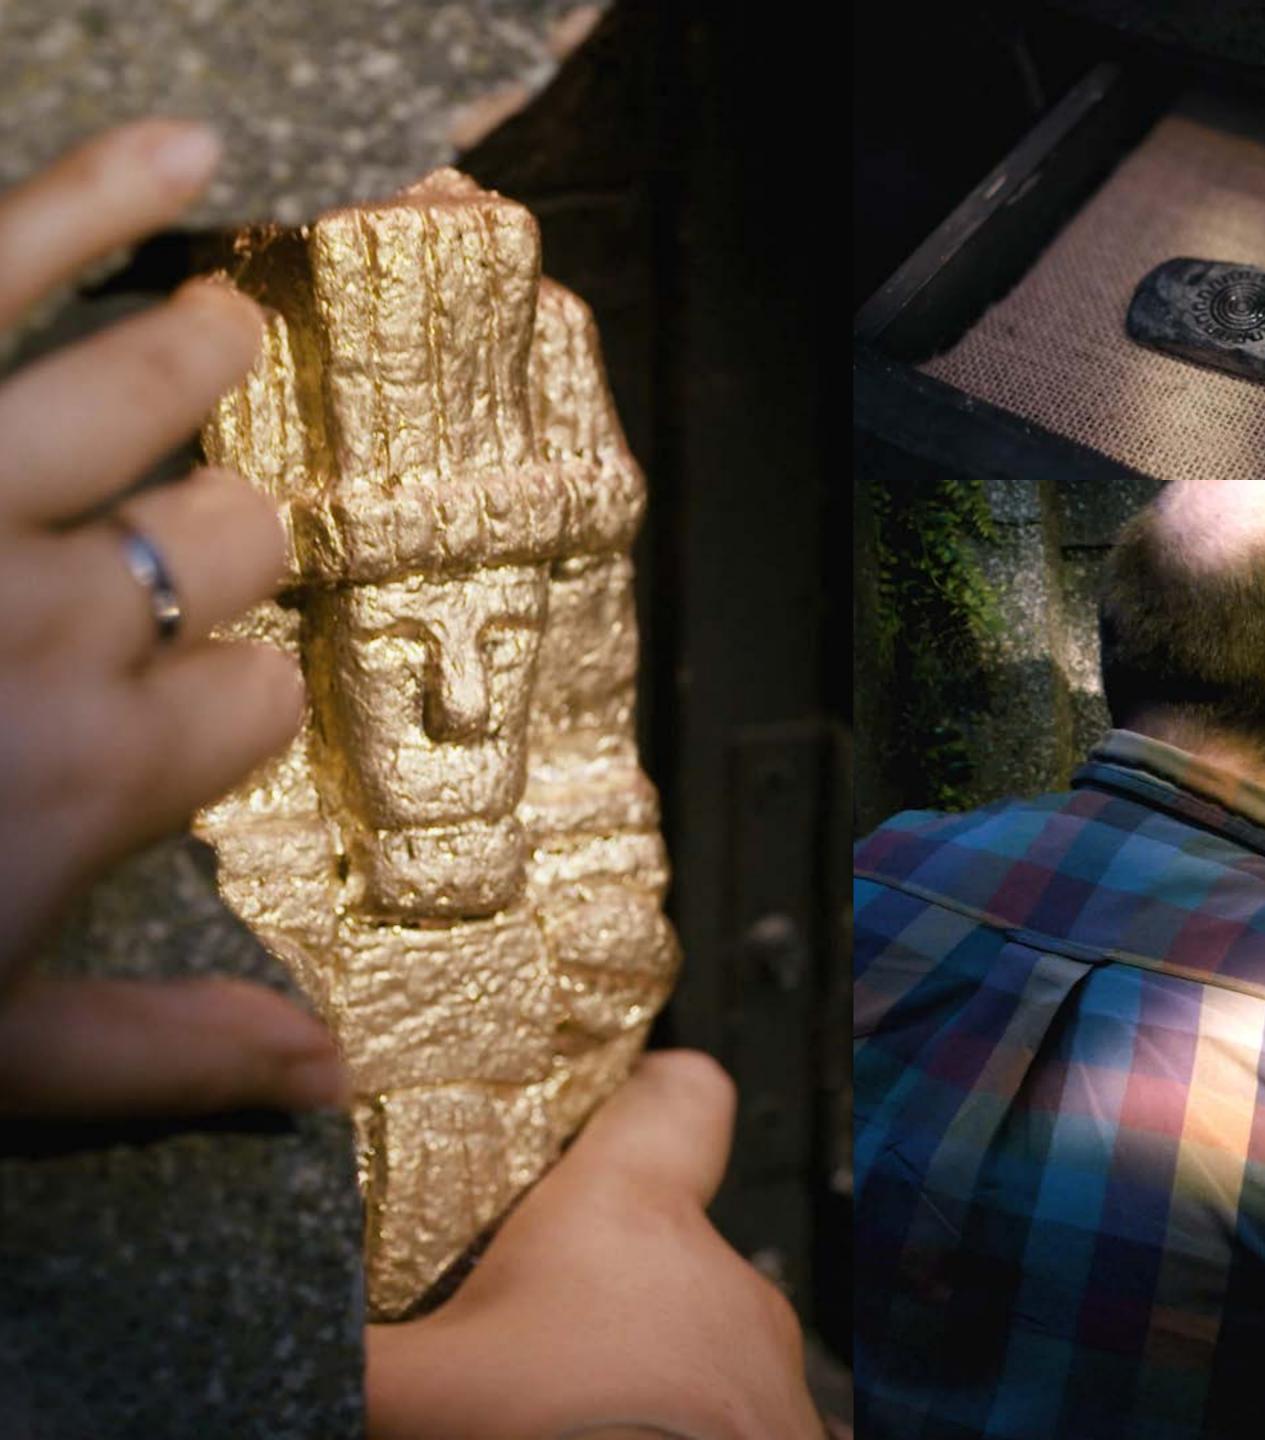

# EYE OF THE SUN GOD

AN ESCAPE HUNT ORIGINAL GAME

**ESCAPE HUNT** 

Treasure seekers are on their way to Mexico to steal the Eye of the Sun God - a huge yellow diamond. It's up to you to unearth Aztec secrets, find the diamond and protect Mexico's legacy before it's too late.

**HOW MANY** 2-6

### **HOW LONG**

60 minutes

## **HOW OLD**

( : : )

PG (8+)

Adults must acompany u16's in the room