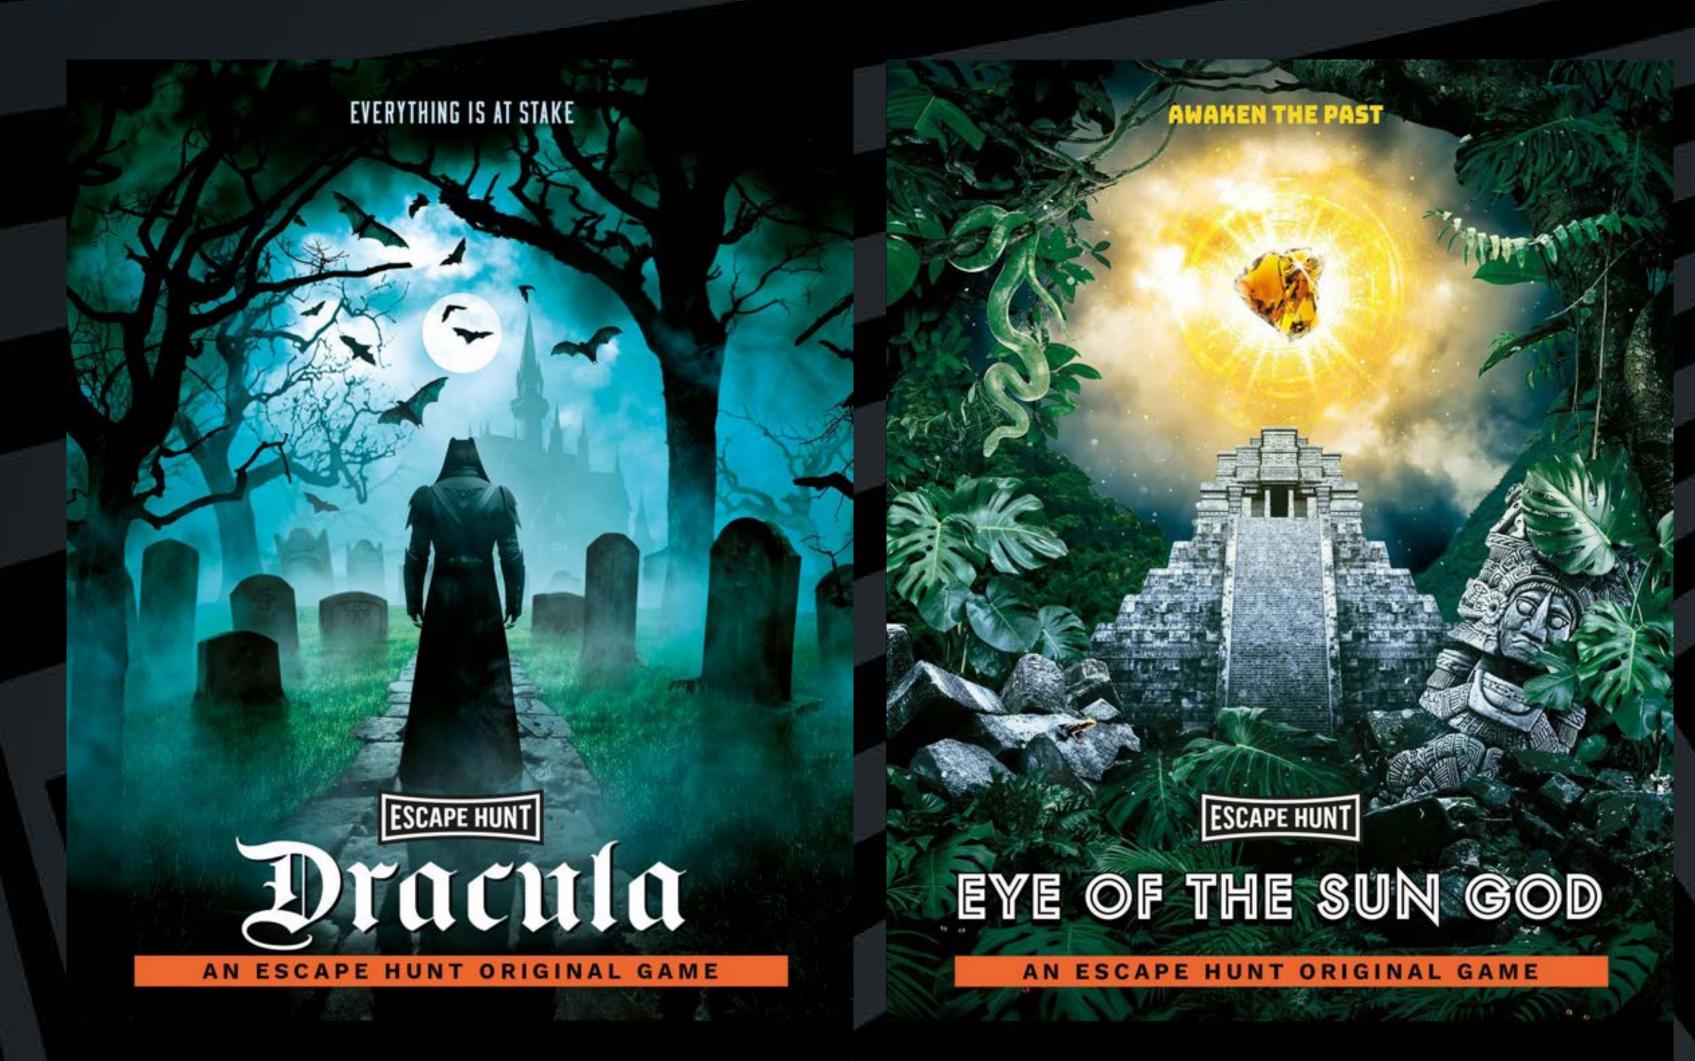

#### **'THE ROLLS ROYCE OF ESCAPE ROOMS'**

I CHOOSE BIRMINGHAM

**'BEST 60 MINUTES EVER'** 

**TRIPADVISOR REVIEW** 

Step into Transylvania, where a weakened Count Dracula has fled to his family crypt. When the moonlight reaches his coffin, his strength will be restored. Can you stop him before his reign of terror begins again?

# EYE OF THE SUN GOD

AN ESCAPE HUNT ORIGINAL GAME

**ESCAPE HUNT** 

Treasure seekers are on their way to Mexico to steal the Eye of the Sun God - a huge yellow diamond. It's up to you to unearth Aztec secrets, find the diamond and protect Mexico's legacy before it's too late.