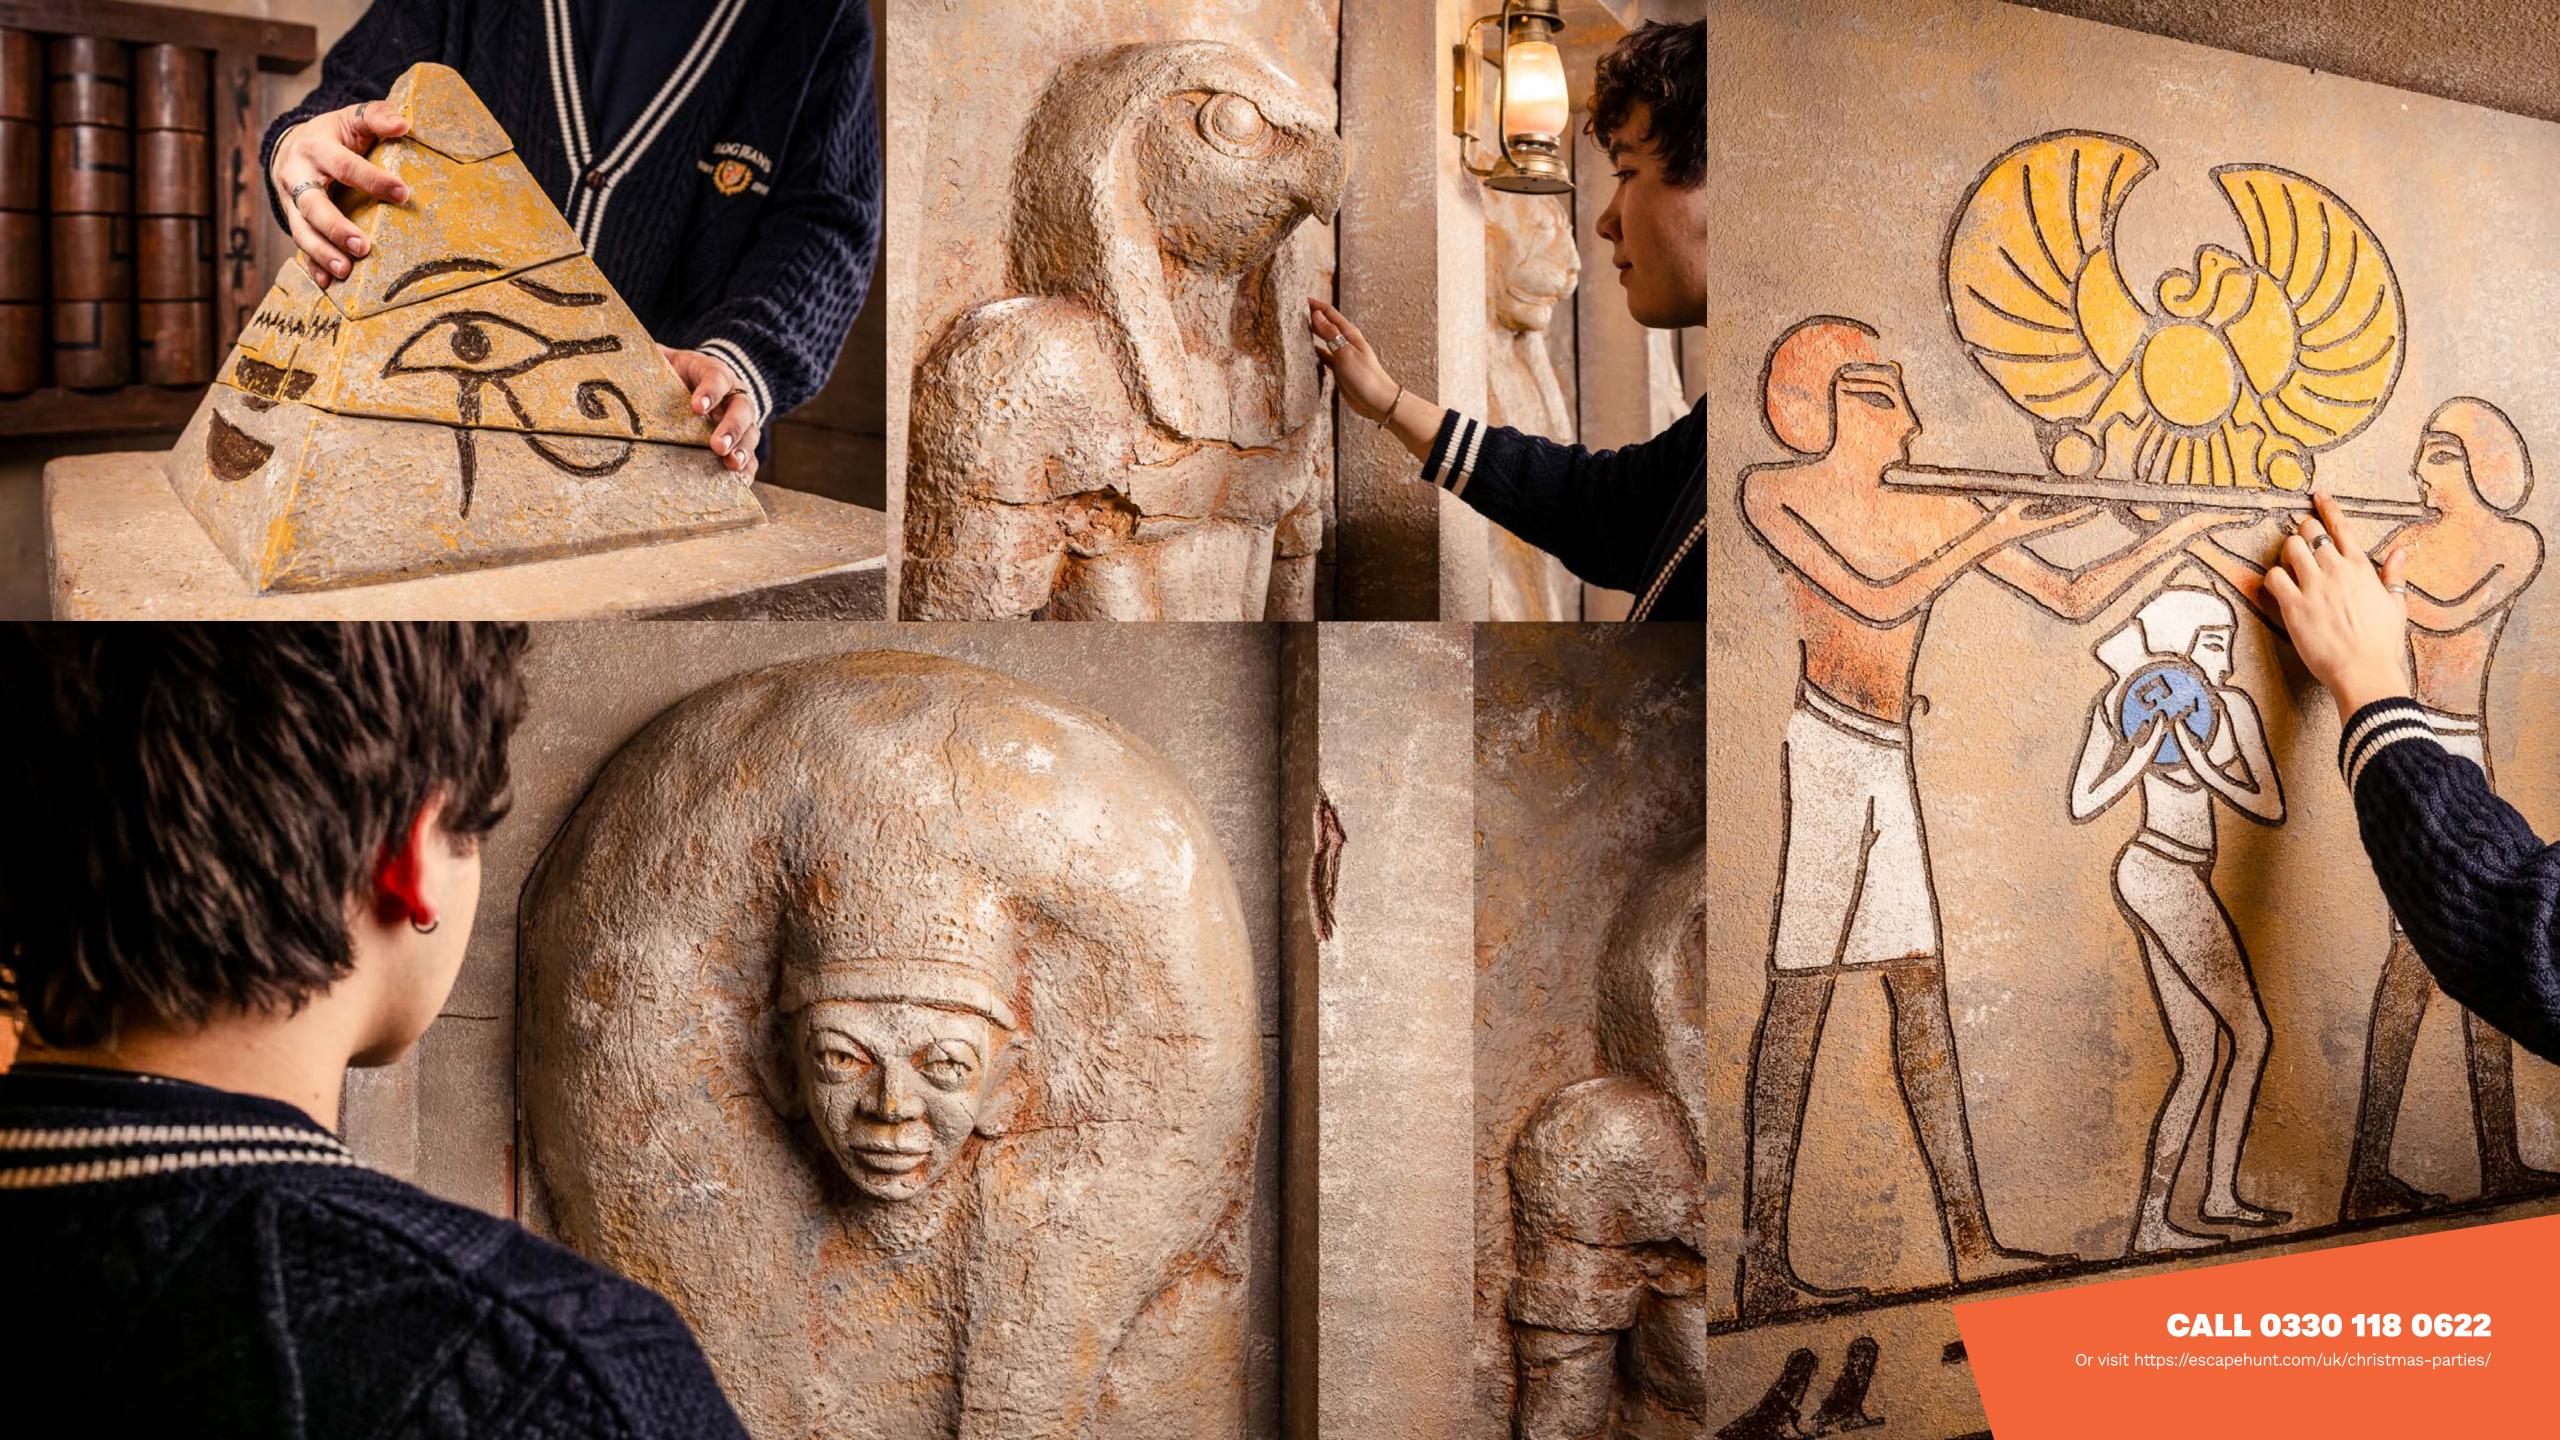

HOW MANY 2-6

HOW LONG 60 minutes

HOW OLD PG (8+)

Adults must acompany u16's in the room

Can you escape the Pharaoh's curse?
Lead a team of adventurers into the heart of the Pharaoh's lair, uncover ancient secrets, return the amulet to its rightful owner, and break the curse before it's too late