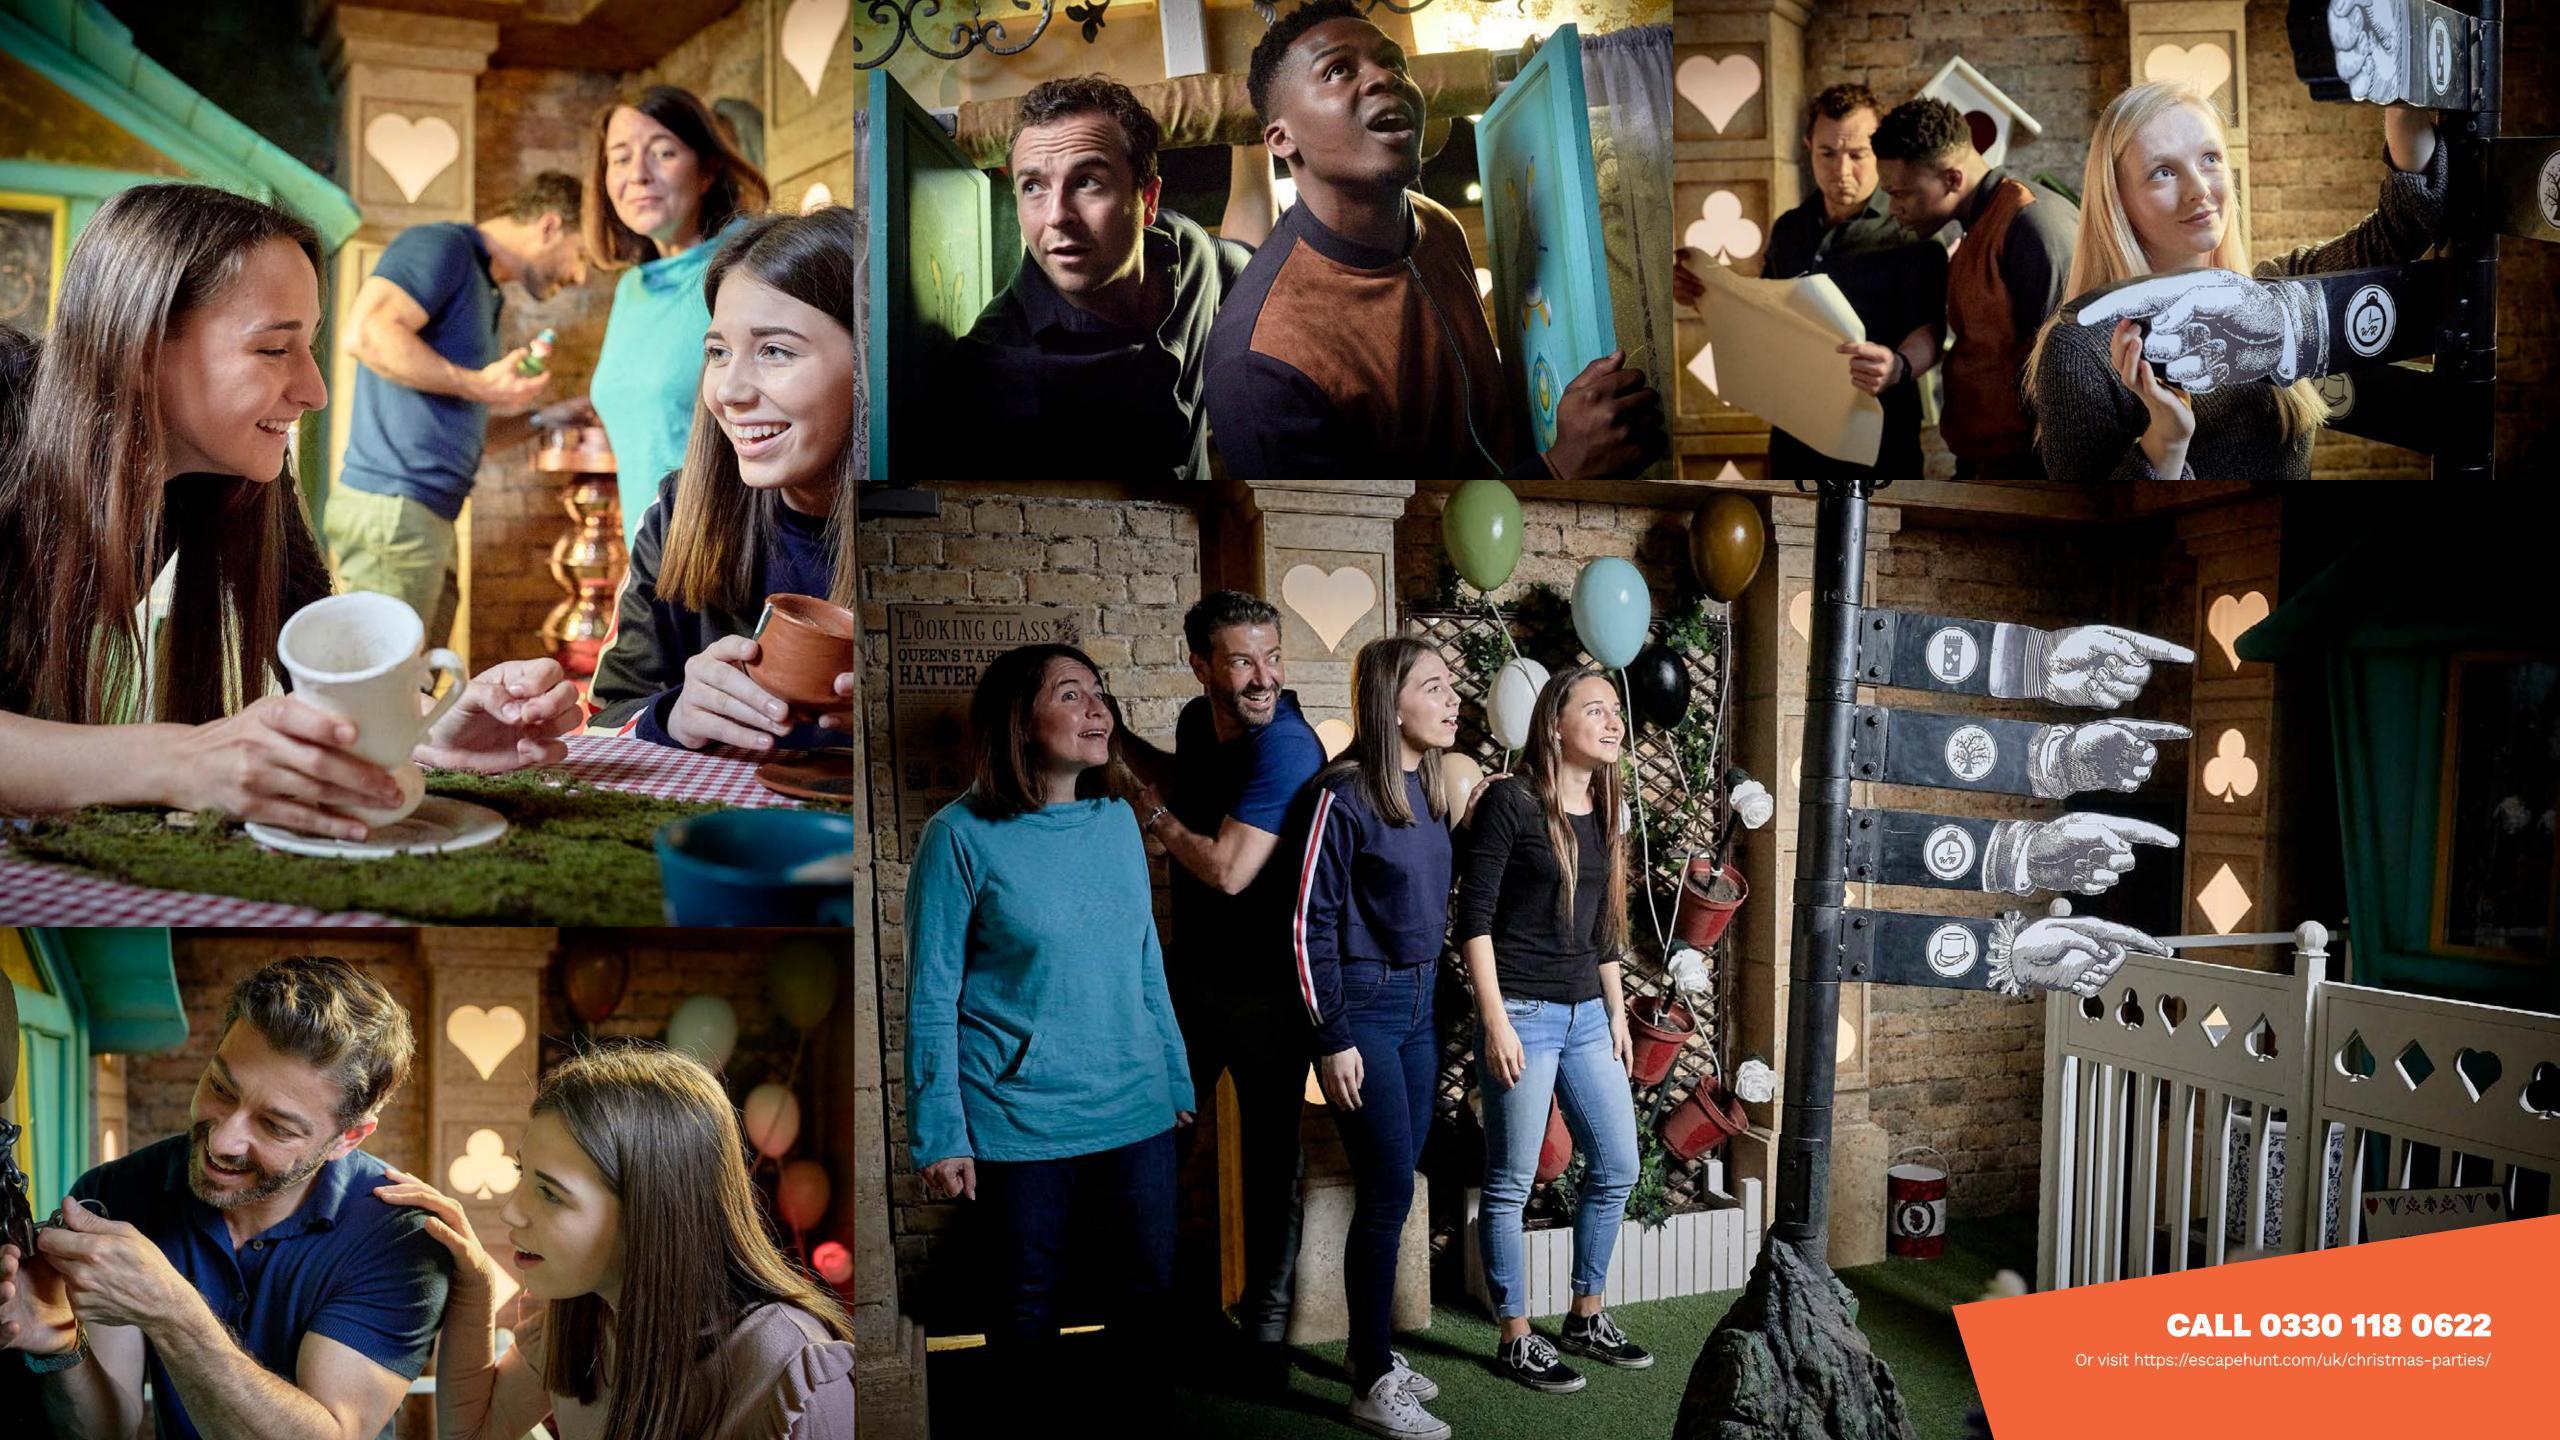

- HOW MANY 2-6
- HOW LONG 60 minutes
- HOW OLD PG (8+)

  Adults must acompany u16's in the room

The Mad Hatter is in trouble after being accused of stealing the Queen's Tarts. Step into Wonderland and save him from the Queen of Hearts without losing your heads. Chop Chop.

- HOW MANY 2-6
- HOW LONG 60 minutes
- HOW OLD PG (8+)

  Adults must acompany u16's in the room

Can you help the White Rabbit return the citizens back to Wonderland? Hit the streets with your action pack picnic hamper and digital map and complete the Wonderland puzzles before the time runs out. Tick Tock.