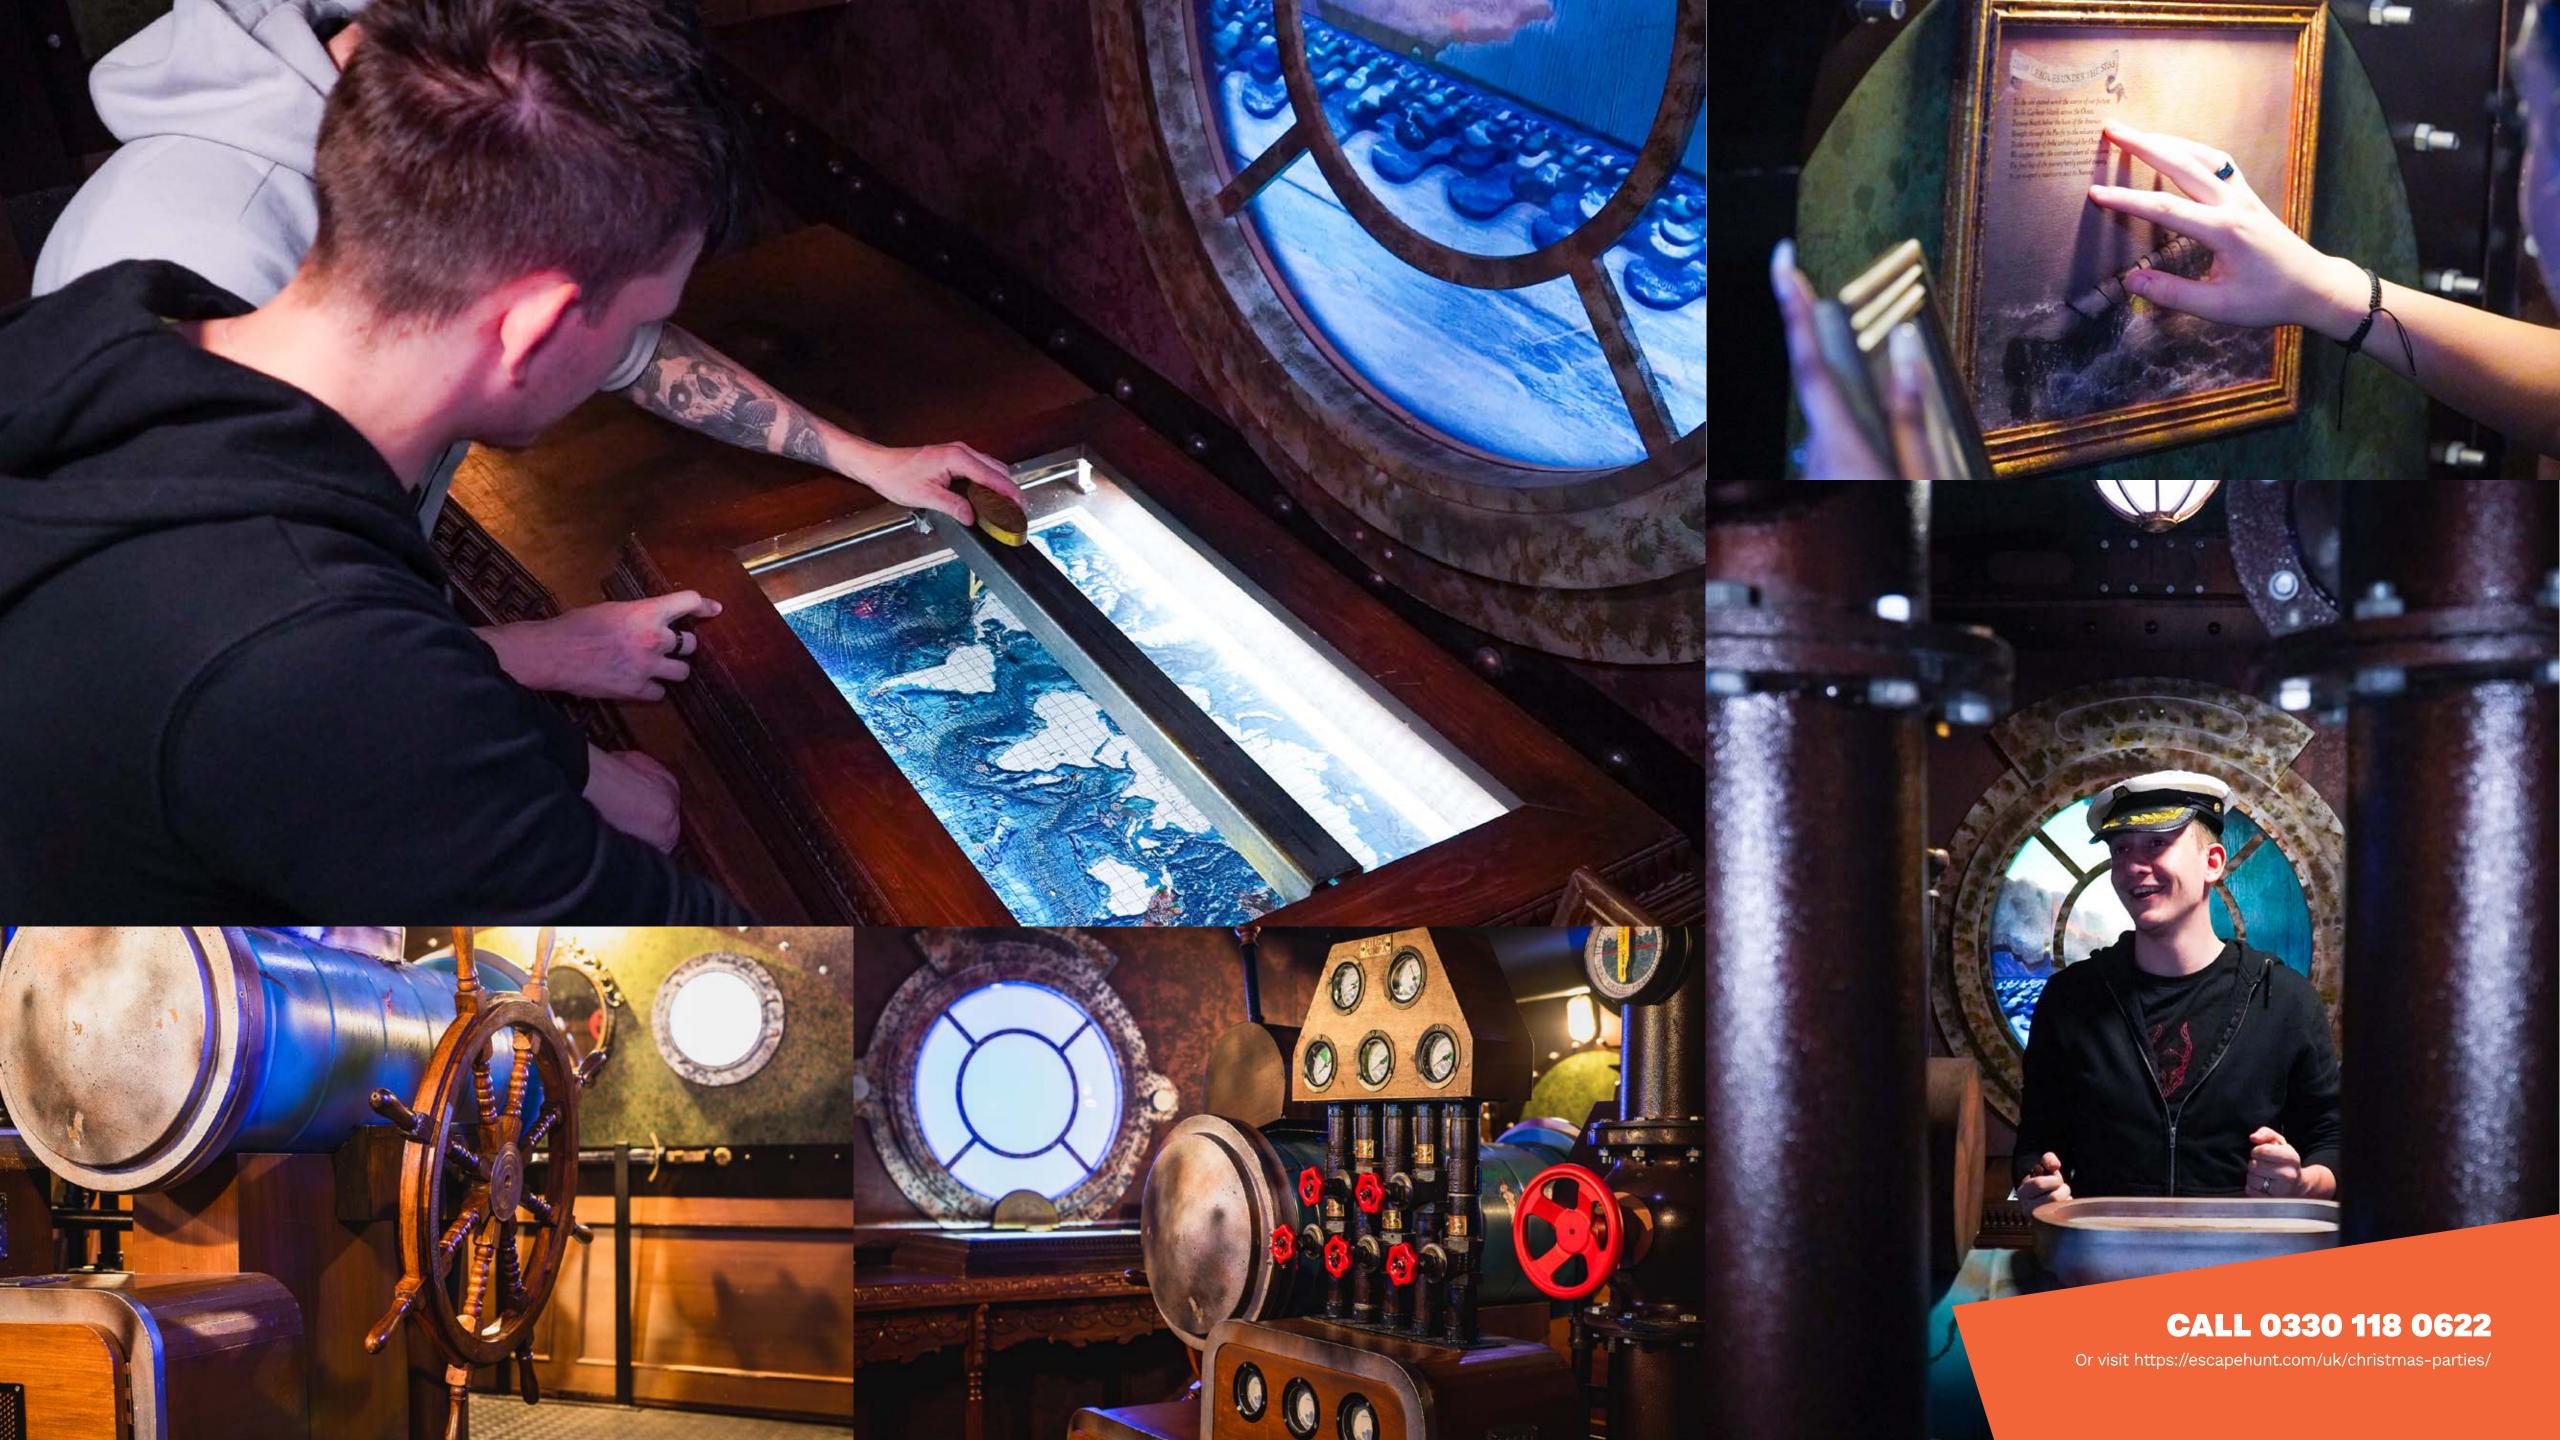

HOW MANY 2-6

HOW LONG 60 minutes

HOW OLD PG (8+)

Adults must acompany u16's in the room

CALL 0330 118 0622

Or visit https://escapehunt.com/uk/christmas-parties/

Take to the helm of the mighty
Nautilus submarine. Can you uncover
the hidden city of Atlantis before
it's too late. Fail and it may remain
undiscovered for another two
thousand years