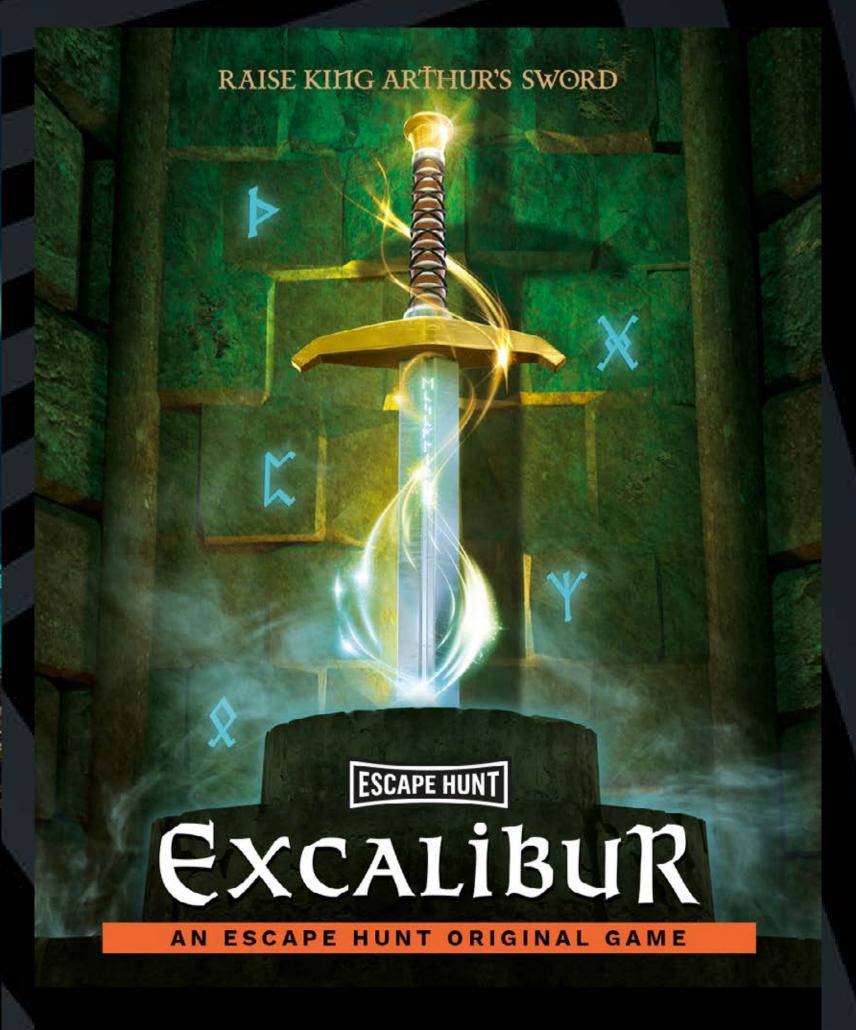

HOW MANY 2-6

HOW LONG 60 minutes

HOW OLD PG (8+)

Adults must acompany u16's in the room

CALL 0330 118 0622

Or visit https://escapehunt.com/uk/christmas-parties/

Knights, It's time to prove your worth!
In the ruins of Camelot, can you make it through King Arthur's tower, draw Excalibur from the stone and restore England's glory?