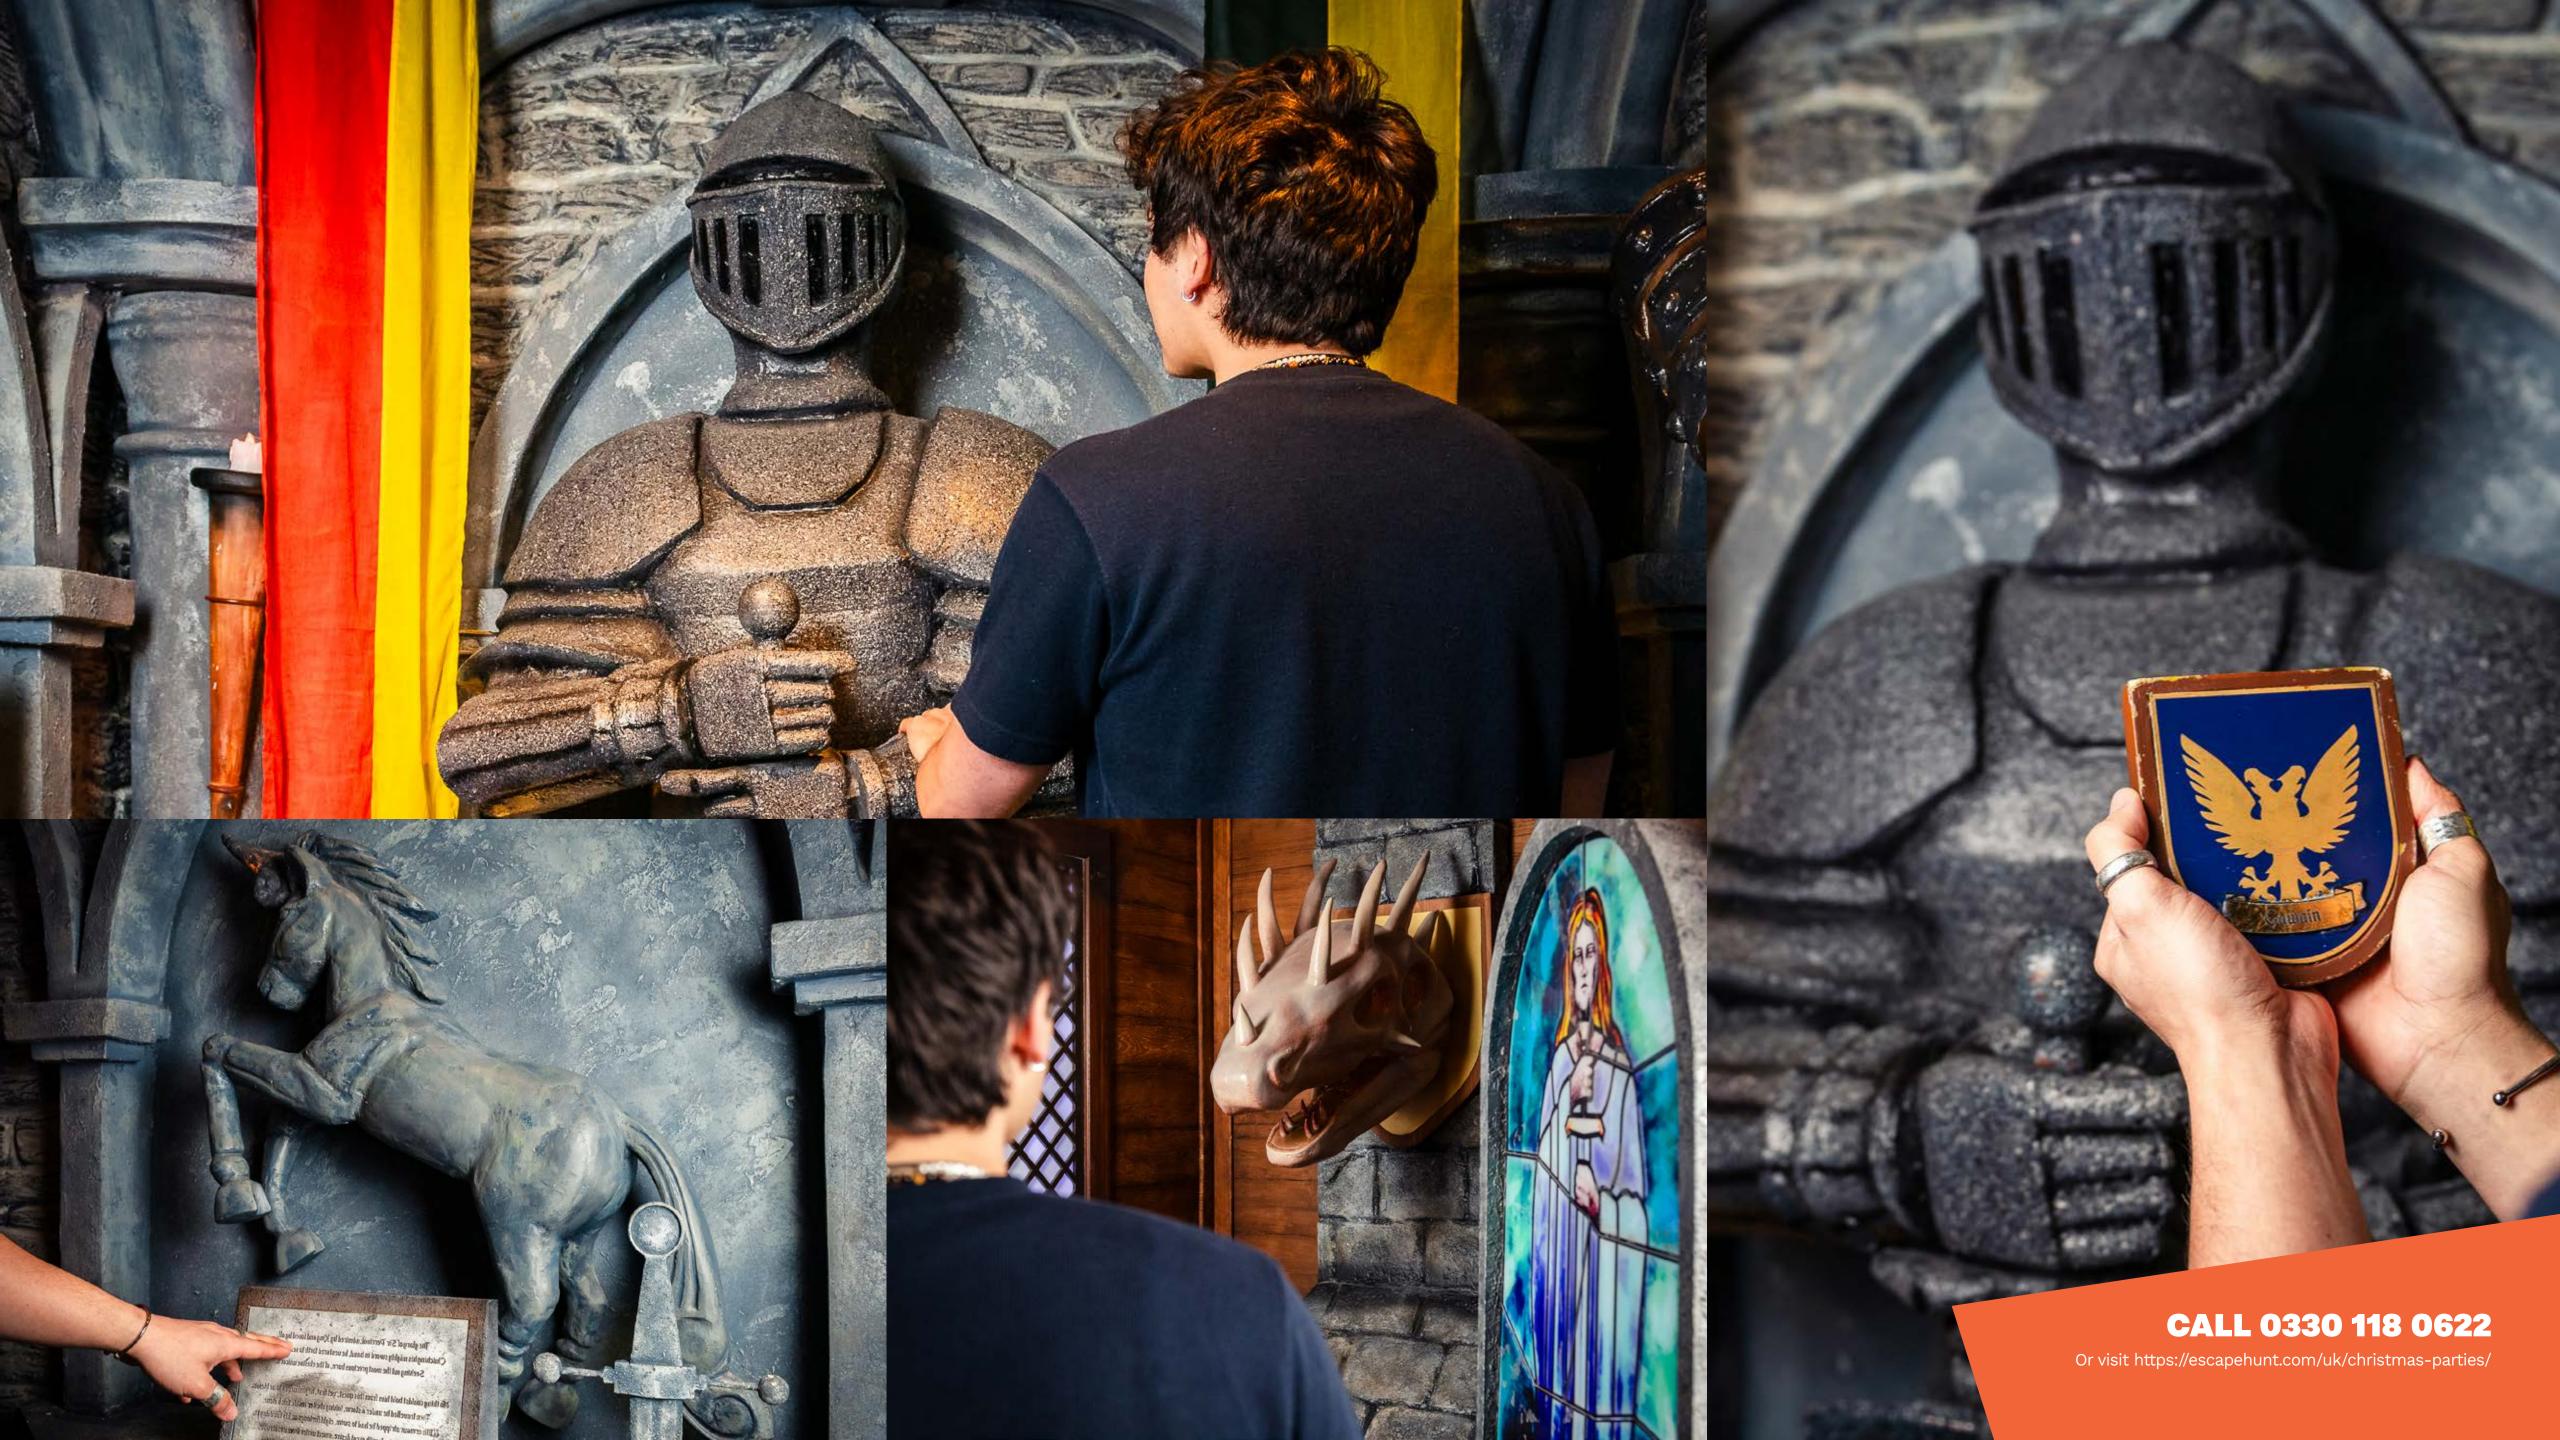

HOW MANY 2-6

HOW LONG 60 minutes

HOW OLD PG (8+)

Adults must acompany u16's in the room

CALL 0330 118 0622

Or visit https://escapehunt.com/uk/christmas-parties/

Knights, It's time to prove your worth!
In the ruins of Camelot, can you make it through King Arthur's tower, draw Excalibur from the stone and restore England's glory?