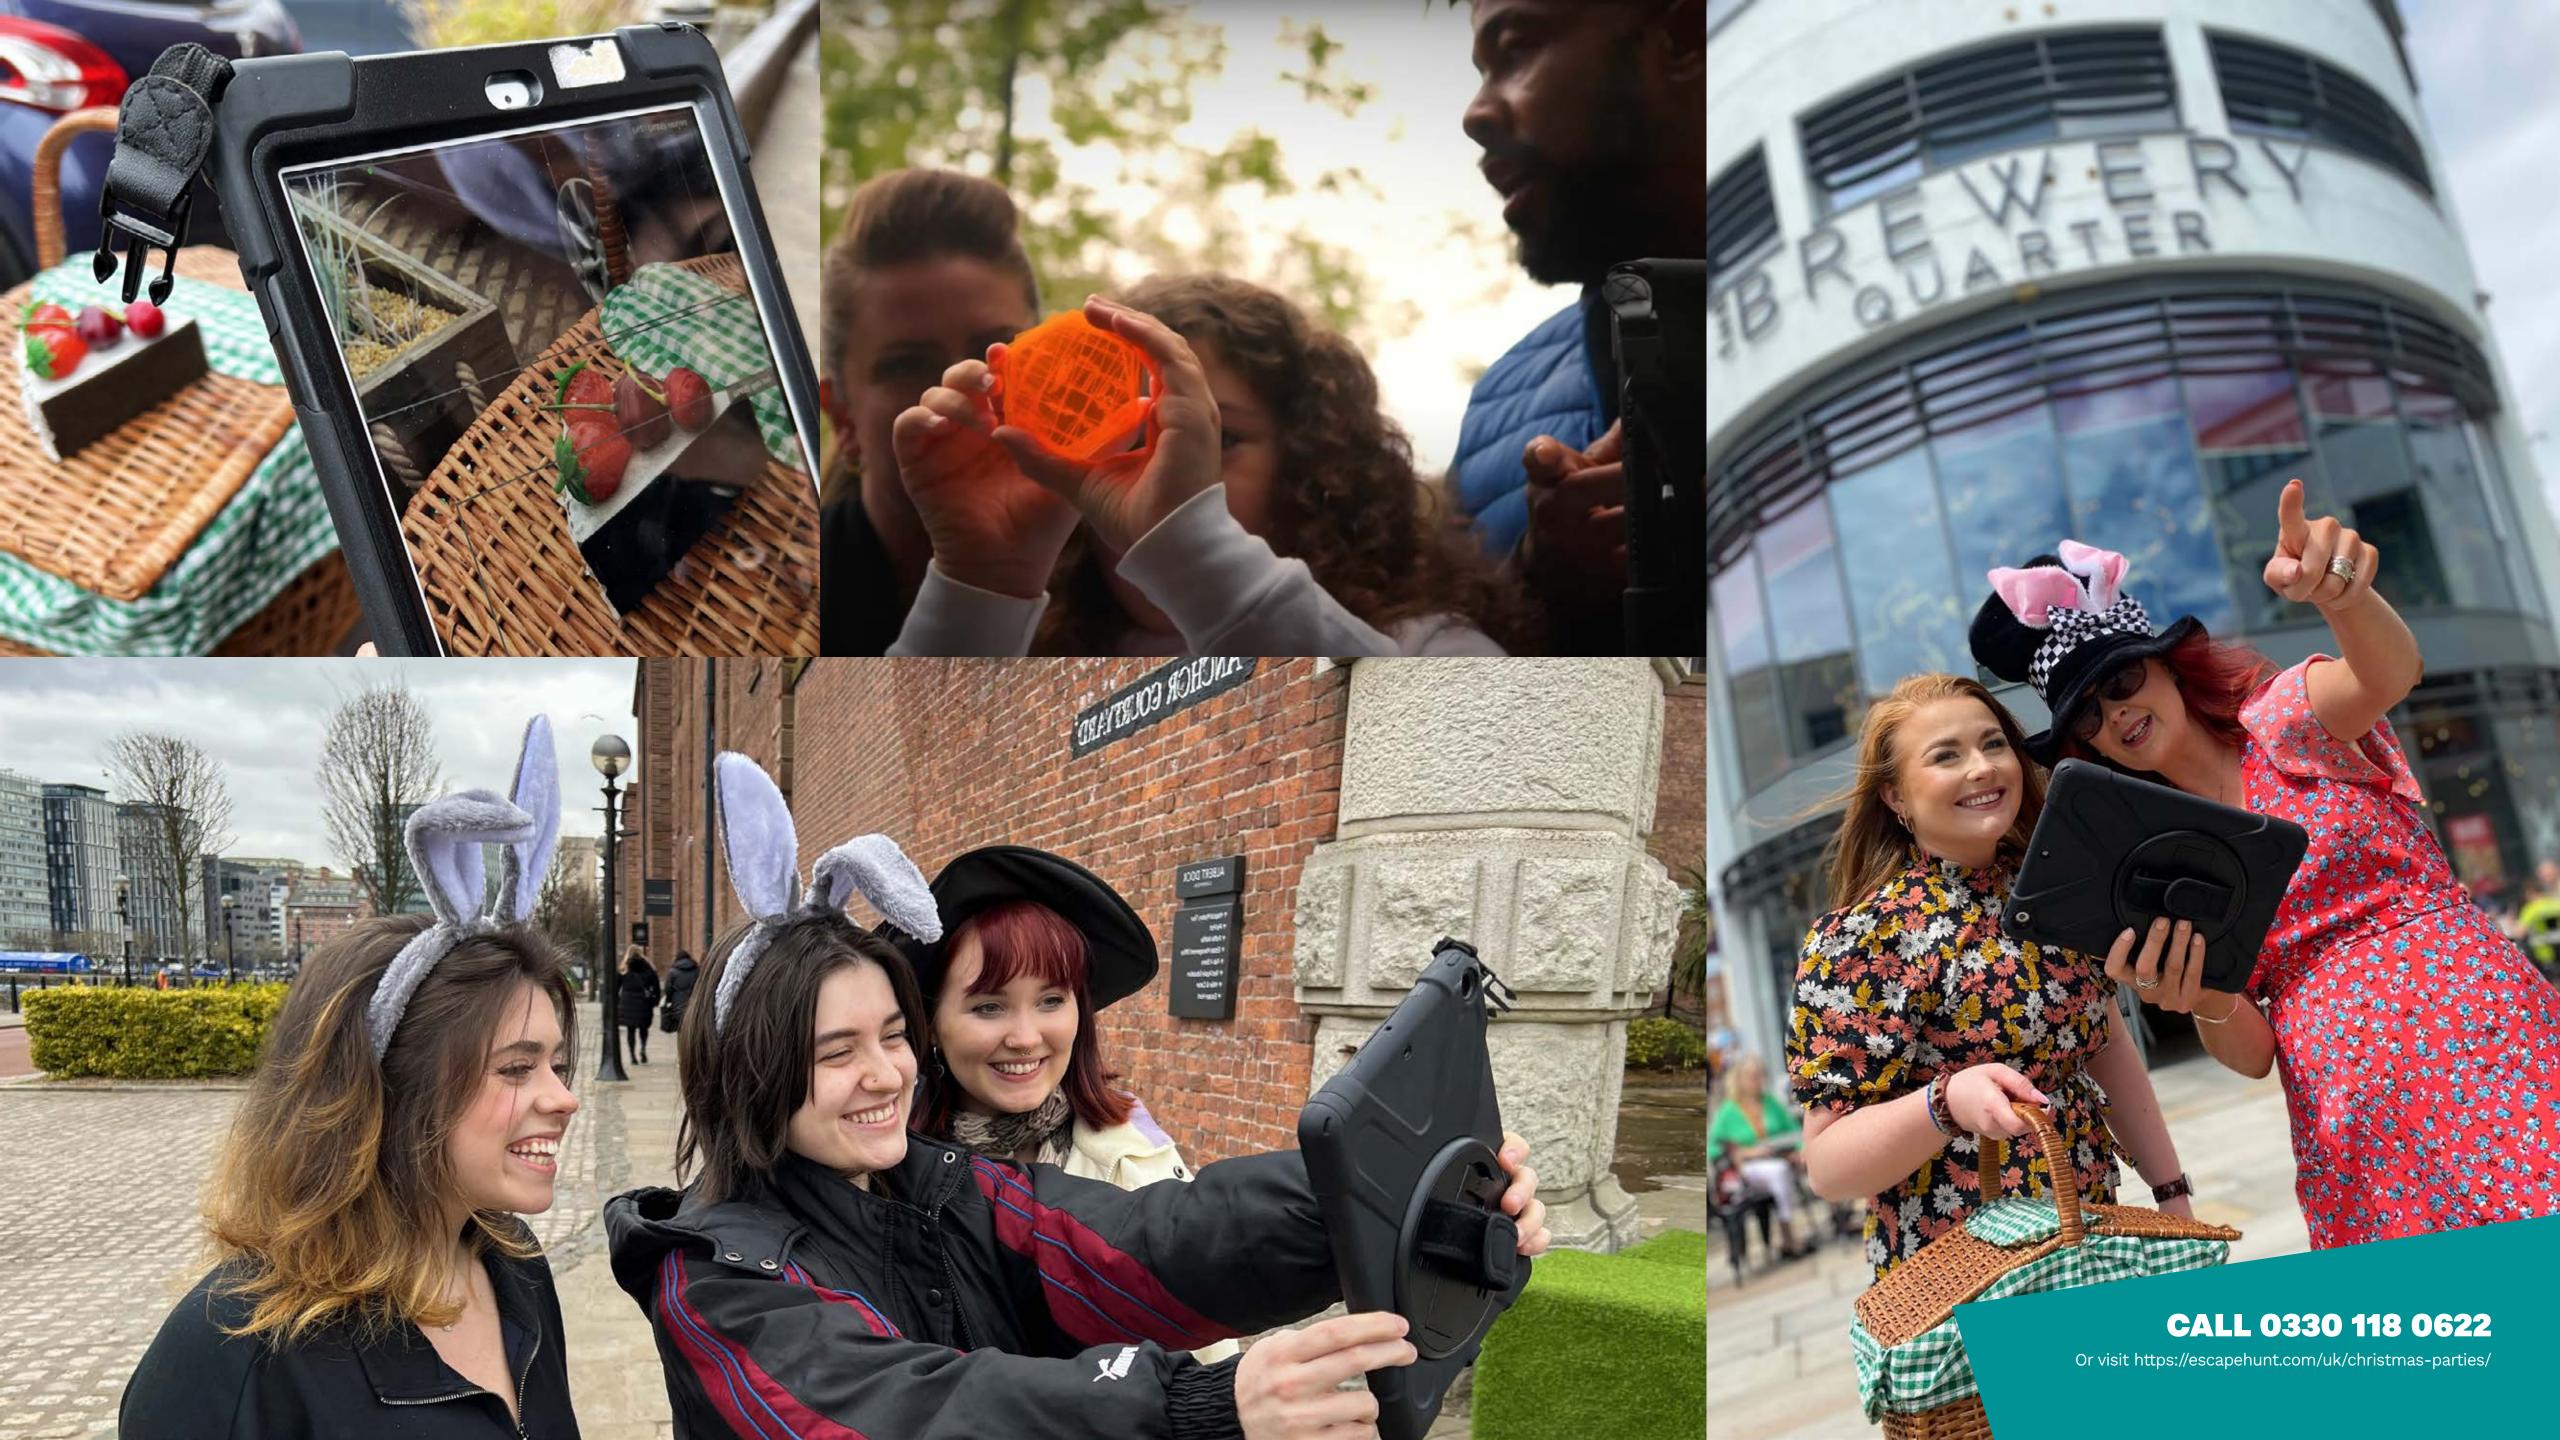

### CITY HUNTS

Imagine an escape room with no doors, a treasure hunt with more challenges, and a city like you've never seen it before. Step outdoors in these City Hunt adventures.

The terrifying Blackbeard has just been killed and his loot lies unguarded. You and your shipmates need to work together if you're going to make it out of this sinking ship with the treasure.

- HOW MANY 2-6
- HOW LONG 60 minutes
- HOW OLD PG (8+)

  Adults must acompany u16's in the room

Can you help the White Rabbit return the citizens back to Wonderland? Hit the streets with your action pack picnic hamper and digital map and complete the Wonderland puzzles before the time runs out. Tick Tock.