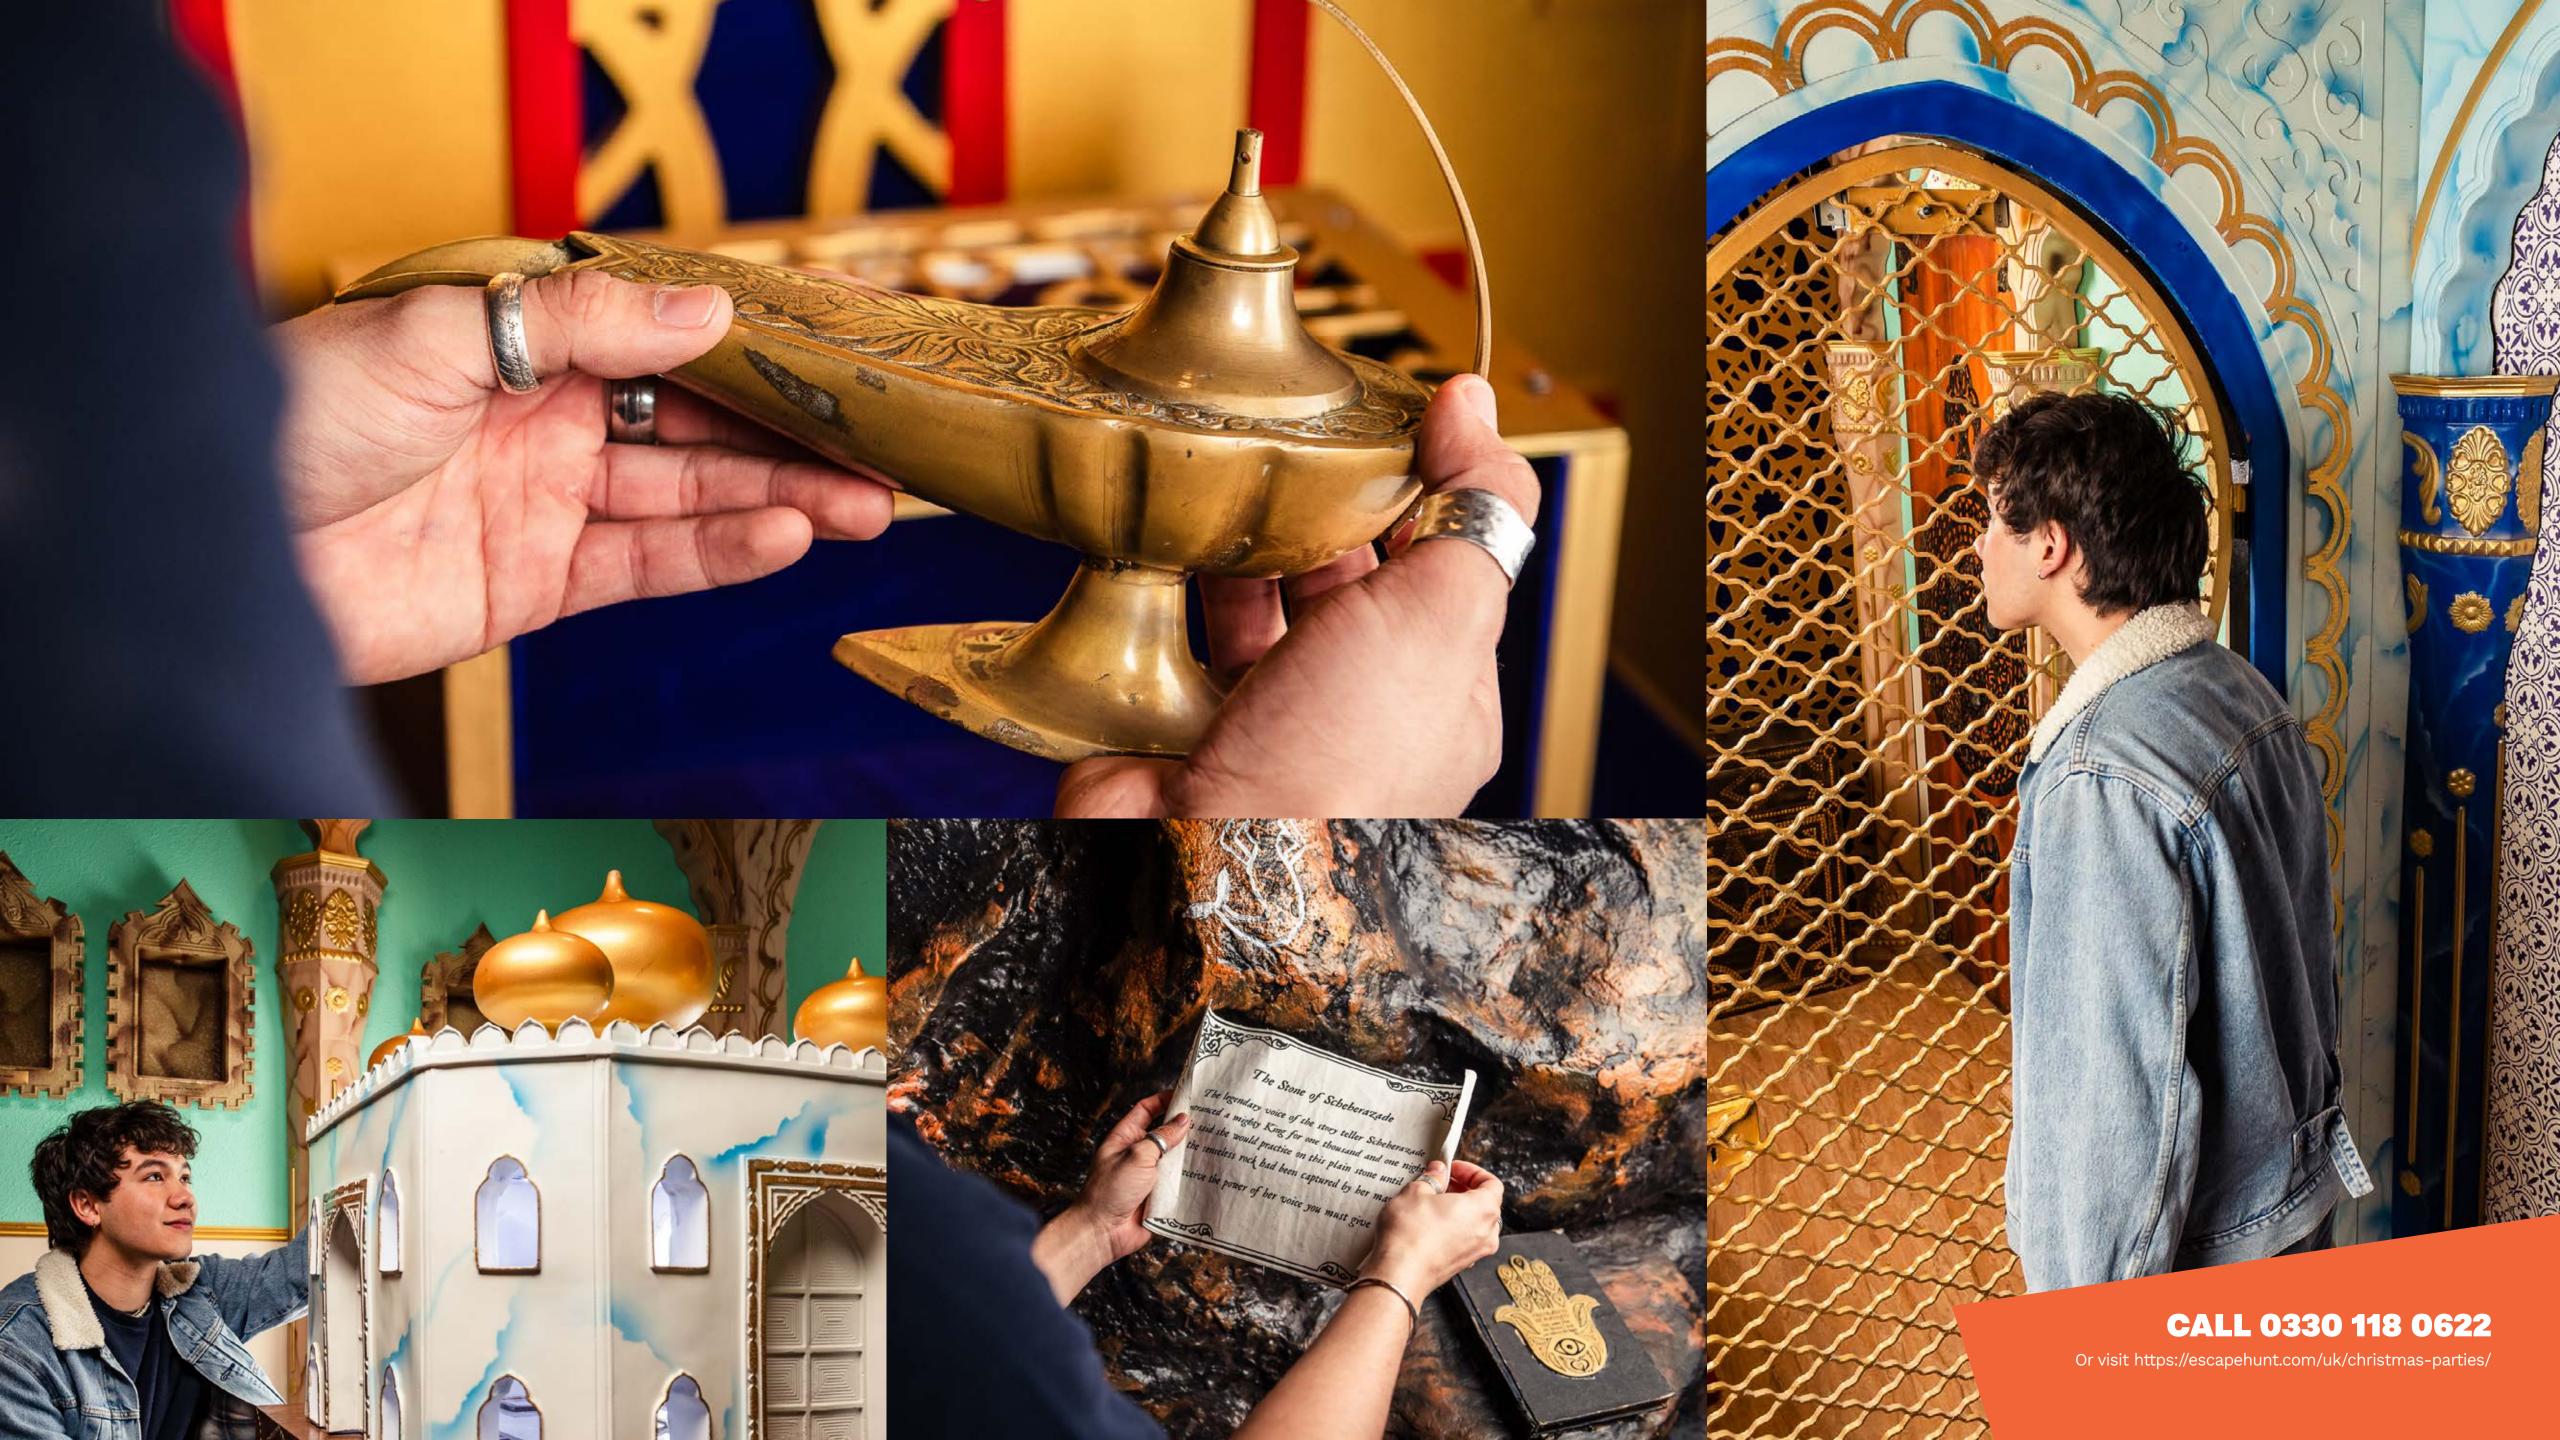

- HOW MANY 2-6
- HOW LONG 60 minutes
- HOW OLD PG (8+)

  Adults must acompany u16's in the room

The evil Sorcerer Abanazar has tricked Aladdin out of the magical lamp.

It's up to you to retrieve it from his impenetrable Magic Vault. Can you rescue the genie before it's too late?