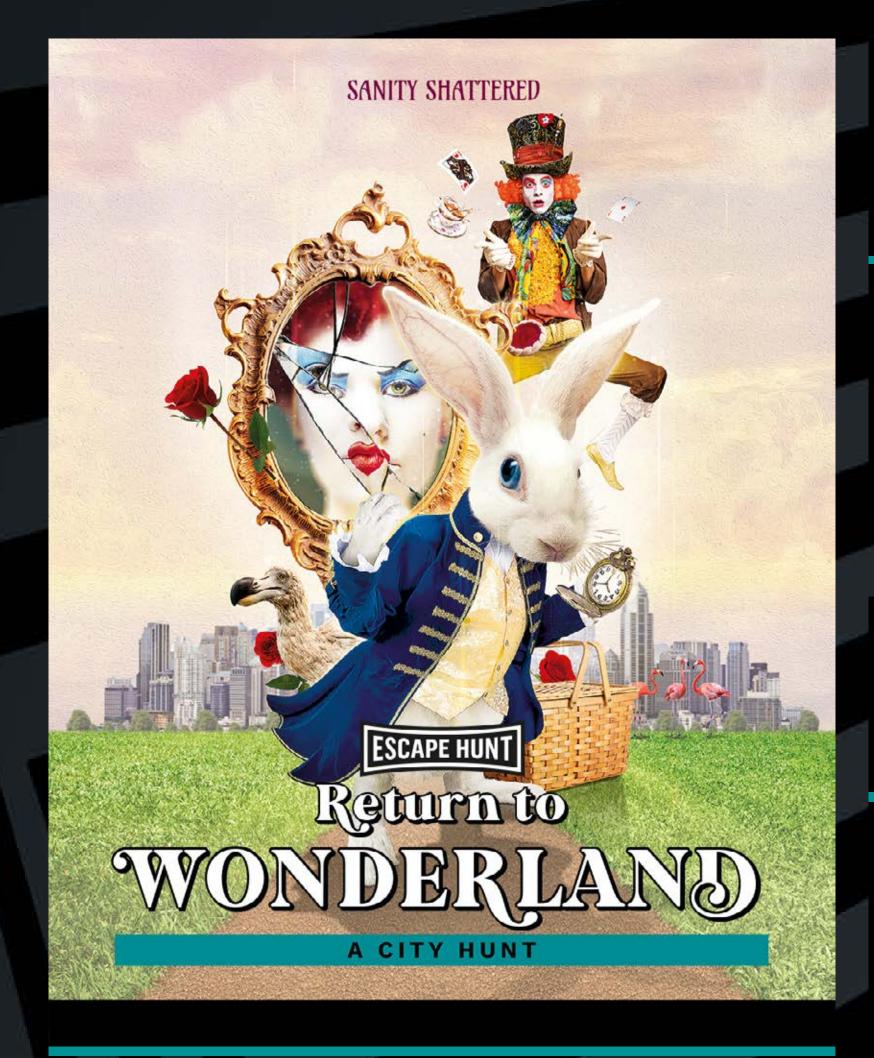

- HOW MANY 2-6
- HOW LONG 60 minutes
- HOW OLD PG (8+)

  Adults must acompany u16's in the room

Can you help the White Rabbit return the citizens back to Wonderland? Hit the streets with your action pack picnic hamper and digital map and complete the Wonderland puzzles before the time runs out. Tick Tock.