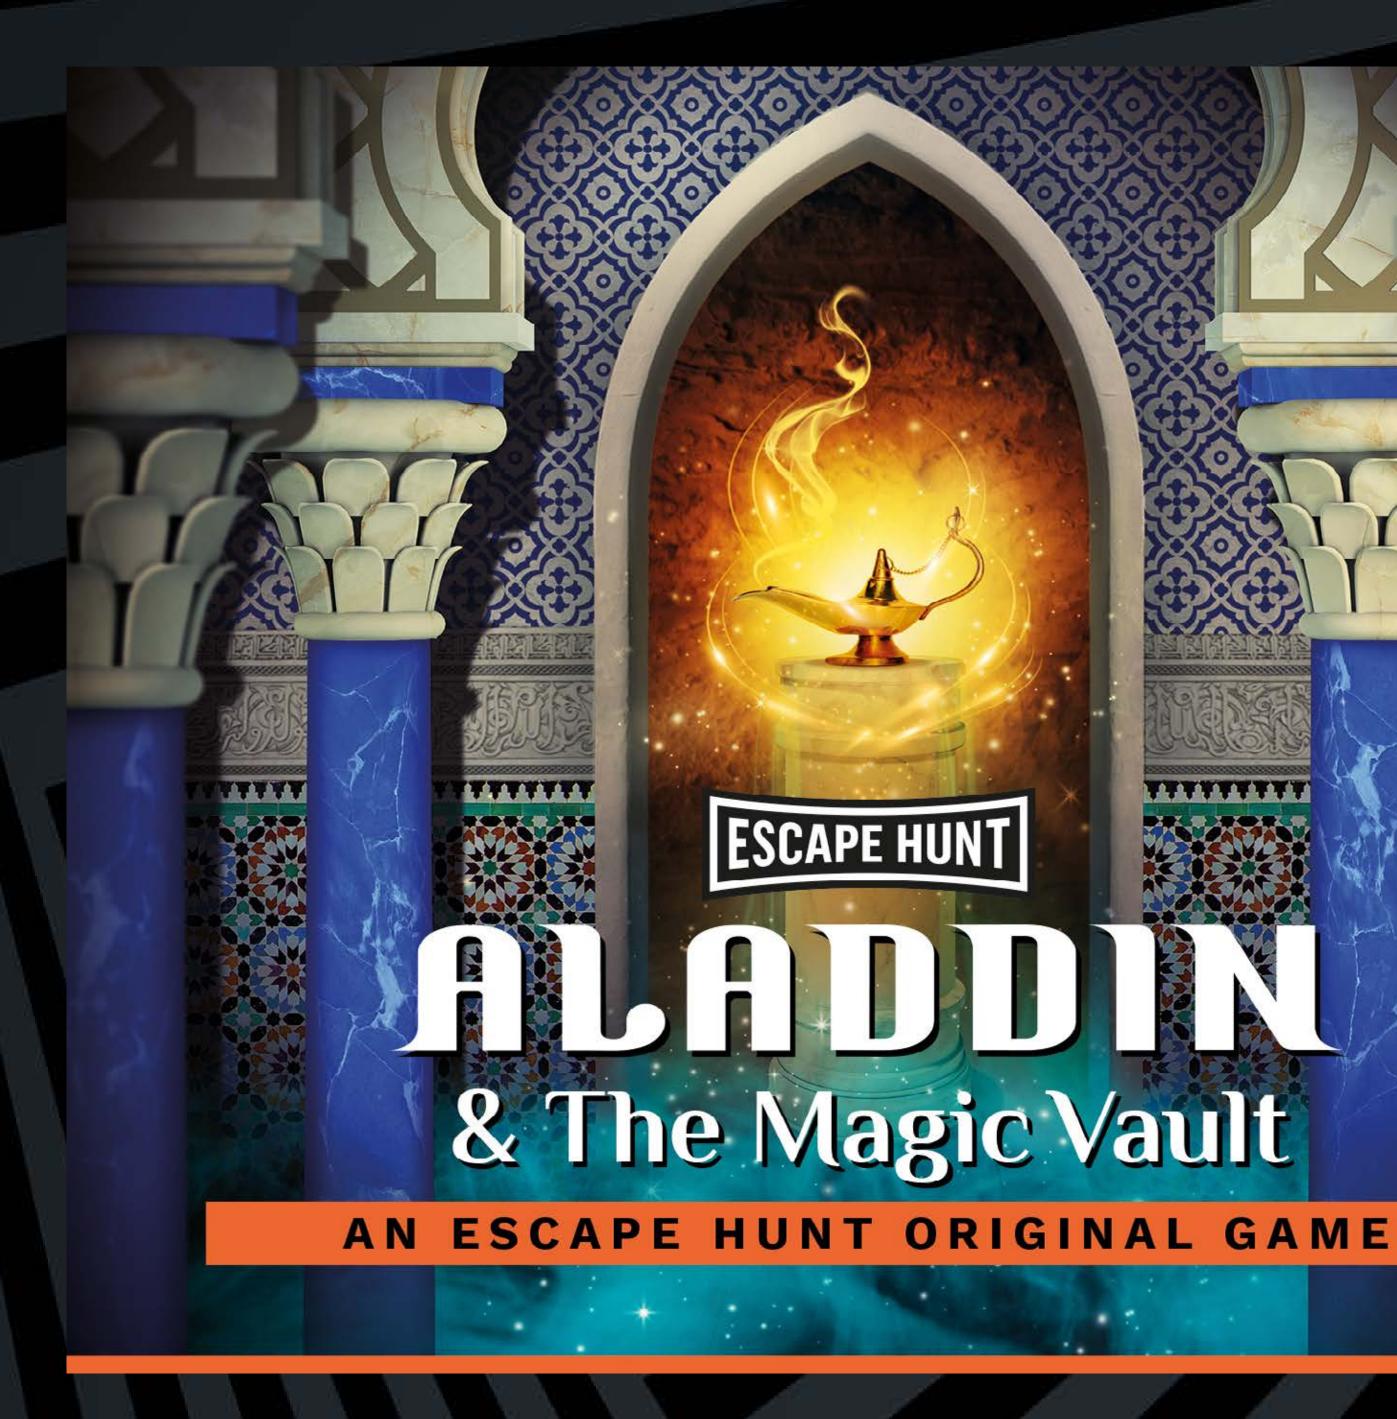

### ESCAPE HUNT ALADDIN & The Magic Vault

AN ESCAPE HUNT ORIGINAL GAME

#### **HOW OLD**

PG (8+)

Adults must acompany u16's in the room

The evil Sorcerer Abanazar has tricked Aladdin out of the magical lamp. It's up to you to retrieve it from his impenetrable Magic Vault. Can you rescue the genie before it's too late?