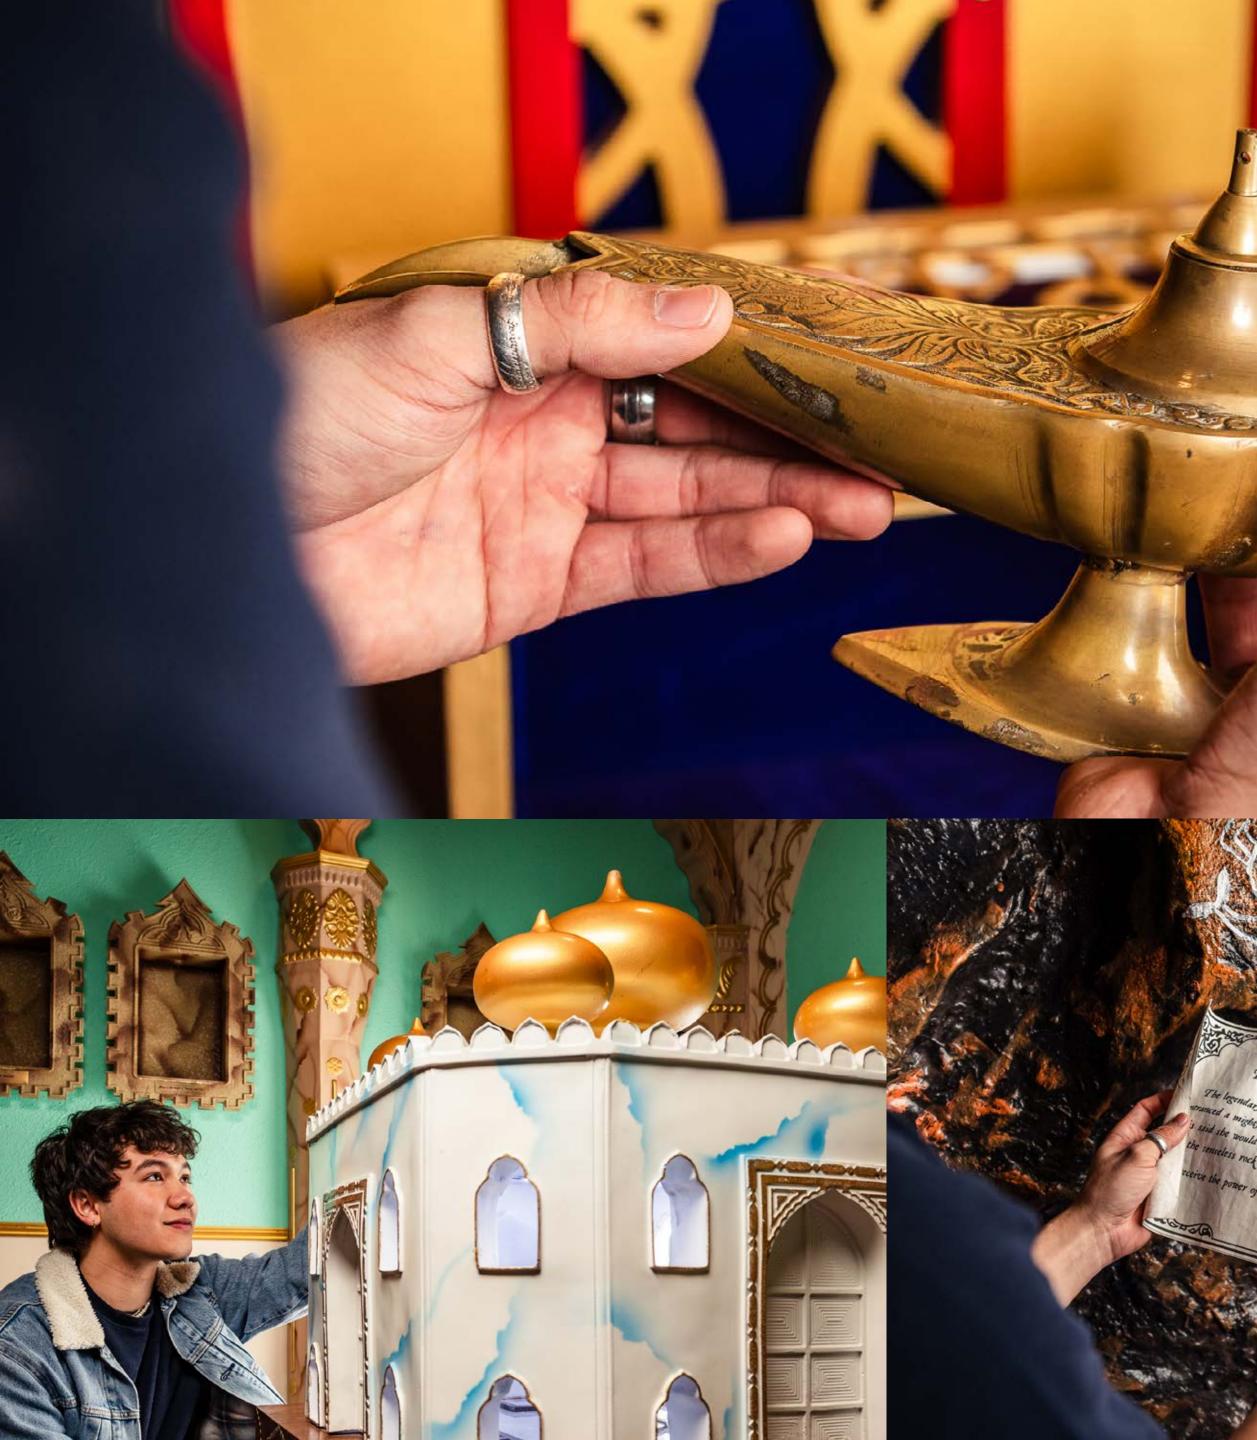

### ESCAPE HUNT ALADDIN & The Magic Vault

AN ESCAPE HUNT ORIGINAL GAME

#### **HOW OLD**

PG (8+)

Adults must acompany u16's in the room

The evil Sorcerer Abanazar has tricked Aladdin out of the magical lamp. It's up to you to retrieve it from his impenetrable Magic Vault. Can you rescue the genie before it's too late?