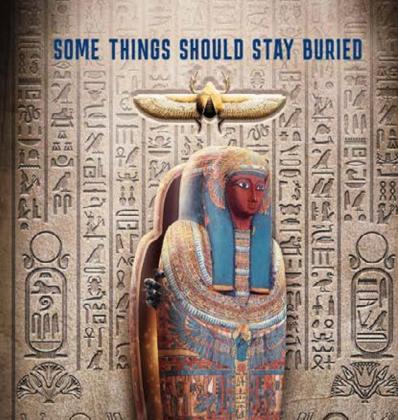

### CURSE OF PHARAOH

AN ESCAPE HUNT ORIGINAL GAME

## CURSE OF PHARAOH

AN ESCAPE HUNT ORIGINAL GAME

**ESCAPE HUNT** 

Can you escape the Pharaoh's curse? Lead a team of adventurers into the heart of the Pharaoh's lair, uncover ancient secrets, return the amulet to its rightful owner, and break the curse before it's too late