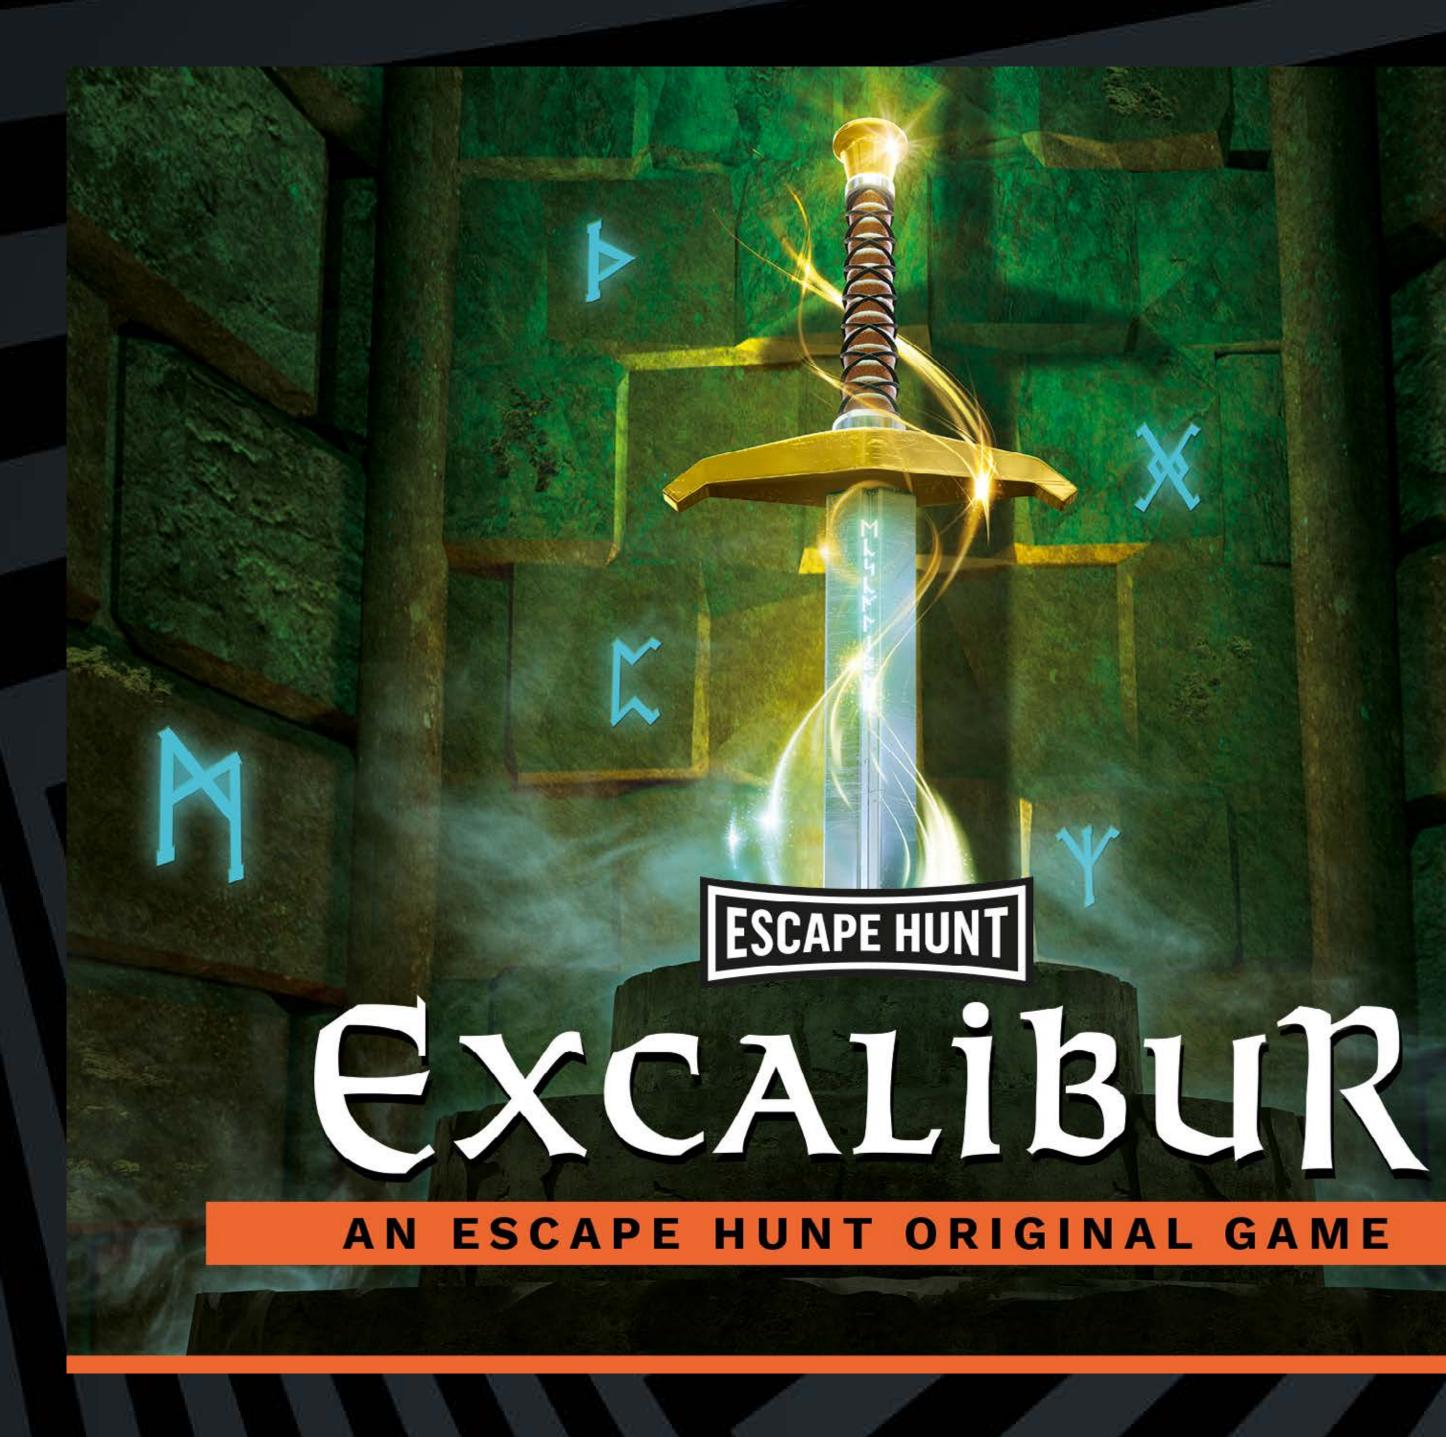

#### RAISE KING ARTHUR'S SWORD

AN ESCAPE HUNT ORIGINAL GAME

0

0

O

Ø

0

Knights, It's time to prove your worth! In the ruins of Camelot, can you make it through King Arthur's tower, draw Excalibur from the stone and restore England's glory?

•

**HOW MANY** 2-6