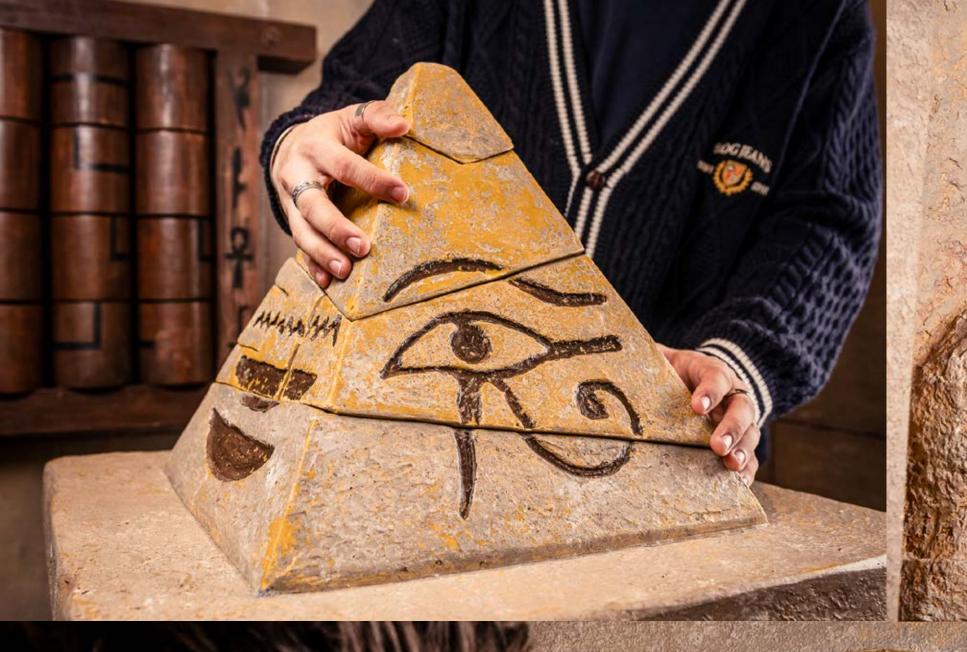

### CURSE OF PHARAOH

AN ESCAPE HUNT ORIGINAL GAME

## CURSE OF PHARAOH

AN ESCAPE HUNT ORIGINAL GAME

**ESCAPE HUNT** 

Can you escape the Pharaoh's curse? Lead a team of adventurers into the heart of the Pharaoh's lair, uncover ancient secrets, return the amulet to its rightful owner, and break the curse before it's too late