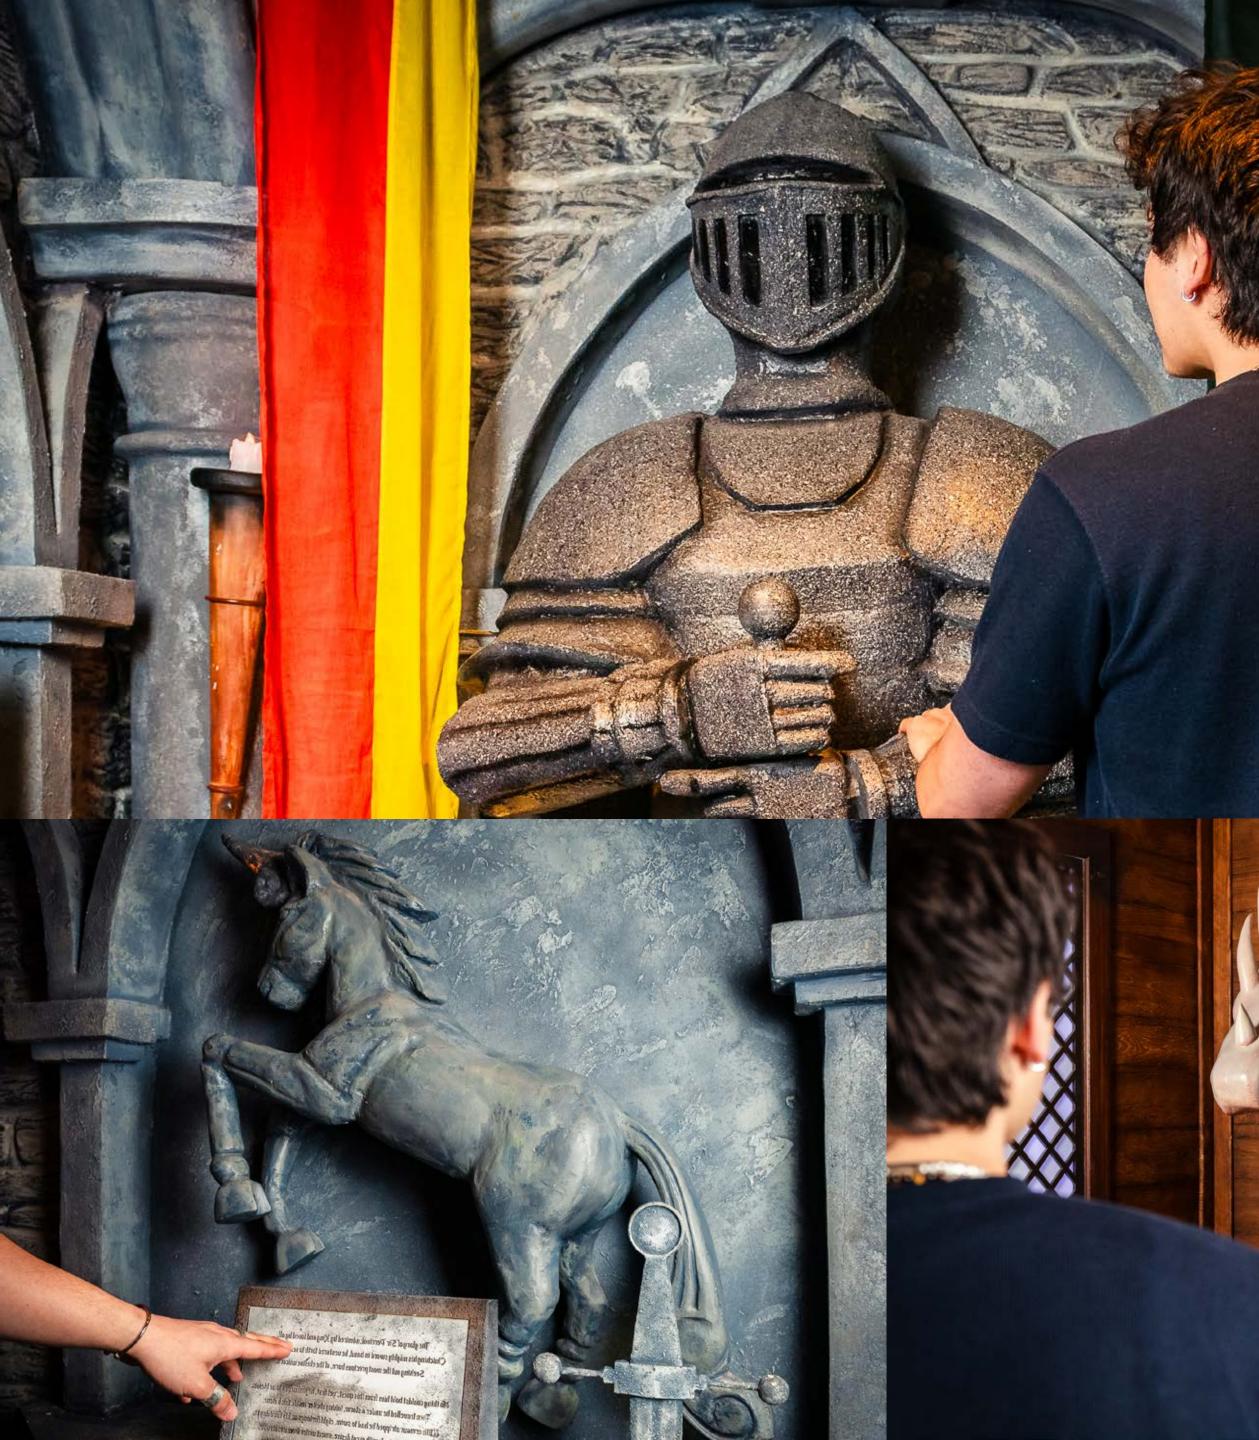

#### RAISE KING ARTHUR'S SWORD

AN ESCAPE HUNT ORIGINAL GAME

0

0

O

Ø

0

Knights, It's time to prove your worth! In the ruins of Camelot, can you make it through King Arthur's tower, draw Excalibur from the stone and restore England's glory?

•

**HOW MANY** 2-6

**HOW LONG** 

60 minutes

**HOW OLD** 

PG (8+)

Adults must acompany u16's in the room

**HOW LONG** 

HOW MANY

90 minutes