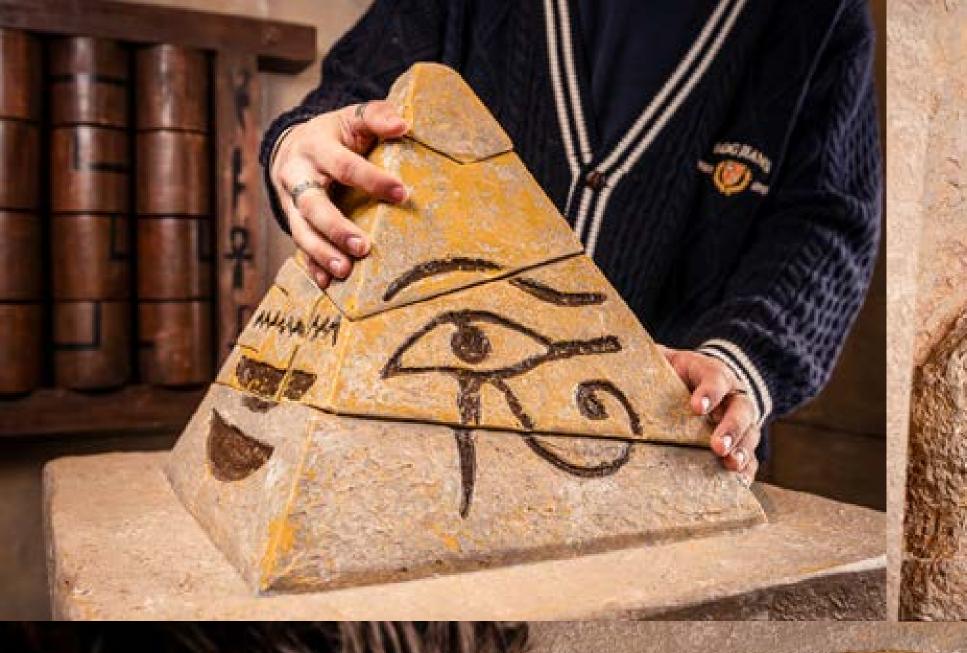

## CURSE OF PHARAOH

AN ESCAPE HUNT ORIGINAL GAME

**ESCAPE HUNT** 

Can you escape the Pharaoh's curse? Lead a team of adventurers into the heart of the Pharaoh's lair, uncover ancient secrets, return the amulet to its rightful owner, and break the curse before it's too late

> **HOW MANY** 2-6

**HOW LONG** 

60 minutes

**HOW OLD** 

(::)

PG (8+)

Adults must acompany u16's in the room