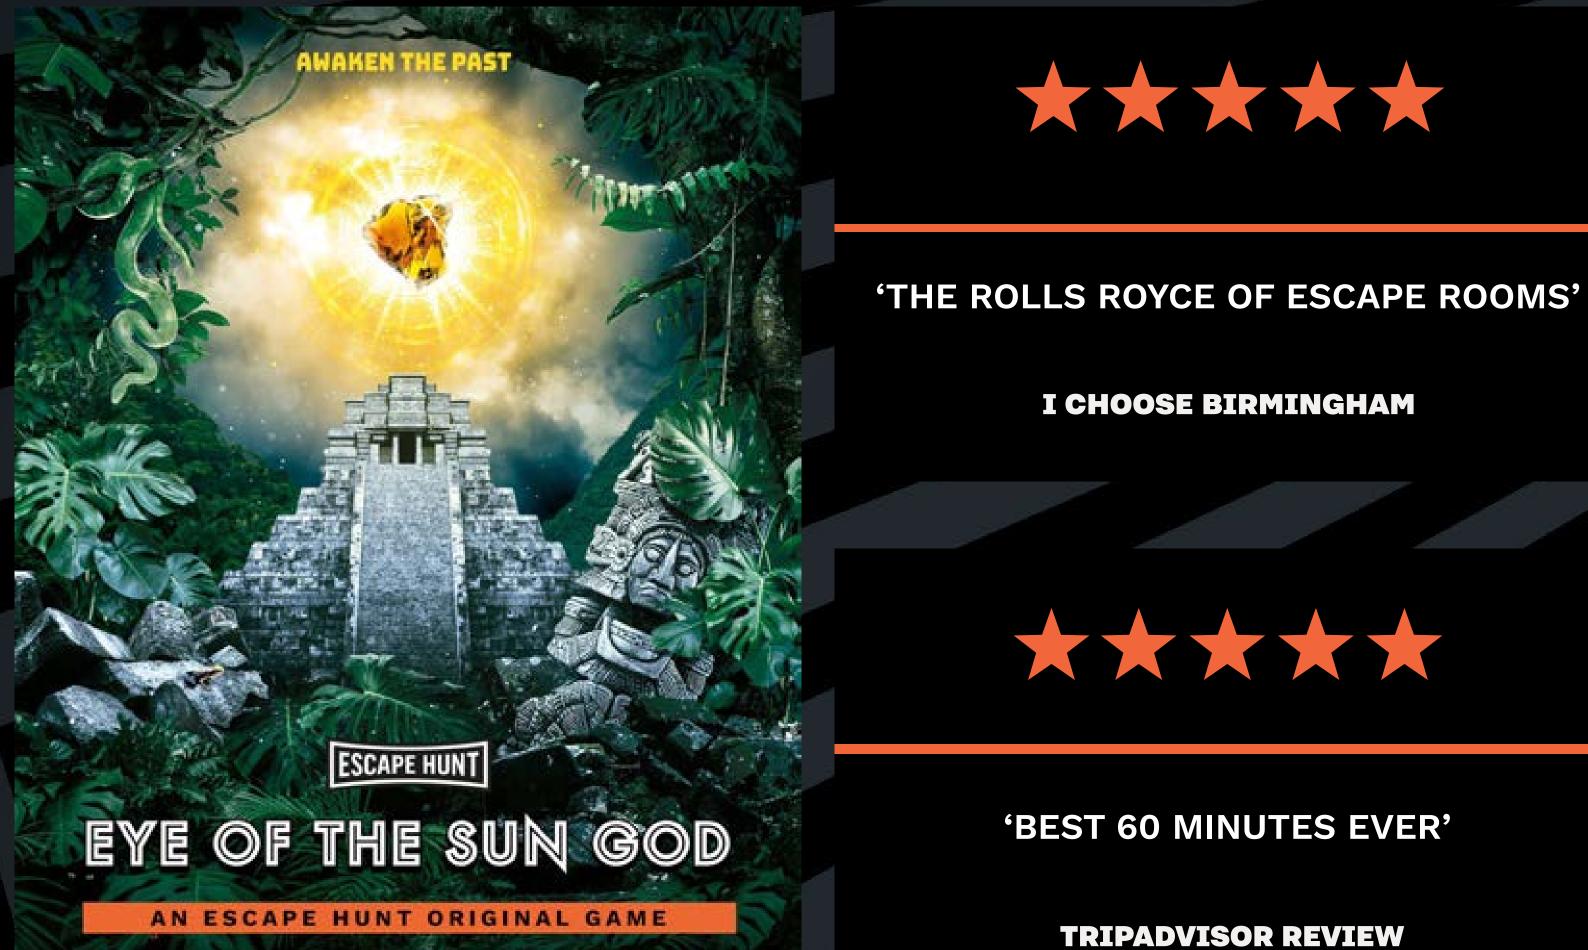

# EYE OF THE SUN GOD

AN ESCAPE HUNT ORIGINAL GAME

**ESCAPE HUNT** 

Treasure seekers are on their way to Mexico to steal the Eye of the Sun God - a huge yellow diamond. It's up to you to unearth Aztec secrets, find the diamond and protect Mexico's legacy before it's too late.

## 'THE ROLLS ROYCE OF ESCAPE ROOMS'

I CHOOSE BIRMINGHAM

**ESCAPE HUNT IS LOVED BY:** 