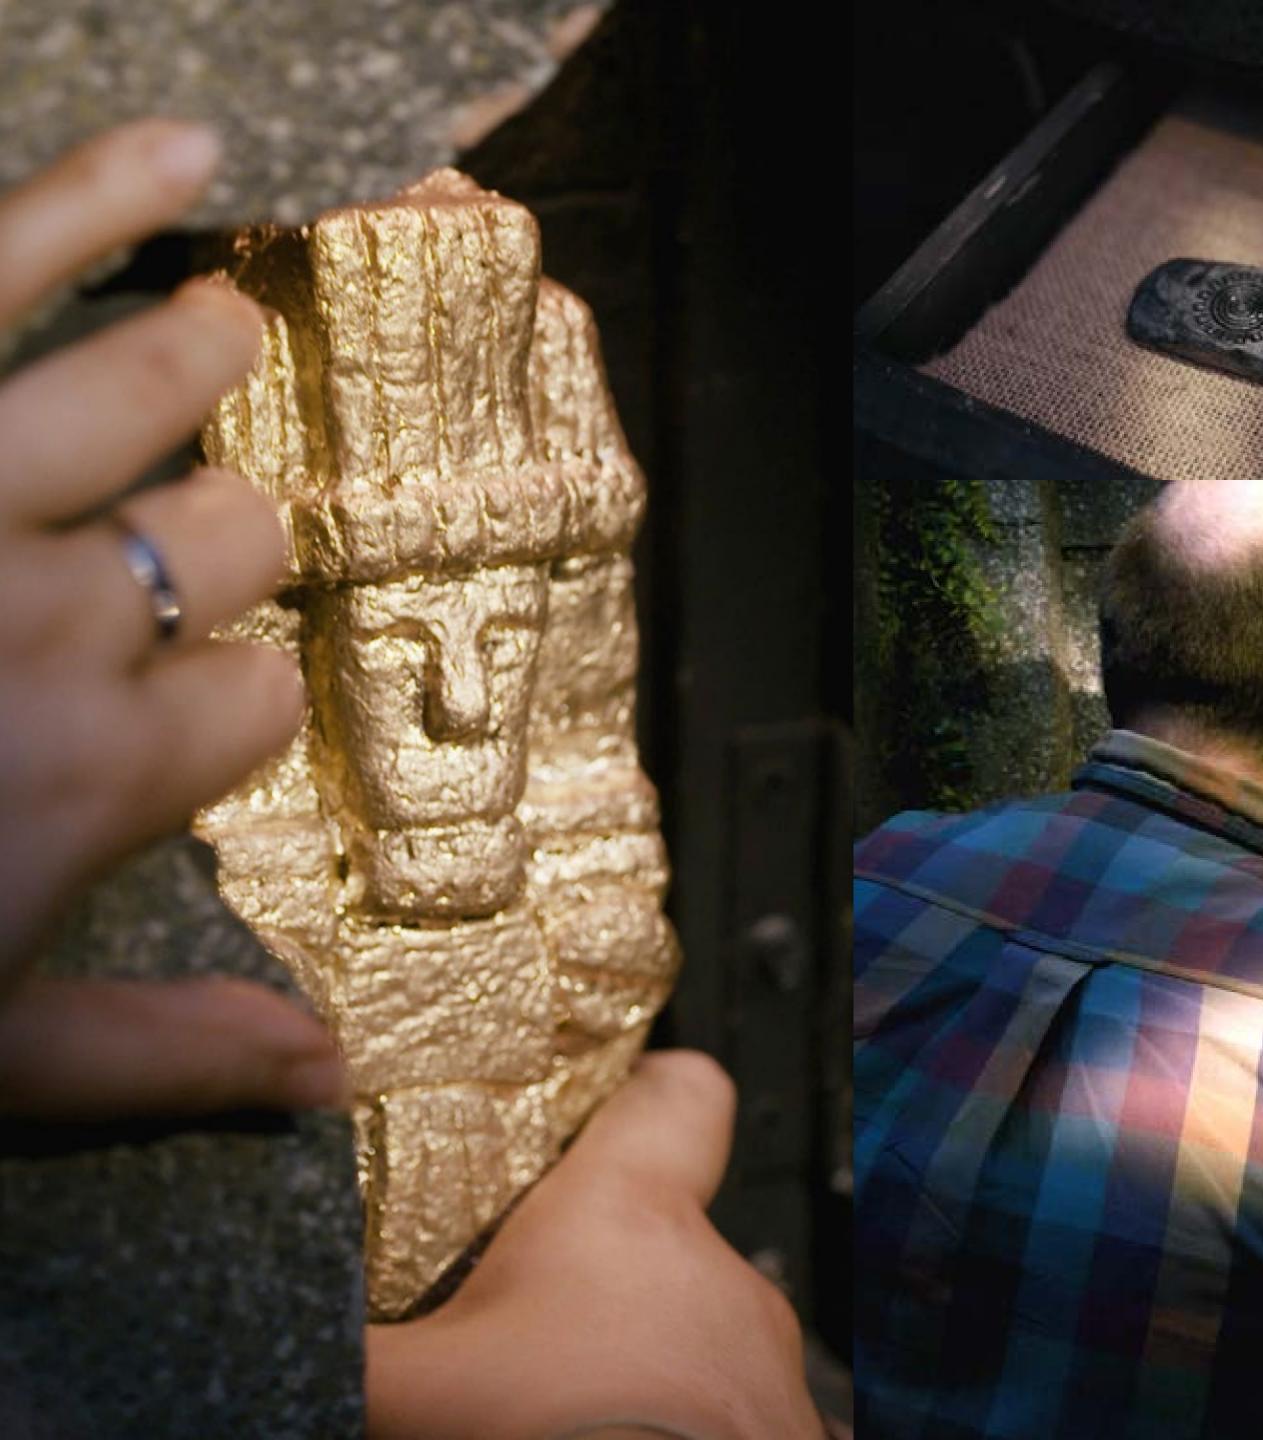

# EYE OF THE SUN GOD

AN ESCAPE HUNT ORIGINAL GAME

**ESCAPE HUNT** 

Treasure seekers are on their way to Mexico to steal the Eye of the Sun God - a huge yellow diamond. It's up to you to unearth Aztec secrets, find the diamond and protect Mexico's legacy before it's too late.

**HOW MANY** 2-6

#### **HOW LONG**

60 minutes

### **HOW OLD**

(::)

PG (8+)

Adults must acompany u16's in the room

CALL 0330 118 0622 Or visit escapehunt.com/uk/team-building/

CALL 0330 118 0622 Or visit escapehunt.com/uk/team-building/

Can you help the White Rabbit return the citizens back to Wonderland? Hit the streets with your action pack picnic hamper and digital map and complete the Wonderland puzzles before the time runs out. Tick Tock.