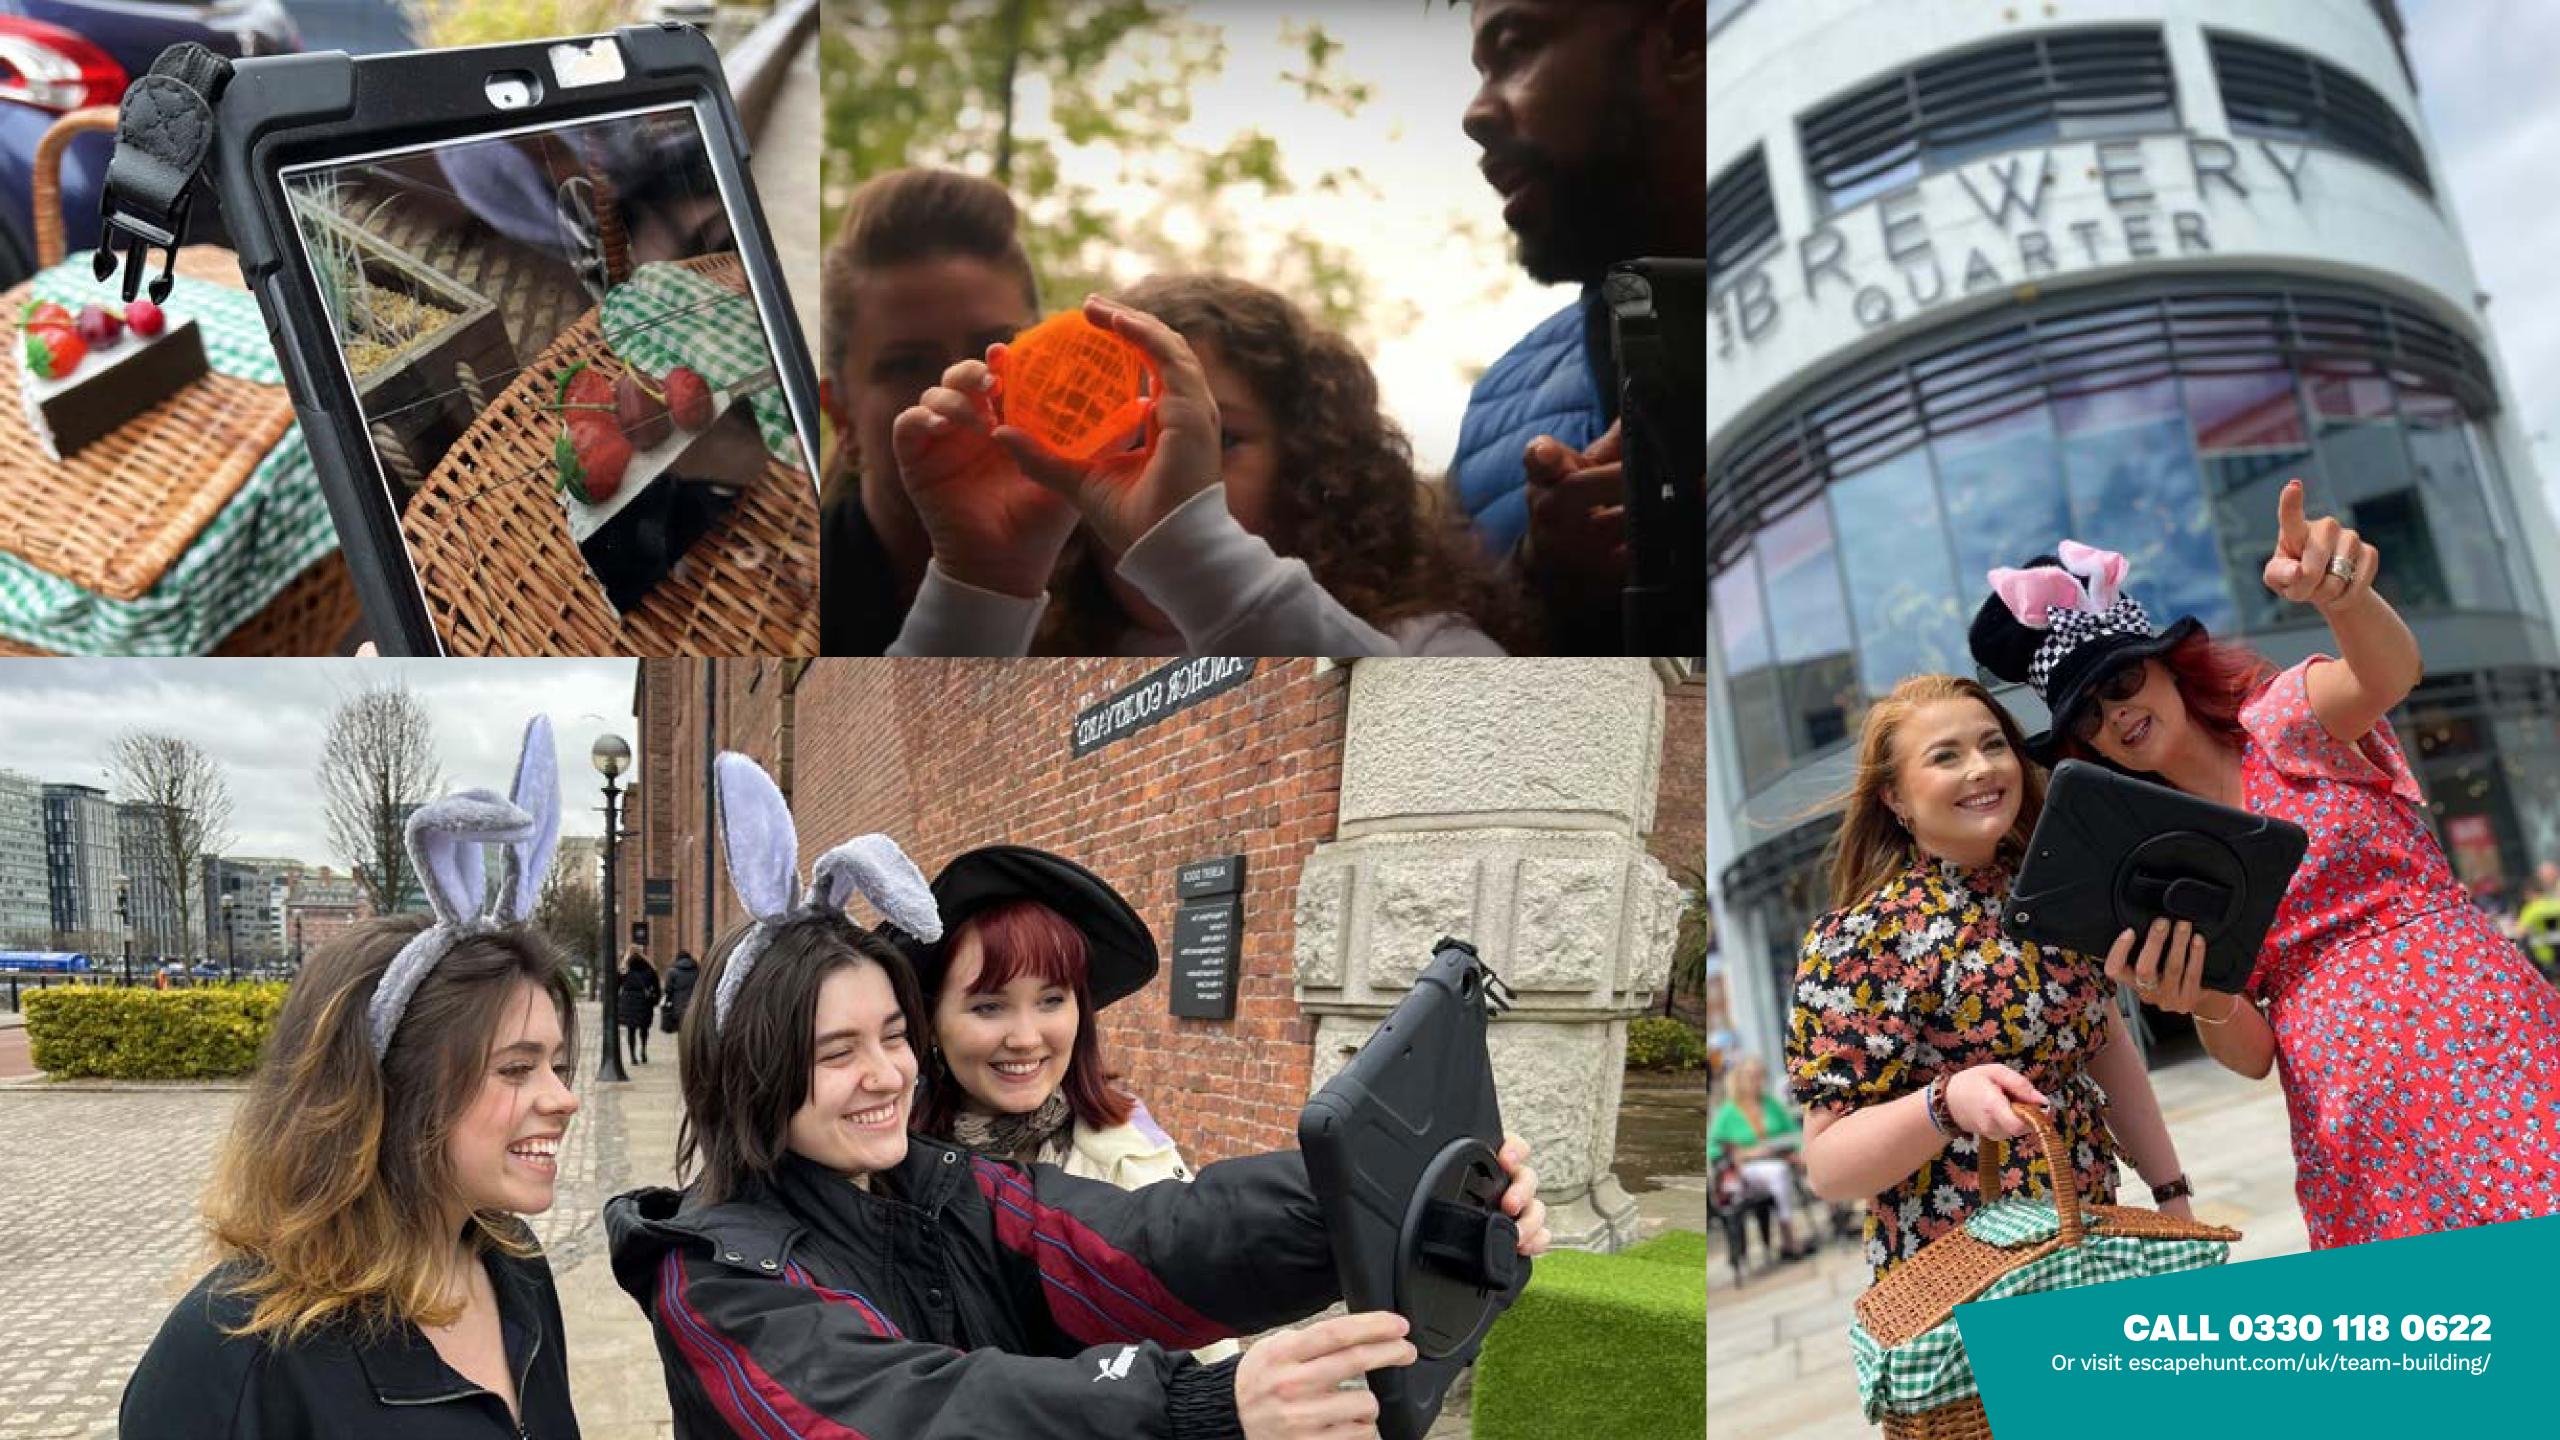

### CITY HUNTS

Imagine an escape room with no doors, a treasure hunt with more challenges, and a city like you've never seen it before. Step outdoors in these City Hunt adventures.

CALL 0330 118 0622

Step into 1942 when the world is at war and the Nazis have developed a series of devastating new superweapons. As MI6's top agents can you discover their location, destroy them and save Britain?

O HOW MANY 2-6

HOW LONG 60 minutes

HOW OLD PG (8+)

Adults must acompany u16's in the room

CALL 0330 118 0622

Can you help the White Rabbit return the citizens back to Wonderland? Hit the streets with your action pack picnic hamper and digital map and complete the Wonderland puzzles before the time runs out. Tick Tock.