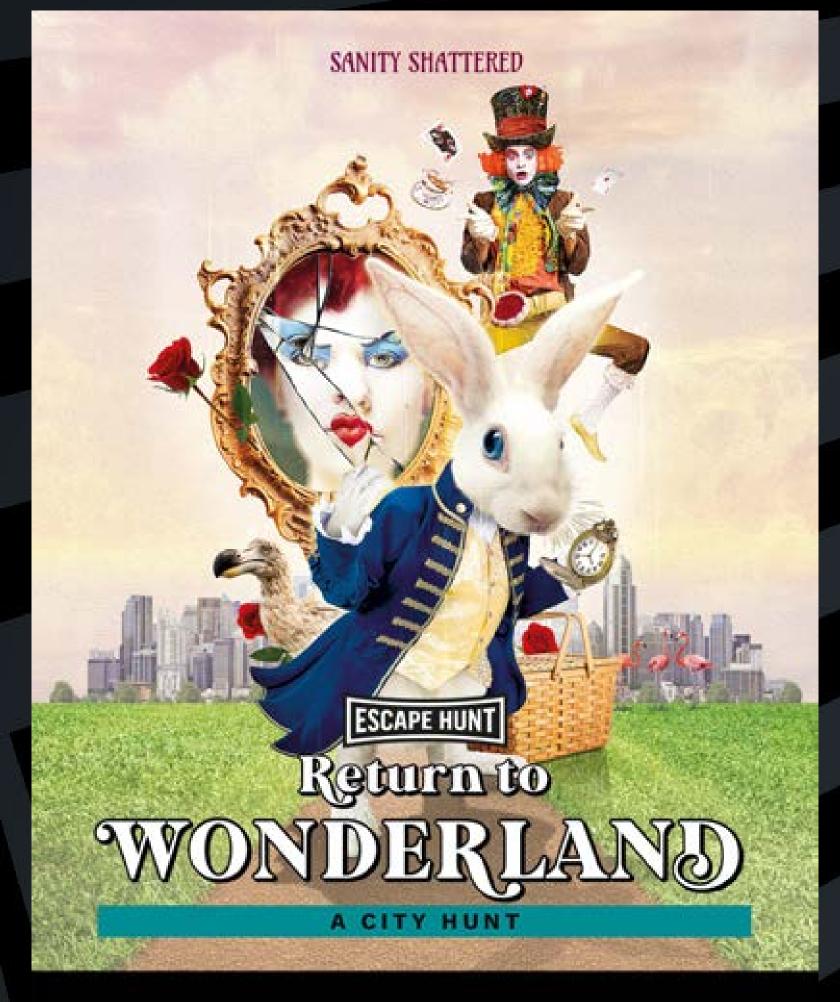

O HOW MANY 2-6

HOW LONG 60 minutes

HOW OLD PG (8+)

Adults must acompany u16's in the room

CALL 0330 118 0622

Can you help the White Rabbit return the citizens back to Wonderland? Hit the streets with your action pack picnic hamper and digital map and complete the Wonderland puzzles before the time runs out. Tick Tock.