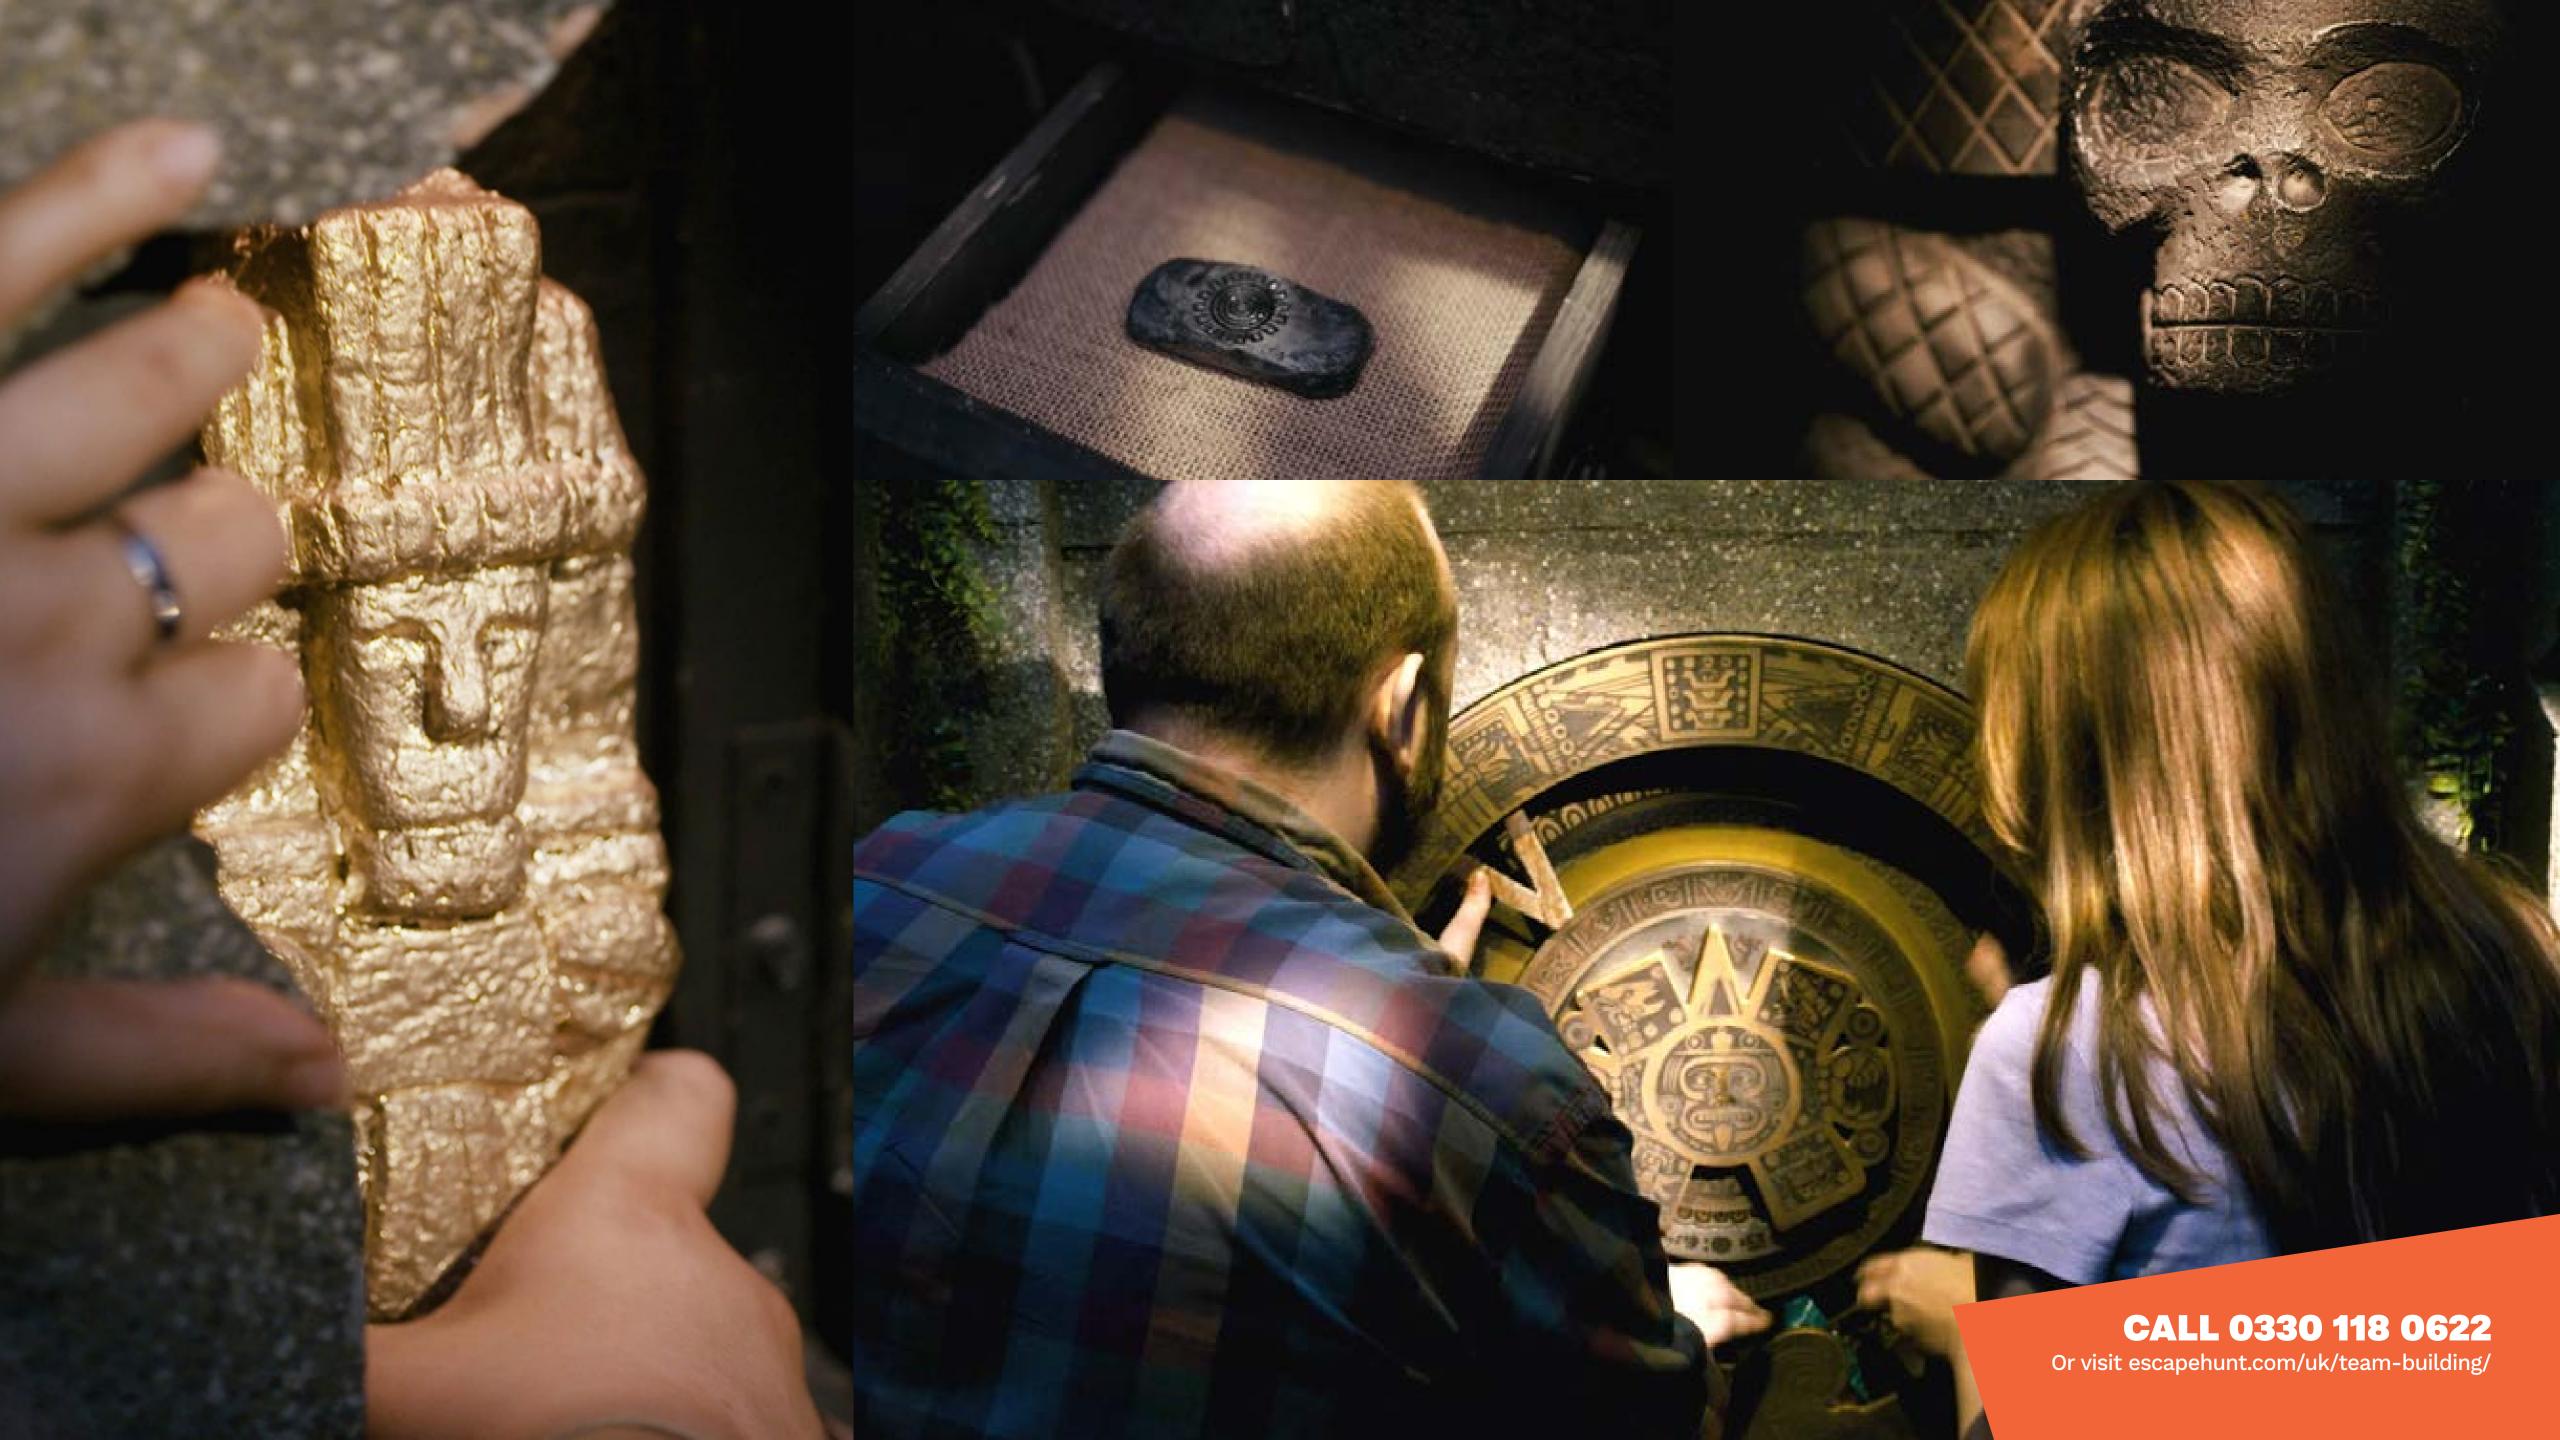

HOW MANY 2-6

HOW LONG 60 minutes

HOW OLD PG (8+)

Adults must acompany u16's in the room

CALL 0330 118 0622

Treasure seekers are on their way to Mexico to steal the Eye of the Sun God - a huge yellow diamond. It's up to you to unearth Aztec secrets, find the diamond and protect Mexico's legacy before it's too late.