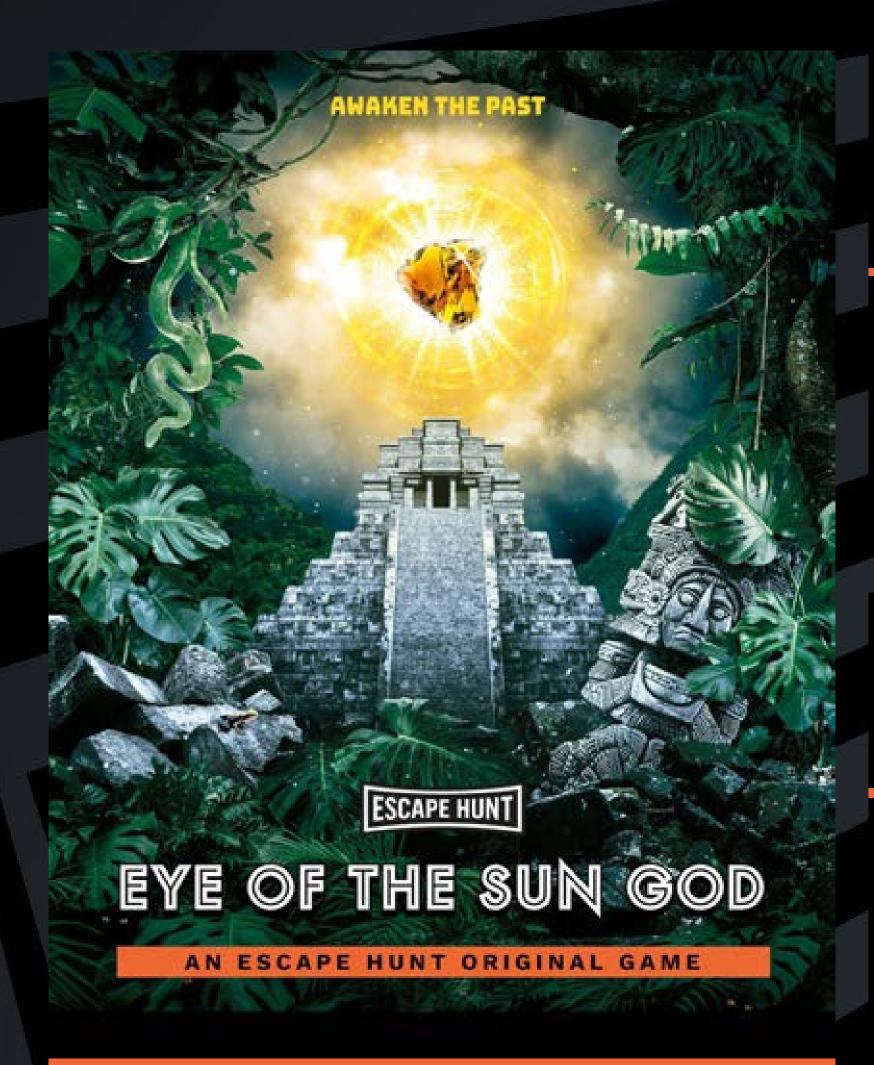

HOW MANY 2-6

HOW LONG 60 minutes

HOW OLD PG (8+)

Adults must acompany u16's in the room

CALL 0330 118 0622

Treasure seekers are on their way to Mexico to steal the Eye of the Sun God - a huge yellow diamond. It's up to you to unearth Aztec secrets, find the diamond and protect Mexico's legacy before it's too late.