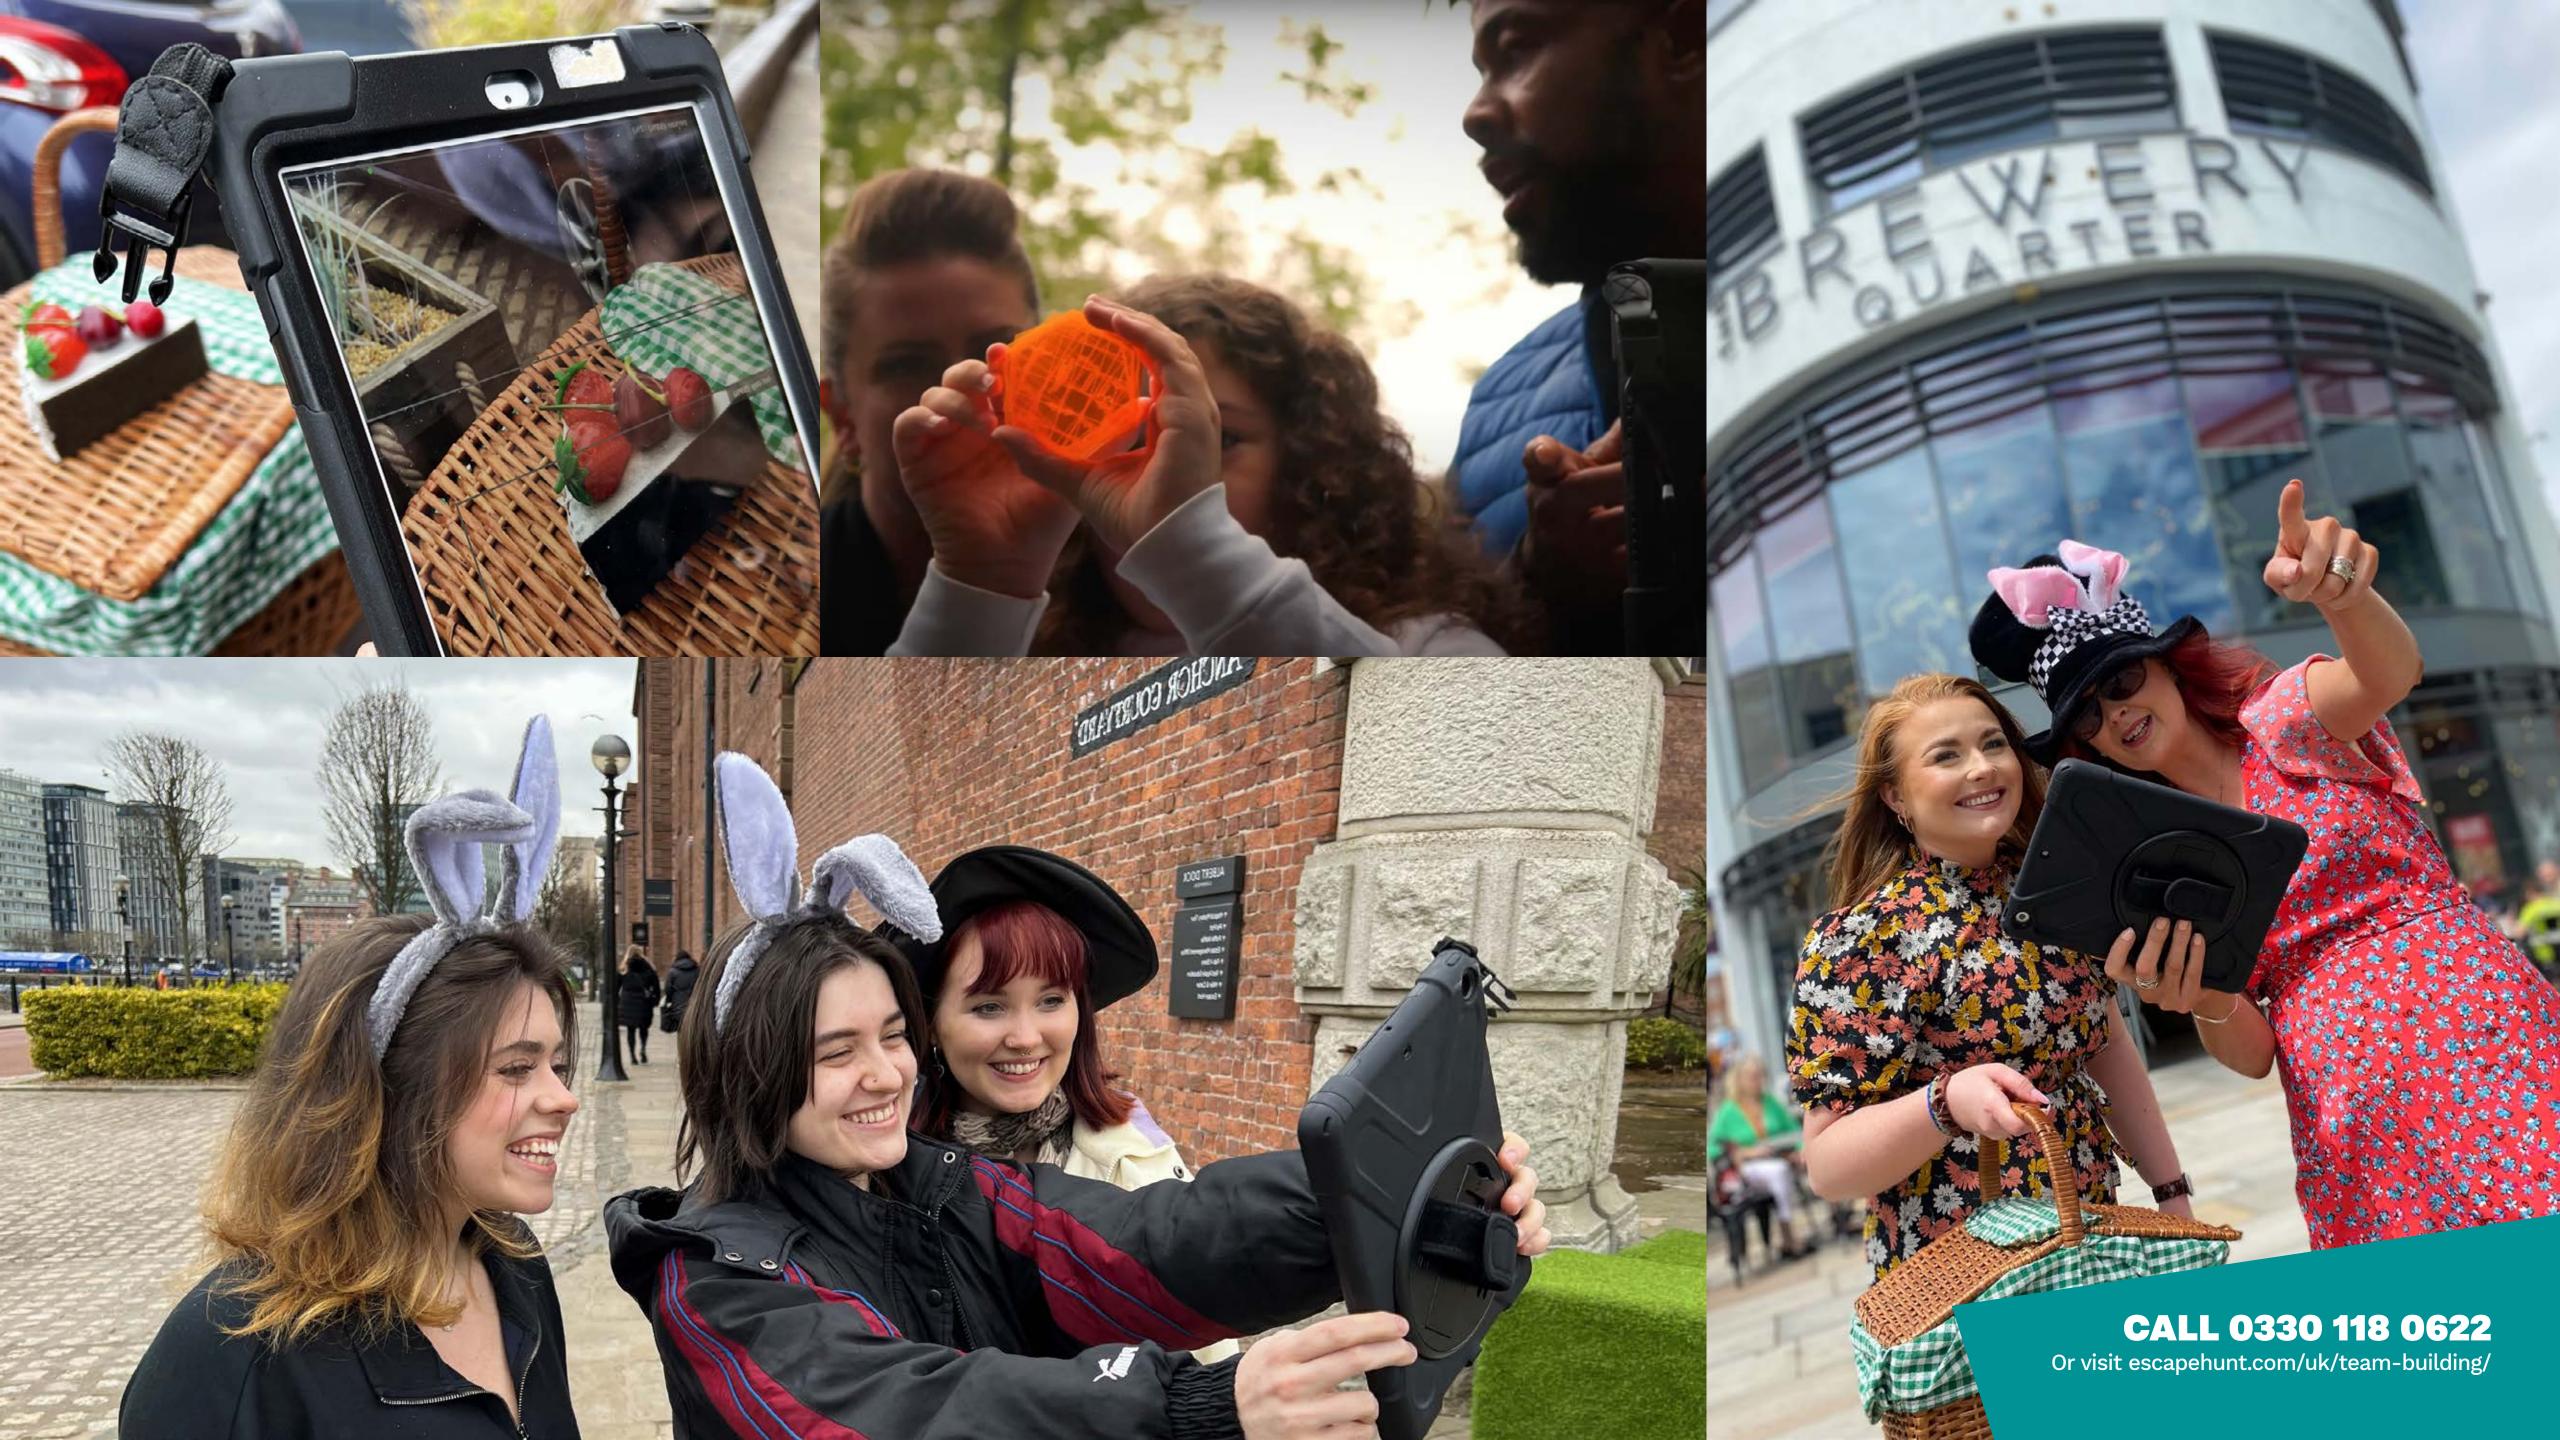

# CITY HUNTS

Imagine an escape room with no doors, a treasure hunt with more challenges, and a city like you've never seen it before. Step outdoors in these City Hunt adventures.

CALL 0330 118 0622

Step into 1942 when the world is at war and the Nazis have developed a series of devastating new superweapons. As MI6's top agents can you discover their location, destroy them and save Britain?

HOW MANY 2-6

HOW LONG 60 minutes

HOW OLD PG (8+)

Adults must acompany u16's in the room

CALL 0330 118 0622

Can you help the White Rabbit return the citizens back to Wonderland? Hit the streets with your action pack picnic hamper and digital map and complete the Wonderland puzzles before the time runs out. Tick Tock.