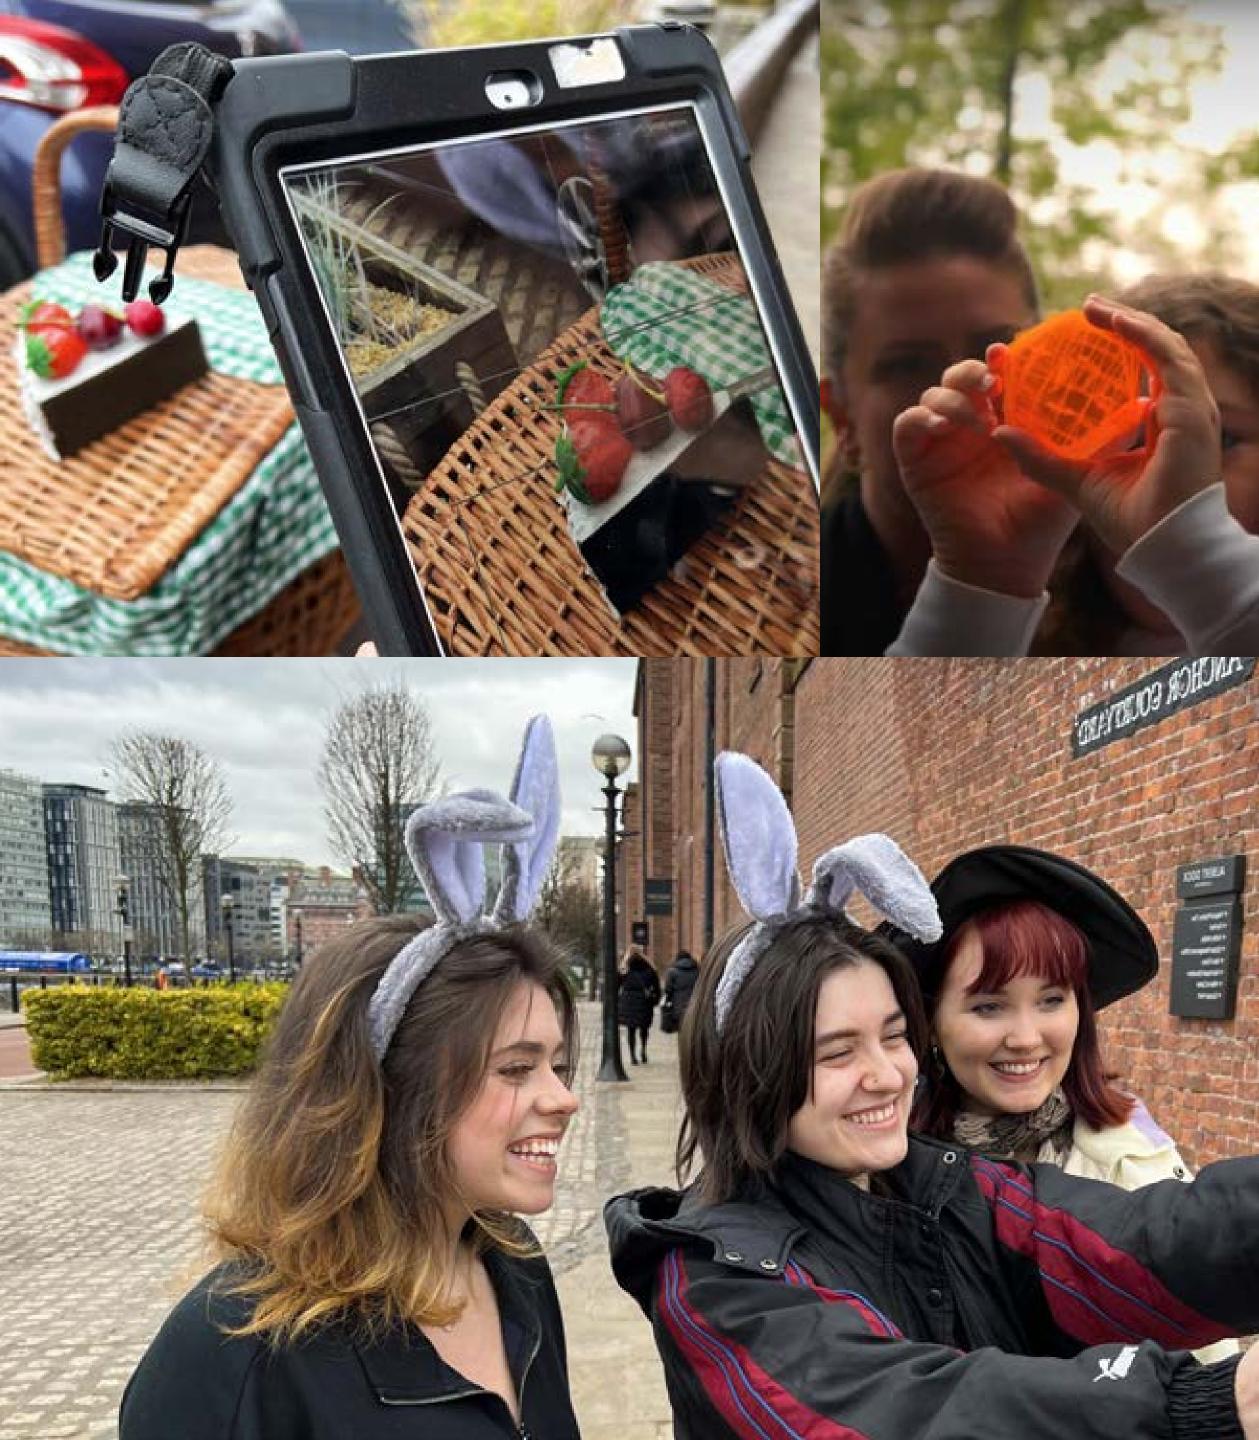

#### CALL 0330 118 0622 Or visit https://escapehunt.com/uk/christmas-parties/

17

Can you help the White Rabbit return the citizens back to Wonderland? Hit the streets with your action pack picnic hamper and digital map and complete the Wonderland puzzles before the time runs out. Tick Tock.

**HOW LONG** 

**HOW MANY** 

90 minutes

2-6

**HOW OLD** 

All Ages

Become Time Cops and stop the deadly artificial intelligence from being released! Hit the streets with a briefcase full of gadgets and a device that communicates with the future, can you help save humanity?

**HOW LONG** 

**HOW MANY** 

**HOW OLD** 

90 minutes

2-6

All Ages

The Vampire Hunters need you! Your sacred task – to rid the world of vampires by destroying the fearsome Vampire King. Hit the streets to find and destroy his Barons and rid the world of this evil!