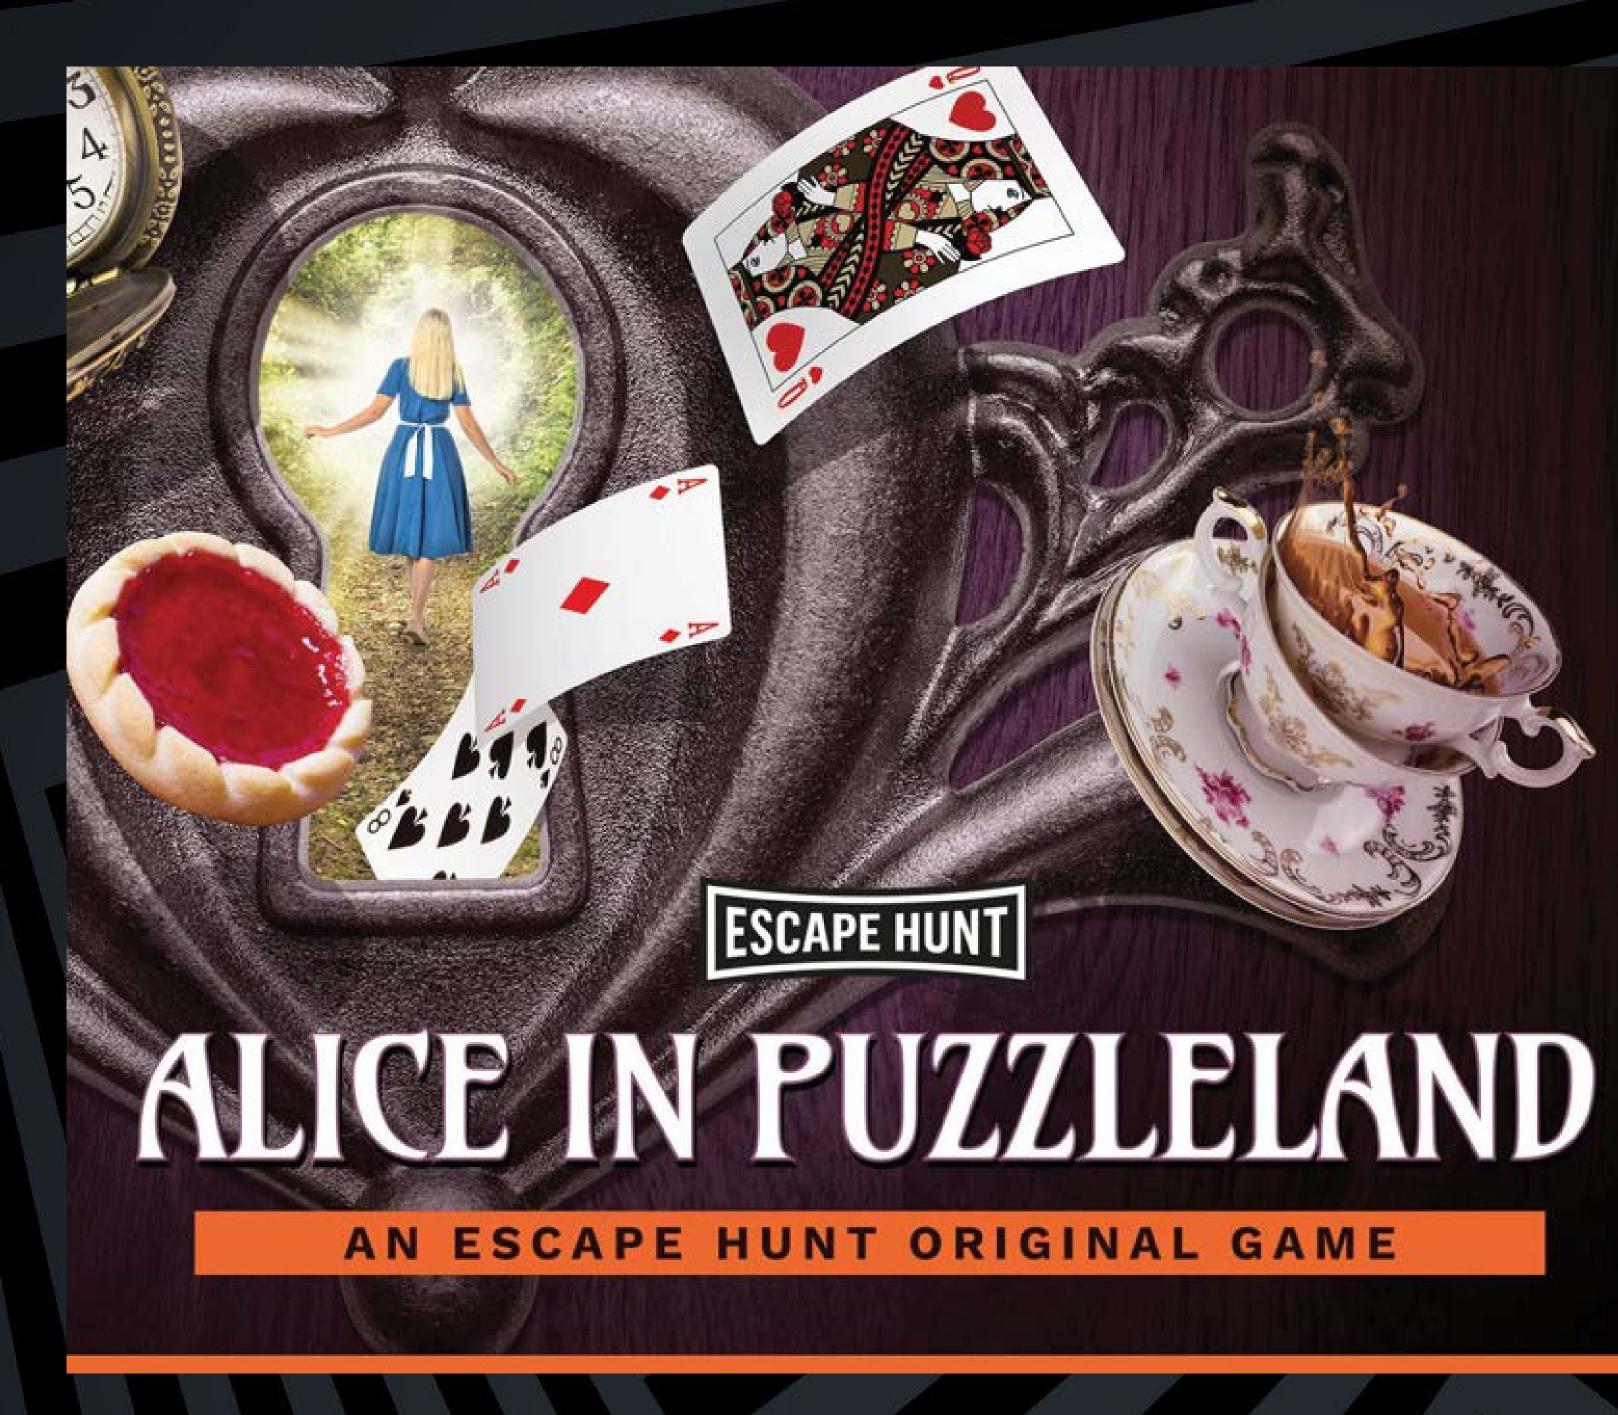

## ESCAPE HUNT Dampire Hunters A CITY HUNT GAME

The Mad Hatter is in trouble after being accused of stealing the Queen's Tarts. Step into Wonderland and save him from the Queen of Hearts without losing your heads. Chop Chop.

**HOW LONG** 

**HOW MANY** 

60 minutes

2-6

**HOW OLD** 

(:)

PG (8+)

Adults must acompany u16's in the room