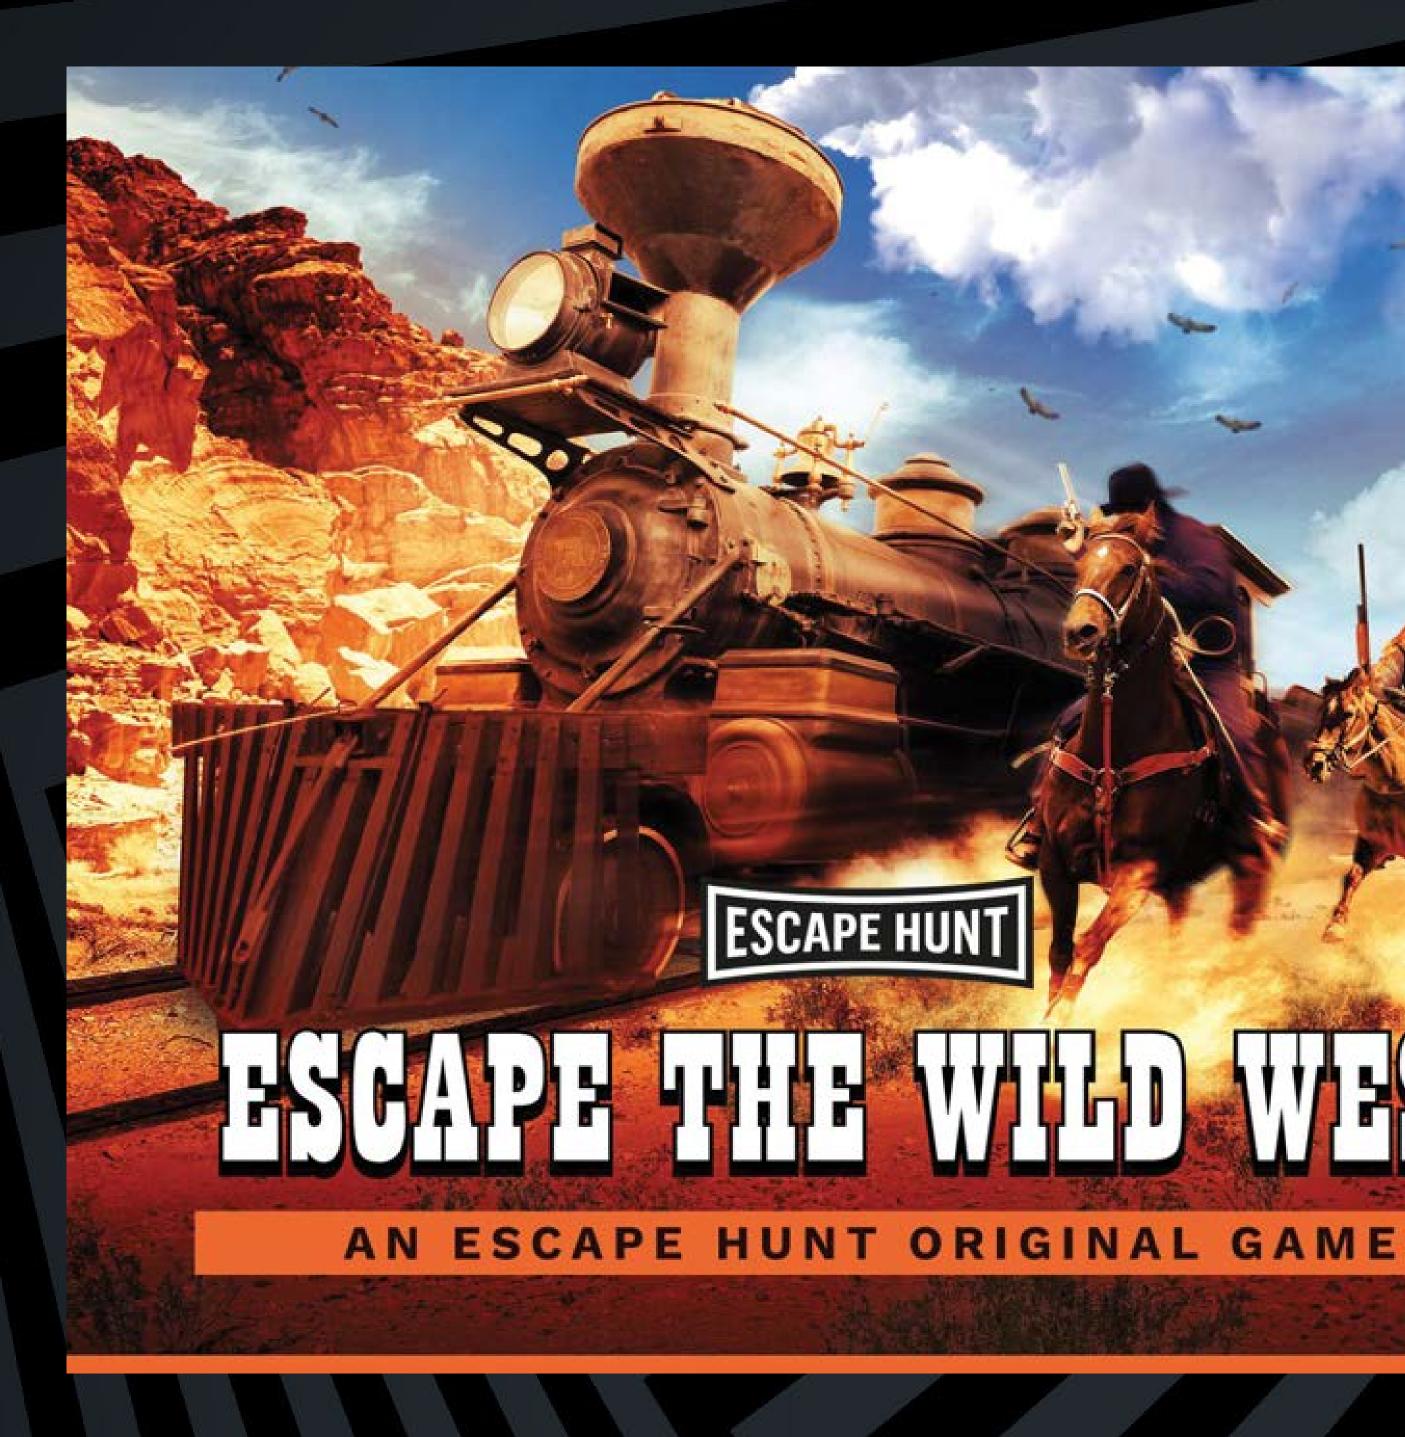

#### ESCAPE HUNT ESCAPE THE WILD WEST HUNT ORIGINAL GAME AN ESCAPE

**HOW MANY** 2-6

**HOW LONG** 

60 minutes

**HOW OLD** 

(:)

PG (8+)

Adults must acompany u16's in the room

Step into the Wild West! In just 60 minutes, you'll need get the rusty old locomotive running and escape with the gold. Hurry, the bloodthirsty Bill French Gang is on their way.