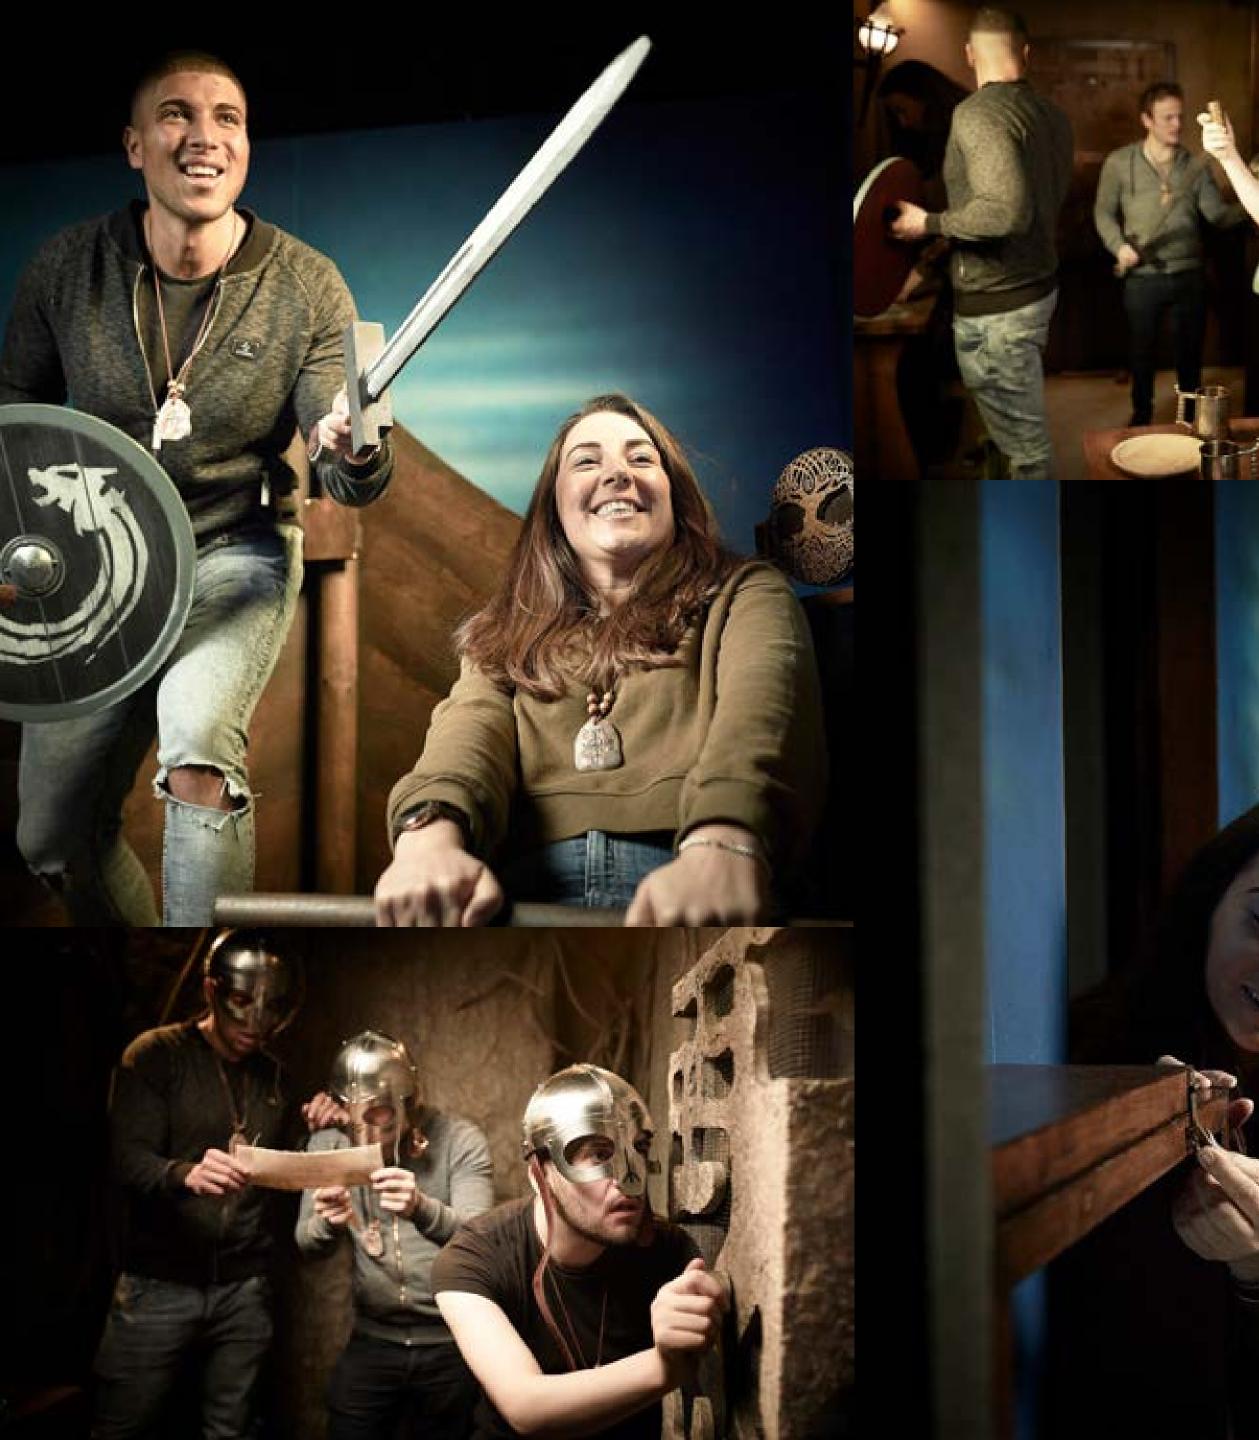

# **ESCAPE HUNT** THE LAST VIKINGS AN ESCAPE HUNT ORIGINAL GAME

Your Viking clan sits unprotected from the wrath of the Ice Giants. Only the Norse gods can save you now. Can you work together to summon the gods and gain their protection?