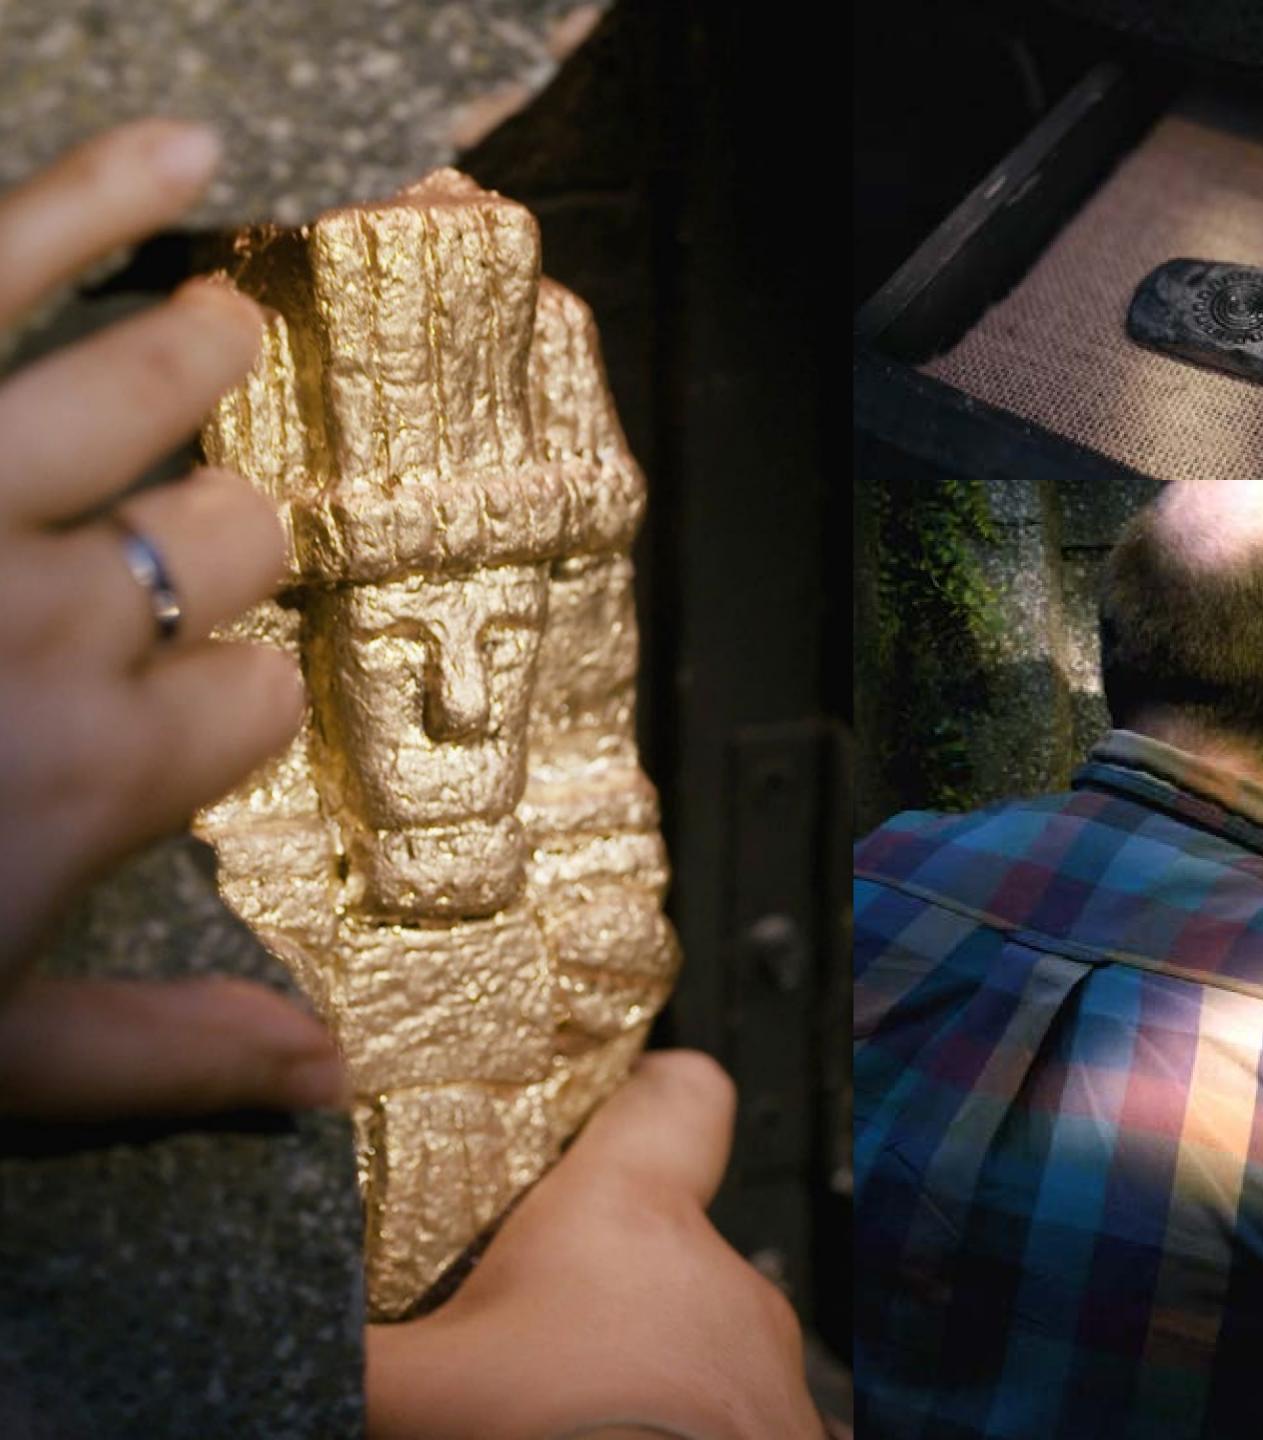

# EYE OF THE SUN GOD

AN ESCAPE HUNT ORIGINAL GAME

ESCAPE HUNT

# EYE OF THE SUN GOD

AN ESCAPE HUNT ORIGINAL GAME

**ESCAPE HUNT** 

Treasure seekers are on their way to Mexico to steal the Eye of the Sun God - a huge yellow diamond. It's up to you to unearth Aztec secrets, find the diamond and protect Mexico's legacy before it's too late.