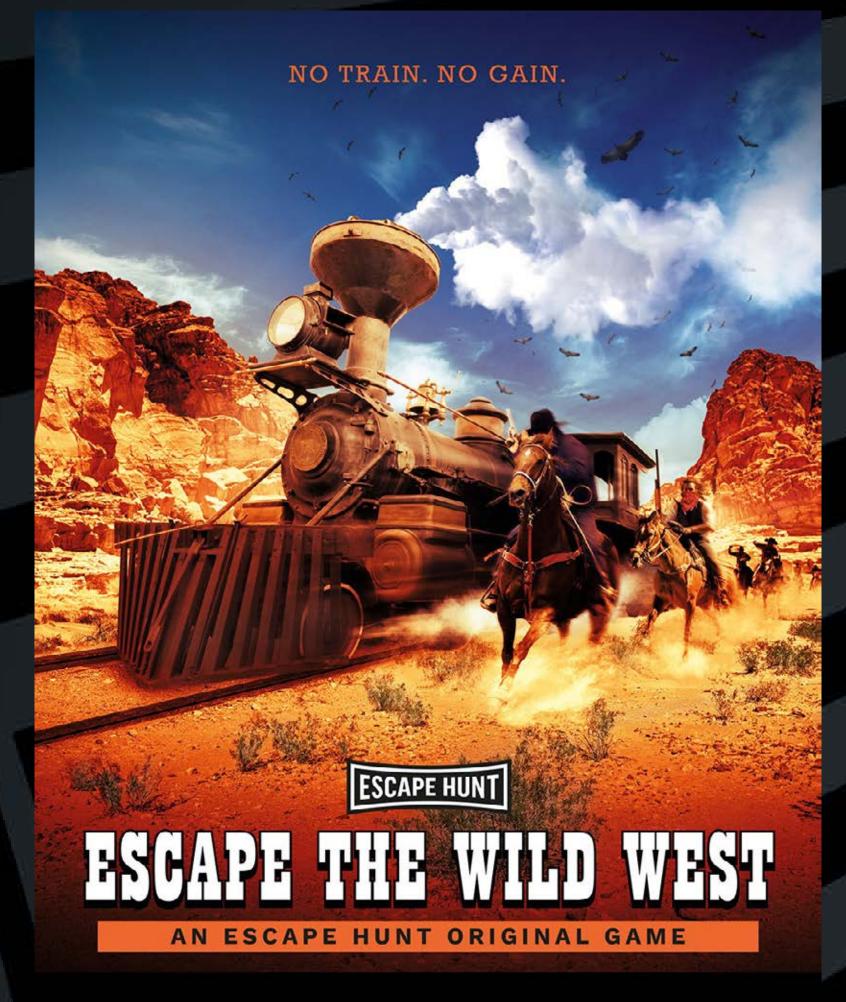

- HOW MANY 2-6
- HOW LONG 60 minutes
- HOW OLD PG (8+)

  Adults must acompany u16's in the room

Step into the Wild West! In just 60 minutes, you'll need get the rusty old locomotive running and escape with the gold. Hurry, the bloodthirsty Bill French Gang is on their way.