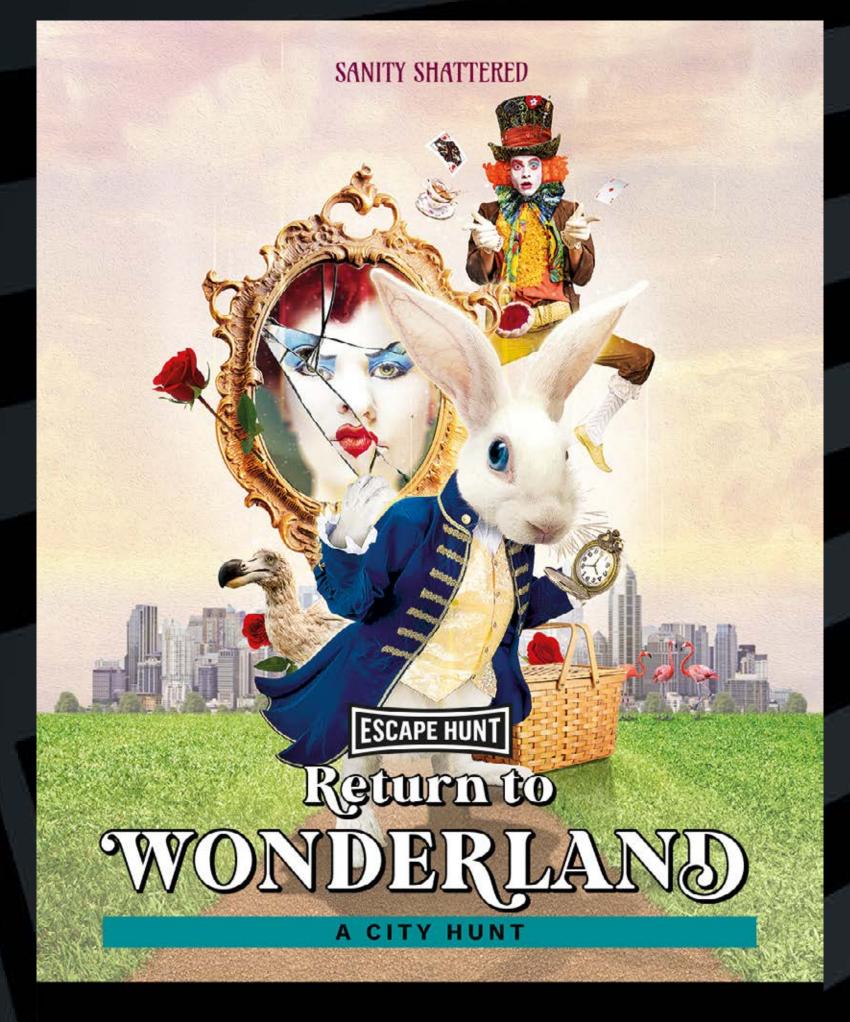

- HOW MANY 2-6
- HOW LONG 60 minutes
- HOW OLD PG (8+)

  Adults must acompany u16's in the room

Can you help the White Rabbit return the citizens back to Wonderland? Hit the streets with your action pack picnic hamper and digital map and complete the Wonderland puzzles before the time runs out. Tick Tock.