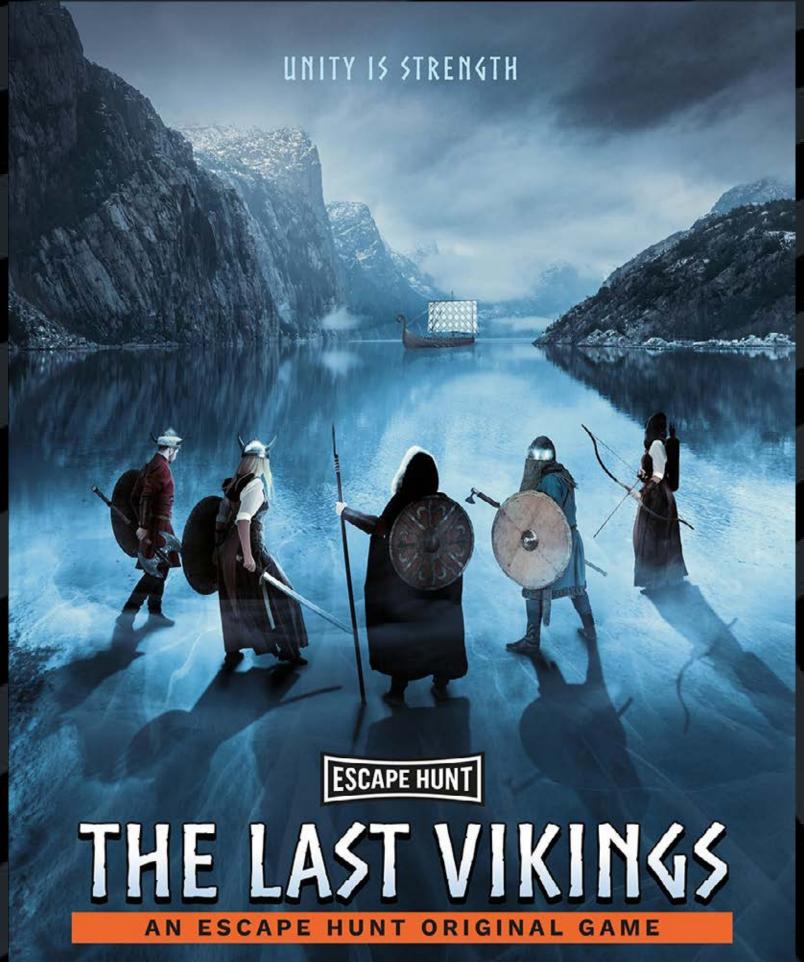

HOW MANY 2-6

HOW LONG 60 minutes

HOW OLD PG (8+)

Adults must acompany u16's in the room

CALL 0330 118 0622

Your Viking clan sits unprotected from the wrath of the Ice Giants. Only the Norse gods can save you now. Can you work together to summon the gods and gain their protection?