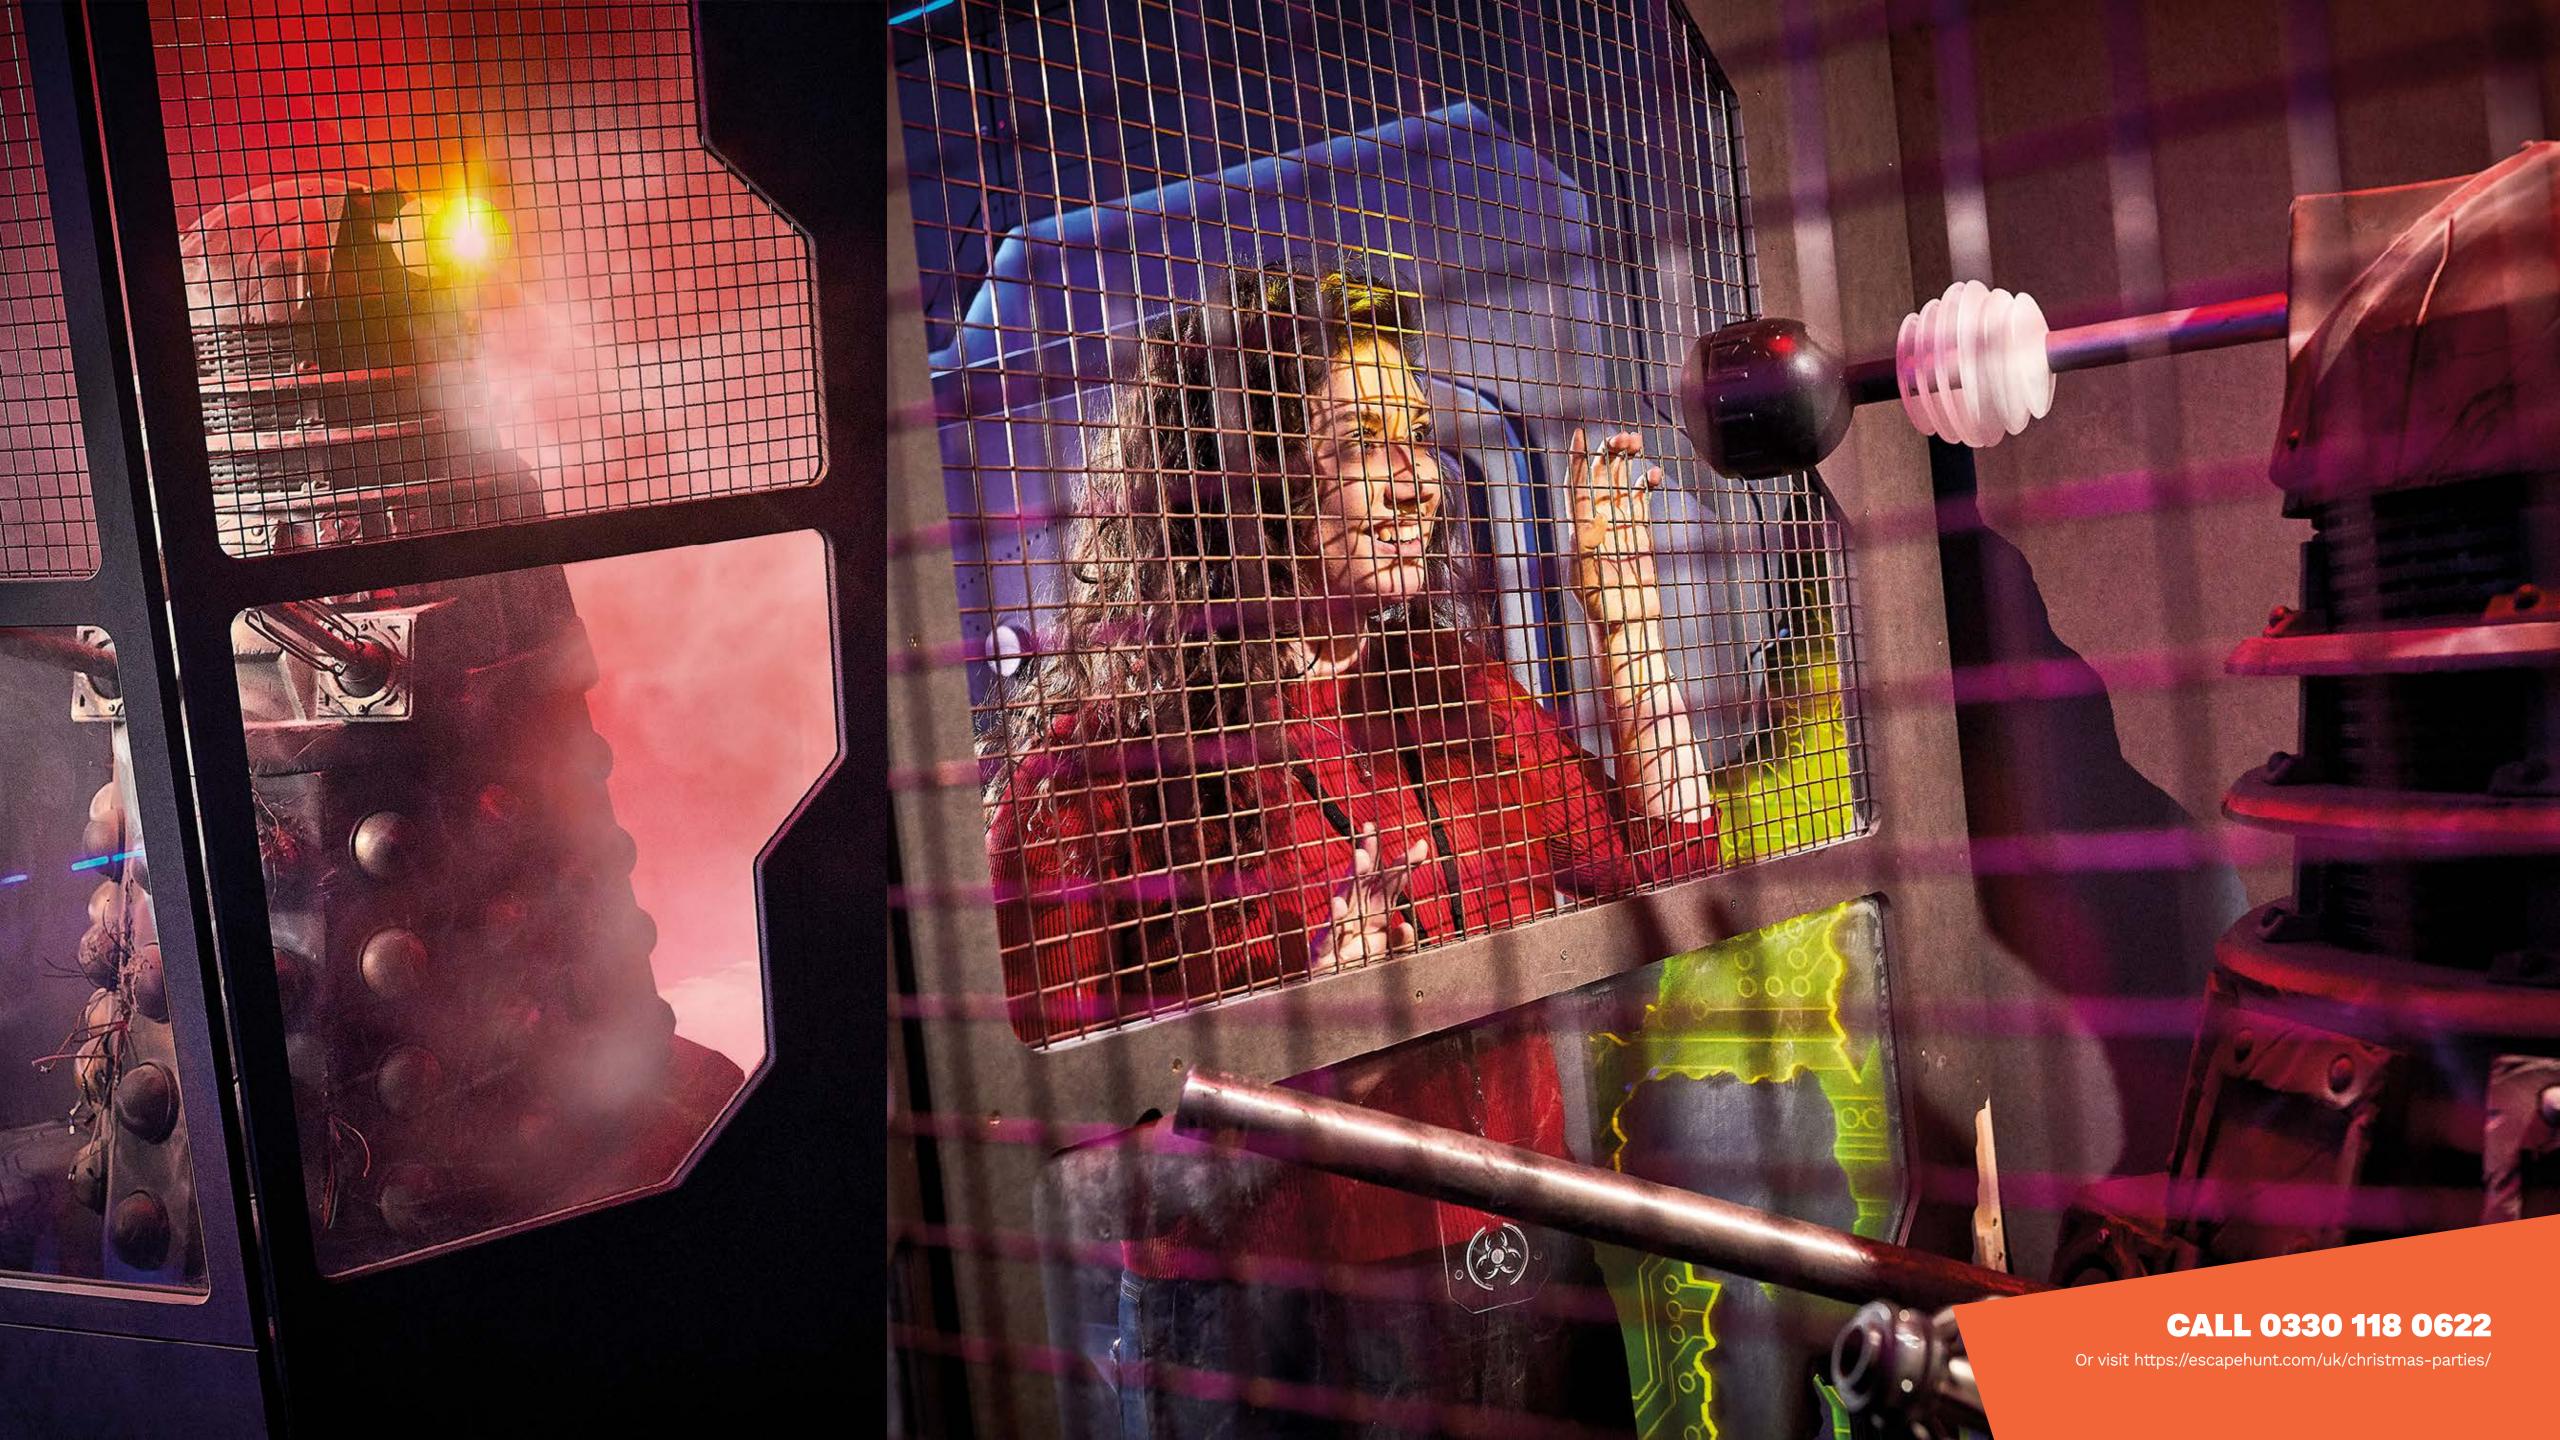

HOW MANY 2-6

HOW LONG 60 minutes

HOW OLD PG (8+)

Adults must acompany u16's in the room

A rogue Dalek, a spaceship on the verge of destruction and an impossible choice. Can you shut down the ship's power core and defeat the Dalek before it exterminates everything it its path?