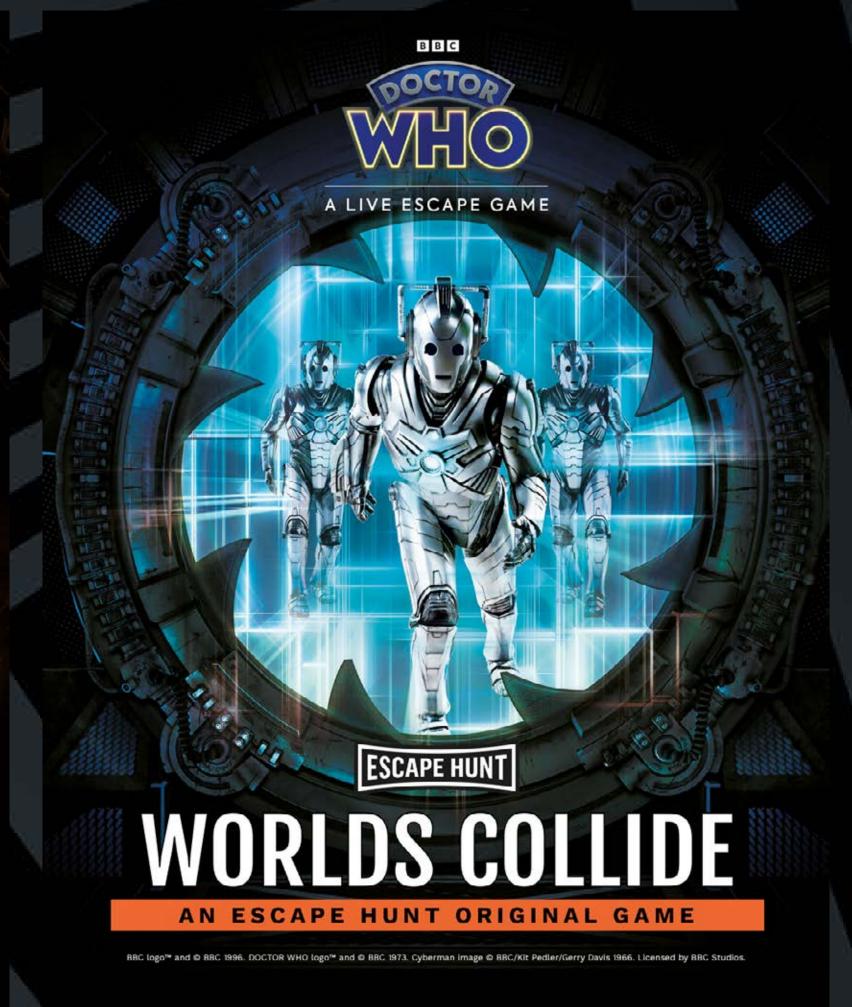

- HOW MANY 2-6
- HOW LONG 60 minutes
- HOW OLD PG (8+)

  Adults must acompany u16's in the room

A tear in time and space has been detected and the Cybermen are about to break through. The fate of the universe is in your hands. Can you stop the Cybermen attacking earth?