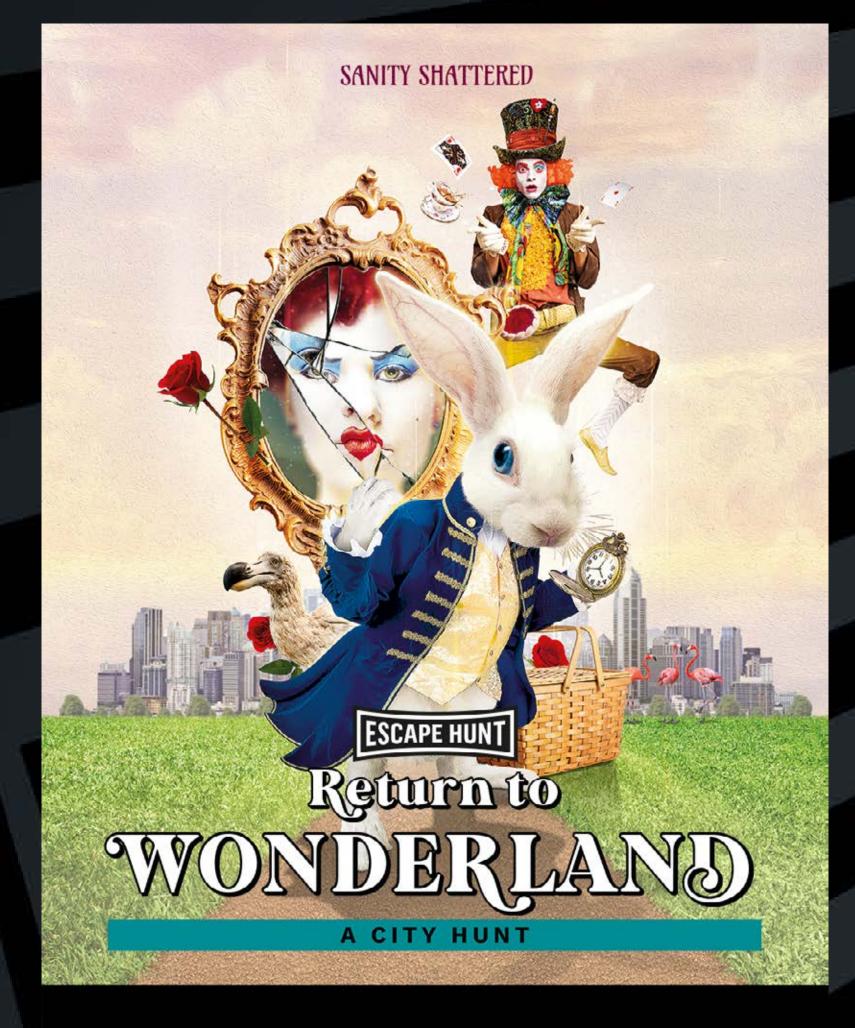

## CITY HUNTS

Imagine an escape room with no doors, a treasure hunt with more challenges, and a city like you've never seen it before. Step outdoors in these City Hunt adventures.

The Mad Hatter is in trouble after being accused of stealing the Queen's Tarts. Step into Wonderland and save him from the Queen of Hearts without losing your heads. Chop Chop.

HOW MANY 2-6

HOW LONG 60 minutes

HOW OLD PG (8+)

Adults must acompany u16's in the room

CALL 0330 118 0622

Can you help the White Rabbit return the citizens back to Wonderland? Hit the streets with your action pack picnic hamper and digital map and complete the Wonderland puzzles before the time runs out. Tick Tock.