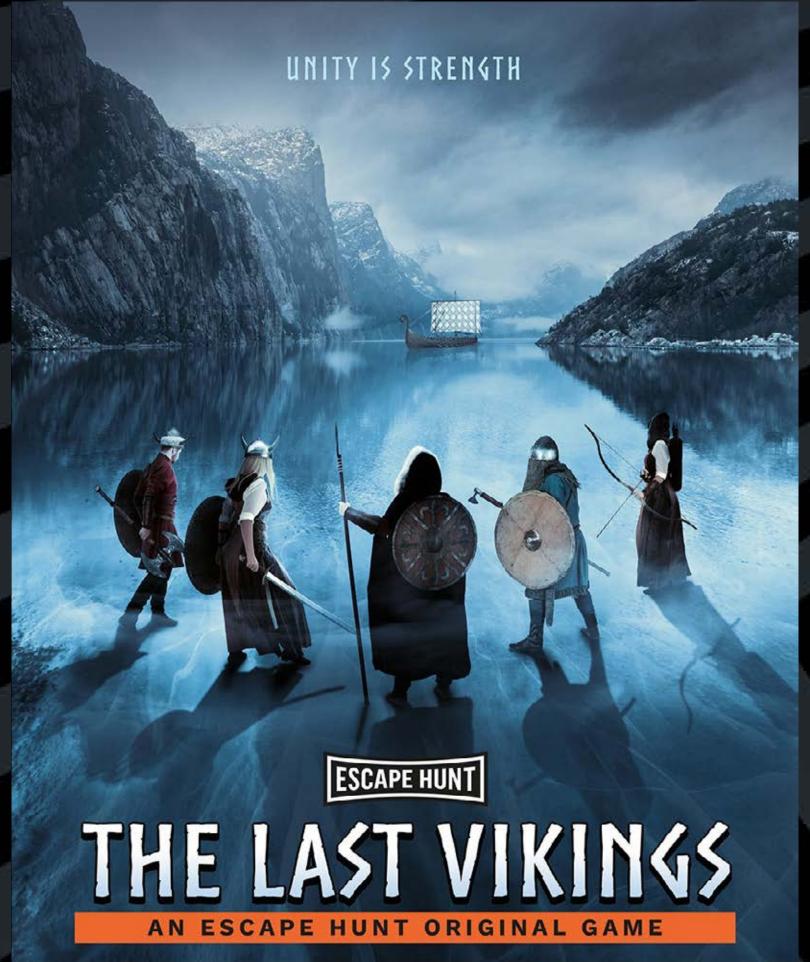

HOW MANY 2-6

HOW LONG 60 minutes

HOW OLD PG (8+)

Adults must acompany u16's in the room

CALL 0330 118 0622

Your Viking clan sits unprotected from the wrath of the Ice Giants. Only the Norse gods can save you now. Can you work together to summon the gods and gain their protection?