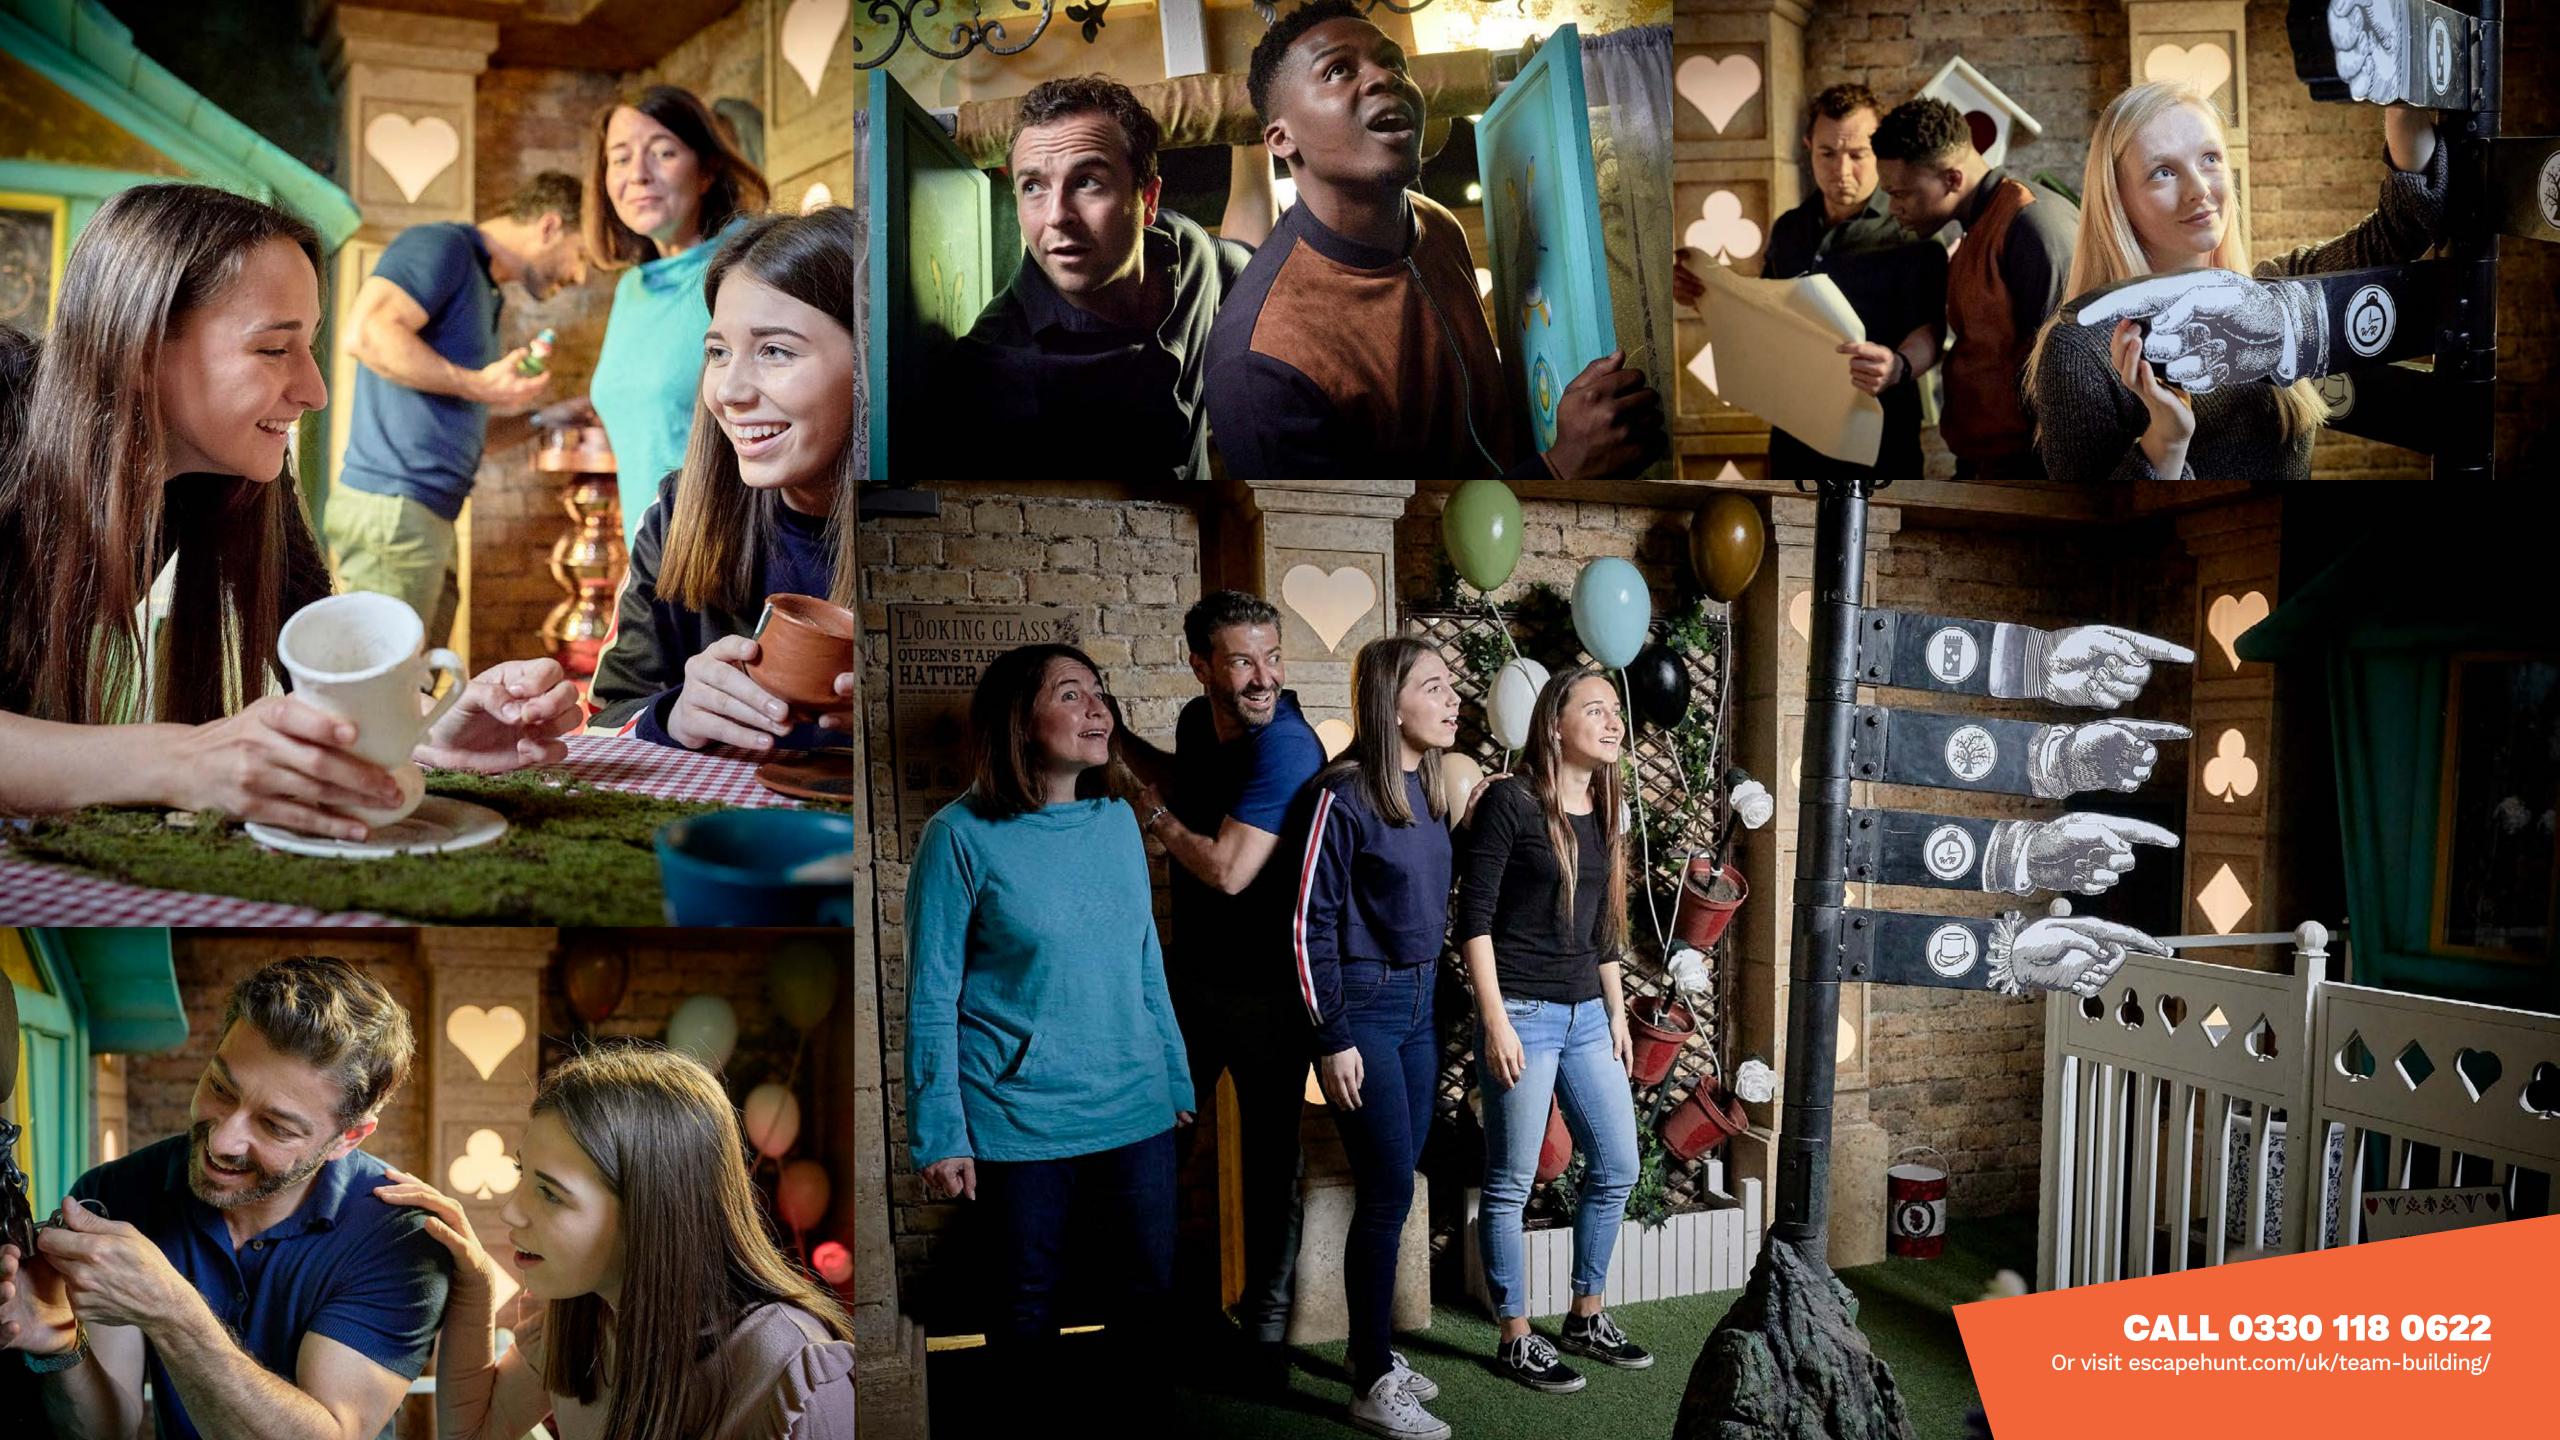

## CITY HUNTS

Imagine an escape room with no doors, a treasure hunt with more challenges, and a city like you've never seen it before. Step outdoors in these City Hunt adventures.

The Mad Hatter is in trouble after being accused of stealing the Queen's Tarts. Step into Wonderland and save him from the Queen of Hearts without losing your heads. Chop Chop.

HOW MANY 2-6

HOW LONG 60 minutes

HOW OLD PG (8+)

Adults must acompany u16's in the room

CALL 0330 118 0622

Can you help the White Rabbit return the citizens back to Wonderland? Hit the streets with your action pack picnic hamper and digital map and complete the Wonderland puzzles before the time runs out. Tick Tock.