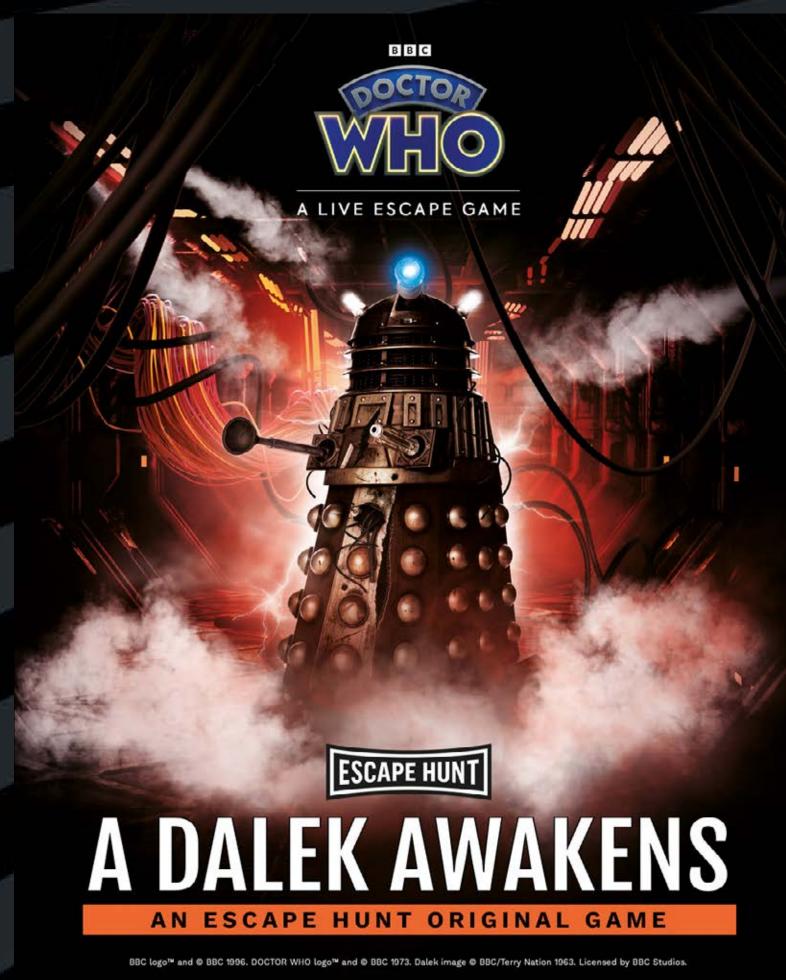

- HOW MANY 2-6
- HOW LONG 60 minutes
- HOW OLD PG (8+)

  Adults must acompany u16's in the room

CALL 0330 118 0622

A rogue Dalek, a spaceship on the verge of destruction and an impossible choice. Can you shut down the ship's power core and defeat the Dalek before it exterminates everything it its path?