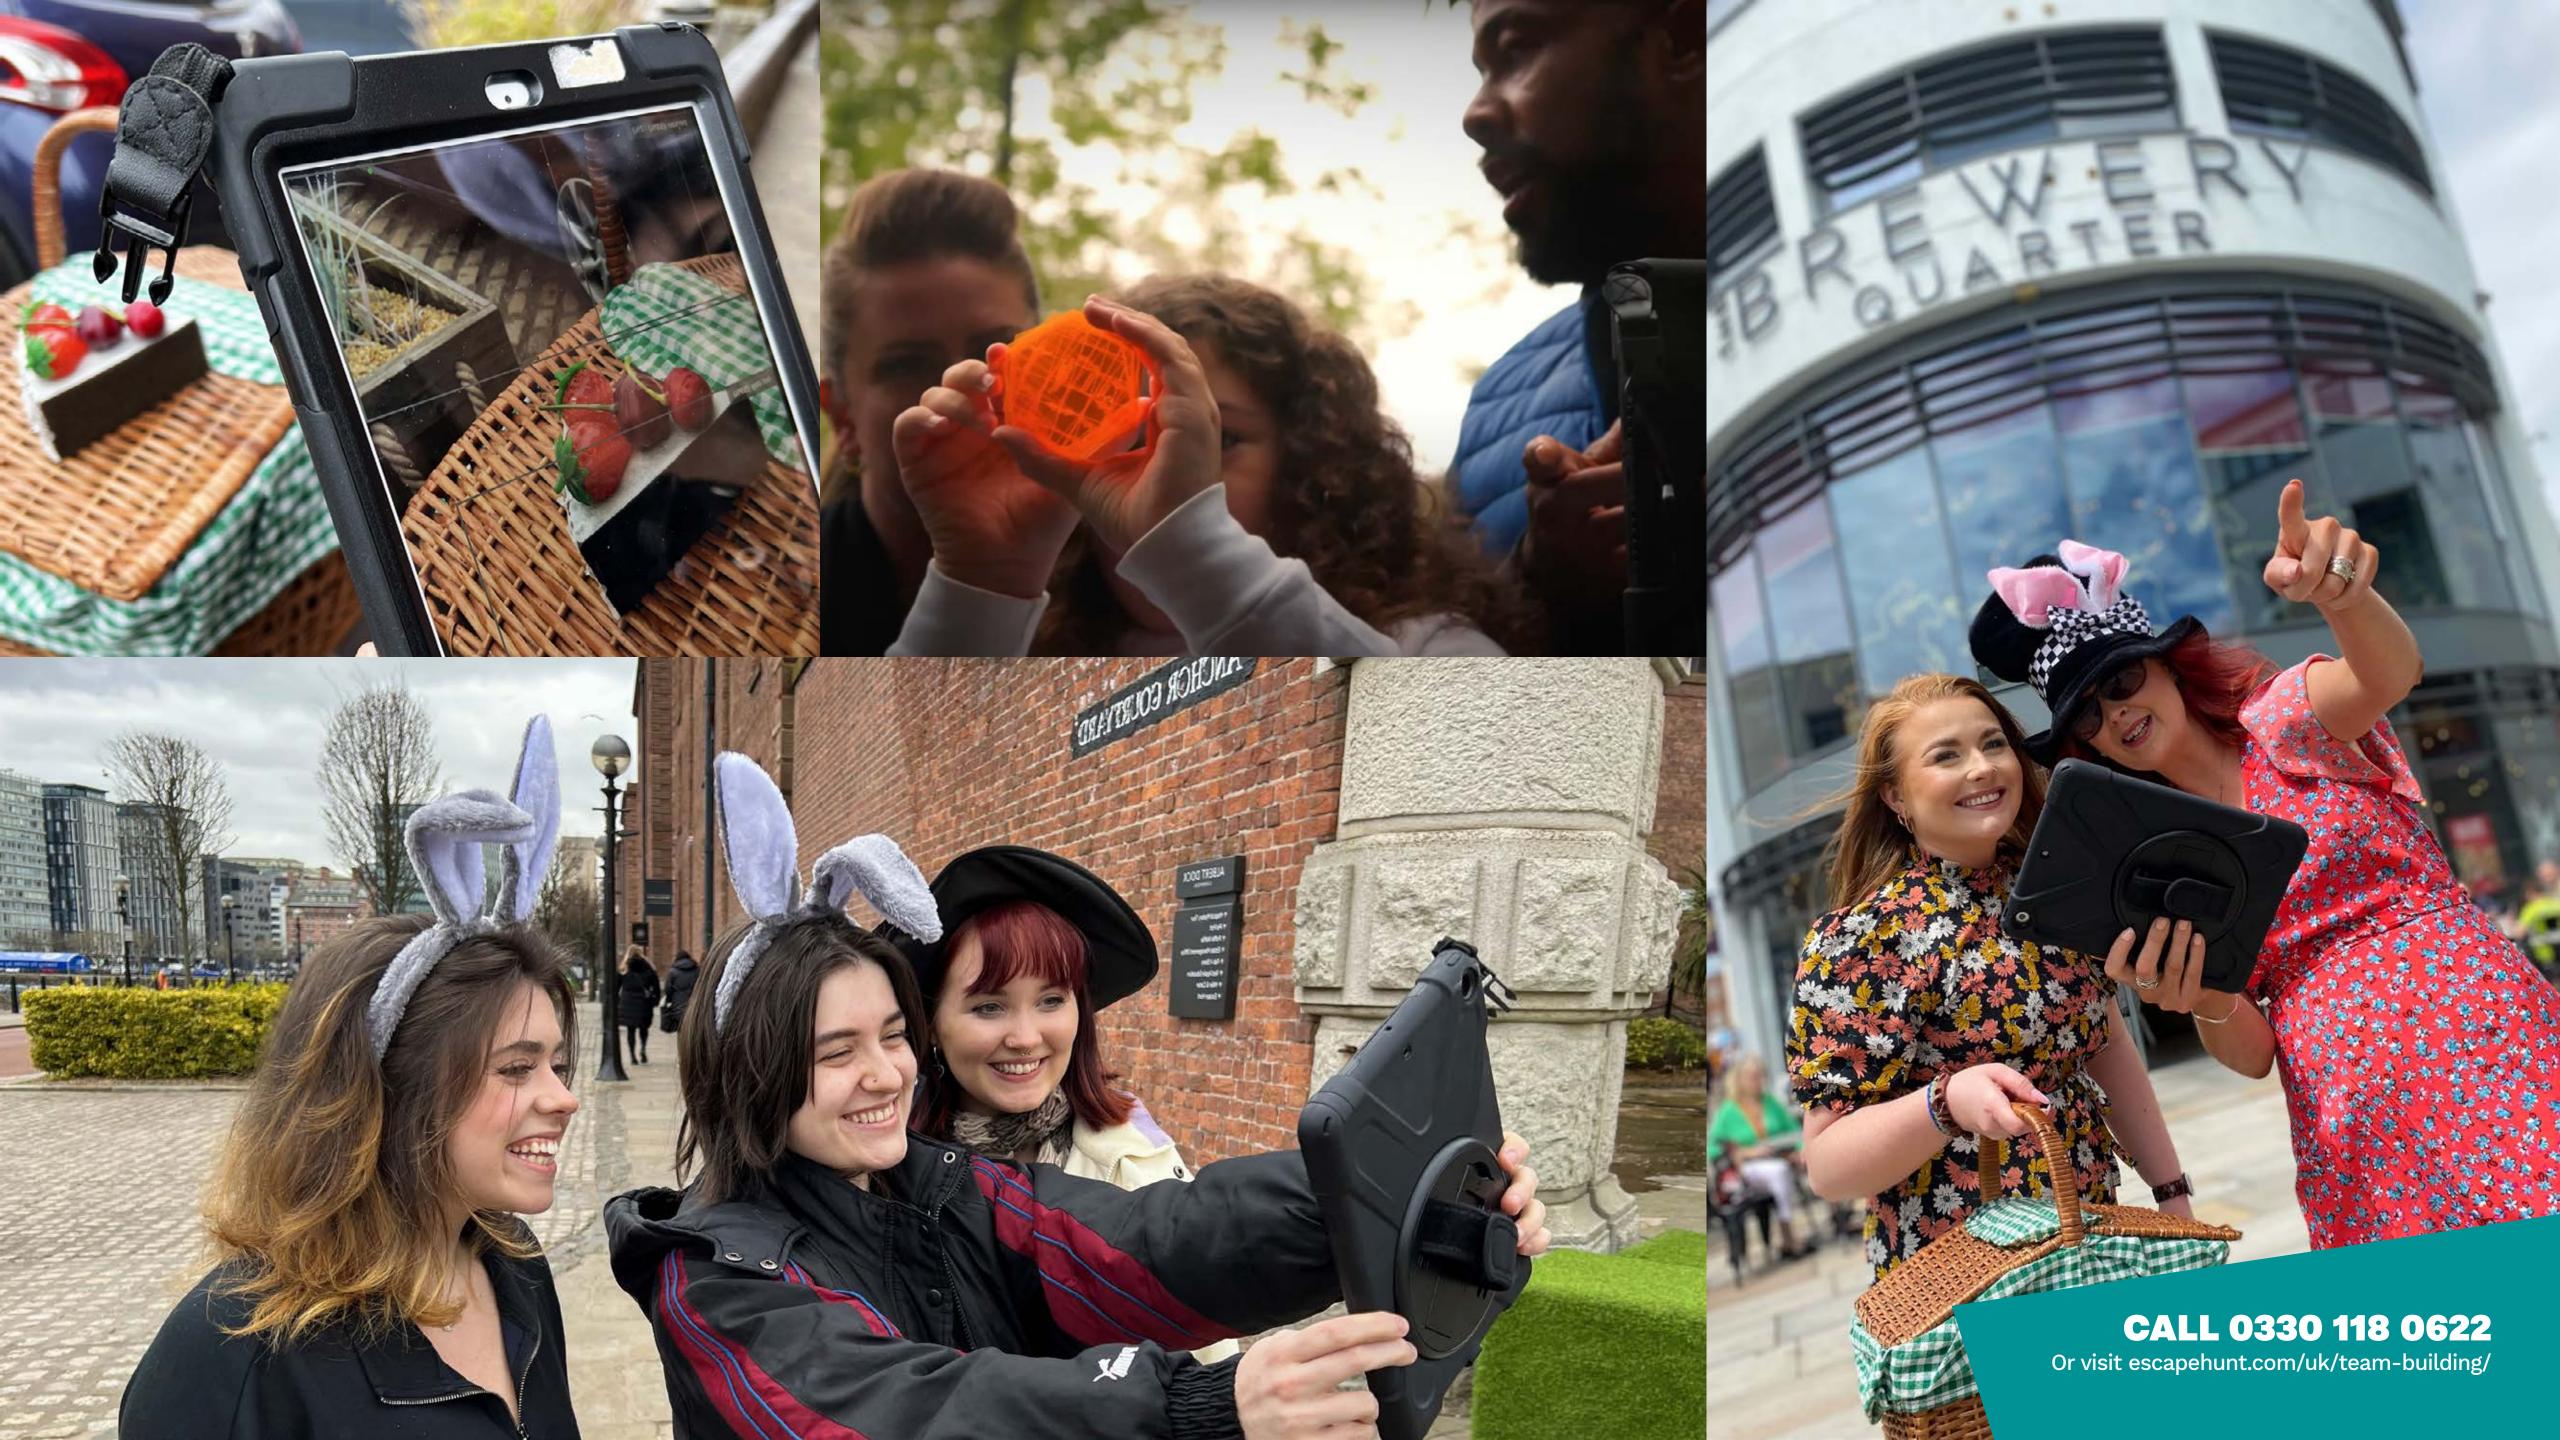

## CITY HUNTS

Imagine an escape room with no doors, a treasure hunt with more challenges, and a city like you've never seen it before. Step outdoors in these City Hunt adventures.

The Mad Hatter is in trouble after being accused of stealing the Queen's Tarts. Step into Wonderland and save him from the Queen of Hearts without losing your heads. Chop Chop.

HOW MANY 2-6

HOW LONG 60 minutes

HOW OLD PG (8+)

Adults must acompany u16's in the room

CALL 0330 118 0622

Can you help the White Rabbit return the citizens back to Wonderland? Hit the streets with your action pack picnic hamper and digital map and complete the Wonderland puzzles before the time runs out. Tick Tock.