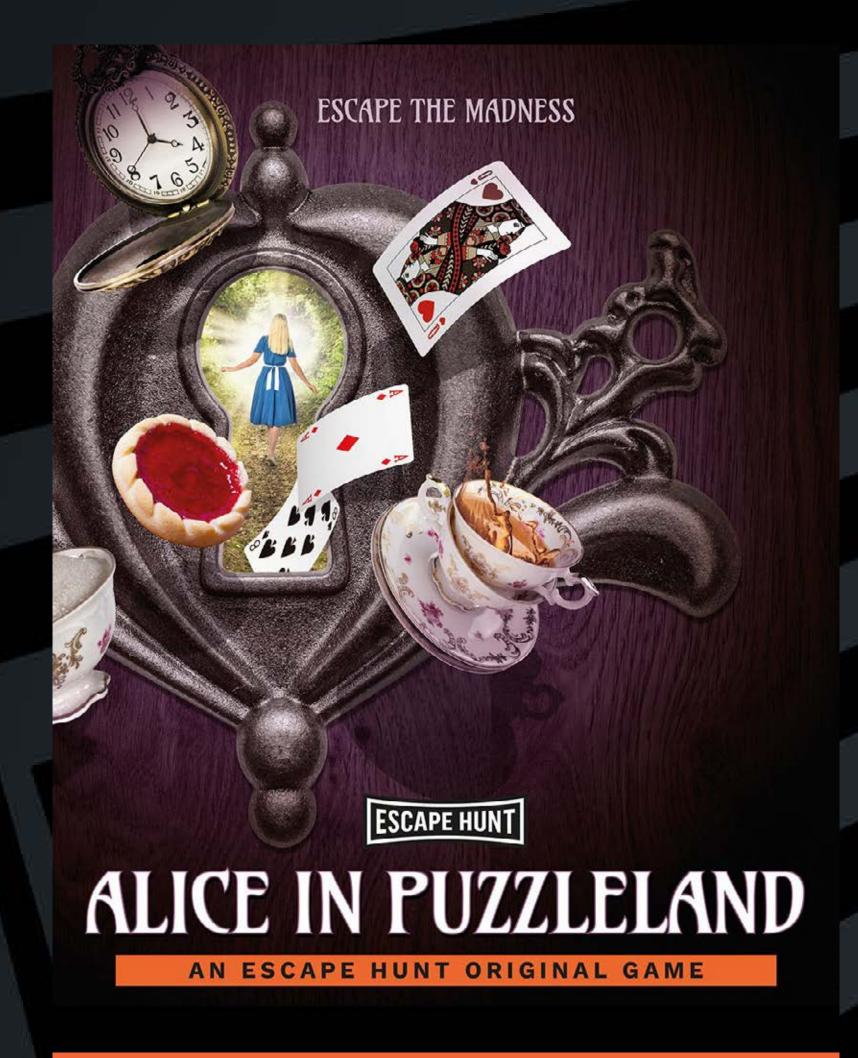

## CITY HUNTS

Imagine an escape room with no doors, a treasure hunt with more challenges, and a city like you've never seen it before. Step outdoors in these City Hunt adventures.

The Mad Hatter is in trouble after being accused of stealing the Queen's Tarts. Step into Wonderland and save him from the Queen of Hearts without losing your heads. Chop Chop.

HOW MANY 2-6

HOW LONG 60 minutes

HOW OLD PG (8+)

Adults must acompany u16's in the room

CALL 0330 118 0622

Can you help the White Rabbit return the citizens back to Wonderland? Hit the streets with your action pack picnic hamper and digital map and complete the Wonderland puzzles before the time runs out. Tick Tock.