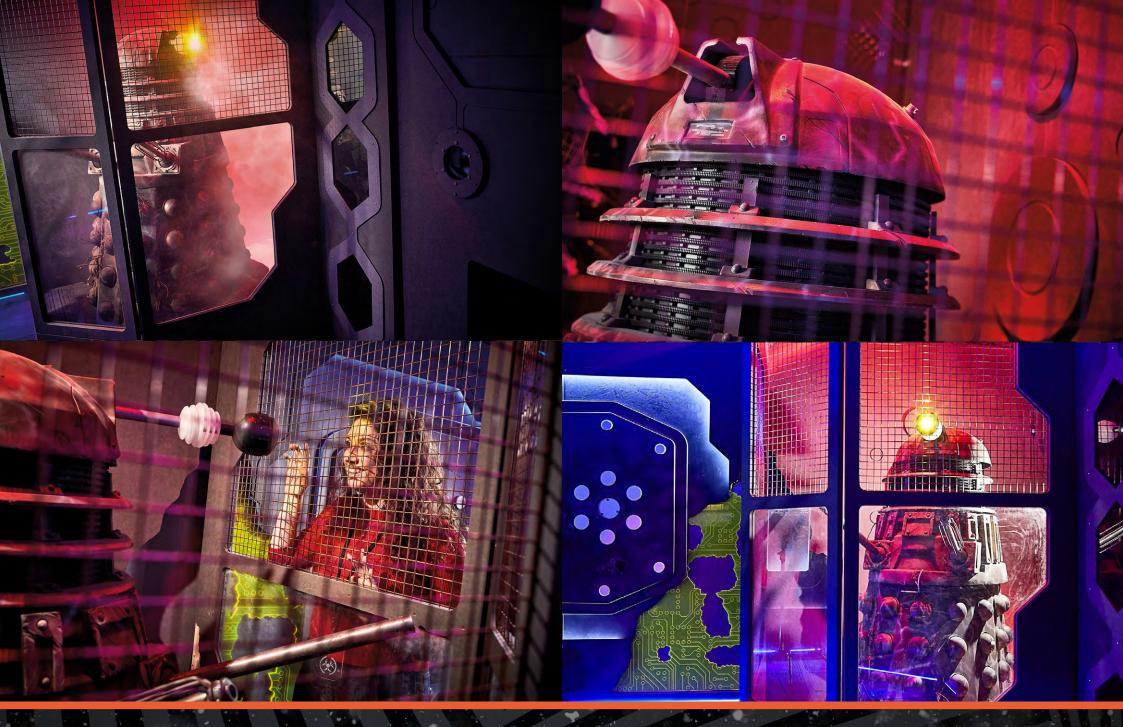

#### THE DOCTOR NEEDS YOU: A TEAR IN SPACE AND TIME HAS BEEN DETECTED, AND THE CYBERMEN ARE ABOUT TO BREAK THROUGH!

Now Many2-6Image: Normal base with the second seco

Step into the future. Enter the offices of ChronosCorp HQ, where eccentric billionaire Alastair Montague's efforts to develop commercial time travel have caused a tear in the fabric of space and time. The Cybermen are ready to take advantage and attack Earth.

You, the Doctor's friends, must investigate the incident. The remains of Montague, his prototype time engine and the extensive collection of time-related artefacts acquired over the course of his experiments, are all that you have to work with.

In just 60 minutes the Cybermen will break through. The fate of the universe is in your hands. Take too long and the human race will be "upgraded".

> CALL 0330 118 0622 Or visit escapehunt.com/uk/christmas-parties/