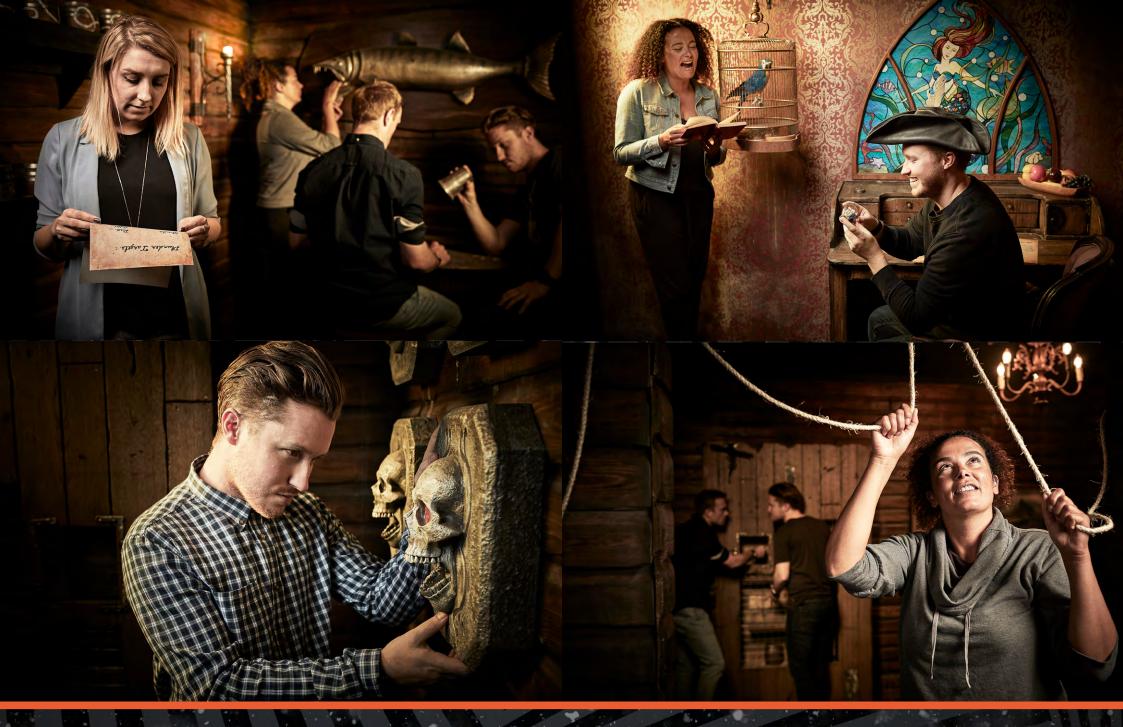

# **ESCAPE HUNT ALICE IN PUZZLELAND**

AN ESCAPE HUNT ORIGINAL GAME

THE MAD HATTER IS IN TROUBLE. SAVE HIM FROM THE QUEEN OF HEARTS WITHOUT LOSING YOUR HEADS.

How Many 2 - 660 minutes How Old

Adults must acompany u16's in the room

PG (8+)

Step into Wonderland, where the Hatter has been accused of stealing the Queen's Tarts. With Alice nowhere to be seen, it's time for you to fill her shoes.

You find yourself at the Hatter's cottage. The table is set but no one is around.

A sign on the lawn reads 'Tea Party Cancelled by Royal Decree'. Curiouser and curiouser...

Find and return the Queen's Tarts in 60 minutes, or it's off with the Hatter's head. Chop chop.

> CALL 0330 118 0622 Or visit escapehunt.com/uk/christmas-parties/