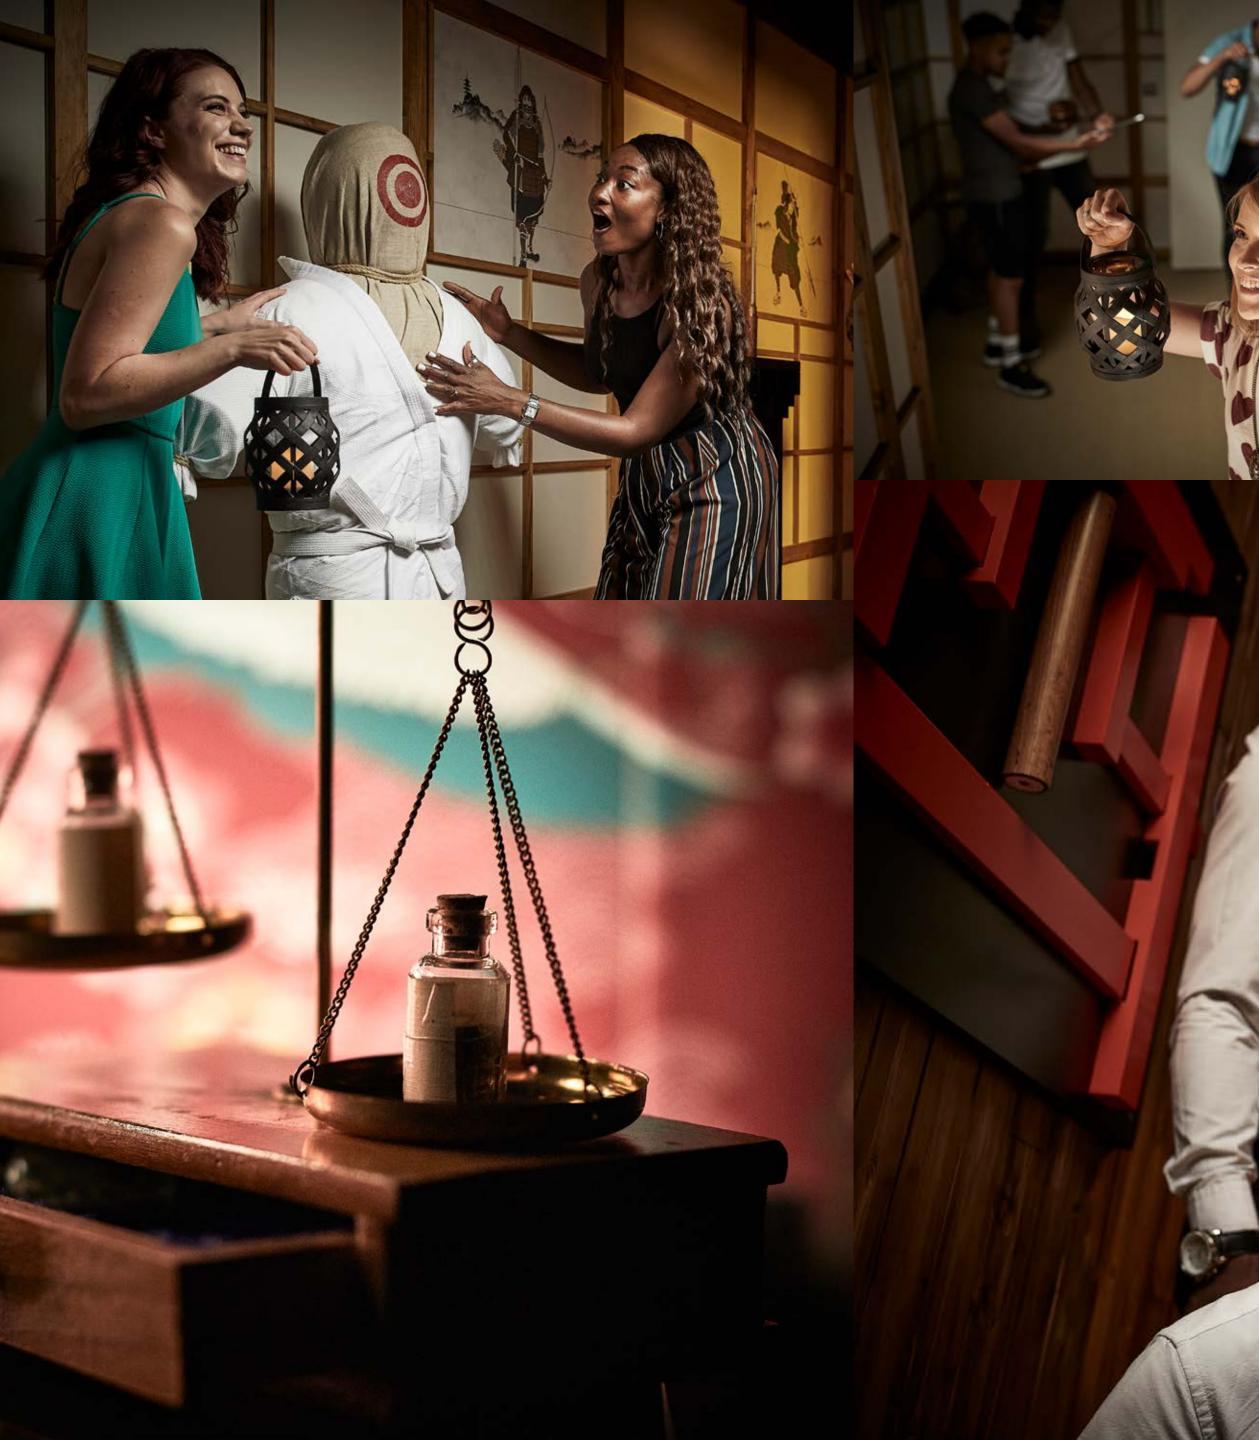

# THE **ESCAPE HUN** FOURTH SEMURE! AN ESCAPE HUNT ORIGINAL GAME

Step into ancient Japan, where the imperial emperor has ordered you, his most trusted samurai warriors, to defeat the evil warlord Tanaka. Do you have what it takes to steal the magic stone from the handle of his sword?