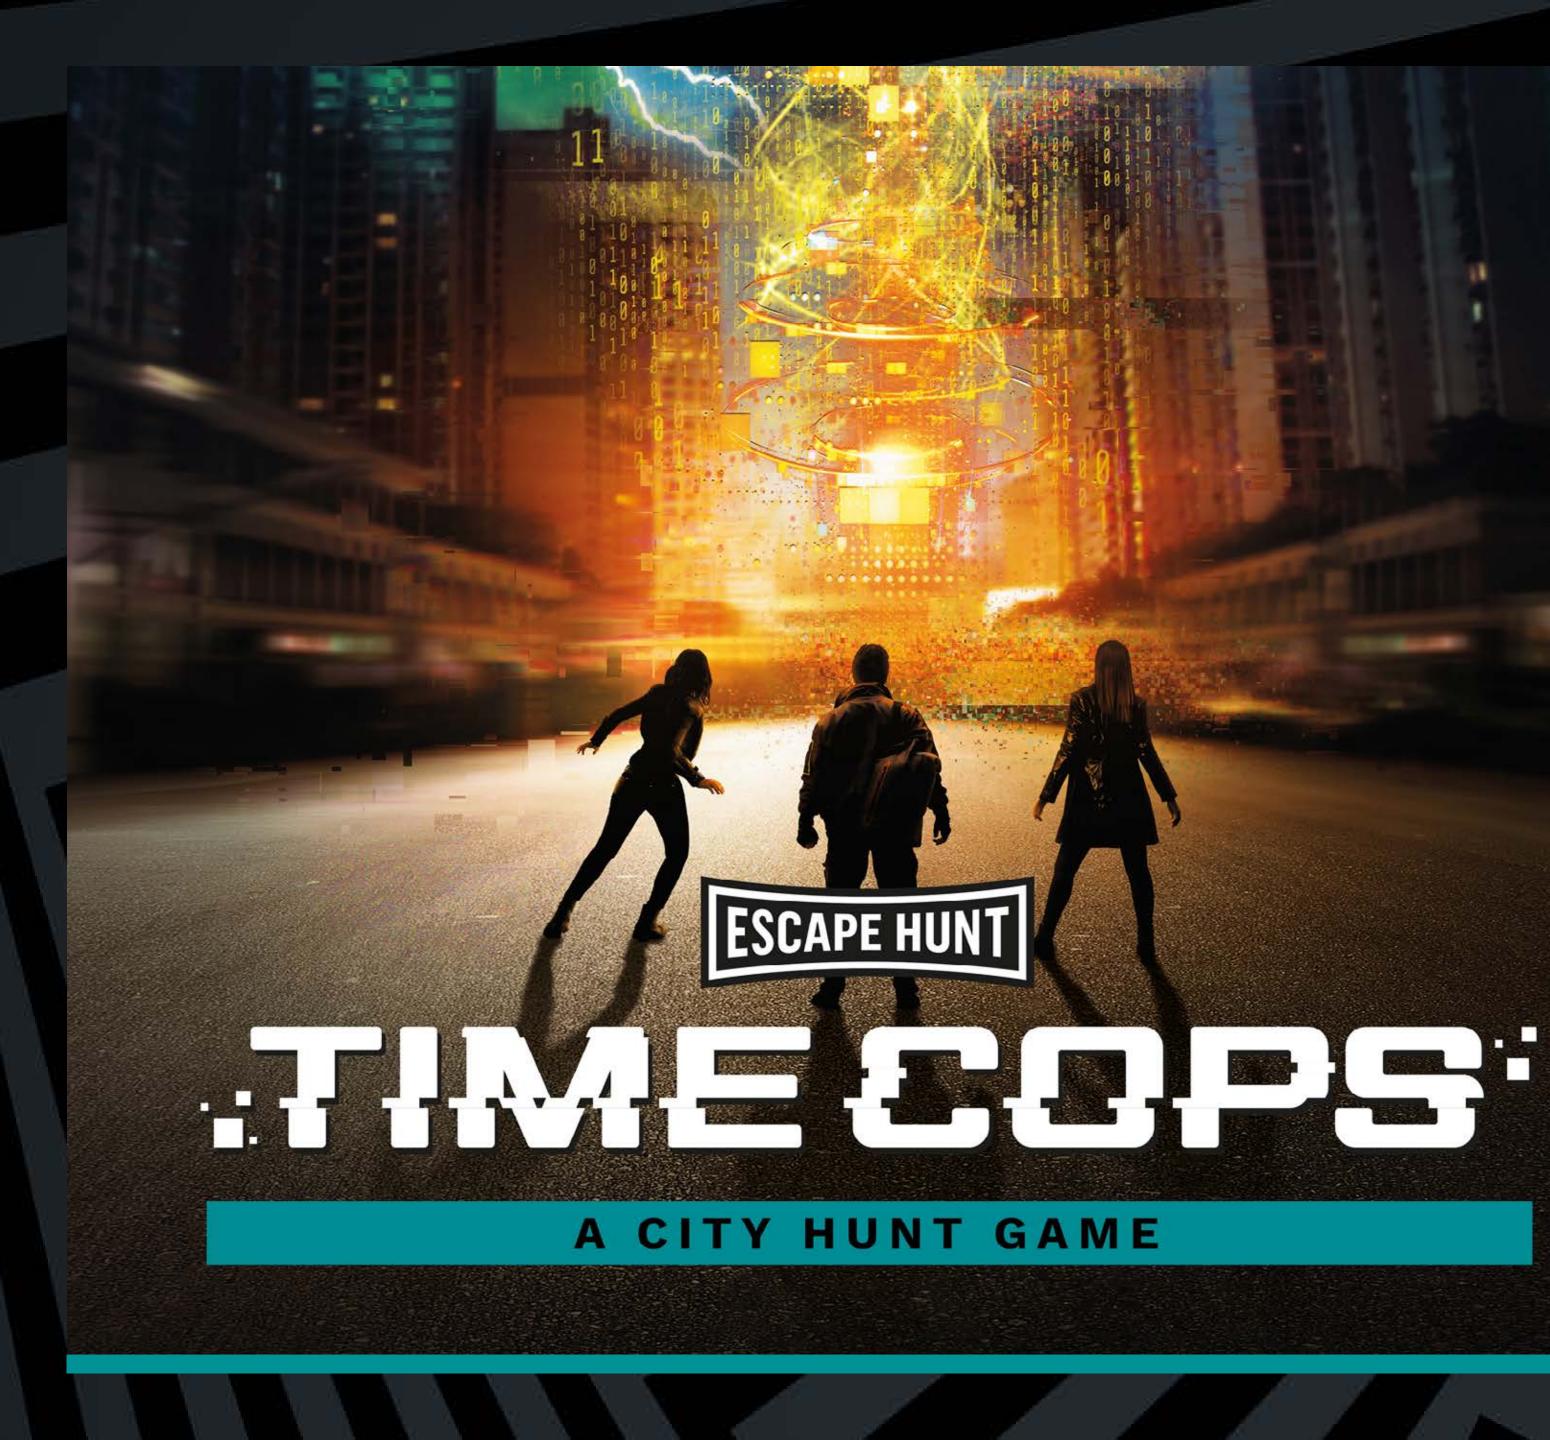

# **CITY HUNTS**

Imagine an escape room with no doors, a treasure hunt with more challenges, and a city like you've never seen it before. Step outdoors in these City Hunt adventures.

SAVE THE FUTURE FROM THE PAST

90 minutes

2-6

All Ages

Become Time Cops and stop the deadly artificial intelligence from being released! Hit the streets with a briefcase full of gadgets and a device that communicates with the future, can you help save humanity?