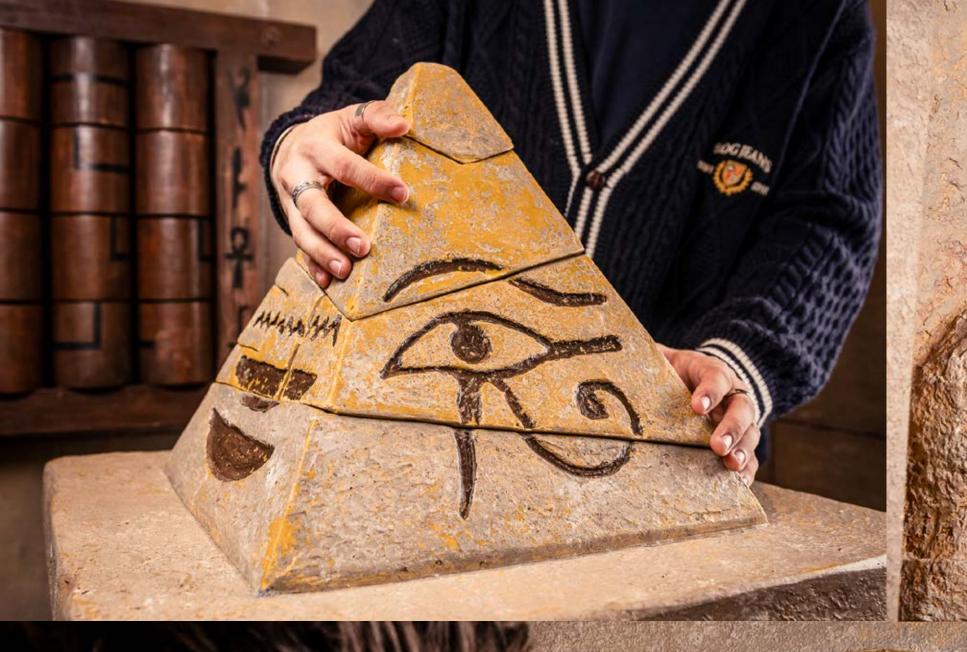

# CURSE OF PHARAOH

AN ESCAPE HUNT ORIGINAL GAME

**ESCAPE HUNT** 

Can you escape the Pharaoh's curse? Lead a team of adventurers into the heart of the Pharaoh's lair, uncover ancient secrets, return the amulet to its rightful owner, and break the curse before it's too late

> **HOW MANY** 2-6

**HOW LONG** 

60 minutes

### **HOW OLD**

PG (8+)

Adults must acompany u16's in the room

Or visit https://escapehunt.com/uk/christmas-parties/

**HOW LONG** 

HOW MANY

**HOW OLD** 

 $(\mathbf{U})$ 