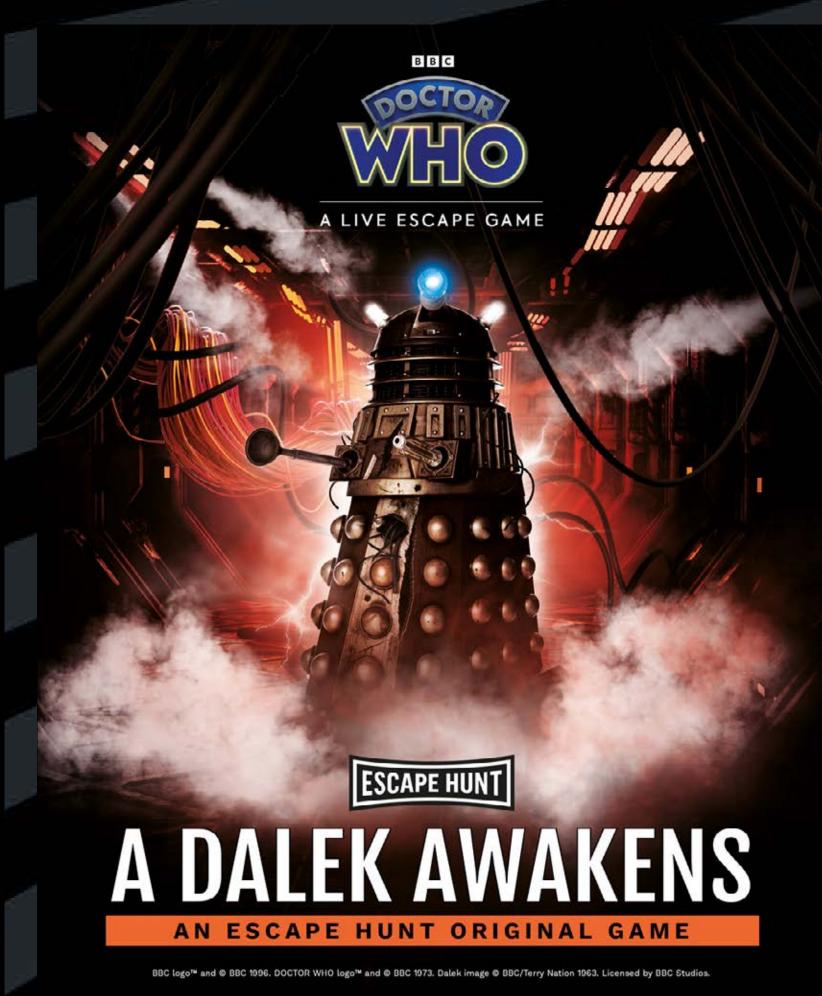

Adults must acompany u16's in the room

CALL 0330 118 0622

A rogue Dalek, a spaceship on the verge of destruction and an impossible choice. Can you shut down the ship's power core and defeat the Dalek before it exterminates everything it its path?