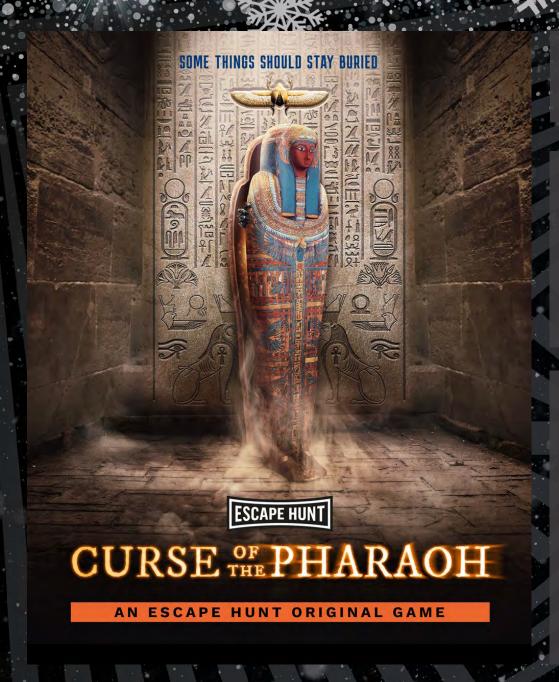

There isn't a second to lose.

CALL 0330 118 0622

RETURN A STOLEN AMULET TO THE PHARAOH'S TOMB OR BE CURSED FOR ALL TIME.

2

How Many

2-6

(

How Long

60 minutes

 $\odot$ 

How Old

PG (8+)

Adults must acompany u16's in the room

Egypt, 1922. Step into the Valley of the Kings, where an ancient curse has been unleashed and a fearsome mummy roams the land.

Archeologists have prized open a pharaoh's tomb and taken something that does not belong to them: a sacred amulet filled with the devastating power of the old Gods.

But taking the amulet has unleashed a power they cannot control. A walking curse in the form of a hideous mummy. This creature now stalks the land taking revenge on all who desecrated its master's tomb.

Your only hope is to lead a team of adventurers into the heart of the pharaoh's lair, return the amulet to its rightful owner, and break the curse before it's too late...

YOUR VIKING CLAN SITS UNPROTECTED FROM THE WRATH OF THE ICE GIANTS. ONLY THE NORSE GODS CAN SAVE YOU NOW.