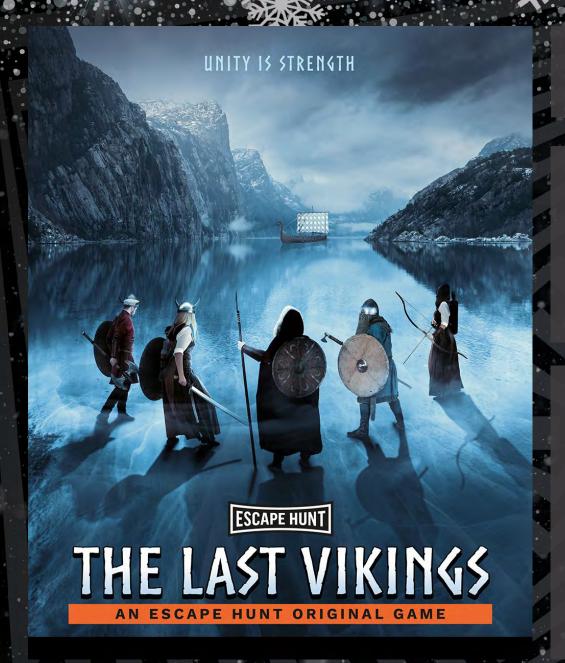

Your only hope is to lead a team of adventurers into the heart of the pharaoh's lair, return the amulet to its rightful owner, and break the curse before it's too late...

YOUR VIKING CLAN SITS UNPROTECTED FROM THE WRATH OF THE ICE GIANTS. ONLY THE NORSE GODS CAN SAVE YOU NOW.

Q

How Many

2-6

T

How Long

60 minutes

(::

How Old

PG (8+)

Adults must acompany u16's in the room

Step into a legendary age of gods and monsters, where your peaceful Viking village is being threatened by an invasion of spine-chilling Ice Giants.

With your warriors away you don't stand a chance in a fight, so in desperation you journey to the banqueting hall of the gods to throw yourself on their mercy and beg for help.

But when you enter your heart sinks – Thor, Loki and the other Norse gods are nowhere to be seen. With just one hour before the Ice Giants destroy your village, can you work together to summon the gods and gain their protection?

Take too long and the Vikings will be no more.

CALL 0330 118 0622