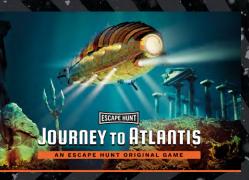

#### THE LOST CITY AWAITS

**ESCAPE HUNT** 

JOURNEY TO ATLANTIS

AN ESCAPE HUNT ORIGINAL GAME

**ESCAPE HUNT** 

**STEP ABOARD THE MIGHTY NAUTILUS SUBMARINE ON ITS JOURNEY TO THE FABLED CITY OF** ATLANTIS.

2 - 660 minutes

How Old Adults must acompany u16's in the room PG (8+)

A recent attack from a mysterious foe has left the ship severely damaged, and Captain Nemo badly injured.

1 9 8 B B

Taking to the helm, you have just 60 minutes to steer the ship to sanctuary and locate Atlantis. If you fail, Atlantis may go undiscovered for another two thousand years.