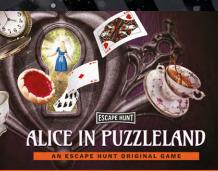

## **ESCAPE HUNT ALICE IN PUZZLELAND**

AN ESCAPE HUNT ORIGINAL GAME

THE MAD HATTER IS IN TROUBLE. SAVE HIM FROM THE QUEEN OF HEARTS WITHOUT LOSING YOUR HEADS.

How Many 2 - 660 minutes How Old

Adults must acompany u16's in the room

PG (8+)

Step into Wonderland, where the Hatter has been accused of stealing the Queen's Tarts. With Alice nowhere to be seen, it's time for you to fill her shoes.

You find yourself at the Hatter's cottage. The table is set but no one is around.

A sign on the lawn reads 'Tea Party Cancelled by Royal Decree'. Curiouser and curiouser...

Find and return the Queen's Tarts in 60 minutes, or it's off with the Hatter's head. Chop chop.

> CALL 0330 118 0622 Or visit escapehunt.com/uk/christmas-parties/