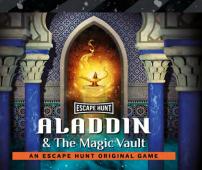

## CAN YOU RETRIEVE THE LAMP FROM THE EVIL SORCERER'S IMPENETRABLE MAGIC VAULT?

How Many 2-6
How Long 60 minutes
How Old Adults must acompany u16's in the room PG (8+)

Having escaped from the cave of wonders with the lamp in hand all of Aladdin's dreams became true.

That was until Sorcerer Abanazar returns to take his revenge...

Having tricked Aladdin out of the lamp he whisks it away to a heavily guarded palace in the desert. Abanazar then uses his fearsome power to enrich himself and attack his enemies, bringing misery and destruction across Arabia.

It's up to you to get the lamp back and rescue the genie before it's too late. But it won't be easy, the lamp is being held in the infamous Magic Vault, secured with powerful spells that will take all your wits to break!

Or visit escapehunt.com/uk/christmas-parties/

CALL 0330 118 0622

ESCAPE HUNT ALADDIN & The Magic Vault

\*\*\*\*\*\*\*\*

1120

AN ESCAPE HUNT ORIGINAL GAME

TTTT

TTTTT