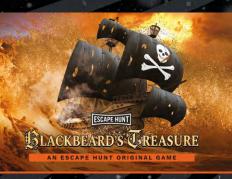

#### GREED WILL BE THE DEATH OF YOU

BLACKBEARD IS DEAD, HIS LOOT LIES UNGUARDED. SINK OR SWIM? IT'S UP TO YOU.

Now Many2-6Image: Weight of the boost of

Step onto a pirate galleon in the middle of a battle for control of the High Seas. Your captain, the terrifying Blackbeard, has just been killed and his ship is shot to pieces and sinking fast.

With no chance of victory, you and your scurvy shipmates decide to jump ship – after helping yourself to the contents of Blackbeard's legendary treasure chest.

You've broken into his cabin to grab all you can, but now the door has jammed shut and you've just 60 minutes to escape; any longer and you'll drown – if the sharks don't get you first.