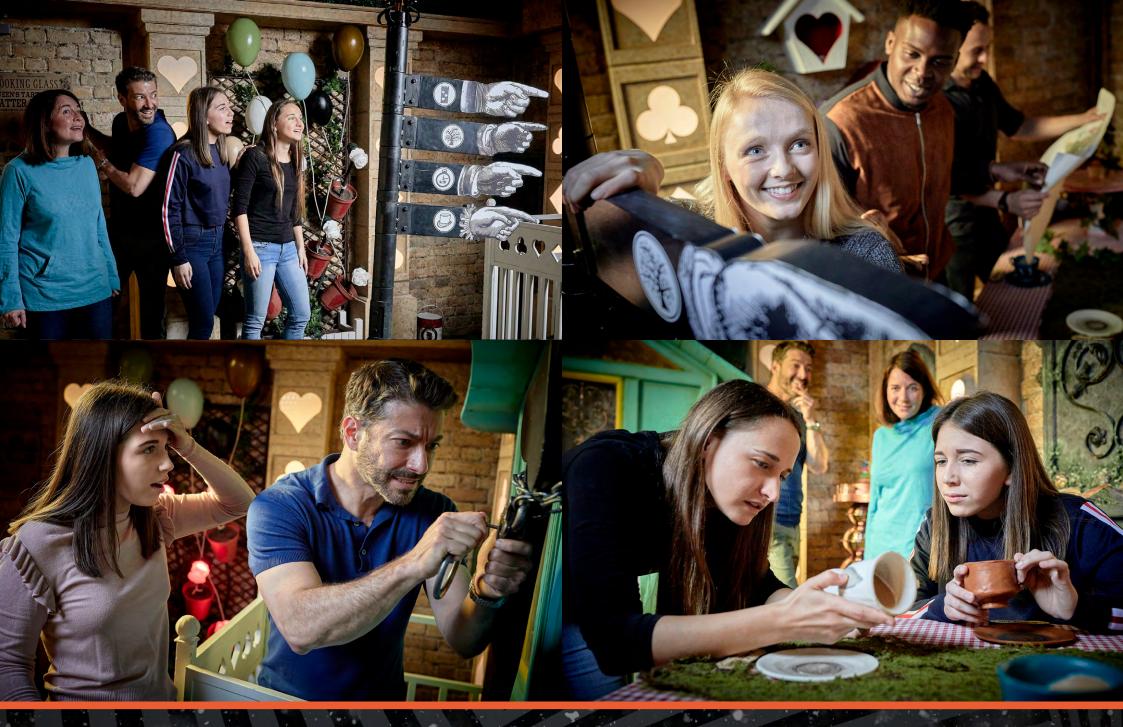

## **ESCAPE HUNT ALICE IN PUZZLELAND**

AN ESCAPE HUNT ORIGINAL GAME

THE MAD HATTER IS IN TROUBLE. SAVE HIM FROM THE QUEEN OF HEARTS WITHOUT LOSING YOUR HEADS.

How Many 2 - 660 minutes How Old

Adults must acompany u16's in the room

PG (8+)

Step into Wonderland, where the Hatter has been accused of stealing the Queen's Tarts. With Alice nowhere to be seen, it's time for you to fill her shoes.

You find yourself at the Hatter's cottage. The table is set but no one is around.

A sign on the lawn reads 'Tea Party Cancelled by Royal Decree'. Curiouser and curiouser...

Find and return the Queen's Tarts in 60 minutes, or it's off with the Hatter's head. Chop chop.

> CALL 0330 118 0622 Or visit escapehunt.com/uk/christmas-parties/