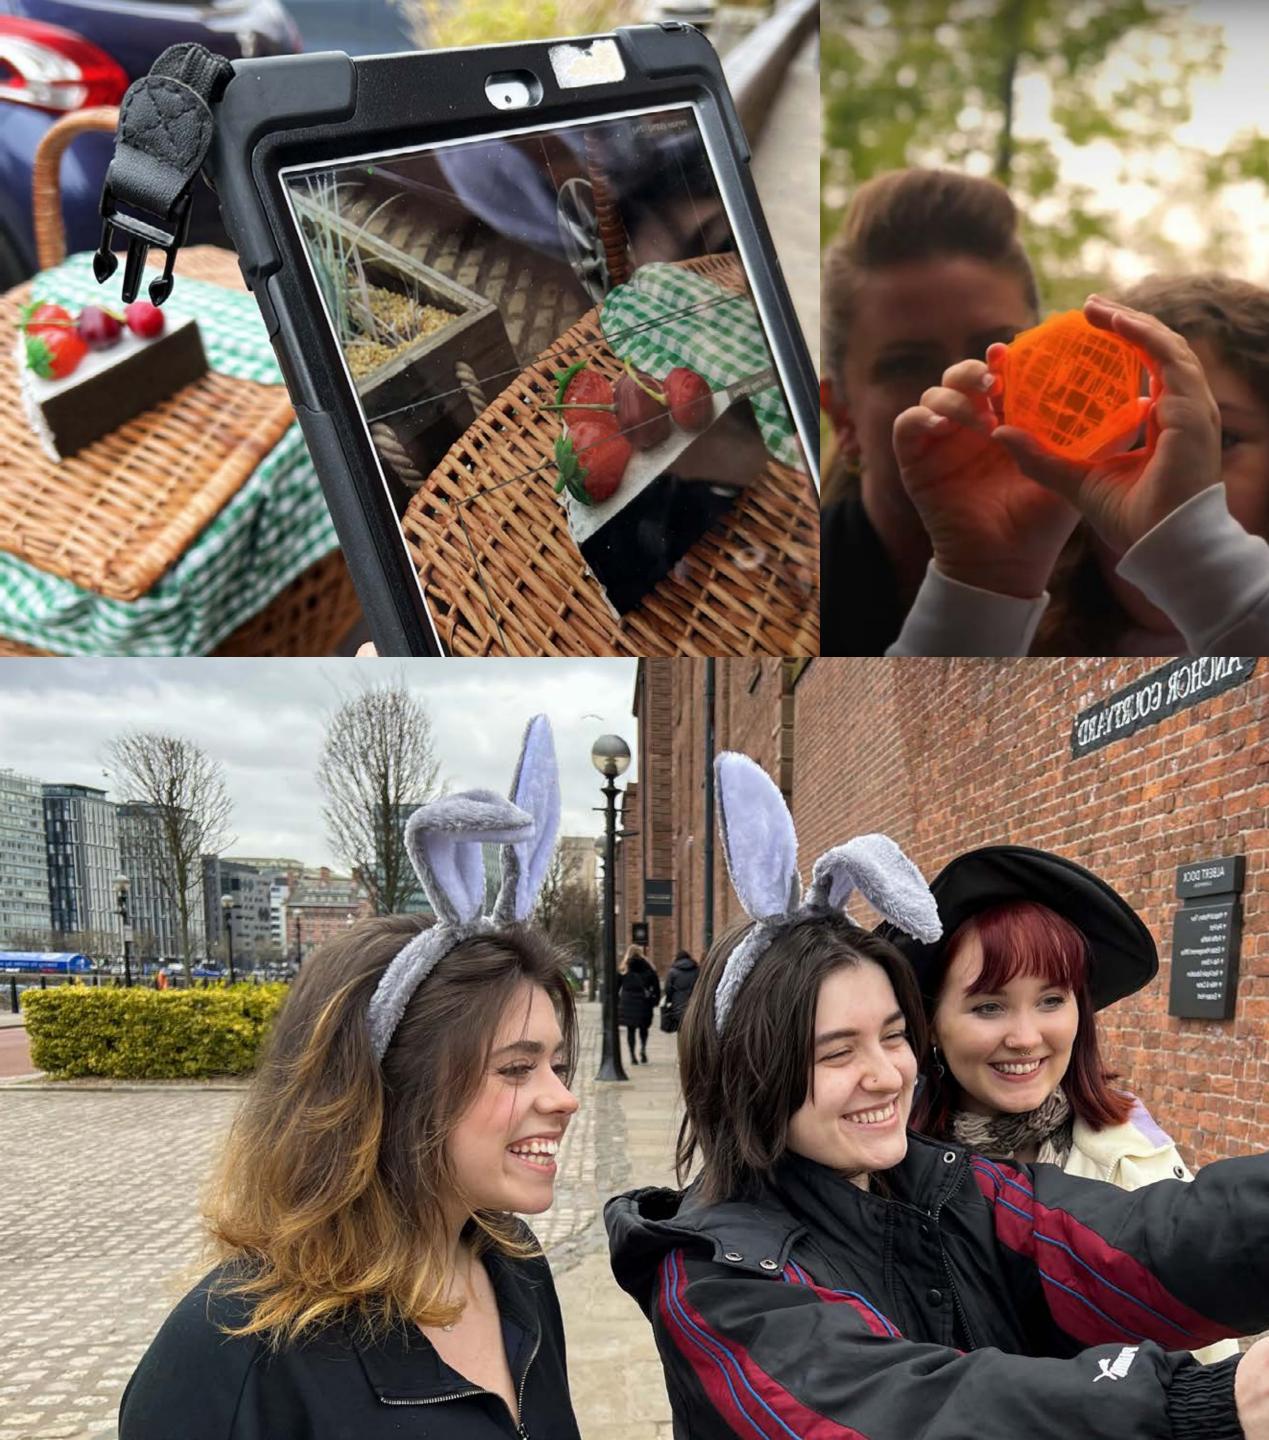

# **CITY HUNTS**

Imagine an escape room with no doors, a treasure hunt with more challenges, and a city like you've never seen it before. Step outdoors in these City Hunt adventures.

The terrifying Blackbeard has just been killed and his loot lies unguarded. You and your shipmates need to work together if you're going to make it out of this sinking ship with the treasure.