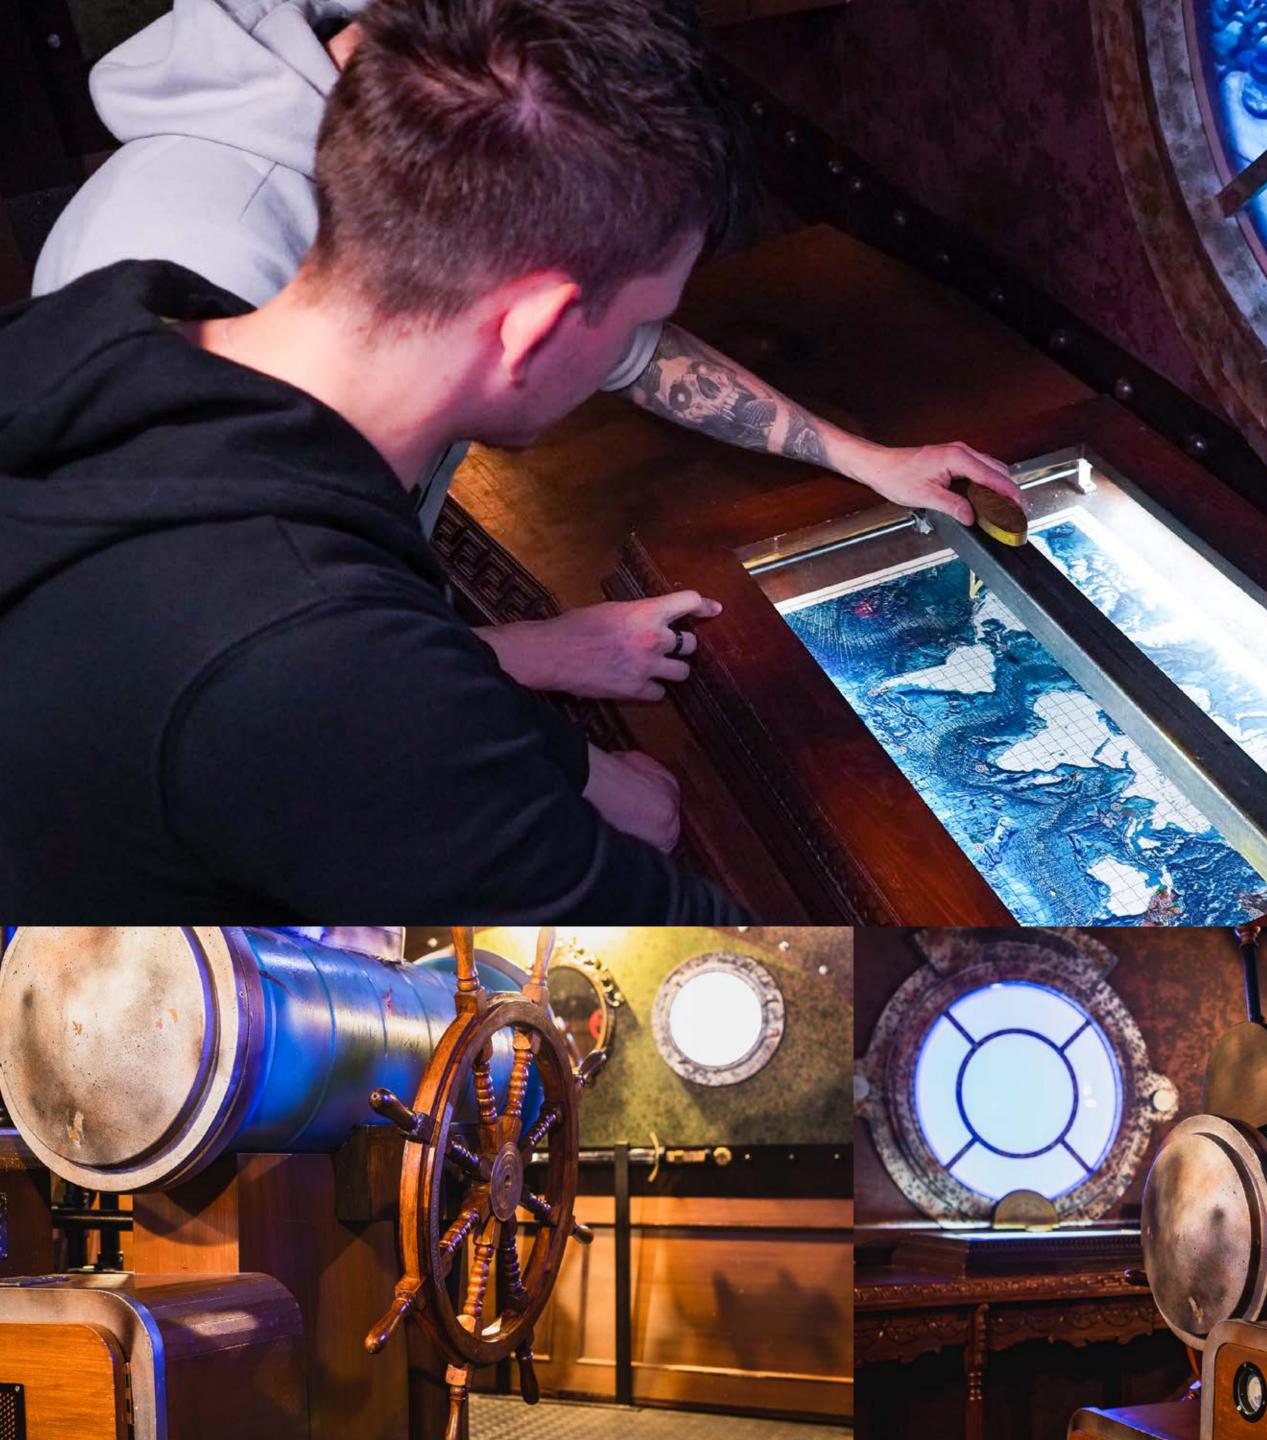

# **ESCAPE HUNT** JOURNEY TO BRUNES

AN ESCAPE HUNT ORIGINAL GAME

Take to the helm of the mighty Nautilus submarine. Can you uncover the hidden city of Atlantis before it's too late. Fail and it may remain undiscovered for another two thousand years