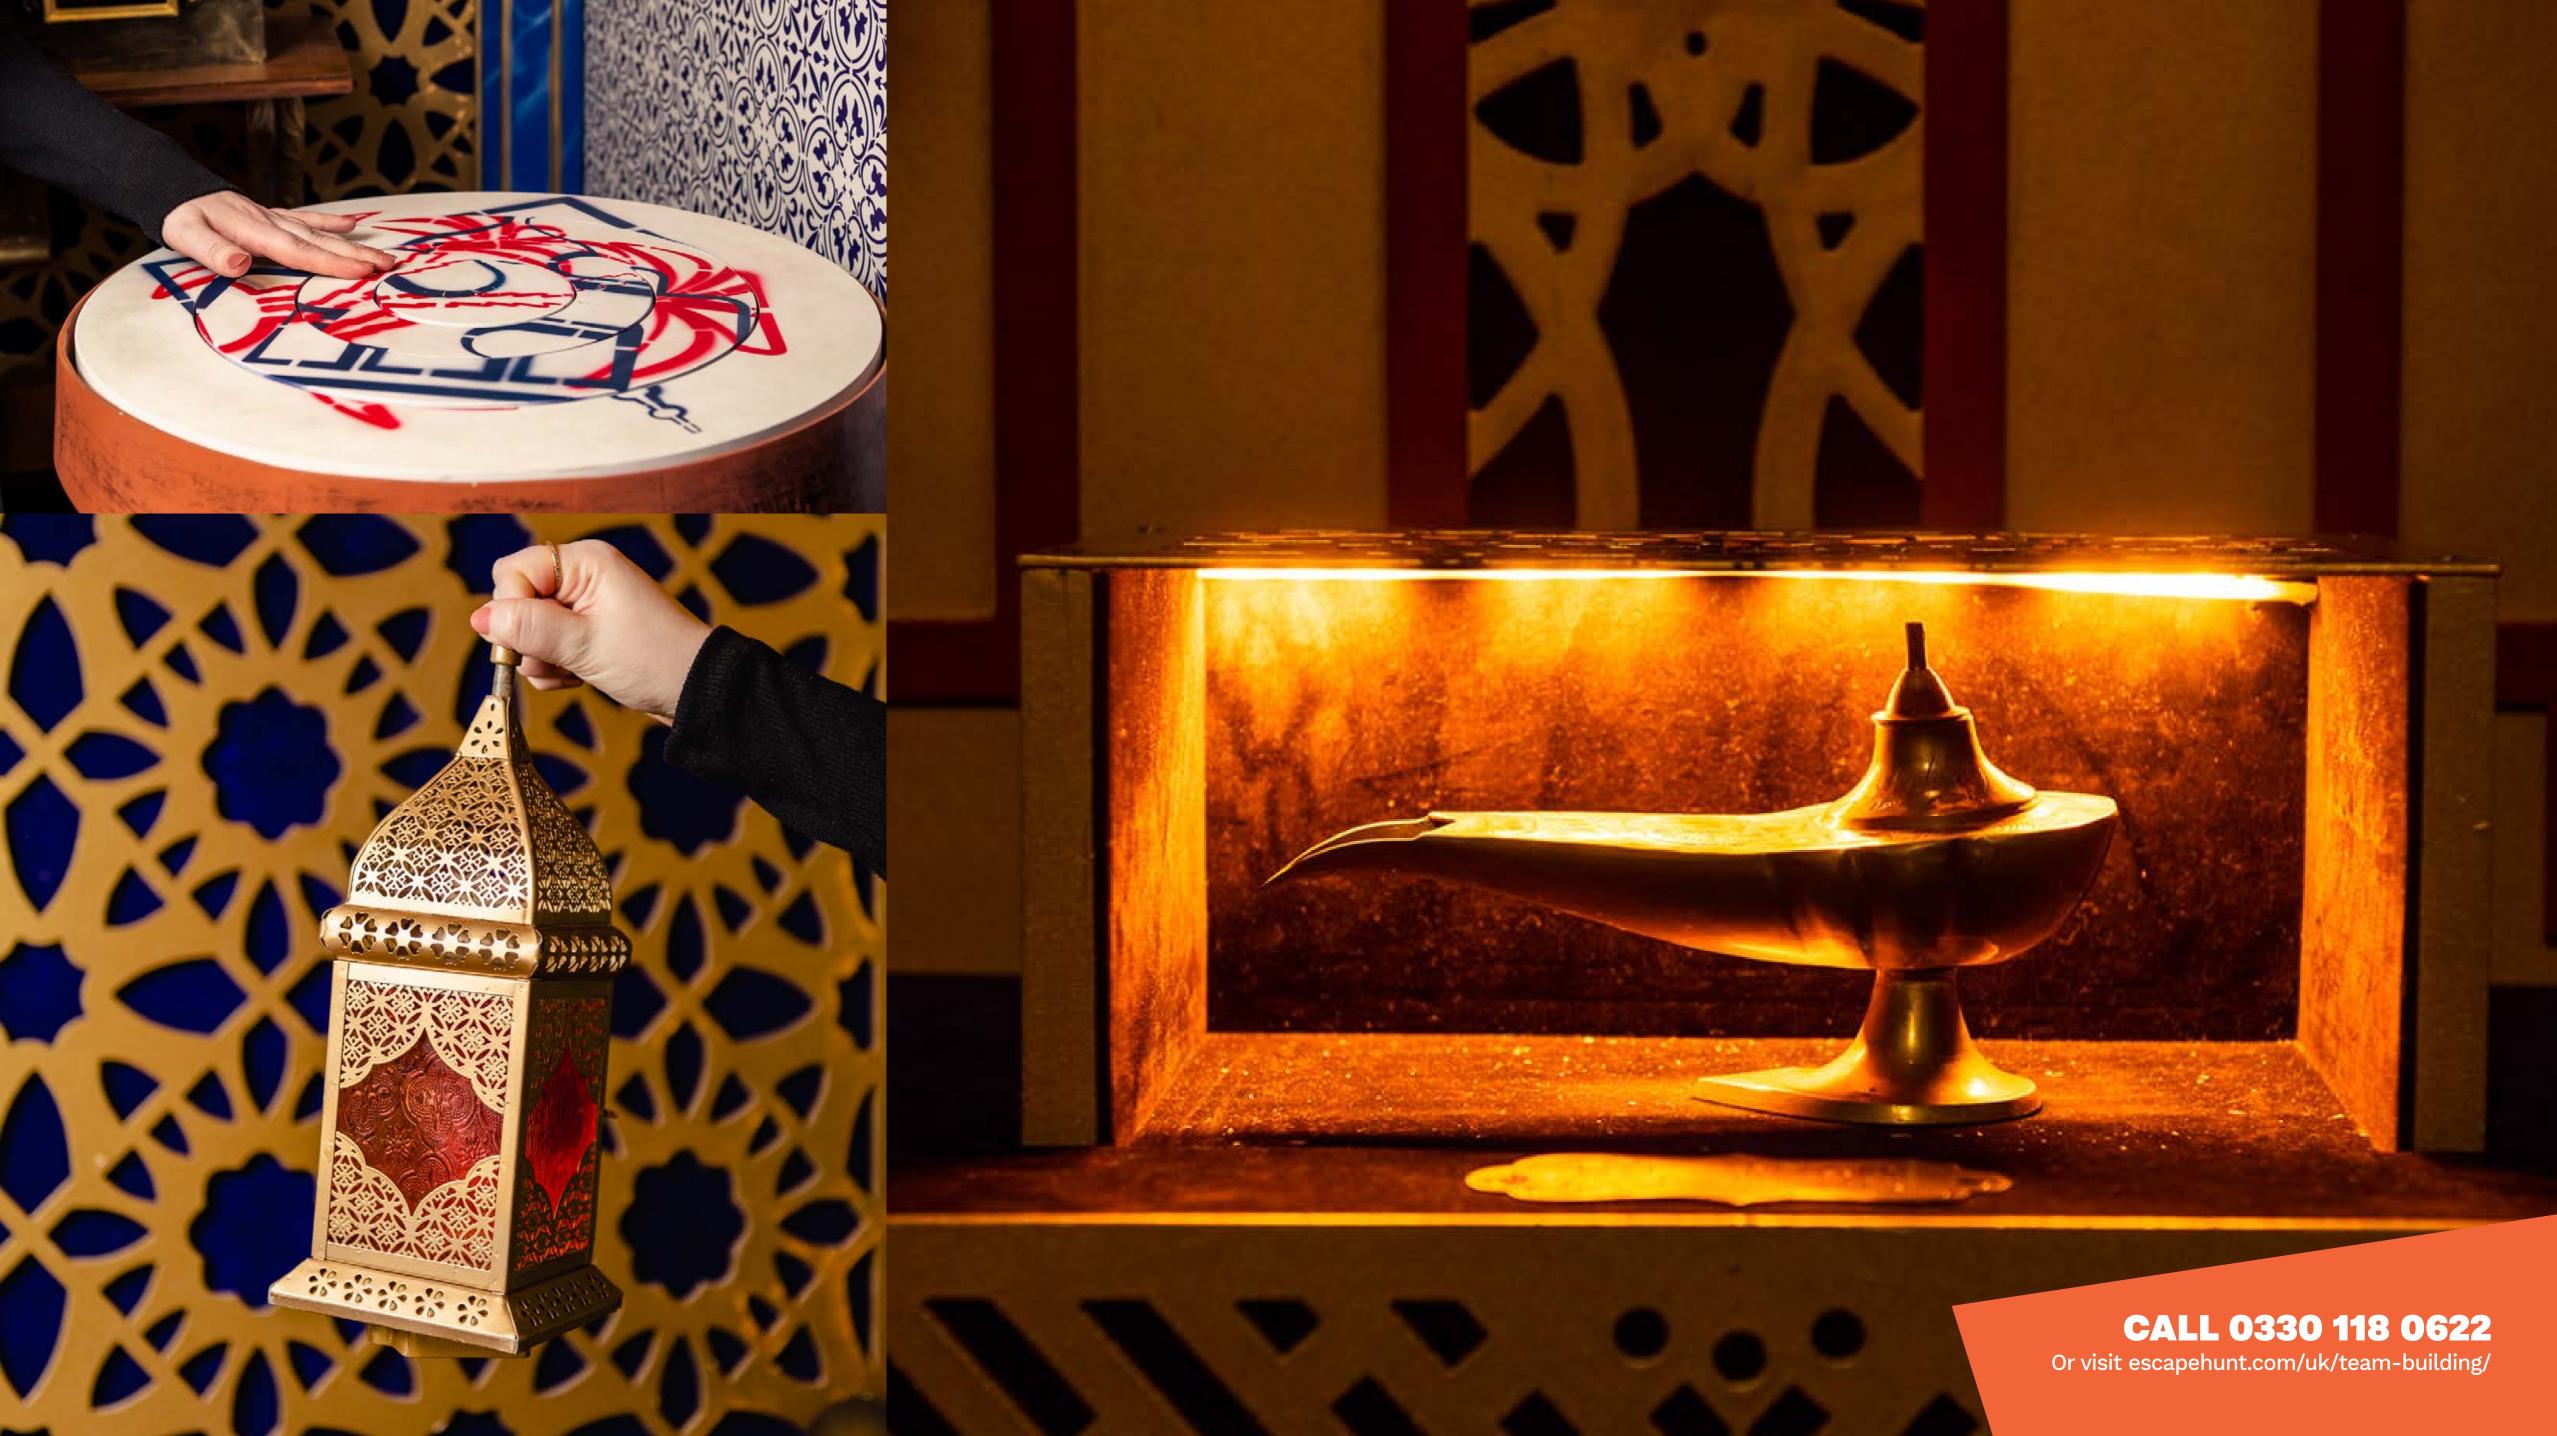

Adults must acompany u16's in the room

CALL 0330 118 0622 Or visit escapehunt.com/uk/team-building/

DELL FRENC

The evil Sorcerer Abanazar has tricked Aladdin out of the magical lamp. It's up to you to retrieve it from his impenetrable Magic Vault. Can you rescue the genie before it's too late?