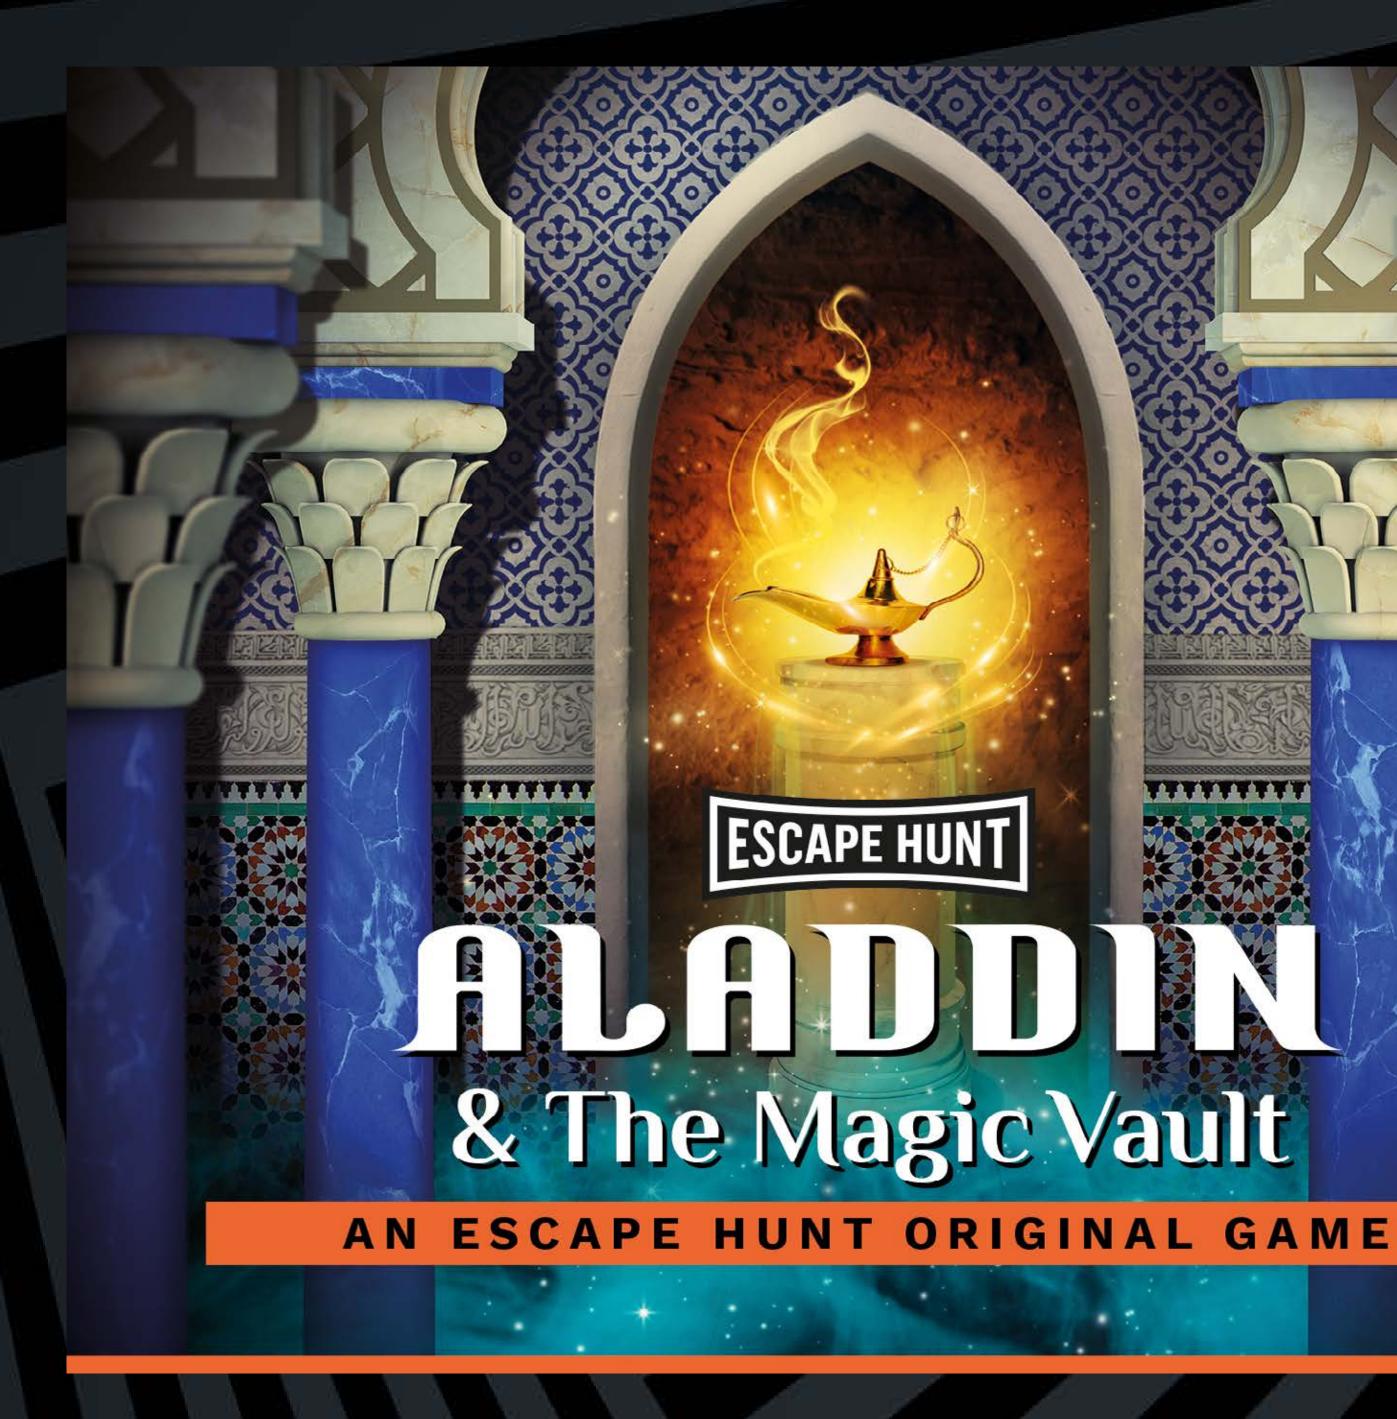

# ESCAPE HUNT ALADDIN & The Magic Vault

AN ESCAPE HUNT ORIGINAL GAME

Adults must acompany u16's in the room

CALL 0330 118 0622 Or visit escapehunt.com/uk/team-building/

DELL FRENC

The evil Sorcerer Abanazar has tricked Aladdin out of the magical lamp. It's up to you to retrieve it from his impenetrable Magic Vault. Can you rescue the genie before it's too late?