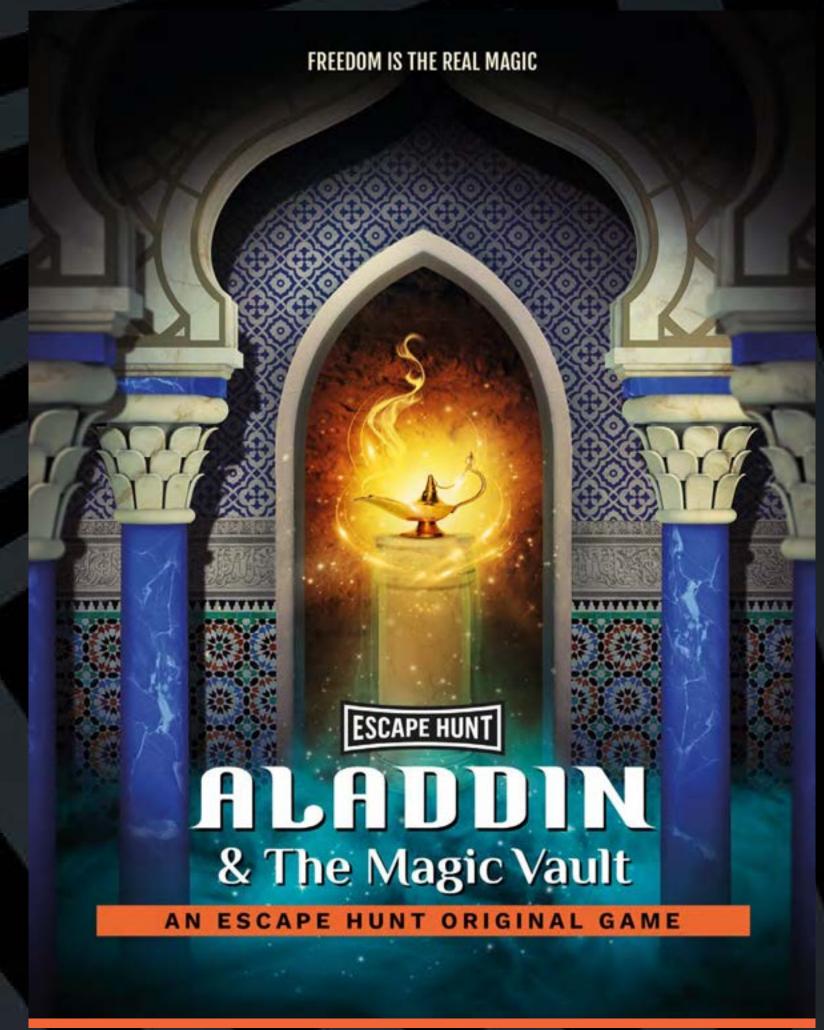

HOW MANY 2-6

HOW LONG 60 minutes

HOW OLD PG (8+)

Adults must acompany u16's in the room

CALL 0330 118 0622

The evil Sorcerer Abanazar has tricked Aladdin out of the magical lamp. It's up to you to retrieve it from his impenetrable Magic Vault. Can you rescue the genie before it's too late?