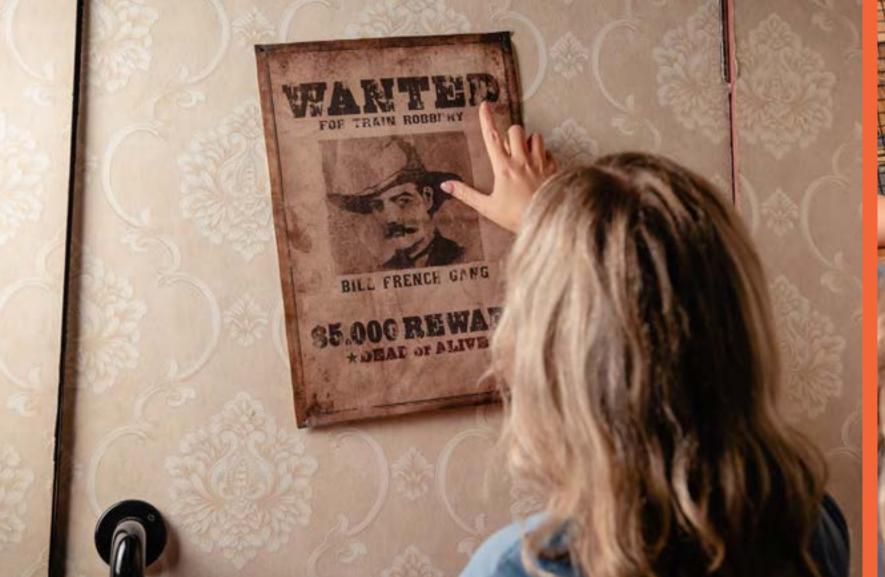

HOW MANY 2-6

HOW LONG 60 minutes

HOW OLD PG (8+)

Adults must acompany u16's in the room

CALL 0330 118 0622

Step into the Wild West! In just 60 minutes, you'll need get the rusty old locomotive running and escape with the gold. Hurry, the bloodthirsty Bill French Gang is on their way.