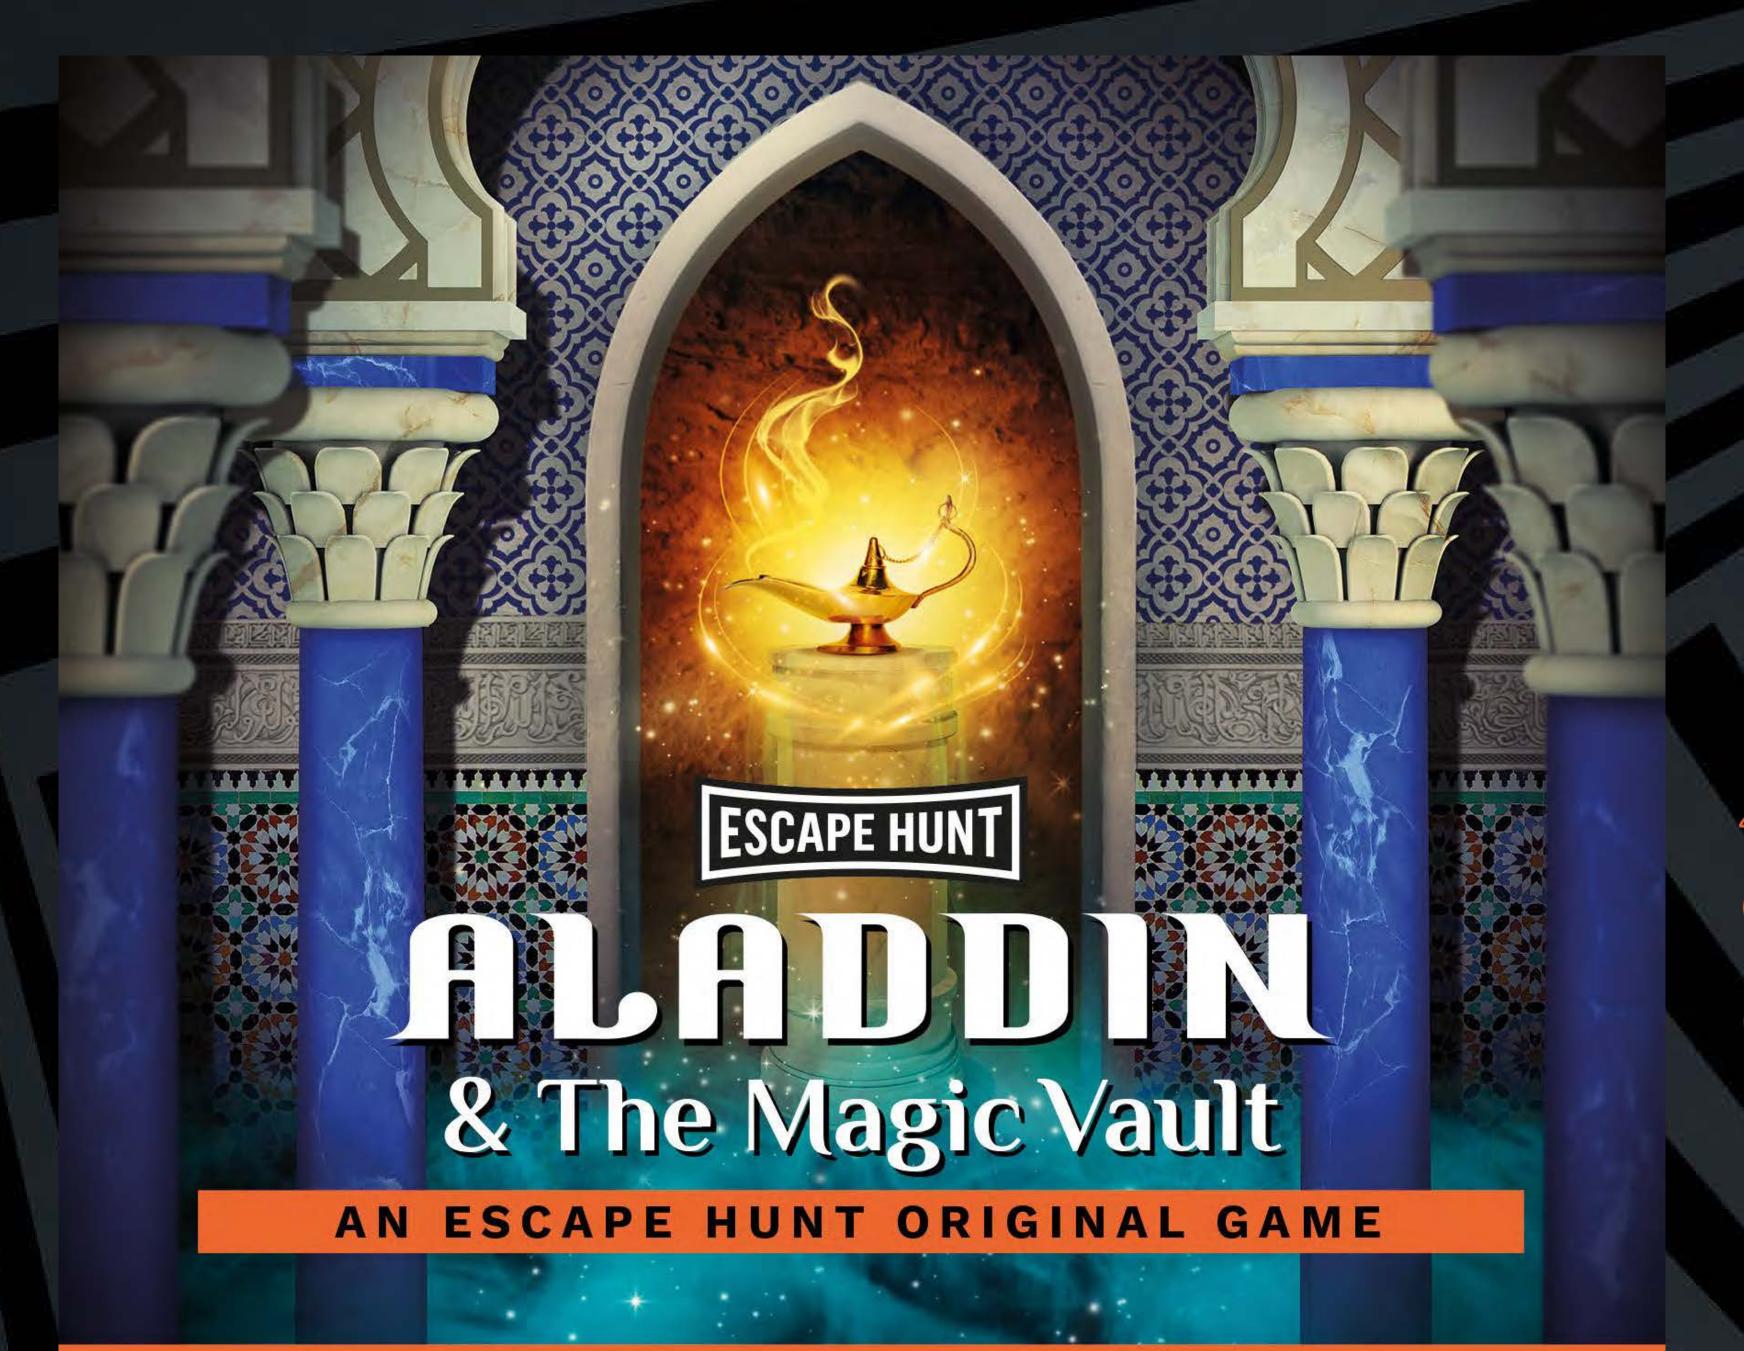

HOW MANY 2-6

HOW LONG 60 minutes

HOW OLD PG (8+)

Adults must acompany u16's in the room

CALL 0330 118 0622

The evil Sorcerer Abanazar has tricked Aladdin out of the magical lamp. It's up to you to retrieve it from his impenetrable Magic Vault. Can you rescue the genie before it's too late?