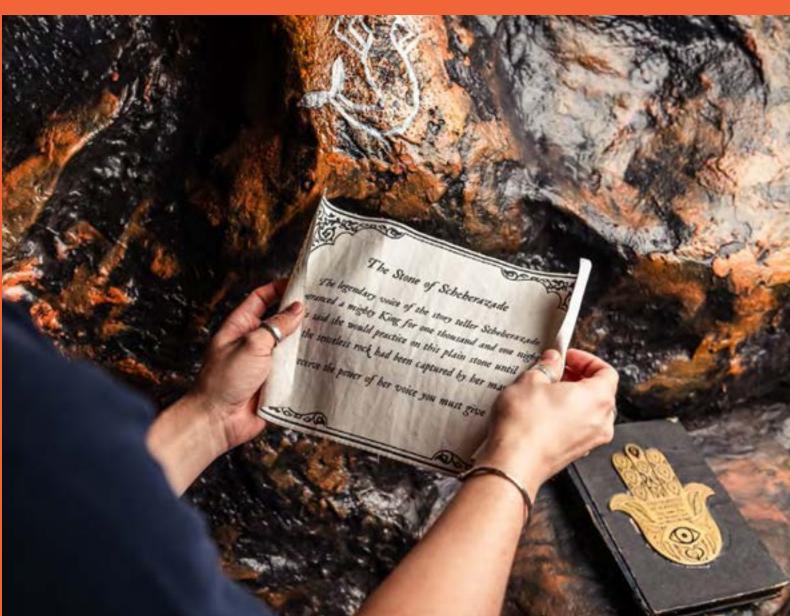

HOW MANY 2-6

HOW LONG 60 minutes

HOW OLD PG (8+)

Adults must acompany u16's in the room

CALL 0330 118 0622

The evil Sorcerer Abanazar has tricked Aladdin out of the magical lamp. It's up to you to retrieve it from his impenetrable Magic Vault. Can you rescue the genie before it's too late?