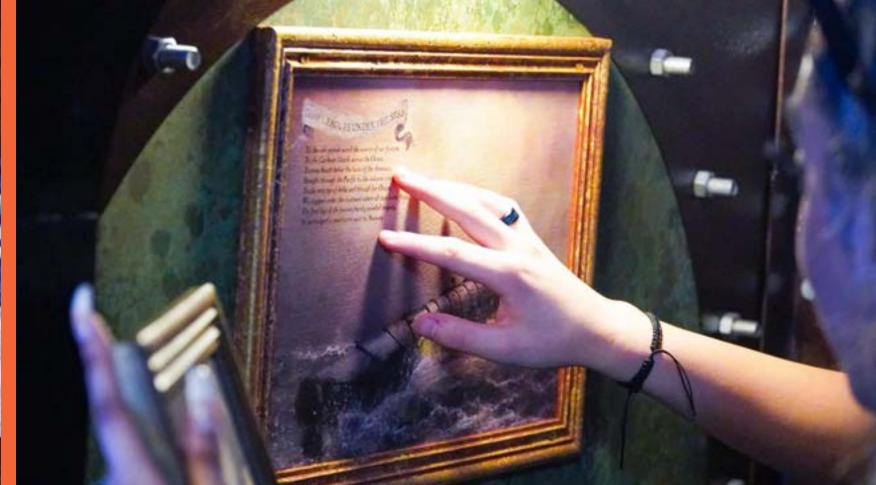

HOW MANY 2-6

HOW LONG 60 minutes

HOW OLD PG (8+)

Adults must acompany u16's in the room

CALL 0330 118 0622

The evil Sorcerer Abanazar has tricked Aladdin out of the magical lamp. It's up to you to retrieve it from his impenetrable Magic Vault. Can you rescue the genie before it's too late?