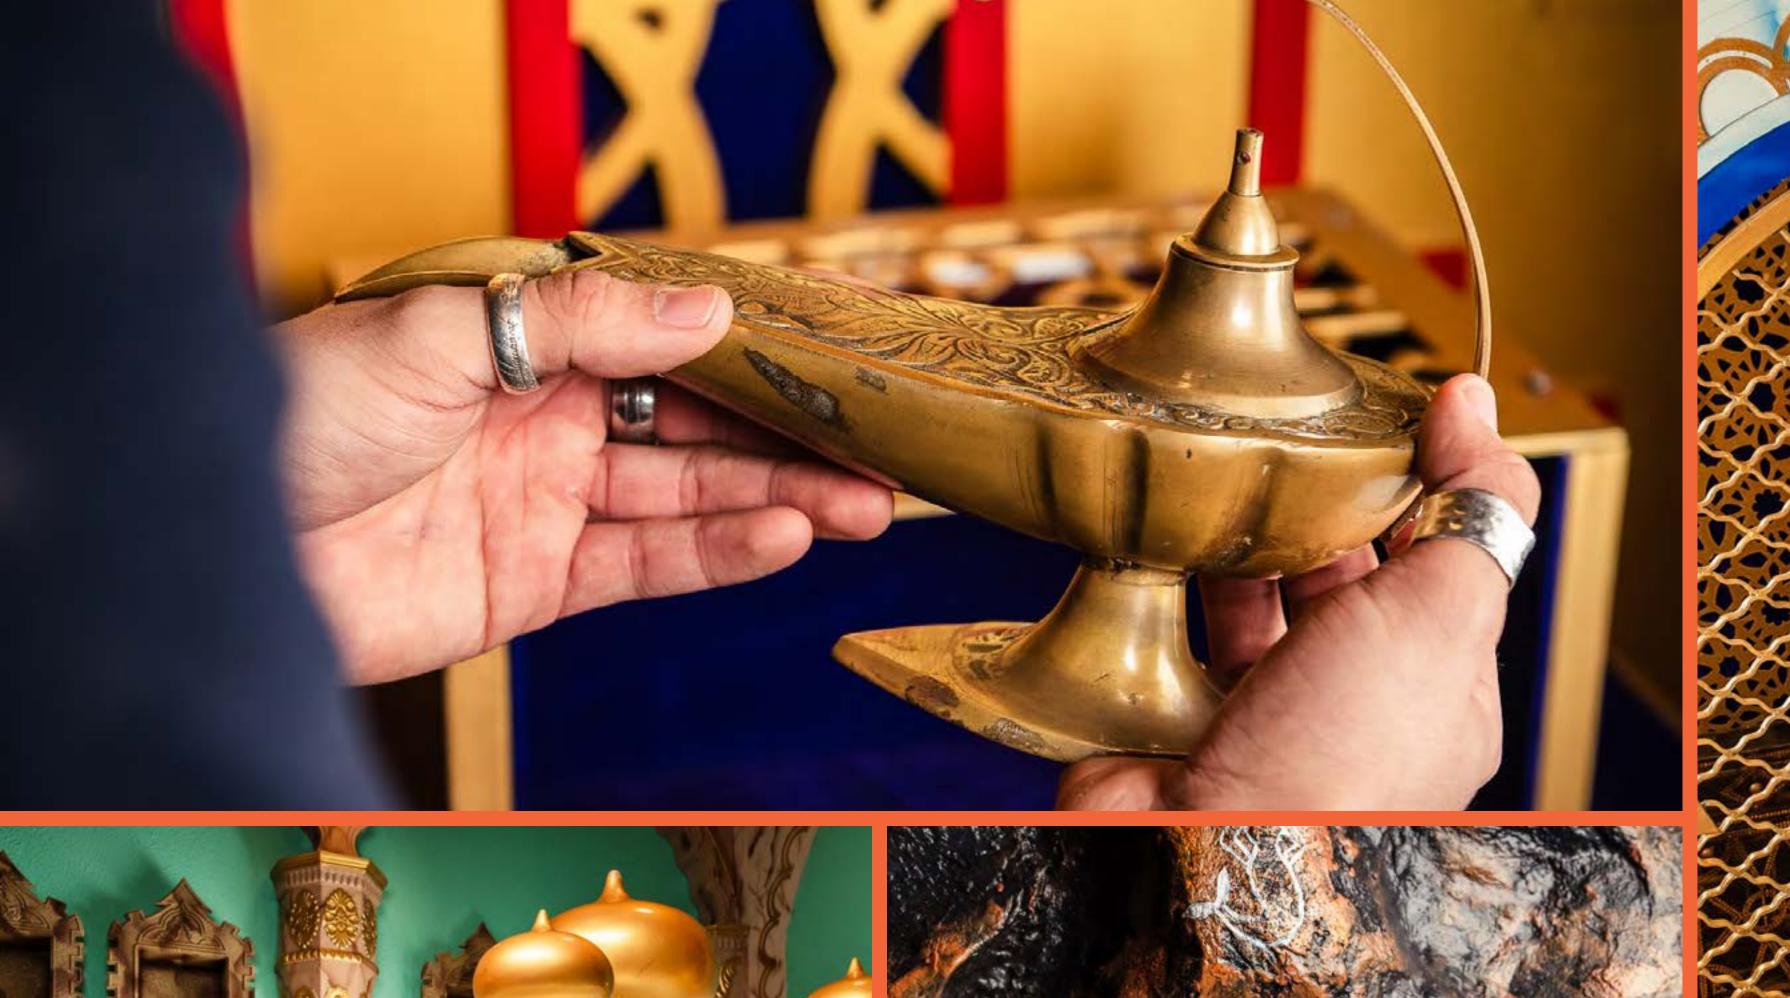

HOW MANY 2-6

HOW LONG 60 minutes

HOW OLD PG (8+)

Adults must acompany u16's in the room

CALL 0330 118 0622

The evil Sorcerer Abanazar has tricked Aladdin out of the magical lamp. It's up to you to retrieve it from his impenetrable Magic Vault. Can you rescue the genie before it's too late?