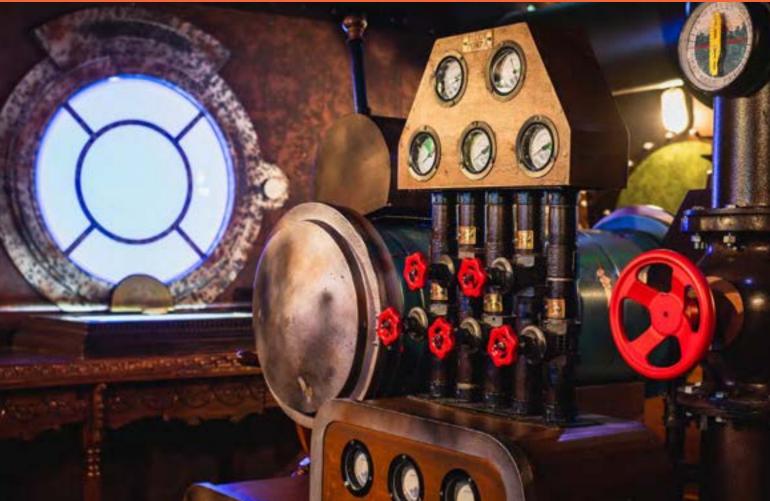

HOW MANY 2-6

HOW LONG 60 minutes

HOW OLD PG (8+)

Adults must acompany u16's in the room

CALL 0330 118 0622

Take to the helm of the mighty
Nautilus submarine. Can you uncover
the hidden city of Atlantis before
it's too late. Fail and it may remain
undiscovered for another two
thousand years