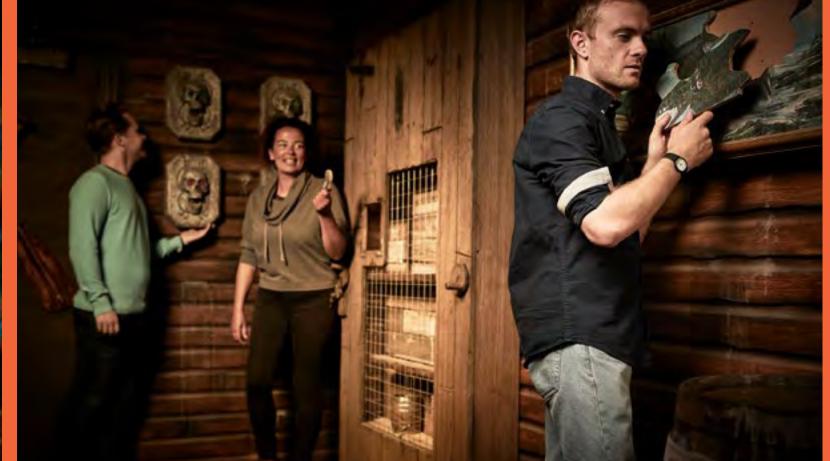

HOW MANY 2-6

HOW LONG 60 minutes

HOW OLD PG (8+)

Adults must acompany u16's in the room

CALL 0330 118 0622

The evil Sorcerer Abanazar has tricked Aladdin out of the magical lamp. It's up to you to retrieve it from his impenetrable Magic Vault. Can you rescue the genie before it's too late?