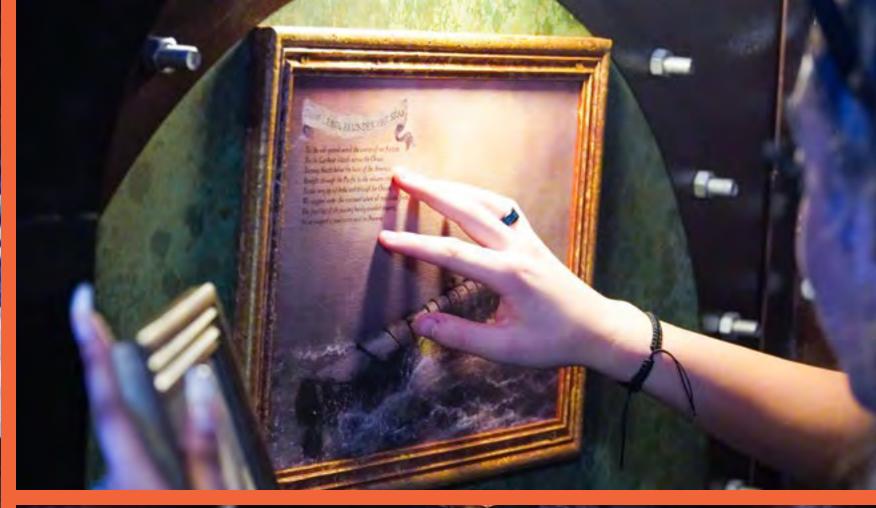

HOW MANY 2-6

HOW LONG 60 minutes

HOW OLD PG (8+)

Adults must acompany u16's in the room

CALL 0330 118 0622

The evil Sorcerer Abanazar has tricked Aladdin out of the magical lamp. It's up to you to retrieve it from his impenetrable Magic Vault. Can you rescue the genie before it's too late?