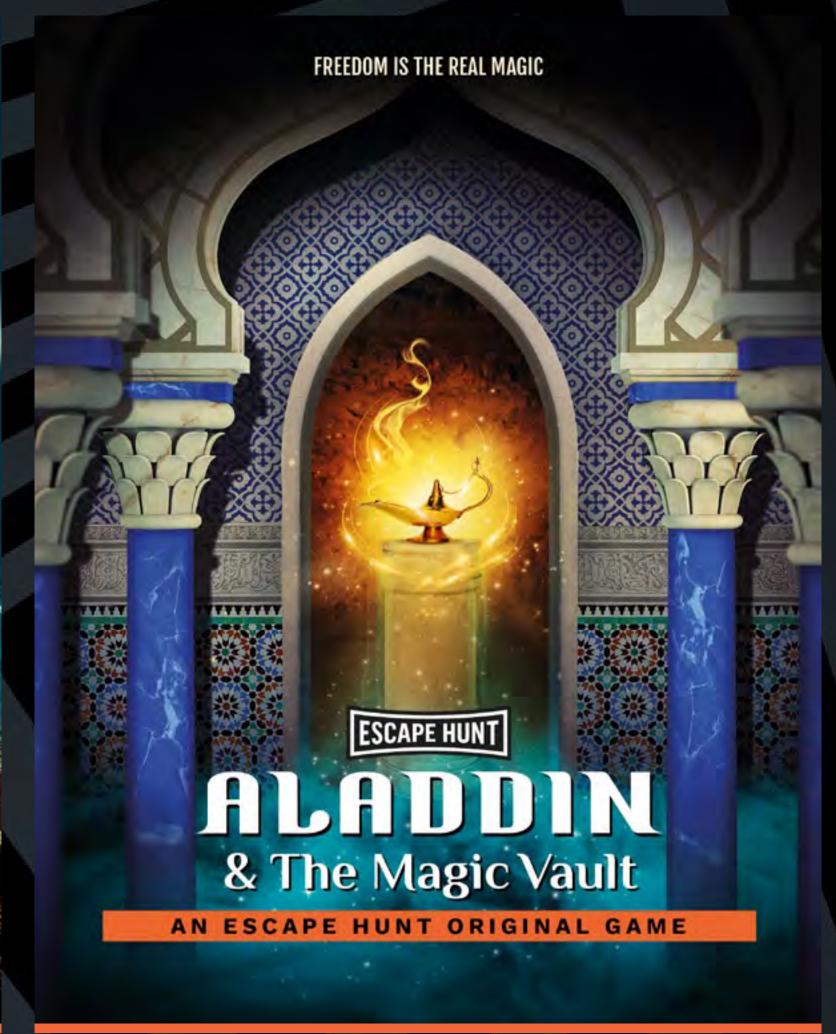

HOW MANY 2-6

HOW LONG 60 minutes

HOW OLD PG (8+)

Adults must acompany u16's in the room

CALL 0330 118 0622

The evil Sorcerer Abanazar has tricked Aladdin out of the magical lamp. It's up to you to retrieve it from his impenetrable Magic Vault. Can you rescue the genie before it's too late?