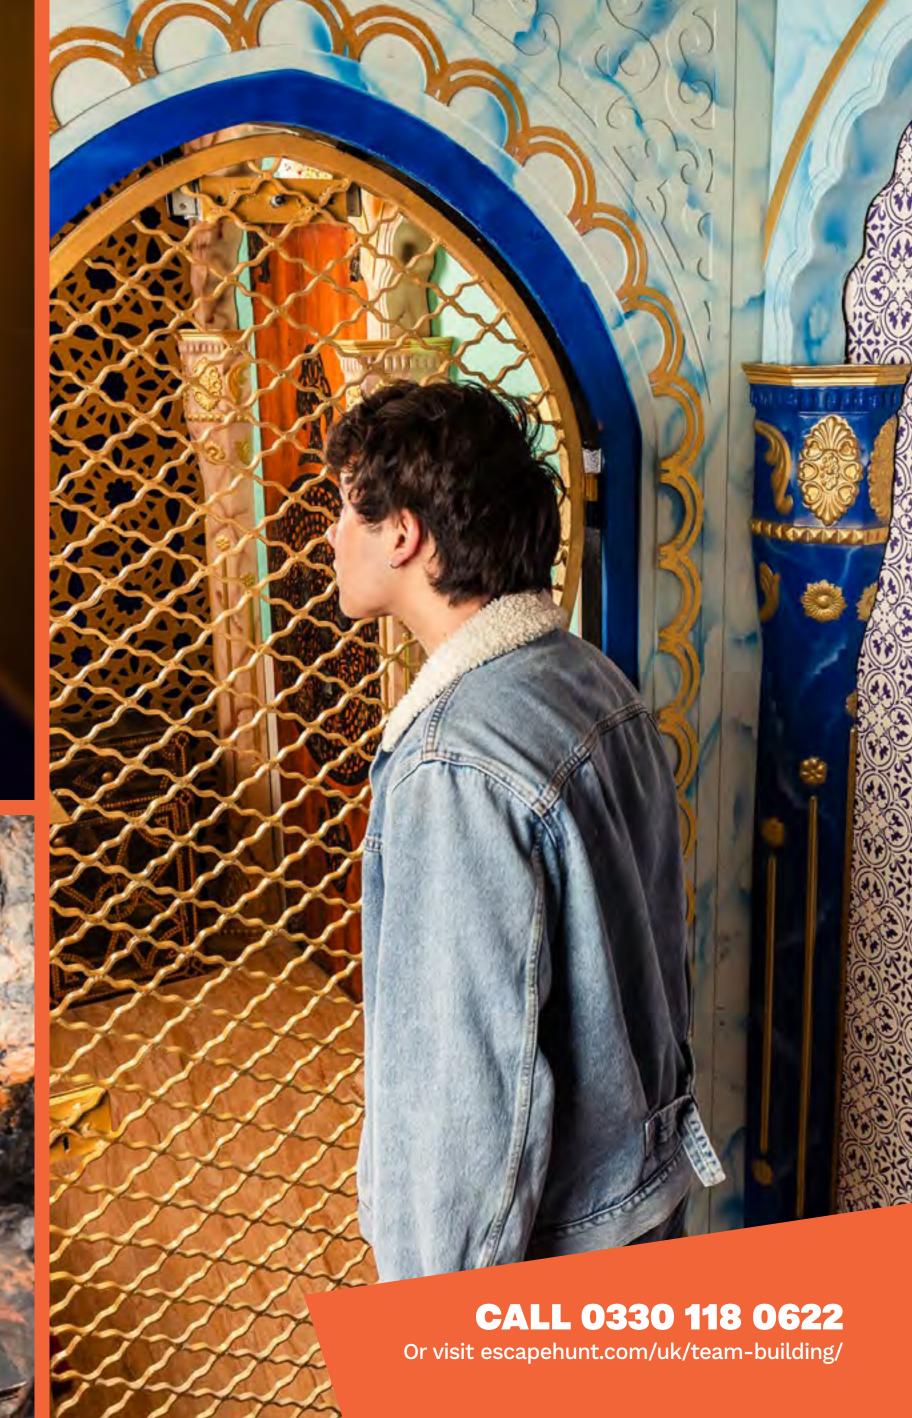

HOW MANY 2-6

HOW LONG 60 minutes

HOW OLD PG (8+)

Adults must acompany u16's in the room

CALL 0330 118 0622

The evil Sorcerer Abanazar has tricked Aladdin out of the magical lamp. It's up to you to retrieve it from his impenetrable Magic Vault. Can you rescue the genie before it's too late?