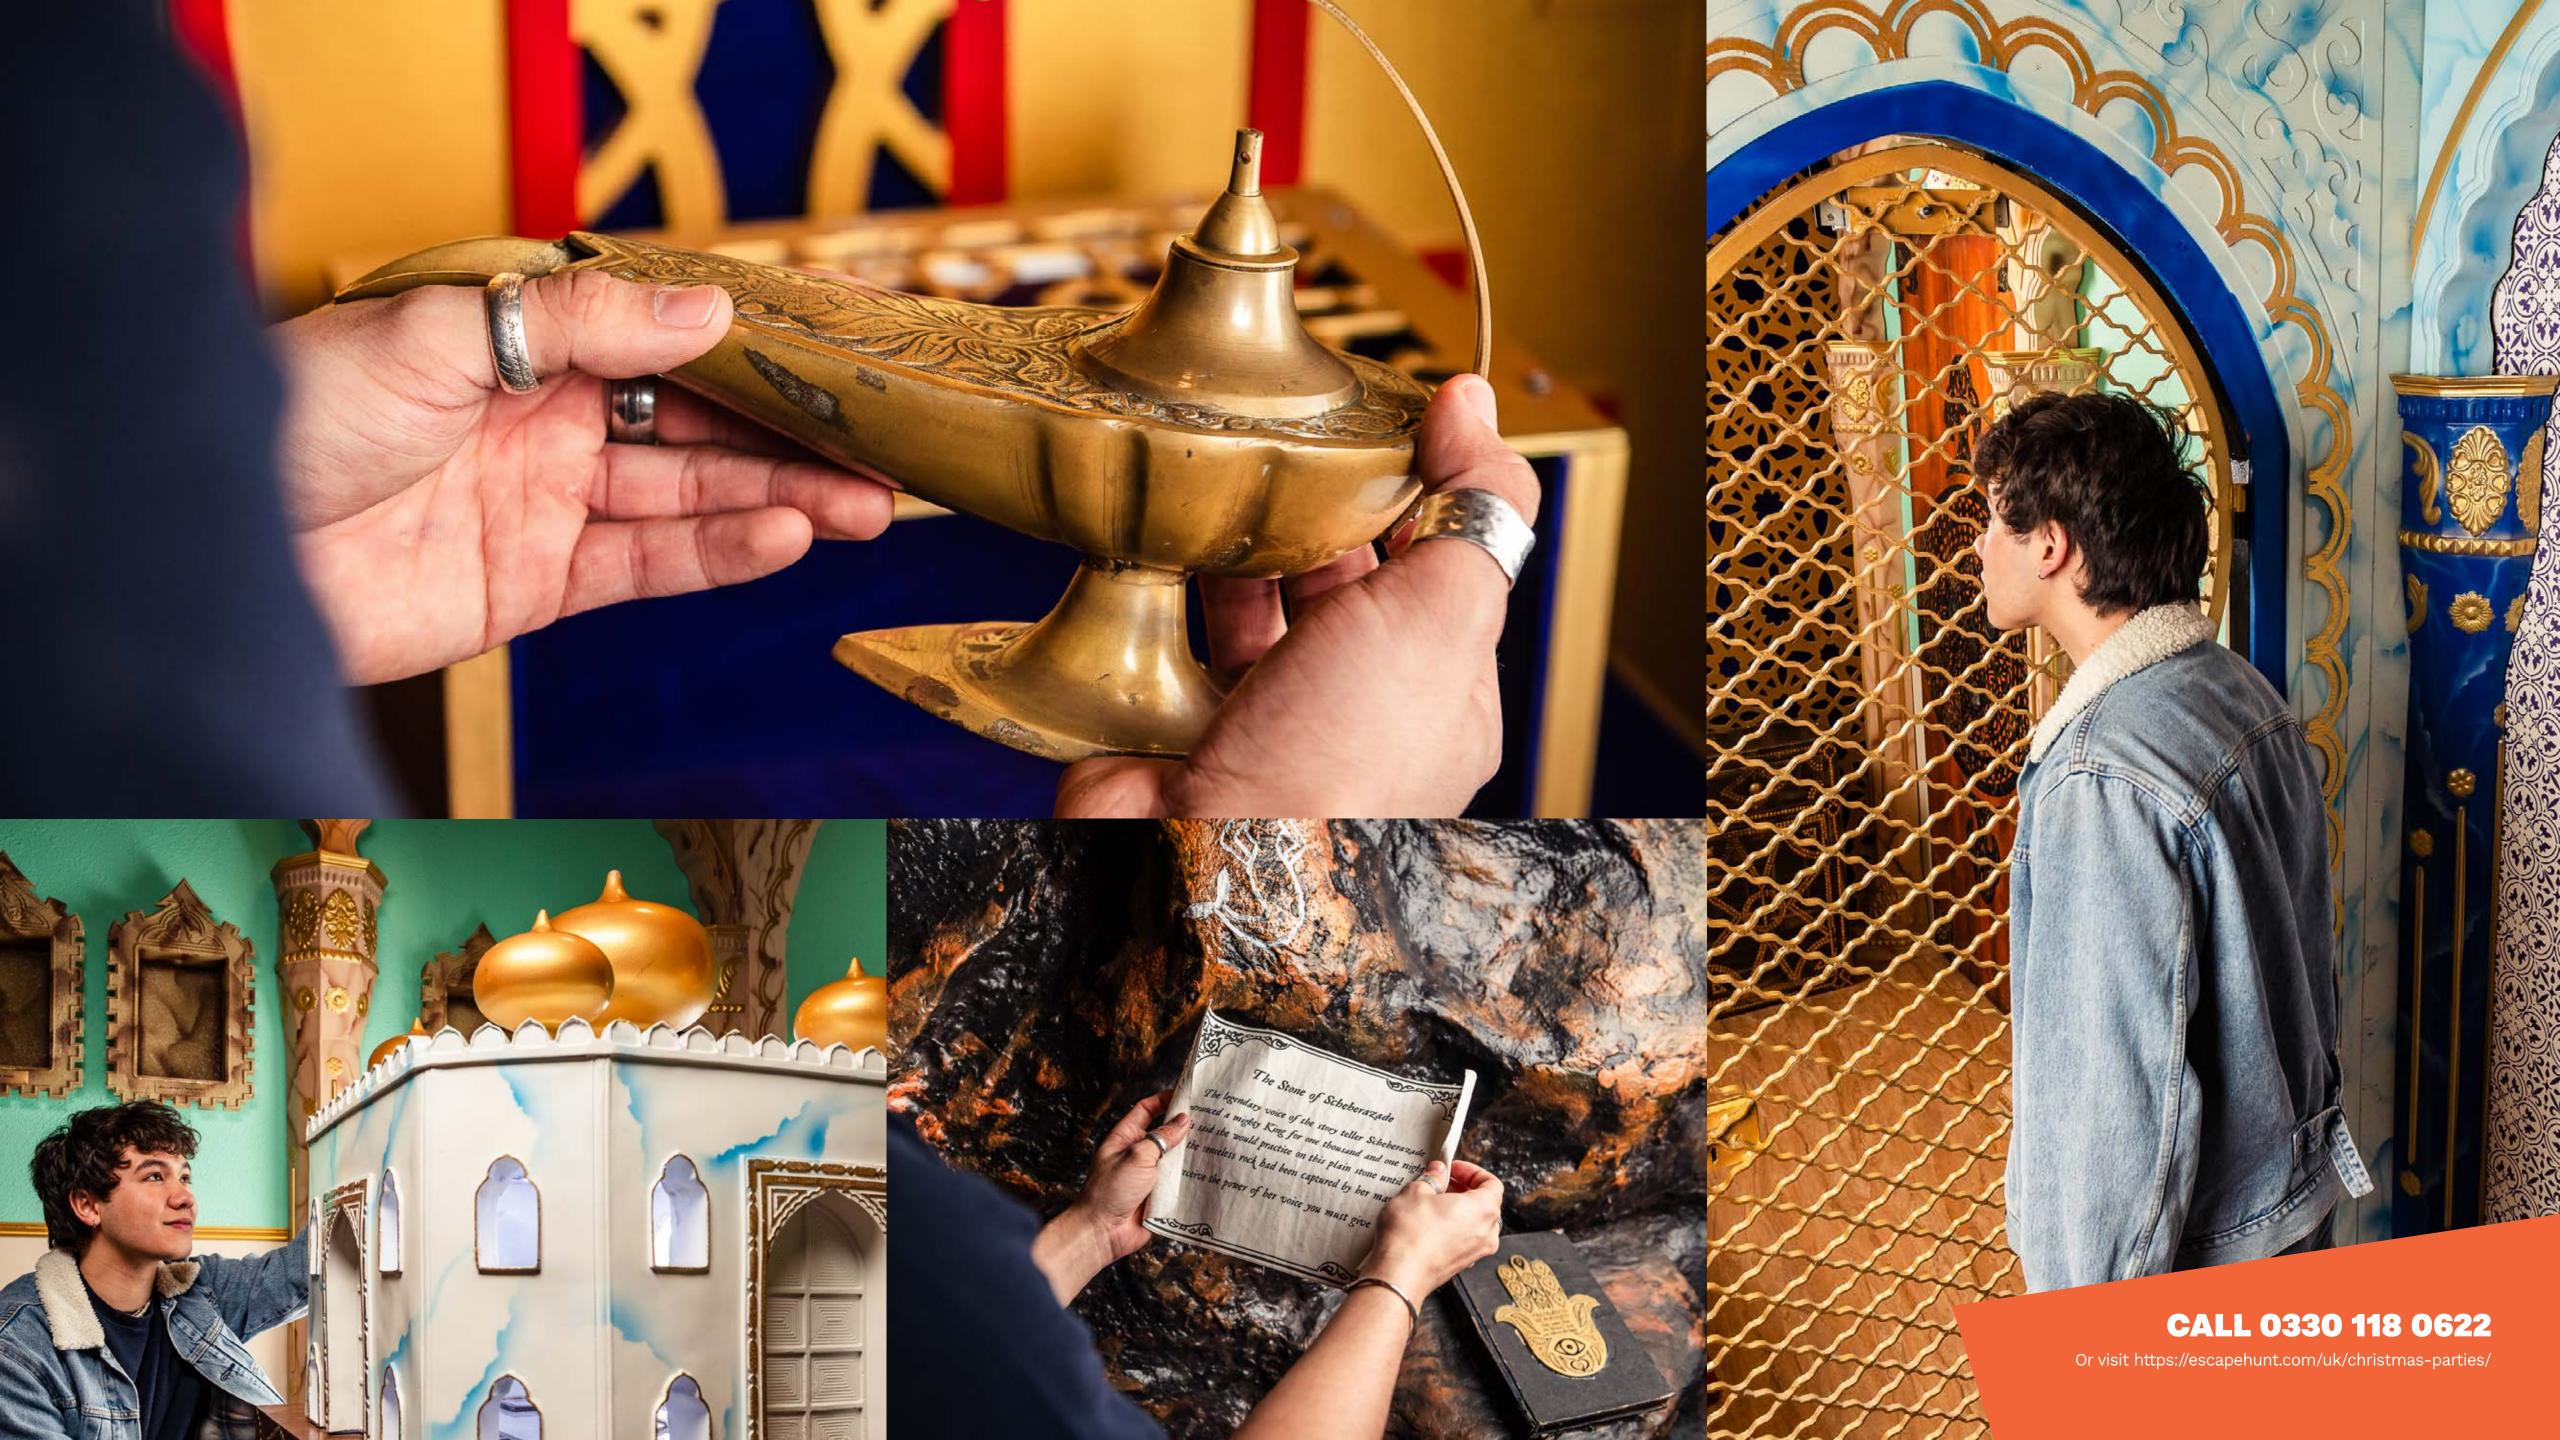

### CALL 0330 118 0622

Or visit https://escapehunt.com/uk/christmas-parties/

The evil Sorcerer Abanazar has tricked Aladdin out of the magical lamp. It's up to you to retrieve it from his impenetrable Magic Vault. Can you rescue the genie before it's too late?

**HOW MANY** 

2-6

**HOW LONG** 

60 minutes

**HOW OLD** 

(:)

PG (8+)

Adults must acompany u16's in the room