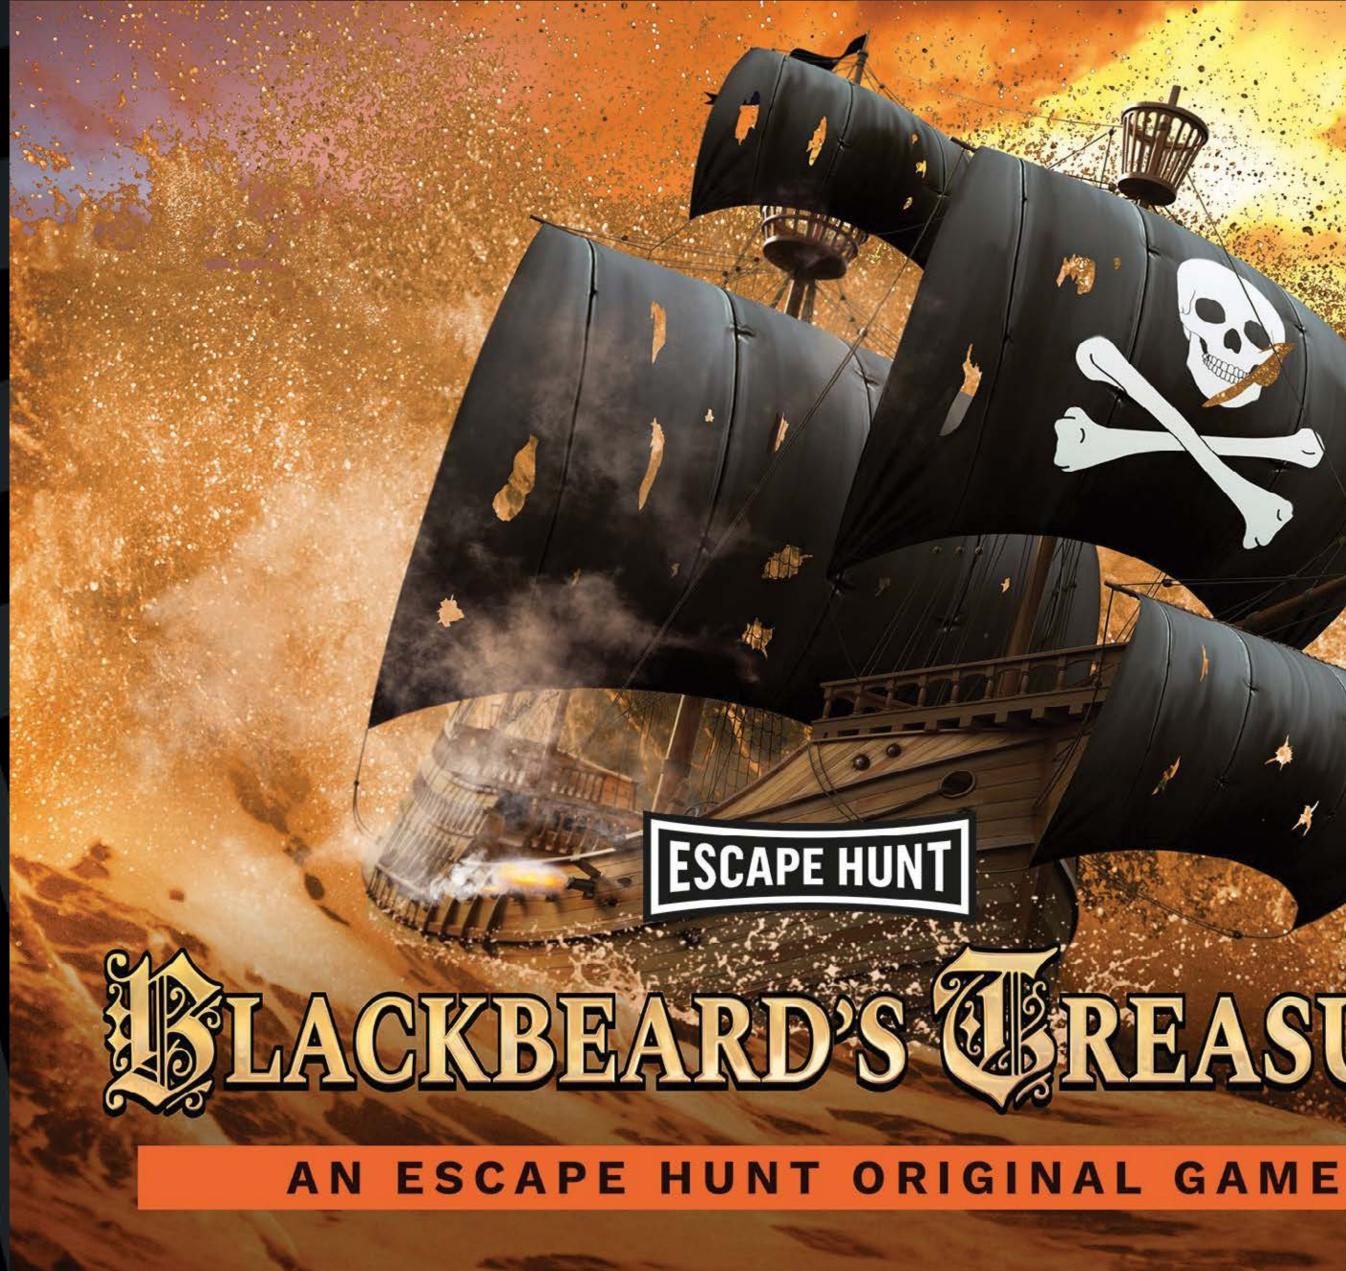

### **ESCAPE HUNT BLACKBEARD'S BREASURE** AN ESCAPE HUNT ORIGINAL GAME

**ESCAPE HUNT** 

C.S.C. March Strand Strand

The terrifying Blackbeard has just been killed and his loot lies unguarded. You and your shipmates need to work together if you're going to make it out of this sinking ship with the treasure.

**HOW MANY** 

60 minutes

2-6

**HOW OLD** 

(:)

**HOW LONG** 

PG (8+)

Adults must acompany u16's in the room