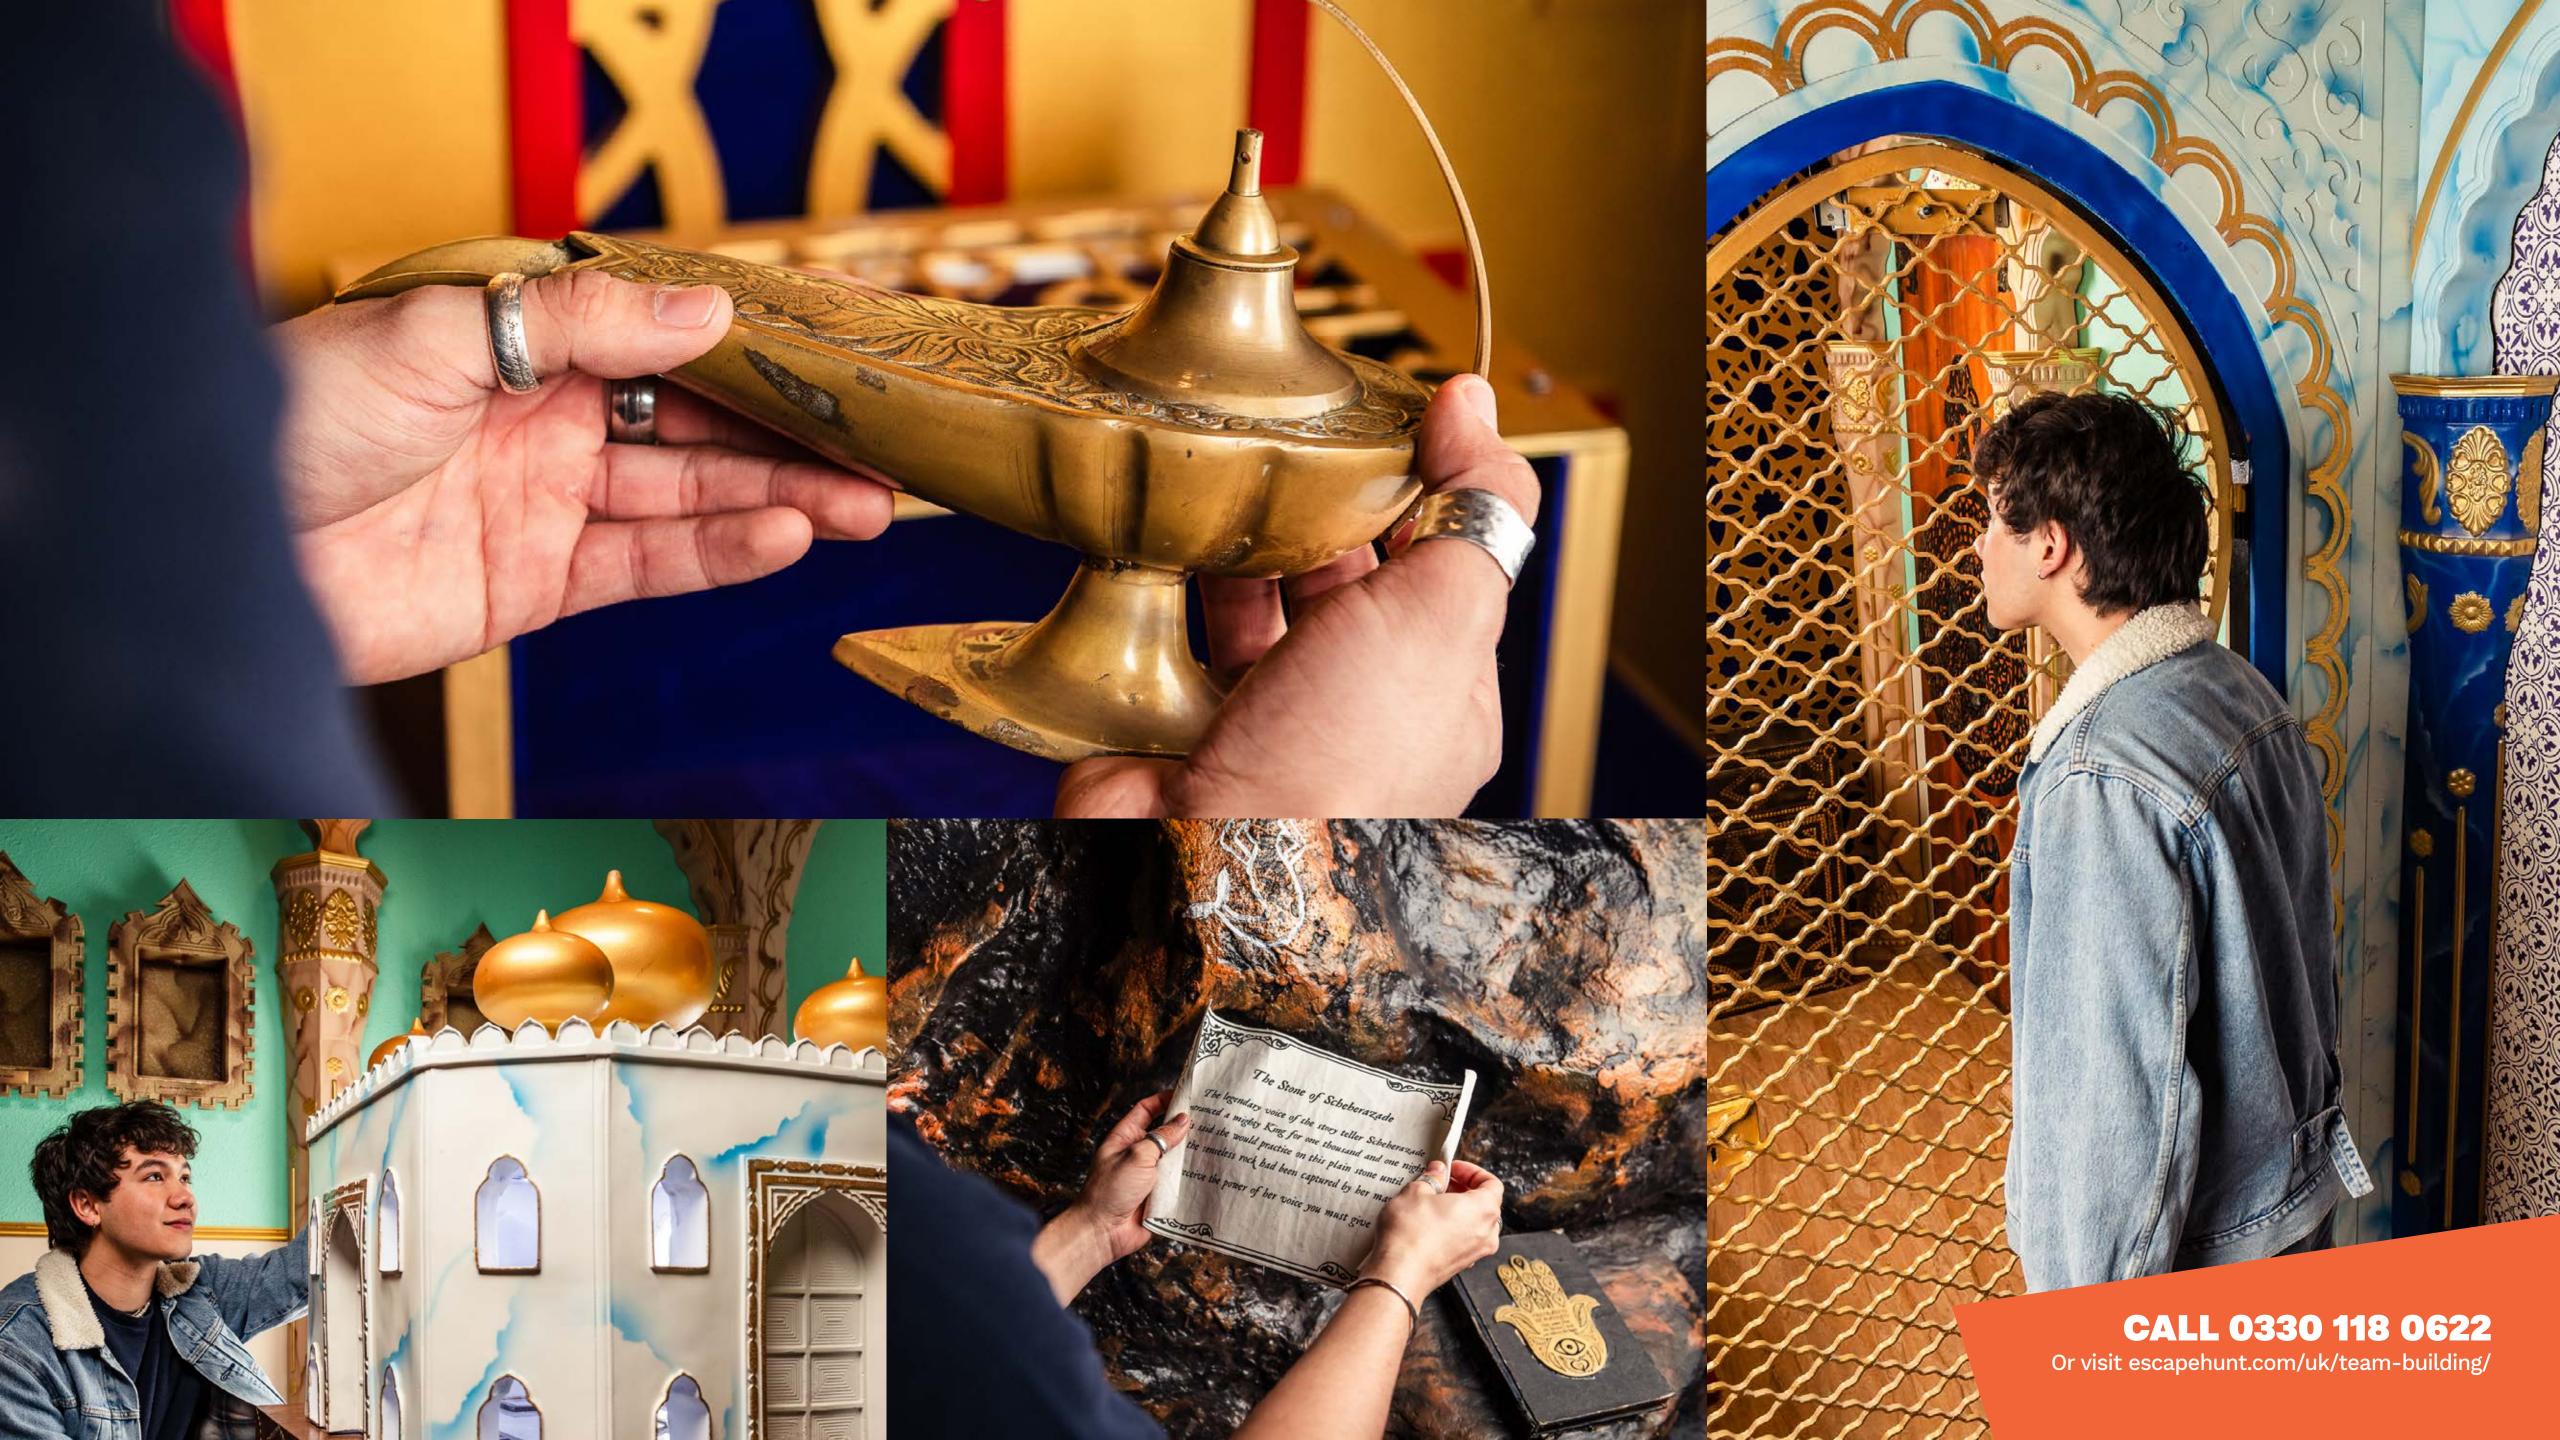

HOW MANY 2-6

HOW LONG 60 minutes

HOW OLD PG (8+)

Adults must acompany u16's in the room

CALL 0330 118 0622

The evil Sorcerer Abanazar has tricked Aladdin out of the magical lamp.

It's up to you to retrieve it from his impenetrable Magic Vault. Can you rescue the genie before it's too late?