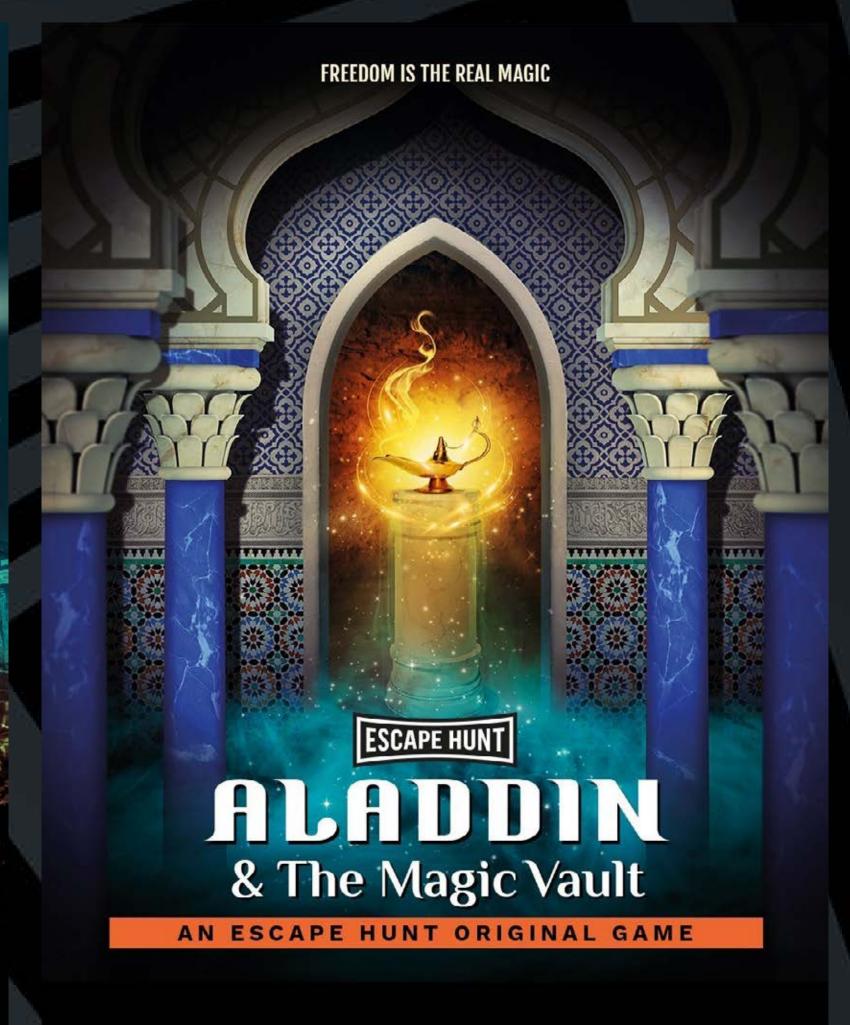

HOW MANY 2-6

HOW LONG 60 minutes

HOW OLD PG (8+)

Adults must acompany u16's in the room

CALL 0330 118 0622

The evil Sorcerer Abanazar has tricked Aladdin out of the magical lamp.

It's up to you to retrieve it from his impenetrable Magic Vault. Can you rescue the genie before it's too late?