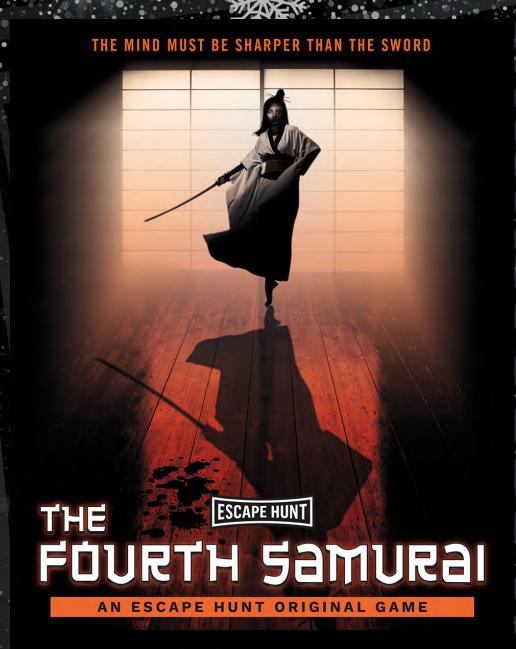

## TO WIN FREEDOM, THE MIND MUST BE SHARPER THAN THE SWORD.

How Many

2-6

(

How Long

60 minutes

 $\odot$ 

How Old

PG (8+)

Adults must acompany u16's in the room

Step into ancient Japan, where the imperial emperor has ordered you, his most trusted samurai warriors, to defeat the evil warlord Tanaka Masamune.

But be warned, Tanaka is no ordinary enemy; he is protected by a powerful curse that makes him invincible to even the strongest warrior. The only way to beat him is to steal the magic stone from the handle of his sword – but first you must escape from the dungeon his henchmen have thrown you into.

You have one hour to break free and complete your mission; any longer and you pay – with a fate worse than death.

CALL 0330 118 0622

BLACKBEARD IS DEAD, HIS LOOT LIES UNGUARDED. SINK OR SWIM? IT'S UP TO YOU.