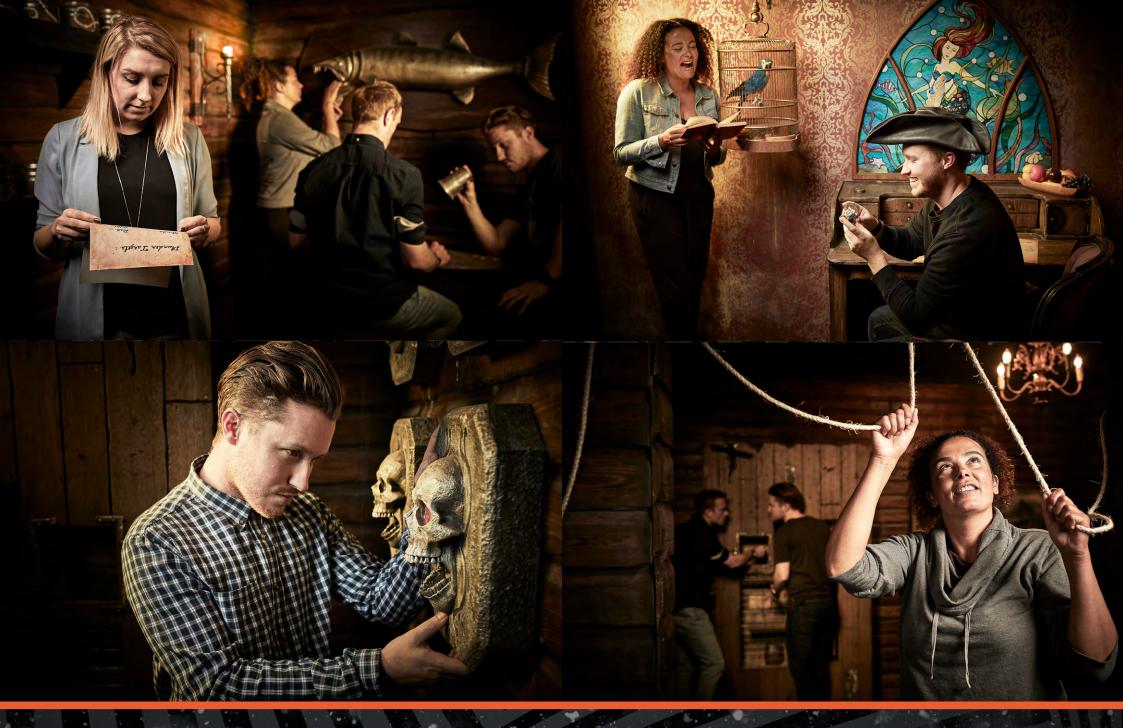

Adults must acompany u16's in the room

Step onto a pirate galleon in the middle of a battle for control of the High Seas. Your captain, the terrifying Blackbeard, has just been killed and his ship is shot to pieces and sinking fast.

With no chance of victory, you and your scurvy shipmates decide to jump ship – after helping yourself to the contents of Blackbeard's legendary treasure chest.

You've broken into his cabin to grab all you can, but now the door has jammed shut and you've just 60 minutes to escape; any longer and you'll drown – if the sharks don't get you first.