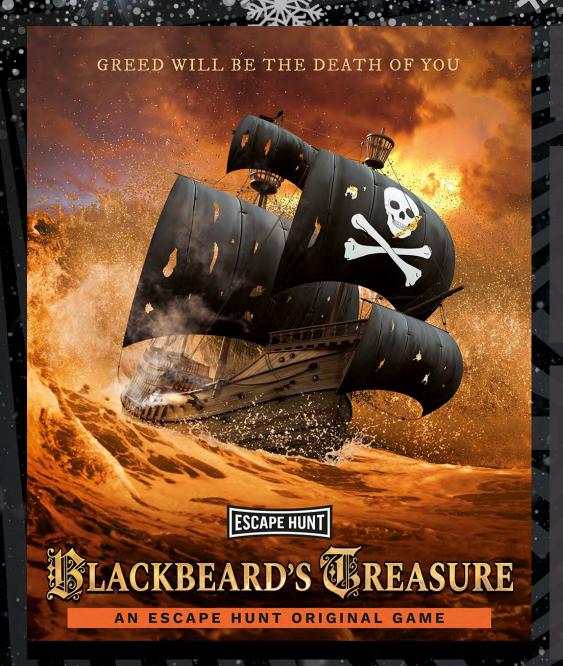

You have one hour to break free and complete your mission; any longer and you pay – with a fate worse than death.

CALL 0330 118 0622

BLACKBEARD IS DEAD, HIS LOOT LIES UNGUARDED. SINK OR SWIM? IT'S UP TO YOU.

0

How Many

2-6

(

How Long

60 minutes

How Old

PG (8+)

Adults must acompany u16's in the room

Step onto a pirate galleon in the middle of a battle for control of the High Seas. Your captain, the terrifying Blackbeard, has just been killed and his ship is shot to pieces and sinking fast.

With no chance of victory, you and your scurvy shipmates decide to jump ship – after helping yourself to the contents of Blackbeard's legendary treasure chest.

You've broken into his cabin to grab all you can, but now the door has jammed shut and you've just 60 minutes to escape; any longer and you'll drown – if the sharks don't get you first.