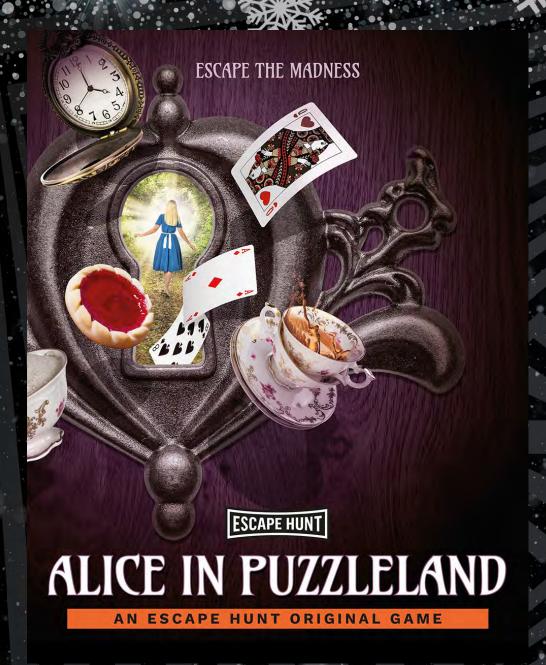

CALL 0330 118 0622

THE MAD HATTER IS IN TROUBLE. SAVE HIM FROM THE QUEEN OF HEARTS WITHOUT LOSING YOUR HEADS.

Q

How Many

2-6

COMPANIE OF THE SECOND

(

How Long

60 minutes

(:

How Old

PG (8+)

Adults must acompany u16's in the room

Step into Wonderland, where the Hatter has been accused of stealing the Queen's Tarts. With Alice nowhere to be seen, it's time for you to fill her shoes.

You find yourself at the Hatter's cottage. The table is set but no one is around.

A sign on the lawn reads 'Tea Party Cancelled by Royal Decree'. Curiouser and curiouser...

Find and return the Queen's Tarts in 60 minutes, or it's off with the Hatter's head. Chop chop.