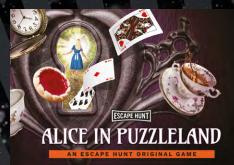

CALL 0330 118 0622

THE MAD HATTER IS IN TROUBLE. SAVE HIM FROM THE QUEEN OF HEARTS WITHOUT LOSING YOUR HEADS.

Q

How Many

2-6

COMPANIE OF THE SECOND

(

How Long

60 minutes

(:

How Old

PG (8+)

Adults must acompany u16's in the room

Step into Wonderland, where the Hatter has been accused of stealing the Queen's Tarts. With Alice nowhere to be seen, it's time for you to fill her shoes.

You find yourself at the Hatter's cottage. The table is set but no one is around.

A sign on the lawn reads 'Tea Party Cancelled by Royal Decree'. Curiouser and curiouser...

Find and return the Queen's Tarts in 60 minutes, or it's off with the Hatter's head. Chop chop.