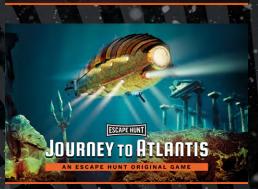

STEP ABOARD THE MIGHTY NAUTILUS SUBMARINE ON ITS JOURNEY TO THE FABLED CITY OF ATLANTIS.

0

How Many

2-6

How Long

60 minutes

How Old

PG (8+)

Adults must acompany u16's in the room

A recent attack from a mysterious foe has left the ship severely damaged, and Captain Nemo badly injured.

BBBBBB

Taking to the helm, you have just 60 minutes to steer the ship to sanctuary and locate Atlantis. If you fail, Atlantis may go undiscovered for another two thousand years.