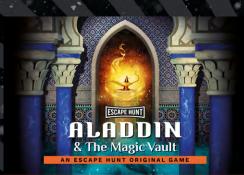

# CAN YOU RETRIEVE THE LAMP FROM THE EVIL SORCERER'S IMPENETRABLE MAGIC VAULT?

How Man

2-6

(I) How Lo

60 minutes

How Old

PG (8+)

Adults must acompany u16's in the room

Having escaped from the cave of wonders with the lamp in hand all of Aladdin's dreams became true.

That was until Sorcerer Abanazar returns to take his revenge...

Having tricked Aladdin out of the lamp he whisks it away to a heavily guarded palace in the desert. Abanazar then uses his fearsome power to enrich himself and attack his enemies, bringing misery and destruction across Arabia.

It's up to you to get the lamp back and rescue the genie before it's too late. But it won't be easy, the lamp is being held in the infamous Magic Vault, secured with powerful spells that will take all your wits to break!