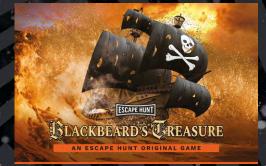

You have one hour to break free and complete your mission; any longer and you pay – with a fate worse than death.

CALL 0330 118 0622

BLACKBEARD IS DEAD, HIS LOOT LIES UNGUARDED. SINK OR SWIM? IT'S UP TO YOU.

Adults must acompany u16's in the room

Step onto a pirate galleon in the middle of a battle for control of the High Seas. Your captain, the terrifying Blackbeard, has just been killed and his ship is shot to pieces and sinking fast.

With no chance of victory, you and your scurvy shipmates decide to jump ship – after helping yourself to the contents of Blackbeard's legendary treasure chest.

You've broken into his cabin to grab all you can, but now the door has jammed shut and you've just 60 minutes to escape; any longer and you'll drown – if the sharks don't get you first.