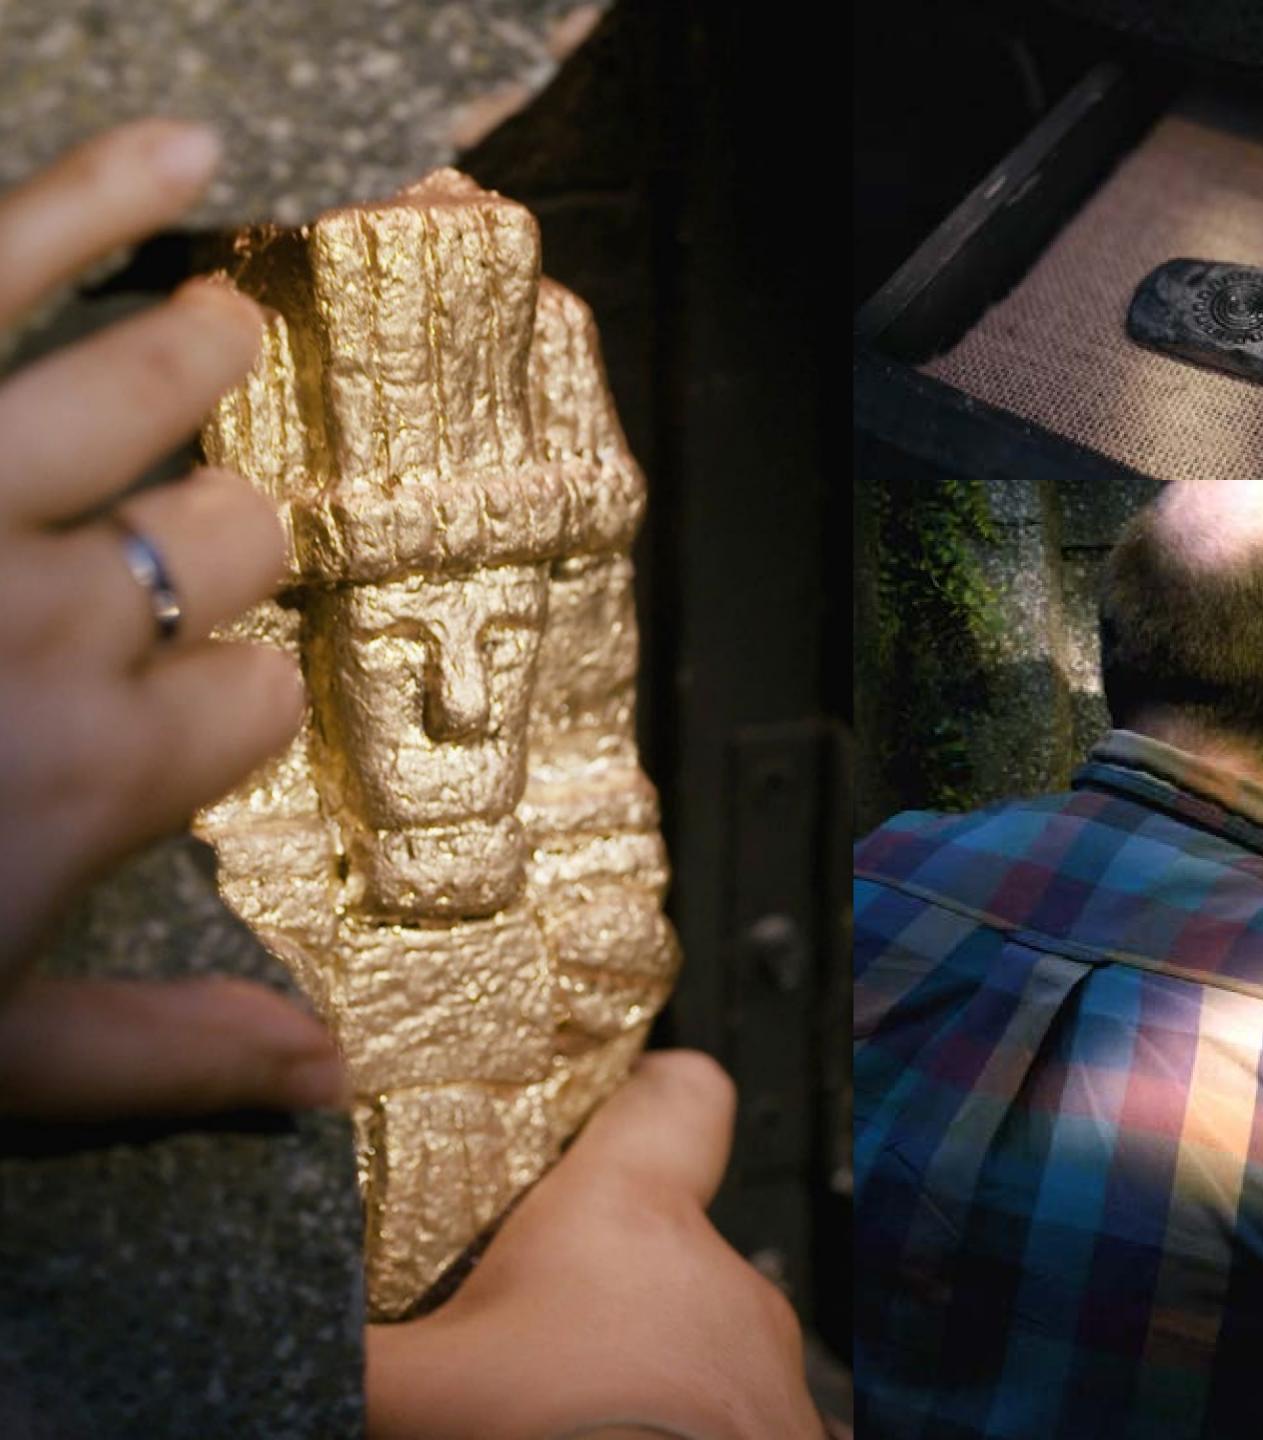

# EYE OF THE SUN GOD

AN ESCAPE HUNT ORIGINAL GAME

**ESCAPE HUNT** 

Treasure seekers are on their way to Mexico to steal the Eye of the Sun God - a huge yellow diamond. It's up to you to unearth Aztec secrets, find the diamond and protect Mexico's legacy before it's too late.