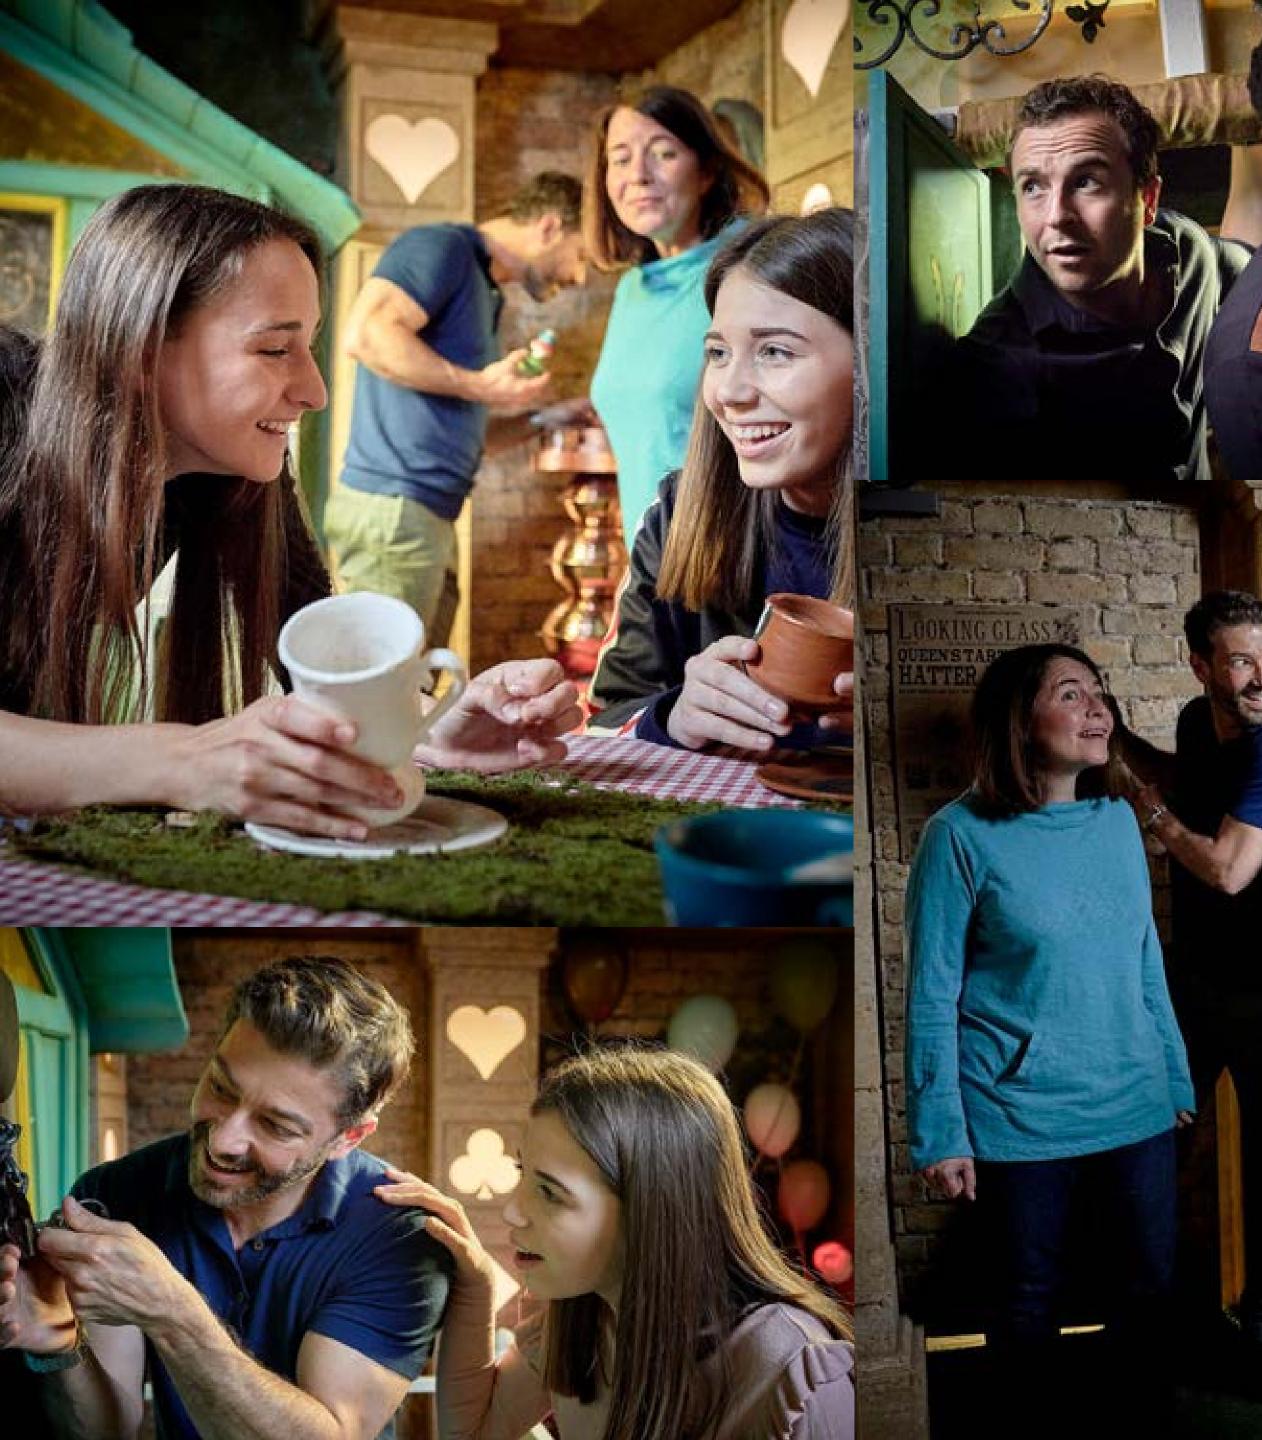

#### CALL 0330 118 0622 Or visit https://escapehunt.com/uk/christmas-parties/

17

The Mad Hatter is in trouble after being accused of stealing the Queen's Tarts. Step into Wonderland and save him from the Queen of Hearts without losing your heads. Chop Chop.

60 minutes

2-6

**HOW OLD** 

(::)

PG (8+)

Adults must acompany u16's in the room

top a

Can you help the White Rabbit return the citizens back to Wonderland? Hit the streets with your action pack picnic hamper and digital map and complete the Wonderland puzzles before the time runs out. Tick Tock.