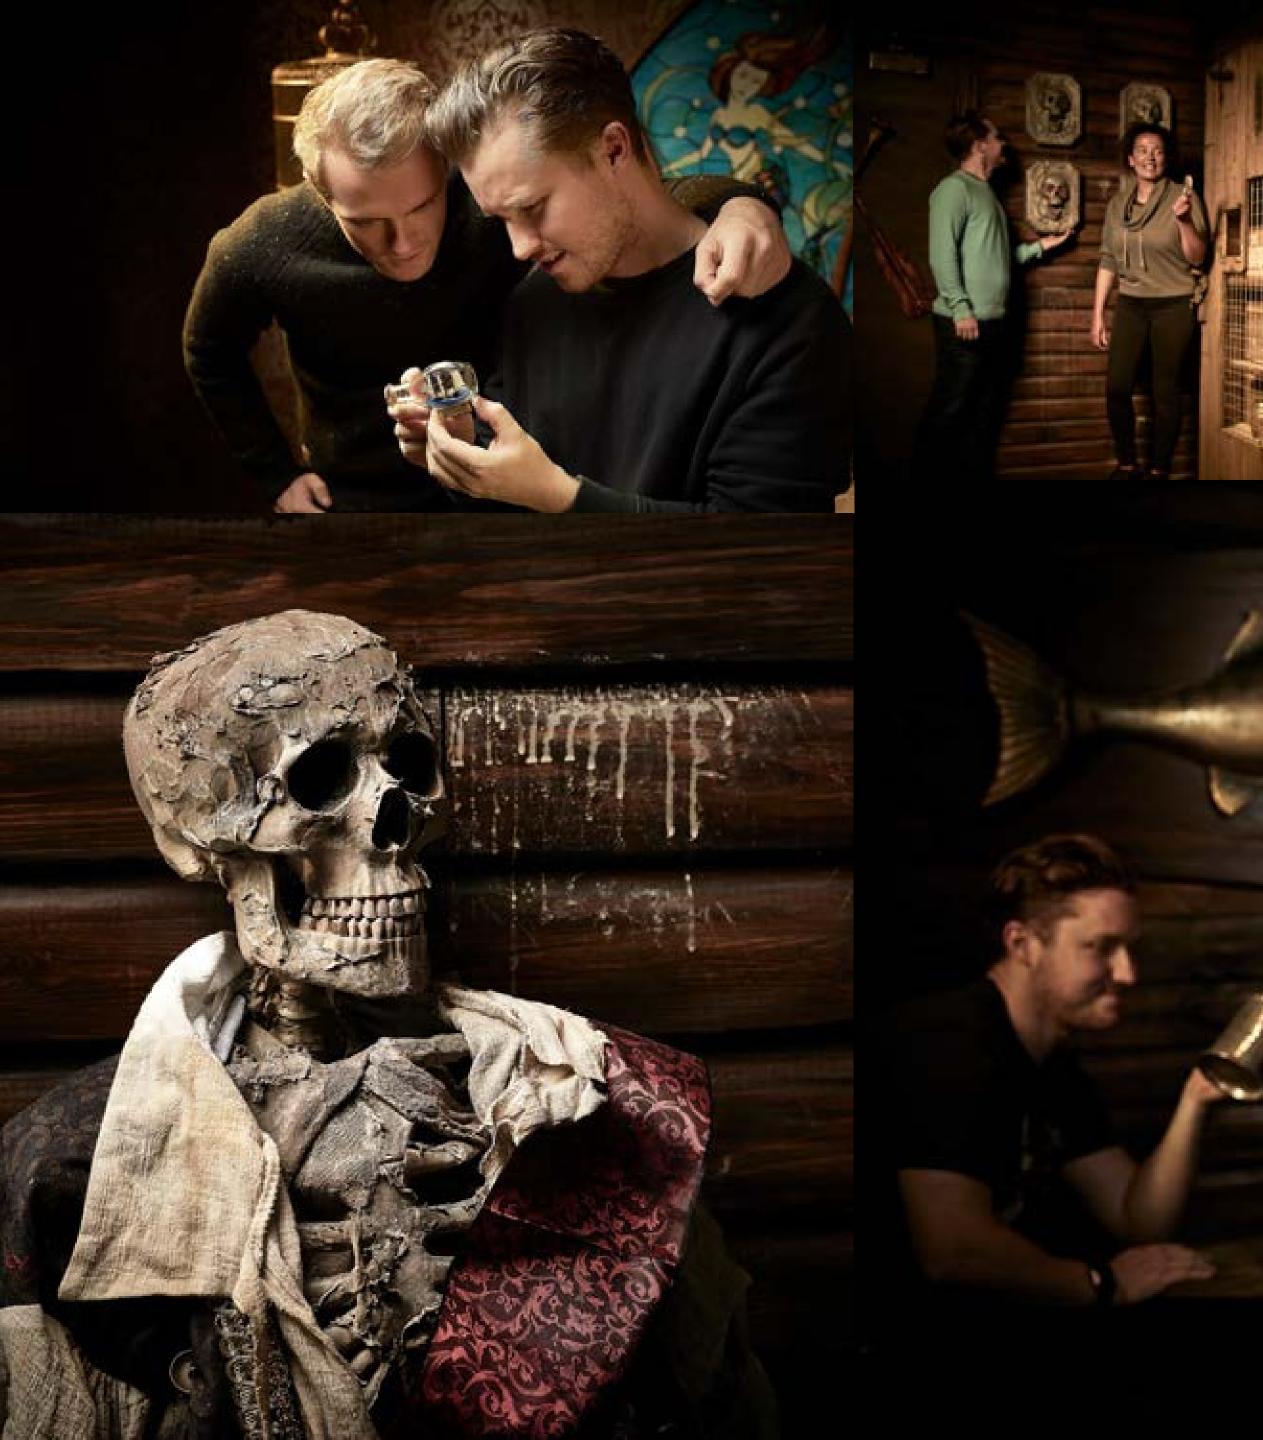

# THE ESCAPE HUNL FOURTH SATURAT AN ESCAPE HUNT ORIGINAL GAME

Step into ancient Japan, where the imperial emperor has ordered you, his most trusted samurai warriors, to defeat the evil warlord Tanaka. Do you have what it takes to steal the magic stone from the handle of his sword?