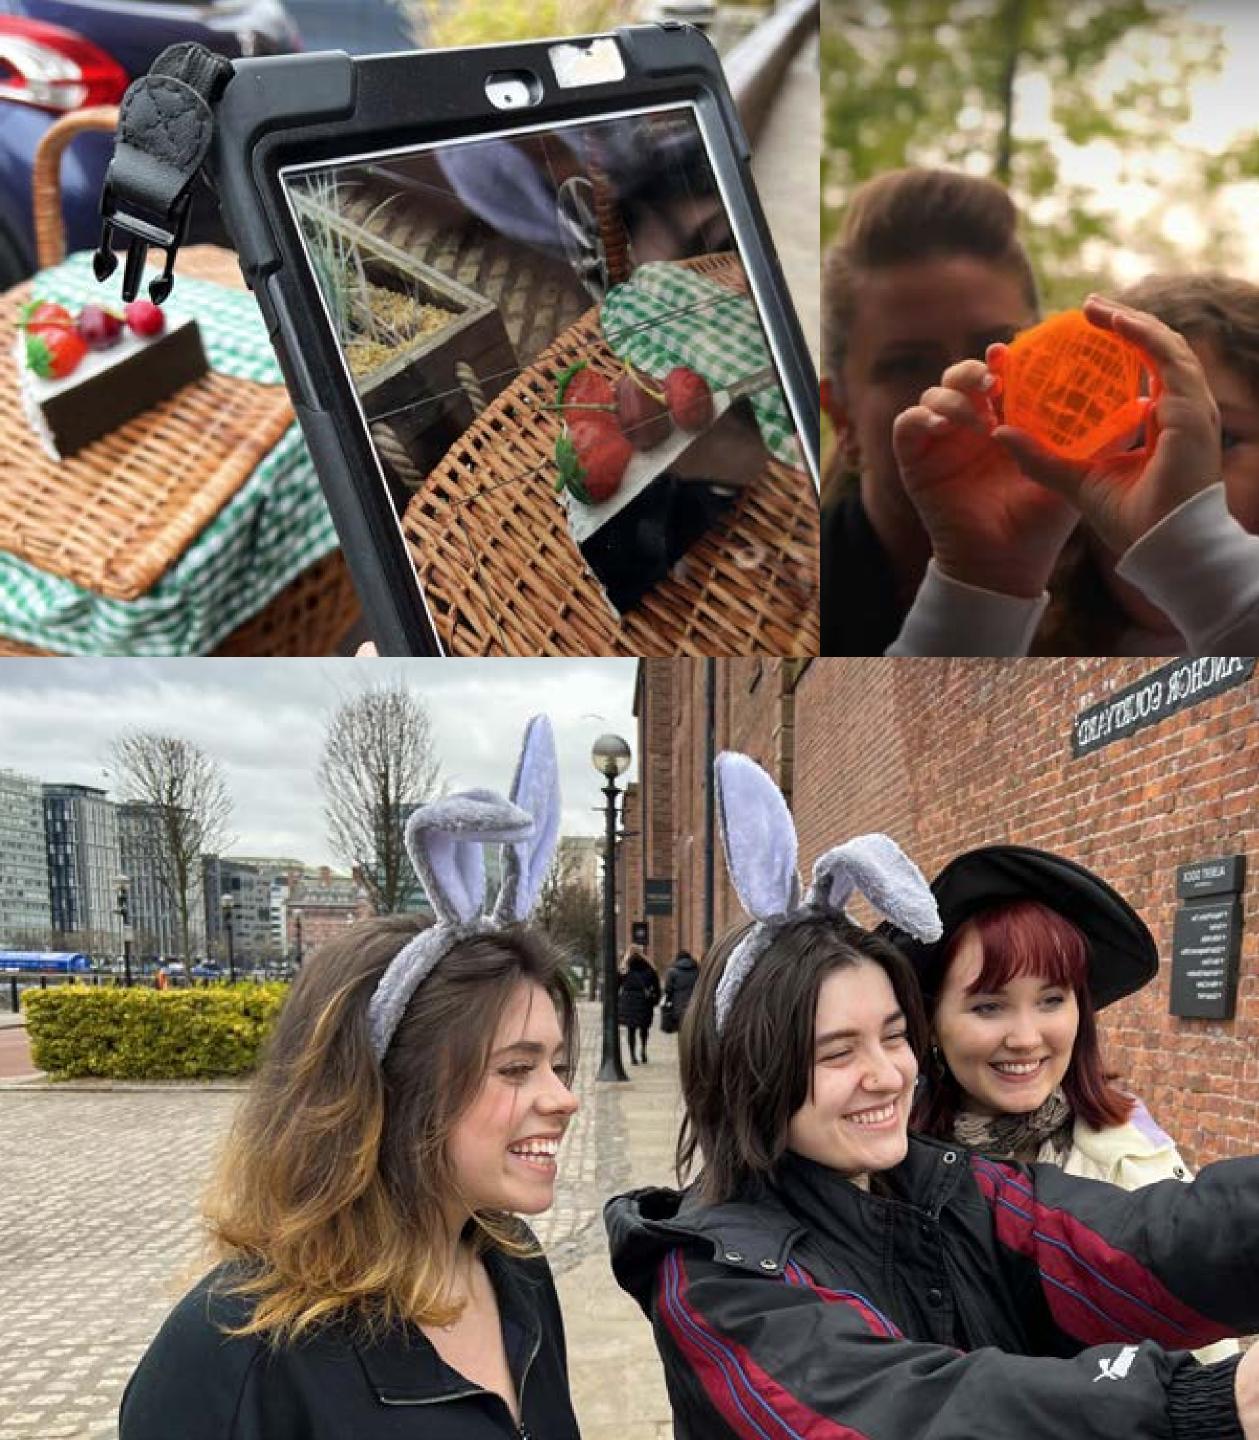

60 minutes

2-6

**HOW OLD** 

(::)

PG (8+)

Adults must acompany u16's in the room

top a

Can you help the White Rabbit return the citizens back to Wonderland? Hit the streets with your action pack picnic hamper and digital map and complete the Wonderland puzzles before the time runs out. Tick Tock.