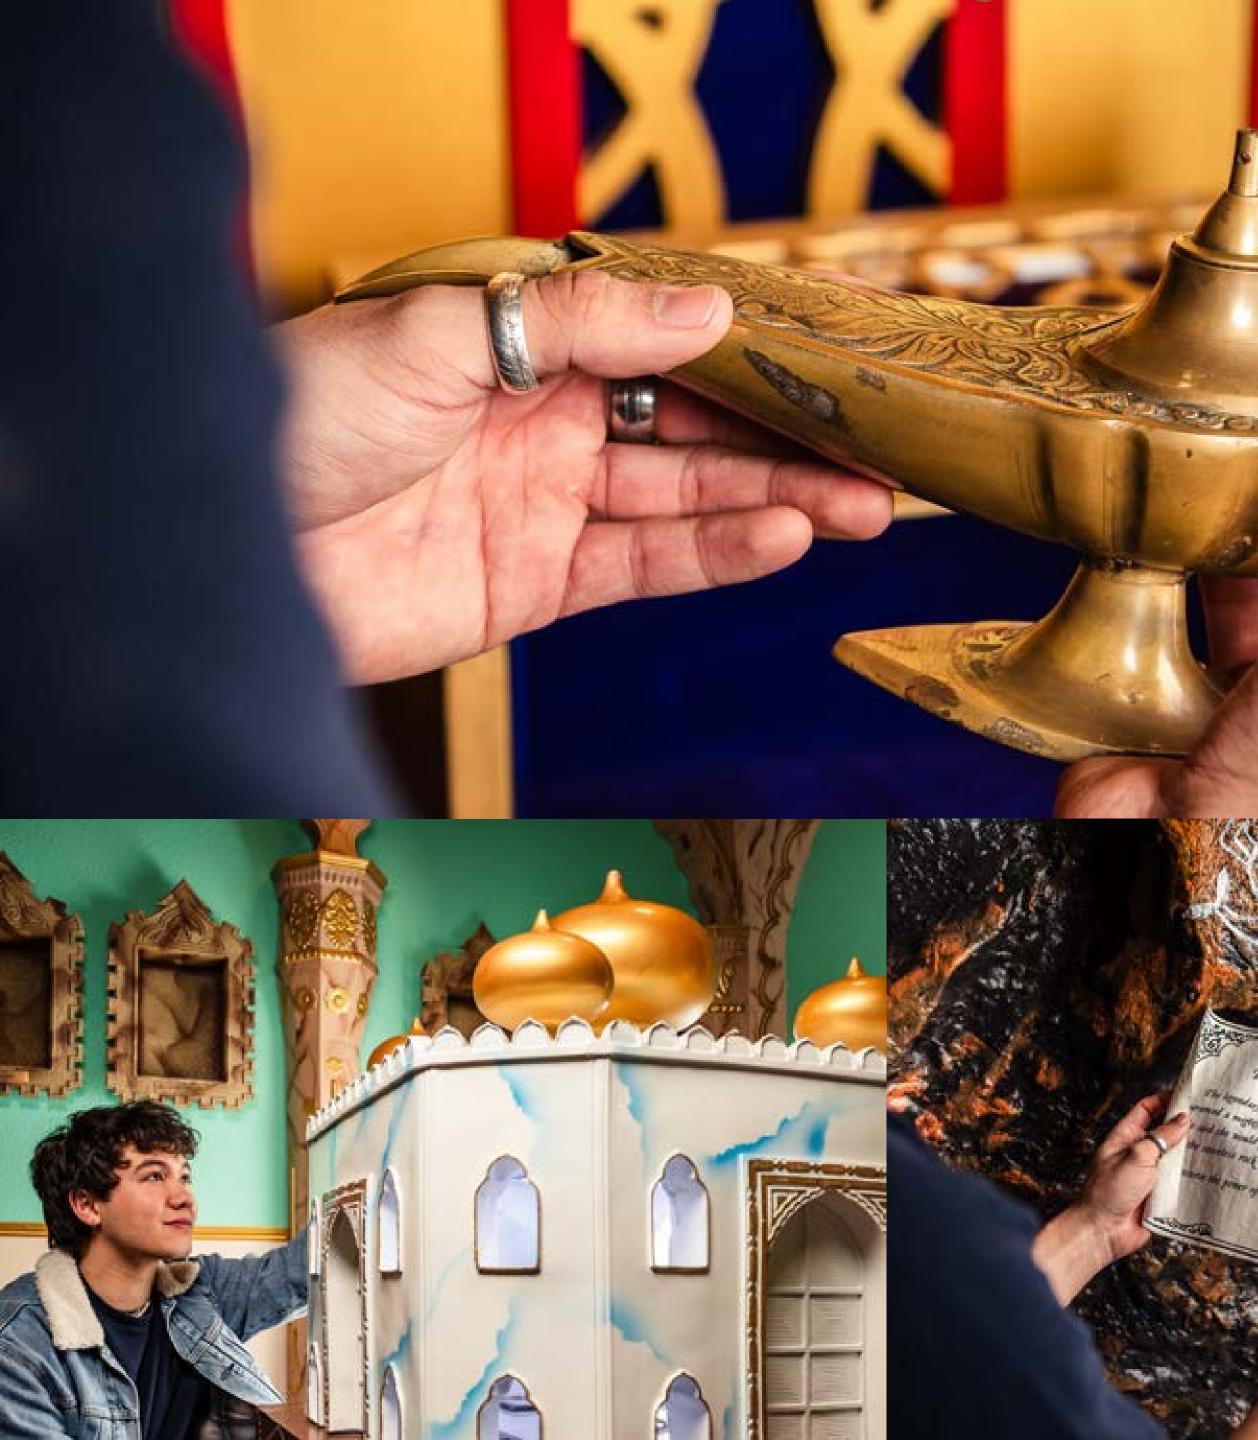

The evil Sorcerer Abanazar has tricked Aladdin out of the magical lamp. It's up to you to retrieve it from his impenetrable Magic Vault. Can you rescue the genie before it's too late?

**HOW LONG** 

**HOW MANY** 