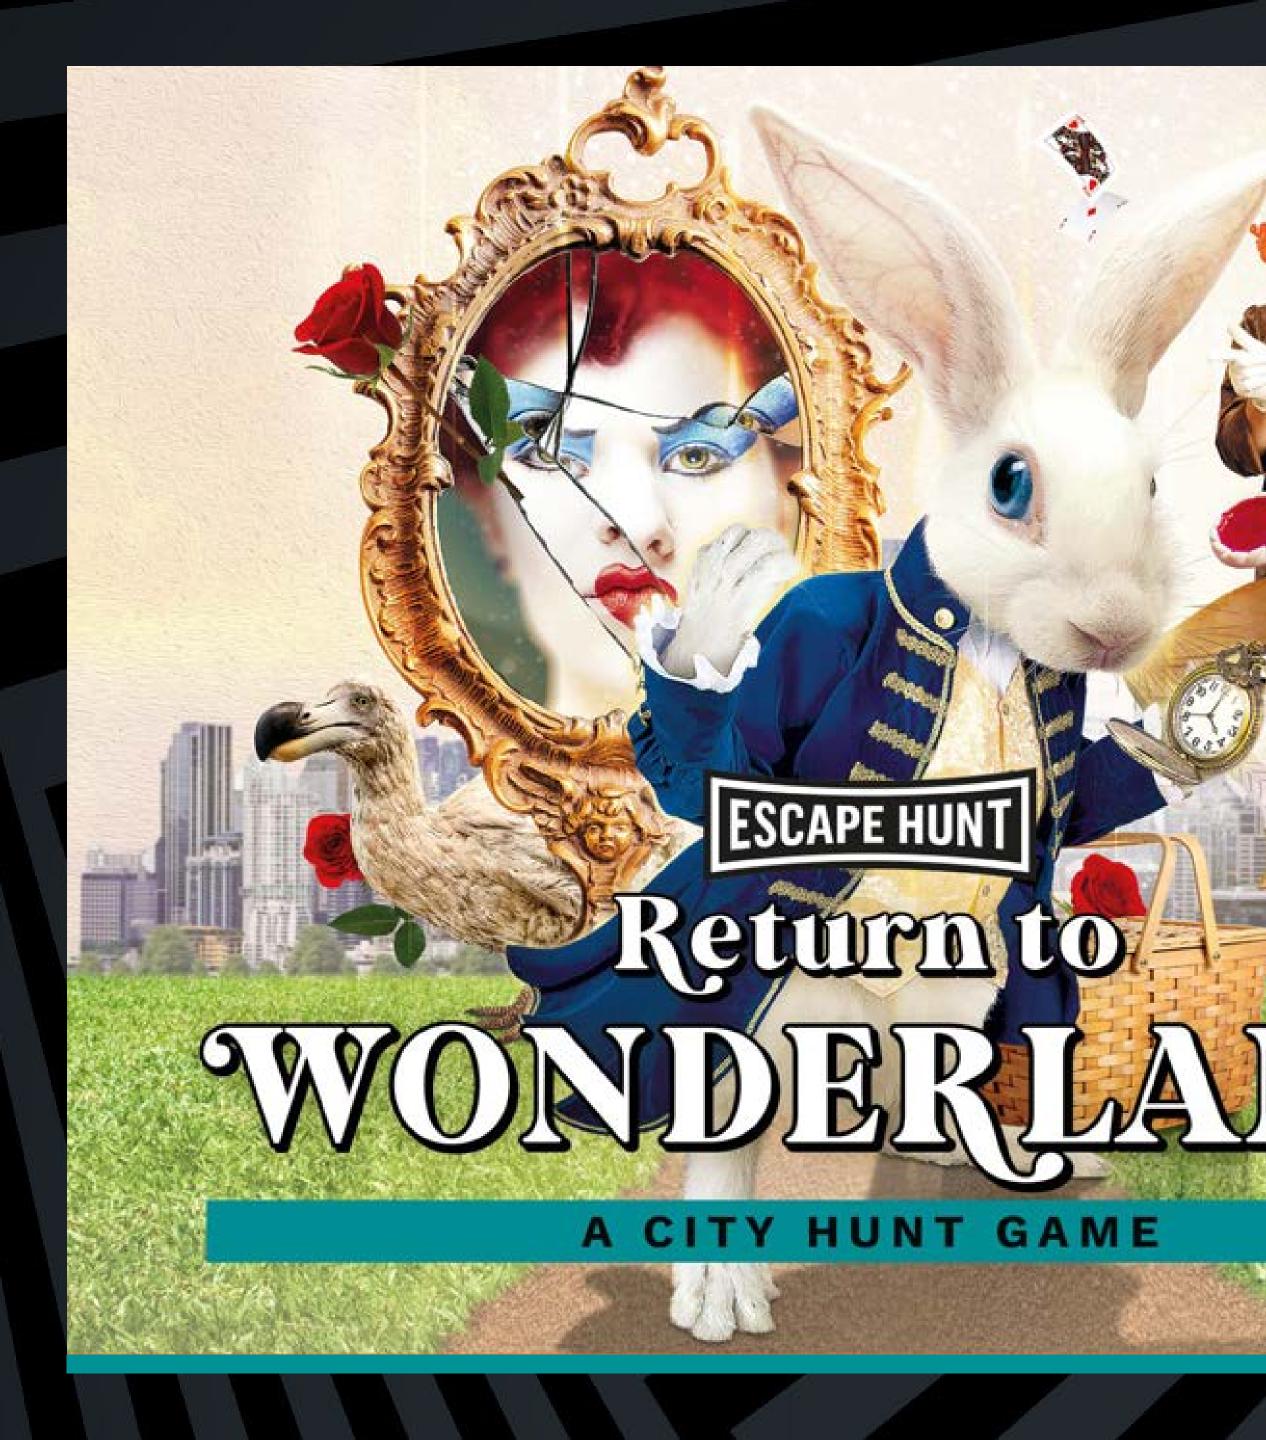

60 minutes

2-6

**HOW OLD** 

(::)

PG (8+)

Adults must acompany u16's in the room

top a

Can you help the White Rabbit return the citizens back to Wonderland? Hit the streets with your action pack picnic hamper and digital map and complete the Wonderland puzzles before the time runs out. Tick Tock.