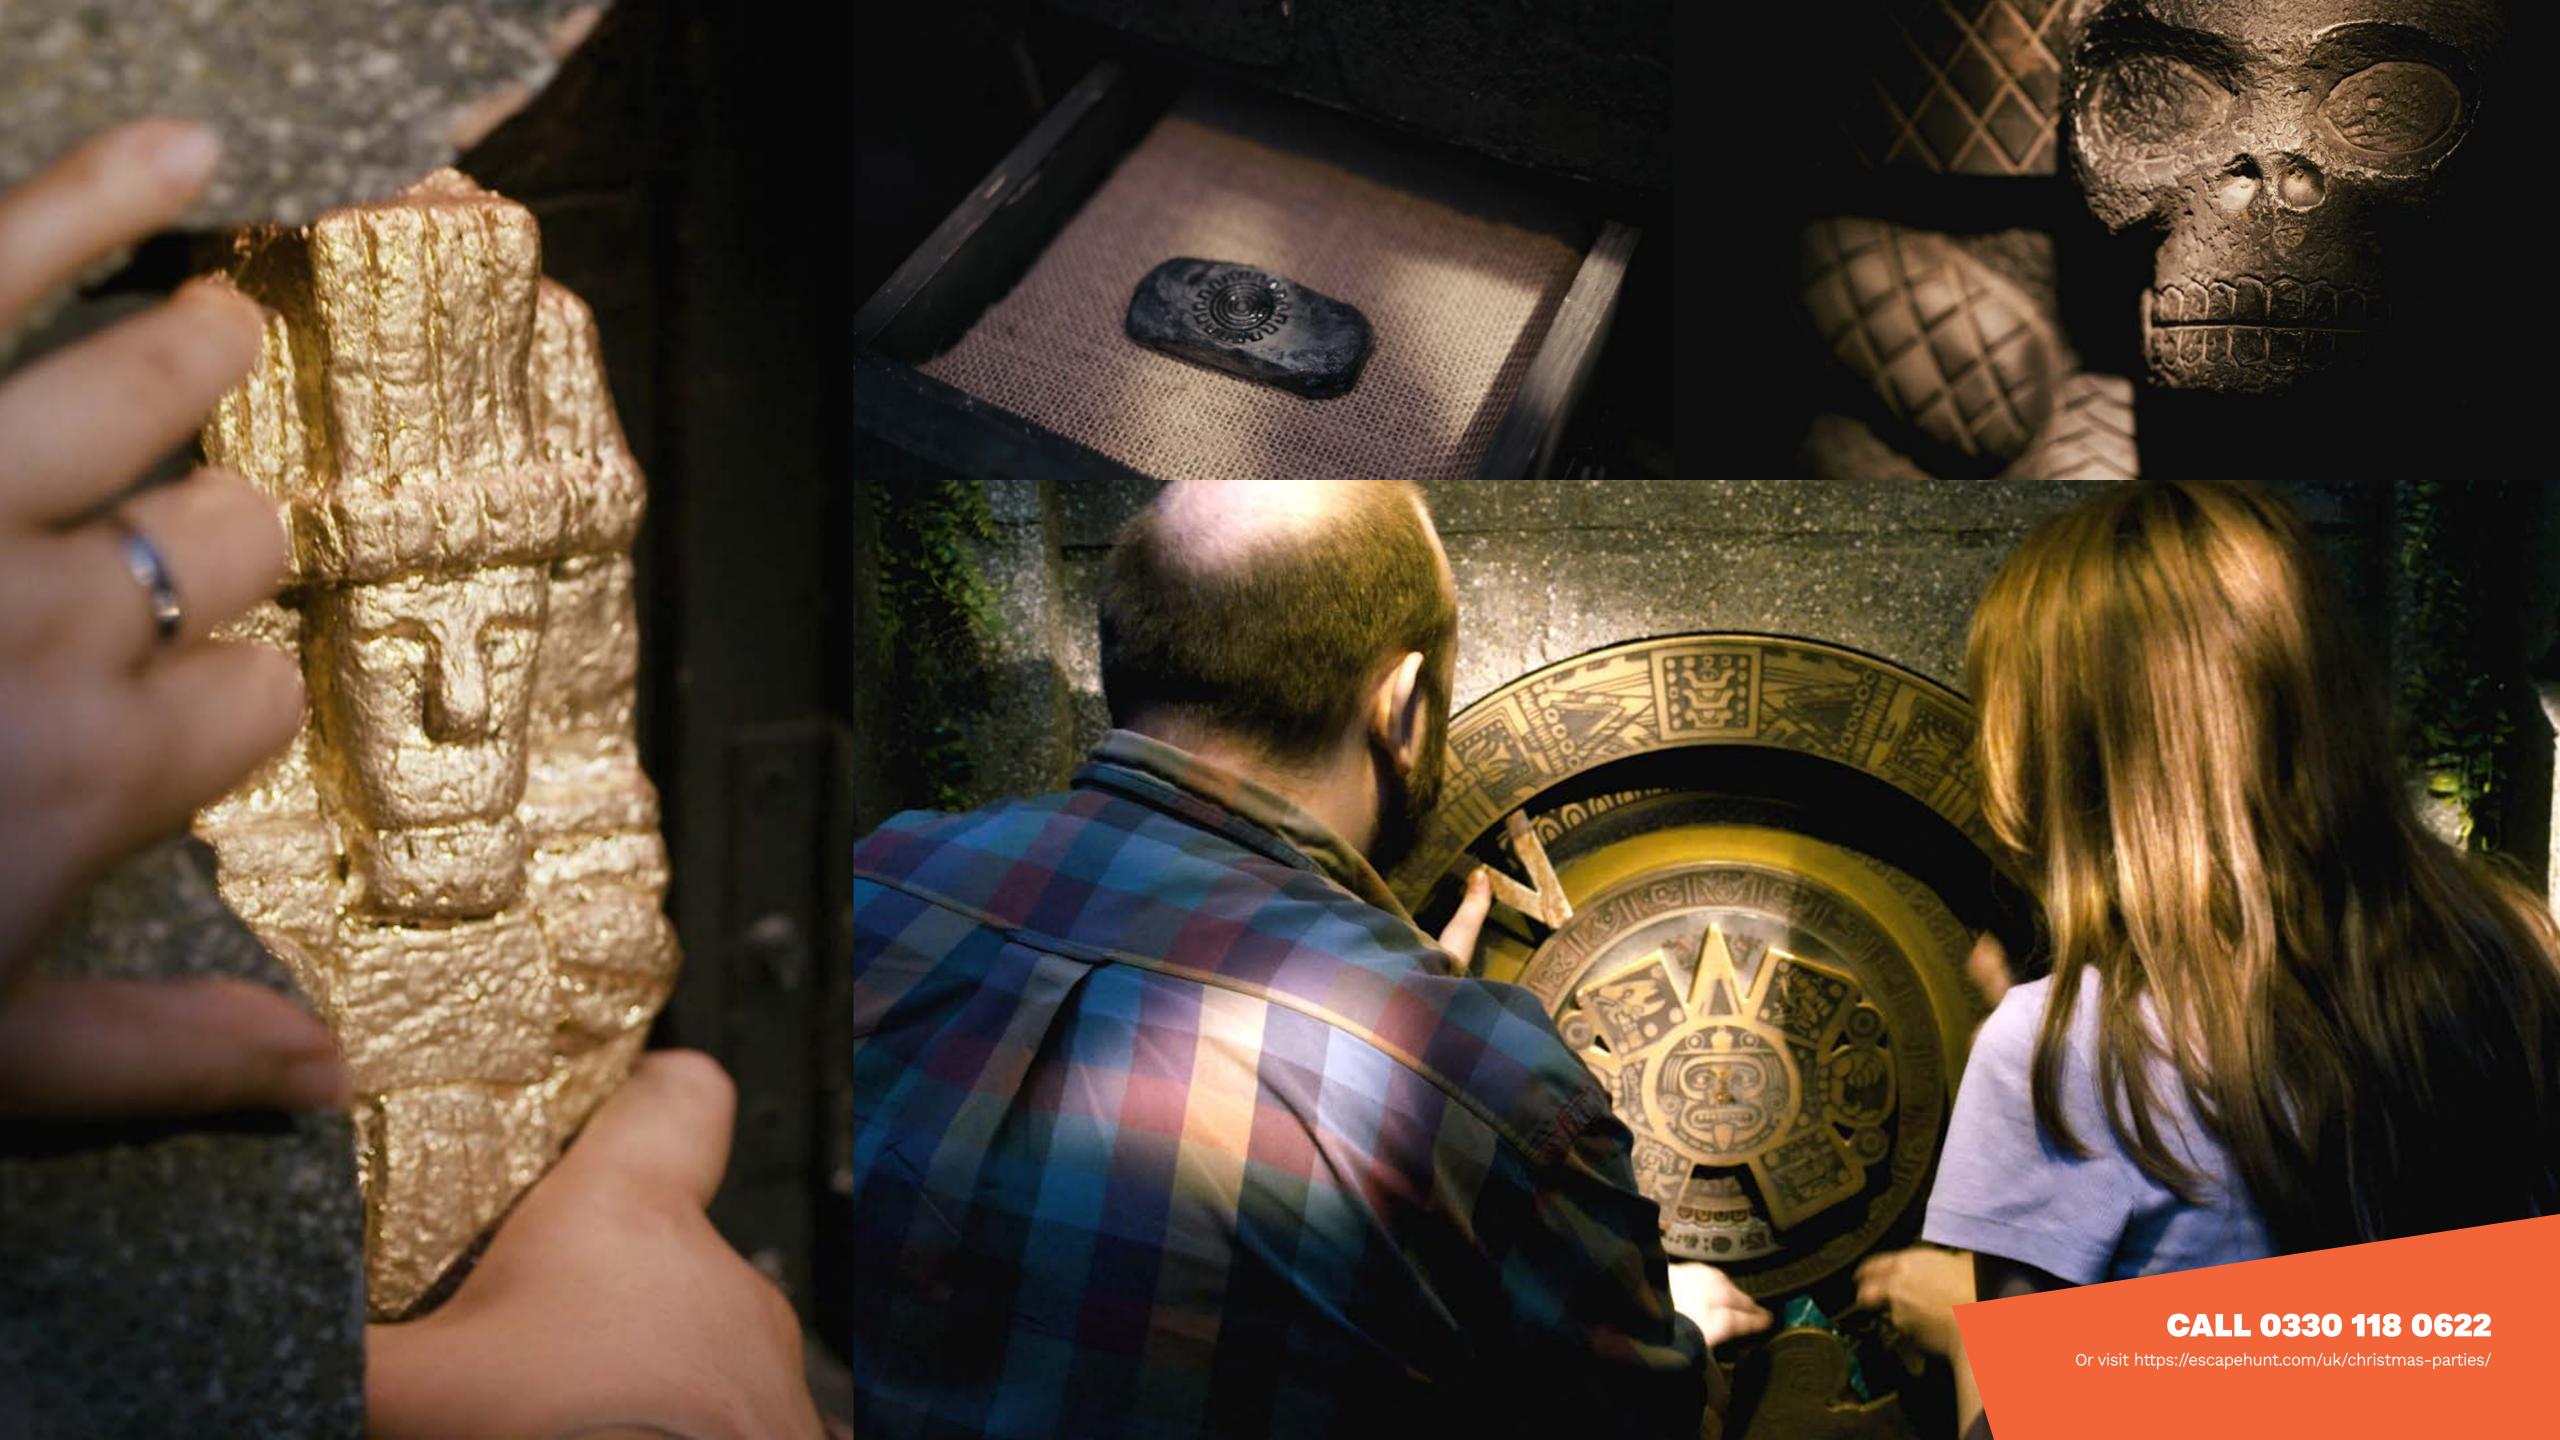

HOW MANY 2-6

HOW LONG 60 minutes

HOW OLD PG (8+)

Adults must acompany u16's in the room

Treasure seekers are on their way to Mexico to steal the Eye of the Sun God - a huge yellow diamond. It's up to you to unearth Aztec secrets, find the diamond and protect Mexico's legacy before it's too late.