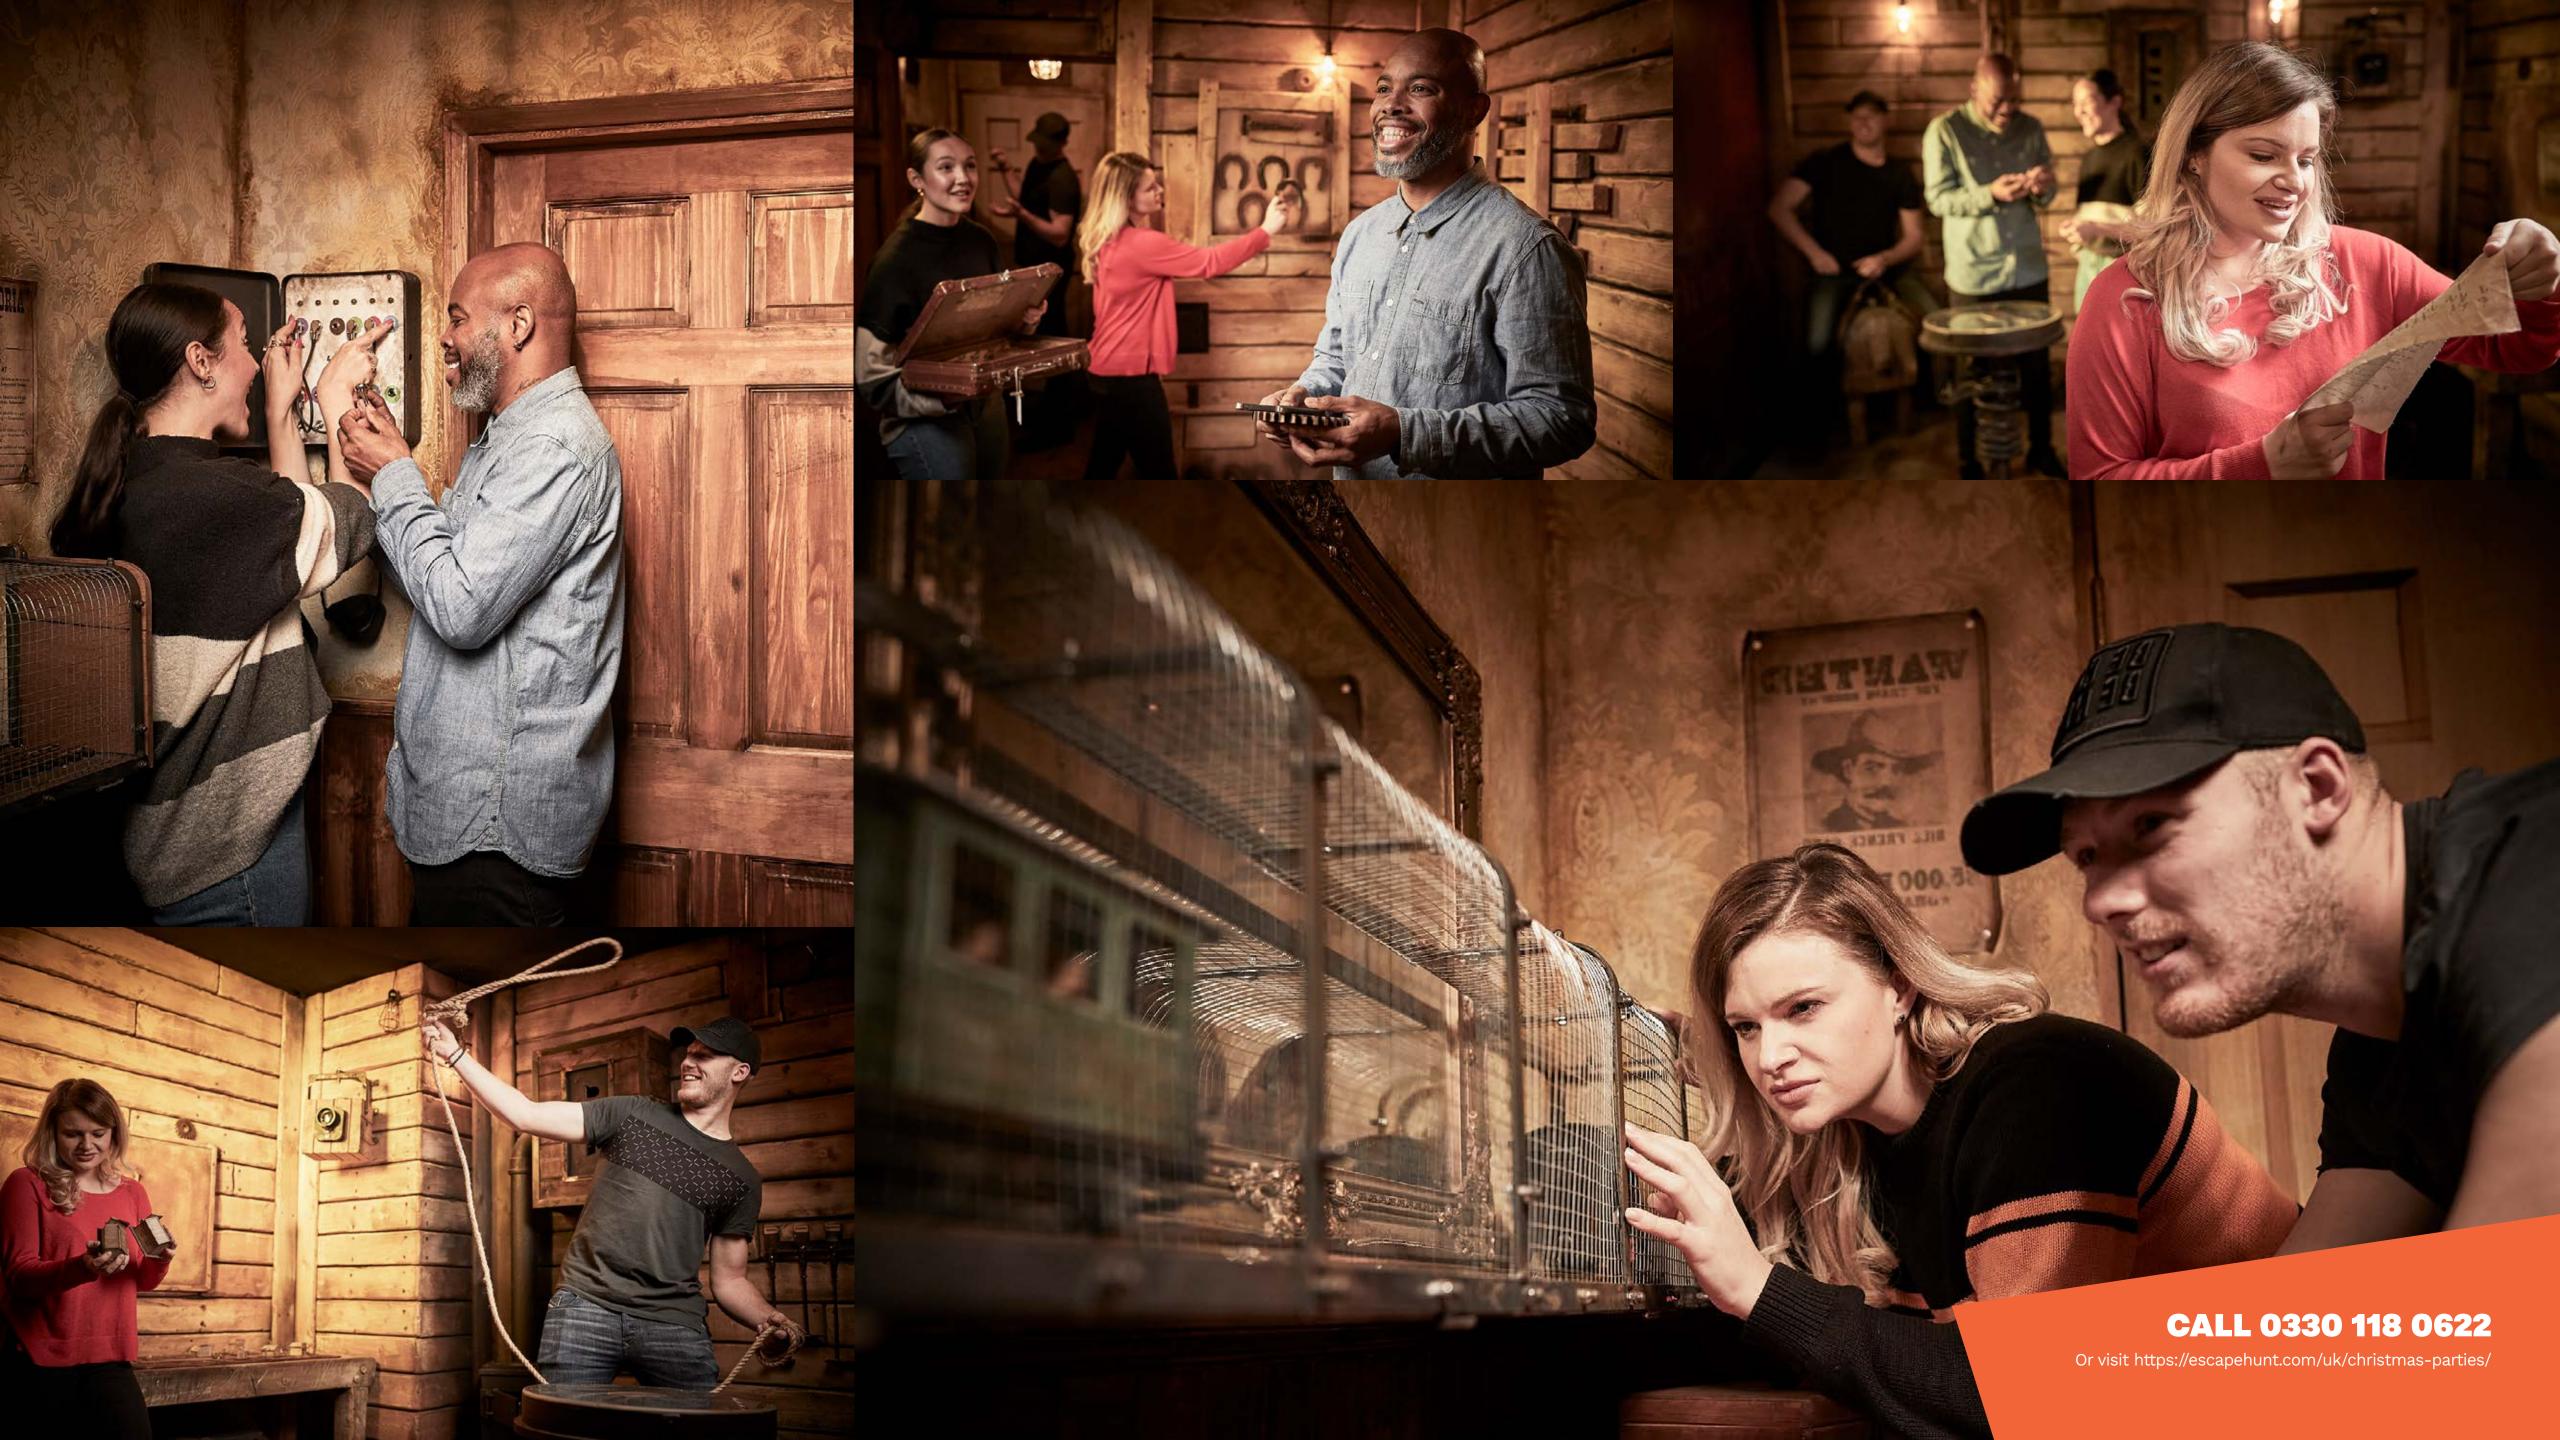

- HOW MANY 2-6
- HOW LONG 60 minutes
- HOW OLD PG (8+)

  Adults must acompany u16's in the room

Step into the Wild West! In just 60 minutes, you'll need get the rusty old locomotive running and escape with the gold. Hurry, the bloodthirsty Bill French Gang is on their way.