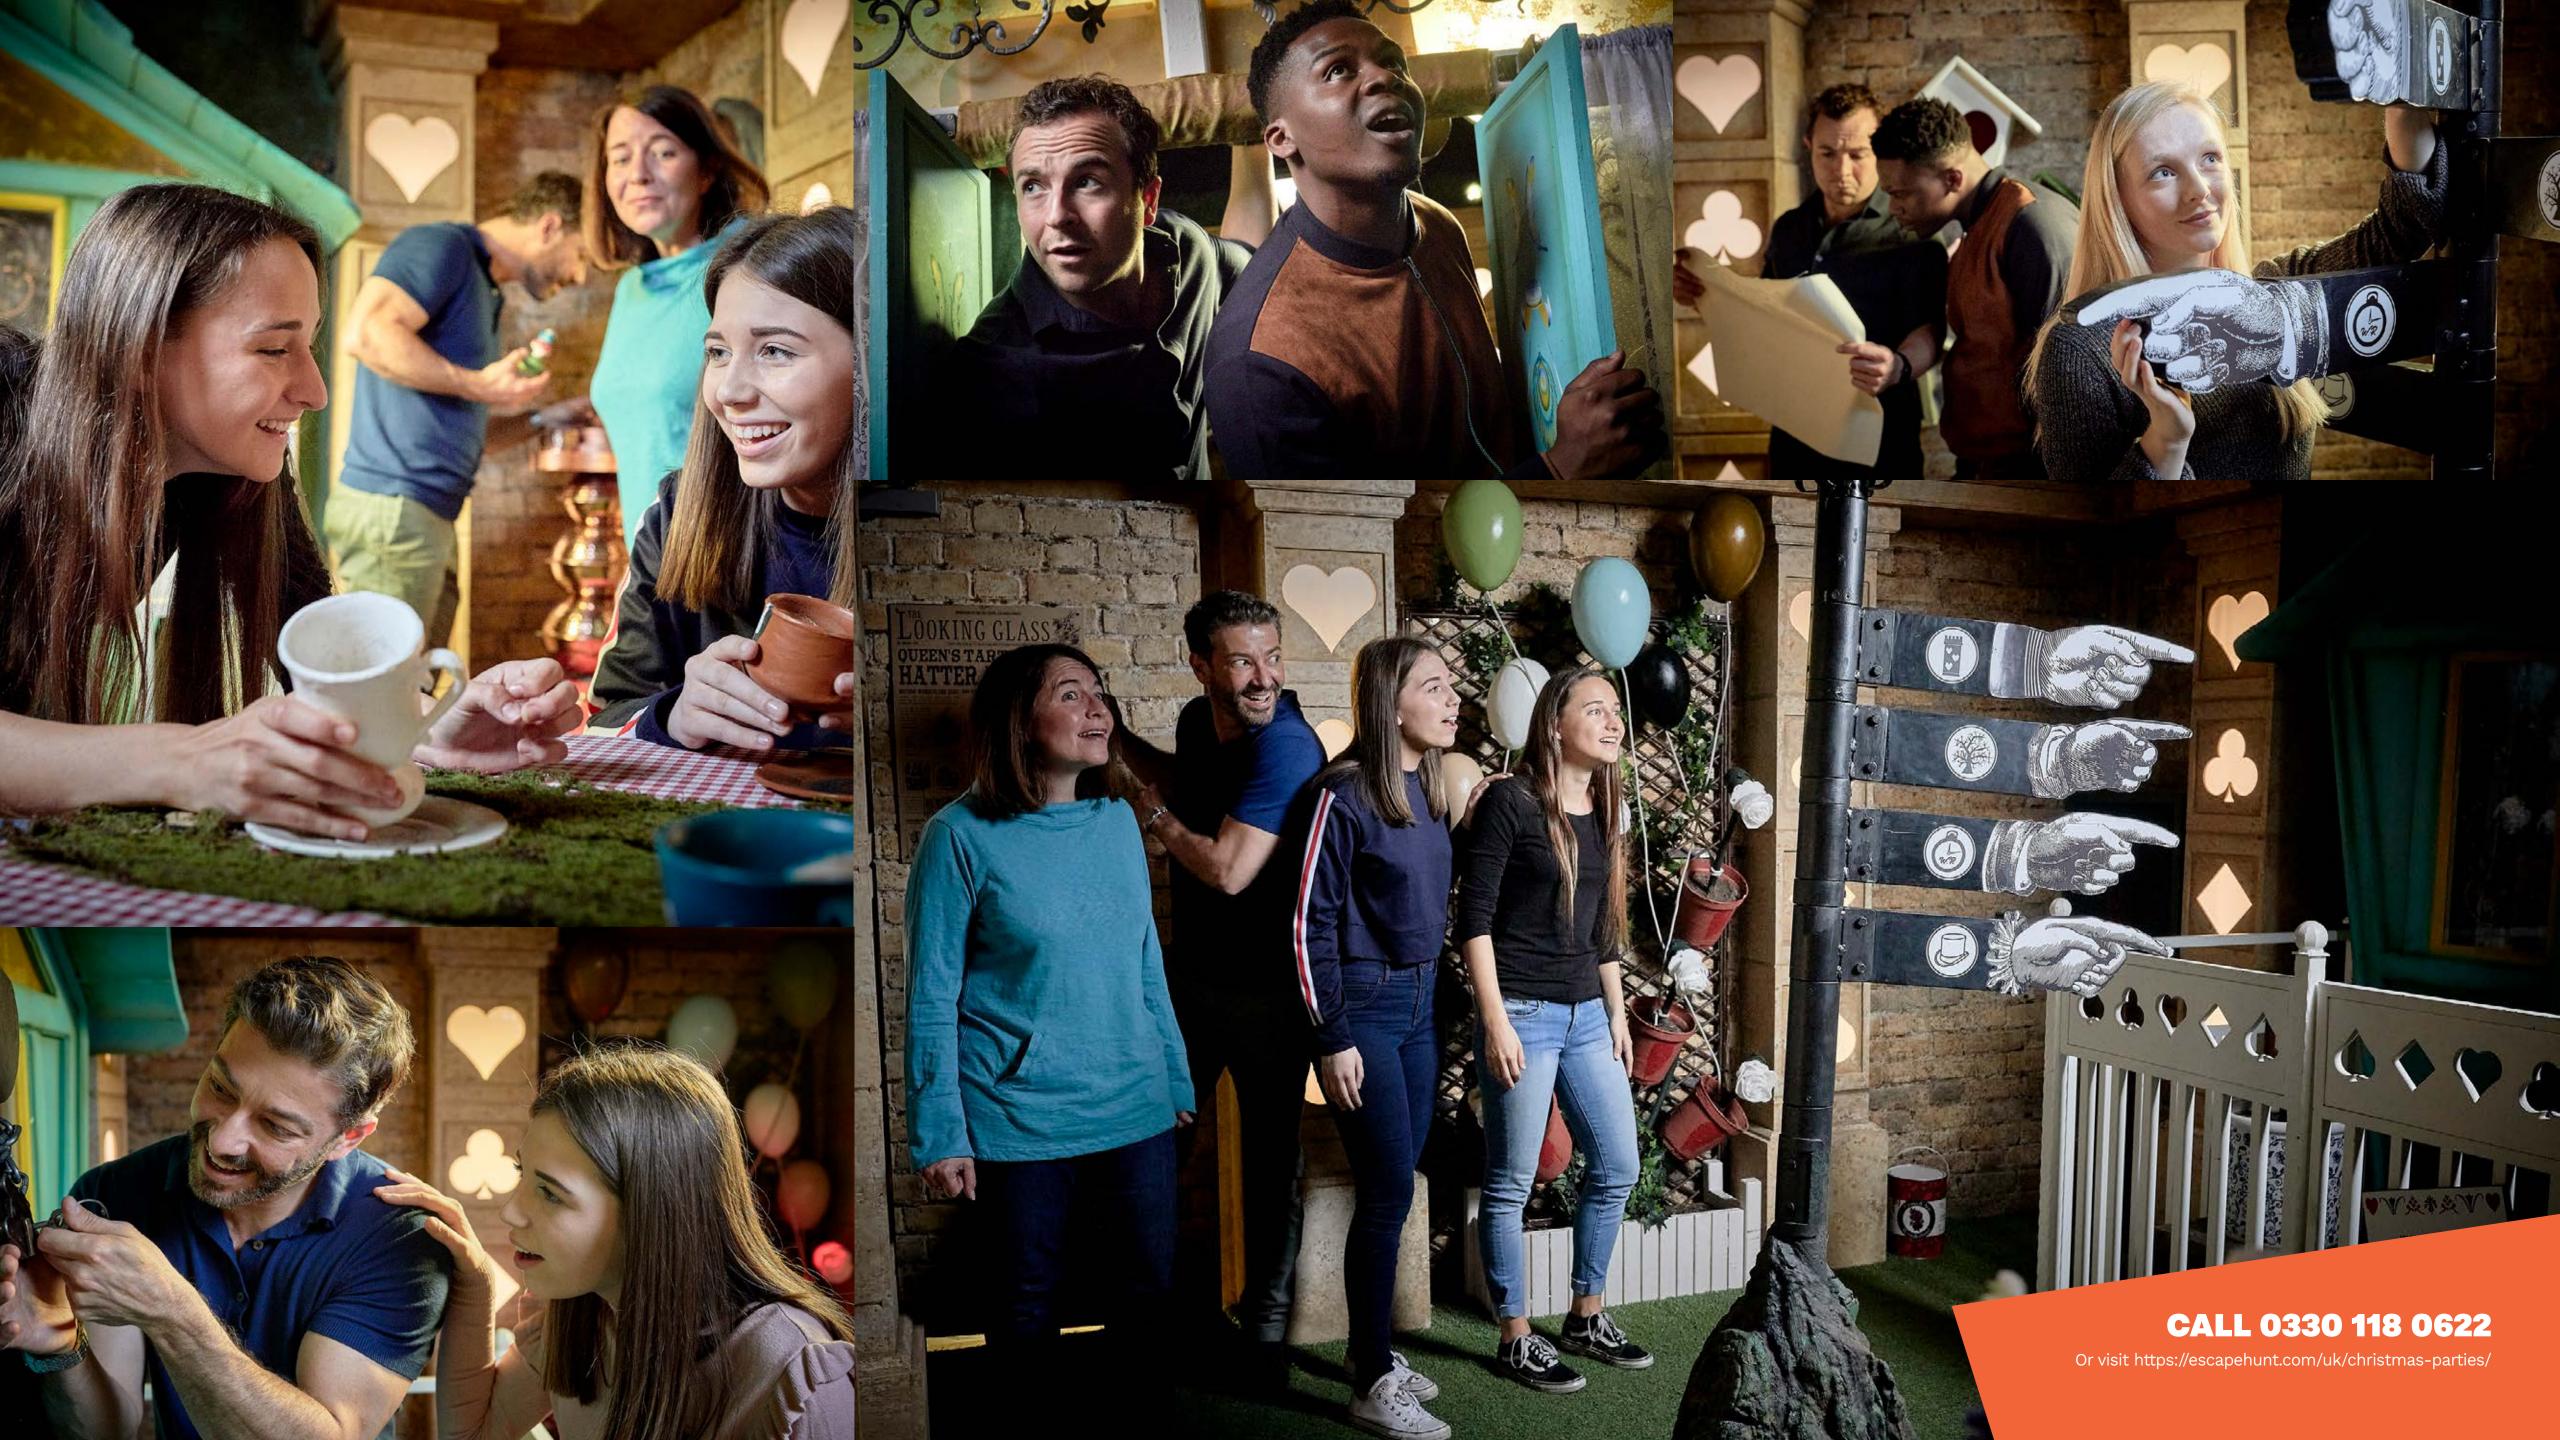

- HOW MANY 2-6
- HOW LONG 60 minutes
- HOW OLD PG (8+)

  Adults must acompany u16's in the room

The Mad Hatter is in trouble after being accused of stealing the Queen's Tarts. Step into Wonderland and save him from the Queen of Hearts without losing your heads. Chop Chop.