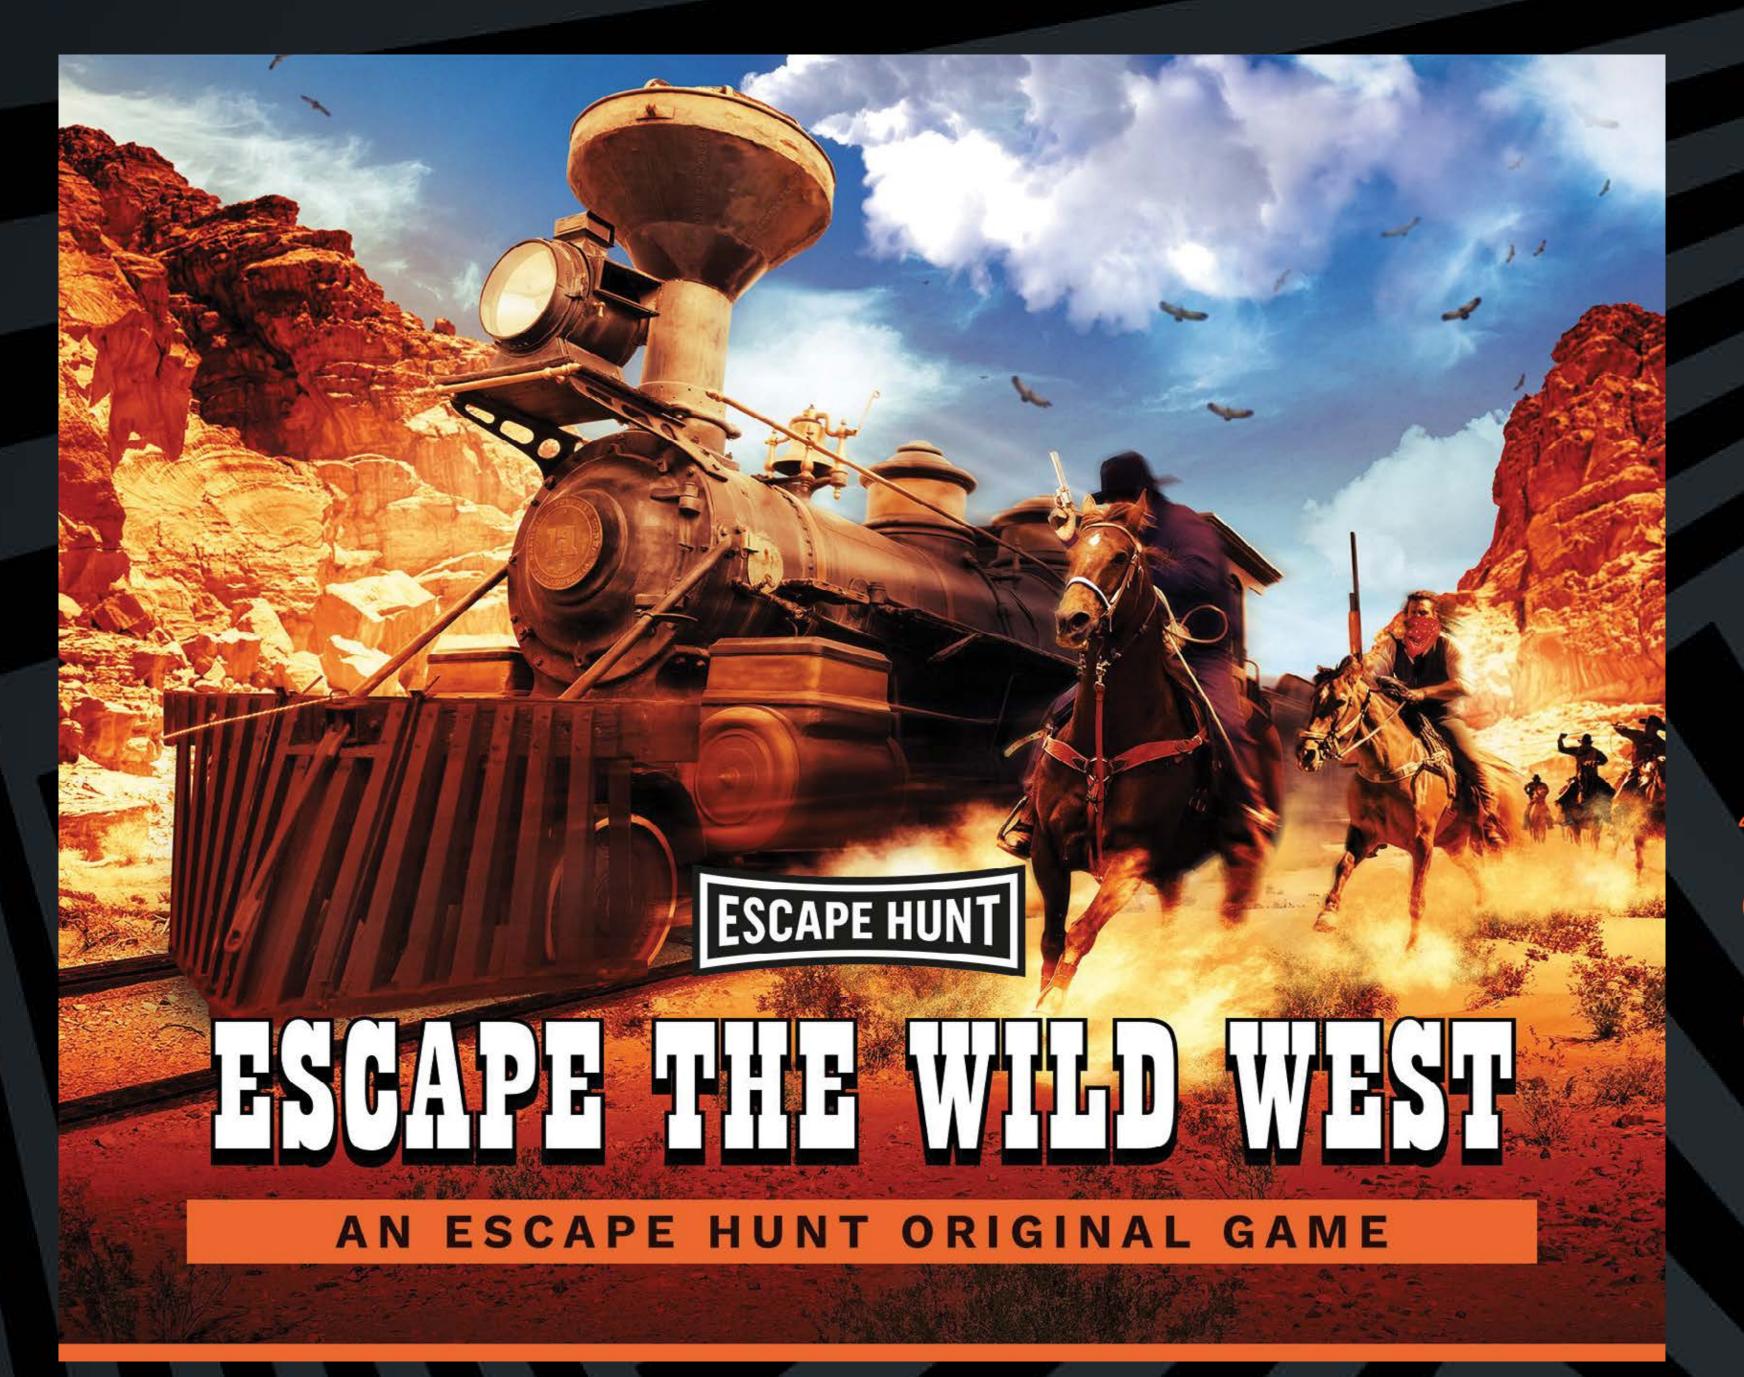

- HOW MANY 2-6
- HOW LONG 60 minutes
- HOW OLD PG (8+)

  Adults must acompany u16's in the room

Step into the Wild West! In just 60 minutes, you'll need get the rusty old locomotive running and escape with the gold. Hurry, the bloodthirsty Bill French Gang is on their way.