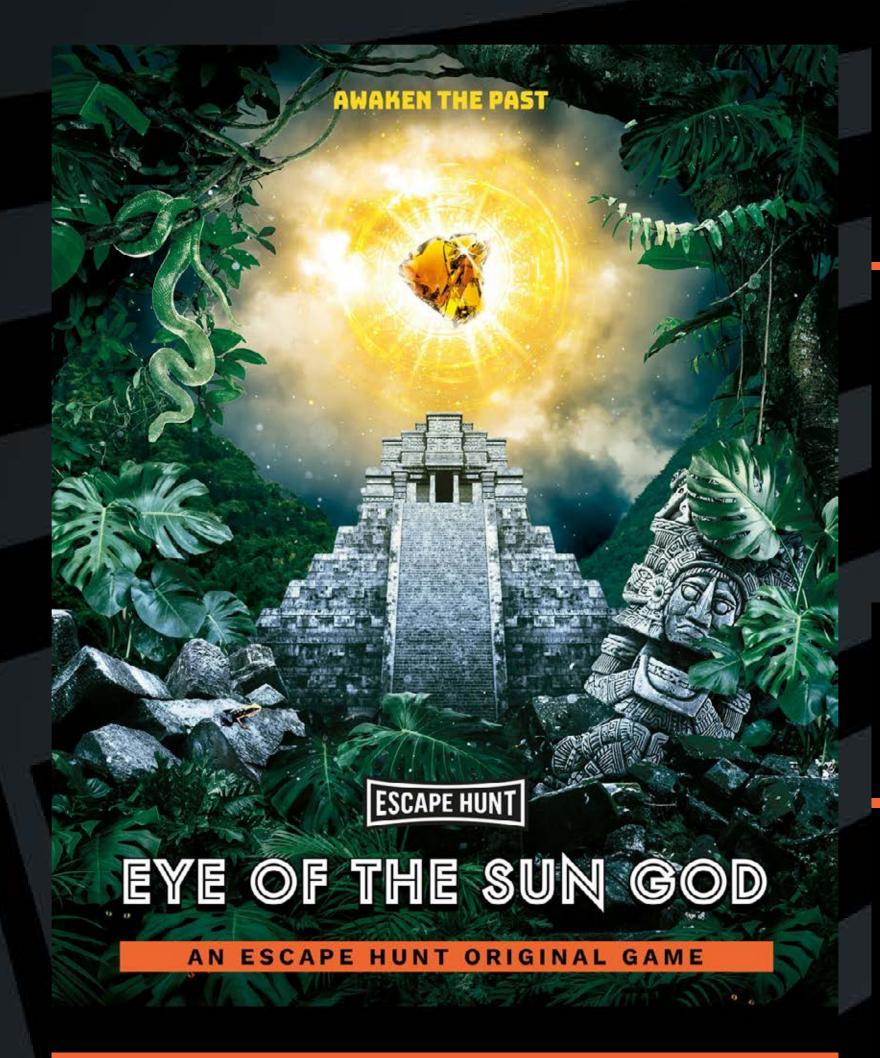

HOW MANY 2-6

HOW LONG 60 minutes

HOW OLD PG (8+)

Adults must acompany u16's in the room

Treasure seekers are on their way to Mexico to steal the Eye of the Sun God - a huge yellow diamond. It's up to you to unearth Aztec secrets, find the diamond and protect Mexico's legacy before it's too late.