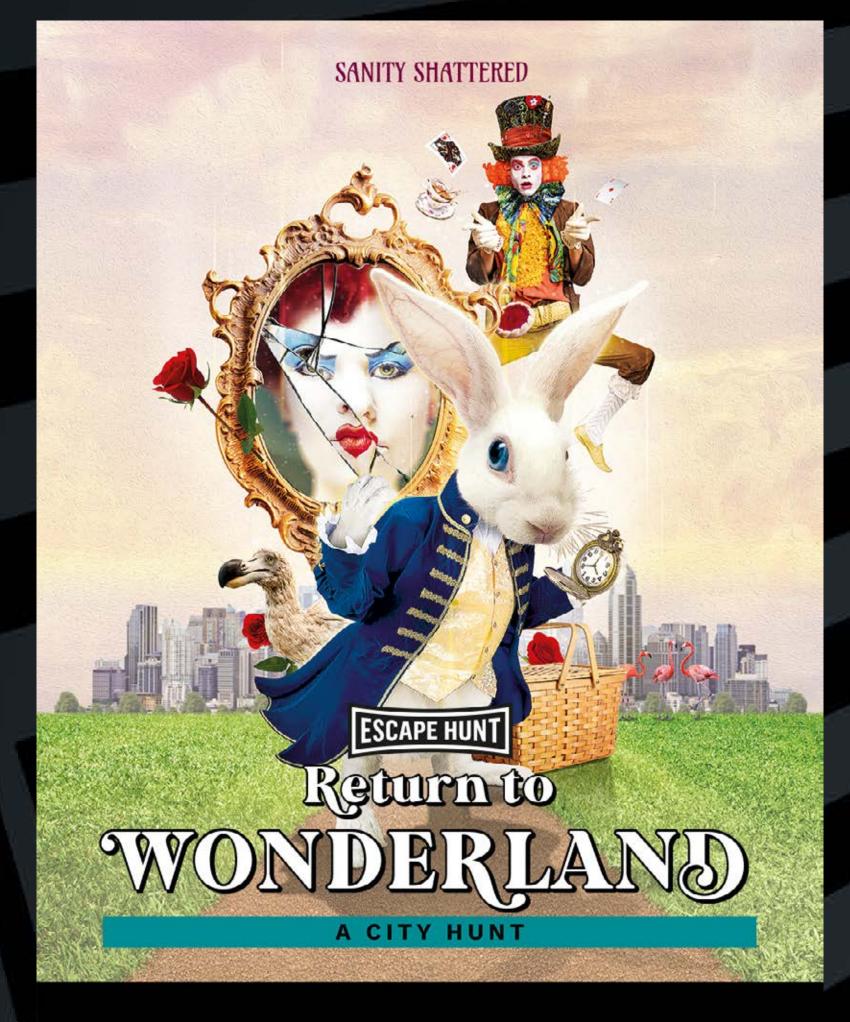

HOW MANY 2-6

HOW LONG 60 minutes

HOW OLD PG (8+)

Adults must acompany u16's in the room

CALL 0330 118 0622

Can you help the White Rabbit return the citizens back to Wonderland? Hit the streets with your action pack picnic hamper and digital map and complete the Wonderland puzzles before the time runs out. Tick Tock.