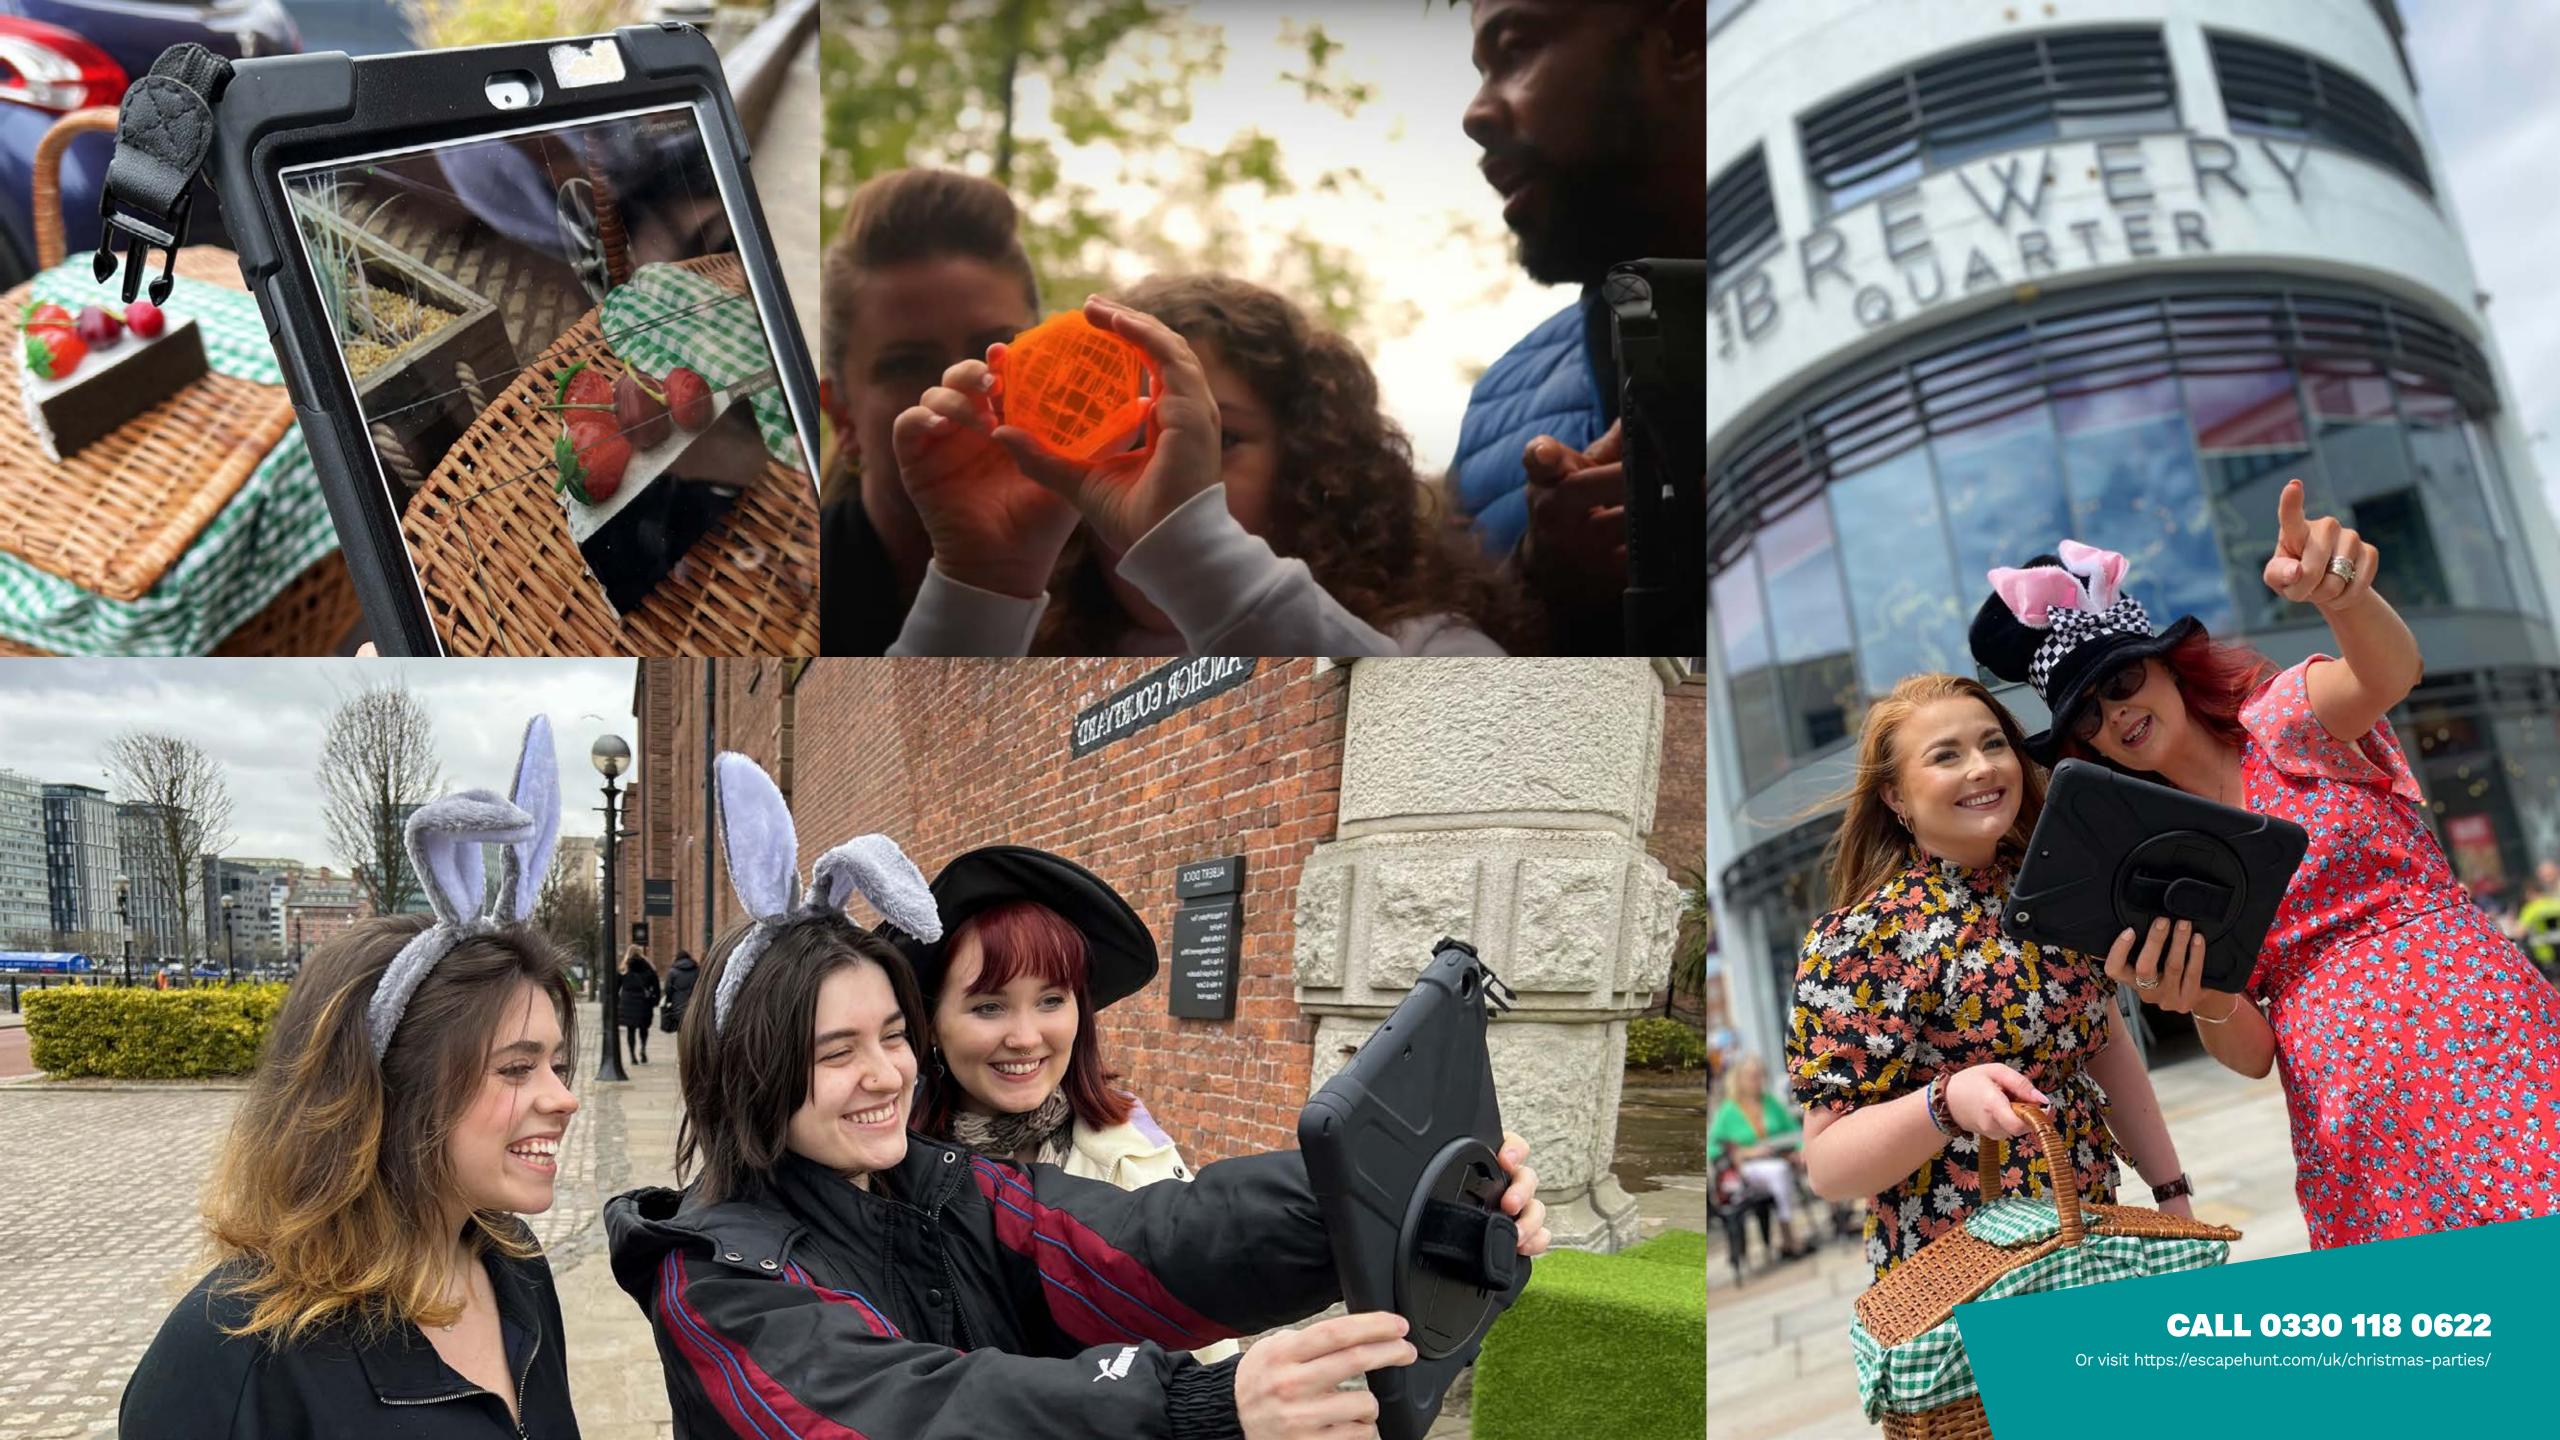

### CITY HUNTS

Imagine an escape room with no doors, a treasure hunt with more challenges, and a city like you've never seen it before. Step outdoors in these City Hunt adventures.

CALL 0330 118 0622

Step into ancient Japan, where the imperial emperor has ordered you, his most trusted samurai warriors, to defeat the evil warlord Tanaka. Do you have what it takes to steal the magic stone from the handle of his sword?

HOW MANY 2-6

HOW LONG 60 minutes

HOW OLD PG (8+)

Adults must acompany u16's in the room

CALL 0330 118 0622

Can you help the White Rabbit return the citizens back to Wonderland? Hit the streets with your action pack picnic hamper and digital map and complete the Wonderland puzzles before the time runs out. Tick Tock.