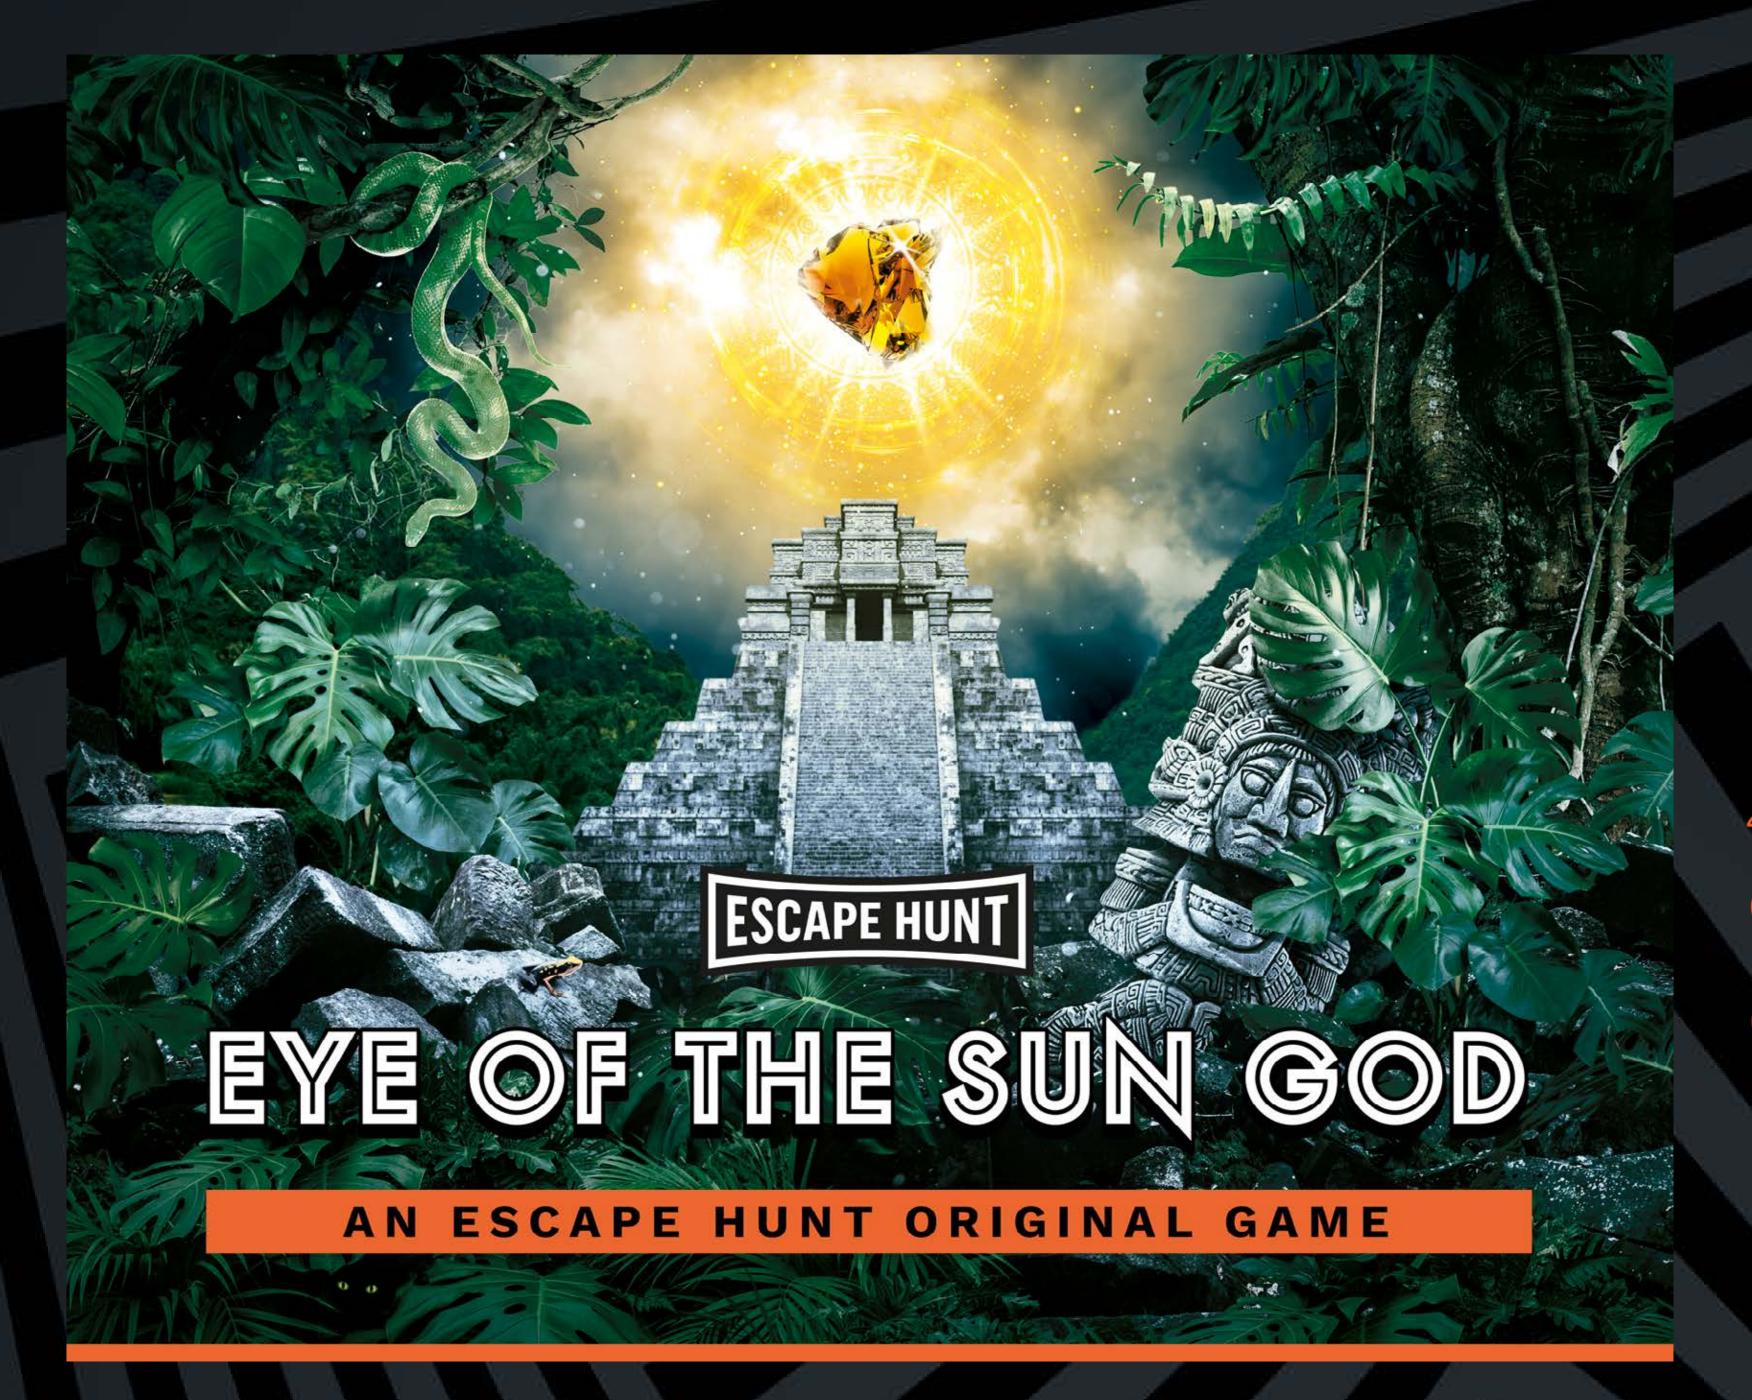

HOW MANY 2-6

HOW LONG 60 minutes

HOW OLD PG (8+)

Adults must acompany u16's in the room

CALL 0330 118 0622

Treasure seekers are on their way to Mexico to steal the Eye of the Sun God - a huge yellow diamond. It's up to you to unearth Aztec secrets, find the diamond and protect Mexico's legacy before it's too late.