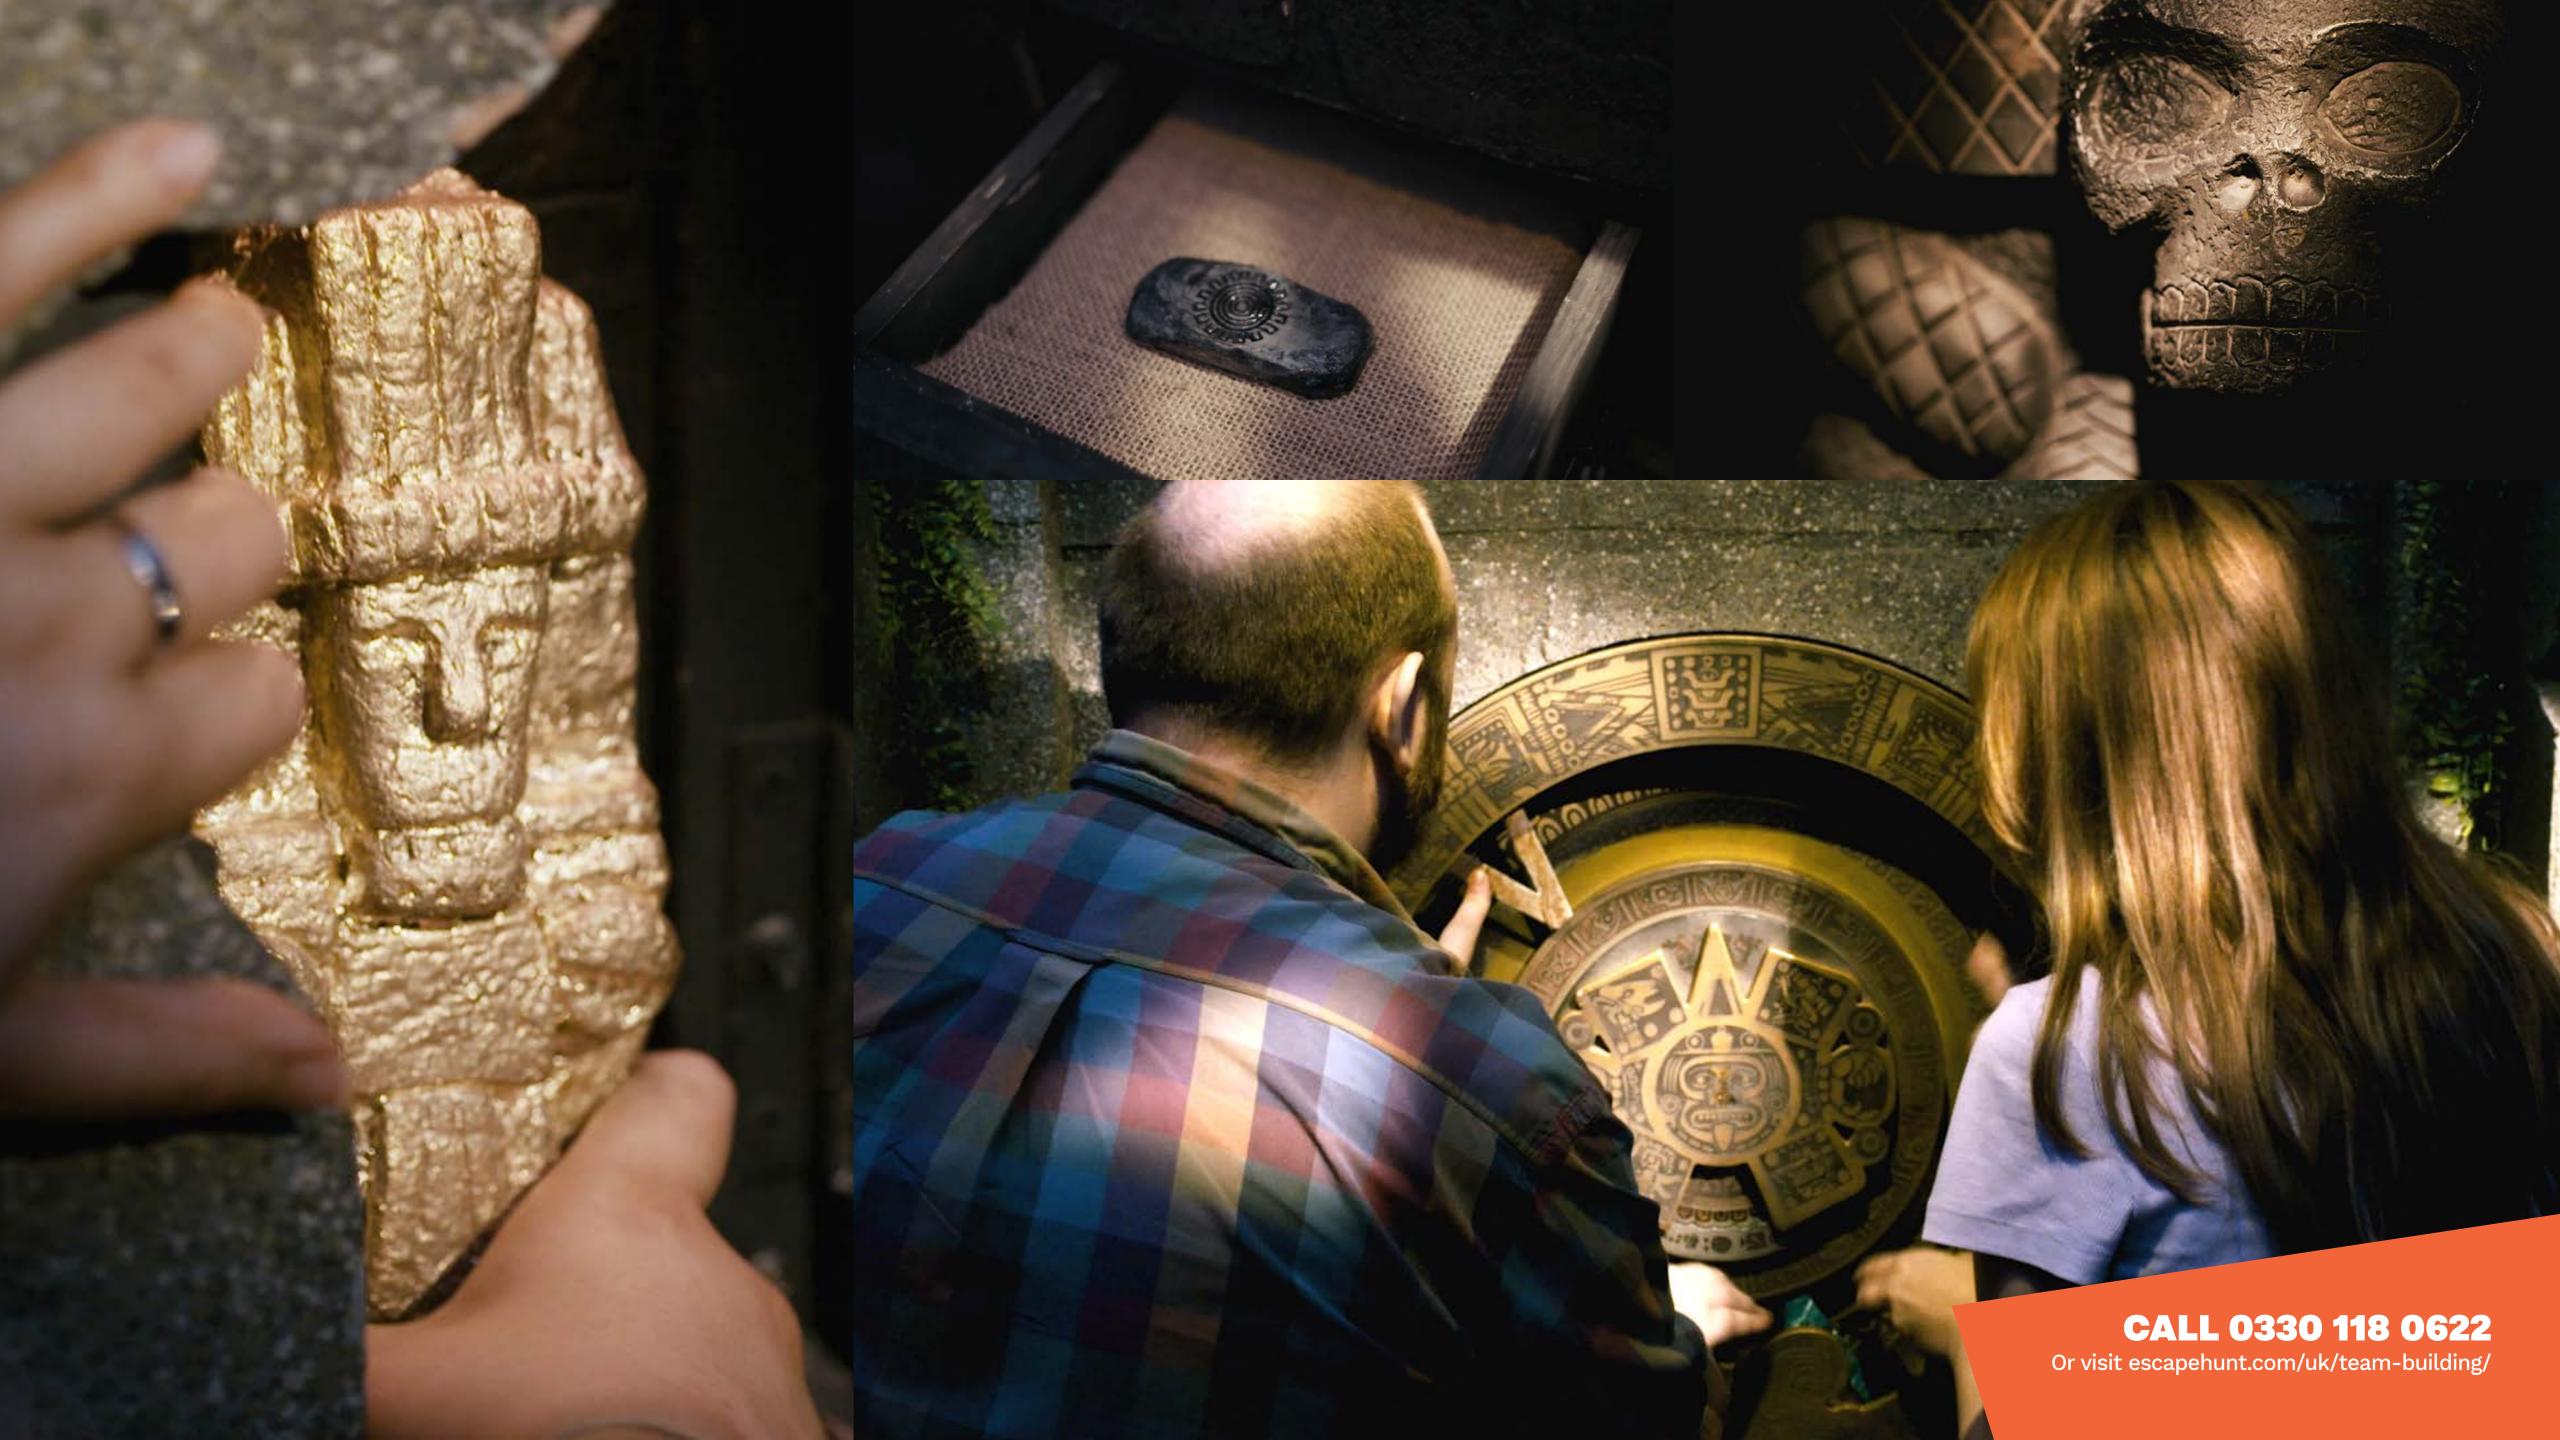

HOW MANY 2-6

HOW LONG 60 minutes

HOW OLD PG (8+)

Adults must acompany u16's in the room

CALL 0330 118 0622

Treasure seekers are on their way to Mexico to steal the Eye of the Sun God - a huge yellow diamond. It's up to you to unearth Aztec secrets, find the diamond and protect Mexico's legacy before it's too late.