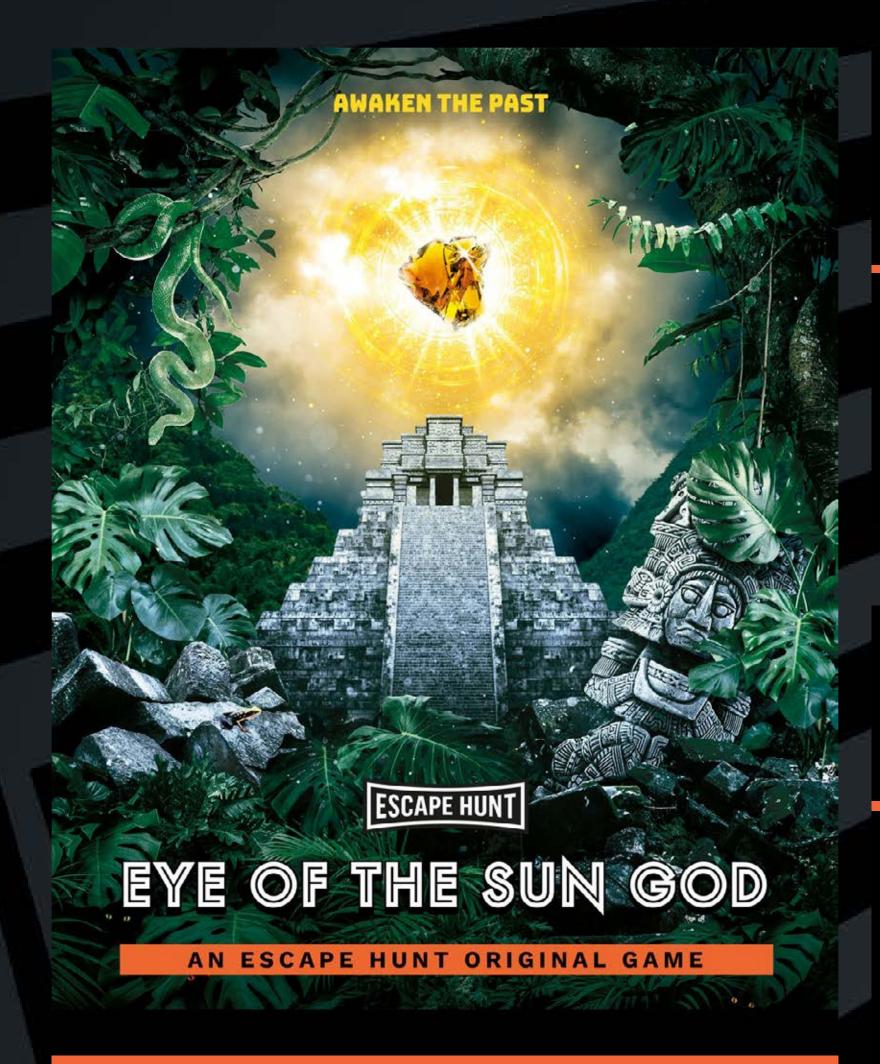

HOW MANY 2-6

HOW LONG 60 minutes

HOW OLD PG (8+)

Adults must acompany u16's in the room

CALL 0330 118 0622

Treasure seekers are on their way to Mexico to steal the Eye of the Sun God - a huge yellow diamond. It's up to you to unearth Aztec secrets, find the diamond and protect Mexico's legacy before it's too late.