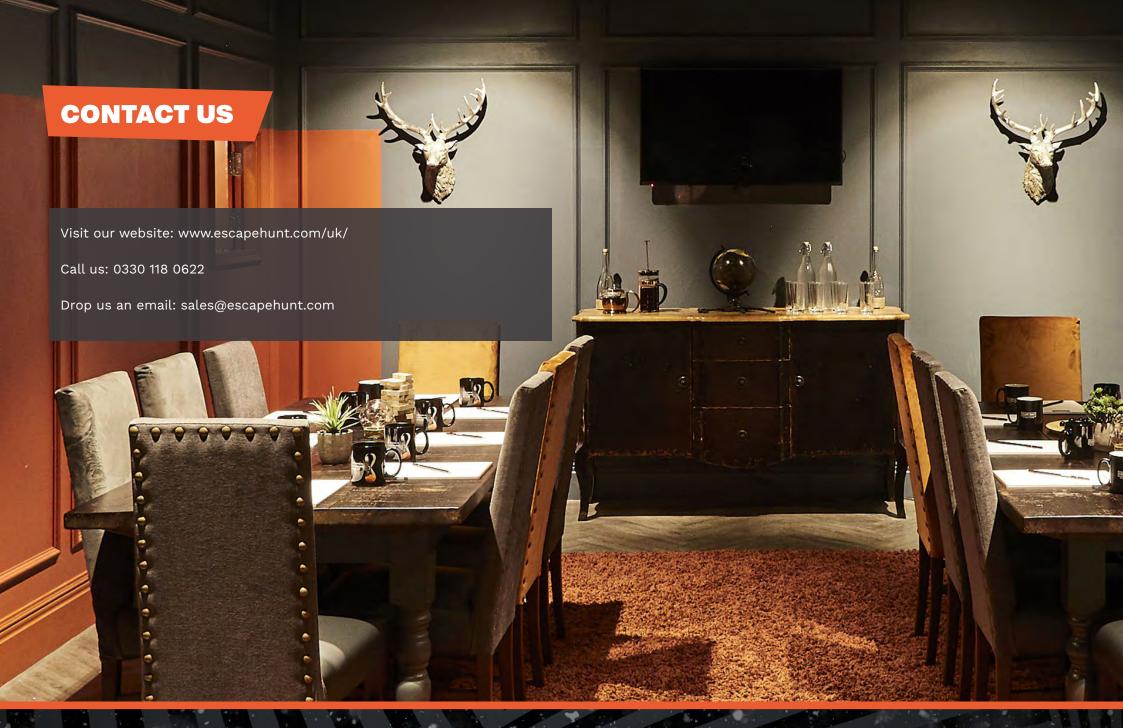

le believe that long ago the eye of their sun god, Huitzilopochtli, was cast into a great lake, showing them where to build their empire. The eye, if it was ever considered to be more than a myth, was presumed lost during the Spanish Conquest, but recent expeditions in Mexico's southern jungles seem to imply that it is, indeed, real – and was purposefully hidden from the invading Spanish!

It has taken months to find the place, but the pyramid which is believed to hold the gem is behind a cleverly sealed door. It's up to you to find the diamond and see it is placed safely in the Museum of Mexico. But you must hurry, a cadre of Russian treasure seekers is on the way, hoping to steal the diamond for their own profit. You must not let that happen; the Eye of the Sun God belongs to Mexico!







## DID YOU KNOW...



Our sister brand BOOM BATTLE BAR is located just around the corner from Escape Hunt...

Where adrenalin packed games, insta-worthy cocktails and epic street food can take your christmas to the next level.

Speak to our sales team if you fancy taking your team on another adventure...