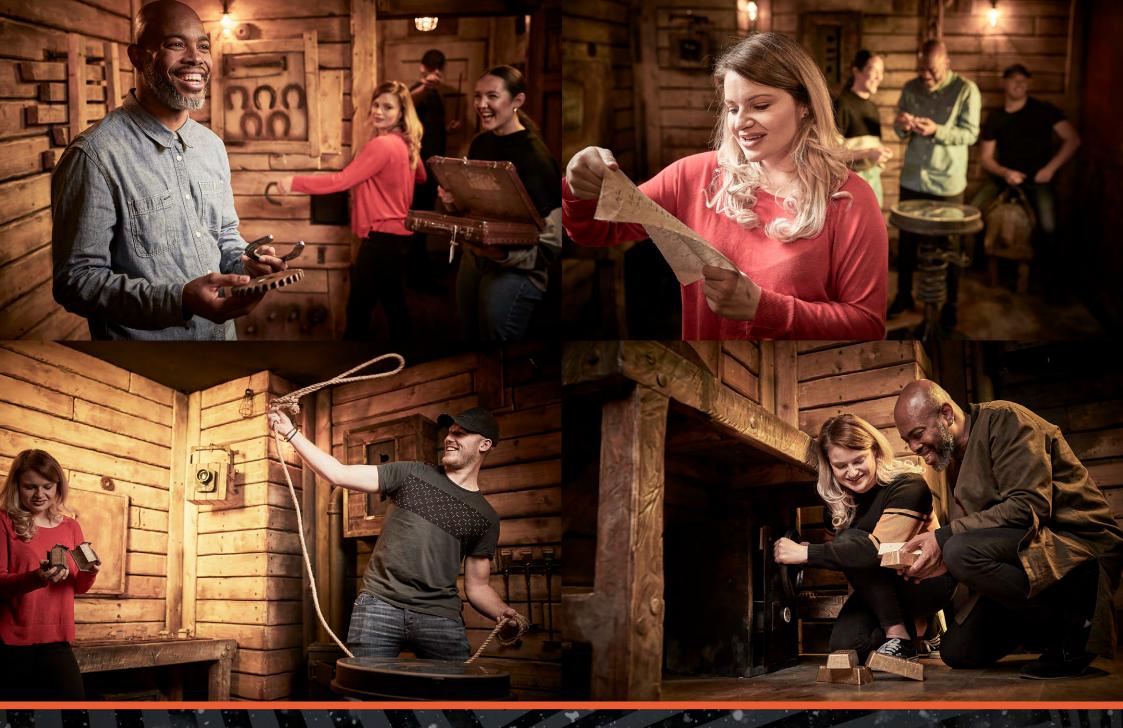

## WHAT IS ESCAPE HUNTING?

**DEFINITION** - The act of leaving humdrum everyday life behind for a period of intense excitement, during which you and your teammates attempt to follow a series of fiendishly clever clues to unravel an adventure and solve the mission.

Teams are set a mission and must explore the game to solve riddles and puzzles that take them on an adventure

All games are time bound. Teams work against the clock to achieve the mission in (record) time

There is no strenuous physical activity involved. All you need is a healthy, working brain

Players need to be observant and use communication and critical thinking skills to solve challenges and riddles