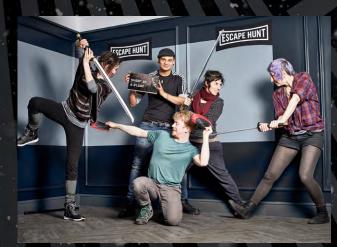

## WHAT IS ESCAPE HUNTING?

**DEFINITION** - The act of leaving humdrum everyday life behind for a period of intense excitement, during which you and your teammates attempt to follow a series of fiendishly clever clues to unravel an adventure and solve the mission.

Teams are set a mission and must explore the game to solve riddles and puzzles that take them on an adventure

All games are time bound. Teams work against the clock to achieve the mission in (record) time

There is no strenuous physical activity involved. All you need is a healthy, working brain

Players need to be observant and use communication and critical thinking skills to solve challenges and riddles