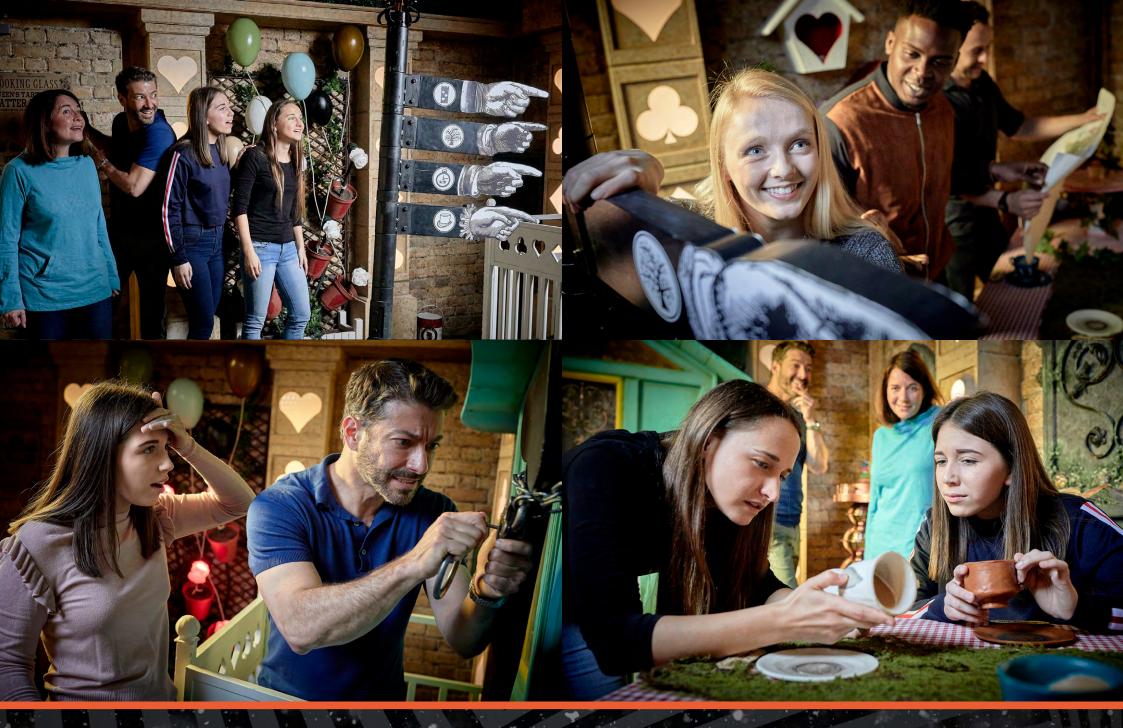

CALL 0330 118 0622

THE MAD HATTER IS IN TROUBLE. SAVE HIM FROM THE QUEEN OF HEARTS WITHOUT LOSING YOUR HEADS.

Q

How Many

2-6

COMPANIE OF THE SECOND

(

How Long

60 minutes

(:

How Old

PG (8+)

Adults must acompany u16's in the room

Step into Wonderland, where the Hatter has been accused of stealing the Queen's Tarts. With Alice nowhere to be seen, it's time for you to fill her shoes.

You find yourself at the Hatter's cottage. The table is set but no one is around.

A sign on the lawn reads 'Tea Party Cancelled by Royal Decree'. Curiouser and curiouser...

Find and return the Queen's Tarts in 60 minutes, or it's off with the Hatter's head. Chop chop.