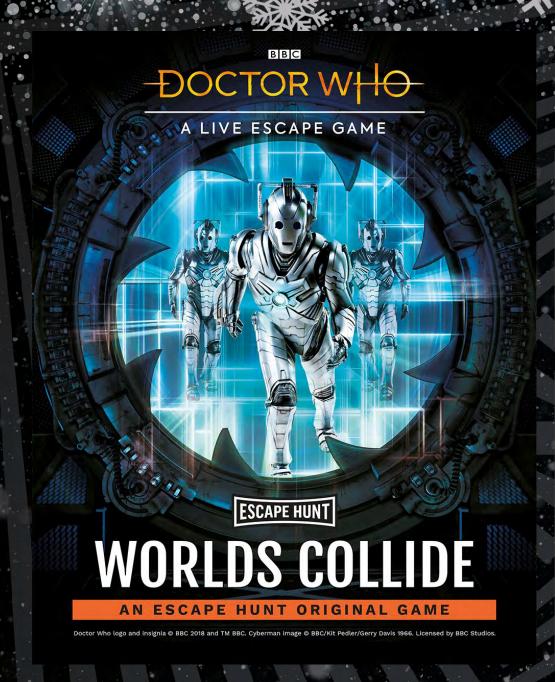

# THE DOCTOR NEEDS YOU: A TEAR IN SPACE AND TIME HAS BEEN DETECTED, AND THE CYBERMEN ARE ABOUT TO BREAK THROUGH!

Q

How Many

2-6

T

How Long

60 minutes

 $\odot$ 

How Old

PG (8+)

Adults must acompany u16's in the room

Step into the future. Enter the offices of ChronosCorp HQ, where eccentric billionaire Alastair Montague's efforts to develop commercial time travel have caused a tear in the fabric of space and time. The Cybermen are ready to take advantage and attack Earth.

You, the Doctor's friends, must investigate the incident. The remains of Montague, his prototype time engine and the extensive collection of time-related artefacts acquired over the course of his experiments, are all that you have to work with.

In just 60 minutes the Cybermen will break through. The fate of the universe is in your hands. Take too long and the human race will be "upgraded".

YOU'VE STRUCK GOLD BUT WORD GOT OUT AND NOW THE VULTURES ARE CIRCLING.