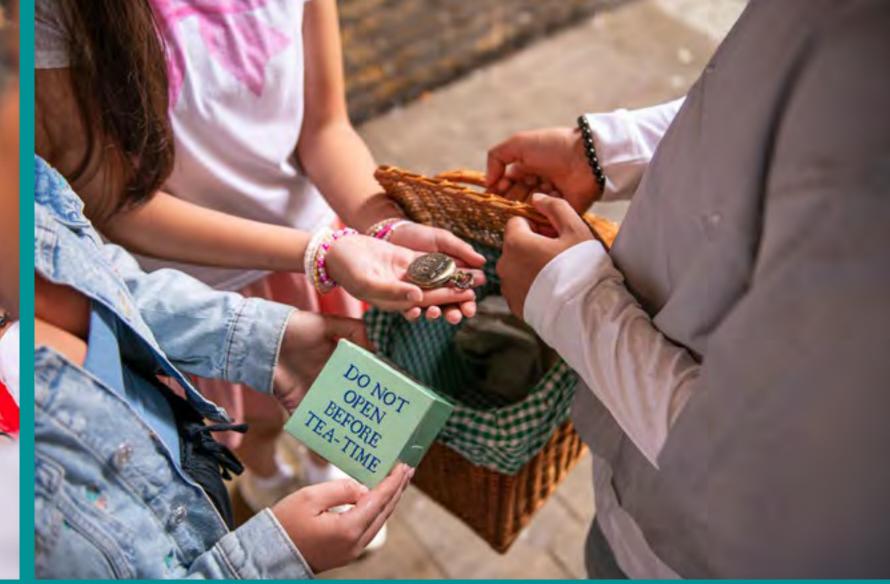

O HOW MANY 2-6

HOW LONG 60 minutes

HOW OLD PG (8+)

Adults must acompany u16's in the room

CALL 0330 118 0622

Can you help the White Rabbit return the citizens back to Wonderland? Hit the streets with your action pack picnic hamper and digital map and complete the Wonderland puzzles before the time runs out. Tick Tock.