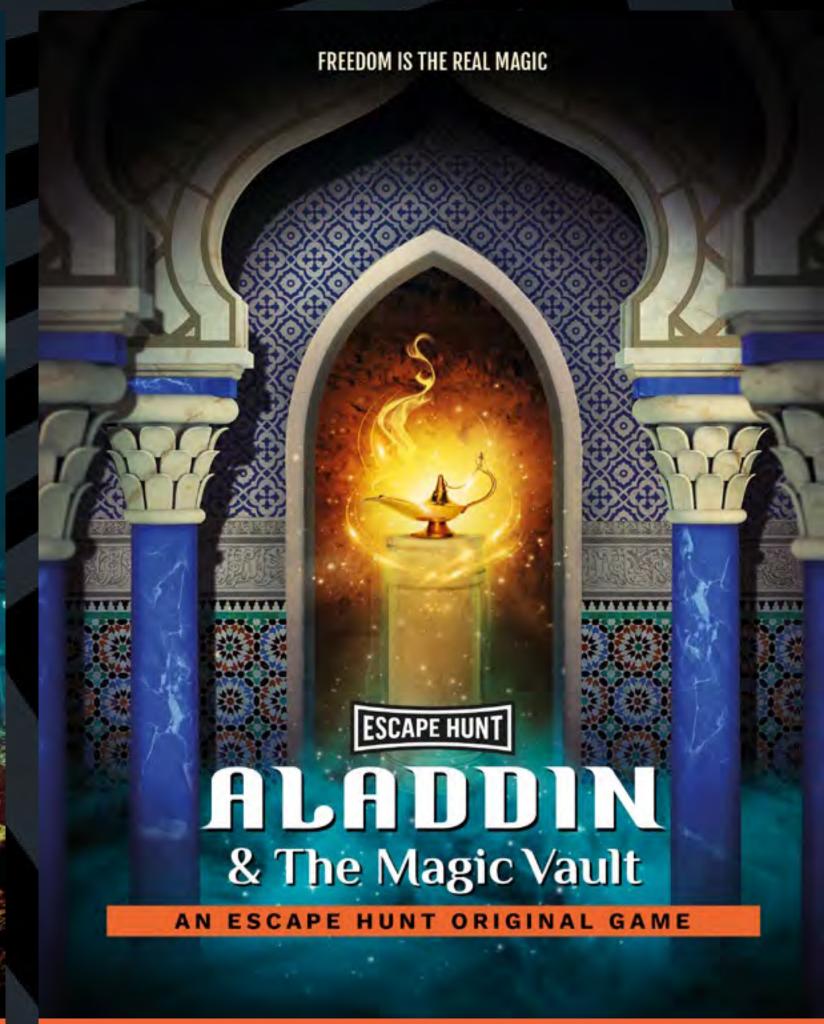

HOW MANY 2-6

HOW LONG 60 minutes

HOW OLD PG (8+)

Adults must acompany u16's in the room

CALL 0330 118 0622

The evil Sorcerer Abanazar has tricked Aladdin out of the magical lamp. It's up to you to retrieve it from his impenetrable Magic Vault. Can you rescue the genie before it's too late?