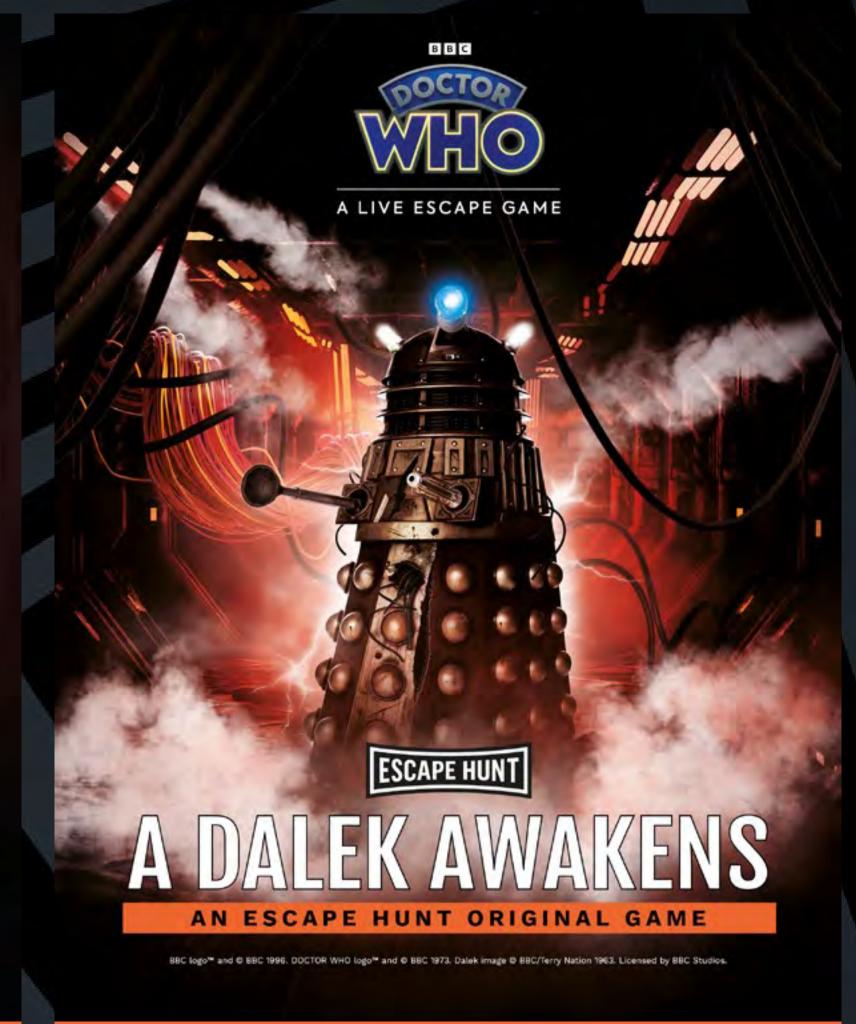

O HOW MANY 2-6

HOW LONG 60 minutes

HOW OLD PG (8+)

Adults must acompany u16's in the room

CALL 0330 118 0622

A rogue Dalek, a spaceship on the verge of destruction and an impossible choice. Can you shut down the ship's power core and defeat the Dalek before it exterminates everything it its path?