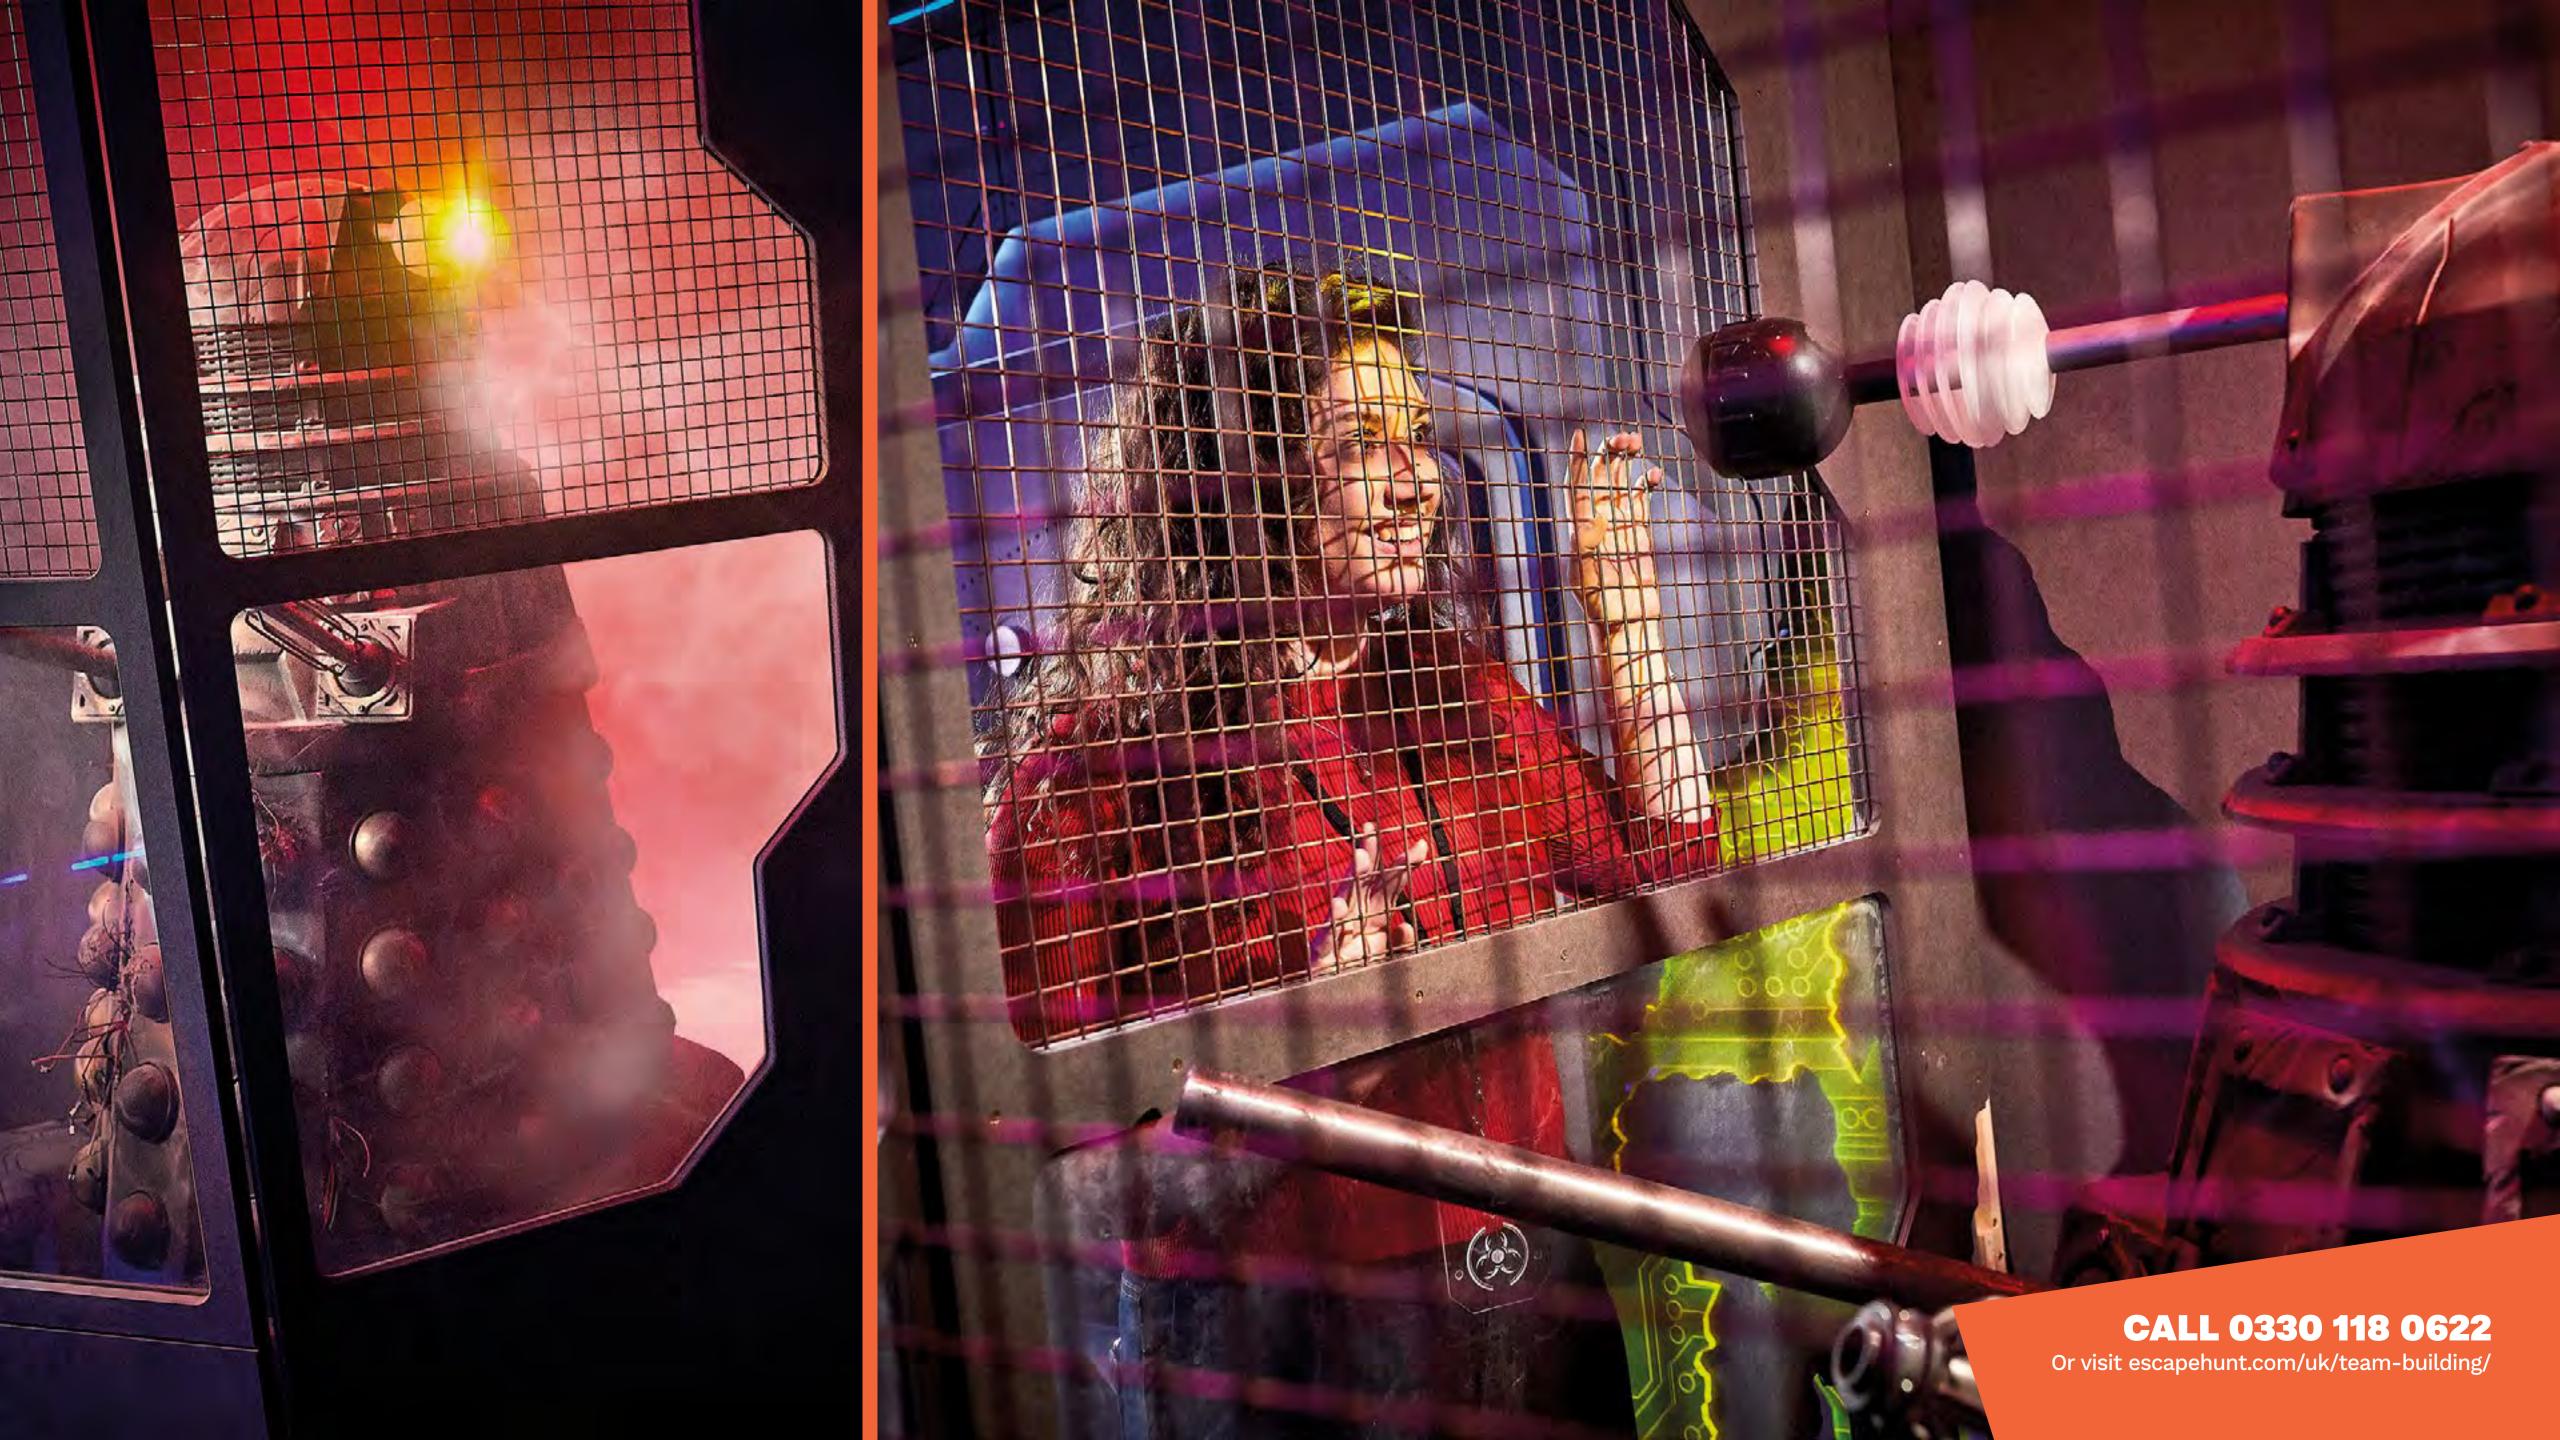

O HOW MANY 2-6

HOW LONG 60 minutes

HOW OLD PG (8+)

Adults must acompany u16's in the room

CALL 0330 118 0622

A rogue Dalek, a spaceship on the verge of destruction and an impossible choice. Can you shut down the ship's power core and defeat the Dalek before it exterminates everything it its path?