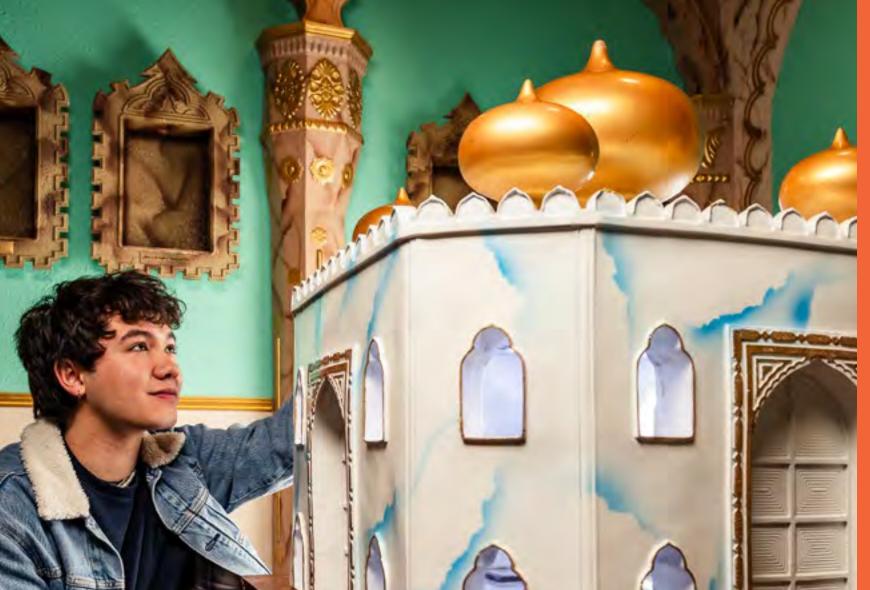

HOW MANY 2-6

HOW LONG 60 minutes

HOW OLD PG (8+)

Adults must acompany u16's in the room

CALL 0330 118 0622

The evil Sorcerer Abanazar has tricked Aladdin out of the magical lamp. It's up to you to retrieve it from his impenetrable Magic Vault. Can you rescue the genie before it's too late?