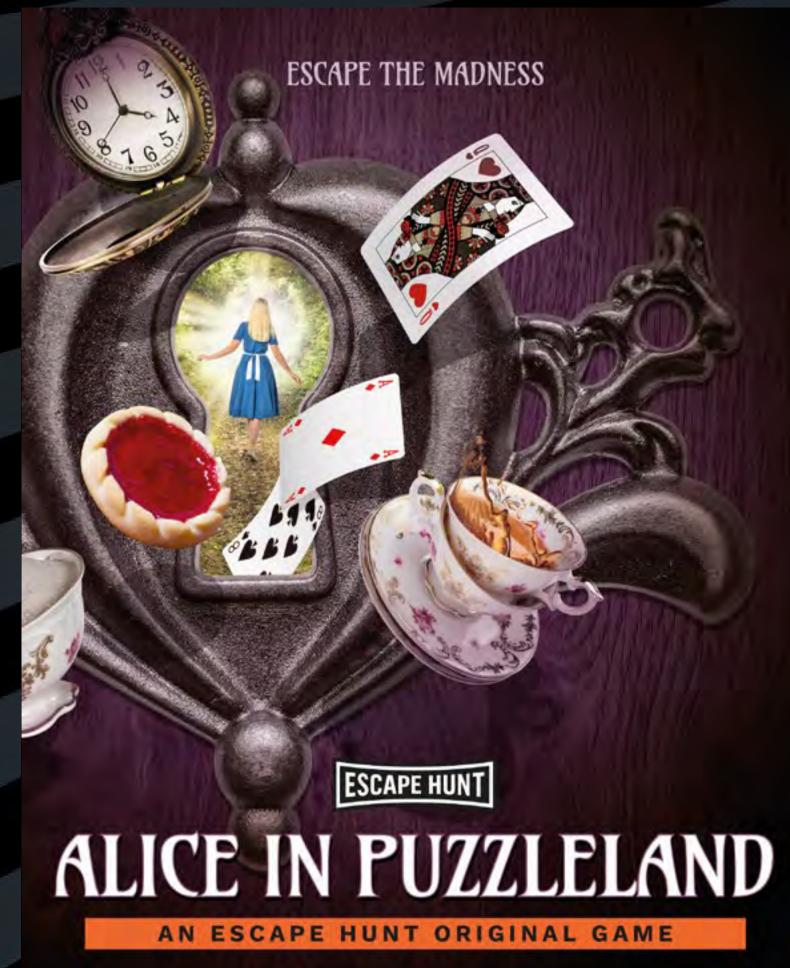

HOW MANY 2-6

HOW LONG 60 minutes

HOW OLD PG (8+)

Adults must acompany u16's in the room

CALL 0330 118 0622

The Mad Hatter is in trouble after being accused of stealing the Queen's Tarts. Step into Wonderland and save him from the Queen of Hearts without losing your heads. Chop Chop.

O HOW MANY 2-6

HOW LONG 60 minutes

HOW OLD PG (8+)

Adults must acompany u16's in the room

CALL 0330 118 0622

Can you help the White Rabbit return the citizens back to Wonderland? Hit the streets with your action pack picnic hamper and digital map and complete the Wonderland puzzles before the time runs out. Tick Tock.