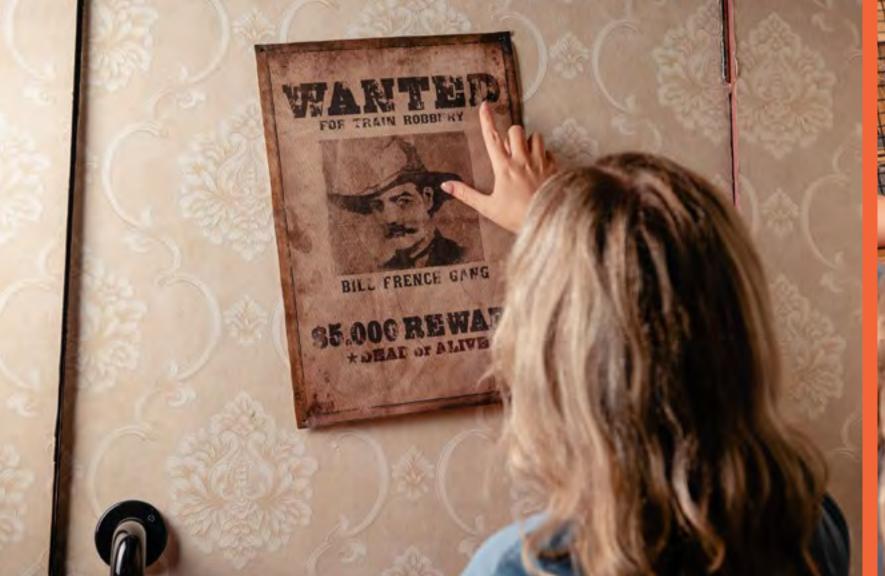

- O HOW MANY 2-6
- HOW LONG 60 minutes
- HOW OLD PG (8+)

  Adults must acompany u16's in the room

CALL 0330 118 0622

Step into the Wild West! In just 60 minutes, you'll need get the rusty old locomotive running and escape with the gold. Hurry, the bloodthirsty Bill French Gang is on their way.