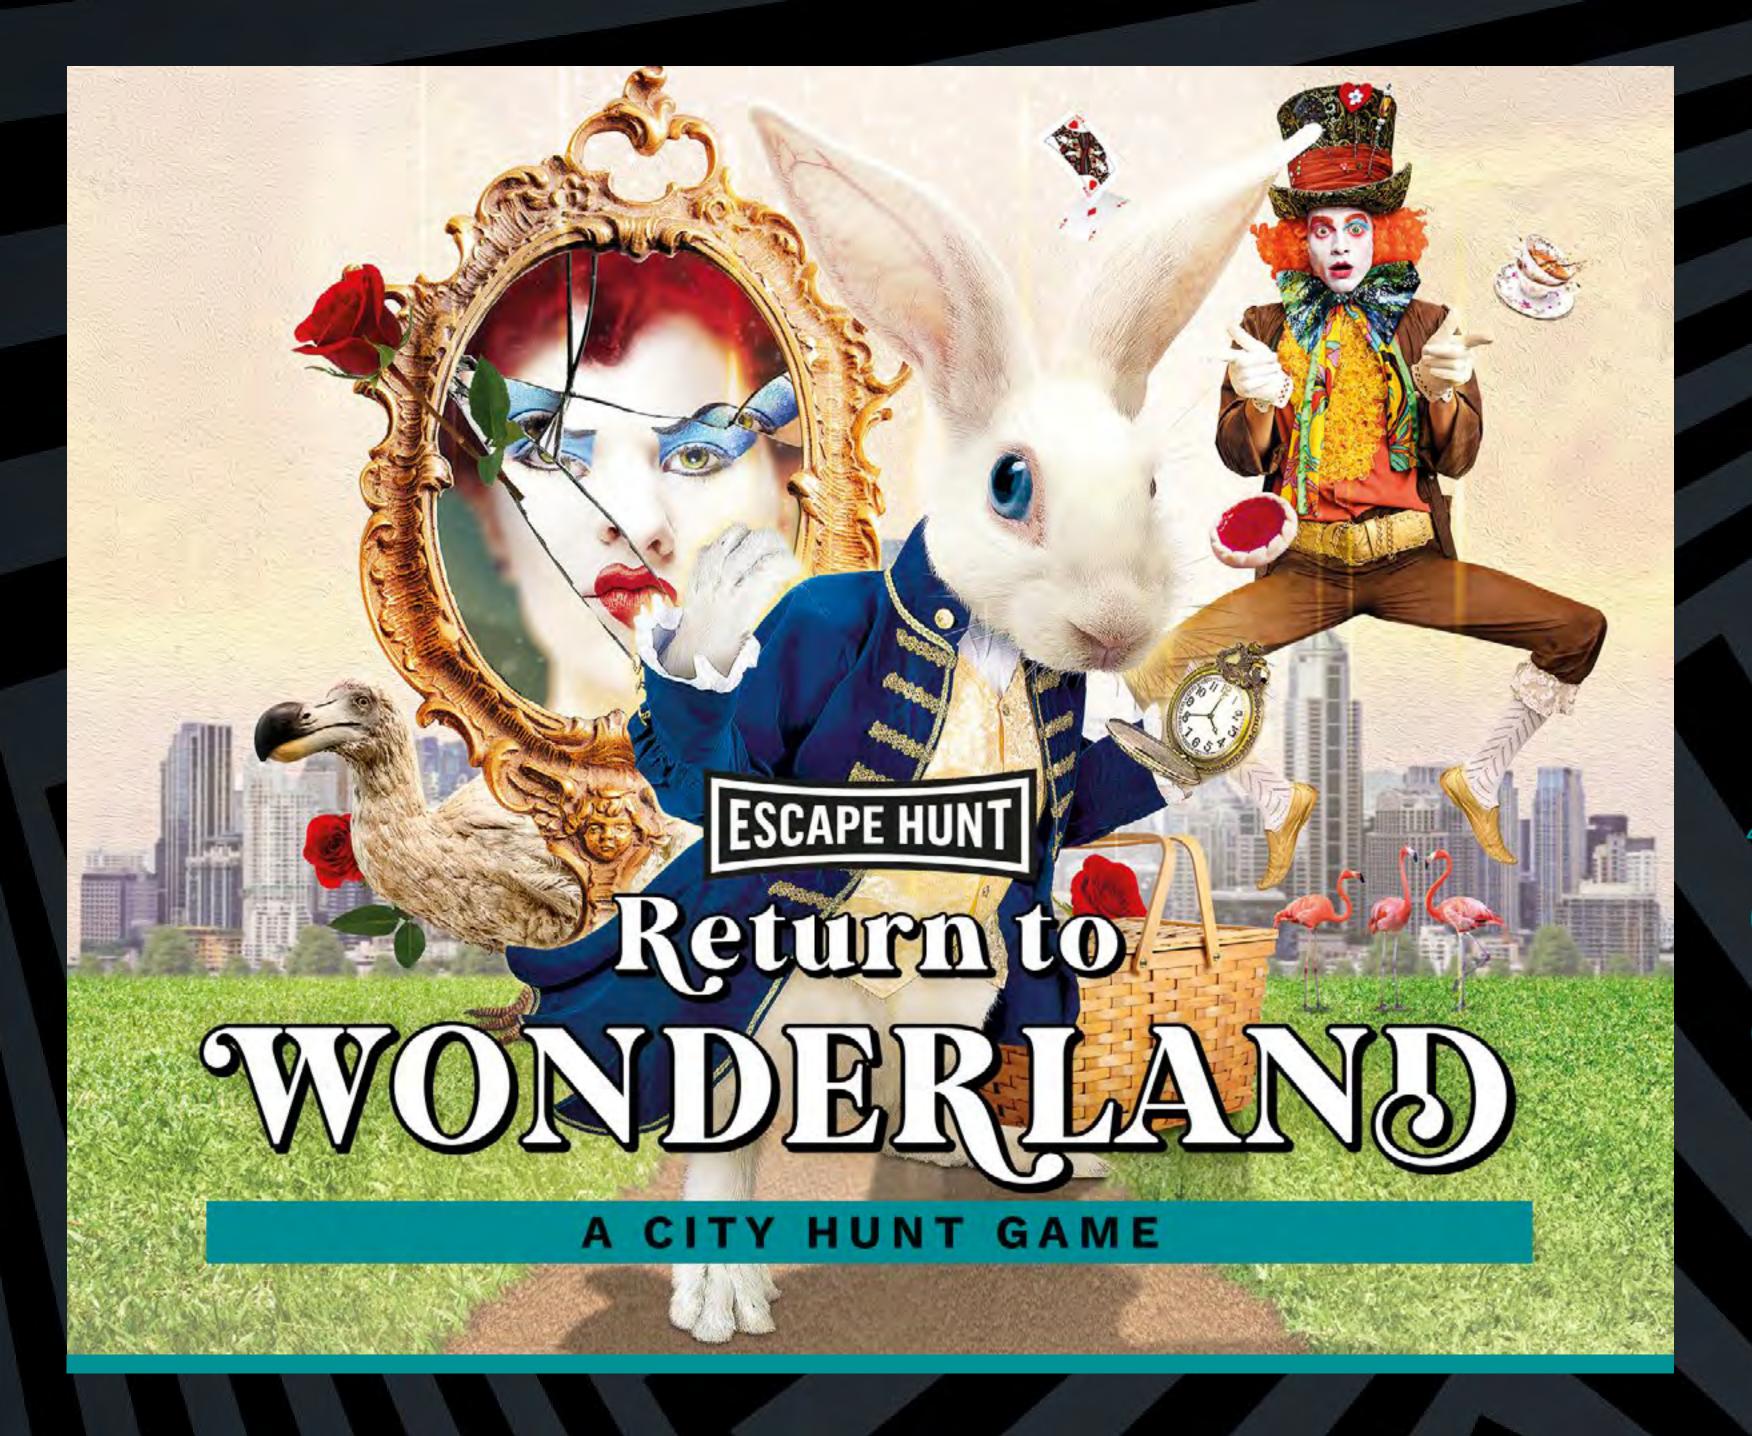

O HOW MANY 2-6

HOW LONG 60 minutes

HOW OLD PG (8+)

Adults must acompany u16's in the room

CALL 0330 118 0622

Can you help the White Rabbit return the citizens back to Wonderland? Hit the streets with your action pack picnic hamper and digital map and complete the Wonderland puzzles before the time runs out. Tick Tock.