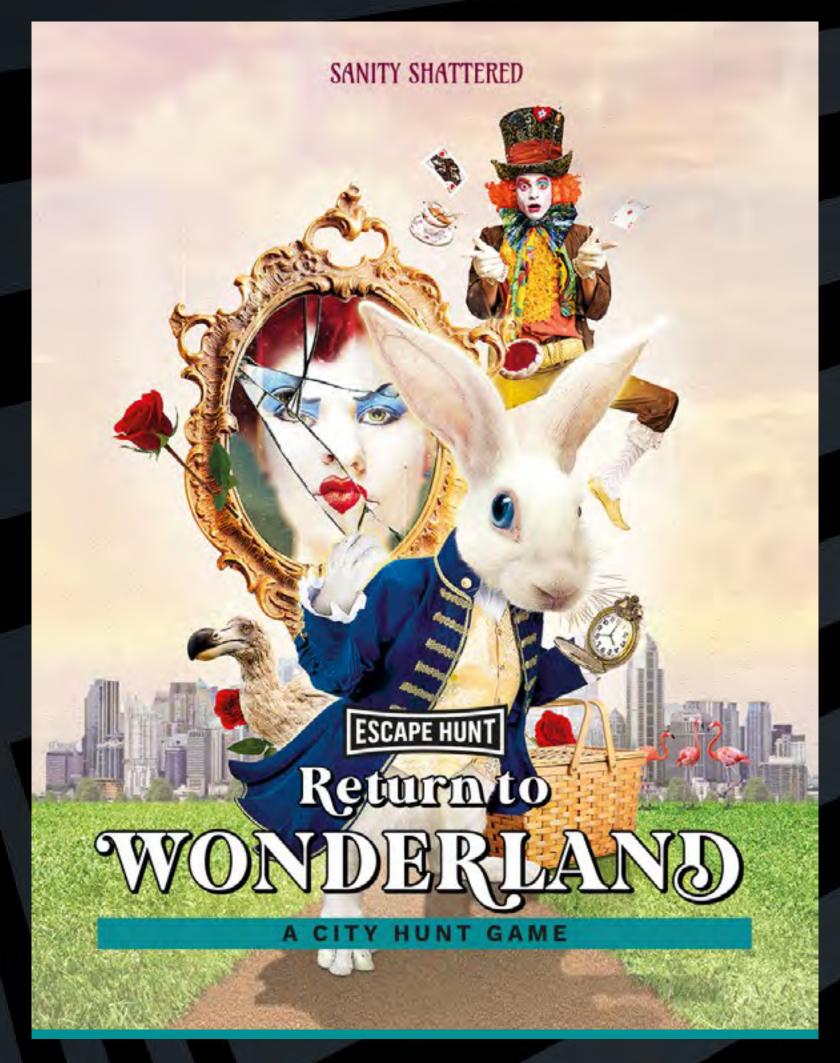

O HOW MANY 2-6

HOW LONG 60 minutes

HOW OLD PG (8+)

Adults must acompany u16's in the room

CALL 0330 118 0622

Can you help the White Rabbit return the citizens back to Wonderland? Hit the streets with your action pack picnic hamper and digital map and complete the Wonderland puzzles before the time runs out. Tick Tock.