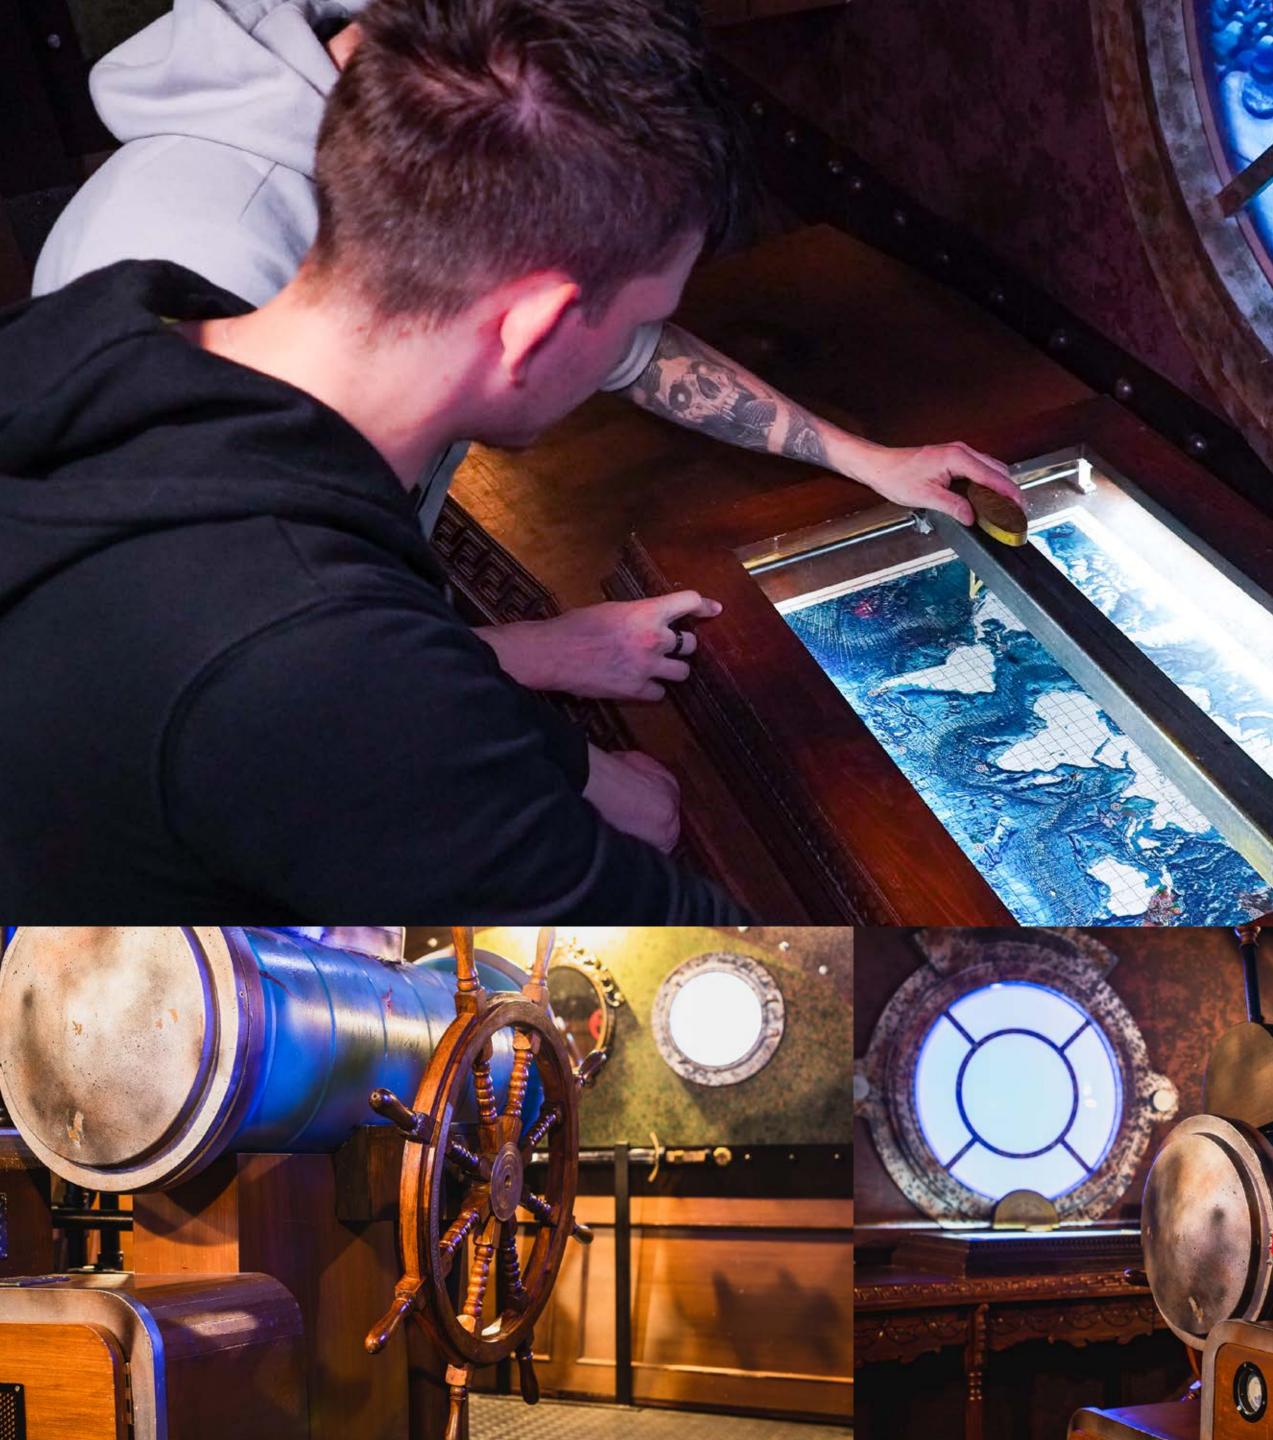

# **ESCAPE HUNT** JURNEY TO BRUNES

AN ESCAPE HUNT ORIGINAL GAME

Take to the helm of the mighty Nautilus submarine. Can you uncover the hidden city of Atlantis before it's too late. Fail and it may remain undiscovered for another two thousand years

**HOW MANY** 

2-6

**HOW LONG** 

60 minutes

**HOW OLD** 

(:)

PG (8+)

Adults must acompany u16's in the room