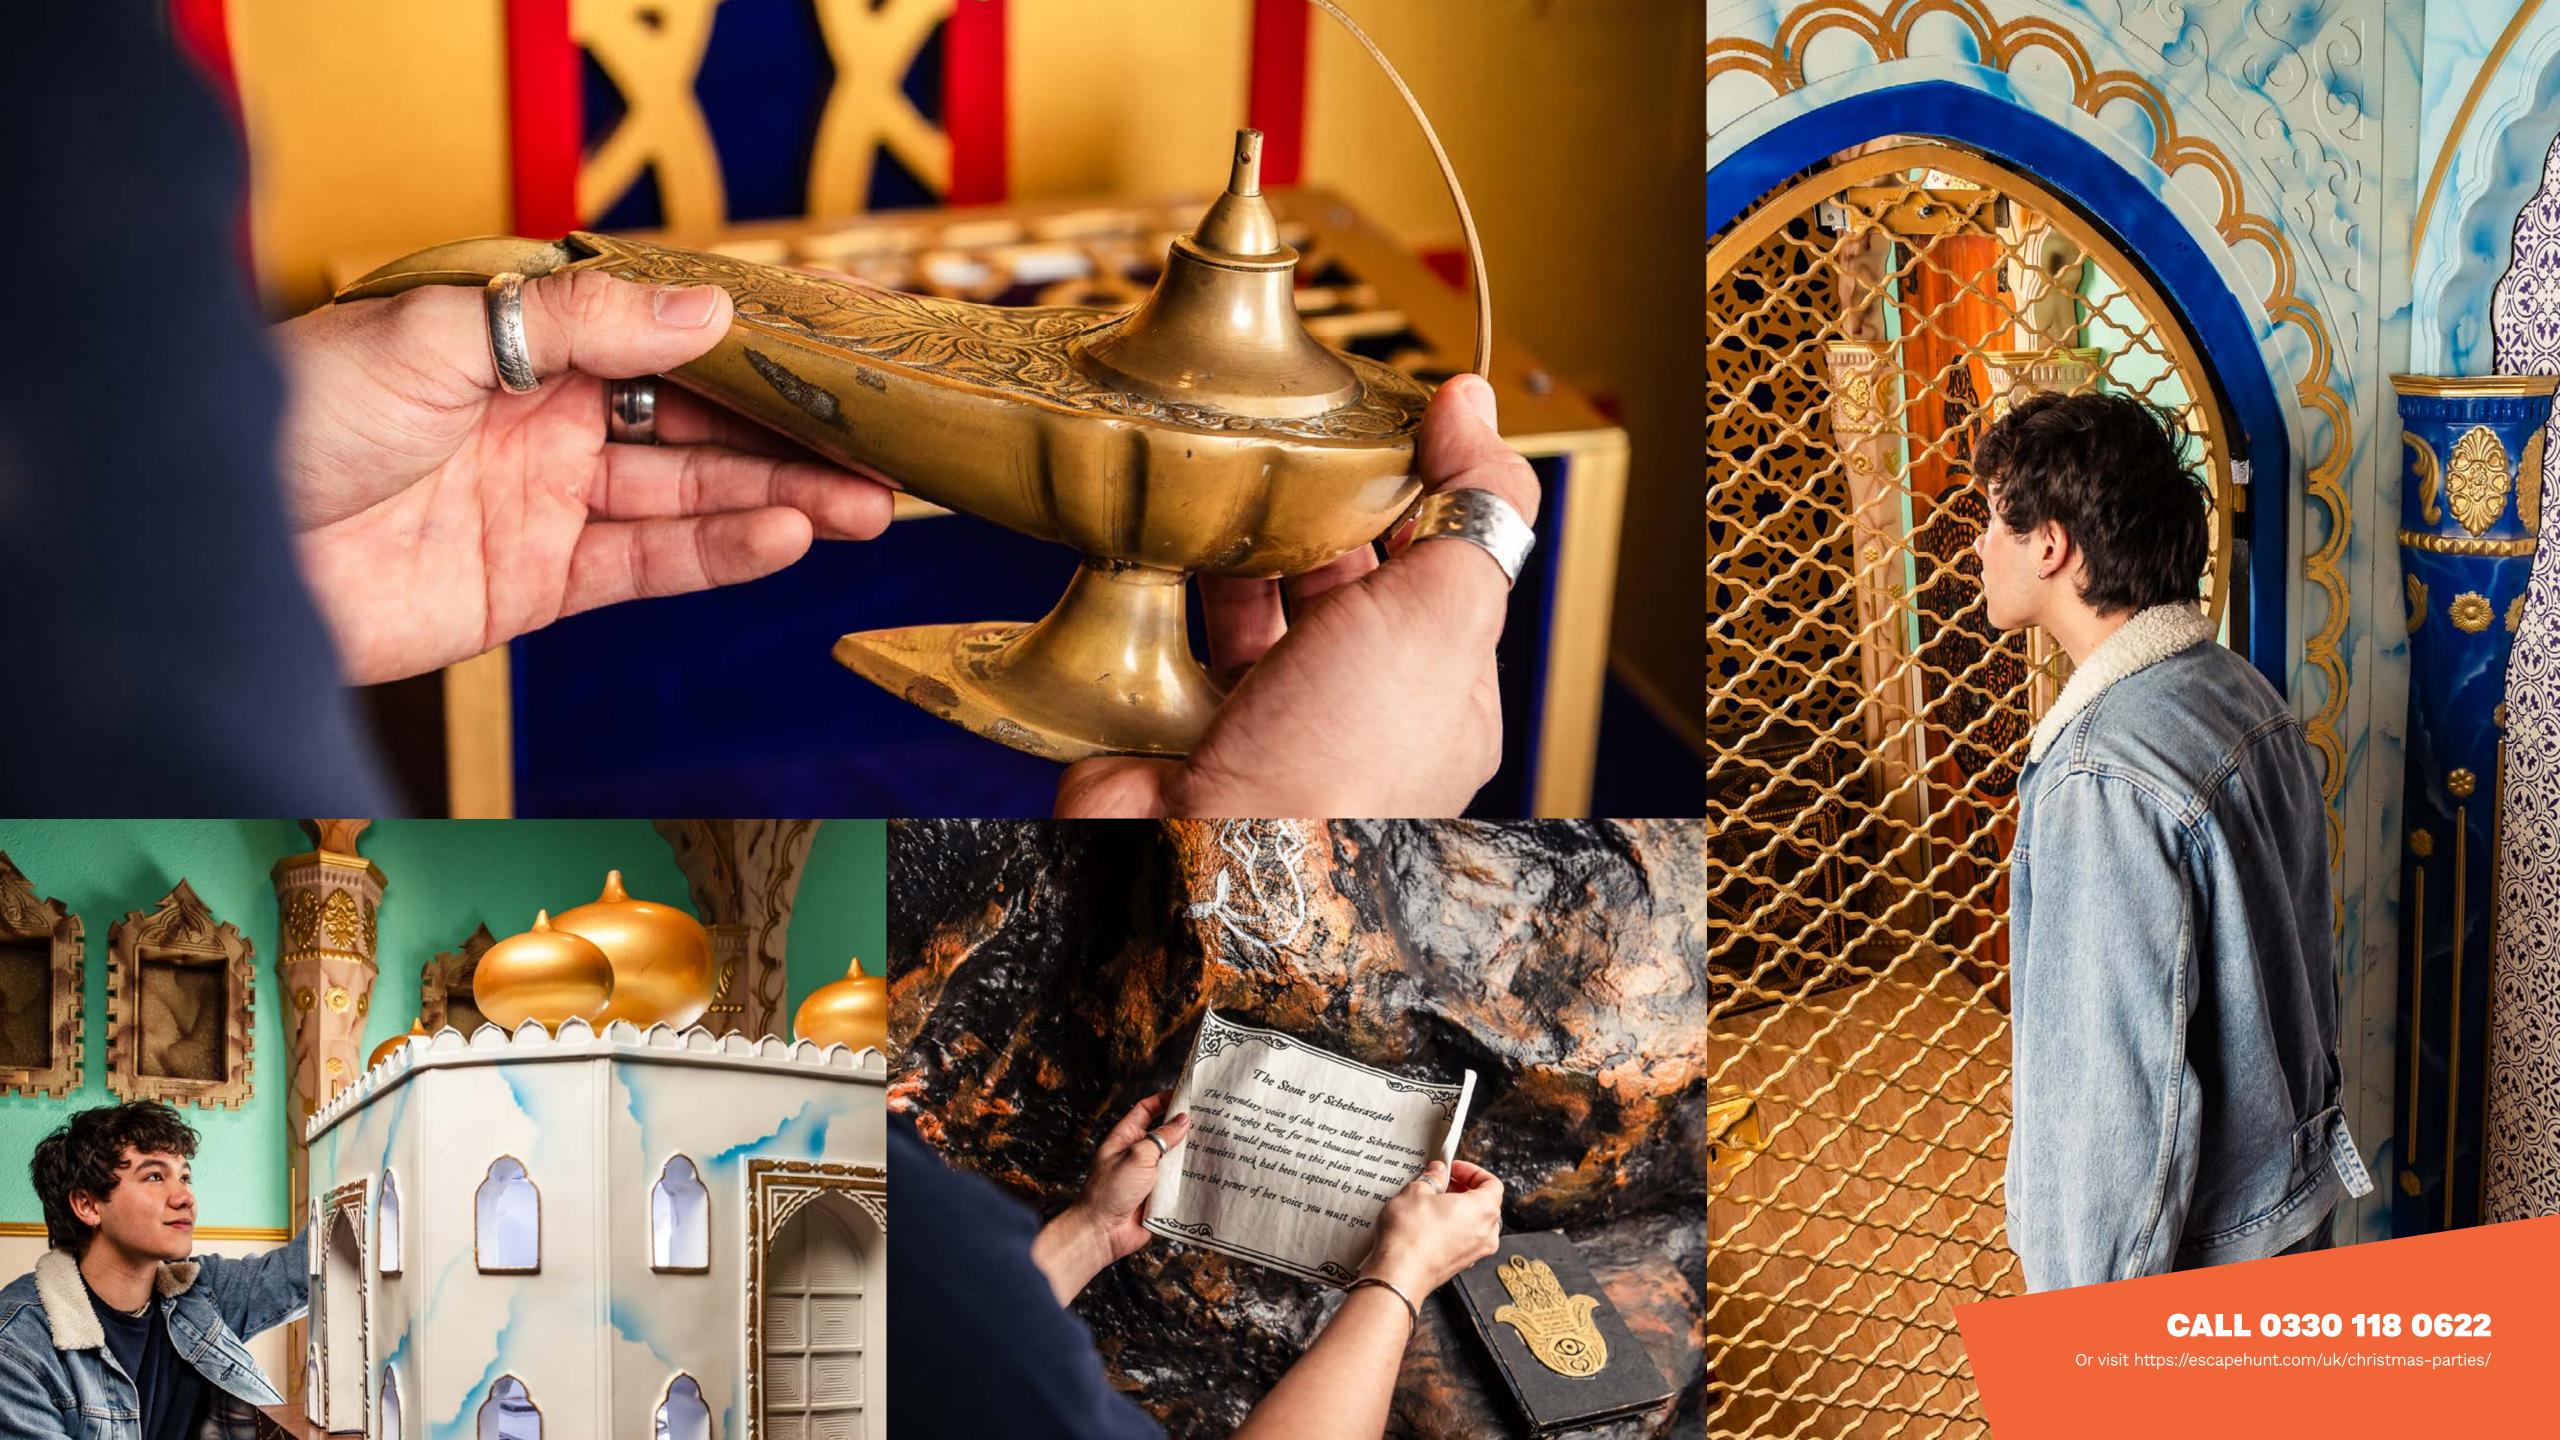

## CALL 0330 118 0622

Or visit https://escapehunt.com/uk/christmas-parties/

The evil Sorcerer Abanazar has tricked Aladdin out of the magical lamp. It's up to you to retrieve it from his impenetrable Magic Vault. Can you rescue the genie before it's too late?

**HOW MANY** 

2-6

**HOW LONG** 

60 minutes

**HOW OLD** 

(:)

PG (8+)

Adults must acompany u16's in the room