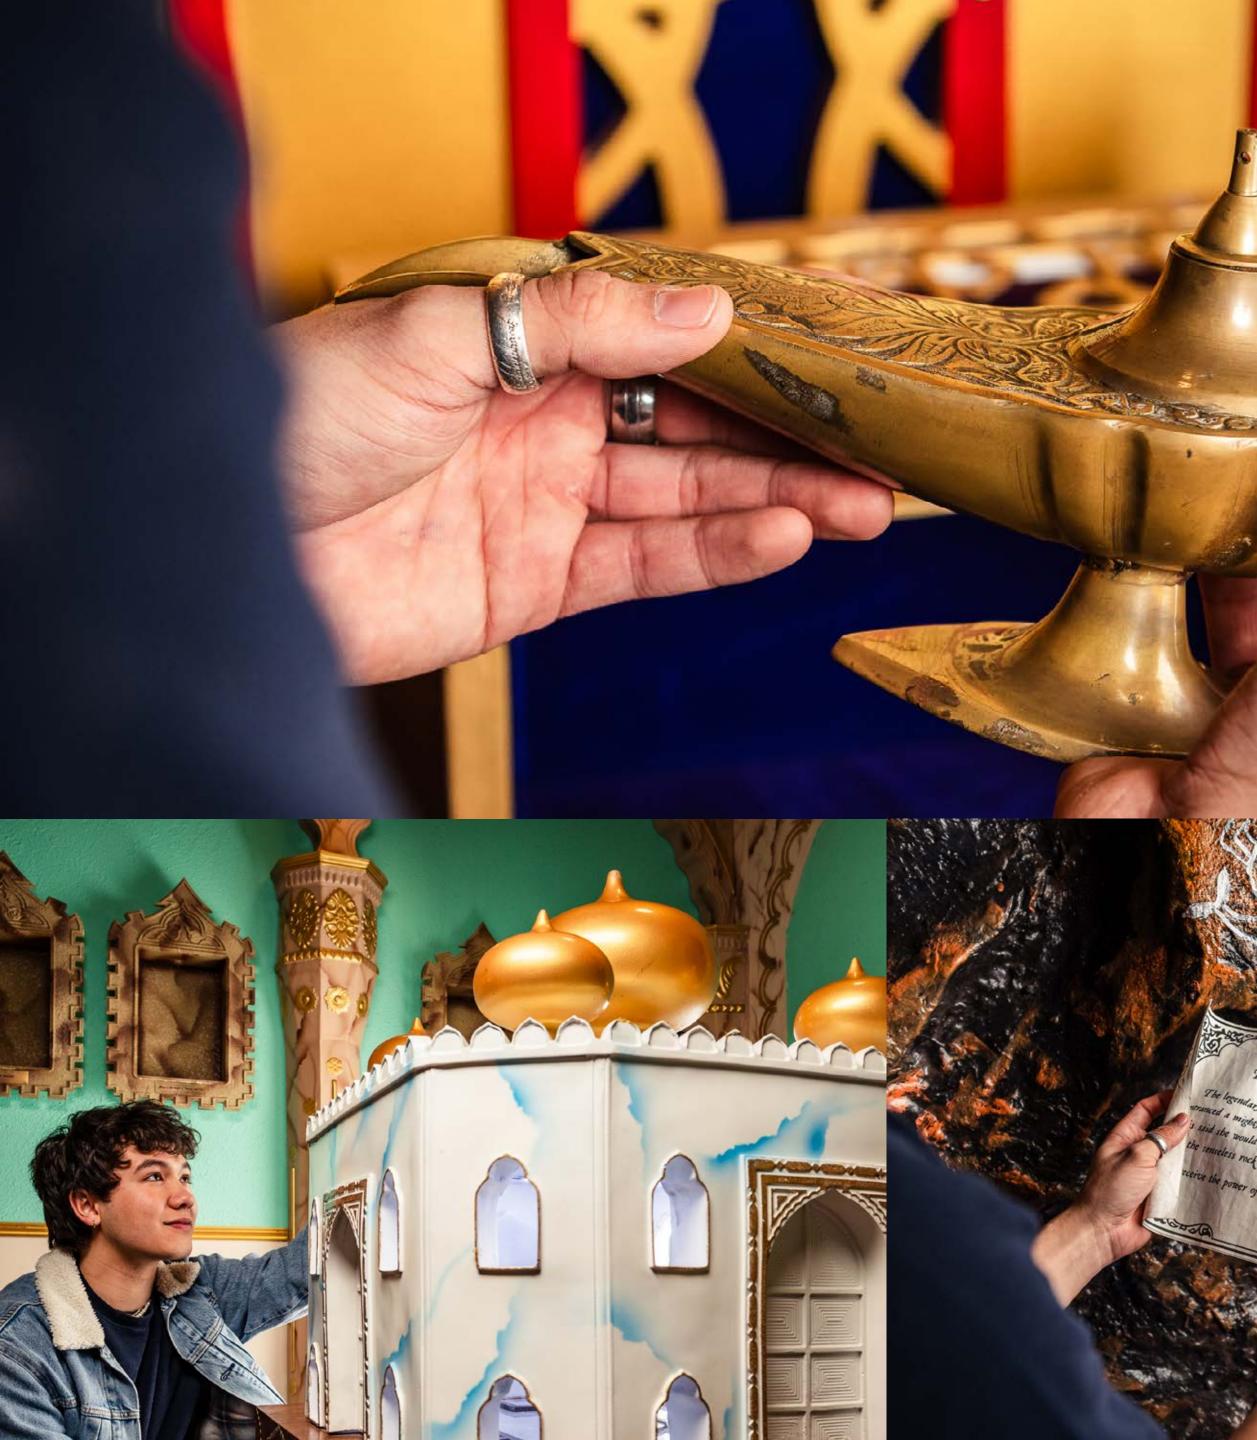

# **ESCAPE HUNT** ALADDIN & The Magic Vault

AN ESCAPE HUNT ORIGINAL GAME

0

0

O

Ø

0

The evil Sorcerer Abanazar has tricked Aladdin out of the magical lamp. It's up to you to retrieve it from his impenetrable Magic Vault. Can you rescue the genie before it's too late?

**HOW MANY** 

2-6

**HOW LONG** 

60 minutes

**HOW OLD** 

(:)

PG (8+)

Adults must acompany u16's in the room

The