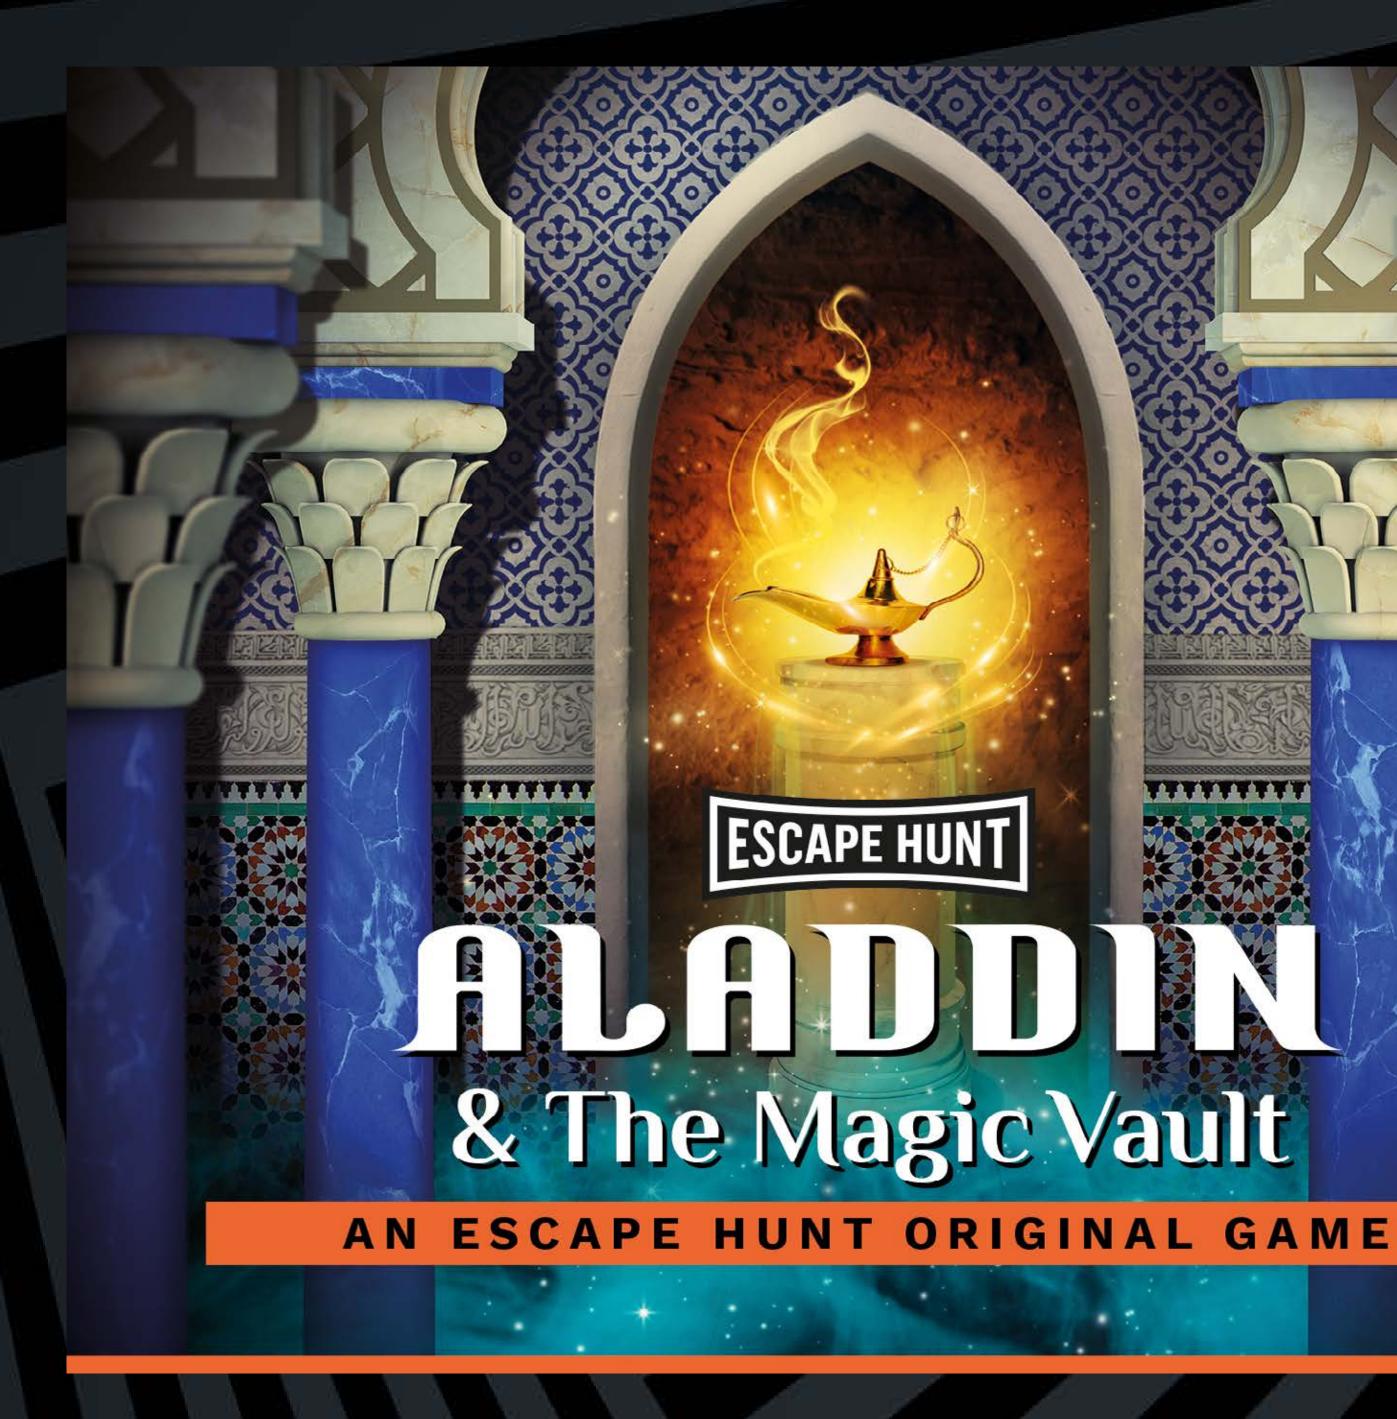

# **ESCAPE HUNT** ALADDIN & The Magic Vault

AN ESCAPE HUNT ORIGINAL GAME

0

0

O

Ø

0

The evil Sorcerer Abanazar has tricked Aladdin out of the magical lamp. It's up to you to retrieve it from his impenetrable Magic Vault. Can you rescue the genie before it's too late?

**HOW MANY** 

2-6

**HOW LONG** 

60 minutes

**HOW OLD** 

(:)

PG (8+)

Adults must acompany u16's in the room

The