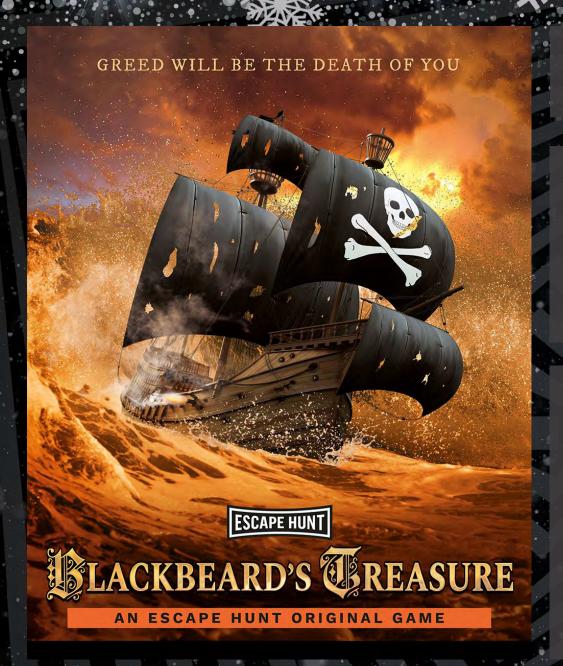

I CHOOSE BIRMINGHAM

BEST 60 MINUTES EVER

TRIPADVISOR REVIEW

CALL 0330 118 0622

BLACKBEARD IS DEAD, HIS LOOT LIES UNGUARDED. SINK OR SWIM? IT'S UP TO YOU.

0

How Many

2-6

(

How Long

60 minutes

How Old

PG (8+)

Adults must acompany u16's in the room

Step onto a pirate galleon in the middle of a battle for control of the High Seas. Your captain, the terrifying Blackbeard, has just been killed and his ship is shot to pieces and sinking fast.

With no chance of victory, you and your scurvy shipmates decide to jump ship – after helping yourself to the contents of Blackbeard's legendary treasure chest.

You've broken into his cabin to grab all you can, but now the door has jammed shut and you've just 60 minutes to escape; any longer and you'll drown – if the sharks don't get you first.