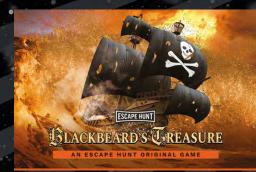

I CHOOSE BIRMINGHAM

BEST 60 MINUTES EVER

TRIPADVISOR REVIEW

CALL 0330 118 0622

BLACKBEARD IS DEAD, HIS LOOT LIES UNGUARDED. SINK OR SWIM? IT'S UP TO YOU.

0

How Many

2-6

(

How Long

60 minutes

How Old

PG (8+)

Adults must acompany u16's in the room

Step onto a pirate galleon in the middle of a battle for control of the High Seas. Your captain, the terrifying Blackbeard, has just been killed and his ship is shot to pieces and sinking fast.

With no chance of victory, you and your scurvy shipmates decide to jump ship – after helping yourself to the contents of Blackbeard's legendary treasure chest.

You've broken into his cabin to grab all you can, but now the door has jammed shut and you've just 60 minutes to escape; any longer and you'll drown – if the sharks don't get you first.