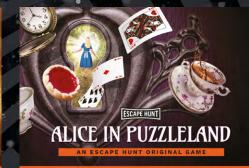

**ESCAPE HUNT** 

CALL 0330 118 0622

THE MAD HATTER IS IN TROUBLE. SAVE HIM FROM THE QUEEN OF HEARTS WITHOUT LOSING YOUR HEADS.

Q

How Many

2-6

COMPANIE OF THE SECOND

(

How Long

60 minutes

(:

How Old

PG (8+)

Adults must acompany u16's in the room

Step into Wonderland, where the Hatter has been accused of stealing the Queen's Tarts. With Alice nowhere to be seen, it's time for you to fill her shoes.

You find yourself at the Hatter's cottage. The table is set but no one is around.

A sign on the lawn reads 'Tea Party Cancelled by Royal Decree'. Curiouser and curiouser...

Find and return the Queen's Tarts in 60 minutes, or it's off with the Hatter's head. Chop chop.