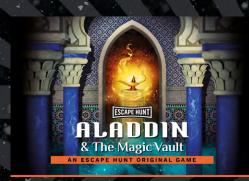

# CAN YOU RETRIEVE THE LAMP FROM THE EVIL SORCERER'S IMPENETRABLE MAGIC VAULT?

O How Man

2-6

(I) How Lo

60 minutes

How Old

PG (8+)

Adults must acompany u16's in the room

Having escaped from the cave of wonders with the lamp in hand all of Aladdin's dreams became true.

That was until Sorcerer Abanazar returns to take his revenge...

Having tricked Aladdin out of the lamp he whisks it away to a heavily guarded palace in the desert. Abanazar then uses his fearsome power to enrich himself and attack his enemies, bringing misery and destruction across Arabia.

It's up to you to get the lamp back and rescue the genie before it's too late. But it won't be easy, the lamp is being held in the infamous Magic Vault, secured with powerful spells that will take all your wits to break!