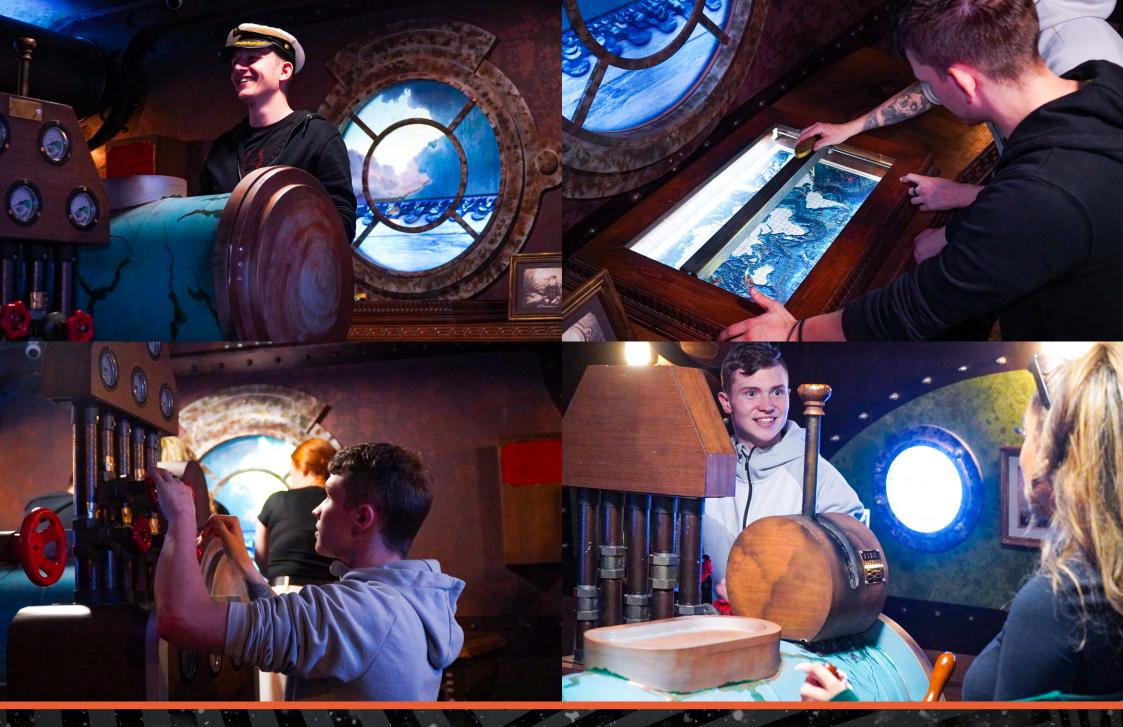

STEP ABOARD THE MIGHTY NAUTILUS SUBMARINE ON ITS JOURNEY TO THE FABLED CITY OF ATLANTIS.

0

How Many

2-6

How Long

60 minutes

How Old

PG (8+)

Adults must acompany u16's in the room

A recent attack from a mysterious foe has left the ship severely damaged, and Captain Nemo badly injured.

BBBBBB

Taking to the helm, you have just 60 minutes to steer the ship to sanctuary and locate Atlantis. If you fail, Atlantis may go undiscovered for another two thousand years.