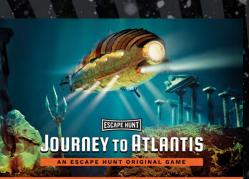

STEP ABOARD THE MIGHTY NAUTILUS SUBMARINE ON ITS JOURNEY TO THE FABLED CITY OF ATLANTIS.

0

How Many

2-6

How Long

60 minutes

How Old

PG (8+)

Adults must acompany u16's in the room

A recent attack from a mysterious foe has left the ship severely damaged, and Captain Nemo badly injured.

BBBBBB

Taking to the helm, you have just 60 minutes to steer the ship to sanctuary and locate Atlantis. If you fail, Atlantis may go undiscovered for another two thousand years.