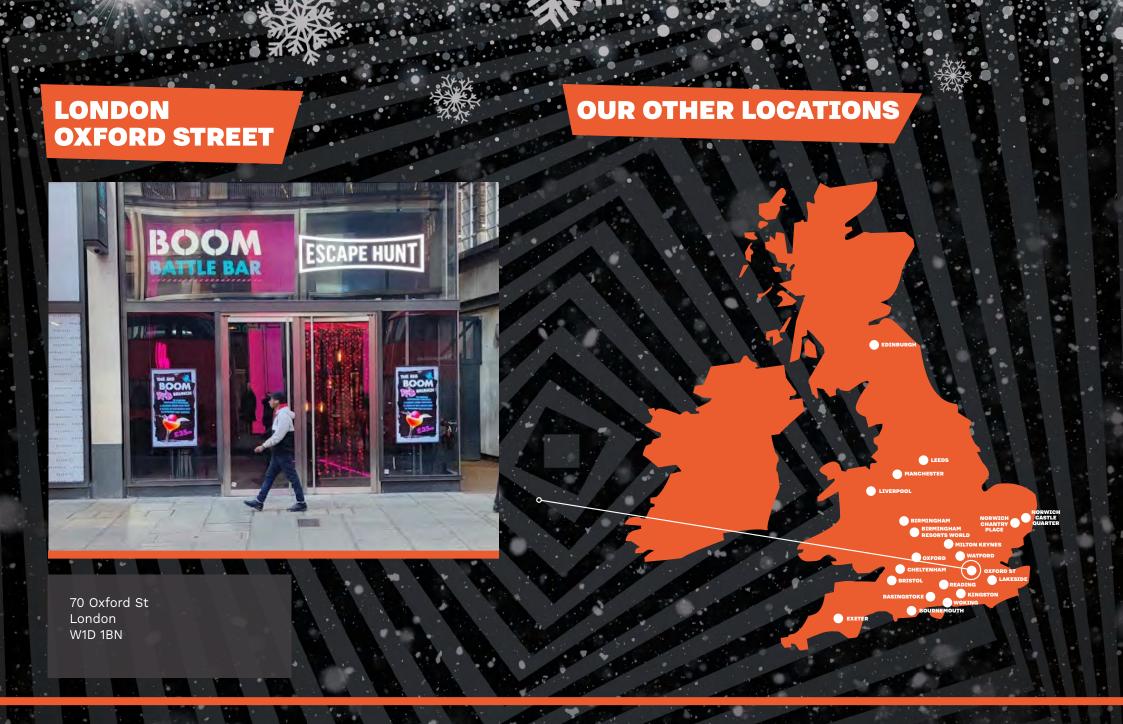

# DID YOU KNOW...

Our sister brand BOOM BATTLE BAR is located within the same venue as Escape Hunt...

Where adrenalin packed games, insta-worthy cocktails and epic street food can take your Christmas to the next level