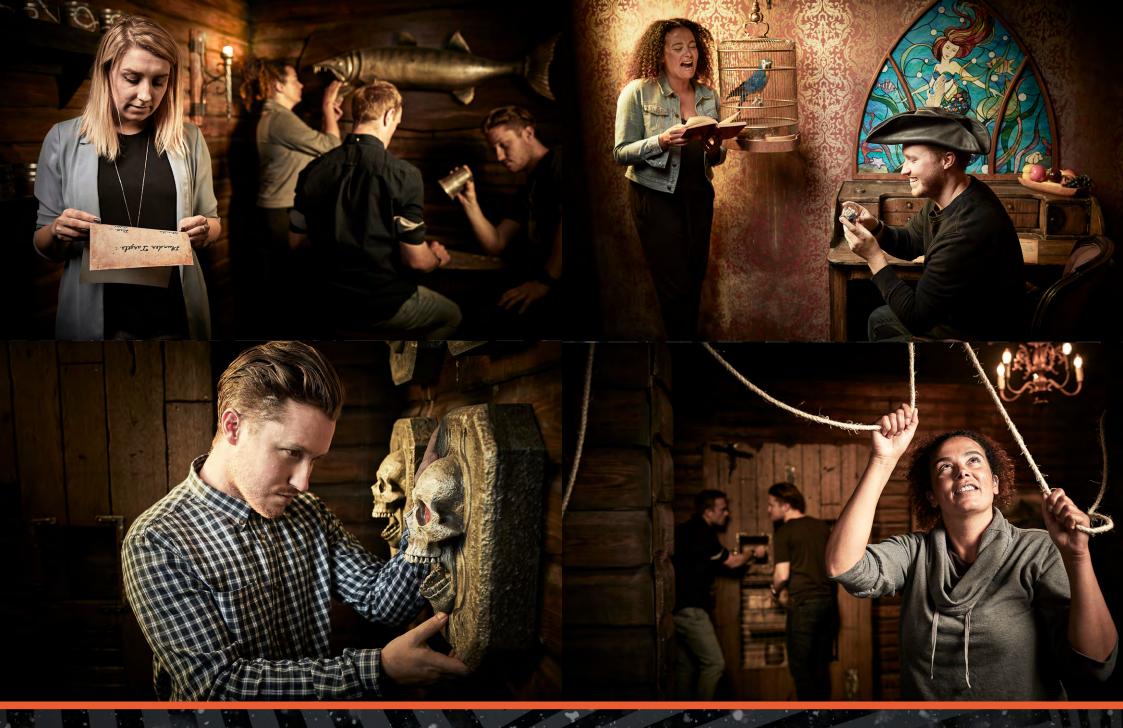

I CHOOSE BIRMINGHAM

BEST 60 MINUTES EVER

TRIPADVISOR REVIEW

CALL 0330 118 0622

BLACKBEARD IS DEAD, HIS LOOT LIES UNGUARDED. SINK OR SWIM? IT'S UP TO YOU.

0

How Many

2-6

(

How Long

60 minutes

How Old

PG (8+)

Adults must acompany u16's in the room

Step onto a pirate galleon in the middle of a battle for control of the High Seas. Your captain, the terrifying Blackbeard, has just been killed and his ship is shot to pieces and sinking fast.

With no chance of victory, you and your scurvy shipmates decide to jump ship – after helping yourself to the contents of Blackbeard's legendary treasure chest.

You've broken into his cabin to grab all you can, but now the door has jammed shut and you've just 60 minutes to escape; any longer and you'll drown – if the sharks don't get you first.