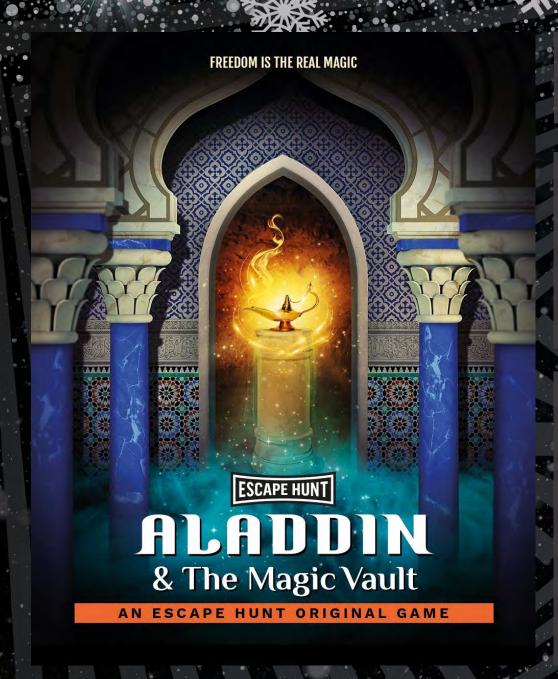

# CAN YOU RETRIEVE THE LAMP FROM THE EVIL SORCERER'S IMPENETRABLE MAGIC VAULT?

O How Man

2-6

(I) How Lo

60 minutes

How Old

PG (8+)

Adults must acompany u16's in the room

Having escaped from the cave of wonders with the lamp in hand all of Aladdin's dreams became true.

That was until Sorcerer Abanazar returns to take his revenge...

Having tricked Aladdin out of the lamp he whisks it away to a heavily guarded palace in the desert. Abanazar then uses his fearsome power to enrich himself and attack his enemies, bringing misery and destruction across Arabia.

It's up to you to get the lamp back and rescue the genie before it's too late. But it won't be easy, the lamp is being held in the infamous Magic Vault, secured with powerful spells that will take all your wits to break!