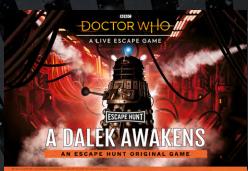

THE DOCTOR NEEDS YOU: A ROGUE DALEK, A SPACESHIP ON THE VERGE OF DESTRUCTION AND AN IMPOSSIBLE CHOICE...

Q

How Many

2-6

( How I

60 minutes

 $\odot$ 

How Old

PG (8+)

Adults must acompany u16's in the room

Step on board a doomed spaceship, where a rogue Dalek has tapped into the power system, in an attempt to recharge its weapons. Should the Doctor's most feared enemy be successful, it will exterminate all in its path.

You the Doctor's friends, must prevent this catastrophe. Shutting down the ship's power core will ensure the Dalek cannot activate its weapons. However, the ship's life support systems rely on the same energy source, meaning that shutting down the power would result in the death of all 10,000 passengers.

You have just 60 minutes to find a way out of this impossible situation. You must defeat the Dalek to allow the spaceship to continue safely on its journey. Take too long and your destination will be extermination!