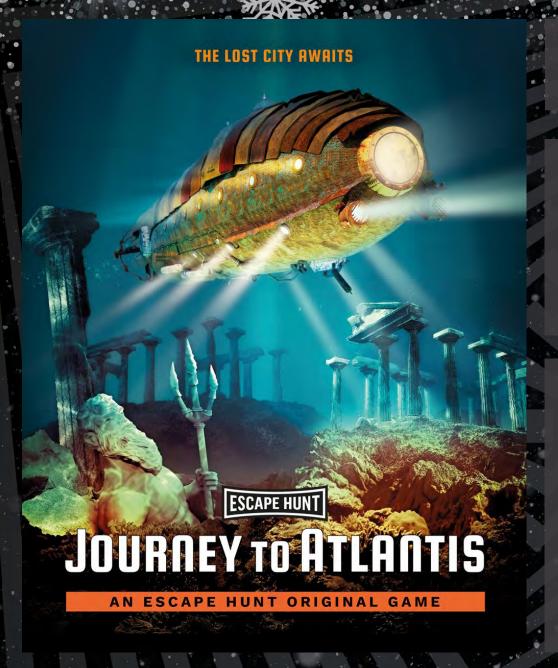

STEP ABOARD THE MIGHTY NAUTILUS SUBMARINE ON ITS JOURNEY TO THE FABLED CITY OF ATLANTIS.

0

How Many

2-6

How Long

60 minutes

How Old

PG (8+)

Adults must acompany u16's in the room

A recent attack from a mysterious foe has left the ship severely damaged, and Captain Nemo badly injured.

BBBBBB

Taking to the helm, you have just 60 minutes to steer the ship to sanctuary and locate Atlantis. If you fail, Atlantis may go undiscovered for another two thousand years.