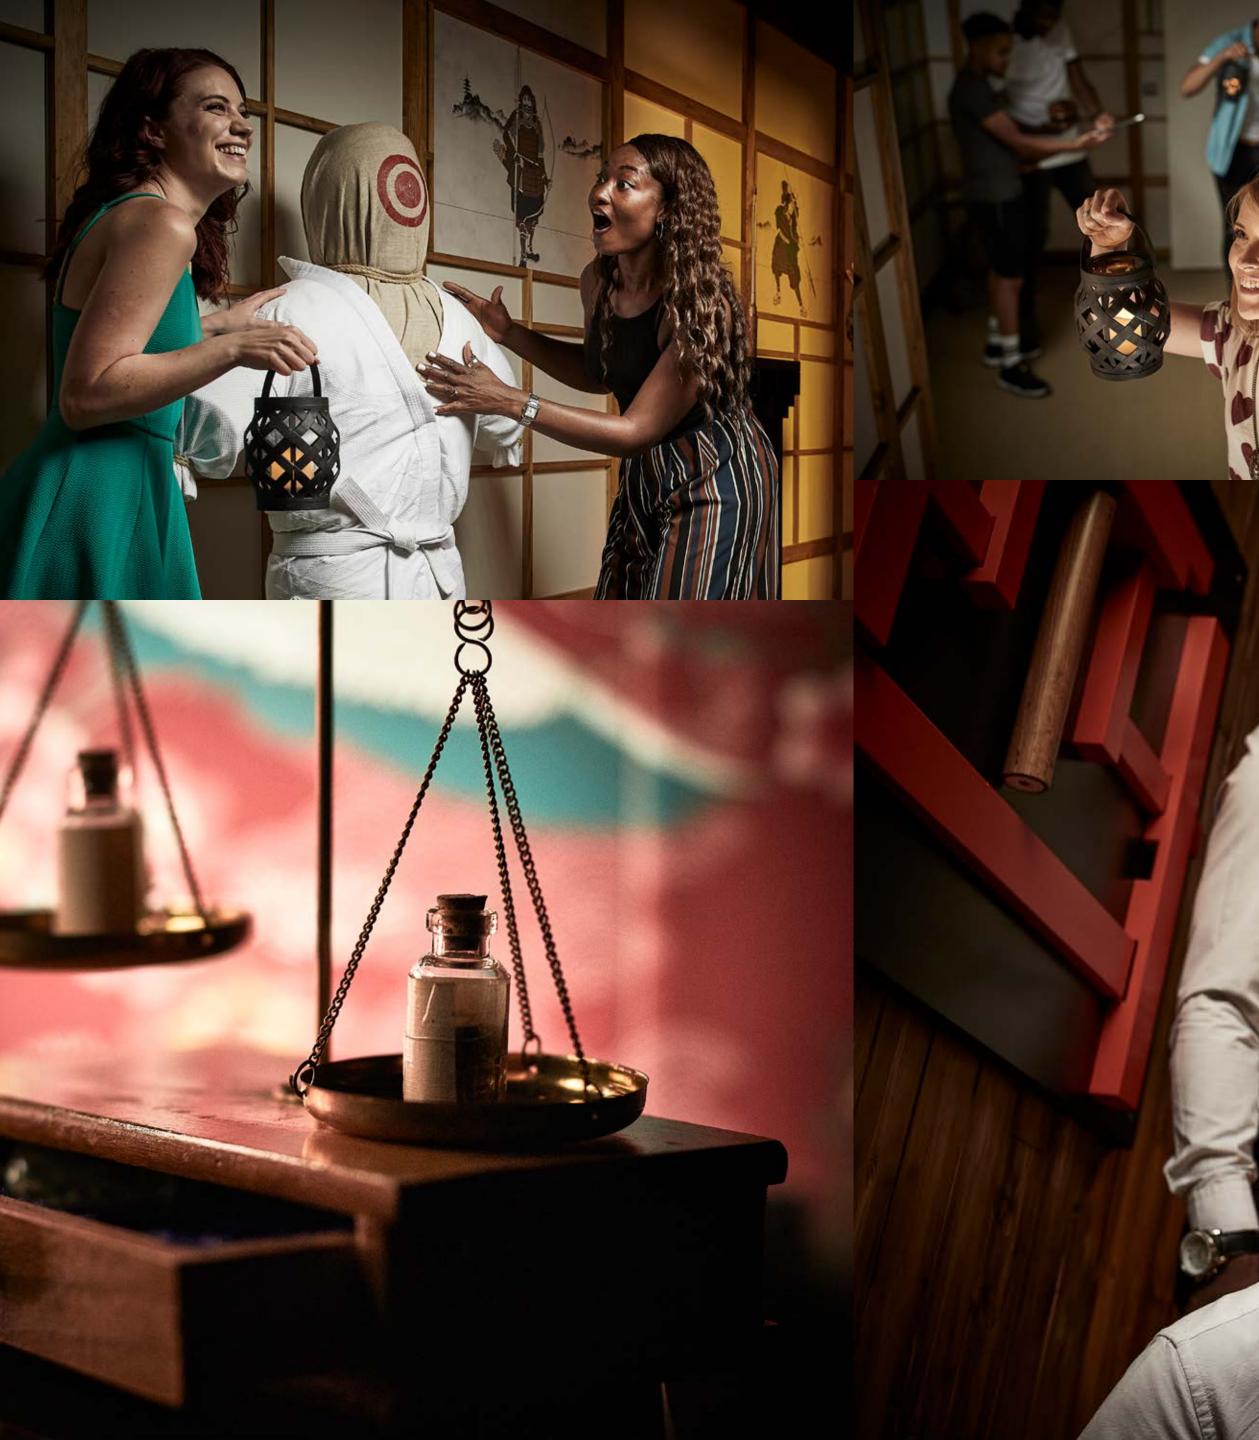

## THE **ESCAPE HUN** FOURTH SEMURE! AN ESCAPE HUNT ORIGINAL GAME

Step into ancient Japan, where the imperial emperor has ordered you, his most trusted samurai warriors, to defeat the evil warlord Tanaka. Do you have what it takes to steal the magic stone from the handle of his sword?

> **HOW LONG** 60 minutes

**HOW OLD** 

 $(\cdot)$ 

HOW MANY

PG (8+)

2-6

Adults must acompany u16's in the room

CALL 0330 118 0622 Or visit https://escapehunt.com/uk/christmas-parties/