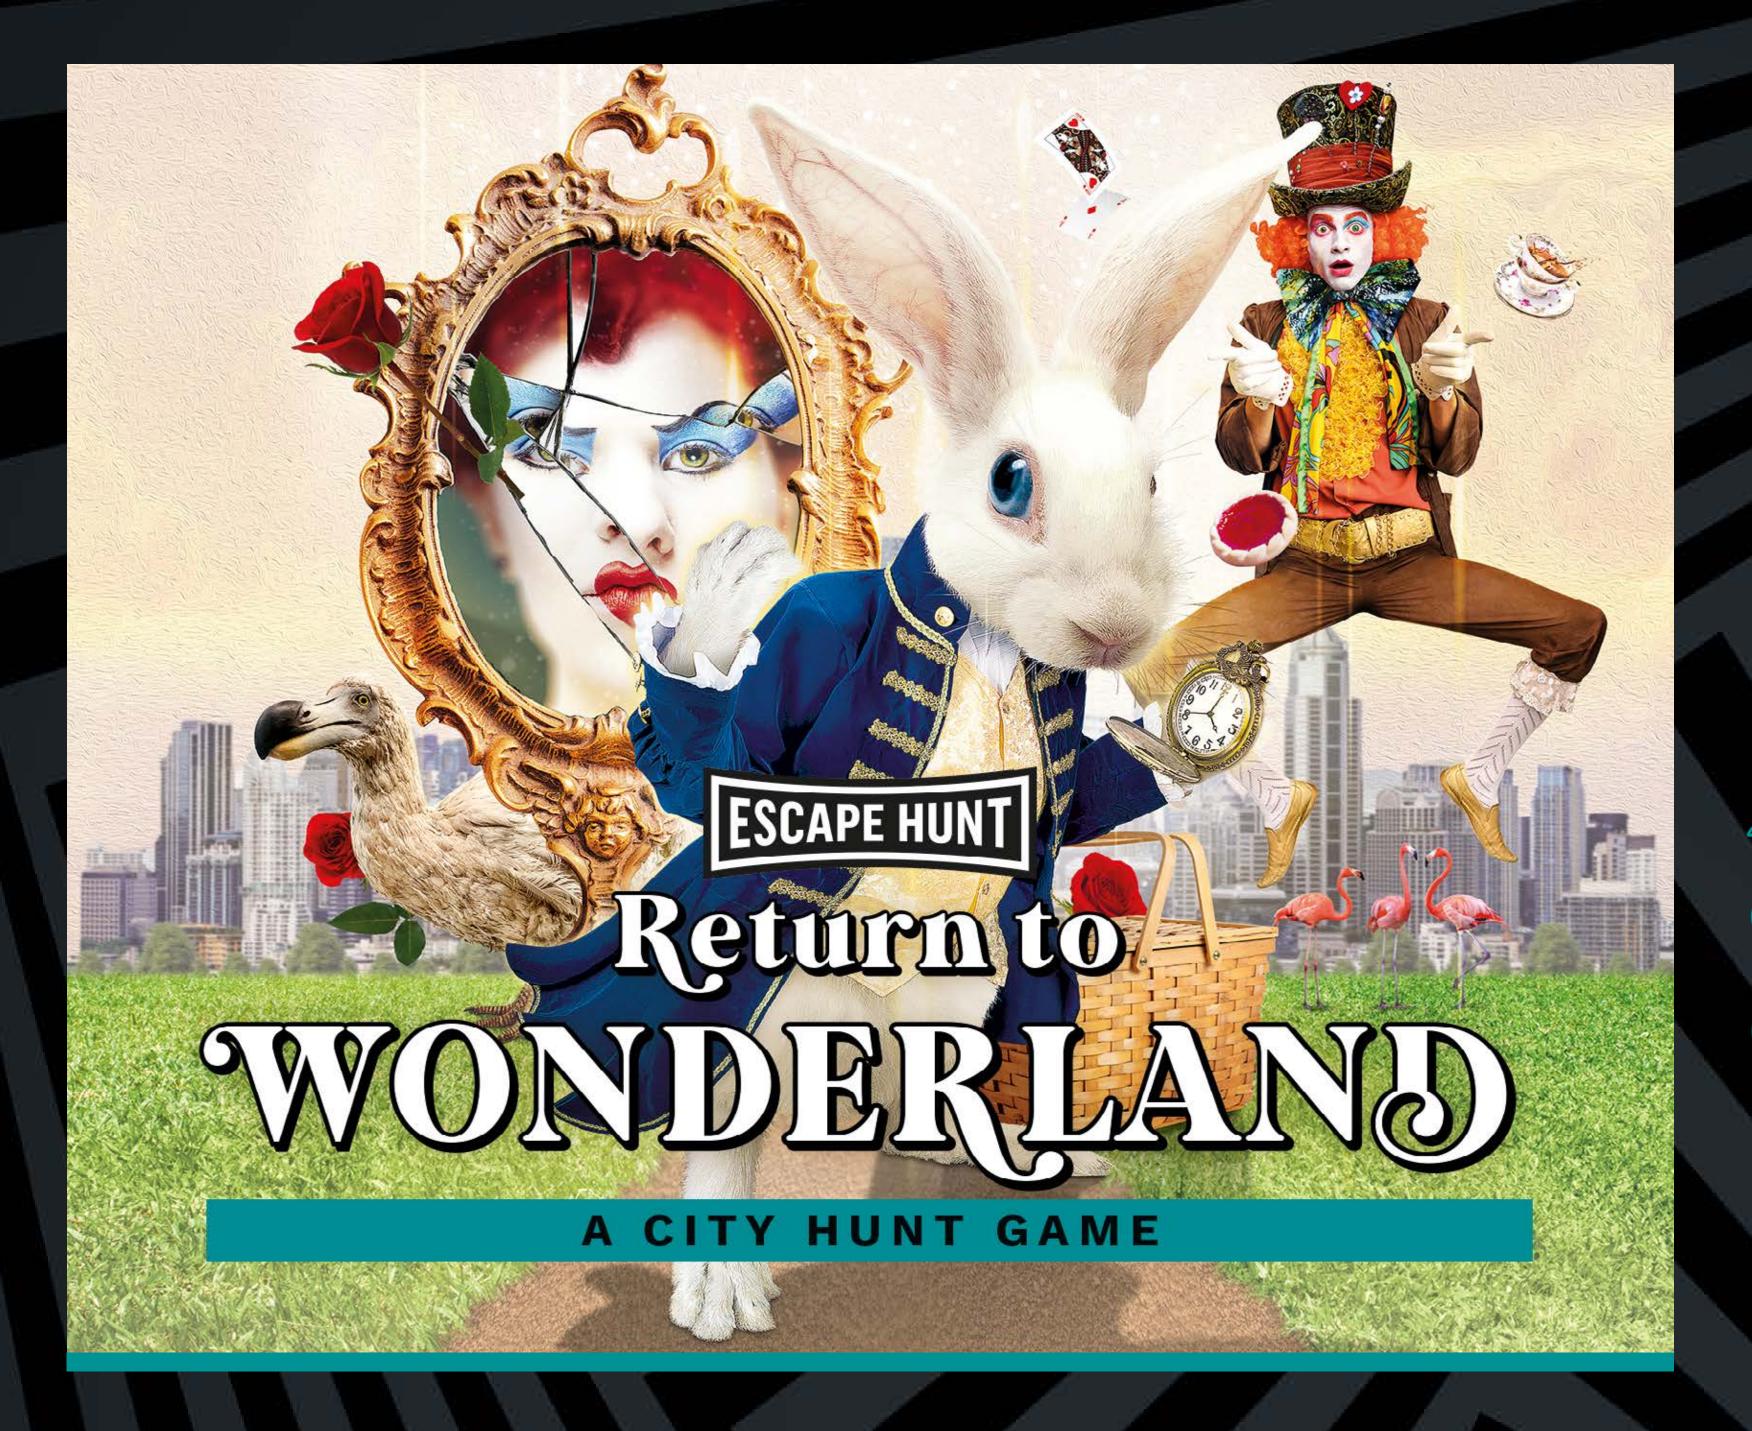

HOW MANY 2-6

HOW LONG 60 minutes

HOW OLD PG (8+)

Adults must acompany u16's in the room

CALL 0330 118 0622

Can you help the White Rabbit return the citizens back to Wonderland? Hit the streets with your action pack picnic hamper and digital map and complete the Wonderland puzzles before the time runs out. Tick Tock.