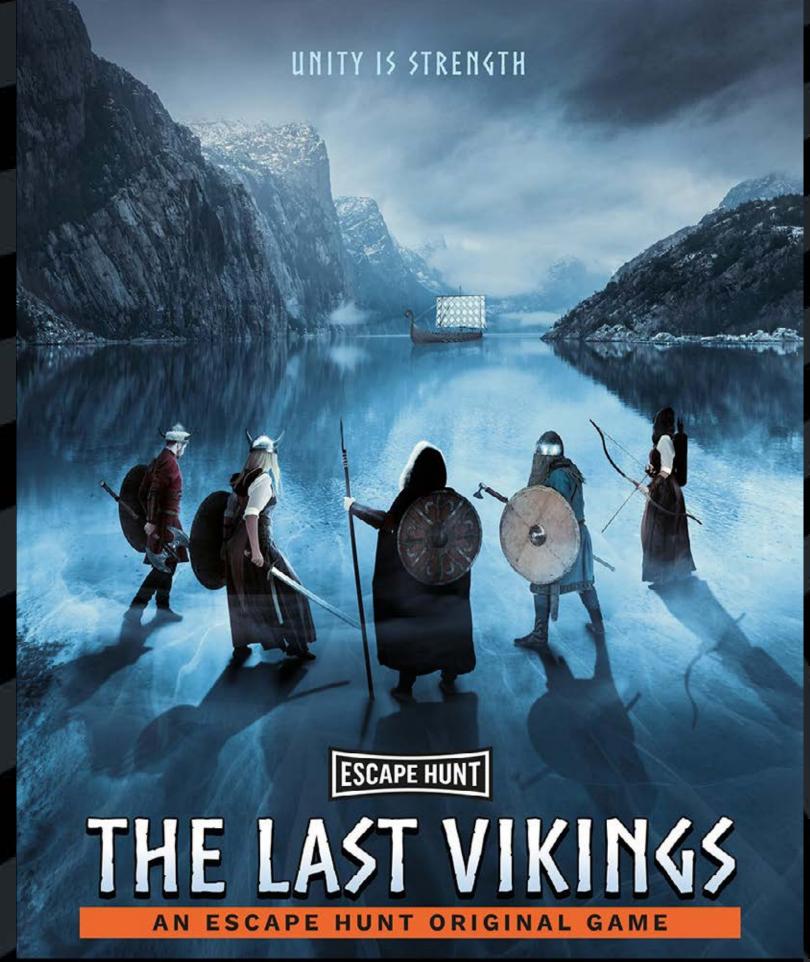

HOW MANY 2-6

HOW LONG 60 minutes

HOW OLD PG (8+)

Adults must acompany u16's in the room

CALL 0330 118 0622

Your Viking clan sits unprotected from the wrath of the Ice Giants. Only the Norse gods can save you now. Can you work together to summon the gods and gain their protection?