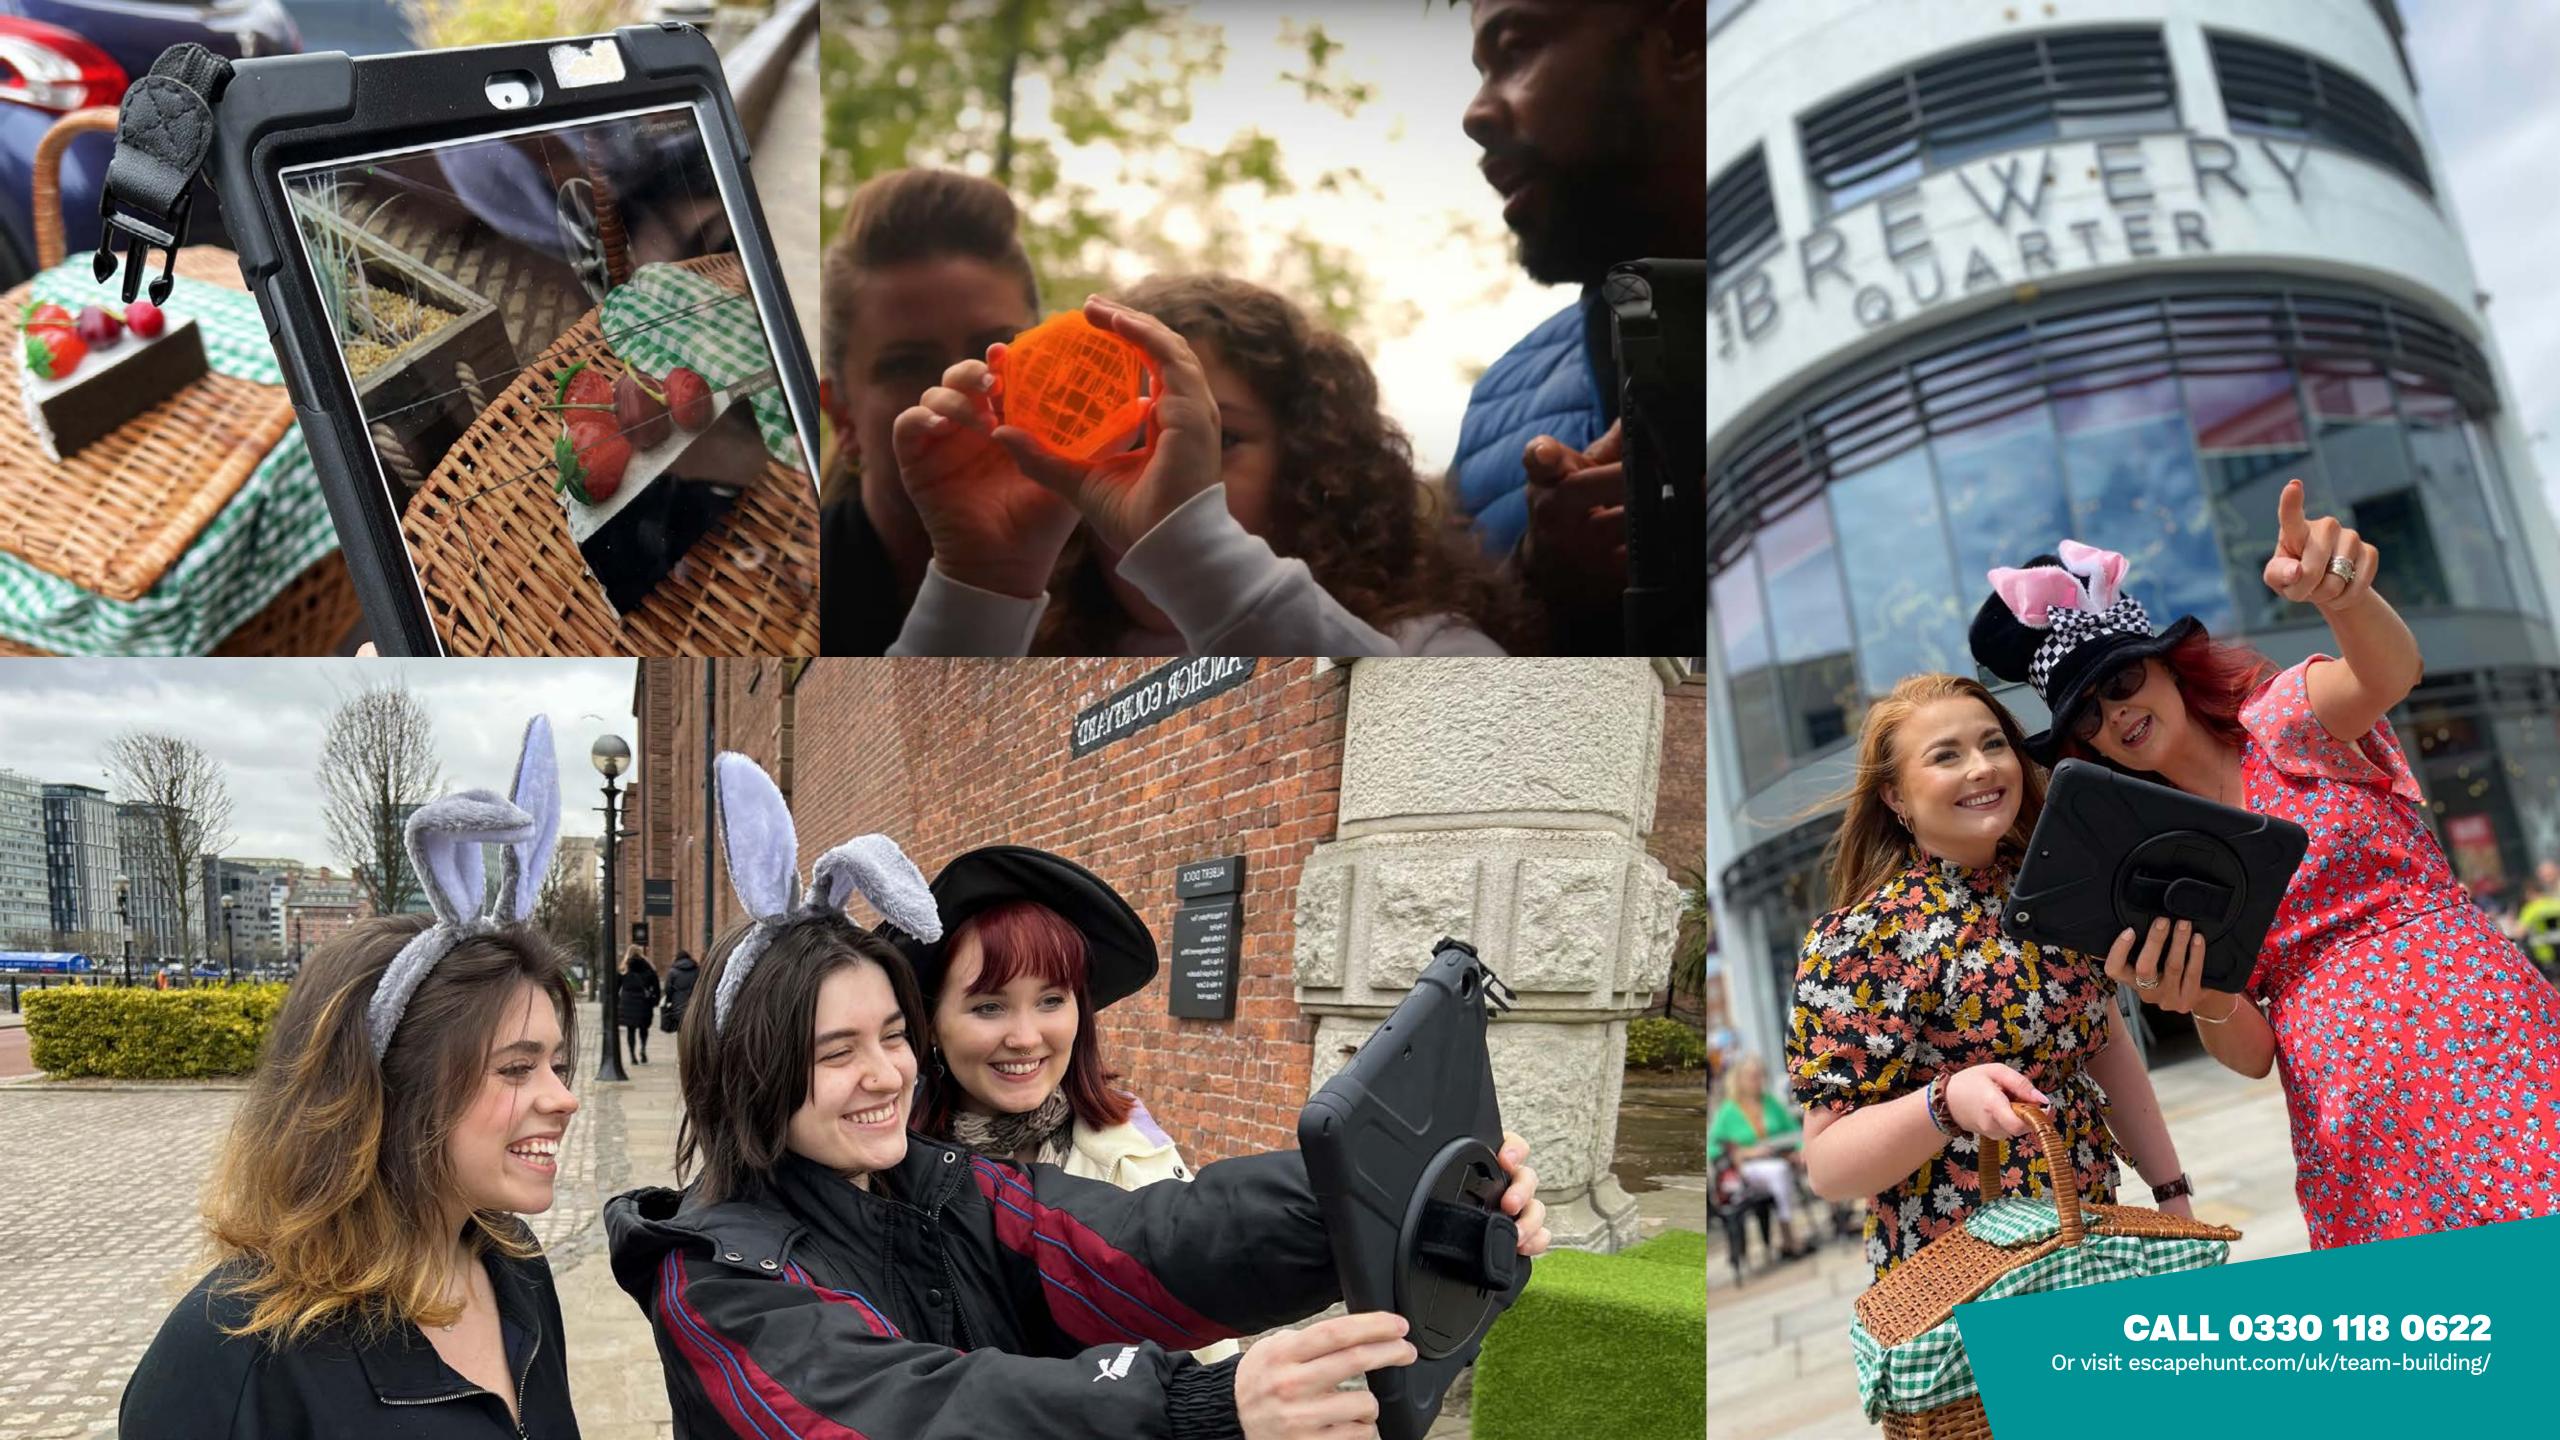

# CITY HUNTS

Imagine an escape room with no doors, a treasure hunt with more challenges, and a city like you've never seen it before. Step outdoors in these City Hunt adventures.

CALL 0330 118 0622

Step into ancient Japan, where the imperial emperor has ordered you, his most trusted samurai warriors, to defeat the evil warlord Tanaka. Do you have what it takes to steal the magic stone from the handle of his sword?

HOW MANY 2-6

HOW LONG 60 minutes

HOW OLD PG (8+)

Adults must acompany u16's in the room

CALL 0330 118 0622

Can you help the White Rabbit return the citizens back to Wonderland? Hit the streets with your action pack picnic hamper and digital map and complete the Wonderland puzzles before the time runs out. Tick Tock.