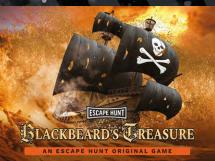

#### GREED WILL BE THE DEATH OF YOU

BLACKBEARD IS DEAD, HIS LOOT LIES UNGUARDED. SINK OR SWIM? IT'S UP TO YOU.

Now Many2-6Image: Weight of the boost of

Step onto a pirate galleon in the middle of a battle for control of the High Seas. Your captain, the terrifying Blackbeard, has just been killed and his ship is shot to pieces and sinking fast.

With no chance of victory, you and your scurvy shipmates decide to jump ship – after helping yourself to the contents of Blackbeard's legendary treasure chest.

You've broken into his cabin to grab all you can, but now the door has jammed shut and you've just 60 minutes to escape; any longer and you'll drown – if the sharks don't get you first.

CALL 0330 118 0622 Or visit escapehunt.com/uk/christmas-parties/

CALL 0330 118 0622