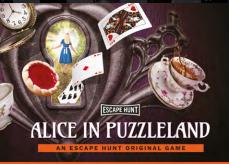

# **ESCAPE HUNT ALICE IN PUZZLELAND**

AN ESCAPE HUNT ORIGINAL GAME

THE MAD HATTER IS IN TROUBLE. SAVE HIM FROM THE QUEEN OF HEARTS WITHOUT LOSING YOUR HEADS.

How Many 2 - 660 minutes How Old

Adults must acompany u16's in the room

PG (8+)

Step into Wonderland, where the Hatter has been accused of stealing the Queen's Tarts. With Alice nowhere to be seen, it's time for you to fill her shoes.

You find yourself at the Hatter's cottage. The table is set but no one is around.

A sign on the lawn reads 'Tea Party Cancelled by Royal Decree'. Curiouser and curiouser...

Find and return the Queen's Tarts in 60 minutes, or it's off with the Hatter's head. Chop chop.

> CALL 0330 118 0622 Or visit escapehunt.com/uk/christmas-parties/