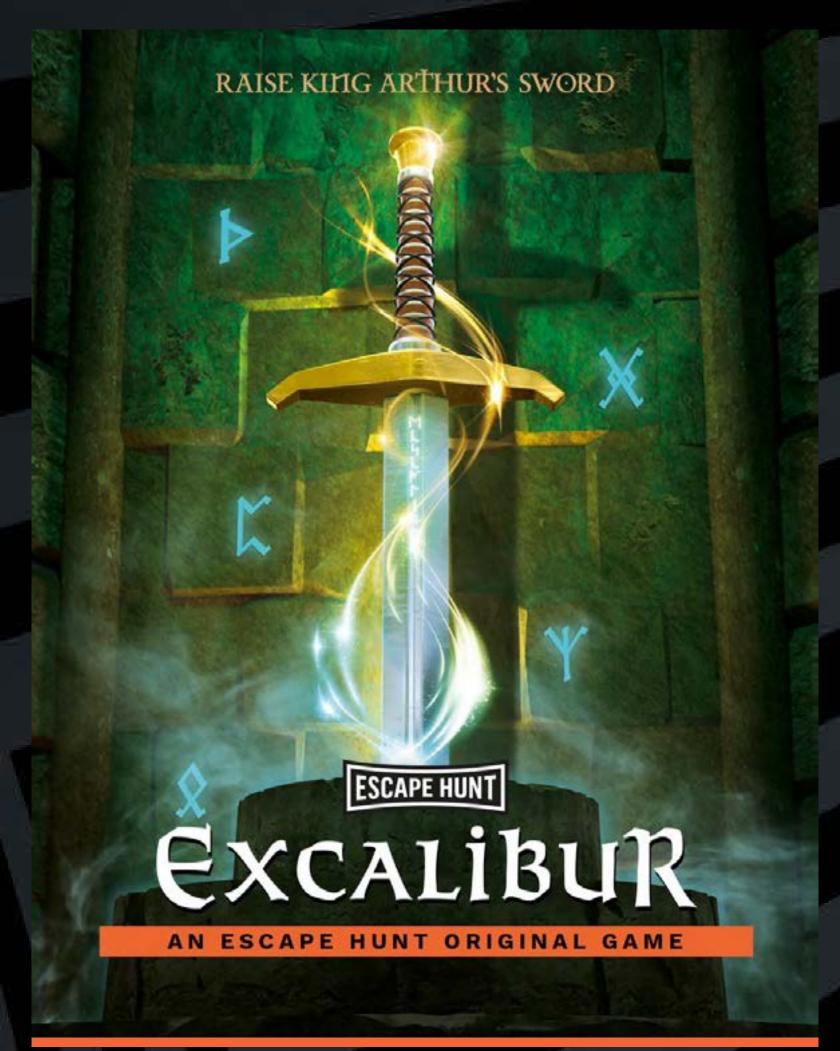

HOW MANY 2-6

HOW LONG 60 minutes

HOW OLD PG (8+)

Adults must acompany u16's in the room

CALL 0330 118 0622

Knights, It's time to prove your worth!
In the ruins of Camelot, can you make it through King Arthur's tower, draw Excalibur from the stone and restore England's glory?