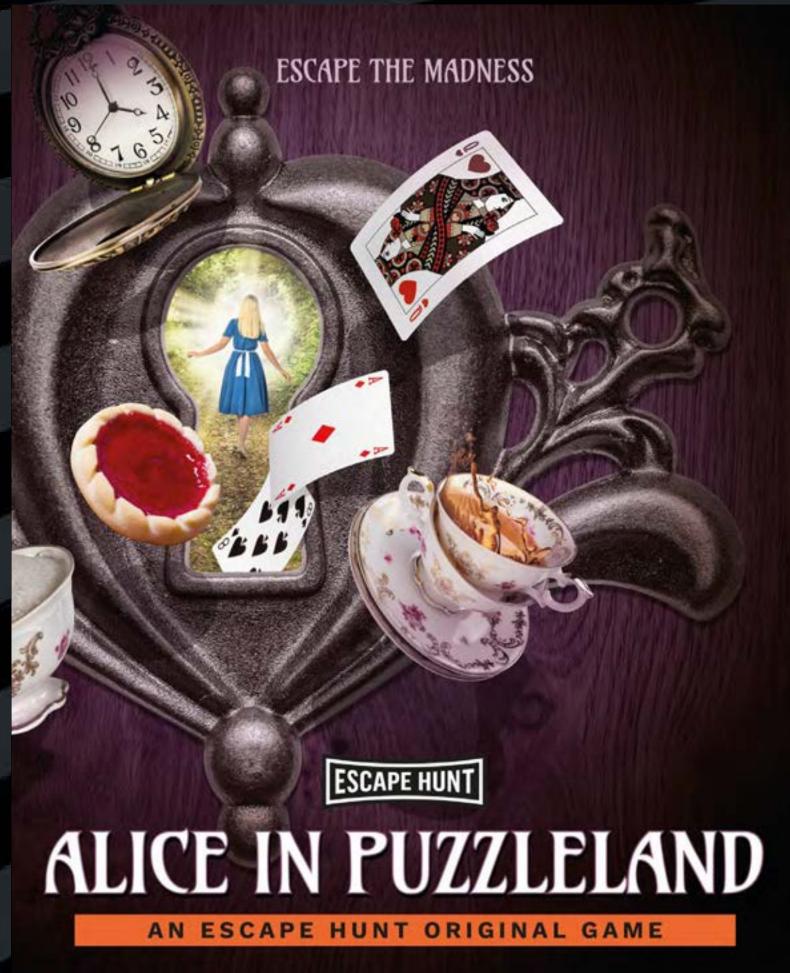

HOW MANY 2-6

HOW LONG 60 minutes

HOW OLD PG (8+)

Adults must acompany u16's in the room

CALL 0330 118 0622

Can you help the White Rabbit return the citizens back to Wonderland? Hit the streets with your action pack picnic hamper and digital map and complete the Wonderland puzzles before the time runs out. Tick Tock.