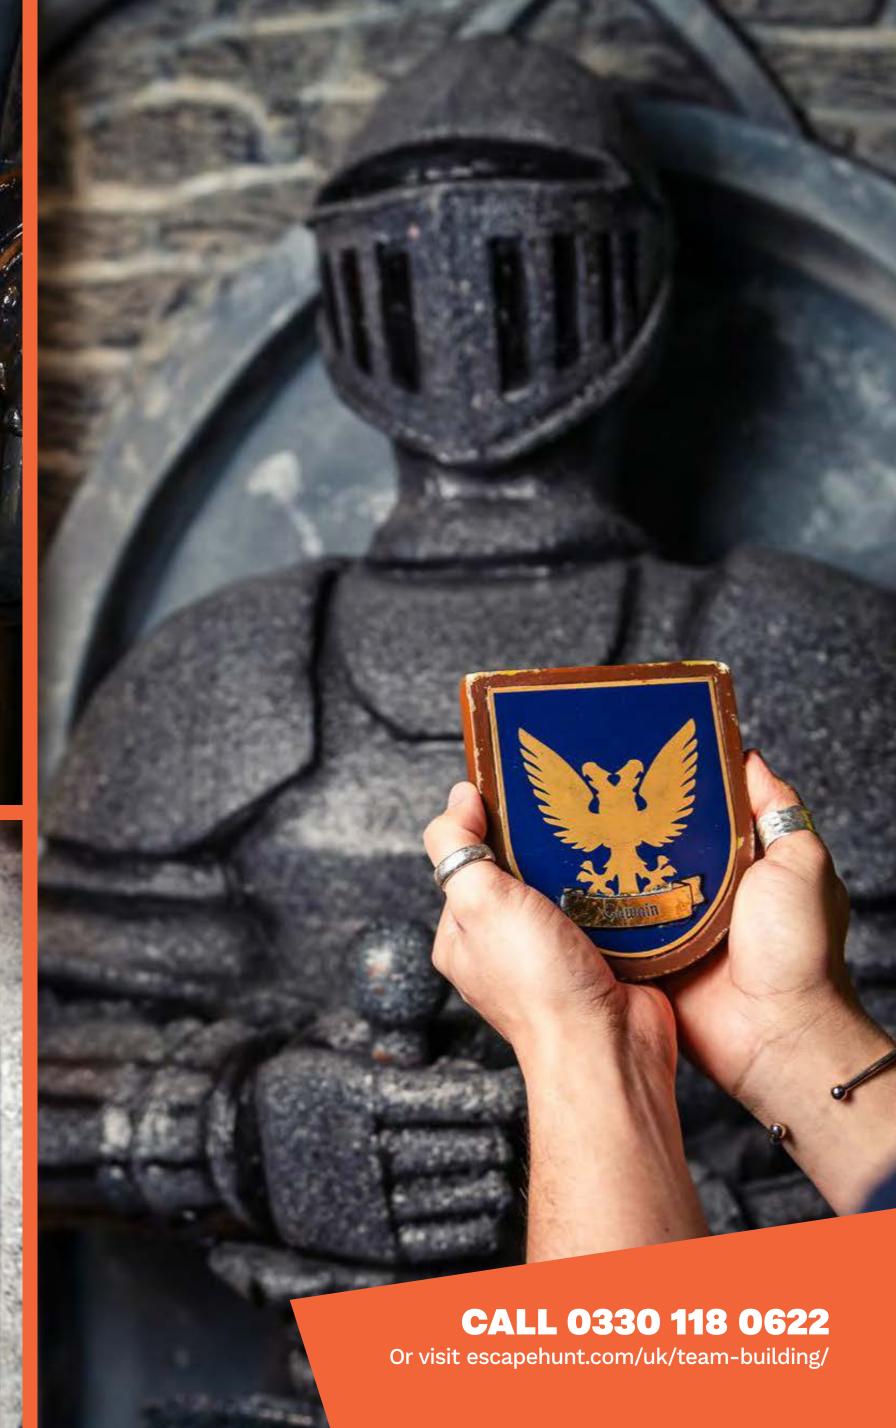

HOW MANY 2-6

HOW LONG 60 minutes

HOW OLD PG (8+)

Adults must acompany u16's in the room

CALL 0330 118 0622

Knights, It's time to prove your worth!
In the ruins of Camelot, can you make it through King Arthur's tower, draw Excalibur from the stone and restore England's glory?