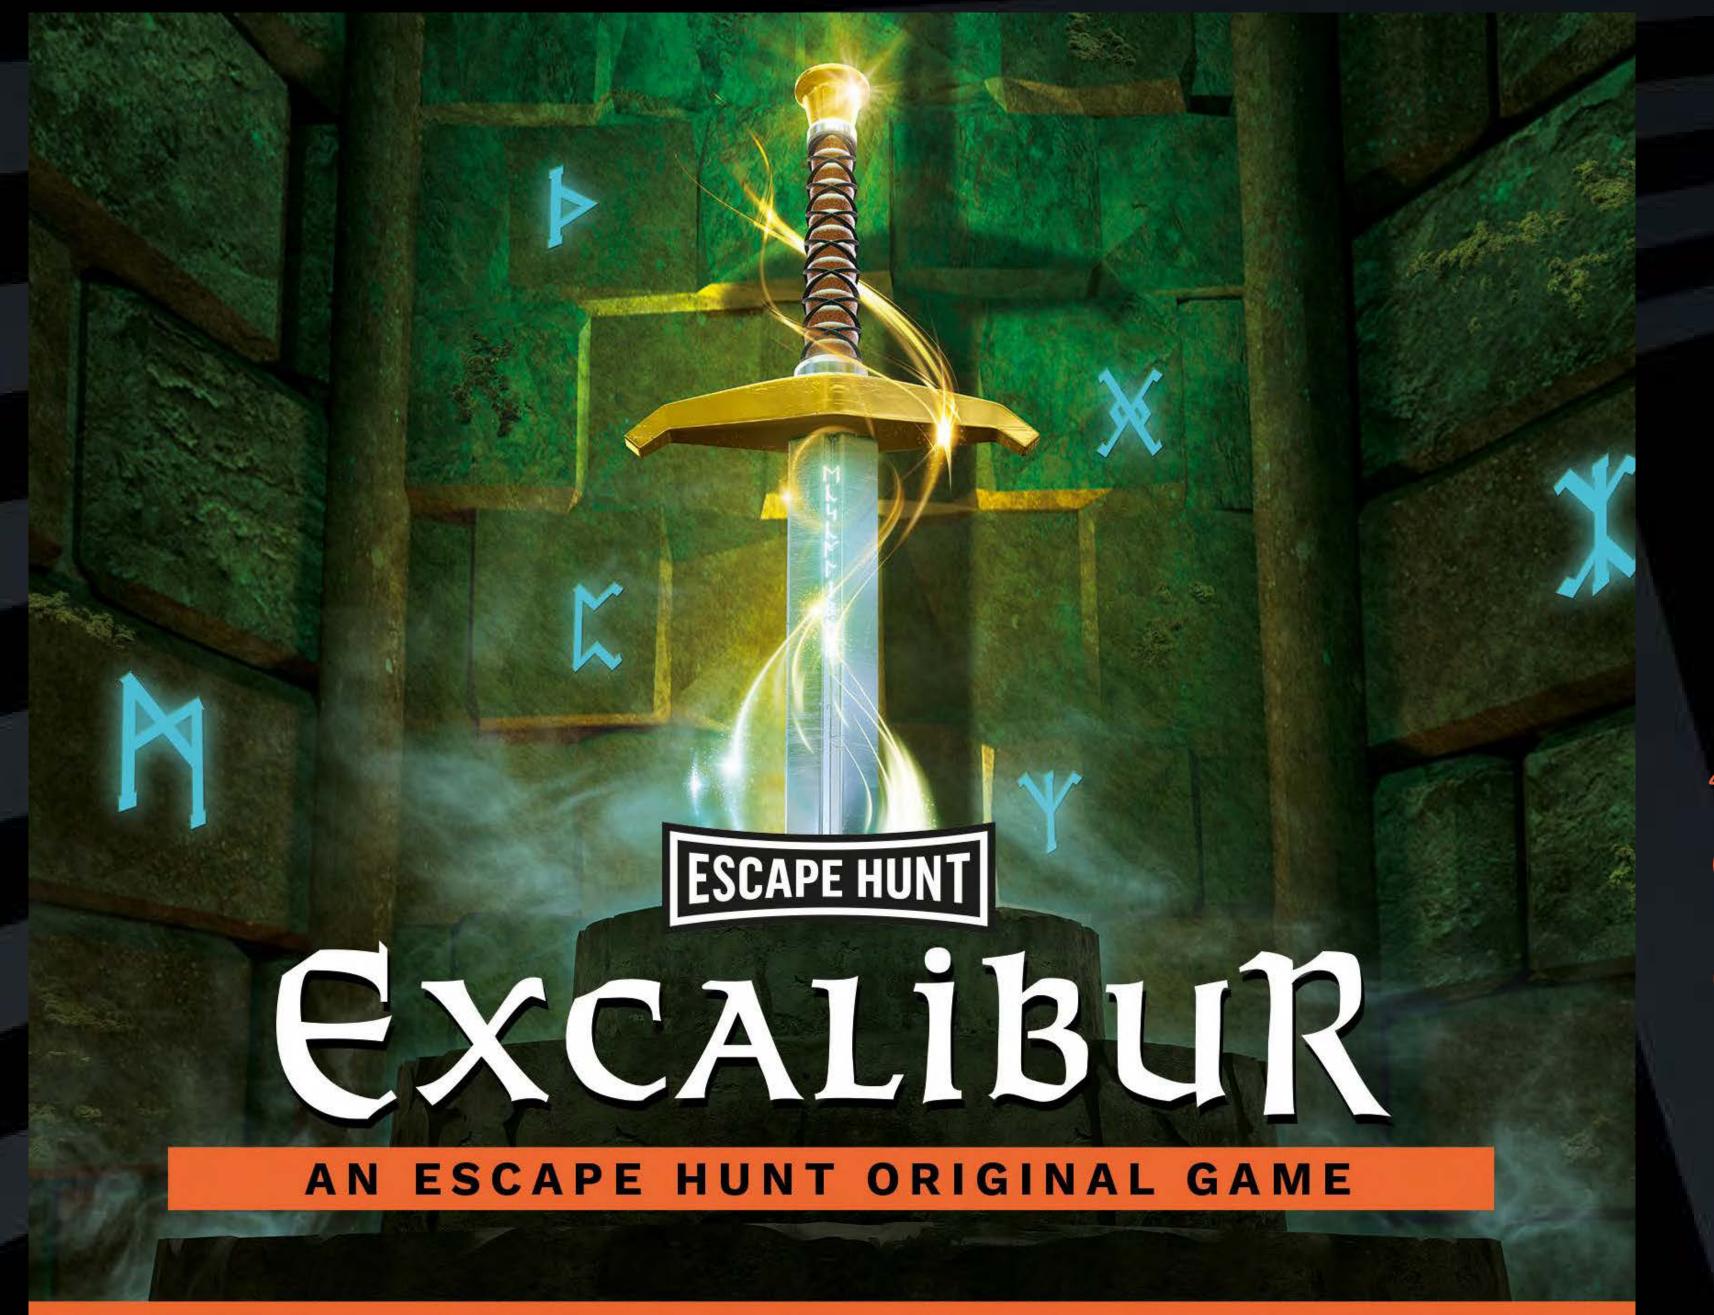

HOW MANY 2-6

HOW LONG 60 minutes

HOW OLD PG (8+)

Adults must acompany u16's in the room

CALL 0330 118 0622

Knights, It's time to prove your worth!
In the ruins of Camelot, can you make it through King Arthur's tower, draw Excalibur from the stone and restore England's glory?