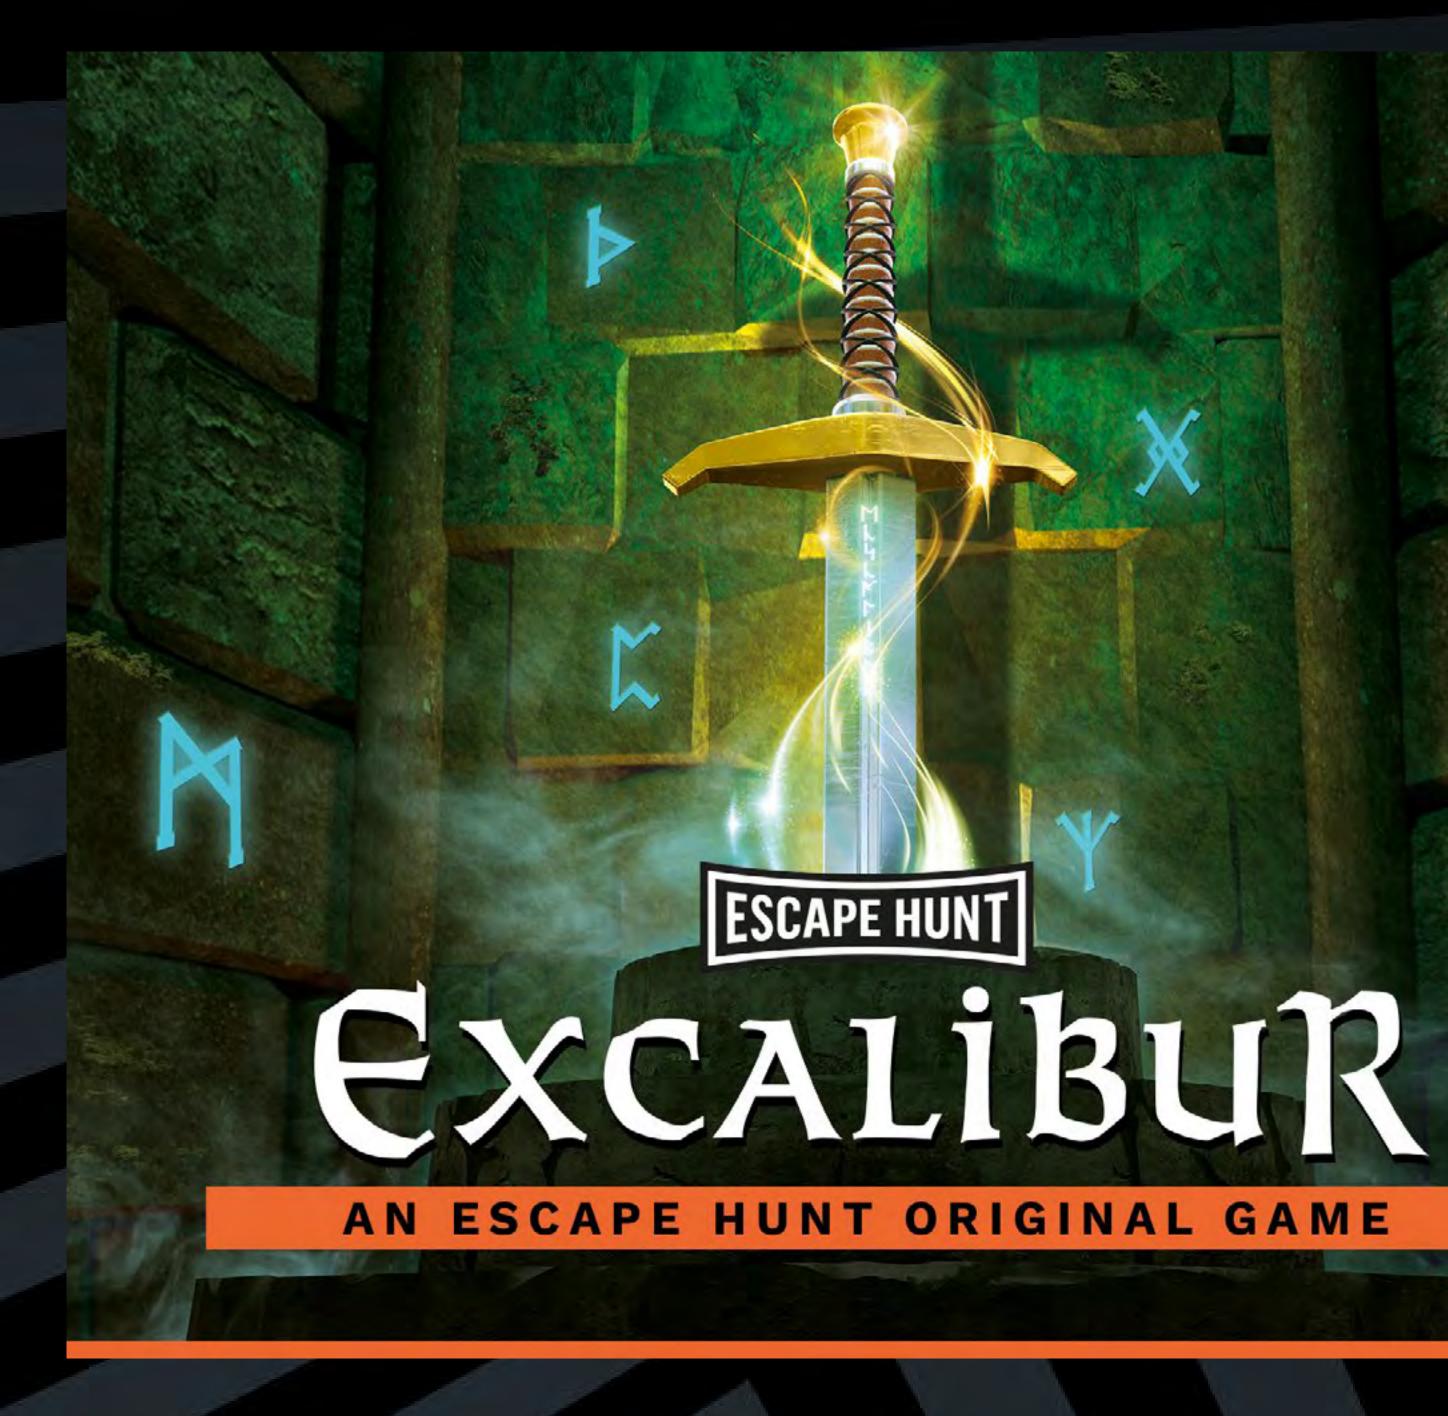

# ESCAPE HUNT Excalibur

AN ESCAPE HUNT ORIGINAL GAME

Knights, It's time to prove your worth! In the ruins of Camelot, can you make it through King Arthur's tower, draw Excalibur from the stone and restore England's glory?

**HOW LONG** 

**HOW MANY** 

Q

(::)

60 minutes

2-6

HOW OLD PG (8+)

Adults must acompany u16's in the room

The gamp of Star Terrinels advantaling Oragonal anothing A Chalching bits an ophy moved to band, he westernit for hittest Sectioning and the most pression forms, of the chalses many the hind and his court Relific radio adarm.