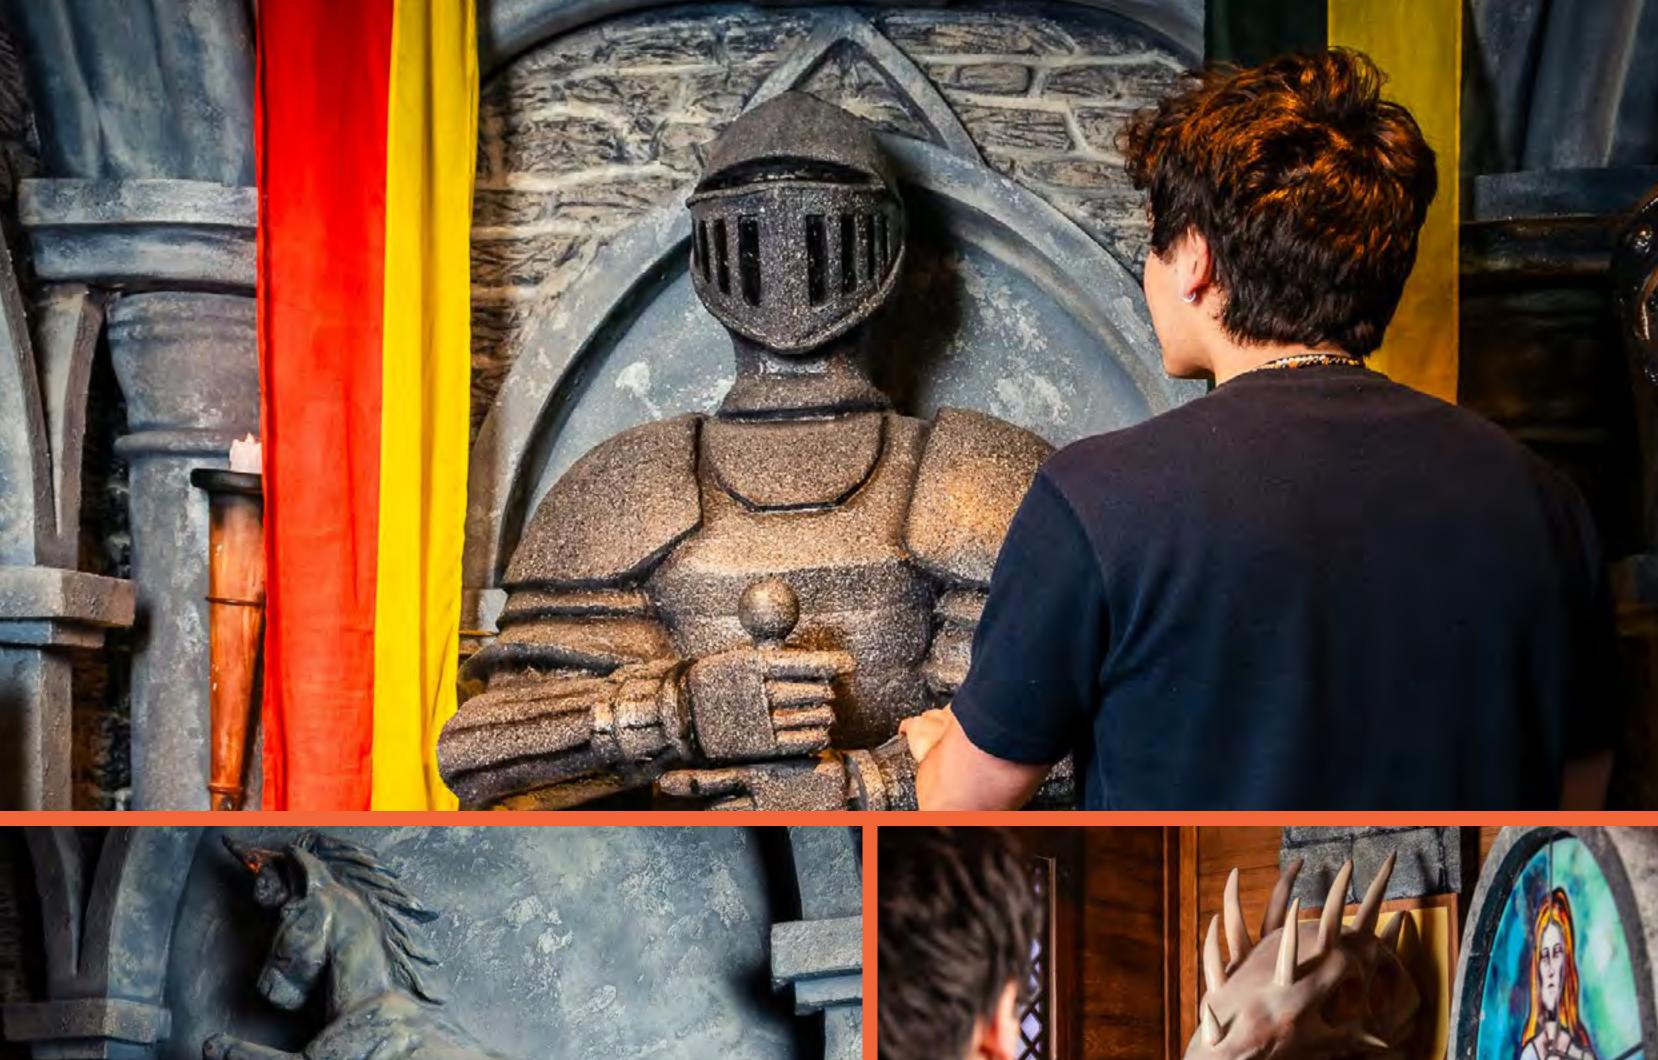

# ESCAPE HUNT Excalibur

AN ESCAPE HUNT ORIGINAL GAME

Knights, It's time to prove your worth! In the ruins of Camelot, can you make it through King Arthur's tower, draw Excalibur from the stone and restore England's glory?

**HOW LONG** 

**HOW MANY** 

Q

(::)

60 minutes