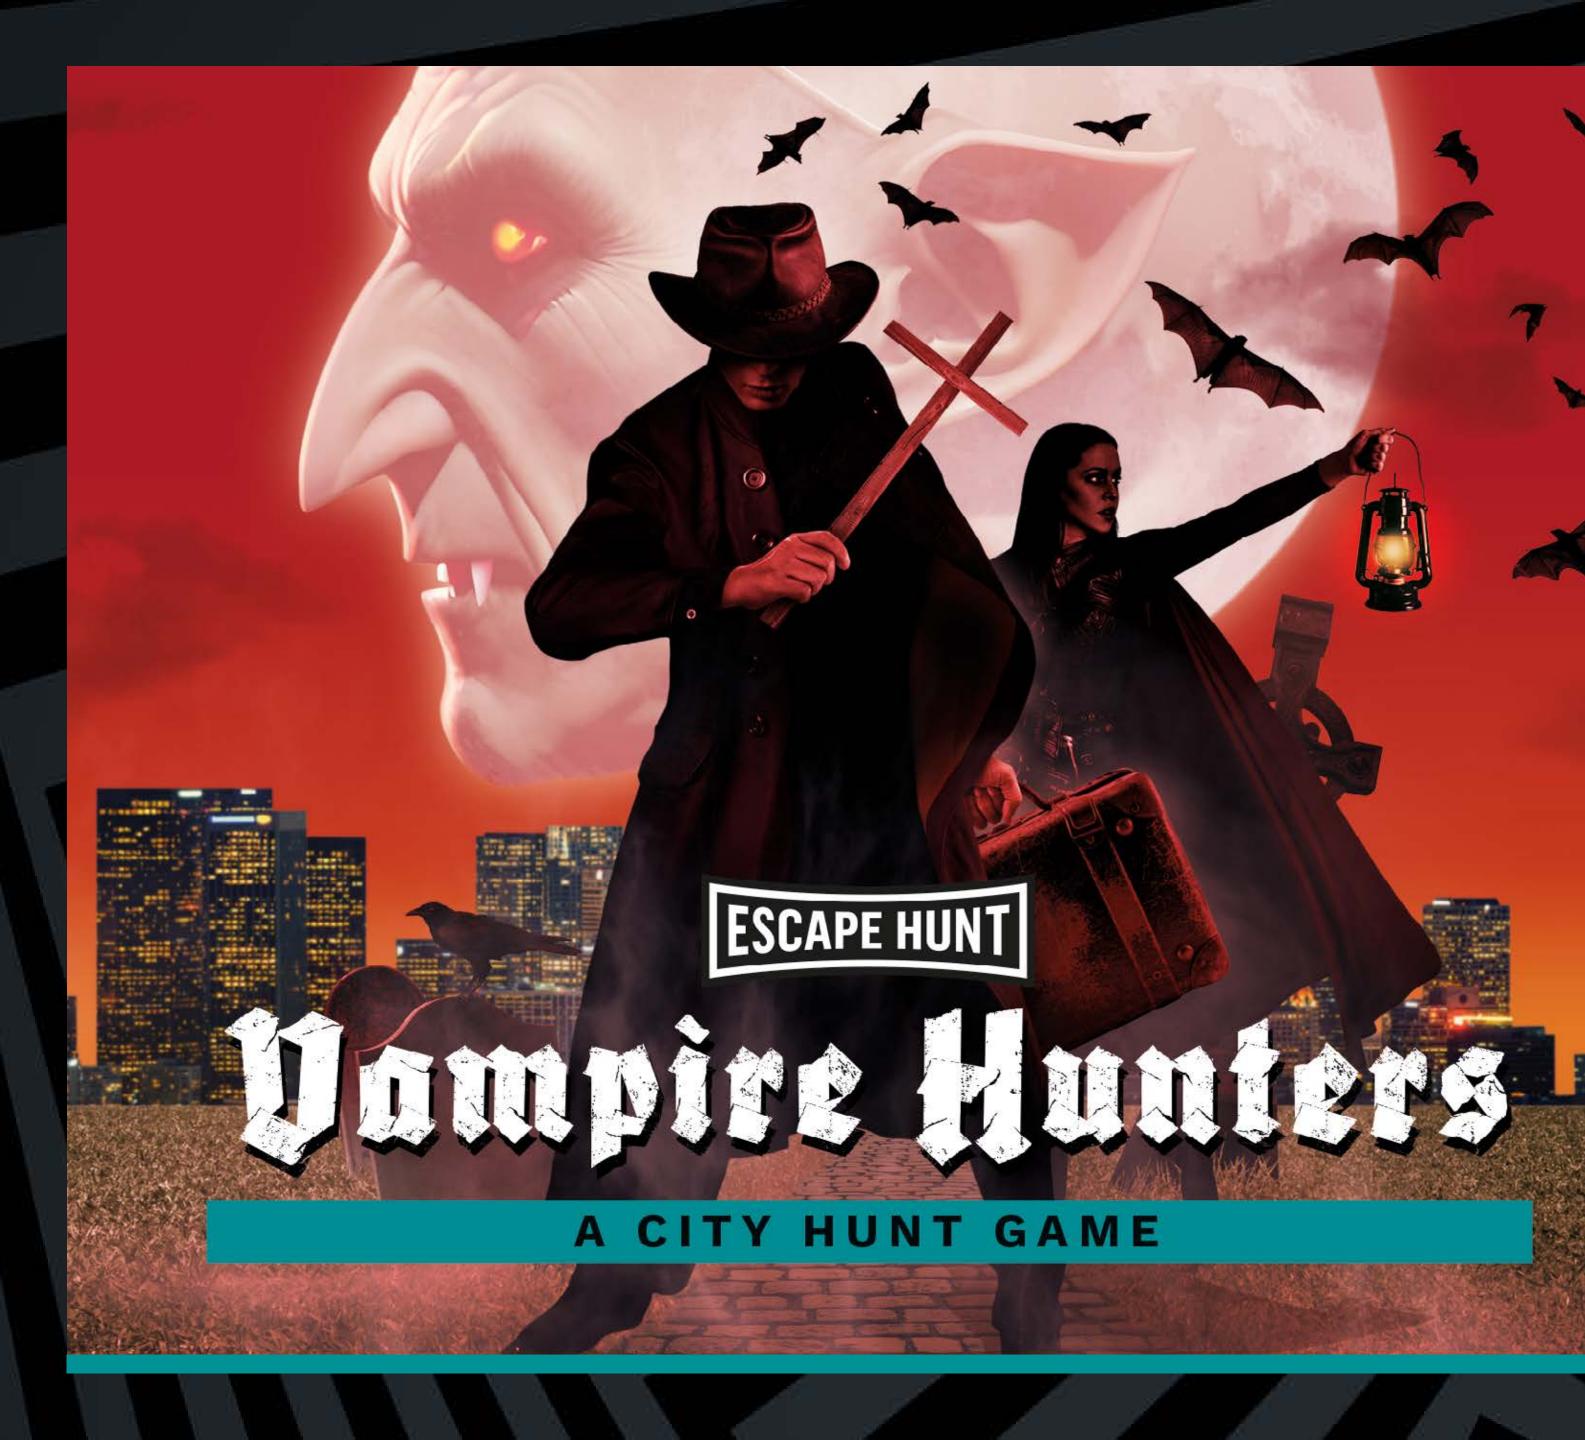

### **HOW OLD**

PG (8+)

Adults must acompany u16's in the room

The Mad Hatter is in trouble after being accused of stealing the Queen's Tarts. Step into Wonderland and save him from the Queen of Hearts without losing your heads. Chop Chop.

**HOW LONG** 

**HOW MANY** 

60 minutes

### **HOW OLD**

(:)

PG (8+)

2-6

Adults must acompany u16's in the room