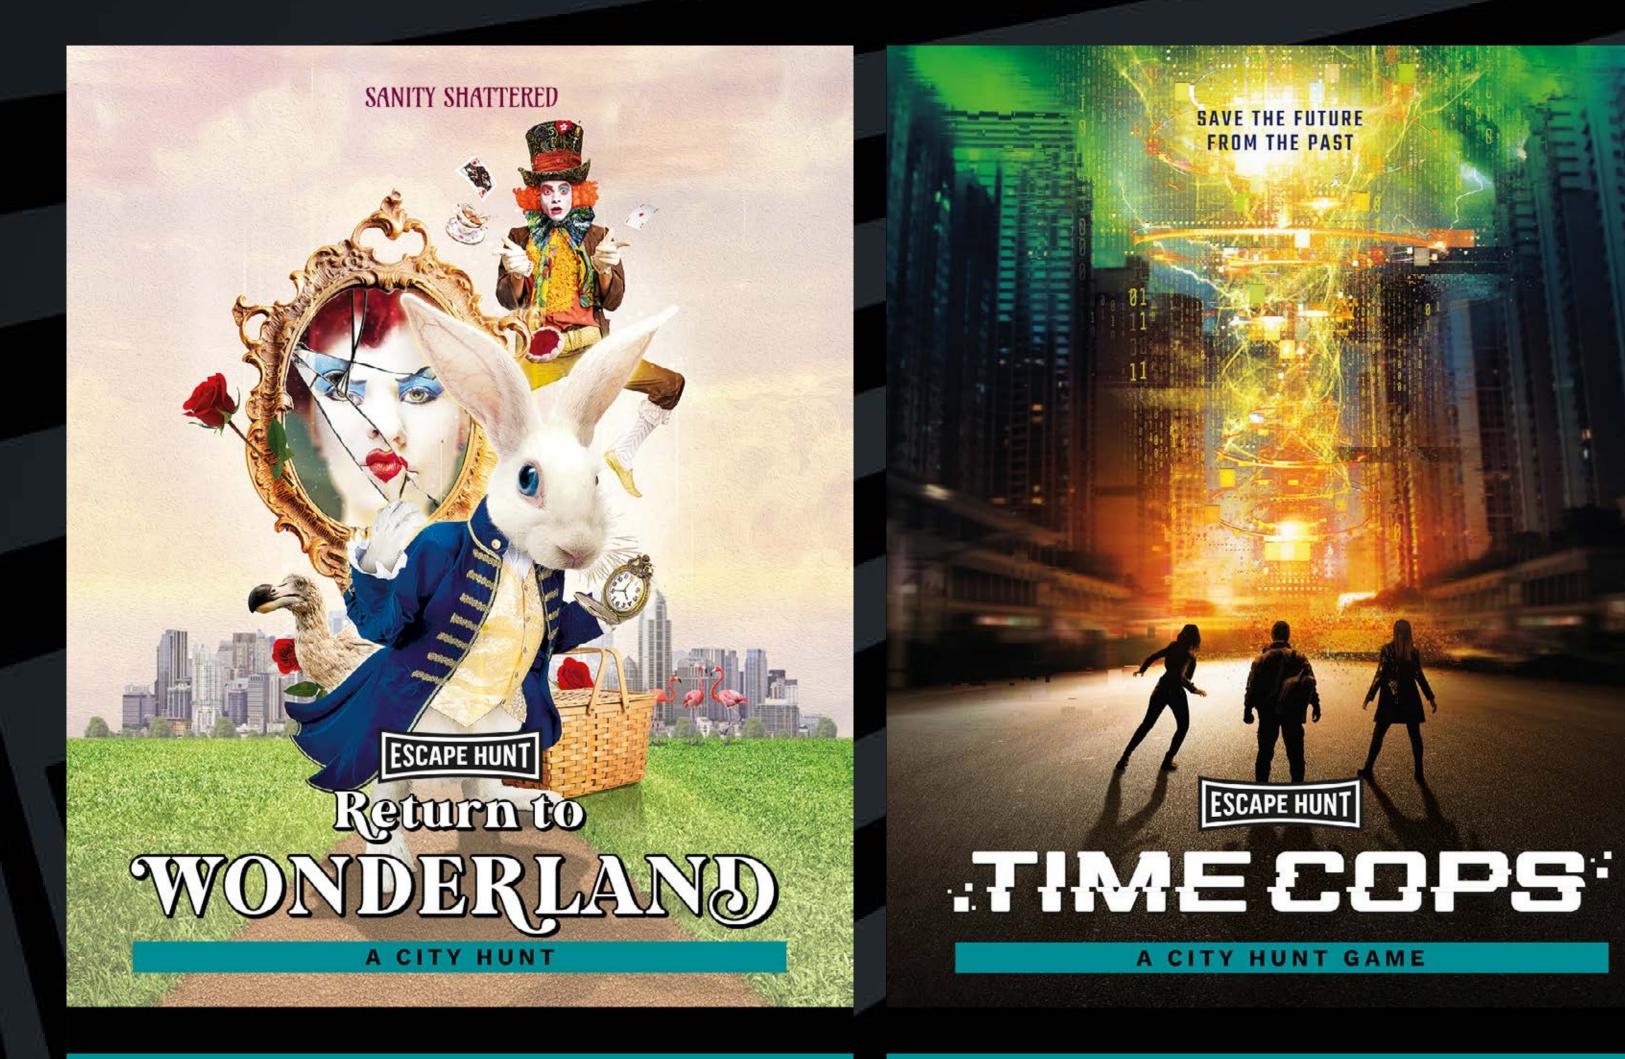

### **HOW OLD**

 $\mathbf{:}$ 

PG (8+)

Adults must acompany u16's in the room

The Mad Hatter is in trouble after being accused of stealing the Queen's Tarts. Step into Wonderland and save him from the Queen of Hearts without losing your heads. Chop Chop.

**HOW LONG** 

**HOW MANY** 

60 minutes

2-6

**HOW OLD** 

(:)

PG (8+)

Adults must acompany u16's in the room

 $(\mathbf{U})$ 

All Ages

Become Time Cops and stop the deadly artificial intelligence from being released! Hit the streets with a briefcase full of gadgets and a device that communicates with the future, can you help save humanity?

> **HOW MANY** 2-6

**HOW LONG** 

**HOW OLD** 

90 minutes

All Ages