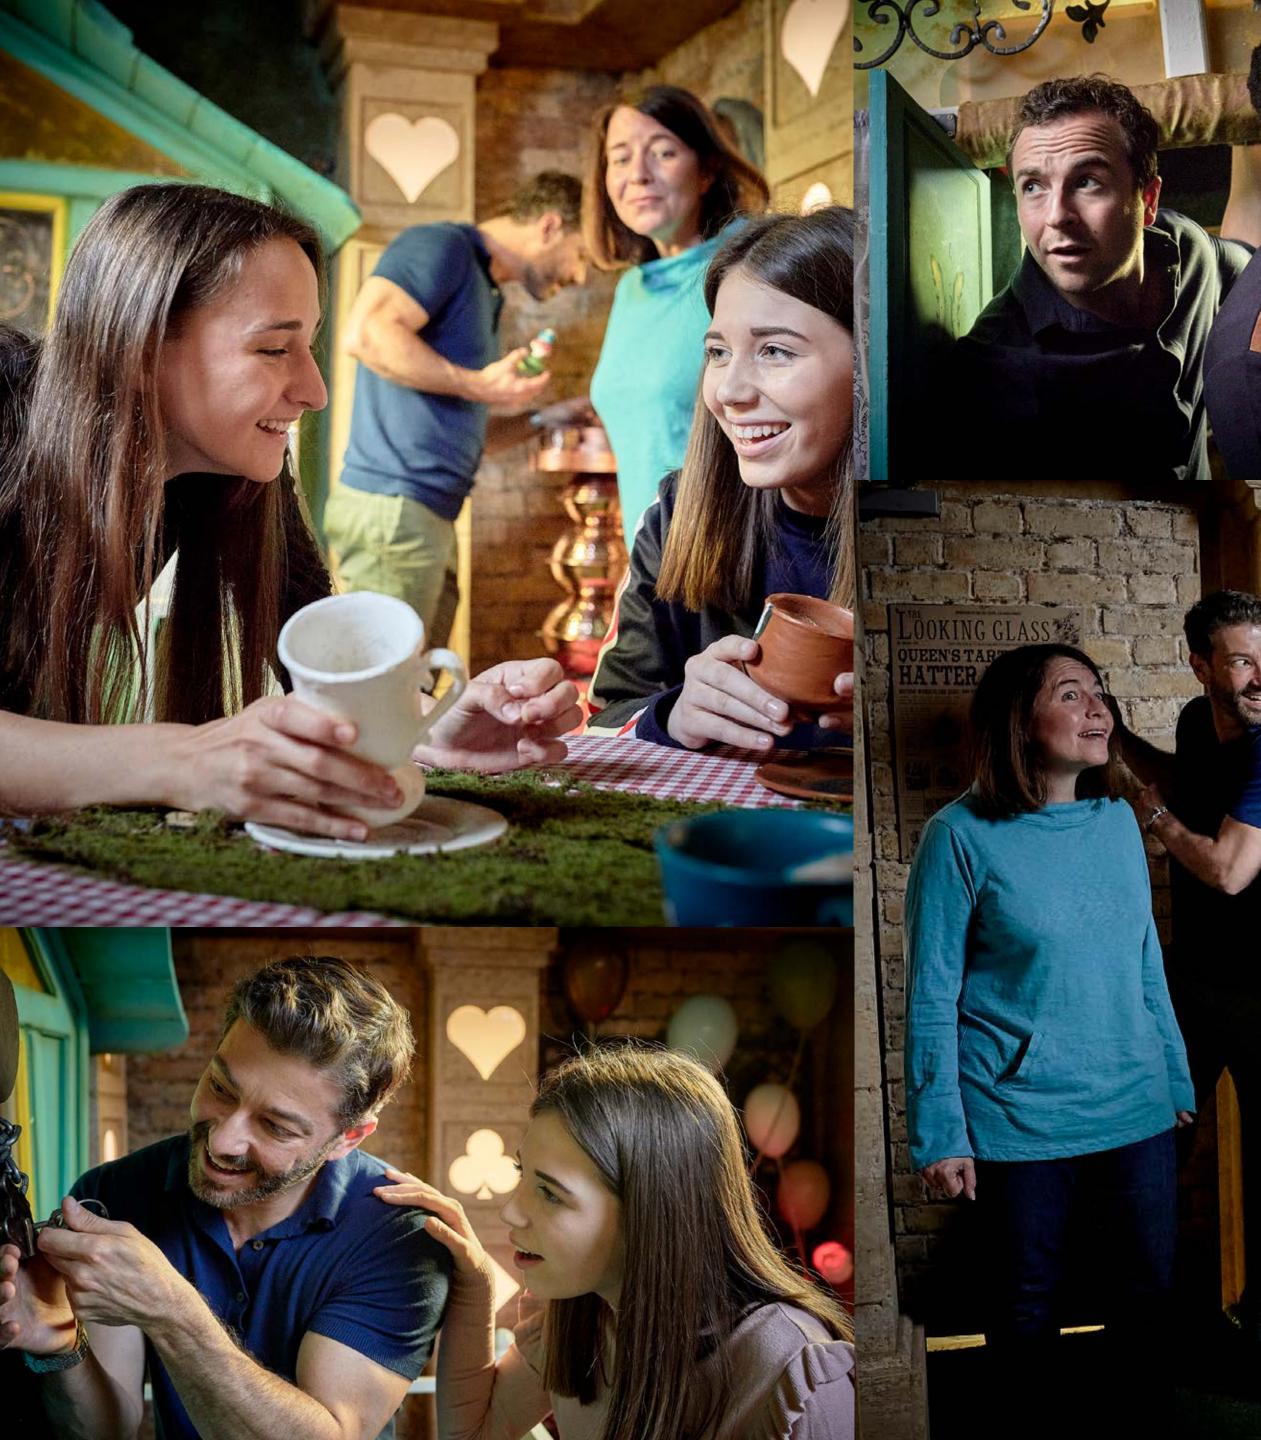

## **ALICE IN PUZZLELAND**

AN ESCAPE HUNT ORIGINAL GAME

**'BEST 60 MINUTES EVER'** 

**TRIPADVISOR REVIEW** 

### **HOW OLD**

 $\mathbf{:}$ 

PG (8+)

Adults must acompany u16's in the room

The Mad Hatter is in trouble after being accused of stealing the Queen's Tarts. Step into Wonderland and save him from the Queen of Hearts without losing your heads. Chop Chop.