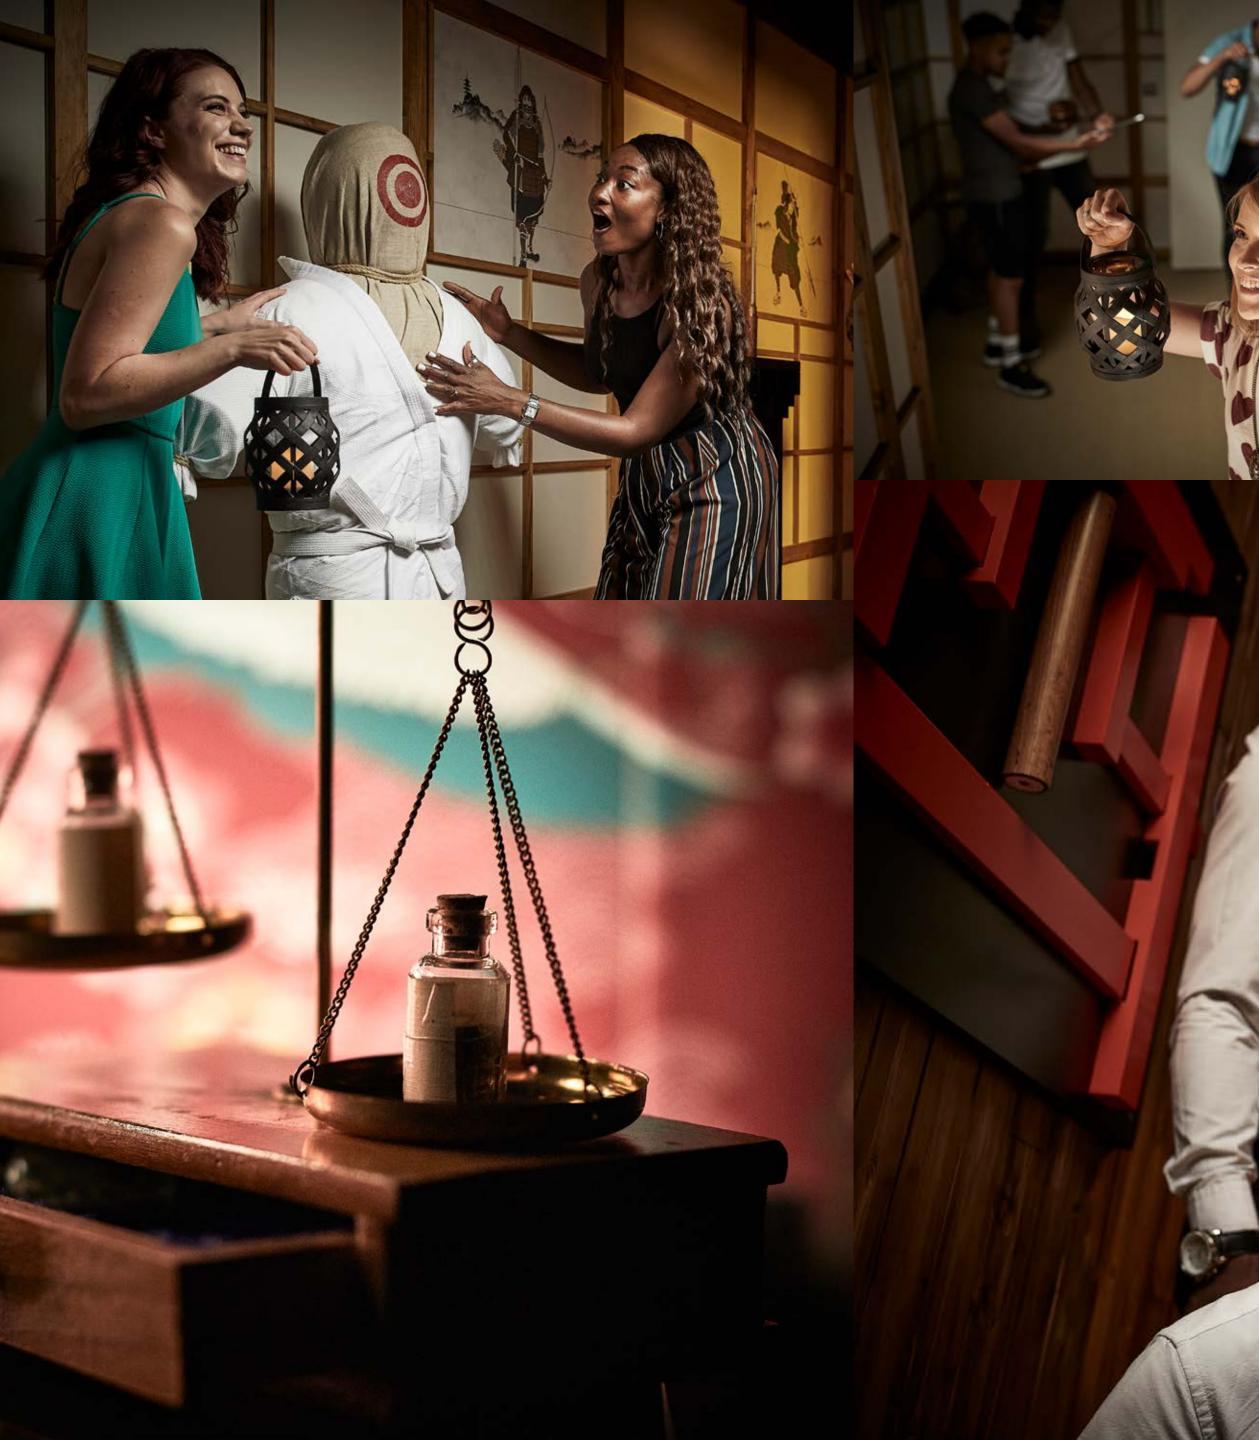

## THE **ESCAPE HUN** FOURTH SEMURE! AN ESCAPE HUNT ORIGINAL GAME

Step into ancient Japan, where the imperial emperor has ordered you, his most trusted samurai warriors, to defeat the evil warlord Tanaka. Do you have what it takes to steal the magic stone from the handle of his sword?

> HOW MANY 2-6

**HOW LONG** 

60 minutes

**HOW OLD** 

 $(\cdot)$ 

PG (8+)

Adults must acompany u16's in the room