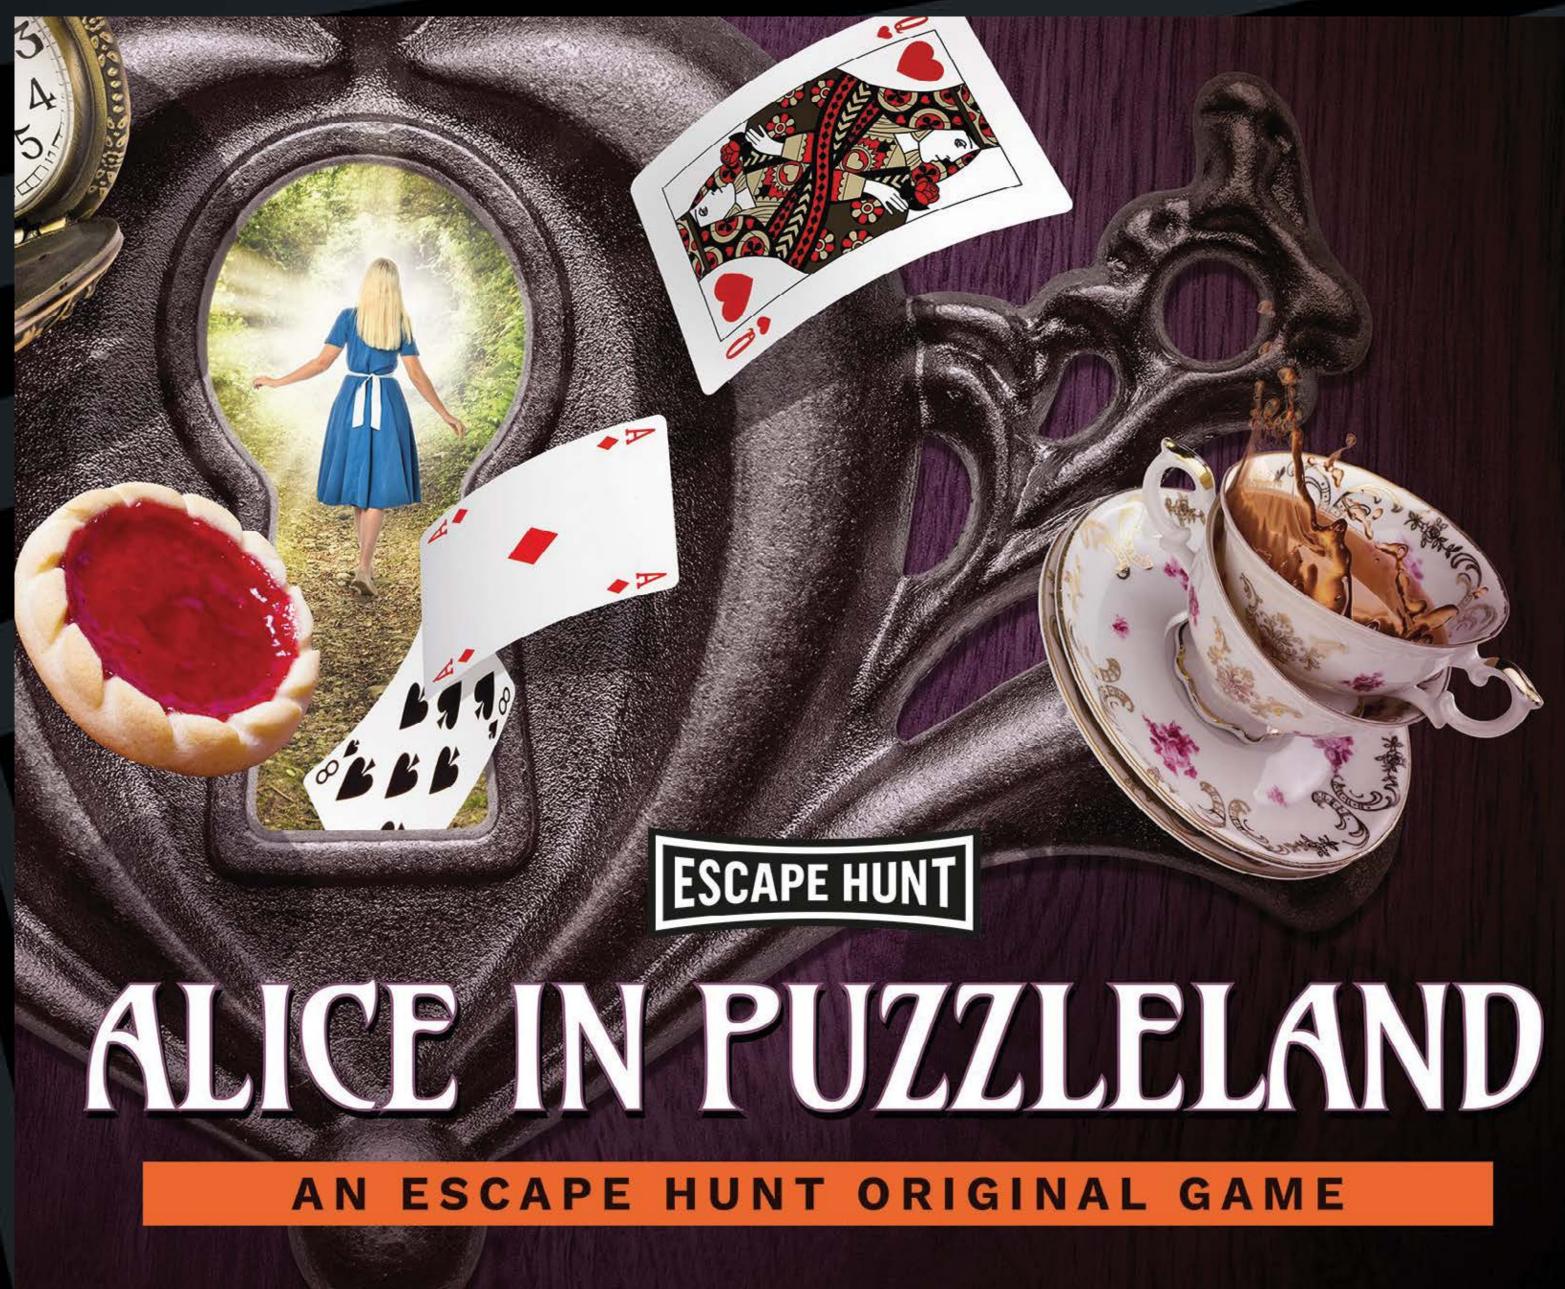

## **ALICE IN PUZZLELAND**

AN ESCAPE HUNT ORIGINAL GAME

**'BEST 60 MINUTES EVER'** 

**TRIPADVISOR REVIEW** 

### **HOW OLD**

 $\mathbf{:}$ 

PG (8+)

Adults must acompany u16's in the room

The Mad Hatter is in trouble after being accused of stealing the Queen's Tarts. Step into Wonderland and save him from the Queen of Hearts without losing your heads. Chop Chop.

**HOW LONG** 

**HOW MANY** 

60 minutes

2-6

**HOW OLD** 

(:)

PG (8+)

Adults must acompany u16's in the room